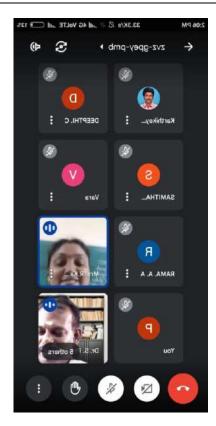

12. Programme Summary:

Peer teaching learning method is a method that facilitates students with different abilities and is considered one of the innovative teaching learning strategies. Students feel more comfortable and open when interacting with a peer tutor. In this respect, the Department of Commerce (SF) has organized Peer Tutoring Session and Ms. R. Saishruthi of III B.Com (SF) had delivered lecture series on "Business Communication" from 3<sup>rd</sup> August, 2022 to 05<sup>th</sup> August 2022. She presented her lecture in form of Power Point Presentation and explained the importance and objectives of business communication, types and methods of communication and the barriers of communication.

#### **Teacher's Observation:**

The instructor used the first language (L1) in the classroom appropriately and effectively. It gives different experience to both the student teacher and the peer students. Peer tutor and peer students share a similar discourse allowing for a greater understanding. Peer teacher reinforce her own learning by instructing others. The class was clearly very well-organized with a clear goal which was successfully achieved. The purpose of introducing these new teaching strategies and methods is to improve academic outcomes and address real problems to promote equitable learning.