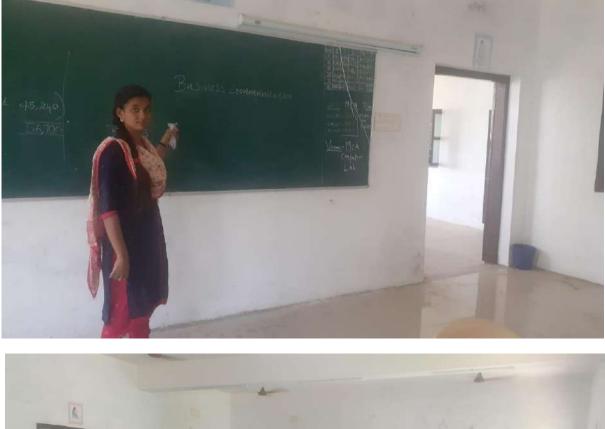

### CAMPUS EVENT REPORT

| 1.  | Department                                  | Commerce (SF)                        |
|-----|---------------------------------------------|--------------------------------------|
| 2.  | Activity                                    | Guest Lecture                        |
| 3.  | Title                                       | Innovative Teaching Practices – Peer |
|     |                                             | Teaching                             |
| 4.  | Geographical Coverage                       | Department level                     |
| 5.  | Theme                                       | Business Communication               |
| 6.  | Date                                        | 03.08.2022 to 05.08.2022             |
| 7.  | Total No. of Participants                   | Local Participants (VHNSNC):         |
|     |                                             | 03.08.2022 I B.Com (SF) - 58         |
|     |                                             | 04.08.2022 I B.Com (SF) - 59         |
|     |                                             | 05.08.2022 I B.Com (SF) – 53         |
| 8.  | Resource Person with designation & Official | Ms. R.Saishruthi                     |
|     | address                                     | III B.Com (SF)                       |
|     |                                             | VHNSN College (Autonomous)           |
|     |                                             | Virudhunagar                         |
| 9.  | Co-ordinator Name                           | Mrs.M.Sivasundari                    |
|     |                                             | Assistant Professor of Commerce (SF) |
|     |                                             | VHNSN College (Autonomous)           |
|     |                                             | Virudhunagar                         |
| 10. | Attach the Invitation                       | Attached                             |
| 11. | Geotagged Photographs                       | Attached                             |
| 10  | <b>D</b> <i>G</i>                           |                                      |

12. Programme Summary:

Peer teaching learning method is a method that facilitates students with different abilities and is considered one of the innovative teaching learning strategies. Students feel more comfortable and open when interacting with a peer tutor. In this respect, the Department of Commerce (SF) has organized Peer Tutoring Session and Ms. R. Saishruthi of III B.Com (SF) had delivered lecture series on "Business Communication" from 3<sup>rd</sup> August, 2022 to 05<sup>th</sup> August 2022. She presented her lecture in form of Power Point Presentation and explained the importance and objectives of business communication, types and methods of communication and the barriers of communication.