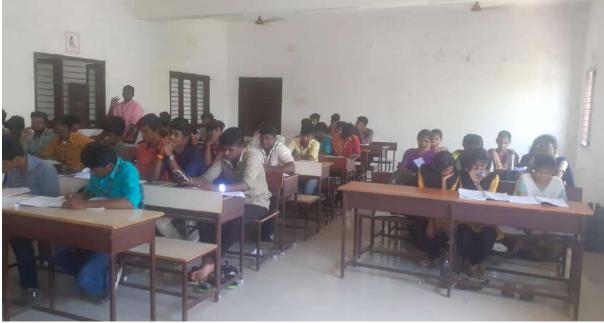

### CAMPUS EVENT REPORT

| 1.  | Department                                  | Commerce (SF)                        |
|-----|---------------------------------------------|--------------------------------------|
| 2.  | Activity                                    | Guest Lecture                        |
| 3.  | Title                                       | Innovative Teaching Practices – Peer |
|     |                                             | Teaching                             |
| 4.  | Geographical Coverage                       | Department level                     |
| 5.  | Theme                                       | Business Communication               |
| 6.  | Date                                        | 03.08.2022 to 05.08.2022             |
| 7.  | Total No. of Participants                   | Local Participants (VHNSNC):         |
|     |                                             | 03.08.2022 I B.Com (SF) - 58         |
|     |                                             | 04.08.2022 I B.Com (SF) - 59         |
|     |                                             | 05.08.2022 I B.Com (SF) – 53         |
| 8.  | Resource Person with designation & Official | Ms. R.Saishruthi                     |
|     | address                                     | III B.Com (SF)                       |
|     |                                             | VHNSN College (Autonomous)           |
|     |                                             | Virudhunagar                         |
| 9.  | Co-ordinator Name                           | Mrs.M.Sivasundari                    |
|     |                                             | Assistant Professor of Commerce (SF) |
|     |                                             | VHNSN College (Autonomous)           |
|     |                                             | Virudhunagar                         |
| 10. | Attach the Invitation                       | Attached                             |
| 11. | Geotagged Photographs                       | Attached                             |
| 10  | <b>D</b> <i>G</i>                           |                                      |

12. Programme Summary:

Peer teaching learning method is a method that facilitates students with different abilities and is considered one of the innovative teaching learning strategies. Students feel more comfortable and open when interacting with a peer tutor. In this respect, the Department of Commerce (SF) has organized Peer Tutoring Session and Ms. R. Saishruthi of III B.Com (SF) had delivered lecture series on "Business Communication" from 3<sup>rd</sup> August, 2022 to 05<sup>th</sup> August 2022. She presented her lecture in form of Power Point Presentation and explained the importance and objectives of business communication, types and methods of communication and the barriers of communication.

The students revealed their feedback after attending the session:

- > The session provided more comfortable learning environment.
- ▶ It gave more positive attitude towards learning and to develop self-confidence.
- ➢ It felt free to ask questions to the peer tutor.
- It gave more confidence to express thoughts and also motivated some to become a peer tutor in the upcoming sessions.
- ➢ It gave a clear idea about the subject.
- > The peer teacher expressed her view after the session:
- > It gave a good experience to know about the importance of teacher in a classroom.
- > The session offered more confidence to face the audience.
- > It also offered a good opportunity to learn deeply about communication.
- > It built a good relationship among the peer students.