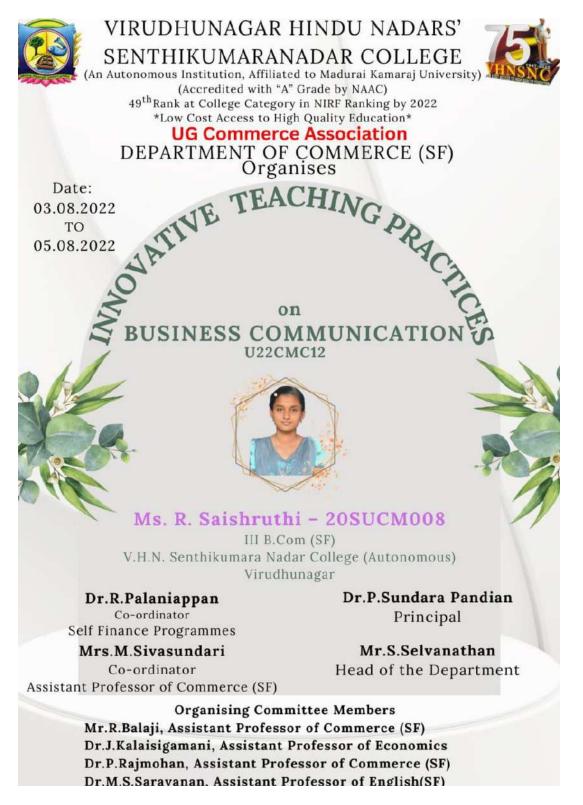

### CAMPUS EVENT REPORT

| 1.  | Department                                  | Commerce (SF)                        |
|-----|---------------------------------------------|--------------------------------------|
| 2.  | Activity                                    | Guest Lecture                        |
| 3.  | Title                                       | Innovative Teaching Practices – Peer |
|     |                                             | Teaching                             |
| 4.  | Geographical Coverage                       | Department level                     |
| 5.  | Theme                                       | Business Communication               |
| 6.  | Date                                        | 03.08.2022 to 05.08.2022             |
| 7.  | Total No. of Participants                   | Local Participants (VHNSNC):         |
|     |                                             | 03.08.2022 I B.Com (SF) - 58         |
|     |                                             | 04.08.2022 I B.Com (SF) - 59         |
|     |                                             | 05.08.2022 I B.Com (SF) – 53         |
| 8.  | Resource Person with designation & Official | Ms. R.Saishruthi                     |
|     | address                                     | III B.Com (SF)                       |
|     |                                             | VHNSN College (Autonomous)           |
|     |                                             | Virudhunagar                         |
| 9.  | Co-ordinator Name                           | Mrs.M.Sivasundari                    |
|     |                                             | Assistant Professor of Commerce (SF) |
|     |                                             | VHNSN College (Autonomous)           |
|     |                                             | Virudhunagar                         |
| 10. | Attach the Invitation                       | Attached                             |
| 11. | Geotagged Photographs                       | Attached                             |
| 10  | <b>D</b> <i>G</i>                           |                                      |

12. Programme Summary:

Peer teaching learning method is a method that facilitates students with different abilities and is considered one of the innovative teaching learning strategies. Students feel more comfortable and open when interacting with a peer tutor. In this respect, the Department of Commerce (SF) has organized Peer Tutoring Session and Ms. R. Saishruthi of III B.Com (SF) had delivered lecture series on "Business Communication" from 3<sup>rd</sup> August, 2022 to 05<sup>th</sup> August 2022. She presented her lecture in form of Power Point Presentation and explained the importance and objectives of business communication, types and methods of communication and the barriers of communication.

### Day III 05.08.2022

Virudhunagar Hindu Nadars' Senthikumara Nadar College (An Autonomous Institution Affiliated to Madurai Kamaraj University) (Accredited with "A" Grade by NAAC) 49<sup>th</sup> Rank at College Category in NIRF Ranking by 2022 \*Low Cost Access to High Quality Education" Virudhunagar Department of Commerce (SF) **Innovative Teaching Practices** 

BUSINESS COMMUNICATION (U22CMC12)

| Date: ( | 03.08.2022 - 05 | .03.2022         | 1                   |                      | e: 02.30 PM - 03.30 PM |
|---------|-----------------|------------------|---------------------|----------------------|------------------------|
| S.No.   | Roll<br>Number  | Student Name     | Day I<br>03.08.2022 | Day II<br>04.08.2022 | Day III<br>05.08.2022  |
| 1       | 22SUCM001       | DIVYAPRABHA M    | M. Derya Perabha    | M. Dinja Prabha      | N. Divyoprablia        |
| 2       | 22SUCM002       | JAYASHREE T      | T. Jacjashner       | T Jayas bree         | T. Jayashnee           |
| 3       | 22SUCM003       | JAYASRI K        | K. Jatasni          | K. Jayasri           | A: Javan m             |
| 4       | 22SUCM004       | JEEVA J          | J. Jeena            | J. Jeana             | J. Jeenso.             |
| 5       | 22SUCM005       | KAVERI R         | R. Kaupel           | ABSENT               | ABSENT                 |
| 6       | 22SUCM006       | KAVIYAPRIYA P    | P- Kavien Porting   | P. Karlyo Portus     | P. Kaviera Portina     |
| 7       | 22SUCM007       | KIRUTHIKA K      | J. Janu Lizia       | & Kingthika          | K. Kiru Huika.         |
| 8       | 22SUCM008       | MAREESWARI G     | Gr. Marceswari      | GI-MAREERUDIL        | G. Marecsware          |
| 9       | 22SUCM009       | NITHYA SRI P     | P. Arthya Sou       | P.NitRya Sai         | P. Nithya Caria        |
| 10      | 22SUCM010       | SATHYA LAKSHMI A | A. sathya Jalishmi  | A sathija lakihmi    | A. Sathya lakehm       |
| 11      | 22SUCM011       | SELVARANI J      | J. Selvarani        | 3. selvarani         | J. Selicnomi           |
| 12      | 22SUCM012       | SORNAM C         | C. Sornam           | C.Somam              | C. Soman               |
| 13      | 22SUCM013       | ANNAMALAI RAJA P | P. Annamethi Reja   | p. Annumele ; Raja   |                        |
| 14      | 22SUCM014       | ARUN KUMAR M     | M. Arun Lumar       | M. Anun Kuman        |                        |
| 15      | 22SUCM015       | ARUN KUMARAN K   | KANN KUMOTON        | 15. Arrun kumada     | ABSENT                 |