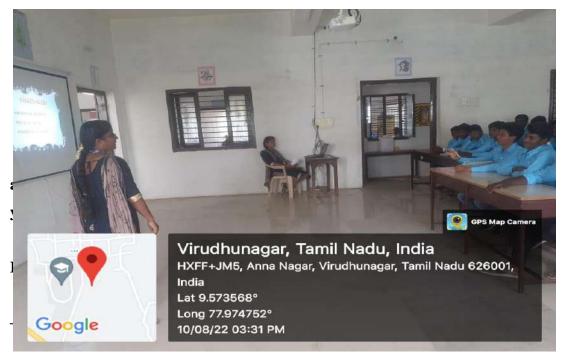

### CAMPUS EVENT REPORT

| 1.  | Department                                  | Commerce (SF)                        |
|-----|---------------------------------------------|--------------------------------------|
| 2.  | Activity                                    | Guest Lecture                        |
| 3.  | Title                                       | Innovative Teaching Practices – Peer |
|     |                                             | Teaching                             |
| 4.  | Geographical Coverage                       | Department level                     |
| 5.  | Theme                                       | Financial Accounting I               |
| 6.  | Date                                        | 10.08.2022 to 12.08.2022             |
| 7.  | Total No. of Participants                   | Local Participants (VHNSNC):         |
|     |                                             | 10.08.2022 I B.Com (SF) - 60         |
|     |                                             | 11.08.2022 I B.Com (SF) - 59         |
|     |                                             | 12.08.2022 I B.Com (SF) - 57         |
| 8.  | Resource Person with designation & Official | Ms. S.Padma Priya                    |
|     | address                                     | III B.Com (SF)                       |
|     |                                             | VHNSN College (Autonomous)           |
|     |                                             | Virudhunagar                         |
| 9.  | Co-ordinator Name                           | Mrs.M.Sivasundari                    |
|     |                                             | Assistant Professor of Commerce (SF) |
|     |                                             | VHNSN College (Autonomous)           |
|     |                                             | Virudhunagar                         |
| 10. | Attach the Invitation                       | Attached                             |
| 11. | Geotagged Photographs                       | Attached                             |
| 10  |                                             | 1                                    |

#### 12. Programme Summary:

The Department of Commerce (SF) has organized Peer Teaching as it is one of the most important part of innovative teaching practices. Peer teaching learning method is a method that facilitates students with different abilities and is considered one of the innovative teaching learning strategies. Students feel more comfortable and open when interacting with a peer. In this respect, the Department of Commerce (SF) has organized Peer Tutoring session and Ms. S.Padma Priya of III B.Com (SF) students had delivered lecture series on "Financial Accounting I" from 10<sup>th</sup> August 2022 to 12<sup>th</sup> August 2022. She presented her lecture in form of PowerPoint Presentation and explained about the basics for Accounting and golden rules for accounting and how to make journal entry and ledger posting