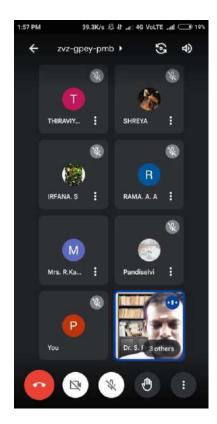

#### 12. Programme Summary:

The Department of Commerce (SF) has organized Peer Teaching as it is one of the most important part of innovative teaching practices. Peer teaching learning method is a method that facilitates students with different abilities and is considered one of the innovative teaching learning strategies. Students feel more comfortable and open when interacting with a peer. In this respect, the Department of Commerce (SF) has organized Peer Tutoring session and Ms. S.Padma Priya of III B.Com (SF) students had delivered lecture series on "Financial Accounting I" from 10<sup>th</sup> August 2022 to 12<sup>th</sup> August 2022. She presented her lecture in form of PowerPoint Presentation and explained about the basics for Accounting and golden rules for accounting and how to make journal entry and ledger posting

The students reveal their feedback after attending the session:

- > It provided more comfortable learning environment.
- > It gave more positive attitude towards learning and to develop self-confidence.
- > The students felt that they were free to ask questions to the peer tutor.
- The session gave more confidence to express thoughts and also motivated some to become a peer tutor in the upcoming sessions.
- ➢ It gave a clear idea about the subject.

The peer teacher expresses her feelings after the session:

- > It gives a good experience to know about the importance of teacher in a classroom.
- > The session offers more confidence to face the audience.
- > It offers a good opportunity to learn deeply about accounts.
- > It builds a good relationship among the peer students.

The instructor used the first language (L1) in the classroom appropriately and effectively. It gives different experience to both the student teacher and the peer students. Peer tutor and peer students share a similar discourse, allowing for greater understanding. The class was clearly very well-organized with a clear goal which was successfully achieved. The purpose of introducing these new teaching strategies and methods is to improve academic outcomes and address real problems to promote equitable learning.