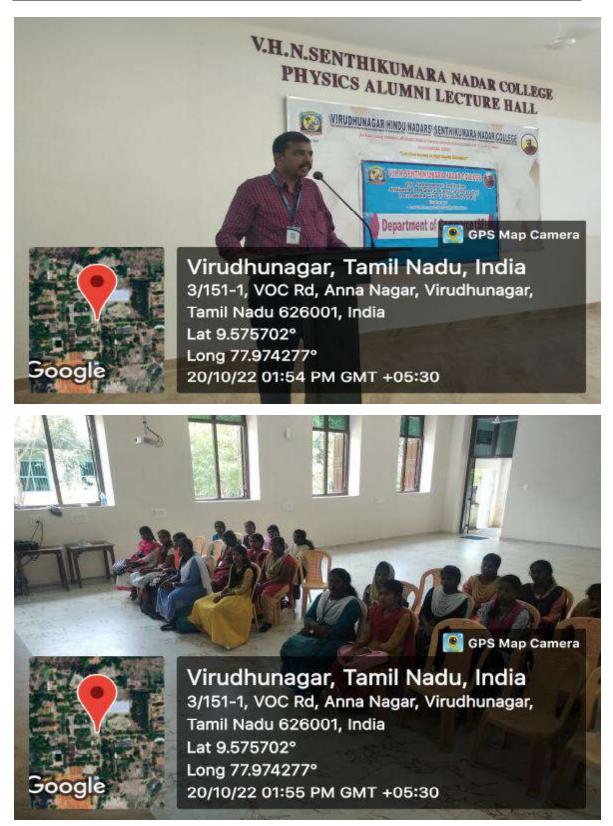

12. Programme Summary:

Peer teaching learning method is a method that facilitates students with different abilities and is considered one of the innovative teaching learning strategies. Students feel more comfortable and open when interacting with a peer tutor. In this respect, the Department of Commerce (SF) has organized Peer Tutoring Session and Ms. R. Saishruthi of III B.Com (SF) had delivered lecture series on "Business Communication" from 3<sup>rd</sup> August, 2022 to 05<sup>th</sup> August 2022. She presented her lecture in form of Power Point Presentation and explained the importance and objectives of business communication, types and methods of communication and the barriers of communication.

**Invitation** 

Day I 03.08.2022

Day II 04.08.2022