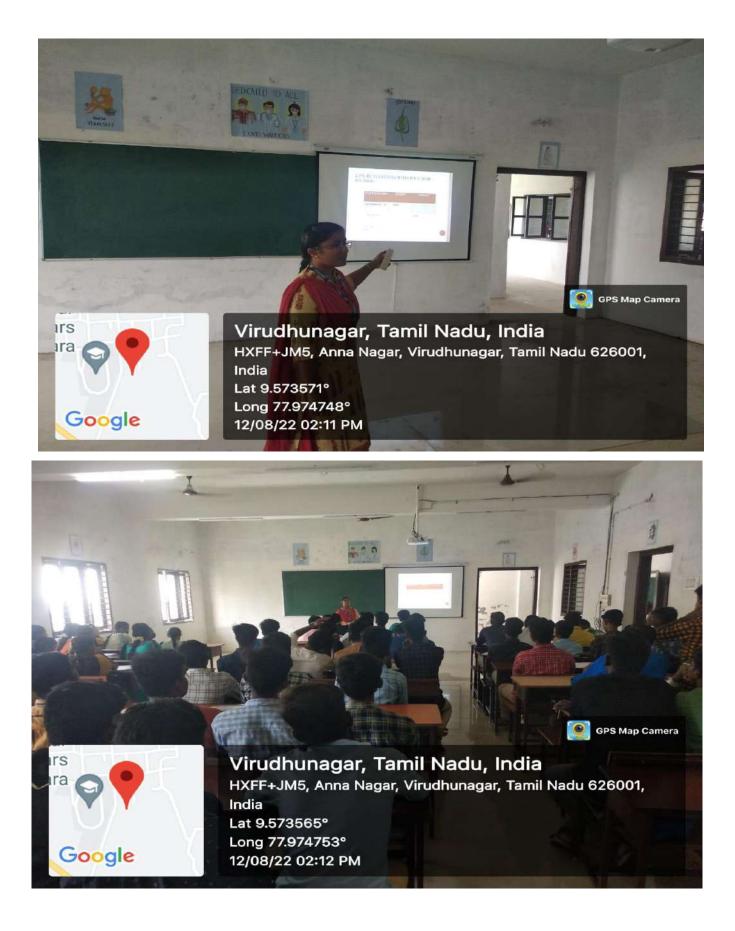

### CAMPUS EVENT REPORT

| 1.  | Department                                  | Commerce (SF)                        |
|-----|---------------------------------------------|--------------------------------------|
| 2.  | Activity                                    | Guest Lecture                        |
| 3.  | Title                                       | Innovative Teaching Practices – Peer |
|     |                                             | Teaching                             |
| 4.  | Geographical Coverage                       | Department level                     |
| 5.  | Theme                                       | Financial Accounting I               |
| 6.  | Date                                        | 10.08.2022 to 12.08.2022             |
| 7.  | Total No. of Participants                   | Local Participants (VHNSNC):         |
|     |                                             | 10.08.2022 I B.Com (SF) - 60         |
|     |                                             | 11.08.2022 I B.Com (SF) - 59         |
|     |                                             | 12.08.2022 I B.Com (SF) - 57         |
| 8.  | Resource Person with designation & Official | Ms. S.Padma Priya                    |
|     | address                                     | III B.Com (SF)                       |
|     |                                             | VHNSN College (Autonomous)           |
|     |                                             | Virudhunagar                         |
| 9.  | Co-ordinator Name                           | Mrs.M.Sivasundari                    |
|     |                                             | Assistant Professor of Commerce (SF) |
|     |                                             | VHNSN College (Autonomous)           |
|     |                                             | Virudhunagar                         |
| 10. | Attach the Invitation                       | Attached                             |
| 11. | Geotagged Photographs                       | Attached                             |
| 10  |                                             | 1                                    |

#### 12. Programme Summary:

The Department of Commerce (SF) has organized Peer Teaching as it is one of the most important part of innovative teaching practices. Peer teaching learning method is a method that facilitates students with different abilities and is considered one of the innovative teaching learning strategies. Students feel more comfortable and open when interacting with a peer. In this respect, the Department of Commerce (SF) has organized Peer Tutoring session and Ms. S.Padma Priya of III B.Com (SF) students had delivered lecture series on "Financial Accounting I" from 10<sup>th</sup> August 2022 to 12<sup>th</sup> August 2022. She presented her lecture in form of PowerPoint Presentation and explained about the basics for Accounting and golden rules for accounting and how to make journal entry and ledger posting