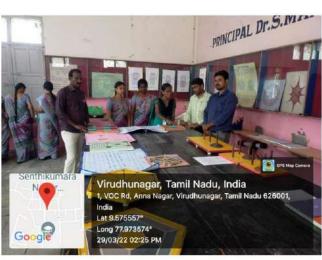

## Annexure-I

Visit on 15-03-2022 [12:22 pm] by K.G.H.Sec.School to our Maths Model Exhibition

(An Autonomous Institution Affiliated to Madurai Kamaraj University)
[Re-accredited with 'A' Grade by NAAC]
Virudhunagar – 626 001.