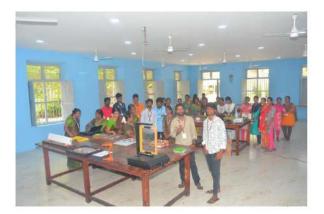

## **EXTENSION / OUTREACH ACTIVITY REPORT**

| 1.  | Department                             | Mathematics                                                                                                                                                                                                                                                                                                                                                                                      | Mathematics       |  |  |
|-----|----------------------------------------|--------------------------------------------------------------------------------------------------------------------------------------------------------------------------------------------------------------------------------------------------------------------------------------------------------------------------------------------------------------------------------------------------|-------------------|--|--|
| 2.  | Date                                   | 15-03-2022 [10:30 am]                                                                                                                                                                                                                                                                                                                                                                            |                   |  |  |
| 3.  | Name of the Activity                   | Exhibition – Outreach Ac                                                                                                                                                                                                                                                                                                                                                                         | etivity           |  |  |
| 4.  | Place                                  | Thiru M.G.Sankaralingan                                                                                                                                                                                                                                                                                                                                                                          | n Maths Model Lab |  |  |
| 5.  | No. of participants from the institute | Student: 10 Students                                                                                                                                                                                                                                                                                                                                                                             | Staff: 4          |  |  |
| 6.  | a. Beneficiary                         | K.G.H.Sec. School, Virudhunagar                                                                                                                                                                                                                                                                                                                                                                  |                   |  |  |
|     | b. No. of beneficiary                  | 43 [Students: 42; Faculty: 1]                                                                                                                                                                                                                                                                                                                                                                    |                   |  |  |
| 7.  | Convenor / Co-ordinator                | 1. Dr.N.Sugantha Meena;<br>2. Dr.C.Ganesan                                                                                                                                                                                                                                                                                                                                                       |                   |  |  |
| 8.  | Short description of the activity      | To impart mathematical knowledge and application of mathematics in science and engineering to the school students [K.G.H.Sec. School] of Virudhunagar district, a Mathematical Model Exhibition has been arranged by our department of mathematics faculty and students volunteers from II-M.Sc Mathematics. Our students explain the concept behind each models at our lab to the participants. |                   |  |  |
| 9.  | Geotagged Photographs                  | -Refer Annexure I-                                                                                                                                                                                                                                                                                                                                                                               |                   |  |  |
| 10. | Attach list of Participants            | -Refer Annexure II-                                                                                                                                                                                                                                                                                                                                                                              |                   |  |  |

Annexure-I

Visit on 15-03-2022 [10:30 am] by K.G.H.Sec.School to our Maths Model Exhibition

(An Autonomous Institution Affiliated to Madurai Kamaraj University)
[Re-accredited with 'A' Grade by NAAC]
Virudhunagar – 626 001.