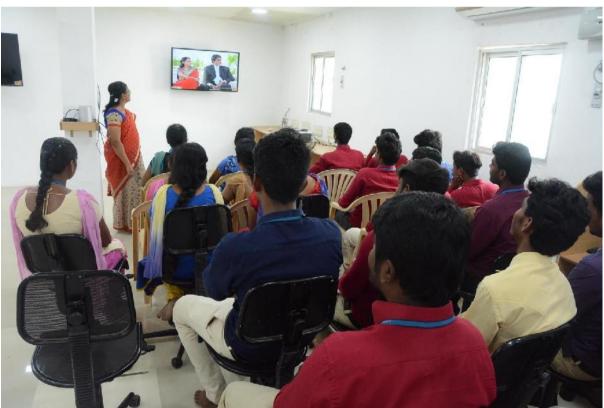

### 2.3.1 Experiential Learning – Audio Visual Learning in English Language Lab

| S.No. | Year      | No of students visited |
|-------|-----------|------------------------|
| 1.    | 2018-2019 | 661                    |
| 2.    | 2019-2020 | 574                    |
| 3.    | 2020-2021 | 292                    |
| 4.    | 2021-2022 | 911                    |
| 5.    | 2022-2023 | 606                    |