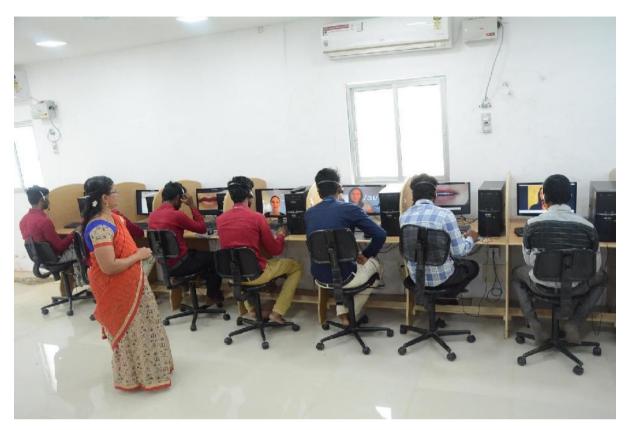

### 2.3.1 Experiential Learning – Audio Visual Learning in English Language Lab

| S.No. | Year      | No of students visited |
|-------|-----------|------------------------|
| 1.    | 2018-2019 | 661                    |
| 2.    | 2019-2020 | 574                    |
| 3.    | 2020-2021 | 292                    |
| 4.    | 2021-2022 | 911                    |
| 5.    | 2022-2023 | 606                    |