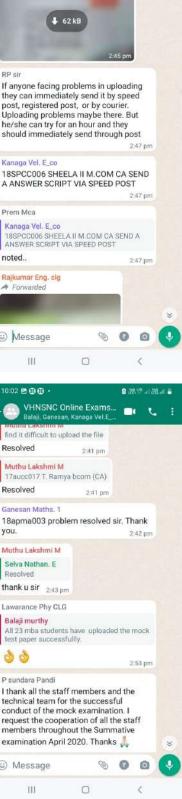

As per the instructions from Madurai Kamaraj University and the V.H.N.S.N. College Academic Council Meeting, Summative Examinations April-2020, for final year UG & PG students will be conducted from 21<sup>st</sup> to 28<sup>th</sup> September 2020 only through online mode. The instructions regarding Summative Examinations will be posted in our college website. For further queries, the college will provide helpline and contact numbers.

The students will be writing the examination from their home. The students will write the exam by entering through the Google Classroom with the link to be sent to them through their college email. Question papers will be posted in the Google Classroom 15 minutes before the scheduled time, i.e. at 9.45 am for the forenoon session and 1.45 pm for the afternoon session.

The students and their parents are instructed to sign in each and every page of the answer scripts. They should send the photos of their answer scripts to the respective Google Classroom within one hour after the completion of examinations.

If any student is unable to write the examination on the stipulated date due to health issues or unavoidable reasons, the supplementary test will be conducted. The student can write the exam from home.

# **General instructions to Students & Parents:**

- 1. The Student must be genuine in writing the online examinations.
- 2. The Student should not use his or her textbook, course notes or receive help from a proctor or any other outside source.
- 3. Students are advised to:
  - i. Understand technical support to the technical examination related to addressing technical problems / challenges.
  - ii. Ensure that the computer or mobile to be used is in a good condition before the examinations.
  - iii. Clearly note the link for detailed demonstration of how to attend the examination Link: <u>https://youtu.be/ OtnyLFDsYI</u>
  - iv. Compulsorily attend the **mock test on 18.09.2020** conducted by our College to get a clear idea of facing the online examinations.
  - v. Use A4 paper for writing the examination
  - vi. Use only **blue or black ballpoint pen** for writing the examination.
- 4. Parents are instructed to monitor their wards and alert them to take the examinations seriously and see that they are genuine to the core.
- 5. It is mandatory that the students write his/her Name, Subject code, Name of the subject, Registration Number, Total Number of pages written, Date of Examination, Time, Signature of the Students on the first page of the answer scripts along with the parent/guardian signature (Father/Mother/Guardian).
- 6. The handwriting of the students will be verified with the answer scripts of earlier examinations they have written to avoid malpractice and impersonation.
- 7. Students are directed to write page numbers and to place their signature in all the pages of the answer scripts.
- 8. Students should upload the scanned images or the PDF of the answer scripts within 60 minutes after the completion time of the examination.

The students should dispatch the answer scripts within one hour after the examination by registered post or speed post or courier to the Chief Superintendent with time noted in postal receipt.

9. The following is the list of Helpline numbers for any clarifications and for problems faced during the examination.