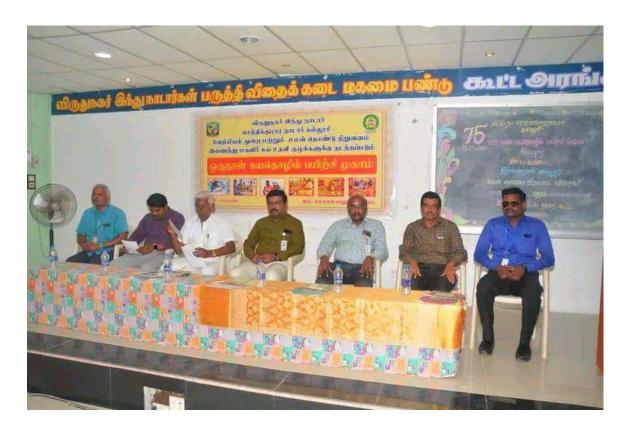

# EXTENSION / OUTREACH ACTIVITY REPORT

| 1. | Name of the       | One day Self-employment Programme                               |  |  |  |
|----|-------------------|-----------------------------------------------------------------|--|--|--|
|    | Activity          |                                                                 |  |  |  |
| 2. | Theme             | Our college motivate Self-employment for rural women, as one of |  |  |  |
|    |                   | the program hands on training for several household products    |  |  |  |
| 3. | Place             | Department of Chemistry, VHNSN College (Autonomous),            |  |  |  |
|    |                   | Virudhunagar.                                                   |  |  |  |
| 4. | Date              | 11.03.2022                                                      |  |  |  |
| 5. | Short description | One day Self-employment Programme on 11.3.2022 Organized        |  |  |  |
|    | of the activity   | by Department of Chemistry, Virudhunagar Hindu Nadars'          |  |  |  |
|    |                   | Senthikumara Nadar College (Autonomous) and Women               |  |  |  |
|    |                   | Empowerment Trust, Virudhunagar. The Programme coordinated      |  |  |  |
|    |                   | by Dr.V. Muthuraj and Dr.S. Karuthapandian, Assistant           |  |  |  |
|    |                   | Professor, Department of Chemistry, Virudhunagar Hindu          |  |  |  |
|    |                   | Nadars' Senthikumara Nadar College (Autonomous) and S.T         |  |  |  |
|    |                   | Jothibalan, General Secretary, Women Empowerment Trust,         |  |  |  |
|    |                   | Virudhunagar. The Presidential and Inaugural address was given  |  |  |  |
|    |                   | by Dr.P. Sundara Pandian, Principal, Virudhunagar Hindu         |  |  |  |
|    |                   | Nadars' Senthikumara Nadar College (Autonomous),                |  |  |  |
|    |                   | Virudhunagar. Dr.C. Karunakaran, Head and Department of         |  |  |  |
|    |                   | Chemistry welcomed the gathering. The President                 |  |  |  |
|    |                   | Thiru.V.Palani samy, The Secretary Thiru.M.D.Sarpparajan and    |  |  |  |
|    |                   | the Treasurer Thiru. S.S.S.A.S.Sakthi babu felicitated the      |  |  |  |
|    |                   | Programme. Thiru.E.V.Arumugam Entrepreneurs, Women              |  |  |  |
|    |                   | Empowerment Trust demonstrates the preparation of several       |  |  |  |
|    |                   | house hold products for 30 self-help women for and demonstrate  |  |  |  |
|    |                   | the same. Six participants gave feedback about the programme    |  |  |  |
|    |                   | and they told that this programme is highly benefited to them.  |  |  |  |
|    |                   | Finally Dr.P. Sami, Associate Professor of Chemistry,           |  |  |  |
|    |                   | Virudhunagar Hindu Nadars' Senthikumara Nadar College           |  |  |  |
|    |                   | proposed vote of thanks. The programme ends with national       |  |  |  |
|    |                   | anthem.                                                         |  |  |  |