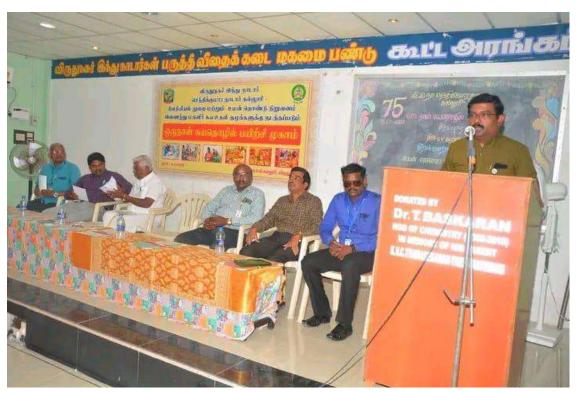

# EXTENSION / OUTREACH ACTIVITY REPORT

| 1. | Name of the       | One day Self-employment Programme                               |  |  |  |
|----|-------------------|-----------------------------------------------------------------|--|--|--|
|    | Activity          |                                                                 |  |  |  |
| 2. | Theme             | Our college motivate Self-employment for rural women, as one of |  |  |  |
|    |                   | the program hands on training for several household products    |  |  |  |
| 3. | Place             | Department of Chemistry, VHNSN College (Autonomous),            |  |  |  |
|    |                   | Virudhunagar.                                                   |  |  |  |
| 4. | Date              | 11.03.2022                                                      |  |  |  |
| 5. | Short description | One day Self-employment Programme on 11.3.2022 Organized        |  |  |  |
|    | of the activity   | by Department of Chemistry, Virudhunagar Hindu Nadars'          |  |  |  |
|    |                   | Senthikumara Nadar College (Autonomous) and Women               |  |  |  |
|    |                   | Empowerment Trust, Virudhunagar. The Programme coordinated      |  |  |  |
|    |                   | by Dr.V. Muthuraj and Dr.S. Karuthapandian, Assistant           |  |  |  |
|    |                   | Professor, Department of Chemistry, Virudhunagar Hindu          |  |  |  |
|    |                   | Nadars' Senthikumara Nadar College (Autonomous) and S.T         |  |  |  |
|    |                   | Jothibalan, General Secretary, Women Empowerment Trust,         |  |  |  |
|    |                   | Virudhunagar. The Presidential and Inaugural address was given  |  |  |  |
|    |                   | by Dr.P. Sundara Pandian, Principal, Virudhunagar Hindu         |  |  |  |
|    |                   | Nadars' Senthikumara Nadar College (Autonomous),                |  |  |  |
|    |                   | Virudhunagar. Dr.C. Karunakaran, Head and Department of         |  |  |  |
|    |                   | Chemistry welcomed the gathering. The President                 |  |  |  |
|    |                   | Thiru.V.Palani samy, The Secretary Thiru.M.D.Sarpparajan and    |  |  |  |
|    |                   | the Treasurer Thiru. S.S.S.A.S.Sakthi babu felicitated the      |  |  |  |
|    |                   | Programme. Thiru.E.V.Arumugam Entrepreneurs, Women              |  |  |  |
|    |                   | Empowerment Trust demonstrates the preparation of several       |  |  |  |
|    |                   | house hold products for 30 self-help women for and demonstrate  |  |  |  |
|    |                   | the same. Six participants gave feedback about the programme    |  |  |  |
|    |                   | and they told that this programme is highly benefited to them.  |  |  |  |
|    |                   | Finally Dr.P. Sami, Associate Professor of Chemistry,           |  |  |  |
|    |                   | Virudhunagar Hindu Nadars' Senthikumara Nadar College           |  |  |  |
|    |                   | proposed vote of thanks. The programme ends with national       |  |  |  |
|    |                   | anthem.                                                         |  |  |  |

ஒரு நாள் சுயதொழில் பயிற்சி முகாம்

|  | a-li ( | פעוש |
|--|--------|------|
|  |        |      |

அவர்கள் 11.03.2022 அன்று நமது கல்லூரி மற்றும்

உமன் தொண்டு நிறுவனம் இணைந்து நடத்திய ஒரு நான் சுயதொழில் பயிற்சி முகாமில் கலந்து பயிற்சிகளில் பங்கேற்று