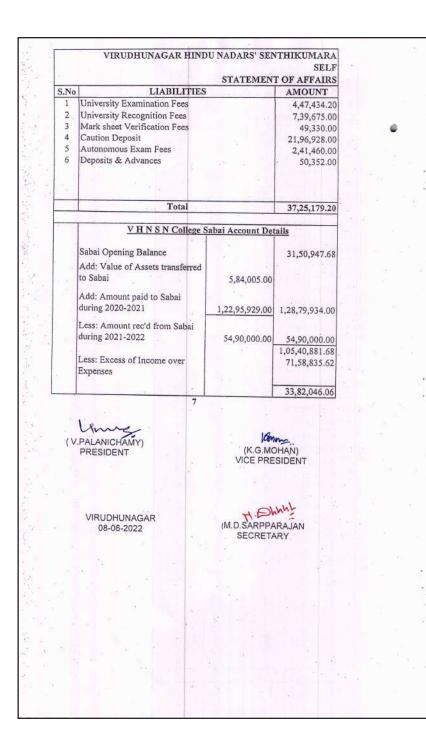

|      |                                | VIRUDHUNAGA    |              | DARS' SENTHI<br>SELF<br>YMENTS FOR | FINAN | RA NADAR COLLEGE, (Auto<br>ICE COURSE<br>EAR ENDED 31.03.2022 | nomous) VIRUI | DHUNAGAR.   |                |
|------|--------------------------------|----------------|--------------|------------------------------------|-------|---------------------------------------------------------------|---------------|-------------|----------------|
|      | 1                              | KEU            |              |                                    |       | · · · · · · · · · · · · · · · · · · ·                         |               |             |                |
| S.No | RECEIPTS                       |                | AMOUNT       | AMOUNT                             | S.No  | PAYMENTS                                                      |               | AMOUNT      | AMOUNT         |
|      | B/F                            |                |              | 2,00,77,835.52                     |       | B/F                                                           |               |             | 4,33,17,416.38 |
| 15   | B.COM CA                       |                |              |                                    | 25    | Internet Renewal Expenses                                     | 7,00,000.00   |             | 5,27,350.00    |
|      | Special Fees                   |                | 16,80,750.00 |                                    | 26    | Sports Activity expense                                       | 2,35,000.00   |             | 2,58,337.00    |
| 16   | Lab Fees                       |                | 31,09,625.00 | 47,90,375.00                       | 27    | Youth Red Cross Expenses                                      | 18,000.00     |             | 11,944.00      |
| 16   | B.Sc Maths                     |                | 4 05 050 00  |                                    | 28    | Sports Affiliation                                            | 59,000.00     |             | 50,775.00      |
|      | Special Fees                   |                | 4,05,250.00  |                                    | 29    | AICTE, University Affiliation                                 | 1,00,000.00   |             | 6,13,600.00    |
| 1.5  | Lab Fees                       |                | 4,35,350.00  | 8,40,600.00                        | 30    | CCFEE. course expense                                         | 28,000.00     |             | 5,940.00       |
| 17   | BA English                     |                |              |                                    | 31    | Fees Receivable 20-21                                         |               |             | 69,570.00      |
|      | Special Fees                   |                | 5,34,915.00  |                                    |       |                                                               |               |             |                |
| 10   | Lab Fees                       | -              | 5,06,520.00  | 10,41,435.00                       |       |                                                               |               |             |                |
| 18   | B.COM                          |                |              |                                    |       |                                                               |               |             |                |
|      | Special Fees                   |                | 21,71,765.00 |                                    |       |                                                               |               |             |                |
|      | Lab Fees                       | -              | 4,58,250.00  | 26,30,015.00                       |       |                                                               |               |             |                |
| 19   | BBA                            |                |              |                                    | 32    | 31.03.2022 Closing Balance                                    |               |             |                |
|      | Special Fees                   |                |              | 18,87,960.00                       |       | TMB Treasurer SF Account                                      |               | 2,51,158.14 |                |
| 20   | <b>B.Sc Physical Education</b> |                |              |                                    |       | Cash                                                          |               | 250.00      |                |
|      | Special Fees                   | 2,23,17,450.00 |              | 17,18,055.00                       |       |                                                               |               |             | 2,51,408.14    |
| 21   | Application Fees               | 91,000.00      |              | 91,050.00                          |       |                                                               |               |             |                |
| 22   | Identity Card Fees             |                |              | 54,200.00                          |       |                                                               |               |             |                |
| 23   | Bank / FD Interest             | 25,000.00      |              | 1,37,692.00                        |       |                                                               |               |             |                |
| 24   | Computer Fees                  | 33,23,200.00   |              | 31,99,335.00                       |       |                                                               |               |             |                |
| 25   | Students Fine                  | 4,000.00       |              | 4,727.00                           |       |                                                               |               |             |                |
| 26   | Miscellaneous Receipt          | 3,000.00       |              | 15,455.00                          |       |                                                               |               |             |                |
| 27   | Deposit                        |                |              | 1,85,242.00                        |       |                                                               |               |             |                |
| 28   | Exam Fees for Autonomous       |                |              | 19,88,485.00                       |       |                                                               |               |             |                |
| 29   | Fees Deposit                   |                |              | 2,82,144.00                        |       |                                                               |               |             |                |
| 30   | University Recognition fees    |                |              | 1,25,910.00                        |       |                                                               |               |             |                |
| 31   | Mark sheet Verification Fees   | 22,500.00      |              | 20,100.00                          |       |                                                               |               |             |                |
| 32   | VHNSNC Paripalana Sabai        |                |              | 54,90,000.00                       |       |                                                               |               |             |                |
| 33   | Fees receivable 20 - 21        |                |              | 3,93,225.00                        |       |                                                               |               |             |                |
| 34   | Caution deposit                |                |              | 1,32,500.00                        |       |                                                               |               |             |                |
|      |                                |                |              | 4,51,06,340.52                     |       |                                                               |               |             | 4,51,06,340.52 |