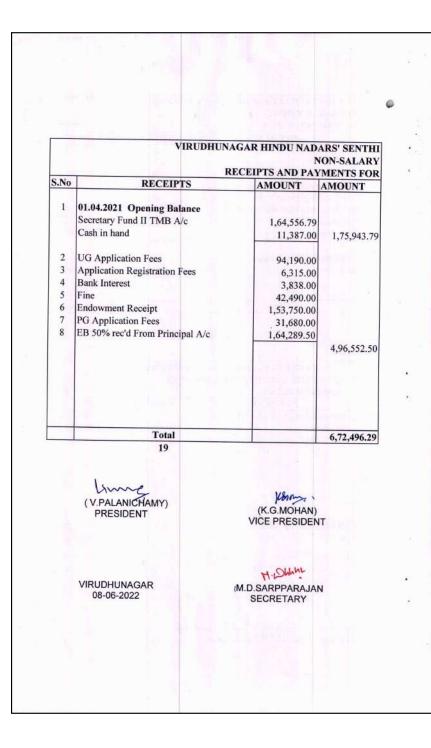

|      | VIRUDHUNAGAR HINDU<br>RECEIPTS ANI | NADARS' SENTHI<br>AUTONOMOUS<br>D PAYMENTS FOR |
|------|------------------------------------|------------------------------------------------|
| S.NO | RECEIPTS                           | AMOUNT                                         |
| 1    | 01.04.2021 Opening Balance         |                                                |
|      | Bank                               | 1,99,036.80                                    |
| 2    | Management advance                 | 1,25,000.00                                    |
| 3    | Bank Interest                      | 5,855.00                                       |
| 4    | Autonomous Grant                   | 3,42,350.00                                    |
|      | Total                              | 6,72,241.80                                    |