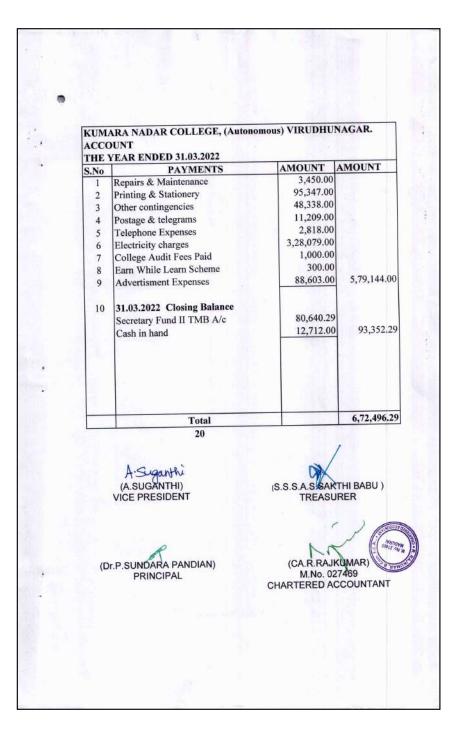

|      |                                | VIRUDHUNAGA    |              | DARS' SENTHI<br>SELF<br>YMENTS FOR | FINAN | RA NADAR COLLEGE, (Auto<br>ICE COURSE<br>EAR ENDED 31.03.2022 | nomous) VIRUI | DHUNAGAR.   |                |
|------|--------------------------------|----------------|--------------|------------------------------------|-------|---------------------------------------------------------------|---------------|-------------|----------------|
|      | 1                              | KEU            |              |                                    |       | · · · · · · · · · · · · · · · · · · ·                         |               |             |                |
| S.No | RECEIPTS                       |                | AMOUNT       | AMOUNT                             | S.No  | PAYMENTS                                                      |               | AMOUNT      | AMOUNT         |
|      | B/F                            |                |              | 2,00,77,835.52                     |       | B/F                                                           |               |             | 4,33,17,416.38 |
| 15   | B.COM CA                       |                |              |                                    | 25    | Internet Renewal Expenses                                     | 7,00,000.00   |             | 5,27,350.00    |
|      | Special Fees                   |                | 16,80,750.00 |                                    | 26    | Sports Activity expense                                       | 2,35,000.00   |             | 2,58,337.00    |
| 16   | Lab Fees                       |                | 31,09,625.00 | 47,90,375.00                       | 27    | Youth Red Cross Expenses                                      | 18,000.00     |             | 11,944.00      |
| 16   | B.Sc Maths                     |                | 4 05 050 00  |                                    | 28    | Sports Affiliation                                            | 59,000.00     |             | 50,775.00      |
|      | Special Fees                   |                | 4,05,250.00  |                                    | 29    | AICTE, University Affiliation                                 | 1,00,000.00   |             | 6,13,600.00    |
| 1.5  | Lab Fees                       |                | 4,35,350.00  | 8,40,600.00                        | 30    | CCFEE. course expense                                         | 28,000.00     |             | 5,940.00       |
| 17   | BA English                     |                |              |                                    | 31    | Fees Receivable 20-21                                         |               |             | 69,570.00      |
|      | Special Fees                   |                | 5,34,915.00  |                                    |       |                                                               |               |             |                |
| 10   | Lab Fees                       | -              | 5,06,520.00  | 10,41,435.00                       |       |                                                               |               |             |                |
| 18   | B.COM                          |                |              |                                    |       |                                                               |               |             |                |
|      | Special Fees                   |                | 21,71,765.00 |                                    |       |                                                               |               |             |                |
|      | Lab Fees                       | -              | 4,58,250.00  | 26,30,015.00                       |       |                                                               |               |             |                |
| 19   | BBA                            |                |              |                                    | 32    | 31.03.2022 Closing Balance                                    |               |             |                |
|      | Special Fees                   |                |              | 18,87,960.00                       |       | TMB Treasurer SF Account                                      |               | 2,51,158.14 |                |
| 20   | <b>B.Sc Physical Education</b> |                |              |                                    |       | Cash                                                          |               | 250.00      |                |
|      | Special Fees                   | 2,23,17,450.00 |              | 17,18,055.00                       |       |                                                               |               |             | 2,51,408.14    |
| 21   | Application Fees               | 91,000.00      |              | 91,050.00                          |       |                                                               |               |             |                |
| 22   | Identity Card Fees             |                |              | 54,200.00                          |       |                                                               |               |             |                |
| 23   | Bank / FD Interest             | 25,000.00      |              | 1,37,692.00                        |       |                                                               |               |             |                |
| 24   | Computer Fees                  | 33,23,200.00   |              | 31,99,335.00                       |       |                                                               |               |             |                |
| 25   | Students Fine                  | 4,000.00       |              | 4,727.00                           |       |                                                               |               |             |                |
| 26   | Miscellaneous Receipt          | 3,000.00       |              | 15,455.00                          |       |                                                               |               |             |                |
| 27   | Deposit                        |                |              | 1,85,242.00                        |       |                                                               |               |             |                |
| 28   | Exam Fees for Autonomous       |                |              | 19,88,485.00                       |       |                                                               |               |             |                |
| 29   | Fees Deposit                   |                |              | 2,82,144.00                        |       |                                                               |               |             |                |
| 30   | University Recognition fees    |                |              | 1,25,910.00                        |       |                                                               |               |             |                |
| 31   | Mark sheet Verification Fees   | 22,500.00      |              | 20,100.00                          |       |                                                               |               |             |                |
| 32   | VHNSNC Paripalana Sabai        |                |              | 54,90,000.00                       |       |                                                               |               |             |                |
| 33   | Fees receivable 20 - 21        |                |              | 3,93,225.00                        |       |                                                               |               |             |                |
| 34   | Caution deposit                |                |              | 1,32,500.00                        |       |                                                               |               |             |                |
|      |                                |                |              | 4,51,06,340.52                     |       |                                                               |               |             | 4,51,06,340.52 |