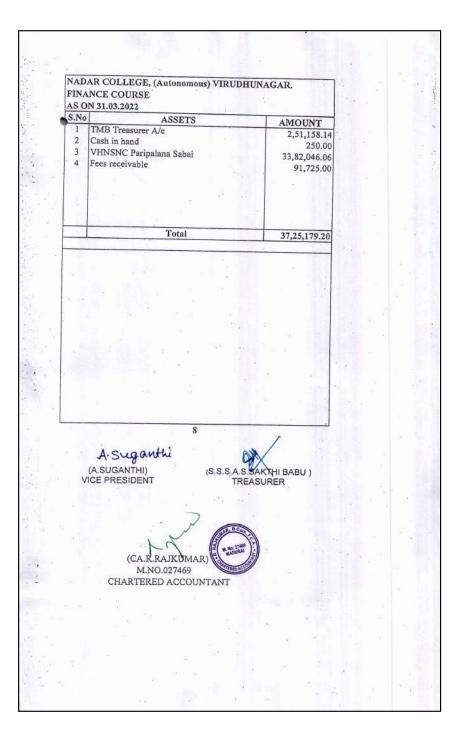

|      |                                | VIRUDHUNAGA    |              | DARS' SENTHI<br>SELF<br>YMENTS FOR | FINAN | RA NADAR COLLEGE, (Auto<br>ICE COURSE<br>EAR ENDED 31.03.2022 | nomous) VIRUI | DHUNAGAR.   |                |
|------|--------------------------------|----------------|--------------|------------------------------------|-------|---------------------------------------------------------------|---------------|-------------|----------------|
|      | 1                              | KEU            |              |                                    |       | · · · · · · · · · · · · · · · · · · ·                         |               |             |                |
| S.No | RECEIPTS                       |                | AMOUNT       | AMOUNT                             | S.No  | PAYMENTS                                                      |               | AMOUNT      | AMOUNT         |
|      | B/F                            |                |              | 2,00,77,835.52                     |       | B/F                                                           |               |             | 4,33,17,416.38 |
| 15   | B.COM CA                       |                |              |                                    | 25    | Internet Renewal Expenses                                     | 7,00,000.00   |             | 5,27,350.00    |
|      | Special Fees                   |                | 16,80,750.00 |                                    | 26    | Sports Activity expense                                       | 2,35,000.00   |             | 2,58,337.00    |
| 16   | Lab Fees                       |                | 31,09,625.00 | 47,90,375.00                       | 27    | Youth Red Cross Expenses                                      | 18,000.00     |             | 11,944.00      |
| 16   | B.Sc Maths                     |                | 4 05 050 00  |                                    | 28    | Sports Affiliation                                            | 59,000.00     |             | 50,775.00      |
|      | Special Fees                   |                | 4,05,250.00  |                                    | 29    | AICTE, University Affiliation                                 | 1,00,000.00   |             | 6,13,600.00    |
| 1.5  | Lab Fees                       |                | 4,35,350.00  | 8,40,600.00                        | 30    | CCFEE. course expense                                         | 28,000.00     |             | 5,940.00       |
| 17   | BA English                     |                |              |                                    | 31    | Fees Receivable 20-21                                         |               |             | 69,570.00      |
|      | Special Fees                   |                | 5,34,915.00  |                                    |       |                                                               |               |             |                |
| 10   | Lab Fees                       | -              | 5,06,520.00  | 10,41,435.00                       |       |                                                               |               |             |                |
| 18   | B.COM                          |                |              |                                    |       |                                                               |               |             |                |
|      | Special Fees                   |                | 21,71,765.00 |                                    |       |                                                               |               |             |                |
|      | Lab Fees                       | -              | 4,58,250.00  | 26,30,015.00                       |       |                                                               |               |             |                |
| 19   | BBA                            |                |              |                                    | 32    | 31.03.2022 Closing Balance                                    |               |             |                |
|      | Special Fees                   |                |              | 18,87,960.00                       |       | TMB Treasurer SF Account                                      |               | 2,51,158.14 |                |
| 20   | <b>B.Sc Physical Education</b> |                |              |                                    |       | Cash                                                          |               | 250.00      |                |
|      | Special Fees                   | 2,23,17,450.00 |              | 17,18,055.00                       |       |                                                               |               |             | 2,51,408.14    |
| 21   | Application Fees               | 91,000.00      |              | 91,050.00                          |       |                                                               |               |             |                |
| 22   | Identity Card Fees             |                |              | 54,200.00                          |       |                                                               |               |             |                |
| 23   | Bank / FD Interest             | 25,000.00      |              | 1,37,692.00                        |       |                                                               |               |             |                |
| 24   | Computer Fees                  | 33,23,200.00   |              | 31,99,335.00                       |       |                                                               |               |             |                |
| 25   | Students Fine                  | 4,000.00       |              | 4,727.00                           |       |                                                               |               |             |                |
| 26   | Miscellaneous Receipt          | 3,000.00       |              | 15,455.00                          |       |                                                               |               |             |                |
| 27   | Deposit                        |                |              | 1,85,242.00                        |       |                                                               |               |             |                |
| 28   | Exam Fees for Autonomous       |                |              | 19,88,485.00                       |       |                                                               |               |             |                |
| 29   | Fees Deposit                   |                |              | 2,82,144.00                        |       |                                                               |               |             |                |
| 30   | University Recognition fees    |                |              | 1,25,910.00                        |       |                                                               |               |             |                |
| 31   | Mark sheet Verification Fees   | 22,500.00      |              | 20,100.00                          |       |                                                               |               |             |                |
| 32   | VHNSNC Paripalana Sabai        |                |              | 54,90,000.00                       |       |                                                               |               |             |                |
| 33   | Fees receivable 20 - 21        |                |              | 3,93,225.00                        |       |                                                               |               |             |                |
| 34   | Caution deposit                |                |              | 1,32,500.00                        |       |                                                               |               |             |                |
|      |                                |                |              | 4,51,06,340.52                     |       |                                                               |               |             | 4,51,06,340.52 |