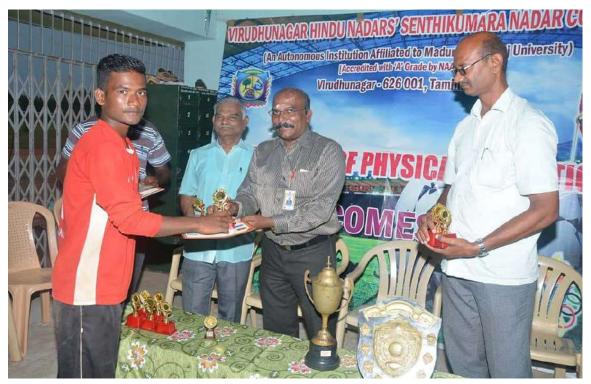

#### 12. Programme Summary:

Totally 11 teams were participated in the M.K.University D zone football tournament. Dr.P.Sundarapandian, Principal inaugurate the tournament on 18.09.18,8.00am Dr.N.Ashokkumar preside the inaugural function. Prize distribution function was held on 19.09.18, 4.00 pm. In this function Dr.T.Murugesan, DPE, welcomes the gathering, Thiru.T.J.Jeyakumar, Secretary, VHNSN College managing board preside over the function. Thiru T.K.S.P.N.Muthu Treasurer, VHNSN College managing board gave away the prizes and certificate to the winners.M.K.University D zone convener Mr.R.Rameshkumar, DPE of SRNM College proposed vote of thanks. Results- Winners -VHNSN College, Runner Up – SRNM College, Sattur.