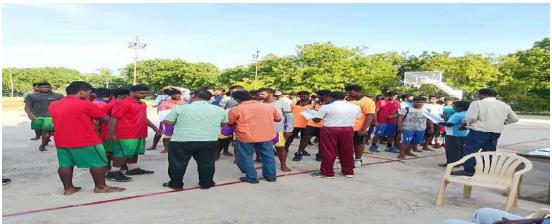

#### 12. Programme Summary:

Totally 11 teams were participated in the M.K.University D zone football tournament. Dr.P.Sundarapandian, Principal inaugurate the tournament on 18.09.18,8.00am Dr.N.Ashokkumar preside the inaugural function. Prize distribution function was held on 19.09.18, 4.00 pm. In this function Dr.T.Murugesan, DPE, welcomes the gathering, Thiru.T.J.Jeyakumar, Secretary, VHNSN College managing board preside over the function. Thiru T.K.S.P.N.Muthu Treasurer, VHNSN College managing board gave away the prizes and certificate to the winners.M.K.University D zone convener Mr.R.Rameshkumar, DPE of SRNM College proposed vote of thanks. Results- Winners -VHNSN College, Runner Up – SRNM College, Sattur.