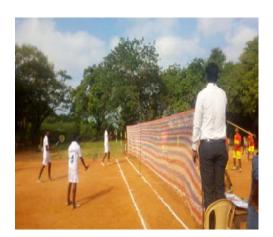

#### 12. Programme Summary:

Totally 11 teams were participated in the M.K.University D zone football tournament. Dr.P.Sundarapandian, Principal inaugurate the tournament on 18.09.18,8.00am Dr.N.Ashokkumar preside the inaugural function. Prize distribution function was held on 19.09.18, 4.00 pm. In this function Dr.T.Murugesan, DPE, welcomes the gathering, Thiru.T.J.Jeyakumar, Secretary, VHNSN College managing board preside over the function. Thiru T.K.S.P.N.Muthu Treasurer, VHNSN College managing board gave away the prizes and certificate to the winners.M.K.University D zone convener Mr.R.Rameshkumar, DPE of SRNM College proposed vote of thanks. Results- Winners -VHNSN College, Runner Up – SRNM College, Sattur.