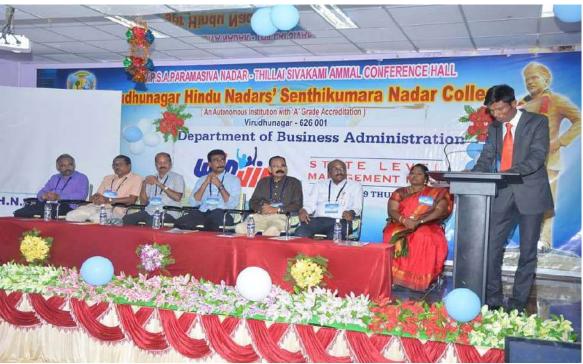

#### **CAMPUS EVENT REPORT**

| 1.  | Department                                                                                   | Computer Science, Department of               |
|-----|----------------------------------------------------------------------------------------------|-----------------------------------------------|
|     |                                                                                              | Information Technology and Department of      |
|     |                                                                                              | Computer Applications jointly organises       |
| 2.  | Activity                                                                                     | Inter - Collegiate Competitions               |
| 3.  | Title                                                                                        | KenIT'19                                      |
| 4.  | Geographical Coverage                                                                        | State Level                                   |
| 5.  | Theme                                                                                        | KenIT'19                                      |
| 6.  | Date                                                                                         | 08-02-2019                                    |
| 7.  | Venue                                                                                        | T.Kanagamani conference Hall                  |
| 8.  | Total No. of Participants                                                                    | 162                                           |
| 9.  | Joint organizer                                                                              | 1.Mr.D.Rajkumar,                              |
|     |                                                                                              | 2.Ramaya sushil,                              |
| 10. | Co-ordinator Name / Convenor name                                                            | 1.Mr.D.Rajkumar,                              |
|     |                                                                                              | 2.Ramaya sushil,                              |
| 11. | Attach the Invitation / Circular                                                             | Refer Annexure I                              |
| 12. | Attach Geotagged Photographs                                                                 | Refer Annexure II                             |
| 13. | Attach list of participants                                                                  | Refer Annexure III                            |
| 14. | Programme Summary:                                                                           |                                               |
|     | Research Centre in Computer Science, Departmen                                               | t of Information Technology and Department of |
|     | Computer Applications jointly organise State Level Inter - Collegiate Competitions KenIT'19. |                                               |
|     | totally 162 students from 13 colleges participated in this event.                            |                                               |

Captain Dr. P. SUNDARA PANDIAN
PRINCIPAL
VIRUDHUNAGAR HINDU NADARS'
SENTHIKUMARA NADAR COLLEGE
(AUTONOMOUS)
VIRUDHUNAGAR - 626 001

(An Autonomous Institution Affiliated to Madurai Kamaraj University)
[Re-accredited with 'A' Grade by NAAC]
Virudhunagar – 626 001.

#### KenIT'19 - Invitation