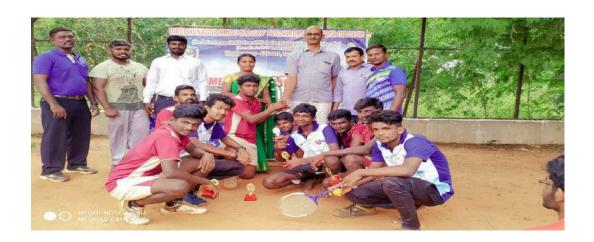

#### 13. | **Programme Summary**:

Totally 3 teams were participated in the M.K.University D zone Ballbadminton tournament. Dr.P.Sundarapandian,Principal inaugurate the tournament on 01.12.18,8.00am Dr.N.Ashokkumar preside the inaugural function. Prize distribution function was held on 01.12.18, 12.00 pm. In this function G.Revathi Physical Training Instructor, welcome the gathering, Thiru.T.J.Jeyakumar,Secretary, VHNSN College managing board preside over the function. Thiru R.T.R.Vanni Anandham, President ,VHNSN College managing board gave away the prizes and certificate to the winners.M.K.University D zone convener Mr.R.Rameshkumar, DPE of SRNM College proposed vote of thanks.

Results- Winners -VHNSN College, Runner Up – ANJA College, Sattur.

Captain Dr. P. SUNDARA PANDIAN PRINCIPAL VIRUDHUNAGAR HINDU NADARS' SENTHIKUMARA NADAR COLLEGE (AUTONOMOUS) VIRUDHUNAGAR - 626 001

(An Autonomous Institution Affiliated to Madurai Kamaraj University)