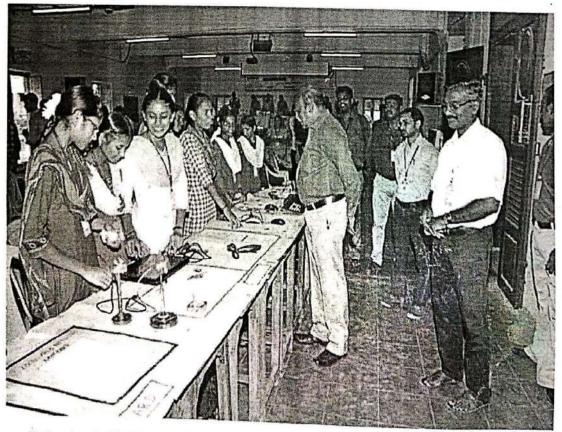

#### **CAMPUS EVENT REPORT**

| 1.  | Department                                                                                   | Computer Science, Department of               |
|-----|----------------------------------------------------------------------------------------------|-----------------------------------------------|
|     |                                                                                              | Information Technology and Department of      |
|     |                                                                                              | Computer Applications jointly organises       |
| 2.  | Activity                                                                                     | Inter - Collegiate Competitions               |
| 3.  | Title                                                                                        | KenIT'19                                      |
| 4.  | Geographical Coverage                                                                        | State Level                                   |
| 5.  | Theme                                                                                        | KenIT'19                                      |
| 6.  | Date                                                                                         | 08-02-2019                                    |
| 7.  | Venue                                                                                        | T.Kanagamani conference Hall                  |
| 8.  | Total No. of Participants                                                                    | 162                                           |
| 9.  | Joint organizer                                                                              | 1.Mr.D.Rajkumar,                              |
|     |                                                                                              | 2.Ramaya sushil,                              |
| 10. | Co-ordinator Name / Convenor name                                                            | 1.Mr.D.Rajkumar,                              |
|     |                                                                                              | 2.Ramaya sushil,                              |
| 11. | Attach the Invitation / Circular                                                             | Refer Annexure I                              |
| 12. | Attach Geotagged Photographs                                                                 | Refer Annexure II                             |
| 13. | Attach list of participants                                                                  | Refer Annexure III                            |
| 14. | Programme Summary:                                                                           |                                               |
|     | Research Centre in Computer Science, Departmen                                               | t of Information Technology and Department of |
|     | Computer Applications jointly organise State Level Inter - Collegiate Competitions KenIT'19. |                                               |
|     | totally 162 students from 13 colleges participated in this event.                            |                                               |

Captain Dr. P. SUNDARA PANDIAN
PRINCIPAL
VIRUDHUNAGAR HINDU NADARS'
SENTHIKUMARA NADAR COLLEGE
(AUTONOMOUS)
VIRUDHUNAGAR - 626 001

(An Autonomous Institution Affiliated to Madurai Kamaraj University)
[Re-accredited with 'A' Grade by NAAC]
Virudhunagar – 626 001.