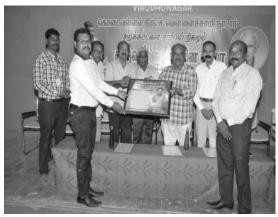

#### 19. Programme Summary:

Totally 5 teams were participated in the M.K.University D zone Handball tournament. Dr.P.Sundara Pandian, Principal inaugurate the tournament on 08.10.18, 8.00am Dr.N.Ashokkumar preside the inaugural function, Dr.P.Sami, Dean student services felicitate the function. Prize distribution function was held on 08.10.18, 5.00 pm. In this function Dr.T.Murugesan, DPE, welcomes the gathering, chief guest Thiru T.K.S.P.N.Muthu Treasurer, VHNSN College managing board gave away the prizes and certificate to the winners. M.K.University D zone convener Mr.R.Rameshkumar, DPE of SRNM College proposed vote of thanks.

Results- Winners -VHNSN College, Runner Up – ANJA College, Sivakasi.

Captain Dr. P. SUNDARA PANDIAN
PRINCIPAL
VIRUDHUNAGAR HINDU NADARS'
SENTHIKUMARA NADAR COLLEGE
(AUTONOMOUS)
VIRUDHUNAGAR - 626 001

(An Autonomous Institution Affiliated to Madurai Kamaraj University)
[Re-accredited with 'A' Grade by NAAC]
Virudhunagar – 626 001.