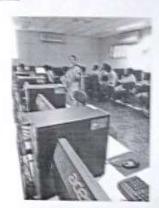

#### **CAMPUS EVENT REPORT**

| 1.  | Department                                                                                   | Computer Science, Department of               |
|-----|----------------------------------------------------------------------------------------------|-----------------------------------------------|
|     |                                                                                              | Information Technology and Department of      |
|     |                                                                                              | Computer Applications jointly organises       |
| 2.  | Activity                                                                                     | Inter - Collegiate Competitions               |
| 3.  | Title                                                                                        | KenIT'19                                      |
| 4.  | Geographical Coverage                                                                        | State Level                                   |
| 5.  | Theme                                                                                        | KenIT'19                                      |
| 6.  | Date                                                                                         | 08-02-2019                                    |
| 7.  | Venue                                                                                        | T.Kanagamani conference Hall                  |
| 8.  | Total No. of Participants                                                                    | 162                                           |
| 9.  | Joint organizer                                                                              | 1.Mr.D.Rajkumar,                              |
|     |                                                                                              | 2.Ramaya sushil,                              |
| 10. | Co-ordinator Name / Convenor name                                                            | 1.Mr.D.Rajkumar,                              |
|     |                                                                                              | 2.Ramaya sushil,                              |
| 11. | Attach the Invitation / Circular                                                             | Refer Annexure I                              |
| 12. | Attach Geotagged Photographs                                                                 | Refer Annexure II                             |
| 13. | Attach list of participants                                                                  | Refer Annexure III                            |
| 14. | Programme Summary:                                                                           |                                               |
|     | Research Centre in Computer Science, Departmen                                               | t of Information Technology and Department of |
|     | Computer Applications jointly organise State Level Inter - Collegiate Competitions KenIT'19. |                                               |
|     | totally 162 students from 13 colleges participated in this event.                            |                                               |

Captain Dr. P. SUNDARA PANDIAN
PRINCIPAL
VIRUDHUNAGAR HINDU NADARS'
SENTHIKUMARA NADAR COLLEGE
(AUTONOMOUS)
VIRUDHUNAGAR - 626 001

(An Autonomous Institution Affiliated to Madurai Kamaraj University)
[Re-accredited with 'A' Grade by NAAC]
Virudhunagar – 626 001.