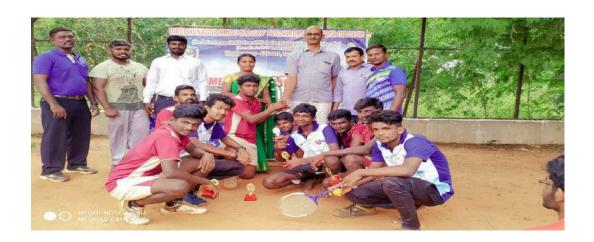

#### **CAMPUS EVENT REPORT**

| 1.  | Department                           | Physical Education                |
|-----|--------------------------------------|-----------------------------------|
| 2.  | Activity                             | Sports and Tournaments            |
| 3.  | Title                                | Madurai Kamaraj University D zone |
|     |                                      | Ballbadminton tournament          |
| 4.  | Geographical Coverage                | Madurai Kamaraj University Level  |
|     |                                      |                                   |
| 5.  | Theme                                | Ballbadminton                     |
|     |                                      |                                   |
| 6.  | Date                                 | 01.12.2018                        |
| 7.  | Venue                                | VVR Pavilion                      |
| 8.  | Total No. of Participants            | 3 teams/30 players                |
| 9.  | Co-ordinator Name / Convenor name    | Ms.G.Revathi and K.Manikandan     |
|     |                                      |                                   |
| 10. | Attach the Invitation / Circular     | Refer Annexure- I                 |
| 11. | Attach the Photos (minimum 5 photos) | Refer Annexure- II                |
| 11. | Attach the Fhotos (minimum 5 photos) | Refer Afficaute- II               |
| 12  | Attack the Students list             | Defendance III                    |
| 12. | Attach the Students list             | Refer Annexure- III               |
|     |                                      |                                   |

#### 13. | **Programme Summary**:

Totally 3 teams were participated in the M.K.University D zone Ballbadminton tournament. Dr.P.Sundarapandian,Principal inaugurate the tournament on 01.12.18,8.00am Dr.N.Ashokkumar preside the inaugural function. Prize distribution function was held on 01.12.18, 12.00 pm. In this function G.Revathi Physical Training Instructor, welcome the gathering, Thiru.T.J.Jeyakumar,Secretary, VHNSN College managing board preside over the function. Thiru R.T.R.Vanni Anandham, President ,VHNSN College managing board gave away the prizes and certificate to the winners.M.K.University D zone convener Mr.R.Rameshkumar, DPE of SRNM College proposed vote of thanks.

Results- Winners -VHNSN College, Runner Up – ANJA College, Sattur.

Captain Dr. P. SUNDARA PANDIAN PRINCIPAL VIRUDHUNAGAR HINDU NADARS' SENTHIKUMARA NADAR COLLEGE (AUTONOMOUS) VIRUDHUNAGAR - 626 001

(An Autonomous Institution Affiliated to Madurai Kamaraj University)