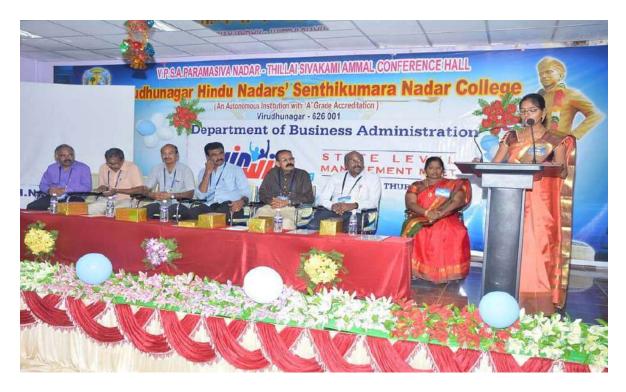

### CAMPUS EVENT REPORT

| 1.  | Department                                                                                                                                                                                                                                                                                                                                                                               | Physical Education                                       |
|-----|------------------------------------------------------------------------------------------------------------------------------------------------------------------------------------------------------------------------------------------------------------------------------------------------------------------------------------------------------------------------------------------|----------------------------------------------------------|
| 2.  | Activity (Seminar / Workshop / Conference / FDP / Guest Lecture / Competitions / Sports / Cultural / Exhibition / Training Programme)                                                                                                                                                                                                                                                    | Sports and Tournaments                                   |
| 3.  | Title                                                                                                                                                                                                                                                                                                                                                                                    | Virudhunagar District Level Badminton<br>Tournament 2018 |
| 4.  | Geographical Coverage (State level / National level / International level / College level / Department level / Inter Collegiate / Inter Department / Village level / Town level)                                                                                                                                                                                                         | Virudhunagar District Level                              |
| 5.  | Theme                                                                                                                                                                                                                                                                                                                                                                                    | Badminton (Shuttle)                                      |
| 6.  | Date                                                                                                                                                                                                                                                                                                                                                                                     | 22.12.2018 to 25.12.2018                                 |
| 7.  | Venue                                                                                                                                                                                                                                                                                                                                                                                    | VHNAPKM Indoor Stadium                                   |
| 8.  | Total Expenditure                                                                                                                                                                                                                                                                                                                                                                        | 120000                                                   |
| 9.  | Funding Agency (ies)                                                                                                                                                                                                                                                                                                                                                                     |                                                          |
| 10. | Sponsor (s)                                                                                                                                                                                                                                                                                                                                                                              | College Management                                       |
| 11. | Total No. of Participants                                                                                                                                                                                                                                                                                                                                                                | 450 students                                             |
| 12. | Publication Type (Proceedings / Edited Book / Technical Note / Handout / others)                                                                                                                                                                                                                                                                                                         |                                                          |
| 13. | Publications Title with ISBN                                                                                                                                                                                                                                                                                                                                                             |                                                          |
|     | (i) No. of Articles received                                                                                                                                                                                                                                                                                                                                                             |                                                          |
|     | (ii) No. of Articles published                                                                                                                                                                                                                                                                                                                                                           |                                                          |
|     | (iii) No. of Articles presented                                                                                                                                                                                                                                                                                                                                                          |                                                          |
| 14. | Joint organizer                                                                                                                                                                                                                                                                                                                                                                          |                                                          |
| 15. | Resource Person (s) with designation & Official address                                                                                                                                                                                                                                                                                                                                  | · · · · · · · · · · · · · · · · · ·                      |
| 16. | Co-ordinator Name / Convenor name                                                                                                                                                                                                                                                                                                                                                        | Dr.T.Murugesan/ Dr .R.Palaniappan                        |
| 17. | Attach the Invitation / Circular                                                                                                                                                                                                                                                                                                                                                         | Yes                                                      |
| 18. | Attach the Photos (minimum 5 photos)                                                                                                                                                                                                                                                                                                                                                     | Yes                                                      |
| 19. | Programme Summary: Totally 380 students and Players were participated in the Virudhunagar District level Badminton Tournament 2018. In Inaugural function, Dr.K.Nagarajan, Associate Professor of Zoology welcomes the gathering, Thiru.R.T.R.Vanni Anandham, President, VHNSN College managing board preside over the function. Thiru T.K.S.P.N.Muthu Treasurer, VHNSN College managing |                                                          |

(An Autonomous Institution Affiliated to Madurai Kamaraj University)

[Re-accredited with 'A' Grade by NAAC]

Virudhunagar – 626 001.

board honouring the chief Guest. Dr.C.Ashok, Principal, ANJA College was the Chief guest and inaugurates the tournament on 22.12.18,6.30pm. Dr. D.Selvasankaran, Assistant Professor of Tamil proposed vote of thanks. Tournament was conducted from dawn to dusk in all four flood lighted courts in various categories. Participants were eagerly involved in the tournament Prize distribution function was held on 25.12.18, 7.00 pm. In this function Dr.R.Palaniappan, Controller of Examinations welcomes the gathering, Thiru.T.J.Jeyakumar, Secretary, VHNSN College managing board honouring the chief Guest. Thiru K.Shunmugarajan, Pulses Importer of Virudhunagar delivered chief guest address and gave away the Trophies and certificates to the winners. College DPE - Dr T.Murugesan proposed vote of thanks.