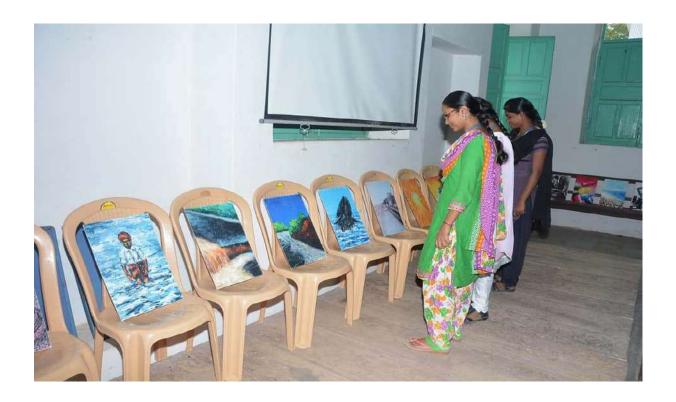

|                                          |
| 12. | Attach list of participants                             | -Refer Annexure III-                     |
| 13. | Programme Summary:                                      |                                          |
|     | Our College NCC and NSS Jointly orga                    | anized the Painting Exhibition titled as |
|     | "Wetland" on 12.02.2019.                                |                                          |
| 13. | Programme Summary: Our College NCC and NSS Jointly orga |                                          |



Captain Dr. P. SUNDARA PANDIAN
PRINCIPAL
VIRUBHUNAGAR HINDU NADARS'
SENTHIKUMARA NADAR COLLEGE
(AUTONOMOUS)
VIRUDHUNAGAR - 626 001





# **Photos**















(An Autonomous Institution Affiliated to Madurai Kamaraj University)
[Re-accredited with 'A' Grade by NAAC]
Virudhunagar – 626 001.

#### **CAMPUS EVENT REPORT**

| 1.  | Department                       | B.Com(SF)                             |
|-----|----------------------------------|---------------------------------------|
| 2.  | Activity                         | Competitions                          |
| 3.  | Category of Activity             | Skill Development                     |
| 4.  | Title                            | Com Utsav 2019                        |
| 5.  | Geographical Coverage            | Inter Collegiate meet                 |
| 6.  | Date                             | 27.02.2019                            |
| 7.  | Venue                            | VHNSNC