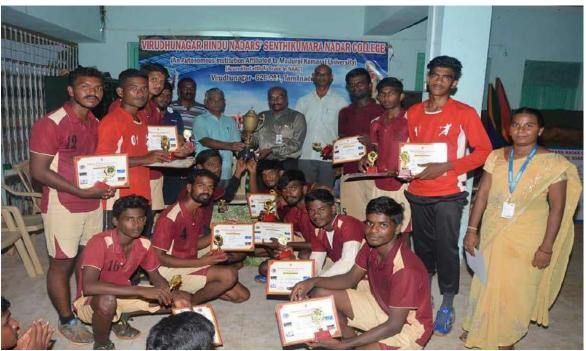

#### 12. Programme Summary:

Totally 11 teams were participated in the M.K.University D zone football tournament. Dr.P.Sundarapandian, Principal inaugurate the tournament on 18.09.18,8.00am Dr.N.Ashokkumar preside the inaugural function. Prize distribution function was held on 19.09.18, 4.00 pm. In this function Dr.T.Murugesan, DPE, welcomes the gathering, Thiru.T.J.Jeyakumar, Secretary, VHNSN College managing board preside over the function. Thiru T.K.S.P.N.Muthu Treasurer, VHNSN College managing board gave away the prizes and certificate to the winners.M.K.University D zone convener Mr.R.Rameshkumar, DPE of SRNM College proposed vote of thanks. Results- Winners -VHNSN College, Runner Up – SRNM College, Sattur.

Captain Dr. P. SUNDARA PANDIAN
PRINCIPAL
VIRUDHUNAGAR HINDU NADARS'
SENTHIKUMARA NADAR COLLEGE
(AUTONOMOUS)
VIRUDHUNAGAR - 626 001

(An Autonomous Institution Affiliated to Madurai Kamaraj University)
[Re-accredited with 'A' Grade by NAAC]
Virudhunagar – 626 001.