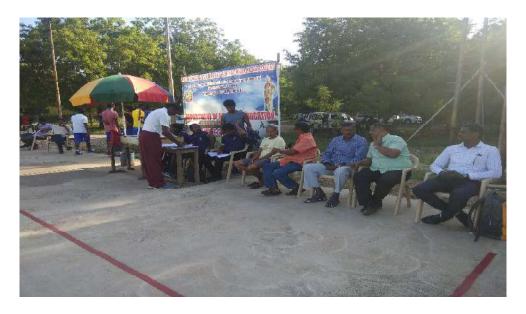

#### 12. Programme Summary:

Totally 11 teams were participated in the M.K.University D zone football tournament. Dr.P.Sundarapandian, Principal inaugurate the tournament on 18.09.18,8.00am Dr.N.Ashokkumar preside the inaugural function. Prize distribution function was held on 19.09.18, 4.00 pm. In this function Dr.T.Murugesan, DPE, welcomes the gathering, Thiru.T.J.Jeyakumar, Secretary, VHNSN College managing board preside over the function. Thiru T.K.S.P.N.Muthu Treasurer, VHNSN College managing board gave away the prizes and certificate to the winners.M.K.University D zone convener Mr.R.Rameshkumar, DPE of SRNM College proposed vote of thanks. Results- Winners -VHNSN College, Runner Up – SRNM College, Sattur.