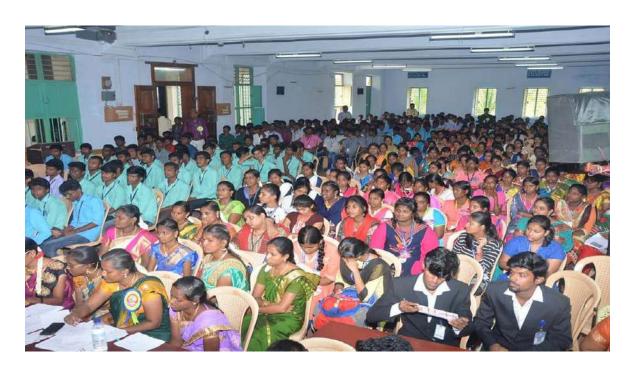

#### **CAMPUS EVENT REPORT**

| 1.  | Department                                                                                   | Computer Science, Department of               |
|-----|----------------------------------------------------------------------------------------------|-----------------------------------------------|
|     |                                                                                              | Information Technology and Department of      |
|     |                                                                                              | Computer Applications jointly organises       |
| 2.  | Activity                                                                                     | Inter - Collegiate Competitions               |
| 3.  | Title                                                                                        | KenIT'19                                      |
| 4.  | Geographical Coverage                                                                        | State Level                                   |
| 5.  | Theme                                                                                        | KenIT'19                                      |
| 6.  | Date                                                                                         | 08-02-2019                                    |
| 7.  | Venue                                                                                        | T.Kanagamani conference Hall                  |
| 8.  | Total No. of Participants                                                                    | 162                                           |
| 9.  | Joint organizer                                                                              | 1.Mr.D.Rajkumar,                              |
|     |                                                                                              | 2.Ramaya sushil,                              |
| 10. | Co-ordinator Name / Convenor name                                                            | 1.Mr.D.Rajkumar,                              |
|     |                                                                                              | 2.Ramaya sushil,                              |
| 11. | Attach the Invitation / Circular                                                             | Refer Annexure I                              |
| 12. | Attach Geotagged Photographs                                                                 | Refer Annexure II                             |
| 13. | Attach list of participants                                                                  | Refer Annexure III                            |
| 14. | Programme Summary:                                                                           |                                               |
|     | Research Centre in Computer Science, Departmen                                               | t of Information Technology and Department of |
|     | Computer Applications jointly organise State Level Inter - Collegiate Competitions KenIT'19. |                                               |
|     | totally 162 students from 13 colleges participated in this event.                            |                                               |

Captain Dr. P. SUNDARA PANDIAN
PRINCIPAL
VIRUDHUNAGAR HINDU NADARS'
SENTHIKUMARA NADAR COLLEGE
(AUTONOMOUS)
VIRUDHUNAGAR - 626 001

(An Autonomous Institution Affiliated to Madurai Kamaraj University)
[Re-accredited with 'A' Grade by NAAC]
Virudhunagar – 626 001.