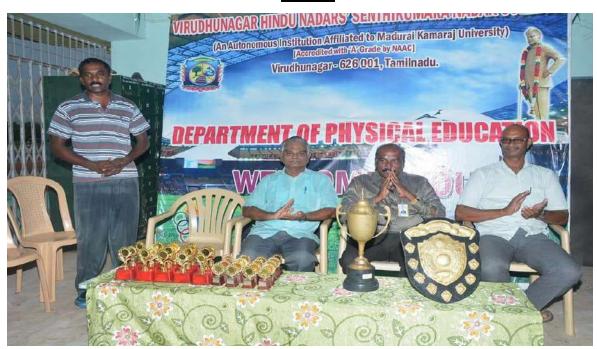

#### 12. Programme Summary:

Totally 11 teams were participated in the M.K.University D zone football tournament. Dr.P.Sundarapandian, Principal inaugurate the tournament on 18.09.18,8.00am Dr.N.Ashokkumar preside the inaugural function. Prize distribution function was held on 19.09.18, 4.00 pm. In this function Dr.T.Murugesan, DPE, welcomes the gathering, Thiru.T.J.Jeyakumar, Secretary, VHNSN College managing board preside over the function. Thiru T.K.S.P.N.Muthu Treasurer, VHNSN College managing board gave away the prizes and certificate to the winners.M.K.University D zone convener Mr.R.Rameshkumar, DPE of SRNM College proposed vote of thanks. Results- Winners -VHNSN College, Runner Up – SRNM College, Sattur.

Captain Dr. P. SUNDARA PANDIAN
PRINCIPAL
VIRUDHUNAGAR HINDU NADARS'
SENTHIKUMARA NADAR COLLEGE
(AUTONOMOUS)
VIRUDHUNAGAR - 626 001

(An Autonomous Institution Affiliated to Madurai Kamaraj University)
[Re-accredited with 'A' Grade by NAAC]
Virudhunagar – 626 001.