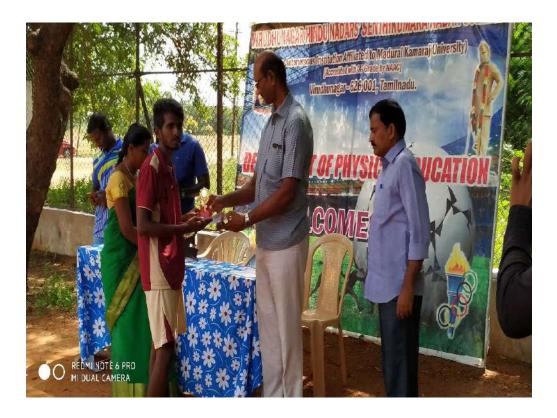

#### 12. Programme Summary:

Totally 11 teams were participated in the M.K.University D zone football tournament. Dr.P.Sundarapandian, Principal inaugurate the tournament on 18.09.18,8.00am Dr.N.Ashokkumar preside the inaugural function. Prize distribution function was held on 19.09.18, 4.00 pm. In this function Dr.T.Murugesan, DPE, welcomes the gathering, Thiru.T.J.Jeyakumar, Secretary, VHNSN College managing board preside over the function. Thiru T.K.S.P.N.Muthu Treasurer, VHNSN College managing board gave away the prizes and certificate to the winners.M.K.University D zone convener Mr.R.Rameshkumar, DPE of SRNM College proposed vote of thanks. Results- Winners -VHNSN College, Runner Up – SRNM College, Sattur.