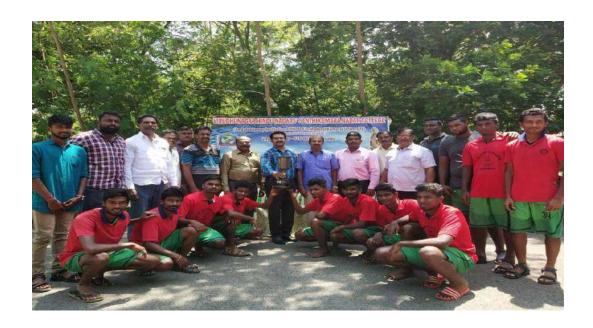

#### 12. Programme Summary:

Totally 11 teams were participated in the M.K.University D zone football tournament. Dr.P.Sundarapandian, Principal inaugurate the tournament on 18.09.18,8.00am Dr.N.Ashokkumar preside the inaugural function. Prize distribution function was held on 19.09.18, 4.00 pm. In this function Dr.T.Murugesan, DPE, welcomes the gathering, Thiru.T.J.Jeyakumar, Secretary, VHNSN College managing board preside over the function. Thiru T.K.S.P.N.Muthu Treasurer, VHNSN College managing board gave away the prizes and certificate to the winners.M.K.University D zone convener Mr.R.Rameshkumar, DPE of SRNM College proposed vote of thanks. Results- Winners -VHNSN College, Runner Up – SRNM College, Sattur.