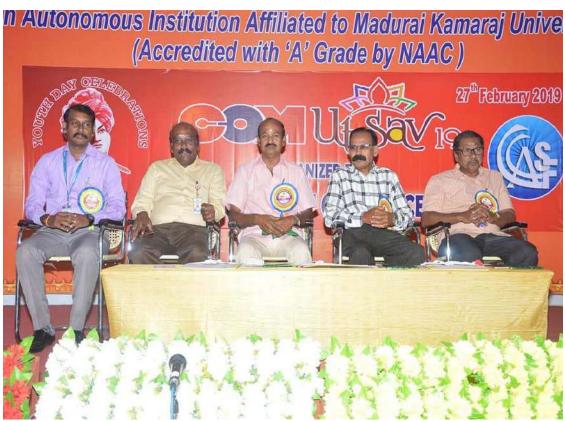

#### **CAMPUS EVENT REPORT**

| 1.  | Department                                                                                   | Computer Science, Department of               |
|-----|----------------------------------------------------------------------------------------------|-----------------------------------------------|
|     |                                                                                              | Information Technology and Department of      |
|     |                                                                                              | Computer Applications jointly organises       |
| 2.  | Activity                                                                                     | Inter - Collegiate Competitions               |
| 3.  | Title                                                                                        | KenIT'19                                      |
| 4.  | Geographical Coverage                                                                        | State Level                                   |
| 5.  | Theme                                                                                        | KenIT'19                                      |
| 6.  | Date                                                                                         | 08-02-2019                                    |
| 7.  | Venue                                                                                        | T.Kanagamani conference Hall                  |
| 8.  | Total No. of Participants                                                                    | 162                                           |
| 9.  | Joint organizer                                                                              | 1.Mr.D.Rajkumar,                              |
|     |                                                                                              | 2.Ramaya sushil,                              |
| 10. | Co-ordinator Name / Convenor name                                                            | 1.Mr.D.Rajkumar,                              |
|     |                                                                                              | 2.Ramaya sushil,                              |
| 11. | Attach the Invitation / Circular                                                             | Refer Annexure I                              |
| 12. | Attach Geotagged Photographs                                                                 | Refer Annexure II                             |
| 13. | Attach list of participants                                                                  | Refer Annexure III                            |
| 14. | Programme Summary:                                                                           |                                               |
|     | Research Centre in Computer Science, Departmen                                               | t of Information Technology and Department of |
|     | Computer Applications jointly organise State Level Inter - Collegiate Competitions KenIT'19. |                                               |
|     | totally 162 students from 13 colleges participated in this event.                            |                                               |

Captain Dr. P. SUNDARA PANDIAN
PRINCIPAL
VIRUDHUNAGAR HINDU NADARS'
SENTHIKUMARA NADAR COLLEGE
(AUTONOMOUS)
VIRUDHUNAGAR - 626 001

(An Autonomous Institution Affiliated to Madurai Kamaraj University)
[Re-accredited with 'A' Grade by NAAC]
Virudhunagar – 626 001.

#### KenIT'19 - Invitation