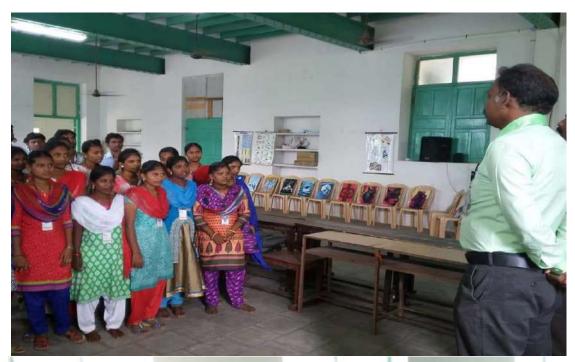

#### **CAMPUS EVENT REPORT**

| 1.  | Department                                                                                   | Computer Science, Department of               |
|-----|----------------------------------------------------------------------------------------------|-----------------------------------------------|
|     |                                                                                              | Information Technology and Department of      |
|     |                                                                                              | Computer Applications jointly organises       |
| 2.  | Activity                                                                                     | Inter - Collegiate Competitions               |
| 3.  | Title                                                                                        | KenIT'19                                      |
| 4.  | Geographical Coverage                                                                        | State Level                                   |
| 5.  | Theme                                                                                        | KenIT'19                                      |
| 6.  | Date                                                                                         | 08-02-2019                                    |
| 7.  | Venue                                                                                        | T.Kanagamani conference Hall                  |
| 8.  | Total No. of Participants                                                                    | 162                                           |
| 9.  | Joint organizer                                                                              | 1.Mr.D.Rajkumar,                              |
|     |                                                                                              | 2.Ramaya sushil,                              |
| 10. | Co-ordinator Name / Convenor name                                                            | 1.Mr.D.Rajkumar,                              |
|     |                                                                                              | 2.Ramaya sushil,                              |
| 11. | Attach the Invitation / Circular                                                             | Refer Annexure I                              |
| 12. | Attach Geotagged Photographs                                                                 | Refer Annexure II                             |
| 13. | Attach list of participants                                                                  | Refer Annexure III                            |
| 14. | Programme Summary:                                                                           |                                               |
|     | Research Centre in Computer Science, Departmen                                               | t of Information Technology and Department of |
|     | Computer Applications jointly organise State Level Inter - Collegiate Competitions KenIT'19. |                                               |
|     | totally 162 students from 13 colleges participated in this event.                            |                                               |

Captain Dr. P. SUNDARA PANDIAN
PRINCIPAL
VIRUDHUNAGAR HINDU NADARS'
SENTHIKUMARA NADAR COLLEGE
(AUTONOMOUS)
VIRUDHUNAGAR - 626 001

(An Autonomous Institution Affiliated to Madurai Kamaraj University)
[Re-accredited with 'A' Grade by NAAC]
Virudhunagar – 626 001.