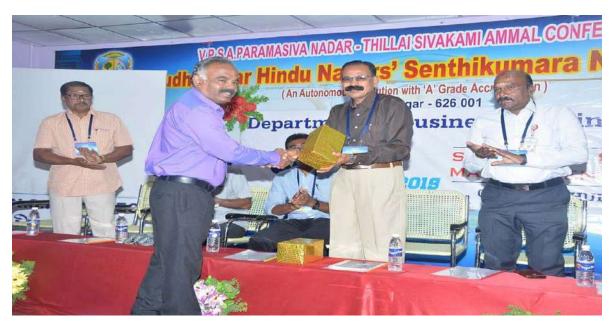

### CAMPUS EVENT REPORT

| 1.  | Department                                                                                                                                                                                                                                                                                                                                                                               | Physical Education                                       |
|-----|------------------------------------------------------------------------------------------------------------------------------------------------------------------------------------------------------------------------------------------------------------------------------------------------------------------------------------------------------------------------------------------|----------------------------------------------------------|
| 2.  | Activity (Seminar / Workshop / Conference / FDP / Guest Lecture / Competitions / Sports / Cultural / Exhibition / Training Programme)                                                                                                                                                                                                                                                    | Sports and Tournaments                                   |
| 3.  | Title                                                                                                                                                                                                                                                                                                                                                                                    | Virudhunagar District Level Badminton<br>Tournament 2018 |
| 4.  | Geographical Coverage (State level / National level / International level / College level / Department level / Inter Collegiate / Inter Department / Village level / Town level)                                                                                                                                                                                                         | Virudhunagar District Level                              |
| 5.  | Theme                                                                                                                                                                                                                                                                                                                                                                                    | Badminton (Shuttle)                                      |
| 6.  | Date                                                                                                                                                                                                                                                                                                                                                                                     | 22.12.2018 to 25.12.2018                                 |
| 7.  | Venue                                                                                                                                                                                                                                                                                                                                                                                    | VHNAPKM Indoor Stadium                                   |
| 8.  | Total Expenditure                                                                                                                                                                                                                                                                                                                                                                        | 120000                                                   |
| 9.  | Funding Agency (ies)                                                                                                                                                                                                                                                                                                                                                                     |                                                          |
| 10. | Sponsor (s)                                                                                                                                                                                                                                                                                                                                                                              | College Management                                       |
| 11. | Total No. of Participants                                                                                                                                                                                                                                                                                                                                                                | 450 students                                             |
| 12. | Publication Type (Proceedings / Edited Book / Technical Note / Handout / others)                                                                                                                                                                                                                                                                                                         |                                                          |
| 13. | Publications Title with ISBN                                                                                                                                                                                                                                                                                                                                                             |                                                          |
|     | (i) No. of Articles received                                                                                                                                                                                                                                                                                                                                                             |                                                          |
|     | (ii) No. of Articles published                                                                                                                                                                                                                                                                                                                                                           |                                                          |
|     | (iii) No. of Articles presented                                                                                                                                                                                                                                                                                                                                                          |                                                          |
| 14. | Joint organizer                                                                                                                                                                                                                                                                                                                                                                          |                                                          |
| 15. | Resource Person (s) with designation & Official address                                                                                                                                                                                                                                                                                                                                  | · · · · · · · · · · · · · · · · · ·                      |
| 16. | Co-ordinator Name / Convenor name                                                                                                                                                                                                                                                                                                                                                        | Dr.T.Murugesan/ Dr .R.Palaniappan                        |
| 17. | Attach the Invitation / Circular                                                                                                                                                                                                                                                                                                                                                         | Yes                                                      |
| 18. | Attach the Photos (minimum 5 photos)                                                                                                                                                                                                                                                                                                                                                     | Yes                                                      |
| 19. | Programme Summary: Totally 380 students and Players were participated in the Virudhunagar District level Badminton Tournament 2018. In Inaugural function, Dr.K.Nagarajan, Associate Professor of Zoology welcomes the gathering, Thiru.R.T.R.Vanni Anandham, President, VHNSN College managing board preside over the function. Thiru T.K.S.P.N.Muthu Treasurer, VHNSN College managing |                                                          |

(An Autonomous Institution Affiliated to Madurai Kamaraj University)

[Re-accredited with 'A' Grade by NAAC]

Virudhunagar – 626 001.

board honouring the chief Guest. Dr.C.Ashok, Principal, ANJA College was the Chief guest and inaugurates the tournament on 22.12.18,6.30pm. Dr. D.Selvasankaran, Assistant Professor of Tamil proposed vote of thanks. Tournament was conducted from dawn to dusk in all four flood lighted courts in various categories. Participants were eagerly involved in the tournament Prize distribution function was held on 25.12.18, 7.00 pm. In this function Dr.R.Palaniappan, Controller of Examinations welcomes the gathering, Thiru.T.J.Jeyakumar, Secretary, VHNSN College managing board honouring the chief Guest. Thiru K.Shunmugarajan, Pulses Importer of Virudhunagar delivered chief guest address and gave away the Trophies and certificates to the winners. College DPE - Dr T.Murugesan proposed vote of thanks.