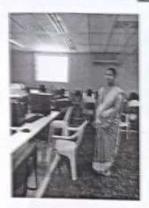

#### **CAMPUS EVENT REPORT**

| 1.  | Department                                                                                   | Computer Science, Department of               |
|-----|----------------------------------------------------------------------------------------------|-----------------------------------------------|
|     |                                                                                              | Information Technology and Department of      |
|     |                                                                                              | Computer Applications jointly organises       |
| 2.  | Activity                                                                                     | Inter - Collegiate Competitions               |
| 3.  | Title                                                                                        | KenIT'19                                      |
| 4.  | Geographical Coverage                                                                        | State Level                                   |
| 5.  | Theme                                                                                        | KenIT'19                                      |
| 6.  | Date                                                                                         | 08-02-2019                                    |
| 7.  | Venue                                                                                        | T.Kanagamani conference Hall                  |
| 8.  | Total No. of Participants                                                                    | 162                                           |
| 9.  | Joint organizer                                                                              | 1.Mr.D.Rajkumar,                              |
|     |                                                                                              | 2.Ramaya sushil,                              |
| 10. | Co-ordinator Name / Convenor name                                                            | 1.Mr.D.Rajkumar,                              |
|     |                                                                                              | 2.Ramaya sushil,                              |
| 11. | Attach the Invitation / Circular                                                             | Refer Annexure I                              |
| 12. | Attach Geotagged Photographs                                                                 | Refer Annexure II                             |
| 13. | Attach list of participants                                                                  | Refer Annexure III                            |
| 14. | Programme Summary:                                                                           |                                               |
|     | Research Centre in Computer Science, Departmen                                               | t of Information Technology and Department of |
|     | Computer Applications jointly organise State Level Inter - Collegiate Competitions KenIT'19. |                                               |
|     | totally 162 students from 13 colleges participated in this event.                            |                                               |

Captain Dr. P. SUNDARA PANDIAN
PRINCIPAL
VIRUDHUNAGAR HINDU NADARS'
SENTHIKUMARA NADAR COLLEGE
(AUTONOMOUS)
VIRUDHUNAGAR - 626 001

(An Autonomous Institution Affiliated to Madurai Kamaraj University)
[Re-accredited with 'A' Grade by NAAC]
Virudhunagar – 626 001.