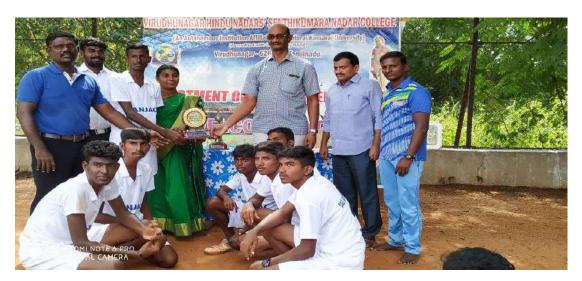

#### 12. Programme Summary:

Totally 11 teams were participated in the M.K.University D zone football tournament. Dr.P.Sundarapandian, Principal inaugurate the tournament on 18.09.18,8.00am Dr.N.Ashokkumar preside the inaugural function. Prize distribution function was held on 19.09.18, 4.00 pm. In this function Dr.T.Murugesan, DPE, welcomes the gathering, Thiru.T.J.Jeyakumar, Secretary, VHNSN College managing board preside over the function. Thiru T.K.S.P.N.Muthu Treasurer, VHNSN College managing board gave away the prizes and certificate to the winners.M.K.University D zone convener Mr.R.Rameshkumar, DPE of SRNM College proposed vote of thanks. Results- Winners -VHNSN College, Runner Up – SRNM College, Sattur.