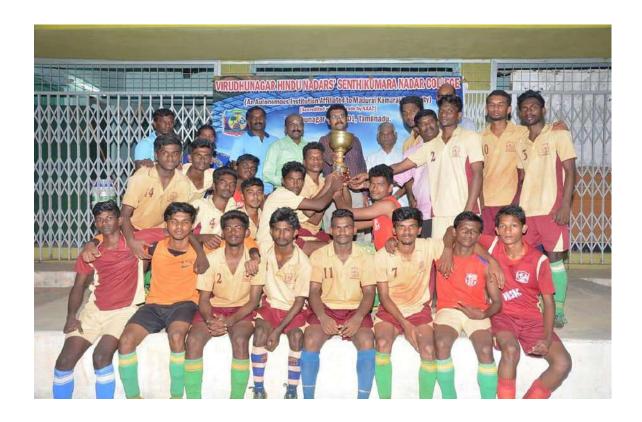

#### 12. Programme Summary:

Totally 11 teams were participated in the M.K.University D zone football tournament. Dr.P.Sundarapandian, Principal inaugurate the tournament on 18.09.18,8.00am Dr.N.Ashokkumar preside the inaugural function. Prize distribution function was held on 19.09.18, 4.00 pm. In this function Dr.T.Murugesan, DPE, welcomes the gathering, Thiru.T.J.Jeyakumar, Secretary, VHNSN College managing board preside over the function. Thiru T.K.S.P.N.Muthu Treasurer, VHNSN College managing board gave away the prizes and certificate to the winners.M.K.University D zone convener Mr.R.Rameshkumar, DPE of SRNM College proposed vote of thanks. Results- Winners -VHNSN College, Runner Up – SRNM College, Sattur.