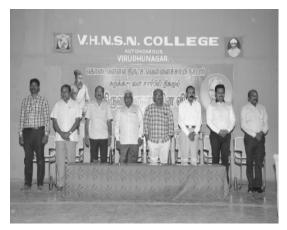

#### 12. Programme Summary:

Totally 11 teams were participated in the M.K.University D zone football tournament. Dr.P.Sundarapandian, Principal inaugurate the tournament on 18.09.18,8.00am Dr.N.Ashokkumar preside the inaugural function. Prize distribution function was held on 19.09.18, 4.00 pm. In this function Dr.T.Murugesan, DPE, welcomes the gathering, Thiru.T.J.Jeyakumar, Secretary, VHNSN College managing board preside over the function. Thiru T.K.S.P.N.Muthu Treasurer, VHNSN College managing board gave away the prizes and certificate to the winners.M.K.University D zone convener Mr.R.Rameshkumar, DPE of SRNM College proposed vote of thanks. Results- Winners -VHNSN College, Runner Up – SRNM College, Sattur.