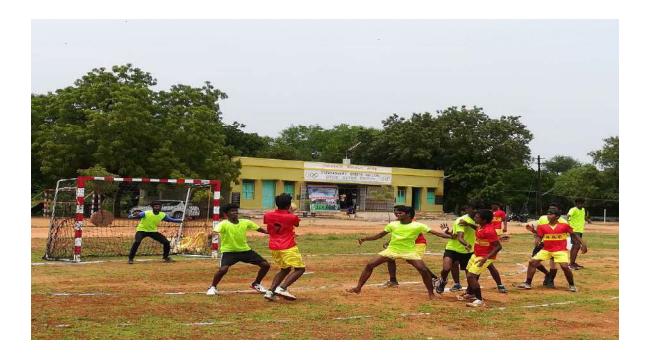

### Madurai Kamaraj University D zone Football Tournament Annexure-I

(An Autonomous Institution Affiliated to Madurai Kamaraj University)
[Re-accredited with 'A' Grade by NAAC]
Virudhunagar – 626 001.

#### 12. Programme Summary:

Totally 11 teams were participated in the M.K.University D zone football tournament. Dr.P.Sundarapandian, Principal inaugurate the tournament on 18.09.18,8.00am Dr.N.Ashokkumar preside the inaugural function. Prize distribution function was held on 19.09.18, 4.00 pm. In this function Dr.T.Murugesan, DPE, welcomes the gathering, Thiru.T.J.Jeyakumar, Secretary, VHNSN College managing board preside over the function. Thiru T.K.S.P.N.Muthu Treasurer, VHNSN College managing board gave away the prizes and certificate to the winners.M.K.University D zone convener Mr.R.Rameshkumar, DPE of SRNM College proposed vote of thanks. Results- Winners -VHNSN College, Runner Up – SRNM College, Sattur.