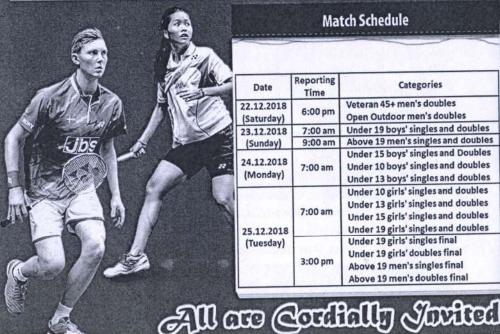

#### **Match Schedule**

| Date                     | Reporting<br>Time | Categories                                                                                                                                               |
|--------------------------|-------------------|----------------------------------------------------------------------------------------------------------------------------------------------------------|
| 22.12.2018<br>(Saturday) | 6:00 pm           | Veteran 45+ men's doubles<br>Open Outdoor men's doubles                                                                                                  |
| 23.12.2018               | 7:00 am           | Under 19 boys' singles and doubles                                                                                                                       |
| (Sunday)                 | 9:00 am           | Above 19 men's singles and doubles                                                                                                                       |
| 24.12.2018<br>(Monday)   | 7:00 am           | Under 15 boys' singles and Doubles<br>Under 10 boys' singles and doubles<br>Under 13 boys' singles and doubles                                           |
| 25.12.2018<br>(Tuesday)  | 7:00 am           | Under 10 girls' singles and doubles<br>Under 13 girls' singles and doubles<br>Under 15 girls' singles and doubles<br>Under 19 girls' singles and doubles |
|                          | 3:00 pm           | Under 19 girls' singles final<br>Under 19 girls' doubles final<br>Above 19 men's singles final<br>Above 19 men's doubles final                           |