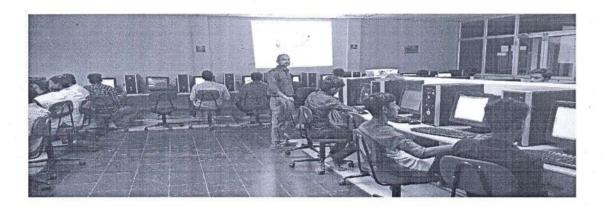

#### **CAMPUS EVENT REPORT**

| 1.  | Department                                                                                   | Computer Science, Department of               |
|-----|----------------------------------------------------------------------------------------------|-----------------------------------------------|
|     |                                                                                              | Information Technology and Department of      |
|     |                                                                                              | Computer Applications jointly organises       |
| 2.  | Activity                                                                                     | Inter - Collegiate Competitions               |
| 3.  | Title                                                                                        | KenIT'19                                      |
| 4.  | Geographical Coverage                                                                        | State Level                                   |
| 5.  | Theme                                                                                        | KenIT'19                                      |
| 6.  | Date                                                                                         | 08-02-2019                                    |
| 7.  | Venue                                                                                        | T.Kanagamani conference Hall                  |
| 8.  | Total No. of Participants                                                                    | 162                                           |
| 9.  | Joint organizer                                                                              | 1.Mr.D.Rajkumar,                              |
|     |                                                                                              | 2.Ramaya sushil,                              |
| 10. | Co-ordinator Name / Convenor name                                                            | 1.Mr.D.Rajkumar,                              |
|     |                                                                                              | 2.Ramaya sushil,                              |
| 11. | Attach the Invitation / Circular                                                             | Refer Annexure I                              |
| 12. | Attach Geotagged Photographs                                                                 | Refer Annexure II                             |
| 13. | Attach list of participants                                                                  | Refer Annexure III                            |
| 14. | Programme Summary:                                                                           |                                               |
|     | Research Centre in Computer Science, Departmen                                               | t of Information Technology and Department of |
|     | Computer Applications jointly organise State Level Inter - Collegiate Competitions KenIT'19. |                                               |
|     | totally 162 students from 13 colleges participated in this event.                            |                                               |

#### KenIT'19 - Invitation

#### Annexure I

(An Autonomous Institution Affiliated to Madurai Kamaraj University)
[Re-accredited with 'A' Grade by NAAC]
Virudhunagar – 626 001.