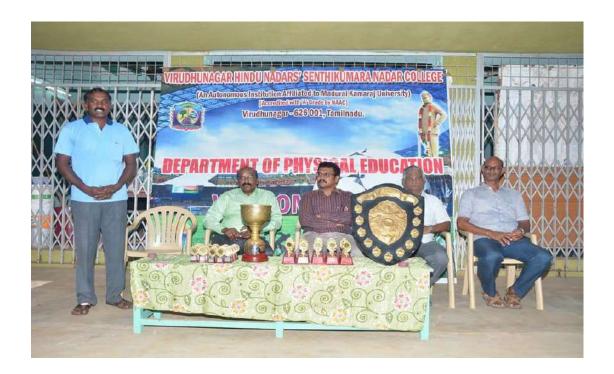

#### 12. Programme Summary:

Totally 11 teams were participated in the M.K.University D zone football tournament. Dr.P.Sundarapandian, Principal inaugurate the tournament on 18.09.18,8.00am Dr.N.Ashokkumar preside the inaugural function. Prize distribution function was held on 19.09.18, 4.00 pm. In this function Dr.T.Murugesan, DPE, welcomes the gathering, Thiru.T.J.Jeyakumar, Secretary, VHNSN College managing board preside over the function. Thiru T.K.S.P.N.Muthu Treasurer, VHNSN College managing board gave away the prizes and certificate to the winners.M.K.University D zone convener Mr.R.Rameshkumar, DPE of SRNM College proposed vote of thanks. Results- Winners -VHNSN College, Runner Up – SRNM College, Sattur.