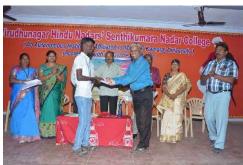

### CAMPUS EVENT REPORT

| 1.  | Department                                                                                                                                                                                                                                                                                                                                                                               | Physical Education                                       |
|-----|------------------------------------------------------------------------------------------------------------------------------------------------------------------------------------------------------------------------------------------------------------------------------------------------------------------------------------------------------------------------------------------|----------------------------------------------------------|
| 2.  | Activity (Seminar / Workshop / Conference / FDP / Guest Lecture / Competitions / Sports / Cultural / Exhibition / Training Programme)                                                                                                                                                                                                                                                    | Sports and Tournaments                                   |
| 3.  | Title                                                                                                                                                                                                                                                                                                                                                                                    | Virudhunagar District Level Badminton<br>Tournament 2018 |
| 4.  | Geographical Coverage (State level / National level / International level / College level / Department level / Inter Collegiate / Inter Department / Village level / Town level)                                                                                                                                                                                                         | Virudhunagar District Level                              |
| 5.  | Theme                                                                                                                                                                                                                                                                                                                                                                                    | Badminton (Shuttle)                                      |
| 6.  | Date                                                                                                                                                                                                                                                                                                                                                                                     | 22.12.2018 to 25.12.2018                                 |
| 7.  | Venue                                                                                                                                                                                                                                                                                                                                                                                    | VHNAPKM Indoor Stadium                                   |
| 8.  | Total Expenditure                                                                                                                                                                                                                                                                                                                                                                        | 120000                                                   |
| 9.  | Funding Agency (ies)                                                                                                                                                                                                                                                                                                                                                                     |                                                          |
| 10. | Sponsor (s)                                                                                                                                                                                                                                                                                                                                                                              | College Management                                       |
| 11. | Total No. of Participants                                                                                                                                                                                                                                                                                                                                                                | 450 students                                             |
| 12. | Publication Type (Proceedings / Edited Book / Technical Note / Handout / others)                                                                                                                                                                                                                                                                                                         |                                                          |
| 13. | Publications Title with ISBN                                                                                                                                                                                                                                                                                                                                                             |                                                          |
|     | (i) No. of Articles received                                                                                                                                                                                                                                                                                                                                                             |                                                          |
|     | (ii) No. of Articles published                                                                                                                                                                                                                                                                                                                                                           |                                                          |
|     | (iii) No. of Articles presented                                                                                                                                                                                                                                                                                                                                                          |                                                          |
| 14. | Joint organizer                                                                                                                                                                                                                                                                                                                                                                          |                                                          |
| 15. | Resource Person (s) with designation & Official address                                                                                                                                                                                                                                                                                                                                  | · · · · · · · · · · · · · · · · · ·                      |
| 16. | Co-ordinator Name / Convenor name                                                                                                                                                                                                                                                                                                                                                        | Dr.T.Murugesan/ Dr .R.Palaniappan                        |
| 17. | Attach the Invitation / Circular                                                                                                                                                                                                                                                                                                                                                         | Yes                                                      |
| 18. | Attach the Photos (minimum 5 photos)                                                                                                                                                                                                                                                                                                                                                     | Yes                                                      |
| 19. | Programme Summary: Totally 380 students and Players were participated in the Virudhunagar District level Badminton Tournament 2018. In Inaugural function, Dr.K.Nagarajan, Associate Professor of Zoology welcomes the gathering, Thiru.R.T.R.Vanni Anandham, President, VHNSN College managing board preside over the function. Thiru T.K.S.P.N.Muthu Treasurer, VHNSN College managing |                                                          |

(An Autonomous Institution Affiliated to Madurai Kamaraj University)

[Re-accredited with 'A' Grade by NAAC]

Virudhunagar – 626 001.

board honouring the chief Guest. Dr.C.Ashok, Principal, ANJA College was the Chief guest and inaugurates the tournament on 22.12.18,6.30pm. Dr. D.Selvasankaran, Assistant Professor of Tamil proposed vote of thanks. Tournament was conducted from dawn to dusk in all four flood lighted courts in various categories. Participants were eagerly involved in the tournament Prize distribution function was held on 25.12.18, 7.00 pm. In this function Dr.R.Palaniappan, Controller of Examinations welcomes the gathering, Thiru.T.J.Jeyakumar, Secretary, VHNSN College managing board honouring the chief Guest. Thiru K.Shunmugarajan, Pulses Importer of Virudhunagar delivered chief guest address and gave away the Trophies and certificates to the winners. College DPE - Dr T.Murugesan proposed vote of thanks.