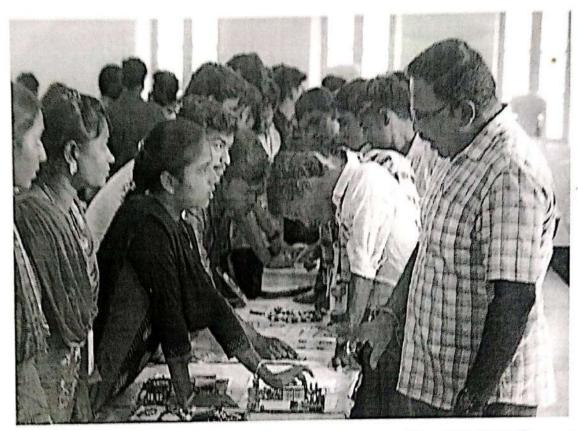

#### **CAMPUS EVENT REPORT**

| 1.  | Department                                                                                   | Computer Science, Department of               |
|-----|----------------------------------------------------------------------------------------------|-----------------------------------------------|
|     |                                                                                              | Information Technology and Department of      |
|     |                                                                                              | Computer Applications jointly organises       |
| 2.  | Activity                                                                                     | Inter - Collegiate Competitions               |
| 3.  | Title                                                                                        | KenIT'19                                      |
| 4.  | Geographical Coverage                                                                        | State Level                                   |
| 5.  | Theme                                                                                        | KenIT'19                                      |
| 6.  | Date                                                                                         | 08-02-2019                                    |
| 7.  | Venue                                                                                        | T.Kanagamani conference Hall                  |
| 8.  | Total No. of Participants                                                                    | 162                                           |
| 9.  | Joint organizer                                                                              | 1.Mr.D.Rajkumar,                              |
|     |                                                                                              | 2.Ramaya sushil,                              |
| 10. | Co-ordinator Name / Convenor name                                                            | 1.Mr.D.Rajkumar,                              |
|     |                                                                                              | 2.Ramaya sushil,                              |
| 11. | Attach the Invitation / Circular                                                             | Refer Annexure I                              |
| 12. | Attach Geotagged Photographs                                                                 | Refer Annexure II                             |
| 13. | Attach list of participants                                                                  | Refer Annexure III                            |
| 14. | Programme Summary:                                                                           |                                               |
|     | Research Centre in Computer Science, Departmen                                               | t of Information Technology and Department of |
|     | Computer Applications jointly organise State Level Inter - Collegiate Competitions KenIT'19. |                                               |
|     | totally 162 students from 13 colleges participated in this event.                            |                                               |

Captain Dr. P. SUNDARA PANDIAN
PRINCIPAL
VIRUDHUNAGAR HINDU NADARS'
SENTHIKUMARA NADAR COLLEGE
(AUTONOMOUS)
VIRUDHUNAGAR - 626 001

(An Autonomous Institution Affiliated to Madurai Kamaraj University)
[Re-accredited with 'A' Grade by NAAC]
Virudhunagar – 626 001.