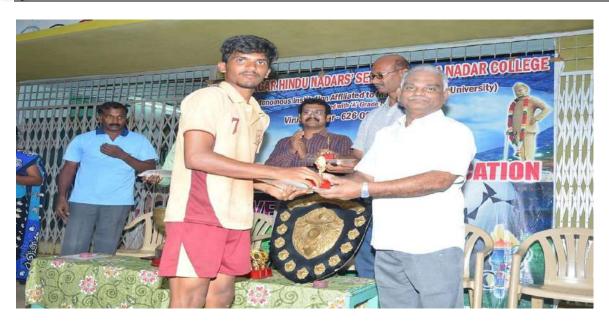

#### 12. Programme Summary:

Totally 11 teams were participated in the M.K.University D zone football tournament. Dr.P.Sundarapandian, Principal inaugurate the tournament on 18.09.18,8.00am Dr.N.Ashokkumar preside the inaugural function. Prize distribution function was held on 19.09.18, 4.00 pm. In this function Dr.T.Murugesan, DPE, welcomes the gathering, Thiru.T.J.Jeyakumar, Secretary, VHNSN College managing board preside over the function. Thiru T.K.S.P.N.Muthu Treasurer, VHNSN College managing board gave away the prizes and certificate to the winners.M.K.University D zone convener Mr.R.Rameshkumar, DPE of SRNM College proposed vote of thanks. Results- Winners -VHNSN College, Runner Up – SRNM College, Sattur.