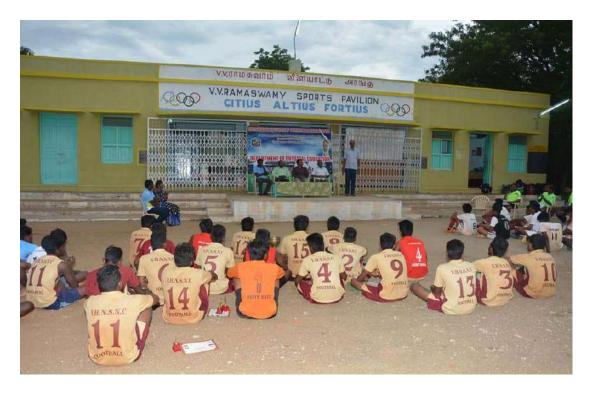

#### 13. | **Programme Summary**:

Totally 3 teams were participated in the M.K.University D zone Ballbadminton tournament. Dr.P.Sundarapandian,Principal inaugurate the tournament on 01.12.18,8.00am Dr.N.Ashokkumar preside the inaugural function. Prize distribution function was held on 01.12.18, 12.00 pm. In this function G.Revathi Physical Training Instructor, welcome the gathering, Thiru.T.J.Jeyakumar,Secretary, VHNSN College managing board preside over the function. Thiru R.T.R.Vanni Anandham, President ,VHNSN College managing board gave away the prizes and certificate to the winners.M.K.University D zone convener Mr.R.Rameshkumar, DPE of SRNM College proposed vote of thanks.