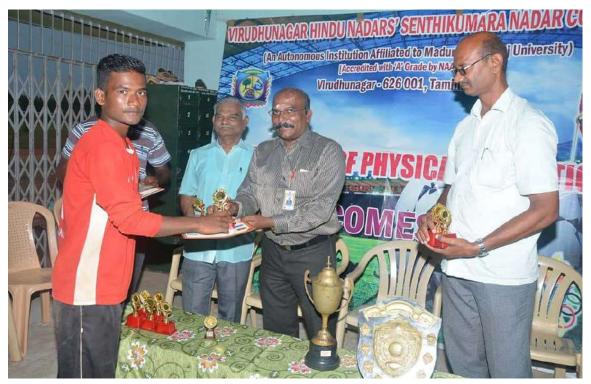

#### 12. Programme Summary:

Totally 11 teams were participated in the M.K.University D zone football tournament. Dr.P.Sundarapandian, Principal inaugurate the tournament on 18.09.18,8.00am Dr.N.Ashokkumar preside the inaugural function. Prize distribution function was held on 19.09.18, 4.00 pm. In this function Dr.T.Murugesan, DPE, welcomes the gathering, Thiru.T.J.Jeyakumar, Secretary, VHNSN College managing board preside over the function. Thiru T.K.S.P.N.Muthu Treasurer, VHNSN College managing board gave away the prizes and certificate to the winners.M.K.University D zone convener Mr.R.Rameshkumar, DPE of SRNM College proposed vote of thanks. Results- Winners -VHNSN College, Runner Up – SRNM College, Sattur.

Captain Dr. P. SUNDARA PANDIAN
PRINCIPAL
VIRUDHUNAGAR HINDU NADARS'
SENTHIKUMARA NADAR COLLEGE
(AUTONOMOUS)
VIRUDHUNAGAR - 626 001

(An Autonomous Institution Affiliated to Madurai Kamaraj University)
[Re-accredited with 'A' Grade by NAAC]
Virudhunagar – 626 001.