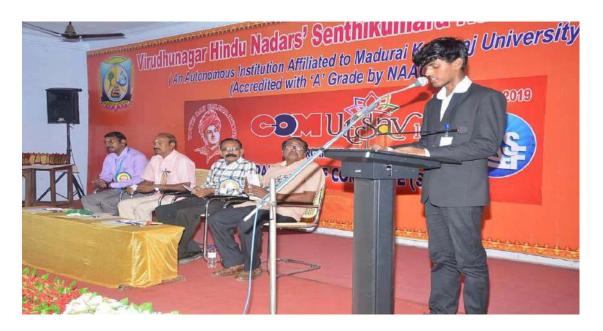

#### **CAMPUS EVENT REPORT**

| 1.  | Department                                                                                   | Computer Science, Department of               |
|-----|----------------------------------------------------------------------------------------------|-----------------------------------------------|
|     |                                                                                              | Information Technology and Department of      |
|     |                                                                                              | Computer Applications jointly organises       |
| 2.  | Activity                                                                                     | Inter - Collegiate Competitions               |
| 3.  | Title                                                                                        | KenIT'19                                      |
| 4.  | Geographical Coverage                                                                        | State Level                                   |
| 5.  | Theme                                                                                        | KenIT'19                                      |
| 6.  | Date                                                                                         | 08-02-2019                                    |
| 7.  | Venue                                                                                        | T.Kanagamani conference Hall                  |
| 8.  | Total No. of Participants                                                                    | 162                                           |
| 9.  | Joint organizer                                                                              | 1.Mr.D.Rajkumar,                              |
|     |                                                                                              | 2.Ramaya sushil,                              |
| 10. | Co-ordinator Name / Convenor name                                                            | 1.Mr.D.Rajkumar,                              |
|     |                                                                                              | 2.Ramaya sushil,                              |
| 11. | Attach the Invitation / Circular                                                             | Refer Annexure I                              |
| 12. | Attach Geotagged Photographs                                                                 | Refer Annexure II                             |
| 13. | Attach list of participants                                                                  | Refer Annexure III                            |
| 14. | Programme Summary:                                                                           |                                               |
|     | Research Centre in Computer Science, Departmen                                               | t of Information Technology and Department of |
|     | Computer Applications jointly organise State Level Inter - Collegiate Competitions KenIT'19. |                                               |
|     | totally 162 students from 13 colleges participated in this event.                            |                                               |

Captain Dr. P. SUNDARA PANDIAN
PRINCIPAL
VIRUDHUNAGAR HINDU NADARS'
SENTHIKUMARA NADAR COLLEGE
(AUTONOMOUS)
VIRUDHUNAGAR - 626 001

(An Autonomous Institution Affiliated to Madurai Kamaraj University)
[Re-accredited with 'A' Grade by NAAC]
Virudhunagar – 626 001.

#### KenIT'19 - Invitation