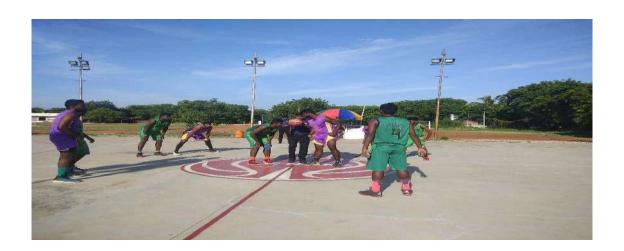

#### 12. Programme Summary:

Totally 11 teams were participated in the M.K.University D zone football tournament. Dr.P.Sundarapandian, Principal inaugurate the tournament on 18.09.18,8.00am Dr.N.Ashokkumar preside the inaugural function. Prize distribution function was held on 19.09.18, 4.00 pm. In this function Dr.T.Murugesan, DPE, welcomes the gathering, Thiru.T.J.Jeyakumar, Secretary, VHNSN College managing board preside over the function. Thiru T.K.S.P.N.Muthu Treasurer, VHNSN College managing board gave away the prizes and certificate to the winners.M.K.University D zone convener Mr.R.Rameshkumar, DPE of SRNM College proposed vote of thanks. Results- Winners -VHNSN College, Runner Up – SRNM College, Sattur.