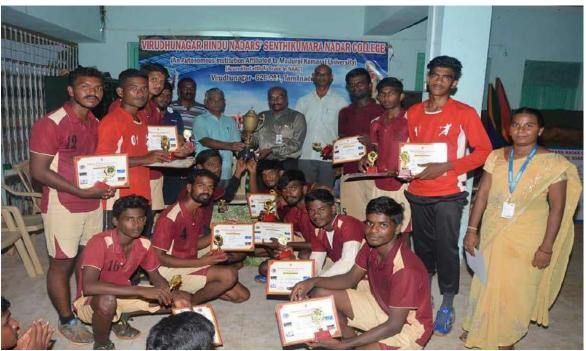

#### 12. Programme Summary:

Totally 11 teams were participated in the M.K.University D zone football tournament. Dr.P.Sundarapandian, Principal inaugurate the tournament on 18.09.18,8.00am Dr.N.Ashokkumar preside the inaugural function. Prize distribution function was held on 19.09.18, 4.00 pm. In this function Dr.T.Murugesan, DPE, welcomes the gathering, Thiru.T.J.Jeyakumar, Secretary, VHNSN College managing board preside over the function. Thiru T.K.S.P.N.Muthu Treasurer, VHNSN College managing board gave away the prizes and certificate to the winners.M.K.University D zone convener Mr.R.Rameshkumar, DPE of SRNM College proposed vote of thanks. Results- Winners -VHNSN College, Runner Up – SRNM College, Sattur.