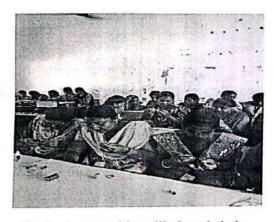

One Day Workshop on "Making of Silk Thread Chain"

Resource Person : Dr.P.Shanthi,

Assistant Professor,

Department of IT, VHNSNC.

Venue : Room No 5, IRCB.

: 3<sup>rd</sup> September 2018 Date

: 3.00 P.M - 5.00 P.M Time

#### Registration

The girl Students who wish to participate in this workshop are requested to register their names and pay the Registration amount Rs.40/- on or before 30th August 2018 (Thursday) to Mrs.J.Nagasudha, Coordinator of the Women Wing.

Women Wing Coordinators

Dr.P.Shanthi

Mrs.J.Nagasudha

Head of the Department

Mr.Z.Ramya Sushil

#### Annexure-II



VIRUDHUNAGAR HINDU NADARS' SENTHIKUMARA NADAR COLLEGE
(An Autonomous Institution Affiliated to Madurai Kamaraj University)
[Re-accredited with 'A' Grade by NAAC]
Virudhunagar – 626 001.

#### Annexure I





Students are making silk thread chain



Students presenting their silk thread chain





V.H.N.Senthikumara Nadar College [Autonomous] Virudhunagar Department of Information Technology



## Women Wing

Workshop on "Making of Silk Thread Chain"

#### PARTICIPANTS LIST

| S.No. | Name                | Class      |
|-------|---------------------|------------|
| 1.    | K.Mareeswari        | I B.Sc IT  |
| 2.    | P.Pandiselvi        | I B.Sc IT  |
| 3.    | S.Subha             | I B.Sc IT  |
| 4.    | J.Suja              | I B.Sc IT  |
| 5.    | S.Sivajothi         | I BCA 'B'  |
| 6.    | E.Poornima          | I BCA 'B'  |
| 7.    | S.Megala            | II B.Sc IT |
| 8.    | S.Nandhini          | II B.Sc IT |
| 9.    | V.Monica            | II BCA 'B' |
| 10.   | R.Nivetha           |