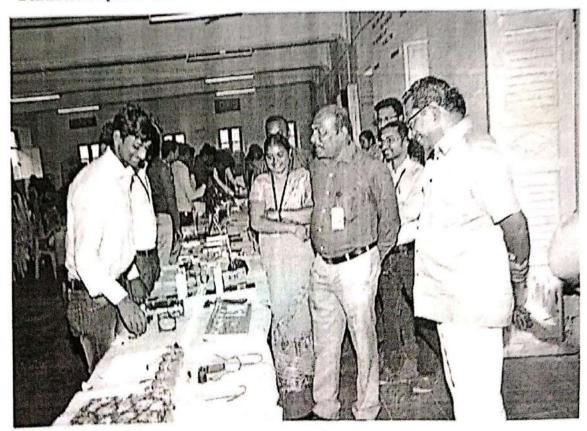

#### **CAMPUS EVENT REPORT**

| 1.  | Department                                                                                   | Computer Science, Department of               |
|-----|----------------------------------------------------------------------------------------------|-----------------------------------------------|
|     |                                                                                              | Information Technology and Department of      |
|     |                                                                                              | Computer Applications jointly organises       |
| 2.  | Activity                                                                                     | Inter - Collegiate Competitions               |
| 3.  | Title                                                                                        | KenIT'19                                      |
| 4.  | Geographical Coverage                                                                        | State Level                                   |
| 5.  | Theme                                                                                        | KenIT'19                                      |
| 6.  | Date                                                                                         | 08-02-2019                                    |
| 7.  | Venue                                                                                        | T.Kanagamani conference Hall                  |
| 8.  | Total No. of Participants                                                                    | 162                                           |
| 9.  | Joint organizer                                                                              | 1.Mr.D.Rajkumar,                              |
|     |                                                                                              | 2.Ramaya sushil,                              |
| 10. | Co-ordinator Name / Convenor name                                                            | 1.Mr.D.Rajkumar,                              |
|     |                                                                                              | 2.Ramaya sushil,                              |
| 11. | Attach the Invitation / Circular                                                             | Refer Annexure I                              |
| 12. | Attach Geotagged Photographs                                                                 | Refer Annexure II                             |
| 13. | Attach list of participants                                                                  | Refer Annexure III                            |
| 14. | Programme Summary:                                                                           |                                               |
|     | Research Centre in Computer Science, Departmen                                               | t of Information Technology and Department of |
|     | Computer Applications jointly organise State Level Inter - Collegiate Competitions KenIT'19. |                                               |
|     | totally 162 students from 13 colleges participated in this event.                            |                                               |

Captain Dr. P. SUNDARA PANDIAN
PRINCIPAL
VIRUDHUNAGAR HINDU NADARS'
SENTHIKUMARA NADAR COLLEGE
(AUTONOMOUS)
VIRUDHUNAGAR - 626 001

(An Autonomous Institution Affiliated to Madurai Kamaraj University)
[Re-accredited with 'A' Grade by NAAC]
Virudhunagar – 626 001.