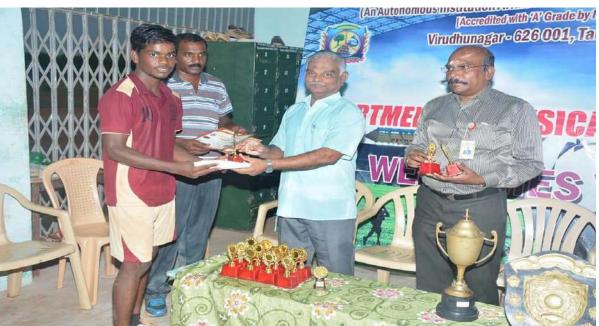

#### 12. Programme Summary:

Totally 11 teams were participated in the M.K.University D zone football tournament. Dr.P.Sundarapandian, Principal inaugurate the tournament on 18.09.18,8.00am Dr.N.Ashokkumar preside the inaugural function. Prize distribution function was held on 19.09.18, 4.00 pm. In this function Dr.T.Murugesan, DPE, welcomes the gathering, Thiru.T.J.Jeyakumar, Secretary, VHNSN College managing board preside over the function. Thiru T.K.S.P.N.Muthu Treasurer, VHNSN College managing board gave away the prizes and certificate to the winners.M.K.University D zone convener Mr.R.Rameshkumar, DPE of SRNM College proposed vote of thanks. Results- Winners -VHNSN College, Runner Up – SRNM College, Sattur.