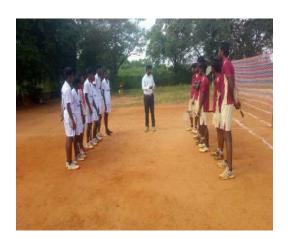

#### 12. Programme Summary:

Totally 11 teams were participated in the M.K.University D zone football tournament. Dr.P.Sundarapandian, Principal inaugurate the tournament on 18.09.18,8.00am Dr.N.Ashokkumar preside the inaugural function. Prize distribution function was held on 19.09.18, 4.00 pm. In this function Dr.T.Murugesan, DPE, welcomes the gathering, Thiru.T.J.Jeyakumar, Secretary, VHNSN College managing board preside over the function. Thiru T.K.S.P.N.Muthu Treasurer, VHNSN College managing board gave away the prizes and certificate to the winners.M.K.University D zone convener Mr.R.Rameshkumar, DPE of SRNM College proposed vote of thanks. Results- Winners -VHNSN College, Runner Up – SRNM College, Sattur.