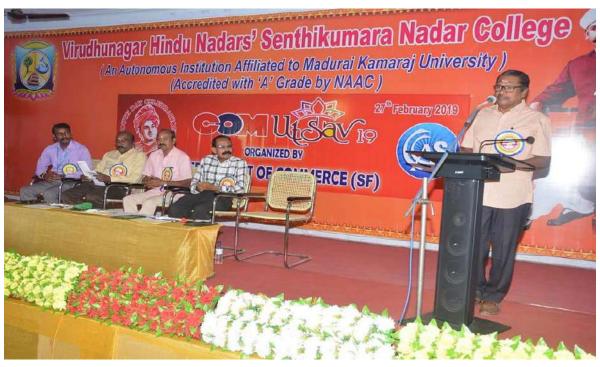

#### **CAMPUS EVENT REPORT**

| 1.  | Department                                                                                   | Computer Science, Department of               |
|-----|----------------------------------------------------------------------------------------------|-----------------------------------------------|
|     |                                                                                              | Information Technology and Department of      |
|     |                                                                                              | Computer Applications jointly organises       |
| 2.  | Activity                                                                                     | Inter - Collegiate Competitions               |
| 3.  | Title                                                                                        | KenIT'19                                      |
| 4.  | Geographical Coverage                                                                        | State Level                                   |
| 5.  | Theme                                                                                        | KenIT'19                                      |
| 6.  | Date                                                                                         | 08-02-2019                                    |
| 7.  | Venue                                                                                        | T.Kanagamani conference Hall                  |
| 8.  | Total No. of Participants                                                                    | 162                                           |
| 9.  | Joint organizer                                                                              | 1.Mr.D.Rajkumar,                              |
|     |                                                                                              | 2.Ramaya sushil,                              |
| 10. | Co-ordinator Name / Convenor name                                                            | 1.Mr.D.Rajkumar,                              |
|     |                                                                                              | 2.Ramaya sushil,                              |
| 11. | Attach the Invitation / Circular                                                             | Refer Annexure I                              |
| 12. | Attach Geotagged Photographs                                                                 | Refer Annexure II                             |
| 13. | Attach list of participants                                                                  | Refer Annexure III                            |
| 14. | Programme Summary:                                                                           |                                               |
|     | Research Centre in Computer Science, Departmen                                               | t of Information Technology and Department of |
|     | Computer Applications jointly organise State Level Inter - Collegiate Competitions KenIT'19. |                                               |
|     | totally 162 students from 13 colleges participated in this event.                            |                                               |

Captain Dr. P. SUNDARA PANDIAN
PRINCIPAL
VIRUDHUNAGAR HINDU NADARS'
SENTHIKUMARA NADAR COLLEGE
(AUTONOMOUS)
VIRUDHUNAGAR - 626 001

(An Autonomous Institution Affiliated to Madurai Kamaraj University)
[Re-accredited with 'A' Grade by NAAC]
Virudhunagar – 626 001.