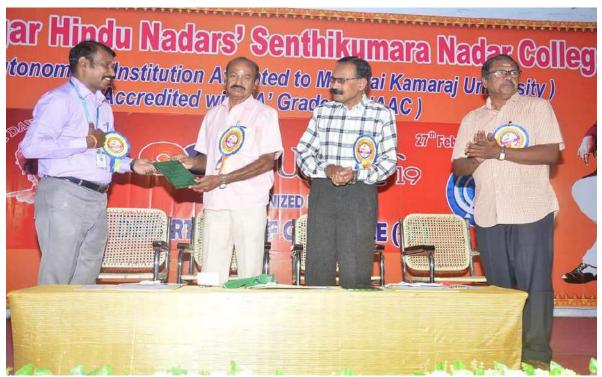

#### **CAMPUS EVENT REPORT**

| 1.  | Department                                                                                   | Computer Science, Department of               |
|-----|----------------------------------------------------------------------------------------------|-----------------------------------------------|
|     |                                                                                              | Information Technology and Department of      |
|     |                                                                                              | Computer Applications jointly organises       |
| 2.  | Activity                                                                                     | Inter - Collegiate Competitions               |
| 3.  | Title                                                                                        | KenIT'19                                      |
| 4.  | Geographical Coverage                                                                        | State Level                                   |
| 5.  | Theme                                                                                        | KenIT'19                                      |
| 6.  | Date                                                                                         | 08-02-2019                                    |
| 7.  | Venue                                                                                        | T.Kanagamani conference Hall                  |
| 8.  | Total No. of Participants                                                                    | 162                                           |
| 9.  | Joint organizer                                                                              | 1.Mr.D.Rajkumar,                              |
|     |                                                                                              | 2.Ramaya sushil,                              |
| 10. | Co-ordinator Name / Convenor name                                                            | 1.Mr.D.Rajkumar,                              |
|     |                                                                                              | 2.Ramaya sushil,                              |
| 11. | Attach the Invitation / Circular                                                             | Refer Annexure I                              |
| 12. | Attach Geotagged Photographs                                                                 | Refer Annexure II                             |
| 13. | Attach list of participants                                                                  | Refer Annexure III                            |
| 14. | Programme Summary:                                                                           |                                               |
|     | Research Centre in Computer Science, Departmen                                               | t of Information Technology and Department of |
|     | Computer Applications jointly organise State Level Inter - Collegiate Competitions KenIT'19. |                                               |
|     | totally 162 students from 13 colleges participated in this event.                            |                                               |

Captain Dr. P. SUNDARA PANDIAN
PRINCIPAL
VIRUDHUNAGAR HINDU NADARS'
SENTHIKUMARA NADAR COLLEGE
(AUTONOMOUS)
VIRUDHUNAGAR - 626 001

(An Autonomous Institution Affiliated to Madurai Kamaraj University)
[Re-accredited with 'A' Grade by NAAC]
Virudhunagar – 626 001.

#### KenIT'19 - Invitation