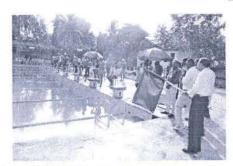

#### 12. Programme Summary:

Totally 11 teams were participated in the M.K.University D zone football tournament. Dr.P.Sundarapandian, Principal inaugurate the tournament on 18.09.18,8.00am Dr.N.Ashokkumar preside the inaugural function. Prize distribution function was held on 19.09.18, 4.00 pm. In this function Dr.T.Murugesan, DPE, welcomes the gathering, Thiru.T.J.Jeyakumar, Secretary, VHNSN College managing board preside over the function. Thiru T.K.S.P.N.Muthu Treasurer, VHNSN College managing board gave away the prizes and certificate to the winners.M.K.University D zone convener Mr.R.Rameshkumar, DPE of SRNM College proposed vote of thanks. Results- Winners -VHNSN College, Runner Up – SRNM College, Sattur.