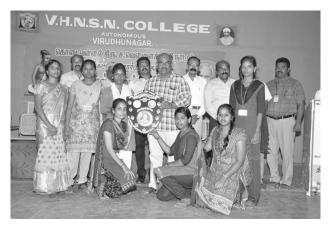

#### 12. Programme Summary:

Totally 11 teams were participated in the M.K.University D zone football tournament. Dr.P.Sundarapandian, Principal inaugurate the tournament on 18.09.18,8.00am Dr.N.Ashokkumar preside the inaugural function. Prize distribution function was held on 19.09.18, 4.00 pm. In this function Dr.T.Murugesan, DPE, welcomes the gathering, Thiru.T.J.Jeyakumar, Secretary, VHNSN College managing board preside over the function. Thiru T.K.S.P.N.Muthu Treasurer, VHNSN College managing board gave away the prizes and certificate to the winners.M.K.University D zone convener Mr.R.Rameshkumar, DPE of SRNM College proposed vote of thanks. Results- Winners -VHNSN College, Runner Up – SRNM College, Sattur.