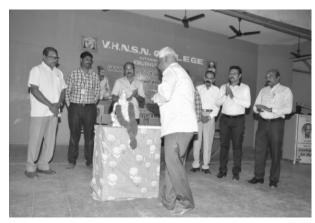

#### 13. | **Programme Summary**:

Totally 3 teams were participated in the M.K.University D zone Ballbadminton tournament. Dr.P.Sundarapandian,Principal inaugurate the tournament on 01.12.18,8.00am Dr.N.Ashokkumar preside the inaugural function. Prize distribution function was held on 01.12.18, 12.00 pm. In this function G.Revathi Physical Training Instructor, welcome the gathering, Thiru.T.J.Jeyakumar,Secretary, VHNSN College managing board preside over the function. Thiru R.T.R.Vanni Anandham, President ,VHNSN College managing board gave away the prizes and certificate to the winners.M.K.University D zone convener Mr.R.Rameshkumar, DPE of SRNM College proposed vote of thanks.

Results- Winners -VHNSN College, Runner Up – ANJA College, Sattur.

Captain Dr. P. SUNDARA PANDIAN PRINCIPAL VIRUDHUNAGAR HINDU NADARS' SENTHIKUMARA NADAR COLLEGE (AUTONOMOUS) VIRUDHUNAGAR - 626 001

(An Autonomous Institution Affiliated to Madurai Kamaraj University)