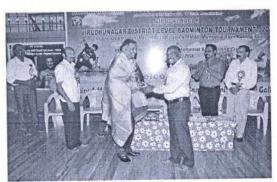

### CAMPUS EVENT REPORT

| 1.  | Department                                                                                                                                                                                                                                                                                                                                                                               | Physical Education                                       |
|-----|------------------------------------------------------------------------------------------------------------------------------------------------------------------------------------------------------------------------------------------------------------------------------------------------------------------------------------------------------------------------------------------|----------------------------------------------------------|
| 2.  | Activity (Seminar / Workshop / Conference / FDP / Guest Lecture / Competitions / Sports / Cultural / Exhibition / Training Programme)                                                                                                                                                                                                                                                    | Sports and Tournaments                                   |
| 3.  | Title                                                                                                                                                                                                                                                                                                                                                                                    | Virudhunagar District Level Badminton<br>Tournament 2018 |
| 4.  | Geographical Coverage (State level / National level / International level / College level / Department level / Inter Collegiate / Inter Department / Village level / Town level)                                                                                                                                                                                                         | Virudhunagar District Level                              |
| 5.  | Theme                                                                                                                                                                                                                                                                                                                                                                                    | Badminton (Shuttle)                                      |
| 6.  | Date                                                                                                                                                                                                                                                                                                                                                                                     | 22.12.2018 to 25.12.2018                                 |
| 7.  | Venue                                                                                                                                                                                                                                                                                                                                                                                    | VHNAPKM Indoor Stadium                                   |
| 8.  | Total Expenditure                                                                                                                                                                                                                                                                                                                                                                        | 120000                                                   |
| 9.  | Funding Agency (ies)                                                                                                                                                                                                                                                                                                                                                                     |                                                          |
| 10. | Sponsor (s)                                                                                                                                                                                                                                                                                                                                                                              | College Management                                       |
| 11. | Total No. of Participants                                                                                                                                                                                                                                                                                                                                                                | 450 students                                             |
| 12. | Publication Type (Proceedings / Edited Book / Technical Note / Handout / others)                                                                                                                                                                                                                                                                                                         |                                                          |
| 13. | Publications Title with ISBN                                                                                                                                                                                                                                                                                                                                                             |                                                          |
|     | (i) No. of Articles received                                                                                                                                                                                                                                                                                                                                                             |                                                          |
|     | (ii) No. of Articles published                                                                                                                                                                                                                                                                                                                                                           |                                                          |
|     | (iii) No. of Articles presented                                                                                                                                                                                                                                                                                                                                                          |                                                          |
| 14. | Joint organizer                                                                                                                                                                                                                                                                                                                                                                          |                                                          |
| 15. | Resource Person (s) with designation & Official address                                                                                                                                                                                                                                                                                                                                  | · · · · · · · · · · · · · · · · · ·                      |
| 16. | Co-ordinator Name / Convenor name                                                                                                                                                                                                                                                                                                                                                        | Dr.T.Murugesan/ Dr .R.Palaniappan                        |
| 17. | Attach the Invitation / Circular                                                                                                                                                                                                                                                                                                                                                         | Yes                                                      |
| 18. | Attach the Photos (minimum 5 photos)                                                                                                                                                                                                                                                                                                                                                     | Yes                                                      |
| 19. | Programme Summary: Totally 380 students and Players were participated in the Virudhunagar District level Badminton Tournament 2018. In Inaugural function, Dr.K.Nagarajan, Associate Professor of Zoology welcomes the gathering, Thiru.R.T.R.Vanni Anandham, President, VHNSN College managing board preside over the function. Thiru T.K.S.P.N.Muthu Treasurer, VHNSN College managing |                                                          |

(An Autonomous Institution Affiliated to Madurai Kamaraj University)

[Re-accredited with 'A' Grade by NAAC]

Virudhunagar – 626 001.

board honouring the chief Guest. Dr.C.Ashok, Principal, ANJA College was the Chief guest and inaugurates the tournament on 22.12.18,6.30pm. Dr. D.Selvasankaran, Assistant Professor of Tamil proposed vote of thanks. Tournament was conducted from dawn to dusk in all four flood lighted courts in various categories. Participants were eagerly involved in the tournament Prize distribution function was held on 25.12.18, 7.00 pm. In this function Dr.R.Palaniappan, Controller of Examinations welcomes the gathering, Thiru.T.J.Jeyakumar, Secretary, VHNSN College managing board honouring the chief Guest. Thiru K.Shunmugarajan, Pulses Importer of Virudhunagar delivered chief guest address and gave away the Trophies and certificates to the winners. College DPE - Dr T.Murugesan proposed vote of thanks.

#### **Photos**

Co-ordinator / Convener

Head of the Department

Principal