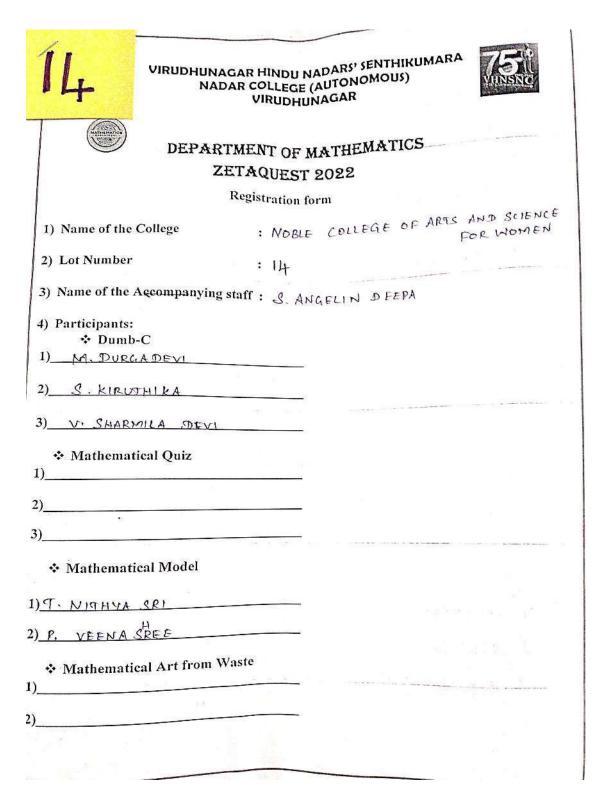

| (b) आळीह्या      | III- Tournil | ( gre Lete. ( gr |
| 03           | பேச்சுப்போட்டி              | Powerbourds as   | II - Tamil   | TRIST            |
| <b>3</b>     | திருக்குறள்<br>மனைப் போட்டி | THOUSE BUILD OUT | in Torail    | B. Poles De      |
| 05           | கோலப்போட்டி                 | 1. E heaven      | 17-Tamil     | 80 . Daniel      |
| 05           |                             | 2. தி. பாறதி     | IT - Tamil.  | T. Bhandle       |



Captain Dr. P. SUNDARA PANDIAN
PRINCIPAL
VIRUDHUNAGAR HINDU NADARS'
SENTHIKUMARA NADAR COLLEGE
(AUTONOMOUS)
VIRUDHUNAGAR - 626 001

(An Autonomous Institution Affiliated to Madurai Kamaraj University)
[Re-accredited with 'A' Grade by NAAC]
Virudhunagar – 626 001.

#### **ZETA QUEST-2022**

Annexure-III

#### **Student Participation list**





| ❖ Time For You (As You Like It) |                 |
|---------------------------------|-----------------|
| ❖ Time For 1                    |                 |
| 1) S. SURA SPEE                 |                 |
| 2) V- KANYAPREETHA              |                 |
| au A                            |                 |
| 4) V. SHARMILA DEVI             |                 |
| 4) V. SHARMILE                  |                 |
| 5) P. PE THU VENICHA            |                 |
| 6) M UMABHARATHI                |                 |
|                                 |                 |
| ❖ Short Film                    |                 |
|                                 |                 |
| )                               |                 |
| )                               | and