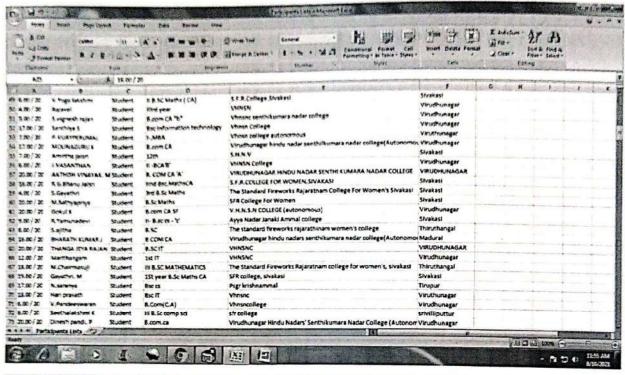

adar College
V.H.N. Senthikumara Nadar College
V.H. Senthikumara Nadar College WHISHC
The Standard Fireworks of Rajarsthnam College for Women Arys Nadar Janahi Ammal College
THE STANDARD FIREWORKS RAJANAN MCOLLEGE FOR WOR 8. SET!
ALDII
THE STANDARD FIREWORKS RAJANAN MCOLLEGE FOR WOMEN Lawrill Mills higher sekantier school kovilpatti manichi
S.F. B. College for women sayaksak VINKONE
VINKONEQ
VINKONEQ
SFR. COLLEGE FOR WOMENS
Arys Nadar Janahi Ammal College

SFR. COLLEGE FOR WOMENS
Arys Nadar Janahi Ammal College II-B.com(cs)-b sf II B.SC Maths ( CA) 5.F.R.College.Sivakasi - PK 13 49 13:55 AM 0 0 E 0 E 5 G 5 E E



(An Autonomous Institution Affiliated to Madurai Kamaraj University)

# [Re-accredited with.'A' Grade by NAAC] LOW COST ACCESS TO HIGH QUALITY EDUCATION

Virudhunagar – 626 001.



| A 25.00/20