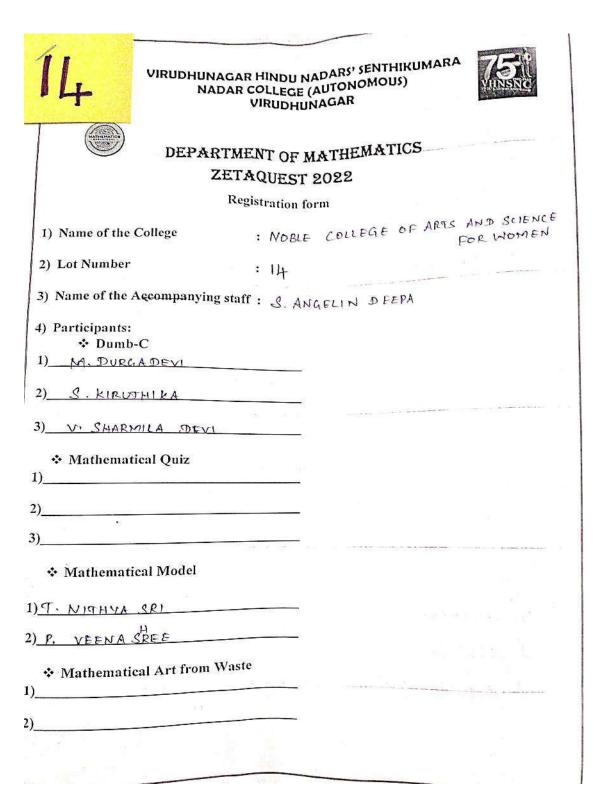

M         |
| 19SUNT034 | SATHISH V         |
| 19SUNT035 | SELVAGANESH M     |
| 19SUNT036 | SELVAKUMAR M      |
| 19SUNT037 | SELVAM A          |
| 19SUNT038 | SUDHAKAR A        |
| 19SUNT039 | SURESHKUMAR J     |
| 19SUNT040 | VASANTH K         |
| 19SUNT041 | VASANTHAKUMARAN M |
| 19SUNT042 | VIJAYARAGHAVAN K  |
| 19SUNT043 | VINOTH KUMAR M    |
| 19SUNT044 | VINOTHKUMAR C     |
| 19SUNT045 | MAHENDRAN M       |
|           |                   |



Captain Dr. P. SUNDARA PANDIAN PRINCIPAL VIRUDHUNAGAR HINDU NADARS' SENTHIKUMARA NADAR COLLEGE (AUTONOMOUS) VIRUDHUNAGAR - 626 001

(An Autonomous Institution Affiliated to Madurai Kamaraj University)
[Re-accredited with 'A' Grade by NAAC]
Virudhunagar – 626 001.

#### **ZETA QUEST-2022**

Annexure-III

#### **Student Participation list**





| ❖ Time For You (As You Like It)       |                   |
|---------------------------------------|-------------------|
| * Time For                            |                   |
| 1) SURASPEE                           |                   |
| 2) W KANYA PREETHA                    |                   |
| 3) Q KAYITHA                          |                   |
| 4) V. SHARMILA DEVI                   |                   |
| 5) P. PETHU VENICHA                   |                   |
| 6) M. UMABHARASHI                     | ± ., •            |
|                                       |                   |
| ❖ Short Film )                        |                   |
| )                                     |                   |
|                                       |