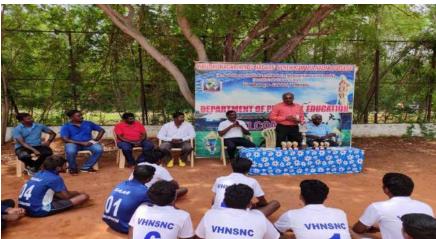

Programme Summary:

Our college tennis players participated in the competition. Our college principal Dr.P.Sundara Pandian preside over the function and delivered presidential address and giveaway the prize distribution. Dr.T.Murugesan, Director of Physical Education welcomes the gathering and Dr.P.Kulandaivelu, Associate professor of Physical Education proposed vote of thanks. On the event of M.K.University Inter collegiate Tennis Tournament, under the M.K.University

## M.K.University Inter collegiate Tennis Tournament Annexure- II

VIRUDHUNAGAR HINDU NADARS' SENTHIKUMARA NADAR COLLEGE

(An Autonomous Institution Affiliated to Madurai Kamaraj University)

[Re-accredited with 'A' Grade by NAAC]