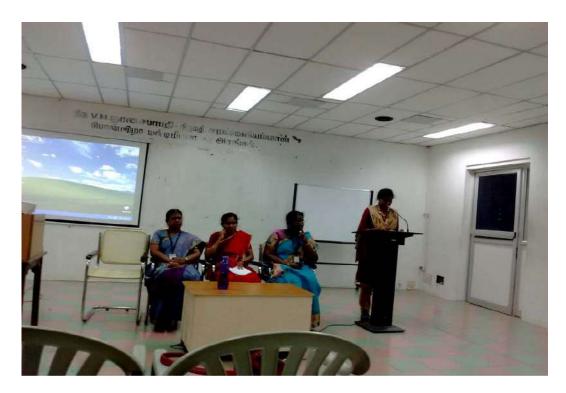

## **CAMPUS EVENT REPORT**

| 1.  | Department                                            | PG TAMIL                           |  |
|-----|-------------------------------------------------------|------------------------------------|--|
| 2.  | Activity (Seminar / Workshop / Conference / FDP /     |                                    |  |
|     | Guest Lecture / Competitions / Sports / Cultural /    | Competitions                       |  |
|     | Exhibition / Training Programme)                      |                                    |  |
| 3.  | Title                                                 | திருவள்ளுவர் தினம்                 |  |
| 4.  | Geographical Coverage                                 | Inter Collegiate                   |  |
|     | (State level / National level / International level / |                                    |  |
|     | College level / Department level / Inter Collegiate / |                                    |  |
|     | Inter Department / Village level / Town level)        |                                    |  |
| 5.  | Theme                                                 | திருக்குறள் பற்றிய சிந்தனையை       |  |
|     |                                                       | மாணவர்கள் அறியச்செய்தல்            |  |
| 6.  | Date                                                  | 25/02/2020                         |  |
| 7.  | Venue                                                 | V.N.R.T.குருசாமிநாடார் - ராஜம்மாள் |  |
|     |                                                       | பல்நோக்கு உடற்பயிற்சி அரங்கம்      |  |
| 8.  | Total Expenditure                                     | 20000                              |  |
| 9.  | Sponsor (s)                                           | கல்லூரி நிர்வாகம்                  |  |
| 10. | Total No. of Participants                             | Other State Participants:          |  |
|     |                                                       | Outstations Participants: 125      |  |
|     |                                                       | Local Participants (VHNSNC): 130   |  |
| 11. | Resource Person (s) with designation & Official       | திரு க.முத்துமணி அவர்கள்           |  |
|     | address                                               | முதுகலைத் தமிழாசிரியர்(ஓய்வு),     |  |
|     |                                                       | சிவகாசி இந்து நாடார் விக்டோரியா    |  |
|     |                                                       | மேல்நிலைப்பள்ளி, சிவகாசி.          |  |
| 12. | Co-ordinator Name / Convenor name                     | முனைவர் <b>சோ.ஹரிபாண்டிராஜன்</b>   |  |
|     |                                                       | உதவிப்பேராசிரியர்,                 |  |
|     |                                                       |                                    |  |
| 13. | Attach the Invitation / Circular                      | Refer Annexure -I                  |  |
| 14. | Attach the Photos (minimum 5 photos)                  | Refer Annexure -II                 |  |
| 15. | Attach the Students list                              | Refer Annexure -III                |  |

### 16. Programme Summary:

கொடைவள்ளல் திரு.ச.வெள்ளச்சாமி நாடார் அறக்கட்டளையின் சார்பாக, திருவள்ளுவர் தின விழா இந்த ஆண்டு 25.02.2020 செவ்வாய்க்கிழமையன்று மிகச் சிறப்பாகக் கொண்டாடப்பட்டது. அதன் ஒரு பகுதியாக காலை 10 மணிக்கு, பேச்சுப்போட்டி, கல்லூரிகளுக்கு இடையேயான கட்டுரைப்போட்டி, கவிதைப்போட்டி, வினாடி வினாப் போட்டி மற்றும் திருக்குறள் எழுதும் போட்டிகள் இப்போட்டிகளில் மதுரை, துத்துக்குடி மற்றும் மாவட்டத்தைச் சேர்ந்த 20 கல்லூரிகளில் இருந்து 120 க்கும் மேற்பட்ட மாணவ, மாணவிகள் பங்கேற்றனர். பிற்பகல் 2 மணியளவில் நடைபெற்ற திருவள்ளுவர் தினவிழா சிறப்புச் சொற்பொழிவுக் கூட்டத்தினை அறக்கட்டளைப் புரவலர் திரு. S.V.V.குறளரசன் டி.எம்.இ., அவர்கள் திருவள்ளுவர் சிலைக்கு அணிவித்து தொடங்கி வைத்தார். இவ்விழாவிற்கு வருகை புரிந்தோரைக் கல்லூரி கேப்டன் பா.சுந்தரபாண்டியன் அவர்கள் வரவேற்றார். முதல்வர் முனைவர் சபையின் R.T.R.வன்னியானந்தம் பரிபாலன தலைவர் திரு. அவர்கள் ஆற்றினார். சிவகாசி விக்டோரியா தலைமையுரை இந்து நாடார் மேல்நிலைப்பள்ளி மேனாள் தமிழாசிரியர் திரு க.முத்துமணி அவர்கள் சிறப்புரை ஆற்றினார். விழாவின் இறுதியில் கொடைவள்ளல் திரு.ச.வெள்ளச்சாமி நாடார் சுழற்கேடயத்தினை ஒட்டுமொத்தப் புள்ளிகளின் அடிப்படையில் நினைவ முதலிடம் பெற்ற மதுரை அம்பிகா கலைக்கல்லூரிக்கு அறக்கட்டளைப் புரவலர் திரு S.V.V.குறளரசன் அவர்கள் வழங்கினார். விழாவின் நிறைவில் முதுகலைத் அவர்கள் தமி<u>ழ்த்த</u>ுறைப் பேராசிரியர் முனைவர் வீ.ச.அசோக்குமார் நன்றி கூறினார்.