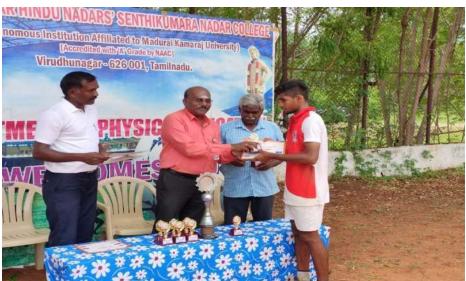

Programme Summary:

Our college tennis players participated in the competition. Our college principal Dr.P.Sundara Pandian preside over the function and delivered presidential address and giveaway the prize distribution. Dr.T.Murugesan, Director of Physical Education welcomes the gathering and Dr.P.Kulandaivelu, Associate professor of Physical Education proposed vote of thanks. On the event of M.K.University Inter collegiate Tennis Tournament, under the M.K.University

## M.K.University Inter collegiate Tennis Tournament Annexure- II

VIRUDHUNAGAR HINDU NADARS' SENTHIKUMARA NADAR COLLEGE

(An Autonomous Institution Affiliated to Madurai Kamaraj University)

[Re-accredited with 'A' Grade by NAAC]