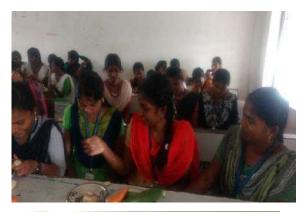

## **CAMPUS EVENT REPORT**

| 1.  | Department                                            | PG TAMIL                           |  |
|-----|-------------------------------------------------------|------------------------------------|--|
| 2.  | Activity (Seminar / Workshop / Conference / FDP /     |                                    |  |
|     | Guest Lecture / Competitions / Sports / Cultural /    | Competitions                       |  |
|     | Exhibition / Training Programme)                      |                                    |  |
| 3.  | Title                                                 | திருவள்ளுவர் தினம்                 |  |
| 4.  | Geographical Coverage                                 | Inter Collegiate                   |  |
|     | (State level / National level / International level / |                                    |  |
|     | College level / Department level / Inter Collegiate / |                                    |  |
|     | Inter Department / Village level / Town level)        |                                    |  |
| 5.  | Theme                                                 | திருக்குறள் பற்றிய சிந்தனையை       |  |
|     |                                                       | மாணவர்கள் அறியச்செய்தல்            |  |
| 6.  | Date                                                  | 25/02/2020                         |  |
| 7.  | Venue                                                 | V.N.R.T.குருசாமிநாடார் - ராஜம்மாள் |  |
|     |                                                       | பல்நோக்கு உடற்பயிற்சி அரங்கம்      |  |
| 8.  | Total Expenditure                                     | 20000                              |  |
| 9.  | Sponsor (s)                                           | கல்லூரி நிர்வாகம்                  |  |
| 10. | Total No. of Participants                             | Other State Participants:          |  |
|     |                                                       | Outstations Participants: 125      |  |
|     |                                                       | Local Participants (VHNSNC): 130   |  |
| 11. | Resource Person (s) with designation & Official       | திரு க.முத்துமணி அவர்கள்           |  |
|     | address                                               | முதுகலைத் தமிழாசிரியர்(ஓய்வு),     |  |
|     |                                                       | சிவகாசி இந்து நாடார் விக்டோரியா    |  |
|     |                                                       | மேல்நிலைப்பள்ளி, சிவகாசி.          |  |
| 12. | Co-ordinator Name / Convenor name                     | முனைவர் <b>சோ.ஹரிபாண்டிராஜன்</b>   |  |
|     |                                                       | உதவிப்பேராசிரியர்,                 |  |
|     |                                                       |                                    |  |
| 13. | Attach the Invitation / Circular                      | Refer Annexure -I                  |  |
| 14. | Attach the Photos (minimum 5 photos)                  | Refer Annexure -II                 |  |
| 15. | Attach the Students list                              | Refer Annexure -III                |  |

### 16. Programme Summary:

கொடைவள்ளல் திரு.ச.வெள்ளச்சாமி நாடார் அறக்கட்டளையின் சார்பாக, திருவள்ளுவர் தின விழா இந்த ஆண்டு 25.02.2020 செவ்வாய்க்கிழமையன்று மிகச் சிறப்பாகக் கொண்டாடப்பட்டது. அதன் ஒரு பகுதியாக காலை 10 மணிக்கு, பேச்சுப்போட்டி, கல்லூரிகளுக்கு இடையேயான கட்டுரைப்போட்டி, கவிதைப்போட்டி, வினாடி வினாப் போட்டி மற்றும் திருக்குறள் எழுதும் போட்டிகள் இப்போட்டிகளில் மதுரை, துத்துக்குடி மற்றும் மாவட்டத்தைச் சேர்ந்த 20 கல்லூரிகளில் இருந்து 120 க்கும் மேற்பட்ட மாணவ, மாணவிகள் பங்கேற்றனர். பிற்பகல் 2 மணியளவில் நடைபெற்ற திருவள்ளுவர் தினவிழா சிறப்புச் சொற்பொழிவுக் கூட்டத்தினை அறக்கட்டளைப் புரவலர் திரு. S.V.V.குறளரசன் டி.எம்.இ., அவர்கள் திருவள்ளுவர் சிலைக்கு அணிவித்து தொடங்கி வைத்தார். இவ்விழாவிற்கு வருகை புரிந்தோரைக் கல்லூரி கேப்டன் பா.சுந்தரபாண்டியன் அவர்கள் வரவேற்றார். முதல்வர் முனைவர் சபையின் R.T.R.வன்னியானந்தம் பரிபாலன தலைவர் திரு. அவர்கள் ஆற்றினார். சிவகாசி விக்டோரியா தலைமையுரை இந்து நாடார் மேல்நிலைப்பள்ளி மேனாள் தமிழாசிரியர் திரு க.முத்துமணி அவர்கள் சிறப்புரை ஆற்றினார். விழாவின் இறுதியில் கொடைவள்ளல் திரு.ச.வெள்ளச்சாமி நாடார் சுழற்கேடயத்தினை ஒட்டுமொத்தப் புள்ளிகளின் அடிப்படையில் நினைவ முதலிடம் பெற்ற மதுரை அம்பிகா கலைக்கல்லூரிக்கு அறக்கட்டளைப் புரவலர் திரு S.V.V.குறளரசன் அவர்கள் வழங்கினார். விழாவின் நிறைவில் முதுகலைத் அவர்கள் தமி<u>ழ்த்த</u>ுறைப் பேராசிரியர் முனைவர் வீ.ச.அசோக்குமார் நன்றி கூறினார்.