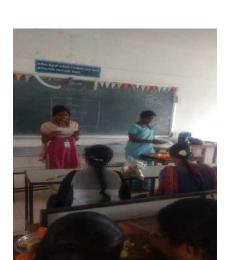

## **CAMPUS EVENT REPORT**

| 1.  | Department                                            | PG TAMIL                           |  |
|-----|-------------------------------------------------------|------------------------------------|--|
| 2.  | Activity (Seminar / Workshop / Conference / FDP /     |                                    |  |
|     | Guest Lecture / Competitions / Sports / Cultural /    | Competitions                       |  |
|     | Exhibition / Training Programme)                      |                                    |  |
| 3.  | Title                                                 | திருவள்ளுவர் தினம்                 |  |
| 4.  | Geographical Coverage                                 | Inter Collegiate                   |  |
|     | (State level / National level / International level / |                                    |  |
|     | College level / Department level / Inter Collegiate / |                                    |  |
|     | Inter Department / Village level / Town level)        |                                    |  |
| 5.  | Theme                                                 | திருக்குறள் பற்றிய சிந்தனையை       |  |
|     |                                                       | மாணவர்கள் அறியச்செய்தல்            |  |
| 6.  | Date                                                  | 25/02/2020                         |  |
| 7.  | Venue                                                 | V.N.R.T.குருசாமிநாடார் - ராஜம்மாள் |  |
|     |                                                       | பல்நோக்கு உடற்பயிற்சி அரங்கம்      |  |
| 8.  | Total Expenditure                                     | 20000                              |  |
| 9.  | Sponsor (s)                                           | கல்லூரி நிர்வாகம்                  |  |
| 10. | Total No. of Participants                             | Other State Participants:          |  |
|     |                                                       | Outstations Participants: 125      |  |
|     |                                                       | Local Participants (VHNSNC): 130   |  |
| 11. | Resource Person (s) with designation & Official       | திரு க.முத்துமணி அவர்கள்           |  |
|     | address                                               | முதுகலைத் தமிழாசிரியர்(ஓய்வு),     |  |
|     |                                                       | சிவகாசி இந்து நாடார் விக்டோரியா    |  |
|     |                                                       | மேல்நிலைப்பள்ளி, சிவகாசி.          |  |
| 12. | Co-ordinator Name / Convenor name                     | முனைவர் <b>சோ.ஹரிபாண்டிராஜன்</b>   |  |
|     |                                                       | உதவிப்பேராசிரியர்,                 |  |
|     |                                                       |                                    |  |
| 13. | Attach the Invitation / Circular                      | Refer Annexure -I                  |  |
| 14. | Attach the Photos (minimum 5 photos)                  | Refer Annexure -II                 |  |
| 15. | Attach the Students list                              | Refer Annexure -III                |  |

### 16. Programme Summary:

கொடைவள்ளல் திரு.ச.வெள்ளச்சாமி நாடார் அறக்கட்டளையின் சார்பாக, திருவள்ளுவர் தின விழா இந்த ஆண்டு 25.02.2020 செவ்வாய்க்கிழமையன்று மிகச் சிறப்பாகக் கொண்டாடப்பட்டது. அதன் ஒரு பகுதியாக காலை 10 மணிக்கு, பேச்சுப்போட்டி, கல்லூரிகளுக்கு இடையேயான கட்டுரைப்போட்டி, கவிதைப்போட்டி, வினாடி வினாப் போட்டி மற்றும் திருக்குறள் எழுதும் போட்டிகள் இப்போட்டிகளில் மதுரை, துத்துக்குடி மற்றும் மாவட்டத்தைச் சேர்ந்த 20 கல்லூரிகளில் இருந்து 120 க்கும் மேற்பட்ட மாணவ, மாணவிகள் பங்கேற்றனர். பிற்பகல் 2 மணியளவில் நடைபெற்ற திருவள்ளுவர் தினவிழா சிறப்புச் சொற்பொழிவுக் கூட்டத்தினை அறக்கட்டளைப் புரவலர் திரு. S.V.V.குறளரசன் டி.எம்.இ., அவர்கள் திருவள்ளுவர் சிலைக்கு அணிவித்து தொடங்கி வைத்தார். இவ்விழாவிற்கு வருகை புரிந்தோரைக் கல்லூரி கேப்டன் பா.சுந்தரபாண்டியன் அவர்கள் வரவேற்றார். முதல்வர் முனைவர் சபையின் R.T.R.வன்னியானந்தம் பரிபாலன தலைவர் திரு. அவர்கள் ஆற்றினார். சிவகாசி விக்டோரியா தலைமையுரை இந்து நாடார் மேல்நிலைப்பள்ளி மேனாள் தமிழாசிரியர் திரு க.முத்துமணி அவர்கள் சிறப்புரை ஆற்றினார். விழாவின் இறுதியில் கொடைவள்ளல் திரு.ச.வெள்ளச்சாமி நாடார் சுழற்கேடயத்தினை ஒட்டுமொத்தப் புள்ளிகளின் அடிப்படையில் நினைவ முதலிடம் பெற்ற மதுரை அம்பிகா கலைக்கல்லூரிக்கு அறக்கட்டளைப் புரவலர் திரு S.V.V.குறளரசன் அவர்கள் வழங்கினார். விழாவின் நிறைவில் முதுகலைத் அவர்கள் தமி<u>ழ்த்த</u>ுறைப் பேராசிரியர் முனைவர் வீ.ச.அசோக்குமார் நன்றி கூறினார்.