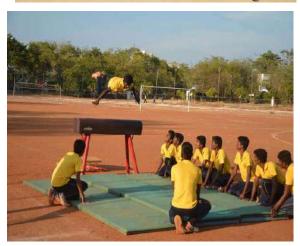

#### 15. | Programme Summary:

Our college celebrate 73<sup>rd</sup> Annual Sports Meet on 19.02.2020. Various competitions were conducted for students, Staffs. Students were done a great inspirational march past ceremony and the Chief guest Thiru M.Sankaradass receive the salutes and Declared the meet open. National Flag was Hoisted by Thiru R.T.R.Vannianandham, President, V.H.N.S.N.College Managing Board, Olympic flag by Thiru.K.A.P.R.R.Chandrasekaran, Vice President, V.H.N.S.N.College Managing Board and College flag by Thiru T.J.Jeyakumar,Sectretary, V.H.N.S.N.College Managing Board Flags were hoisted by Olympic torch ceremony was performed by the outstanding sports students. Pigeon and balloons had released by the guest. Students were actively participated in the events and performed yoga, pyramid and silambam demonstration. These demonstrations are reflecting our student's talents. In Prize distribution, chief guest Thiru M.Sankaradass honoured by Thiru.T.K.S.P.N.Muthu, Treasurer, VHNSN College managing board, Principal Dr.P.Sundara Pandian, welcomes the gathering, honouring the chief Guest. Thiru M.Sankaradass delivered sports day address and gave away the Trophies and certificates to the winners. College DPE - Dr T.Murugesan presented the Annual report of the academic year 2019-2020. Ms .G.Revathi, Physical Training Instructor proposed vote of thanks.