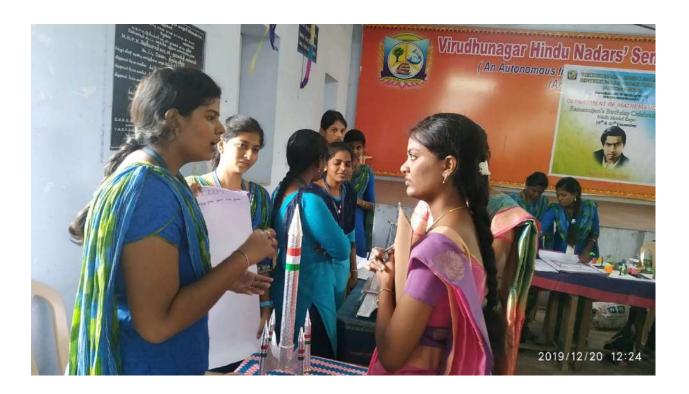

### **CAMPUS EVENT REPORT**

| Department                        | Mathematics (SF)                                                                                                                                                                               |  |
|-----------------------------------|------------------------------------------------------------------------------------------------------------------------------------------------------------------------------------------------|--|
| Activity                          | Competitions & Model Expo                                                                                                                                                                      |  |
| Title                             | Ramanujan's Birthday Celebration                                                                                                                                                               |  |
| Geographical Coverage             | For our College Students                                                                                                                                                                       |  |
| Theme                             | <ul> <li>To encourage the students getting knowledge towards various Competitions</li> <li>To Exhibit their Mathematical Skills</li> </ul>                                                     |  |
| Date                              | 20.12.2019                                                                                                                                                                                     |  |
| Venue                             | V.H.N.S.N.College,<br>Virudhunagar                                                                                                                                                             |  |
| Total Expenditure                 | Rs. 11234                                                                                                                                                                                      |  |
| Funding Agency (ies)              | Management                                                                                                                                                                                     |  |
| Total No. of Participants         | 60+352                                                                                                                                                                                         |  |
| Co-ordinator Name / Convenor name | Mr.S.Rajeev Gandhi, Head and Assistant Professor, Department of Mathematics (SF), V.H.N.S.N.College (Autonomous), Virudhunagar.                                                                |  |
| Attach the Invitation / Circular  | yes                                                                                                                                                                                            |  |
| Attach the Photos                 | Yes                                                                                                                                                                                            |  |
|                                   | Activity Title Geographical Coverage  Theme  Date Venue  Total Expenditure Funding Agency (ies) Total No. of Participants  Co-ordinator Name / Convenor name  Attach the Invitation / Circular |  |

## Programme Summary:

Mr.S.Rajeev Gandhi Head and Assistant Professor of Mathematics (SF) have arranged and convened the Ramanujan's Birthday Celebration for our college Students was held on 20.12.2019. 60 students from various department were participated. Competitions like Pencil Drawing , Dumb C, Elocution and Mathematical Quiz were conducted. Also we were conducted model Exhibition for our college students at Library Upstairs. More than 100 Mathematical models were displayed and More than 350 students of our college were visited our models. Our Principal Dr.P.Sundra Pandian has given the prizes for Best Models.