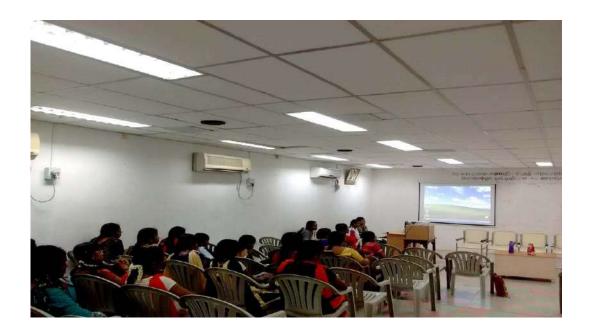

## **CAMPUS EVENT REPORT**

| 1.  | Department                                            | PG TAMIL                           |  |
|-----|-------------------------------------------------------|------------------------------------|--|
| 2.  | Activity (Seminar / Workshop / Conference / FDP /     |                                    |  |
|     | Guest Lecture / Competitions / Sports / Cultural /    | Competitions                       |  |
|     | Exhibition / Training Programme)                      |                                    |  |
| 3.  | Title                                                 | திருவள்ளுவர் தினம்                 |  |
| 4.  | Geographical Coverage                                 | Inter Collegiate                   |  |
|     | (State level / National level / International level / |                                    |  |
|     | College level / Department level / Inter Collegiate / |                                    |  |
|     | Inter Department / Village level / Town level)        |                                    |  |
| 5.  | Theme                                                 | திருக்குறள் பற்றிய சிந்தனையை       |  |
|     |                                                       | மாணவர்கள் அறியச்செய்தல்            |  |
| 6.  | Date                                                  | 25/02/2020                         |  |
| 7.  | Venue                                                 | V.N.R.T.குருசாமிநாடார் - ராஜம்மாள் |  |
|     |                                                       | பல்நோக்கு உடற்பயிற்சி அரங்கம்      |  |
| 8.  | Total Expenditure                                     | 20000                              |  |
| 9.  | Sponsor (s)                                           | கல்லூரி நிர்வாகம்                  |  |
| 10. | Total No. of Participants                             | Other State Participants:          |  |
|     |                                                       | Outstations Participants: 125      |  |
|     |                                                       | Local Participants (VHNSNC): 130   |  |
| 11. | Resource Person (s) with designation & Official       | திரு க.முத்துமணி அவர்கள்           |  |
|     | address                                               | முதுகலைத் தமிழாசிரியர்(ஓய்வு),     |  |
|     |                                                       | சிவகாசி இந்து நாடார் விக்டோரியா    |  |
|     |                                                       | மேல்நிலைப்பள்ளி, சிவகாசி.          |  |
| 12. | Co-ordinator Name / Convenor name                     | முனைவர் <b>சோ.ஹரிபாண்டிராஜன்</b>   |  |
|     |                                                       | உதவிப்பேராசிரியர்,                 |  |
|     |                                                       |                                    |  |
| 13. | Attach the Invitation / Circular                      | Refer Annexure -I                  |  |
| 14. | Attach the Photos (minimum 5 photos)                  | Refer Annexure -II                 |  |
| 15. | Attach the Students list                              | Refer Annexure -III                |  |

### 16. Programme Summary:

கொடைவள்ளல் திரு.ச.வெள்ளச்சாமி நாடார் அறக்கட்டளையின் சார்பாக, திருவள்ளுவர் தின விழா இந்த ஆண்டு 25.02.2020 செவ்வாய்க்கிழமையன்று மிகச் சிறப்பாகக் கொண்டாடப்பட்டது. அதன் ஒரு பகுதியாக காலை 10 மணிக்கு, பேச்சுப்போட்டி, கல்லூரிகளுக்கு இடையேயான கட்டுரைப்போட்டி, கவிதைப்போட்டி, வினாடி வினாப் போட்டி மற்றும் திருக்குறள் எழுதும் போட்டிகள் இப்போட்டிகளில் மதுரை, துத்துக்குடி மற்றும் மாவட்டத்தைச் சேர்ந்த 20 கல்லூரிகளில் இருந்து 120 க்கும் மேற்பட்ட மாணவ, மாணவிகள் பங்கேற்றனர். பிற்பகல் 2 மணியளவில் நடைபெற்ற திருவள்ளுவர் தினவிழா சிறப்புச் சொற்பொழிவுக் கூட்டத்தினை அறக்கட்டளைப் புரவலர் திரு. S.V.V.குறளரசன் டி.எம்.இ., அவர்கள் திருவள்ளுவர் சிலைக்கு அணிவித்து தொடங்கி வைத்தார். இவ்விழாவிற்கு வருகை புரிந்தோரைக் கல்லூரி கேப்டன் பா.சுந்தரபாண்டியன் அவர்கள் வரவேற்றார். முதல்வர் முனைவர் சபையின் R.T.R.வன்னியானந்தம் பரிபாலன தலைவர் திரு. அவர்கள் ஆற்றினார். சிவகாசி விக்டோரியா தலைமையுரை இந்து நாடார் மேல்நிலைப்பள்ளி மேனாள் தமிழாசிரியர் திரு க.முத்துமணி அவர்கள் சிறப்புரை ஆற்றினார். விழாவின் இறுதியில் கொடைவள்ளல் திரு.ச.வெள்ளச்சாமி நாடார் சுழற்கேடயத்தினை ஒட்டுமொத்தப் புள்ளிகளின் அடிப்படையில் நினைவ முதலிடம் பெற்ற மதுரை அம்பிகா கலைக்கல்லூரிக்கு அறக்கட்டளைப் புரவலர் திரு S.V.V.குறளரசன் அவர்கள் வழங்கினார். விழாவின் நிறைவில் முதுகலைத் அவர்கள் தமி<u>ழ்த்த</u>ுறைப் பேராசிரியர் முனைவர் வீ.ச.அசோக்குமார் நன்றி கூறினார்.