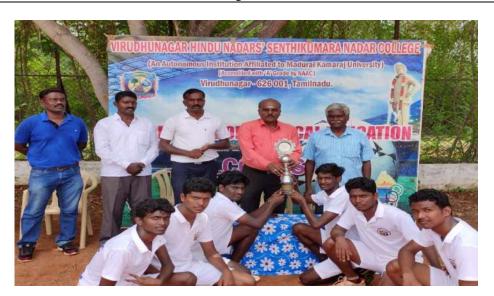

Programme Summary:

Our college tennis players participated in the competition. Our college principal Dr.P.Sundara Pandian preside over the function and delivered presidential address and giveaway the prize distribution. Dr.T.Murugesan, Director of Physical Education welcomes the gathering and Dr.P.Kulandaivelu, Associate professor of Physical Education proposed vote of thanks. On the event of M.K.University Inter collegiate Tennis Tournament, under the M.K.University

## M.K.University Inter collegiate Tennis Tournament Annexure- II

VIRUDHUNAGAR HINDU NADARS' SENTHIKUMARA NADAR COLLEGE

(An Autonomous Institution Affiliated to Madurai Kamaraj University)

[Re-accredited with 'A' Grade by NAAC]