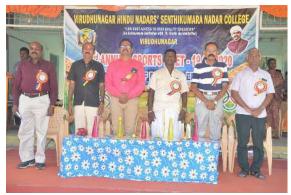

### **CAMPUS EVENT REPORT**

| 1   | Department                                       | Physical Education                              |  |
|-----|--------------------------------------------------|-------------------------------------------------|--|
| 2   | Activity                                         | Competition                                     |  |
| 3   | Title                                            | M.K.University Inter collegiate                 |  |
|     |                                                  | Tennis Tournament                               |  |
| 4   | Geographical Coverage                            | College Level                                   |  |
| 5   | Theme                                            | Promotion of playing                            |  |
|     |                                                  | performance                                     |  |
| 6   | Date                                             | 28 <sup>th</sup> & 29 <sup>th</sup> August 2019 |  |
| 7   | Venue                                            | VVR Pavilion, College Play                      |  |
|     |                                                  | Ground                                          |  |
| 8   | Total Expenditure                                | Rs1500/-                                        |  |
| 9   | Sponsor (s)                                      | College Management                              |  |
|     |                                                  | Other State Participants: Nil                   |  |
| 10  | Total No. of Participants                        | Outstations Participants: 50                    |  |
|     |                                                  | Local Participants (VHNSNC):6                   |  |
| 11  | Resource Person (s) with designation & Official  | 1. Dr.P.Sundara Pandian,                        |  |
|     | address                                          | Principal                                       |  |
| 12  | Co-ordinator Name / Convener name                | Dr.T.Murugesan                                  |  |
|     |                                                  | Director of Physical Education                  |  |
| 13  | Attach the Invitation / Circular                 | Refer Annexure- I                               |  |
| 14  | Attach Geotagged Photographs Refer Annexure- II  |                                                 |  |
| 15  | Attach the participated team Refer Annexure- III |                                                 |  |
| D C |                                                  |                                                 |  |

Programme Summary:

Our college tennis players participated in the competition. Our college principal Dr.P.Sundara Pandian preside over the function and delivered presidential address and giveaway the prize distribution. Dr.T.Murugesan, Director of Physical Education welcomes the gathering and Dr.P.Kulandaivelu, Associate professor of Physical Education proposed vote of thanks. On the event of M.K.University Inter collegiate Tennis Tournament, under the M.K.University