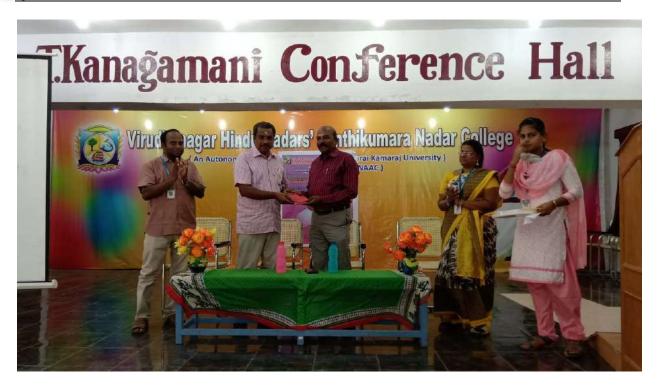

### 16. Programme Summary:

கொடைவள்ளல் திரு.ச.வெள்ளச்சாமி நாடார் அறக்கட்டளையின் சார்பாக, திருவள்ளுவர் தின விழா இந்த ஆண்டு 25.02.2020 செவ்வாய்க்கிழமையன்று மிகச் சிறப்பாகக் கொண்டாடப்பட்டது. அதன் ஒரு பகுதியாக காலை 10 மணிக்கு, பேச்சுப்போட்டி, கல்லூரிகளுக்கு இடையேயான கட்டுரைப்போட்டி, கவிதைப்போட்டி, வினாடி வினாப் போட்டி மற்றும் திருக்குறள் எழுதும் போட்டிகள் இப்போட்டிகளில் மதுரை, துத்துக்குடி மற்றும் மாவட்டத்தைச் சேர்ந்த 20 கல்லூரிகளில் இருந்து 120 க்கும் மேற்பட்ட மாணவ, மாணவிகள் பங்கேற்றனர். பிற்பகல் 2 மணியளவில் நடைபெற்ற திருவள்ளுவர் தினவிழா சிறப்புச் சொற்பொழிவுக் கூட்டத்தினை அறக்கட்டளைப் புரவலர் திரு. S.V.V.குறளரசன் டி.எம்.இ., அவர்கள் திருவள்ளுவர் சிலைக்கு அணிவித்து தொடங்கி வைத்தார். இவ்விழாவிற்கு வருகை புரிந்தோரைக் கல்லூரி கேப்டன் பா.சுந்தரபாண்டியன் அவர்கள் வரவேற்றார். முதல்வர் முனைவர் சபையின் R.T.R.வன்னியானந்தம் பரிபாலன தலைவர் திரு. அவர்கள் ஆற்றினார். சிவகாசி விக்டோரியா தலைமையுரை இந்து நாடார் மேல்நிலைப்பள்ளி மேனாள் தமிழாசிரியர் திரு க.முத்துமணி அவர்கள் சிறப்புரை ஆற்றினார். விழாவின் இறுதியில் கொடைவள்ளல் திரு.ச.வெள்ளச்சாமி நாடார் சுழற்கேடயத்தினை ஒட்டுமொத்தப் புள்ளிகளின் அடிப்படையில் நினைவ முதலிடம் பெற்ற மதுரை அம்பிகா கலைக்கல்லூரிக்கு அறக்கட்டளைப் புரவலர் திரு S.V.V.குறளரசன் அவர்கள் வழங்கினார். விழாவின் நிறைவில் முதுகலைத் அவர்கள் தமி<u>ழ்த்த</u>ுறைப் பேராசிரியர் முனைவர் வீ.ச.அசோக்குமார் நன்றி கூறினார்.

Captain Dr. P. SUNDARA PANDIAN
PRINCIPAL
VIRUDHUNAGAR HINDU NADARS'
SENTHIKUMARA NADAR COLLEGE
(AUTONOMOUS)
VIRUDHUNAGAR - 626 001

(An Autonomous Institution Affiliated to Madurai Kamaraj University)
[Re-accredited with 'A' Grade by NAAC]
Virudhunagar – 626 001.