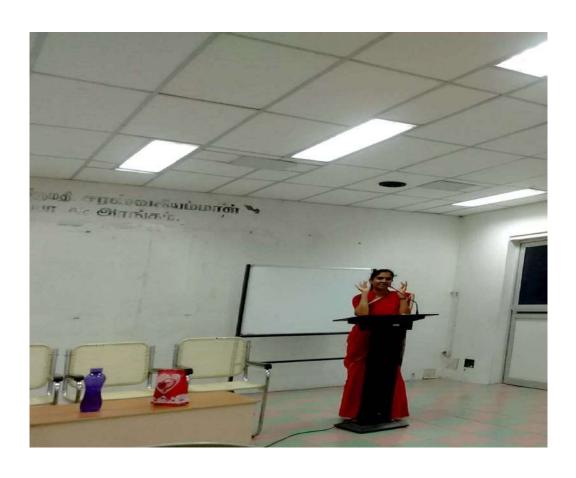

## **CAMPUS EVENT REPORT**

| 1.  | Department                                            | PG TAMIL                           |  |
|-----|-------------------------------------------------------|------------------------------------|--|
| 2.  | Activity (Seminar / Workshop / Conference / FDP /     |                                    |  |
|     | Guest Lecture / Competitions / Sports / Cultural /    | Competitions                       |  |
|     | Exhibition / Training Programme)                      |                                    |  |
| 3.  | Title                                                 | திருவள்ளுவர் தினம்                 |  |
| 4.  | Geographical Coverage                                 | Inter Collegiate                   |  |
|     | (State level / National level / International level / |                                    |  |
|     | College level / Department level / Inter Collegiate / |                                    |  |
|     | Inter Department / Village level / Town level)        |                                    |  |
| 5.  | Theme                                                 | திருக்குறள் பற்றிய சிந்தனையை       |  |
|     |                                                       | மாணவர்கள் அறியச்செய்தல்            |  |
| 6.  | Date                                                  | 25/02/2020                         |  |
| 7.  | Venue                                                 | V.N.R.T.குருசாமிநாடார் - ராஜம்மாள் |  |
|     |                                                       | பல்நோக்கு உடற்பயிற்சி அரங்கம்      |  |
| 8.  | Total Expenditure                                     | 20000                              |  |
| 9.  | Sponsor (s)                                           | கல்லூரி நிர்வாகம்                  |  |
| 10. | Total No. of Participants                             | Other State Participants:          |  |
|     |                                                       | Outstations Participants: 125      |  |
|     |                                                       | Local Participants (VHNSNC): 130   |  |
| 11. | Resource Person (s) with designation & Official       | திரு க.முத்துமணி அவர்கள்           |  |
|     | address                                               | முதுகலைத் தமிழாசிரியர்(ஓய்வு),     |  |
|     |                                                       | சிவகாசி இந்து நாடார் விக்டோரியா    |  |
|     |                                                       | மேல்நிலைப்பள்ளி, சிவகாசி.          |  |
| 12. | Co-ordinator Name / Convenor name                     | முனைவர் <b>சோ.ஹரிபாண்டிராஜன்</b>   |  |
|     |                                                       | உதவிப்பேராசிரியர்,                 |  |
|     |                                                       |                                    |  |
| 13. | Attach the Invitation / Circular                      | Refer Annexure -I                  |  |
| 14. | Attach the Photos (minimum 5 photos)                  | Refer Annexure -II                 |  |
| 15. | Attach the Students list                              | Refer Annexure -III                |  |

### 16. Programme Summary:

கொடைவள்ளல் திரு.ச.வெள்ளச்சாமி நாடார் அறக்கட்டளையின் சார்பாக, திருவள்ளுவர் தின விழா இந்த ஆண்டு 25.02.2020 செவ்வாய்க்கிழமையன்று மிகச் சிறப்பாகக் கொண்டாடப்பட்டது. அதன் ஒரு பகுதியாக காலை 10 மணிக்கு, பேச்சுப்போட்டி, கல்லூரிகளுக்கு இடையேயான கட்டுரைப்போட்டி, கவிதைப்போட்டி, வினாடி வினாப் போட்டி மற்றும் திருக்குறள் எழுதும் போட்டிகள் இப்போட்டிகளில் மதுரை, துத்துக்குடி மற்றும் மாவட்டத்தைச் சேர்ந்த 20 கல்லூரிகளில் இருந்து 120 க்கும் மேற்பட்ட மாணவ, மாணவிகள் பங்கேற்றனர். பிற்பகல் 2 மணியளவில் நடைபெற்ற திருவள்ளுவர் தினவிழா சிறப்புச் சொற்பொழிவுக் கூட்டத்தினை அறக்கட்டளைப் புரவலர் திரு. S.V.V.குறளரசன் டி.எம்.இ., அவர்கள் திருவள்ளுவர் சிலைக்கு அணிவித்து தொடங்கி வைத்தார். இவ்விழாவிற்கு வருகை புரிந்தோரைக் கல்லூரி கேப்டன் பா.சுந்தரபாண்டியன் அவர்கள் வரவேற்றார். முதல்வர் முனைவர் சபையின் R.T.R.வன்னியானந்தம் பரிபாலன தலைவர் திரு. அவர்கள் ஆற்றினார். சிவகாசி விக்டோரியா தலைமையுரை இந்து நாடார் மேல்நிலைப்பள்ளி மேனாள் தமிழாசிரியர் திரு க.முத்துமணி அவர்கள் சிறப்புரை ஆற்றினார். விழாவின் இறுதியில் கொடைவள்ளல் திரு.ச.வெள்ளச்சாமி நாடார் சுழற்கேடயத்தினை ஒட்டுமொத்தப் புள்ளிகளின் அடிப்படையில் நினைவ முதலிடம் பெற்ற மதுரை அம்பிகா கலைக்கல்லூரிக்கு அறக்கட்டளைப் புரவலர் திரு S.V.V.குறளரசன் அவர்கள் வழங்கினார். விழாவின் நிறைவில் முதுகலைத் அவர்கள் தமி<u>ழ்த்த</u>ுறைப் பேராசிரியர் முனைவர் வீ.ச.அசோக்குமார் நன்றி கூறினார்.