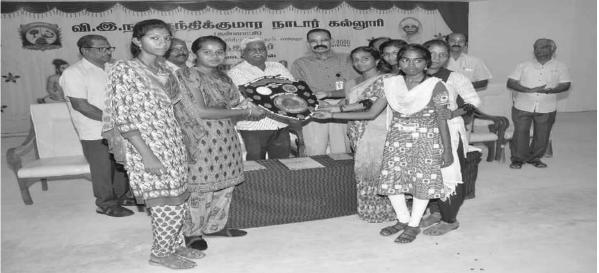

### 16. Programme Summary:

கொடைவள்ளல் திரு.ச.வெள்ளச்சாமி நாடார் அறக்கட்டளையின் சார்பாக, திருவள்ளுவர் தின விழா இந்த ஆண்டு 25.02.2020 செவ்வாய்க்கிழமையன்று மிகச் சிறப்பாகக் கொண்டாடப்பட்டது. அதன் ஒரு பகுதியாக காலை 10 மணிக்கு, பேச்சுப்போட்டி, கல்லூரிகளுக்கு இடையேயான கட்டுரைப்போட்டி, கவிதைப்போட்டி, வினாடி வினாப் போட்டி மற்றும் திருக்குறள் எழுதும் போட்டிகள் இப்போட்டிகளில் மதுரை, துத்துக்குடி மற்றும் மாவட்டத்தைச் சேர்ந்த 20 கல்லூரிகளில் இருந்து 120 க்கும் மேற்பட்ட மாணவ, மாணவிகள் பங்கேற்றனர். பிற்பகல் 2 மணியளவில் நடைபெற்ற திருவள்ளுவர் தினவிழா சிறப்புச் சொற்பொழிவுக் கூட்டத்தினை அறக்கட்டளைப் புரவலர் திரு. S.V.V.குறளரசன் டி.எம்.இ., அவர்கள் திருவள்ளுவர் சிலைக்கு அணிவித்து தொடங்கி வைத்தார். இவ்விழாவிற்கு வருகை புரிந்தோரைக் கல்லூரி கேப்டன் பா.சுந்தரபாண்டியன் அவர்கள் வரவேற்றார். முதல்வர் முனைவர் சபையின் R.T.R.வன்னியானந்தம் பரிபாலன தலைவர் திரு. அவர்கள் ஆற்றினார். சிவகாசி விக்டோரியா தலைமையுரை இந்து நாடார் மேல்நிலைப்பள்ளி மேனாள் தமிழாசிரியர் திரு க.முத்துமணி அவர்கள் சிறப்புரை ஆற்றினார். விழாவின் இறுதியில் கொடைவள்ளல் திரு.ச.வெள்ளச்சாமி நாடார் சுழற்கேடயத்தினை ஒட்டுமொத்தப் புள்ளிகளின் அடிப்படையில் நினைவ முதலிடம் பெற்ற மதுரை அம்பிகா கலைக்கல்லூரிக்கு அறக்கட்டளைப் புரவலர் திரு S.V.V.குறளரசன் அவர்கள் வழங்கினார். விழாவின் நிறைவில் முதுகலைத் அவர்கள் தமி<u>ழ்த்த</u>ுறைப் பேராசிரியர் முனைவர் வீ.ச.அசோக்குமார் நன்றி கூறினார்.