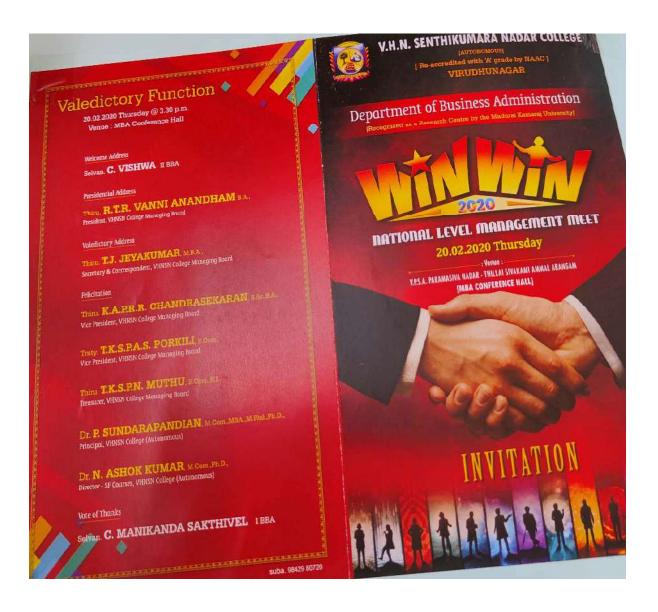

## **CAMPUS EVENT REPORT**

| 1.  | Department                                                                                                                                      | BBA                  |  |
|-----|-------------------------------------------------------------------------------------------------------------------------------------------------|----------------------|--|
| 2.  | Activity                                                                                                                                        | Competitions         |  |
| 3.  | Category of Activity                                                                                                                            | Skill Development    |  |
| 4.  | Title                                                                                                                                           | Win Win-2020         |  |
| 5.  | Geographical Coverage                                                                                                                           | National level       |  |
| 6.  | Date                                                                                                                                            | 20.02.2020           |  |
| 7.  | Venue                                                                                                                                           | MBA Conferance hall  |  |
| 8.  | Total No. of Participants                                                                                                                       | 205                  |  |
| 9.  | Co-ordinator Name / Convenor name                                                                                                               | Dr. M.Jaisun         |  |
| 10. | Attach the Invitation / Circular                                                                                                                | Refer Annexure - I   |  |
| 11. | Attach Geotagged Photographs                                                                                                                    | Refer Annexure - II  |  |
| 12. | Attach list of participants                                                                                                                     | Refer Annexure - III |  |
| 13. | Programme Summary:                                                                                                                              |                      |  |
|     | Department of Business Administration organized National level Management Meet "WinWin 2020", Convener: Dr. M. Jaisun, total participants: 205. |                      |  |

# <u>Annexure – I</u> <u>Win Win-2020- Invitation</u>

(An Autonomous Institution Affiliated to Madurai Kamaraj University)

[Re-accredited with 'A' Grade by NAAC]

Virudhunagar – 626 001.