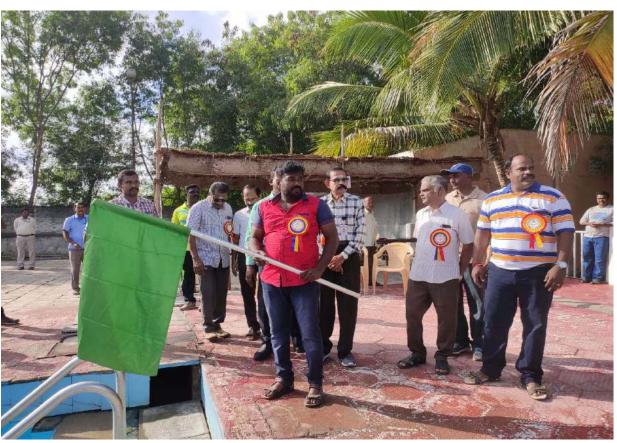

### **CAMPUS EVENT REPORT**

| 1.  | Department                                                                                                                                                                       | Physical Education                                             |
|-----|----------------------------------------------------------------------------------------------------------------------------------------------------------------------------------|----------------------------------------------------------------|
| 2.  | Activity (Seminar / Workshop / Conference / FDP / Guest Lecture / Competitions / Sports / Cultural / Exhibition / Training Programme)                                            | Sports and Tournaments                                         |
| 3.  | Title                                                                                                                                                                            | 22 <sup>nd</sup> Tamilnadu State Level Swimming<br>Competition |
| 4.  | Geographical Coverage (State level / National level / International level / College level / Department level / Inter Collegiate / Inter Department / Village level / Town level) | Tamilnadu State Level                                          |
| 5.  | Date                                                                                                                                                                             | 04.01.2020                                                     |
| 6.  | Venue                                                                                                                                                                            | Thiru. T.K.Jegadeesan Swimming Pool                            |
| 7.  | Total Expenditure                                                                                                                                                                | Rs 75,000/-                                                    |
| 8.  | Funding Agency (ies)                                                                                                                                                             |                                                                |
| 9.  | Sponsor (s)                                                                                                                                                                      | College Management                                             |
| 10. | Total No. of Participants                                                                                                                                                        | 250 students                                                   |
| 11. | Co-ordinator Name / Convenor name                                                                                                                                                | Dr.T.Murugesan                                                 |
| 12. | Attach the Invitation / Circular                                                                                                                                                 | Yes                                                            |
| 13. | Attach the Photos (minimum 5 photos)                                                                                                                                             | Yes                                                            |
| 14. | Programme Summary:                                                                                                                                                               |                                                                |

Totally 250 students were participated in the 22<sup>nd</sup> Tamilnadu State Level Swimming Competition. Competition Inaugurated by Thiru.R.T.R.Vanni Anandham, President, VHNSN College managing board on 04.01.20,8.30am. Competitions were conducted for school students under 6 categories for both boys and girls. Participants exhibited their talents. In valedictory function chief guest Thiru Kangatharan honoured by Thiru.T.K.S.P.N.Muthu, Treasurer, VHNSN College managing board, Vice Principal Dr.T.Kathirvalavakumar, welcomes the gathering, honouring the chief Guest. Thiru P.M.G.M.Gangatharan delivered chief guest address and gave away the Trophies and certificates to the winners. College DPE - Dr T.Murugesan proposed vote of thanks.