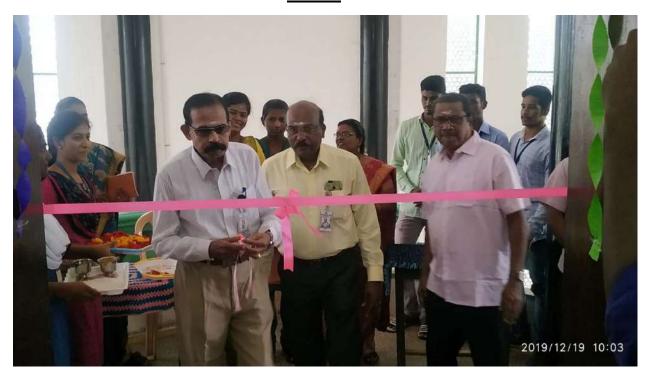

### **CAMPUS EVENT REPORT**

| Department                        | Mathematics (SF)                                                                                                                                                                               |  |
|-----------------------------------|------------------------------------------------------------------------------------------------------------------------------------------------------------------------------------------------|--|
| Activity                          | Competitions & Model Expo                                                                                                                                                                      |  |
| Title                             | Ramanujan's Birthday Celebration                                                                                                                                                               |  |
| Geographical Coverage             | For our College Students                                                                                                                                                                       |  |
| Theme                             | <ul> <li>To encourage the students getting knowledge towards various Competitions</li> <li>To Exhibit their Mathematical Skills</li> </ul>                                                     |  |
| Date                              | 20.12.2019                                                                                                                                                                                     |  |
| Venue                             | V.H.N.S.N.College,<br>Virudhunagar                                                                                                                                                             |  |
| Total Expenditure                 | Rs. 11234                                                                                                                                                                                      |  |
| Funding Agency (ies)              | Management                                                                                                                                                                                     |  |
| Total No. of Participants         | 60+352                                                                                                                                                                                         |  |
| Co-ordinator Name / Convenor name | Mr.S.Rajeev Gandhi, Head and Assistant Professor, Department of Mathematics (SF), V.H.N.S.N.College (Autonomous), Virudhunagar.                                                                |  |
| Attach the Invitation / Circular  | yes                                                                                                                                                                                            |  |
| Attach the Photos                 | Yes                                                                                                                                                                                            |  |
|                                   | Activity Title Geographical Coverage  Theme  Date Venue  Total Expenditure Funding Agency (ies) Total No. of Participants  Co-ordinator Name / Convenor name  Attach the Invitation / Circular |  |

## Programme Summary:

Mr.S.Rajeev Gandhi Head and Assistant Professor of Mathematics (SF) have arranged and convened the Ramanujan's Birthday Celebration for our college Students was held on 20.12.2019. 60 students from various department were participated. Competitions like Pencil Drawing , Dumb C, Elocution and Mathematical Quiz were conducted. Also we were conducted model Exhibition for our college students at Library Upstairs. More than 100 Mathematical models were displayed and More than 350 students of our college were visited our models. Our Principal Dr.P.Sundra Pandian has given the prizes for Best Models.