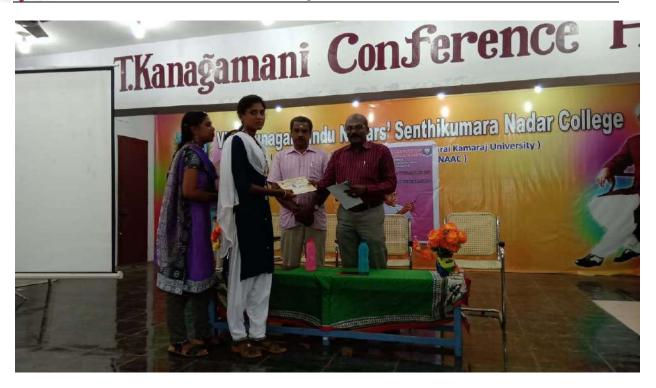

### 16. Programme Summary:

கொடைவள்ளல் திரு.ச.வெள்ளச்சாமி நாடார் அறக்கட்டளையின் சார்பாக, திருவள்ளுவர் தின விழா இந்த ஆண்டு 25.02.2020 செவ்வாய்க்கிழமையன்று மிகச் சிறப்பாகக் கொண்டாடப்பட்டது. அதன் ஒரு பகுதியாக காலை 10 மணிக்கு, பேச்சுப்போட்டி, கல்லூரிகளுக்கு இடையேயான கட்டுரைப்போட்டி, கவிதைப்போட்டி, வினாடி வினாப் போட்டி மற்றும் திருக்குறள் எழுதும் போட்டிகள் இப்போட்டிகளில் மதுரை, துத்துக்குடி மற்றும் மாவட்டத்தைச் சேர்ந்த 20 கல்லூரிகளில் இருந்து 120 க்கும் மேற்பட்ட மாணவ, மாணவிகள் பங்கேற்றனர். பிற்பகல் 2 மணியளவில் நடைபெற்ற திருவள்ளுவர் தினவிழா சிறப்புச் சொற்பொழிவுக் கூட்டத்தினை அறக்கட்டளைப் புரவலர் திரு. S.V.V.குறளரசன் டி.எம்.இ., அவர்கள் திருவள்ளுவர் சிலைக்கு அணிவித்து தொடங்கி வைத்தார். இவ்விழாவிற்கு வருகை புரிந்தோரைக் கல்லூரி கேப்டன் பா.சுந்தரபாண்டியன் அவர்கள் வரவேற்றார். முதல்வர் முனைவர் சபையின் R.T.R.வன்னியானந்தம் பரிபாலன தலைவர் திரு. அவர்கள் ஆற்றினார். சிவகாசி விக்டோரியா தலைமையுரை இந்து நாடார் மேல்நிலைப்பள்ளி மேனாள் தமிழாசிரியர் திரு க.முத்துமணி அவர்கள் சிறப்புரை ஆற்றினார். விழாவின் இறுதியில் கொடைவள்ளல் திரு.ச.வெள்ளச்சாமி நாடார் சுழற்கேடயத்தினை ஒட்டுமொத்தப் புள்ளிகளின் அடிப்படையில் நினைவ முதலிடம் பெற்ற மதுரை அம்பிகா கலைக்கல்லூரிக்கு அறக்கட்டளைப் புரவலர் திரு S.V.V.குறளரசன் அவர்கள் வழங்கினார். விழாவின் நிறைவில் முதுகலைத் அவர்கள் தமி<u>ழ்த்த</u>ுறைப் பேராசிரியர் முனைவர் வீ.ச.அசோக்குமார் நன்றி கூறினார்.

திருவள்ளுவர் தினம்

ANNEXURE-I

**அறக்கட்டளை சார்பில்** நிகழும் **தீருவவினுவரி தீனு விழு** அமைப்பி கம்

அன்புடையீர்,

நிகழும் திருவள்ளுவர் ஆண்டு 2051, ஸ்ரீ விகாரி ஆண்டு மாசித் திங்கள் 13ஆம் நாள் (25.02.2020) செவ்வாய்க்கிழமை பிற்பகல் 2.15 மணியளவில் நமது கல்லூரி V.N.R.T.குருசாமி நாடார்-ராஜம்மாள் பல்நோக்கு உற்பயிற்சி அரங்கத்தில் கொடைவள்ளல் திரு. ச. வெள்ளைச்சாமி நாடார் அறக்கட்டளை சார்பில் திருவள்ளுவர் தின விழா சிறப்பாக நடைபெறவுள்ளது.

தலைமை : திரு. R.T.R. **வன்னி ஆனந்தம்** பி.ஏ., அவர்கள்

கல்லூரிப் பரிபாலனசபைத் தலைவர்

பரிசளிப்பு : திரு. **ச.வெ.வி. குறளரசன்** டி.எம்.இ., அவர்கள்

புரவலர், கொடைவள்ளல் திரு. ச. வெள்ளைச்சாமி நாடார் அறக்கட்டளை

சிறப்பு நிகழ்வு : திரு. **க. முத்துமணி** எம்.ஏ.,பி.எட்.,எம்.பில்., அவர்கள்

முதுகலைத் தமிழாசிரியா் (ஒய்வு), சிவகாசி இந்து நாடாா் விக்டோரியா மேல்நிலைப் பள்ளி, சிவகாசி.

**"បលវៀស្វាប៉ សូបសំសៀយគ្យ ស្មារប៉ូសំសង្ឃ" –** ៩៣ឯឫស្សា ស្លិតជុំទំនាំ