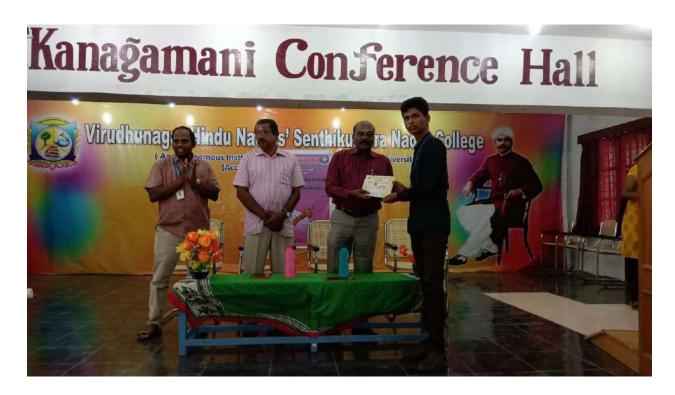

### 16. Programme Summary:

கொடைவள்ளல் திரு.ச.வெள்ளச்சாமி நாடார் அறக்கட்டளையின் சார்பாக, திருவள்ளுவர் தின விழா இந்த ஆண்டு 25.02.2020 செவ்வாய்க்கிழமையன்று மிகச் சிறப்பாகக் கொண்டாடப்பட்டது. அதன் ஒரு பகுதியாக காலை 10 மணிக்கு, பேச்சுப்போட்டி, கல்லூரிகளுக்கு இடையேயான கட்டுரைப்போட்டி, கவிதைப்போட்டி, வினாடி வினாப் போட்டி மற்றும் திருக்குறள் எழுதும் போட்டிகள் இப்போட்டிகளில் மதுரை, துத்துக்குடி மற்றும் மாவட்டத்தைச் சேர்ந்த 20 கல்லூரிகளில் இருந்து 120 க்கும் மேற்பட்ட மாணவ, மாணவிகள் பங்கேற்றனர். பிற்பகல் 2 மணியளவில் நடைபெற்ற திருவள்ளுவர் தினவிழா சிறப்புச் சொற்பொழிவுக் கூட்டத்தினை அறக்கட்டளைப் புரவலர் திரு. S.V.V.குறளரசன் டி.எம்.இ., அவர்கள் திருவள்ளுவர் சிலைக்கு அணிவித்து தொடங்கி வைத்தார். இவ்விழாவிற்கு வருகை புரிந்தோரைக் கல்லூரி கேப்டன் பா.சுந்தரபாண்டியன் அவர்கள் வரவேற்றார். முதல்வர் முனைவர் சபையின் R.T.R.வன்னியானந்தம் பரிபாலன தலைவர் திரு. அவர்கள் ஆற்றினார். சிவகாசி விக்டோரியா தலைமையுரை இந்து நாடார் மேல்நிலைப்பள்ளி மேனாள் தமிழாசிரியர் திரு க.முத்துமணி அவர்கள் சிறப்புரை ஆற்றினார். விழாவின் இறுதியில் கொடைவள்ளல் திரு.ச.வெள்ளச்சாமி நாடார் சுழற்கேடயத்தினை ஒட்டுமொத்தப் புள்ளிகளின் அடிப்படையில் நினைவ முதலிடம் பெற்ற மதுரை அம்பிகா கலைக்கல்லூரிக்கு அறக்கட்டளைப் புரவலர் திரு S.V.V.குறளரசன் அவர்கள் வழங்கினார். விழாவின் நிறைவில் முதுகலைத் அவர்கள் தமி<u>ழ்த்த</u>ுறைப் பேராசிரியர் முனைவர் வீ.ச.அசோக்குமார் நன்றி கூறினார்.

Captain Dr. P. SUNDARA PANDIAN
PRINCIPAL
VIRUDHUNAGAR HINDU NADARS'
SENTHIKUMARA NADAR COLLEGE
(AUTONOMOUS)
VIRUDHUNAGAR - 626 001

(An Autonomous Institution Affiliated to Madurai Kamaraj University)
[Re-accredited with 'A' Grade by NAAC]
Virudhunagar – 626 001.