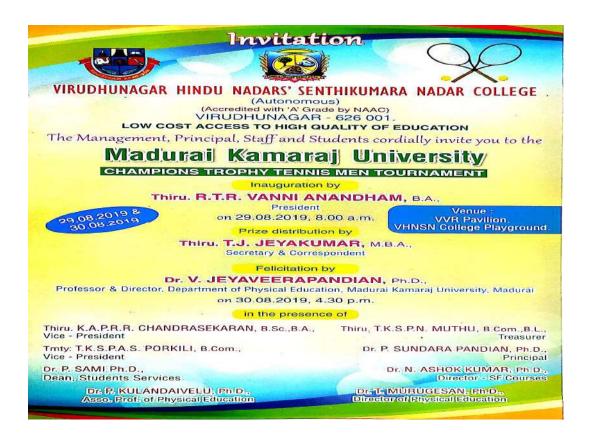

## M.K.University Inter collegiate Tennis Tournament – Invitation Annexure- I

Captain Dr. P. SUNDARA PANDIAN
PRINCIPAL
VIRUDHUNAGAR HINDU NADARS'
SENTHIKUMARA NADAR COLLEGE
(AUTONOMOUS)
VIRUDHUNAGAR - 626 001

## 73rd Annual Sports Meet - Invitation

Annexure- I

The Managing Board, Principal, Staff & Students of

# 73rd ANNUAL SPORTS MEET

on Wednesday, the 19th February, 2020 at 2.00 p.m.

## Thiru. M. SANKARADASS

( Muraikarar - Virudhunagar Hindu Nadarkal Abiviruthi Navathaniyakkadai Dharumapandu, Director - I canD )

will be the Chief Guest & distribute the prizes

MSP MOHAN RAJES, B.Com., L.L.B., MDIT., Patron

R.T.R. VANNI ANANDHAM, B.A., President T.J. JEYAKUMAR, M.B.A., Secretary & Correspondent

K.A.P.R.R. CHANDRASEKARAN, B.Sc., B.A., Vice - President T.K.S.P.N. MUTHU, B.Com., B.L., Treasurer

T.K.S.P.A.S. PORKILI, B.Com., Vice - President Dr. P. SUNDARA PANDIAN, M.Com., M.A., M.B.A., M.A., M.Sc., M.Phil., Ph.D., Principal

Dr. N. ASHOK KUMAR, M.Com., Ph.D., Director - SF Courses Dr. T. MURUGESAN, M.P.E.S. M.Phil., Ph.D., Director of Physical Education

(An Autonomous Institution Affiliated to Madurai Kamaraj University)

[Re-accredited with 'A' Grade by NAAC]