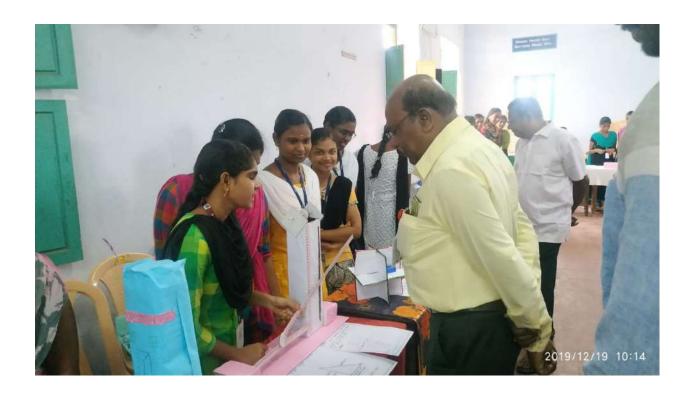

### **CAMPUS EVENT REPORT**

| Department                        | Mathematics (SF)                                                                                                                                                                               |  |
|-----------------------------------|------------------------------------------------------------------------------------------------------------------------------------------------------------------------------------------------|--|
| Activity                          | Competitions & Model Expo                                                                                                                                                                      |  |
| Title                             | Ramanujan's Birthday Celebration                                                                                                                                                               |  |
| Geographical Coverage             | For our College Students                                                                                                                                                                       |  |
| Theme                             | <ul> <li>To encourage the students getting knowledge towards various Competitions</li> <li>To Exhibit their Mathematical Skills</li> </ul>                                                     |  |
| Date                              | 20.12.2019                                                                                                                                                                                     |  |
| Venue                             | V.H.N.S.N.College,<br>Virudhunagar                                                                                                                                                             |  |
| Total Expenditure                 | Rs. 11234                                                                                                                                                                                      |  |
| Funding Agency (ies)              | Management                                                                                                                                                                                     |  |
| Total No. of Participants         | 60+352                                                                                                                                                                                         |  |
| Co-ordinator Name / Convenor name | Mr.S.Rajeev Gandhi, Head and Assistant Professor, Department of Mathematics (SF), V.H.N.S.N.College (Autonomous), Virudhunagar.                                                                |  |
| Attach the Invitation / Circular  | yes                                                                                                                                                                                            |  |
| Attach the Photos                 | Yes                                                                                                                                                                                            |  |
|                                   | Activity Title Geographical Coverage  Theme  Date Venue  Total Expenditure Funding Agency (ies) Total No. of Participants  Co-ordinator Name / Convenor name  Attach the Invitation / Circular |  |

## Programme Summary:

Mr.S.Rajeev Gandhi Head and Assistant Professor of Mathematics (SF) have arranged and convened the Ramanujan's Birthday Celebration for our college Students was held on 20.12.2019. 60 students from various department were participated. Competitions like Pencil Drawing , Dumb C, Elocution and Mathematical Quiz were conducted. Also we were conducted model Exhibition for our college students at Library Upstairs. More than 100 Mathematical models were displayed and More than 350 students of our college were visited our models. Our Principal Dr.P.Sundra Pandian has given the prizes for Best Models.