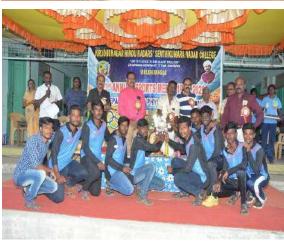

## M.K.University Inter collegiate Tennis Tournament- Participation List Annexure- III

M.K University D – Zone Tennis Tournament 28.07.2019 & Description 29.07.2019

Name of the Participating Teams

- 1. VHNSN College, Virudhunagar
- 2. ANJA College, Sivakasi