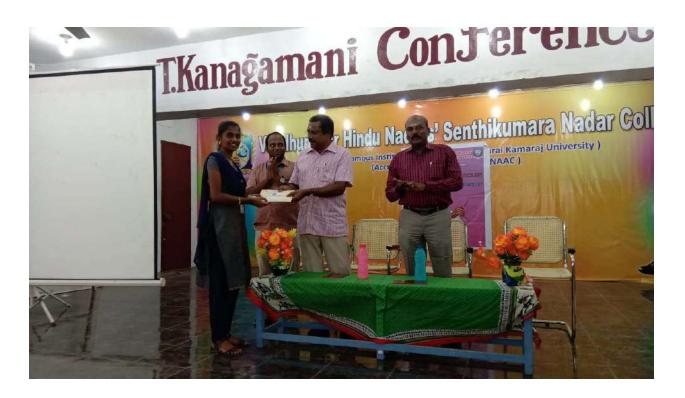

### 16. Programme Summary:

கொடைவள்ளல் திரு.ச.வெள்ளச்சாமி நாடார் அறக்கட்டளையின் சார்பாக, திருவள்ளுவர் தின விழா இந்த ஆண்டு 25.02.2020 செவ்வாய்க்கிழமையன்று மிகச் சிறப்பாகக் கொண்டாடப்பட்டது. அதன் ஒரு பகுதியாக காலை 10 மணிக்கு, பேச்சுப்போட்டி, கல்லூரிகளுக்கு இடையேயான கட்டுரைப்போட்டி, கவிதைப்போட்டி, வினாடி வினாப் போட்டி மற்றும் திருக்குறள் எழுதும் போட்டிகள் இப்போட்டிகளில் மதுரை, துத்துக்குடி மற்றும் மாவட்டத்தைச் சேர்ந்த 20 கல்லூரிகளில் இருந்து 120 க்கும் மேற்பட்ட மாணவ, மாணவிகள் பங்கேற்றனர். பிற்பகல் 2 மணியளவில் நடைபெற்ற திருவள்ளுவர் தினவிழா சிறப்புச் சொற்பொழிவுக் கூட்டத்தினை அறக்கட்டளைப் புரவலர் திரு. S.V.V.குறளரசன் டி.எம்.இ., அவர்கள் திருவள்ளுவர் சிலைக்கு அணிவித்து தொடங்கி வைத்தார். இவ்விழாவிற்கு வருகை புரிந்தோரைக் கல்லூரி கேப்டன் பா.சுந்தரபாண்டியன் அவர்கள் வரவேற்றார். முதல்வர் முனைவர் சபையின் R.T.R.வன்னியானந்தம் பரிபாலன தலைவர் திரு. அவர்கள் ஆற்றினார். சிவகாசி விக்டோரியா தலைமையுரை இந்து நாடார் மேல்நிலைப்பள்ளி மேனாள் தமிழாசிரியர் திரு க.முத்துமணி அவர்கள் சிறப்புரை ஆற்றினார். விழாவின் இறுதியில் கொடைவள்ளல் திரு.ச.வெள்ளச்சாமி நாடார் சுழற்கேடயத்தினை ஒட்டுமொத்தப் புள்ளிகளின் அடிப்படையில் நினைவ முதலிடம் பெற்ற மதுரை அம்பிகா கலைக்கல்லூரிக்கு அறக்கட்டளைப் புரவலர் திரு S.V.V.குறளரசன் அவர்கள் வழங்கினார். விழாவின் நிறைவில் முதுகலைத் அவர்கள் தமி<u>ழ்த்த</u>ுறைப் பேராசிரியர் முனைவர் வீ.ச.அசோக்குமார் நன்றி கூறினார்.

திருவள்ளுவர் தினம்

ANNEXURE-I

**அறக்கட்டளை சார்பில்** நிகழும் **தீருவவினுவரி தீனு விழு** அமைப்பி கம்

அன்புடையீர்,

நிகழும் திருவள்ளுவர் ஆண்டு 2051, ஸ்ரீ விகாரி ஆண்டு மாசித் திங்கள் 13ஆம் நாள் (25.02.2020) செவ்வாய்க்கிழமை பிற்பகல் 2.15 மணியளவில் நமது கல்லூரி V.N.R.T.குருசாமி நாடார்-ராஜம்மாள் பல்நோக்கு உற்பயிற்சி அரங்கத்தில் கொடைவள்ளல் திரு. ச. வெள்ளைச்சாமி நாடார் அறக்கட்டளை சார்பில் திருவள்ளுவர் தின விழா சிறப்பாக நடைபெறவுள்ளது.

தலைமை : திரு. R.T.R. **வன்னி ஆனந்தம்** பி.ஏ., அவர்கள்

கல்லூரிப் பரிபாலனசபைத் தலைவர்

பரிசளிப்பு : திரு. **ச.வெ.வி. குறளரசன்** டி.எம்.இ., அவர்கள்

புரவலர், கொடைவள்ளல் திரு. ச. வெள்ளைச்சாமி நாடார் அறக்கட்டளை

சிறப்பு நிகழ்வு : திரு. **க. முத்துமணி** எம்.ஏ.,பி.எட்.,எம்.பில்., அவர்கள்

முதுகலைத் தமிழாசிரியா் (ஒய்வு), சிவகாசி இந்து நாடாா் விக்டோரியா மேல்நிலைப் பள்ளி, சிவகாசி.

**"បលវៀស្វាប៉ សូបសំសៀយគ្យ ស្មារប៉ូសំសង្ឃ" –** ៩៣ឯឫស្សា ស្លិតជុំទំនាំ