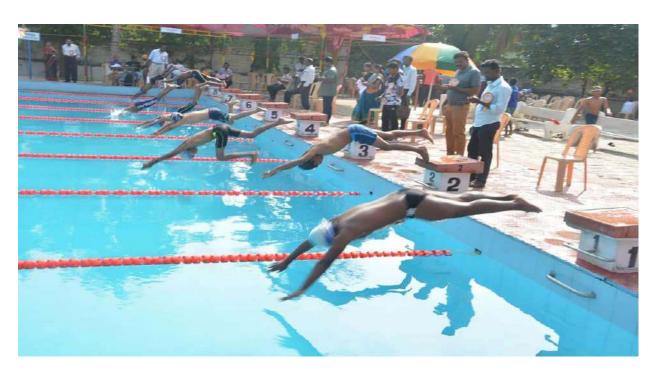

### **CAMPUS EVENT REPORT**

| 1.  | Department                                                                                                                                                                       | Physical Education                                             |
|-----|----------------------------------------------------------------------------------------------------------------------------------------------------------------------------------|----------------------------------------------------------------|
| 2.  | Activity (Seminar / Workshop / Conference / FDP / Guest Lecture / Competitions / Sports / Cultural / Exhibition / Training Programme)                                            | Sports and Tournaments                                         |
| 3.  | Title                                                                                                                                                                            | 22 <sup>nd</sup> Tamilnadu State Level Swimming<br>Competition |
| 4.  | Geographical Coverage (State level / National level / International level / College level / Department level / Inter Collegiate / Inter Department / Village level / Town level) | Tamilnadu State Level                                          |
| 5.  | Date                                                                                                                                                                             | 04.01.2020                                                     |
| 6.  | Venue                                                                                                                                                                            | Thiru. T.K.Jegadeesan Swimming Pool                            |
| 7.  | Total Expenditure                                                                                                                                                                | Rs 75,000/-                                                    |
| 8.  | Funding Agency (ies)                                                                                                                                                             |                                                                |
| 9.  | Sponsor (s)                                                                                                                                                                      | College Management                                             |
| 10. | Total No. of Participants                                                                                                                                                        | 250 students                                                   |
| 11. | Co-ordinator Name / Convenor name                                                                                                                                                | Dr.T.Murugesan                                                 |
| 12. | Attach the Invitation / Circular                                                                                                                                                 | Yes                                                            |
| 13. | Attach the Photos (minimum 5 photos)                                                                                                                                             | Yes                                                            |
| 14. | Programme Summary:                                                                                                                                                               |                                                                |

Totally 250 students were participated in the 22<sup>nd</sup> Tamilnadu State Level Swimming Competition. Competition Inaugurated by Thiru.R.T.R.Vanni Anandham, President, VHNSN College managing board on 04.01.20,8.30am. Competitions were conducted for school students under 6 categories for both boys and girls. Participants exhibited their talents. In valedictory function chief guest Thiru Kangatharan honoured by Thiru.T.K.S.P.N.Muthu, Treasurer, VHNSN College managing board, Vice Principal Dr.T.Kathirvalavakumar, welcomes the gathering, honouring the chief Guest. Thiru P.M.G.M.Gangatharan delivered chief guest address and gave away the Trophies and certificates to the winners. College DPE - Dr T.Murugesan proposed vote of thanks.