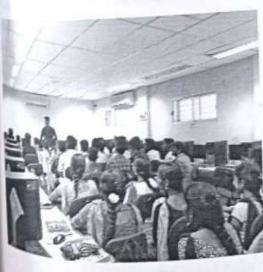

## **Programme Summary**

Mr.S.Rajeev Gandhi Head and Assistant Professor of Mathematics (SF) have arranged and convened the Kamarajar's Birthday Celebration for our college Students was held on 18.07.2019. 46 students from various department were participated. Competitions like Pencil Drawing and Dumb C, were conducted.