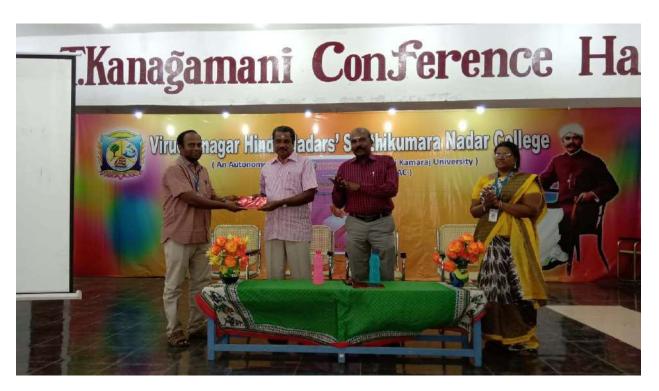

### 16. Programme Summary:

கொடைவள்ளல் திரு.ச.வெள்ளச்சாமி நாடார் அறக்கட்டளையின் சார்பாக, திருவள்ளுவர் தின விழா இந்த ஆண்டு 25.02.2020 செவ்வாய்க்கிழமையன்று மிகச் சிறப்பாகக் கொண்டாடப்பட்டது. அதன் ஒரு பகுதியாக காலை 10 மணிக்கு, பேச்சுப்போட்டி, கல்லூரிகளுக்கு இடையேயான கட்டுரைப்போட்டி, கவிதைப்போட்டி, வினாடி வினாப் போட்டி மற்றும் திருக்குறள் எழுதும் போட்டிகள் இப்போட்டிகளில் மதுரை, துத்துக்குடி மற்றும் மாவட்டத்தைச் சேர்ந்த 20 கல்லூரிகளில் இருந்து 120 க்கும் மேற்பட்ட மாணவ, மாணவிகள் பங்கேற்றனர். பிற்பகல் 2 மணியளவில் நடைபெற்ற திருவள்ளுவர் தினவிழா சிறப்புச் சொற்பொழிவுக் கூட்டத்தினை அறக்கட்டளைப் புரவலர் திரு. S.V.V.குறளரசன் டி.எம்.இ., அவர்கள் திருவள்ளுவர் சிலைக்கு அணிவித்து தொடங்கி வைத்தார். இவ்விழாவிற்கு வருகை புரிந்தோரைக் கல்லூரி கேப்டன் பா.சுந்தரபாண்டியன் அவர்கள் வரவேற்றார். முதல்வர் முனைவர் சபையின் R.T.R.வன்னியானந்தம் பரிபாலன தலைவர் திரு. அவர்கள் ஆற்றினார். சிவகாசி விக்டோரியா தலைமையுரை இந்து நாடார் மேல்நிலைப்பள்ளி மேனாள் தமிழாசிரியர் திரு க.முத்துமணி அவர்கள் சிறப்புரை ஆற்றினார். விழாவின் இறுதியில் கொடைவள்ளல் திரு.ச.வெள்ளச்சாமி நாடார் சுழற்கேடயத்தினை ஒட்டுமொத்தப் புள்ளிகளின் அடிப்படையில் நினைவ முதலிடம் பெற்ற மதுரை அம்பிகா கலைக்கல்லூரிக்கு அறக்கட்டளைப் புரவலர் திரு S.V.V.குறளரசன் அவர்கள் வழங்கினார். விழாவின் நிறைவில் முதுகலைத் அவர்கள் தமி<u>ழ்த்த</u>ுறைப் பேராசிரியர் முனைவர் வீ.ச.அசோக்குமார் நன்றி கூறினார்.

திருவள்ளுவர் தினம்

ANNEXURE-I

**அறக்கட்டளை சார்பில்** நிகழும் **தீருவவினுவரி தீனு விழு** அமைப்பி கம்

அன்புடையீர்,

நிகழும் திருவள்ளுவர் ஆண்டு 2051, ஸ்ரீ விகாரி ஆண்டு மாசித் திங்கள் 13ஆம் நாள் (25.02.2020) செவ்வாய்க்கிழமை பிற்பகல் 2.15 மணியளவில் நமது கல்லூரி V.N.R.T.குருசாமி நாடார்-ராஜம்மாள் பல்நோக்கு உற்பயிற்சி அரங்கத்தில் கொடைவள்ளல் திரு. ச. வெள்ளைச்சாமி நாடார் அறக்கட்டளை சார்பில் திருவள்ளுவர் தின விழா சிறப்பாக நடைபெறவுள்ளது.

தலைமை : திரு. R.T.R. **வன்னி ஆனந்தம்** பி.ஏ., அவர்கள்

கல்லூரிப் பரிபாலனசபைத் தலைவர்

பரிசளிப்பு : திரு. **ச.வெ.வி. குறளரசன்** டி.எம்.இ., அவர்கள்

புரவலர், கொடைவள்ளல் திரு. ச. வெள்ளைச்சாமி நாடார் அறக்கட்டளை

சிறப்பு நிகழ்வு : திரு. **க. முத்துமணி** எம்.ஏ.,பி.எட்.,எம்.பில்., அவர்கள்

முதுகலைத் தமிழாசிரியா் (ஒய்வு), சிவகாசி இந்து நாடாா் விக்டோரியா மேல்நிலைப் பள்ளி, சிவகாசி.

**"បលវៀស្វាប៉ សូបសំសៀយគ្យ ស្មារប៉ូសំសង្ឃ" –** ៩៣ឯឫស្សា ស្លិតជុំទំនាំ