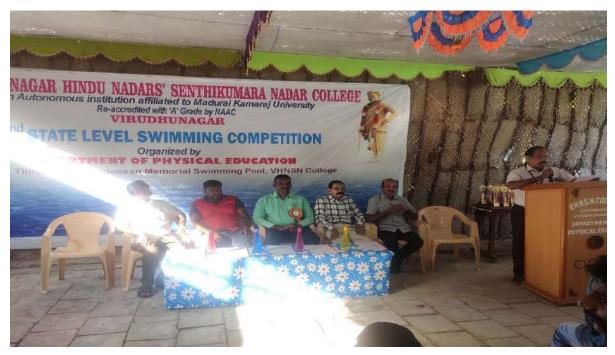

### **CAMPUS EVENT REPORT**

| 1.  | Department                                                                                                                                                                       | Physical Education                                             |
|-----|----------------------------------------------------------------------------------------------------------------------------------------------------------------------------------|----------------------------------------------------------------|
| 2.  | Activity (Seminar / Workshop / Conference / FDP / Guest Lecture / Competitions / Sports / Cultural / Exhibition / Training Programme)                                            | Sports and Tournaments                                         |
| 3.  | Title                                                                                                                                                                            | 22 <sup>nd</sup> Tamilnadu State Level Swimming<br>Competition |
| 4.  | Geographical Coverage (State level / National level / International level / College level / Department level / Inter Collegiate / Inter Department / Village level / Town level) | Tamilnadu State Level                                          |
| 5.  | Date                                                                                                                                                                             | 04.01.2020                                                     |
| 6.  | Venue                                                                                                                                                                            | Thiru. T.K.Jegadeesan Swimming Pool                            |
| 7.  | Total Expenditure                                                                                                                                                                | Rs 75,000/-                                                    |
| 8.  | Funding Agency (ies)                                                                                                                                                             |                                                                |
| 9.  | Sponsor (s)                                                                                                                                                                      | College Management                                             |
| 10. | Total No. of Participants                                                                                                                                                        | 250 students                                                   |
| 11. | Co-ordinator Name / Convenor name                                                                                                                                                | Dr.T.Murugesan                                                 |
| 12. | Attach the Invitation / Circular                                                                                                                                                 | Yes                                                            |
| 13. | Attach the Photos (minimum 5 photos)                                                                                                                                             | Yes                                                            |
| 14. | Programme Summary:                                                                                                                                                               |                                                                |

Totally 250 students were participated in the 22<sup>nd</sup> Tamilnadu State Level Swimming Competition. Competition Inaugurated by Thiru.R.T.R.Vanni Anandham, President, VHNSN College managing board on 04.01.20,8.30am. Competitions were conducted for school students under 6 categories for both boys and girls. Participants exhibited their talents. In valedictory function chief guest Thiru Kangatharan honoured by Thiru.T.K.S.P.N.Muthu, Treasurer, VHNSN College managing board, Vice Principal Dr.T.Kathirvalavakumar, welcomes the gathering, honouring the chief Guest. Thiru P.M.G.M.Gangatharan delivered chief guest address and gave away the Trophies and certificates to the winners. College DPE - Dr T.Murugesan proposed vote of thanks.