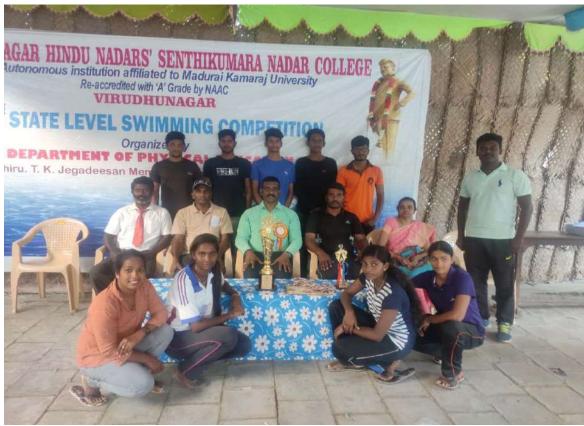

### **CAMPUS EVENT REPORT**

| 1.  | Department                                                                                                                                                                       | Physical Education                                             |
|-----|----------------------------------------------------------------------------------------------------------------------------------------------------------------------------------|----------------------------------------------------------------|
| 2.  | Activity (Seminar / Workshop / Conference / FDP / Guest Lecture / Competitions / Sports / Cultural / Exhibition / Training Programme)                                            | Sports and Tournaments                                         |
| 3.  | Title                                                                                                                                                                            | 22 <sup>nd</sup> Tamilnadu State Level Swimming<br>Competition |
| 4.  | Geographical Coverage (State level / National level / International level / College level / Department level / Inter Collegiate / Inter Department / Village level / Town level) | Tamilnadu State Level                                          |
| 5.  | Date                                                                                                                                                                             | 04.01.2020                                                     |
| 6.  | Venue                                                                                                                                                                            | Thiru. T.K.Jegadeesan Swimming Pool                            |
| 7.  | Total Expenditure                                                                                                                                                                | Rs 75,000/-                                                    |
| 8.  | Funding Agency (ies)                                                                                                                                                             |                                                                |
| 9.  | Sponsor (s)                                                                                                                                                                      | College Management                                             |
| 10. | Total No. of Participants                                                                                                                                                        | 250 students                                                   |
| 11. | Co-ordinator Name / Convenor name                                                                                                                                                | Dr.T.Murugesan                                                 |
| 12. | Attach the Invitation / Circular                                                                                                                                                 | Yes                                                            |
| 13. | Attach the Photos (minimum 5 photos)                                                                                                                                             | Yes                                                            |
| 14. | Programme Summary:                                                                                                                                                               |                                                                |

Totally 250 students were participated in the 22<sup>nd</sup> Tamilnadu State Level Swimming Competition. Competition Inaugurated by Thiru.R.T.R.Vanni Anandham, President, VHNSN College managing board on 04.01.20,8.30am. Competitions were conducted for school students under 6 categories for both boys and girls. Participants exhibited their talents. In valedictory function chief guest Thiru Kangatharan honoured by Thiru.T.K.S.P.N.Muthu, Treasurer, VHNSN College managing board, Vice Principal Dr.T.Kathirvalavakumar, welcomes the gathering, honouring the chief Guest. Thiru P.M.G.M.Gangatharan delivered chief guest address and gave away the Trophies and certificates to the winners. College DPE - Dr T.Murugesan proposed vote of thanks.