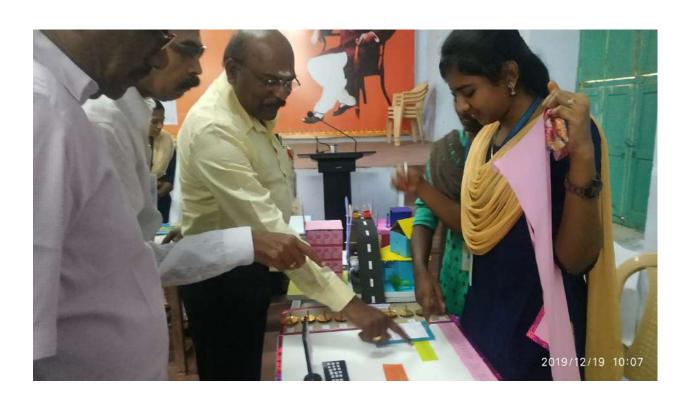

### **CAMPUS EVENT REPORT**

| Department                        | Mathematics (SF)                                                                                                                                                                               |  |
|-----------------------------------|------------------------------------------------------------------------------------------------------------------------------------------------------------------------------------------------|--|
| Activity                          | Competitions & Model Expo                                                                                                                                                                      |  |
| Title                             | Ramanujan's Birthday Celebration                                                                                                                                                               |  |
| Geographical Coverage             | For our College Students                                                                                                                                                                       |  |
| Theme                             | <ul> <li>To encourage the students getting knowledge towards various Competitions</li> <li>To Exhibit their Mathematical Skills</li> </ul>                                                     |  |
| Date                              | 20.12.2019                                                                                                                                                                                     |  |
| Venue                             | V.H.N.S.N.College,<br>Virudhunagar                                                                                                                                                             |  |
| Total Expenditure                 | Rs. 11234                                                                                                                                                                                      |  |
| Funding Agency (ies)              | Management                                                                                                                                                                                     |  |
| Total No. of Participants         | 60+352                                                                                                                                                                                         |  |
| Co-ordinator Name / Convenor name | Mr.S.Rajeev Gandhi, Head and Assistant Professor, Department of Mathematics (SF), V.H.N.S.N.College (Autonomous), Virudhunagar.                                                                |  |
| Attach the Invitation / Circular  | yes                                                                                                                                                                                            |  |
| Attach the Photos                 | Yes                                                                                                                                                                                            |  |
|                                   | Activity Title Geographical Coverage  Theme  Date Venue  Total Expenditure Funding Agency (ies) Total No. of Participants  Co-ordinator Name / Convenor name  Attach the Invitation / Circular |  |

## Programme Summary:

Mr.S.Rajeev Gandhi Head and Assistant Professor of Mathematics (SF) have arranged and convened the Ramanujan's Birthday Celebration for our college Students was held on 20.12.2019. 60 students from various department were participated. Competitions like Pencil Drawing , Dumb C, Elocution and Mathematical Quiz were conducted. Also we were conducted model Exhibition for our college students at Library Upstairs. More than 100 Mathematical models were displayed and More than 350 students of our college were visited our models. Our Principal Dr.P.Sundra Pandian has given the prizes for Best Models.