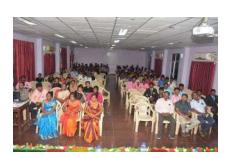

#### 15. | Programme Summary:

Our college celebrate 73<sup>rd</sup> Annual Sports Meet on 19.02.2020. Various competitions were conducted for students, Staffs. Students were done a great inspirational march past ceremony and the Chief guest Thiru M.Sankaradass receive the salutes and Declared the meet open. National Flag was Hoisted by Thiru R.T.R.Vannianandham, President, V.H.N.S.N.College Managing Board, Olympic flag by Thiru.K.A.P.R.R.Chandrasekaran, Vice President, V.H.N.S.N.College Managing Board and College flag by Thiru T.J.Jeyakumar,Sectretary, V.H.N.S.N.College Managing Board Flags were hoisted by Olympic torch ceremony was performed by the outstanding sports students. Pigeon and balloons had released by the guest. Students were actively participated in the events and performed yoga, pyramid and silambam demonstration. These demonstrations are reflecting our student's talents. In Prize distribution, chief guest Thiru M.Sankaradass honoured by Thiru.T.K.S.P.N.Muthu, Treasurer, VHNSN College managing board, Principal Dr.P.Sundara Pandian, welcomes the gathering, honouring the chief Guest. Thiru M.Sankaradass delivered sports day address and gave away the Trophies and certificates to the winners. College DPE - Dr T.Murugesan presented the Annual report of the academic year 2019-2020. Ms .G.Revathi, Physical Training Instructor proposed vote of thanks.

## **Photos**