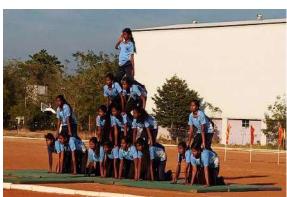

#### 15. | Programme Summary:

Our college celebrate 73<sup>rd</sup> Annual Sports Meet on 19.02.2020. Various competitions were conducted for students, Staffs. Students were done a great inspirational march past ceremony and the Chief guest Thiru M.Sankaradass receive the salutes and Declared the meet open. National Flag was Hoisted by Thiru R.T.R.Vannianandham, President, V.H.N.S.N.College Managing Board, Olympic flag by Thiru.K.A.P.R.R.Chandrasekaran, Vice President, V.H.N.S.N.College Managing Board and College flag by Thiru T.J.Jeyakumar,Sectretary, V.H.N.S.N.College Managing Board Flags were hoisted by Olympic torch ceremony was performed by the outstanding sports students. Pigeon and balloons had released by the guest. Students were actively participated in the events and performed yoga, pyramid and silambam demonstration. These demonstrations are reflecting our student's talents. In Prize distribution, chief guest Thiru M.Sankaradass honoured by Thiru.T.K.S.P.N.Muthu, Treasurer, VHNSN College managing board, Principal Dr.P.Sundara Pandian, welcomes the gathering, honouring the chief Guest. Thiru M.Sankaradass delivered sports day address and gave away the Trophies and certificates to the winners. College DPE - Dr T.Murugesan presented the Annual report of the academic year 2019-2020. Ms .G.Revathi, Physical Training Instructor proposed vote of thanks.