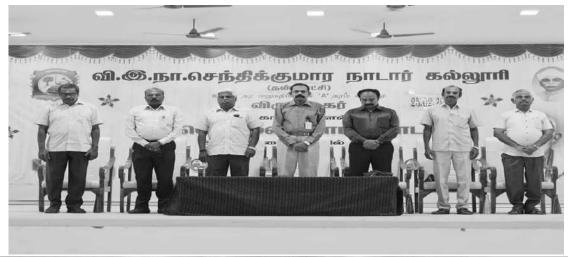

### 16. Programme Summary:

கொடைவள்ளல் திரு.ச.வெள்ளச்சாமி நாடார் அறக்கட்டளையின் சார்பாக, திருவள்ளுவர் தின விழா இந்த ஆண்டு 25.02.2020 செவ்வாய்க்கிழமையன்று மிகச் சிறப்பாகக் கொண்டாடப்பட்டது. அதன் ஒரு பகுதியாக காலை 10 மணிக்கு, பேச்சுப்போட்டி, கல்லூரிகளுக்கு இடையேயான கட்டுரைப்போட்டி, கவிதைப்போட்டி, வினாடி வினாப் போட்டி மற்றும் திருக்குறள் எழுதும் போட்டிகள் இப்போட்டிகளில் மதுரை, துத்துக்குடி மற்றும் மாவட்டத்தைச் சேர்ந்த 20 கல்லூரிகளில் இருந்து 120 க்கும் மேற்பட்ட மாணவ, மாணவிகள் பங்கேற்றனர். பிற்பகல் 2 மணியளவில் நடைபெற்ற திருவள்ளுவர் தினவிழா சிறப்புச் சொற்பொழிவுக் கூட்டத்தினை அறக்கட்டளைப் புரவலர் திரு. S.V.V.குறளரசன் டி.எம்.இ., அவர்கள் திருவள்ளுவர் சிலைக்கு அணிவித்து தொடங்கி வைத்தார். இவ்விழாவிற்கு வருகை புரிந்தோரைக் கல்லூரி கேப்டன் பா.சுந்தரபாண்டியன் அவர்கள் வரவேற்றார். முதல்வர் முனைவர் சபையின் R.T.R.வன்னியானந்தம் பரிபாலன தலைவர் திரு. அவர்கள் ஆற்றினார். சிவகாசி விக்டோரியா தலைமையுரை இந்து நாடார் மேல்நிலைப்பள்ளி மேனாள் தமிழாசிரியர் திரு க.முத்துமணி அவர்கள் சிறப்புரை ஆற்றினார். விழாவின் இறுதியில் கொடைவள்ளல் திரு.ச.வெள்ளச்சாமி நாடார் சுழற்கேடயத்தினை ஒட்டுமொத்தப் புள்ளிகளின் அடிப்படையில் நினைவ முதலிடம் பெற்ற மதுரை அம்பிகா கலைக்கல்லூரிக்கு அறக்கட்டளைப் புரவலர் திரு S.V.V.குறளரசன் அவர்கள் வழங்கினார். விழாவின் நிறைவில் முதுகலைத் அவர்கள் தமி<u>ழ்த்த</u>ுறைப் பேராசிரியர் முனைவர் வீ.ச.அசோக்குமார் நன்றி கூறினார்.