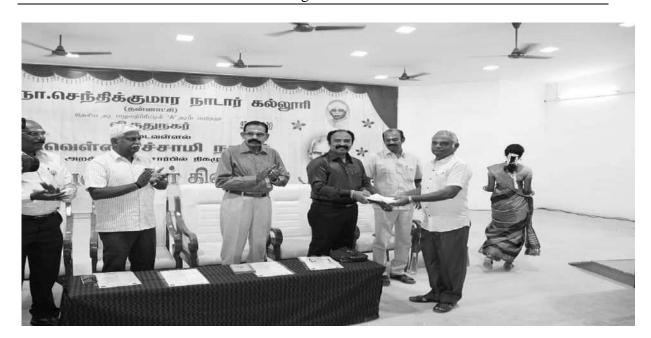

### 16. Programme Summary:

கொடைவள்ளல் திரு.ச.வெள்ளச்சாமி நாடார் அறக்கட்டளையின் சார்பாக, திருவள்ளுவர் தின விழா இந்த ஆண்டு 25.02.2020 செவ்வாய்க்கிழமையன்று மிகச் சிறப்பாகக் கொண்டாடப்பட்டது. அதன் ஒரு பகுதியாக காலை 10 மணிக்கு, பேச்சுப்போட்டி, கல்லூரிகளுக்கு இடையேயான கட்டுரைப்போட்டி, கவிதைப்போட்டி, வினாடி வினாப் போட்டி மற்றும் திருக்குறள் எழுதும் போட்டிகள் இப்போட்டிகளில் மதுரை, துத்துக்குடி மற்றும் மாவட்டத்தைச் சேர்ந்த 20 கல்லூரிகளில் இருந்து 120 க்கும் மேற்பட்ட மாணவ, மாணவிகள் பங்கேற்றனர். பிற்பகல் 2 மணியளவில் நடைபெற்ற திருவள்ளுவர் தினவிழா சிறப்புச் சொற்பொழிவுக் கூட்டத்தினை அறக்கட்டளைப் புரவலர் திரு. S.V.V.குறளரசன் டி.எம்.இ., அவர்கள் திருவள்ளுவர் சிலைக்கு அணிவித்து தொடங்கி வைத்தார். இவ்விழாவிற்கு வருகை புரிந்தோரைக் கல்லூரி கேப்டன் பா.சுந்தரபாண்டியன் அவர்கள் வரவேற்றார். முதல்வர் முனைவர் சபையின் R.T.R.வன்னியானந்தம் பரிபாலன தலைவர் திரு. அவர்கள் ஆற்றினார். சிவகாசி விக்டோரியா தலைமையுரை இந்து நாடார் மேல்நிலைப்பள்ளி மேனாள் தமிழாசிரியர் திரு க.முத்துமணி அவர்கள் சிறப்புரை ஆற்றினார். விழாவின் இறுதியில் கொடைவள்ளல் திரு.ச.வெள்ளச்சாமி நாடார் சுழற்கேடயத்தினை ஒட்டுமொத்தப் புள்ளிகளின் அடிப்படையில் நினைவ முதலிடம் பெற்ற மதுரை அம்பிகா கலைக்கல்லூரிக்கு அறக்கட்டளைப் புரவலர் திரு S.V.V.குறளரசன் அவர்கள் வழங்கினார். விழாவின் நிறைவில் முதுகலைத் அவர்கள் தமி<u>ழ்த்த</u>ுறைப் பேராசிரியர் முனைவர் வீ.ச.அசோக்குமார் நன்றி கூறினார்.