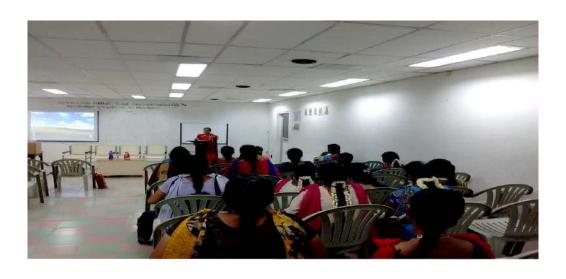

## **CAMPUS EVENT REPORT**

| 1.  | Department                                            | PG TAMIL                           |  |
|-----|-------------------------------------------------------|------------------------------------|--|
| 2.  | Activity (Seminar / Workshop / Conference / FDP /     |                                    |  |
|     | Guest Lecture / Competitions / Sports / Cultural /    | Competitions                       |  |
|     | Exhibition / Training Programme)                      |                                    |  |
| 3.  | Title                                                 | திருவள்ளுவர் தினம்                 |  |
| 4.  | Geographical Coverage                                 | Inter Collegiate                   |  |
|     | (State level / National level / International level / |                                    |  |
|     | College level / Department level / Inter Collegiate / |                                    |  |
|     | Inter Department / Village level / Town level)        |                                    |  |
| 5.  | Theme                                                 | திருக்குறள் பற்றிய சிந்தனையை       |  |
|     |                                                       | மாணவர்கள் அறியச்செய்தல்            |  |
| 6.  | Date                                                  | 25/02/2020                         |  |
| 7.  | Venue                                                 | V.N.R.T.குருசாமிநாடார் - ராஜம்மாள் |  |
|     |                                                       | பல்நோக்கு உடற்பயிற்சி அரங்கம்      |  |
| 8.  | Total Expenditure                                     | 20000                              |  |
| 9.  | Sponsor (s)                                           | கல்லூரி நிர்வாகம்                  |  |
| 10. | Total No. of Participants                             | Other State Participants:          |  |
|     |                                                       | Outstations Participants: 125      |  |
|     |                                                       | Local Participants (VHNSNC): 130   |  |
| 11. | Resource Person (s) with designation & Official       | திரு க.முத்துமணி அவர்கள்           |  |
|     | address                                               | முதுகலைத் தமிழாசிரியர்(ஓய்வு),     |  |
|     |                                                       | சிவகாசி இந்து நாடார் விக்டோரியா    |  |
|     |                                                       | மேல்நிலைப்பள்ளி, சிவகாசி.          |  |
| 12. | Co-ordinator Name / Convenor name                     | முனைவர் <b>சோ.ஹரிபாண்டிராஜன்</b>   |  |
|     |                                                       | உதவிப்பேராசிரியர்,                 |  |
|     |                                                       |                                    |  |
| 13. | Attach the Invitation / Circular                      | Refer Annexure -I                  |  |
| 14. | Attach the Photos (minimum 5 photos)                  | Refer Annexure -II                 |  |
| 15. | Attach the Students list                              | Refer Annexure -III                |  |

### 16. Programme Summary:

கொடைவள்ளல் திரு.ச.வெள்ளச்சாமி நாடார் அறக்கட்டளையின் சார்பாக, திருவள்ளுவர் தின விழா இந்த ஆண்டு 25.02.2020 செவ்வாய்க்கிழமையன்று மிகச் சிறப்பாகக் கொண்டாடப்பட்டது. அதன் ஒரு பகுதியாக காலை 10 மணிக்கு, பேச்சுப்போட்டி, கல்லூரிகளுக்கு இடையேயான கட்டுரைப்போட்டி, கவிதைப்போட்டி, வினாடி வினாப் போட்டி மற்றும் திருக்குறள் எழுதும் போட்டிகள் இப்போட்டிகளில் மதுரை, துத்துக்குடி மற்றும் மாவட்டத்தைச் சேர்ந்த 20 கல்லூரிகளில் இருந்து 120 க்கும் மேற்பட்ட மாணவ, மாணவிகள் பங்கேற்றனர். பிற்பகல் 2 மணியளவில் நடைபெற்ற திருவள்ளுவர் தினவிழா சிறப்புச் சொற்பொழிவுக் கூட்டத்தினை அறக்கட்டளைப் புரவலர் திரு. S.V.V.குறளரசன் டி.எம்.இ., அவர்கள் திருவள்ளுவர் சிலைக்கு அணிவித்து தொடங்கி வைத்தார். இவ்விழாவிற்கு வருகை புரிந்தோரைக் கல்லூரி கேப்டன் பா.சுந்தரபாண்டியன் அவர்கள் வரவேற்றார். முதல்வர் முனைவர் சபையின் R.T.R.வன்னியானந்தம் பரிபாலன தலைவர் திரு. அவர்கள் ஆற்றினார். சிவகாசி விக்டோரியா தலைமையுரை இந்து நாடார் மேல்நிலைப்பள்ளி மேனாள் தமிழாசிரியர் திரு க.முத்துமணி அவர்கள் சிறப்புரை ஆற்றினார். விழாவின் இறுதியில் கொடைவள்ளல் திரு.ச.வெள்ளச்சாமி நாடார் சுழற்கேடயத்தினை ஒட்டுமொத்தப் புள்ளிகளின் அடிப்படையில் நினைவ முதலிடம் பெற்ற மதுரை அம்பிகா கலைக்கல்லூரிக்கு அறக்கட்டளைப் புரவலர் திரு S.V.V.குறளரசன் அவர்கள் வழங்கினார். விழாவின் நிறைவில் முதுகலைத் அவர்கள் தமி<u>ழ்த்த</u>ுறைப் பேராசிரியர் முனைவர் வீ.ச.அசோக்குமார் நன்றி கூறினார்.