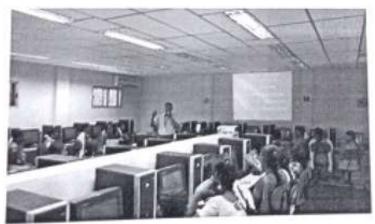

## **CAMPUS EVENT REPORT**

| 1.  | Department                                                                                                                                      | BBA                  |  |
|-----|-------------------------------------------------------------------------------------------------------------------------------------------------|----------------------|--|
| 2.  | Activity                                                                                                                                        | Competitions         |  |
| 3.  | Category of Activity                                                                                                                            | Skill Development    |  |
| 4.  | Title                                                                                                                                           | Win Win-2020         |  |
| 5.  | Geographical Coverage                                                                                                                           | National level       |  |
| 6.  | Date                                                                                                                                            | 20.02.2020           |  |
| 7.  | Venue                                                                                                                                           | MBA Conferance hall  |  |
| 8.  | Total No. of Participants                                                                                                                       | 205                  |  |
| 9.  | Co-ordinator Name / Convenor name                                                                                                               | Dr. M.Jaisun         |  |
| 10. | Attach the Invitation / Circular                                                                                                                | Refer Annexure - I   |  |
| 11. | Attach Geotagged Photographs                                                                                                                    | Refer Annexure - II  |  |
| 12. | Attach list of participants                                                                                                                     | Refer Annexure - III |  |
| 13. | Programme Summary:                                                                                                                              |                      |  |
|     | Department of Business Administration organized National level Management Meet "WinWin 2020", Convener: Dr. M. Jaisun, total participants: 205. |                      |  |

## **Programme Summary**

Mr.S.Rajeev Gandhi Head and Assistant Professor of Mathematics (SF) have arranged and convened the Kamarajar's Birthday Celebration for our college Students was held on 18.07.2019. 46 students from various department were participated. Competitions like Pencil Drawing and Dumb C, were conducted.