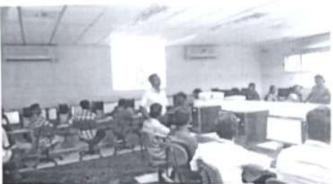

## M.K.University Inter collegiate Tennis Tournament Annexure- II

VIRUDHUNAGAR HINDU NADARS' SENTHIKUMARA NADAR COLLEGE

(An Autonomous Institution Affiliated to Madurai Kamaraj University)

[Re-accredited with 'A' Grade by NAAC]