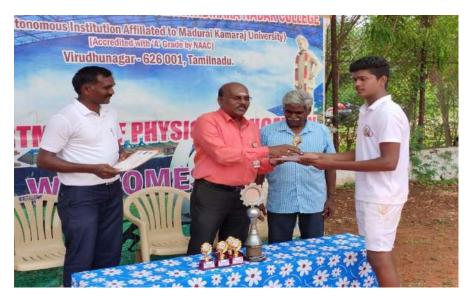

Programme Summary:

Our college tennis players participated in the competition. Our college principal Dr.P.Sundara Pandian preside over the function and delivered presidential address and giveaway the prize distribution. Dr.T.Murugesan, Director of Physical Education welcomes the gathering and Dr.P.Kulandaivelu, Associate professor of Physical Education proposed vote of thanks. On the event of M.K.University Inter collegiate Tennis Tournament, under the M.K.University

## M.K.University Inter collegiate Tennis Tournament Annexure- II

VIRUDHUNAGAR HINDU NADARS' SENTHIKUMARA NADAR COLLEGE

(An Autonomous Institution Affiliated to Madurai Kamaraj University)

[Re-accredited with 'A' Grade by NAAC]