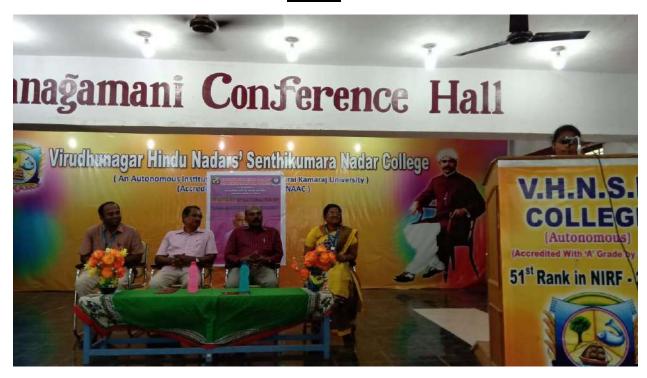

### 16. Programme Summary:

கொடைவள்ளல் திரு.ச.வெள்ளச்சாமி நாடார் அறக்கட்டளையின் சார்பாக, திருவள்ளுவர் தின விழா இந்த ஆண்டு 25.02.2020 செவ்வாய்க்கிழமையன்று மிகச் சிறப்பாகக் கொண்டாடப்பட்டது. அதன் ஒரு பகுதியாக காலை 10 மணிக்கு, பேச்சுப்போட்டி, கல்லூரிகளுக்கு இடையேயான கட்டுரைப்போட்டி, கவிதைப்போட்டி, வினாடி வினாப் போட்டி மற்றும் திருக்குறள் எழுதும் போட்டிகள் இப்போட்டிகளில் மதுரை, துத்துக்குடி மற்றும் மாவட்டத்தைச் சேர்ந்த 20 கல்லூரிகளில் இருந்து 120 க்கும் மேற்பட்ட மாணவ, மாணவிகள் பங்கேற்றனர். பிற்பகல் 2 மணியளவில் நடைபெற்ற திருவள்ளுவர் தினவிழா சிறப்புச் சொற்பொழிவுக் கூட்டத்தினை அறக்கட்டளைப் புரவலர் திரு. S.V.V.குறளரசன் டி.எம்.இ., அவர்கள் திருவள்ளுவர் சிலைக்கு அணிவித்து தொடங்கி வைத்தார். இவ்விழாவிற்கு வருகை புரிந்தோரைக் கல்லூரி கேப்டன் பா.சுந்தரபாண்டியன் அவர்கள் வரவேற்றார். முதல்வர் முனைவர் சபையின் R.T.R.வன்னியானந்தம் பரிபாலன தலைவர் திரு. அவர்கள் ஆற்றினார். சிவகாசி விக்டோரியா தலைமையுரை இந்து நாடார் மேல்நிலைப்பள்ளி மேனாள் தமிழாசிரியர் திரு க.முத்துமணி அவர்கள் சிறப்புரை ஆற்றினார். விழாவின் இறுதியில் கொடைவள்ளல் திரு.ச.வெள்ளச்சாமி நாடார் சுழற்கேடயத்தினை ஒட்டுமொத்தப் புள்ளிகளின் அடிப்படையில் நினைவ முதலிடம் பெற்ற மதுரை அம்பிகா கலைக்கல்லூரிக்கு அறக்கட்டளைப் புரவலர் திரு S.V.V.குறளரசன் அவர்கள் வழங்கினார். விழாவின் நிறைவில் முதுகலைத் அவர்கள் தமி<u>ழ்த்த</u>ுறைப் பேராசிரியர் முனைவர் வீ.ச.அசோக்குமார் நன்றி கூறினார்.

Captain Dr. P. SUNDARA PANDIAN
PRINCIPAL
VIRUDHUNAGAR HINDU NADARS'
SENTHIKUMARA NADAR COLLEGE
(AUTONOMOUS)
VIRUDHUNAGAR - 626 001

(An Autonomous Institution Affiliated to Madurai Kamaraj University)
[Re-accredited with 'A' Grade by NAAC]
Virudhunagar – 626 001.