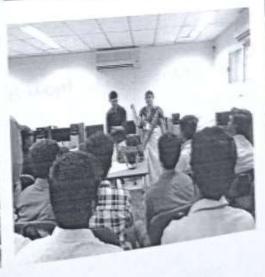

## Programme Summary:

Mr.S.Rajeev Gandhi Head and Assistant Professor of Mathematics (SF) have arranged and convened the Ramanujan's Birthday Celebration for our college Students was held on 20.12.2019. 60 students from various department were participated. Competitions like Pencil Drawing , Dumb C, Elocution and Mathematical Quiz were conducted. Also we were conducted model Exhibition for our college students at Library Upstairs. More than 100 Mathematical models were displayed and More than 350 students of our college were visited our models. Our Principal Dr.P.Sundra Pandian has given the prizes for Best Models.