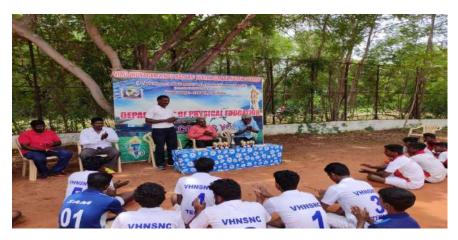

Programme Summary:

Our college tennis players participated in the competition. Our college principal Dr.P.Sundara Pandian preside over the function and delivered presidential address and giveaway the prize distribution. Dr.T.Murugesan, Director of Physical Education welcomes the gathering and Dr.P.Kulandaivelu, Associate professor of Physical Education proposed vote of thanks. On the event of M.K.University Inter collegiate Tennis Tournament, under the M.K.University

## M.K.University Inter collegiate Tennis Tournament Annexure- II

VIRUDHUNAGAR HINDU NADARS' SENTHIKUMARA NADAR COLLEGE

(An Autonomous Institution Affiliated to Madurai Kamaraj University)

[Re-accredited with 'A' Grade by NAAC]