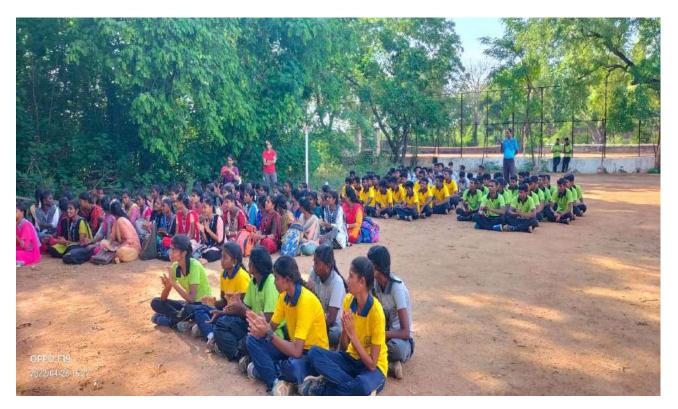

Totally 395 students were participated in the 23<sup>rd</sup> Tamilnadu State Level Swimming Competition. Competition Inaugurated by Thiru.B.Raja District sports officer of Virudhunagar District in the person of Thiru.M.D.Sarpparajan Secretary, Thiru.S.S.S.A.S.Sakthi Babu Treasurer VHNSN College managing board on 02.04.2022, 8.30am. Various events were conducted for college and school students under 8 categories for both boys and girls. Participants exhibited their talents. In Thiru V.P.P.K.C.Narayanamoorthi valedictory function chief guest honoured Thiru.V.Palanichamy, President, VHNSN College managing board, Principal Dr.P.Sundara Pandian, welcomes the gathering, honouring the chief Guest. Dr.R.Palaniappan Coodinator delivered chief guest address and gave away the Trophies and certificates to the winners. College Director of Physical Education - Dr T.Murugesan proposed vote of thanks.