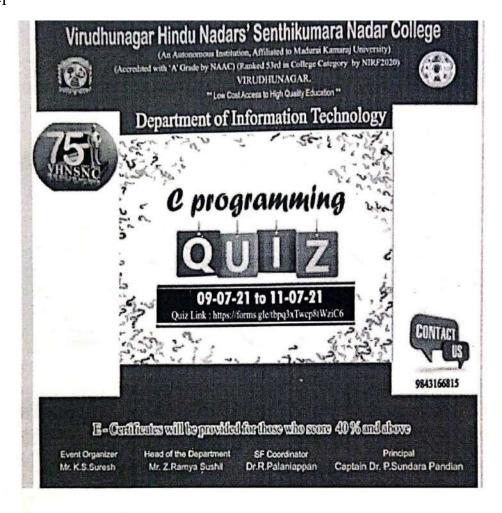

Convenor name              | Convener : Mr. Z. Ramya Sushil Organizing Secretary : Mr.K.S.Suresh |
| 10. | Attach the Invitation / Circular               | Attached                                                            |
| 11. | Programme Summary: Online C Programming quiz v | was successfully conducted for School and College                   |

Students. Students from 34 different Colleges and 7 Schools participated in it. The participated students answered the quiz was very well. Among 373 Students, 282 Student participants got pass mark and e-certificates were sent to their registered e-mail id.

Mr.K.S.Suresh

Mr. Z. Ramya Sushil Organizing Secretary

Dr.R.Palaniappan Convener & Head

SF Coordinator

Dr.P.Sundara Pandian

Principal

### It Online Quiz-Invitation

### Annexure-I



### It Online Quiz-Participation List

### Annexure-II



### VIRUDHUNAGAR HINDU NADARS' SENTHIKUMARA NADAR COLLEGE

(An Autonomous Institution Affiliated to Madural Kamaraj University)
[Re-accredited with 'A' Grade by NAAC]
LOW COST ACCESS TO HIGH QUALITY EDUCATION

Virudhunagar - 626 001. Fart sparts Lists & Mermott Deet tions bord Papelaged Families Data Seven Wen A TO THE TO A THE TO A THE TANK OF THE TA Dates 'II 'A' E THE TO COMMENT STATE CONTINUE OF THE DEST TOWN OF THE TOWN OF Augment & North 112 ·( 1 , e H 1 1 E A . . Place Institution 1 Total score Name Designation Class Virudhunagan Vvv college 2 5.00/20 Sheela 3 13.00/20 PerinbuRaj Student III year Virudhunagar Working Pro III BCA B Vhnsnc The Standard Fireworks Rajarathinam College for Wome II BS: Maths(R) 4 10.00/20 B.Swath