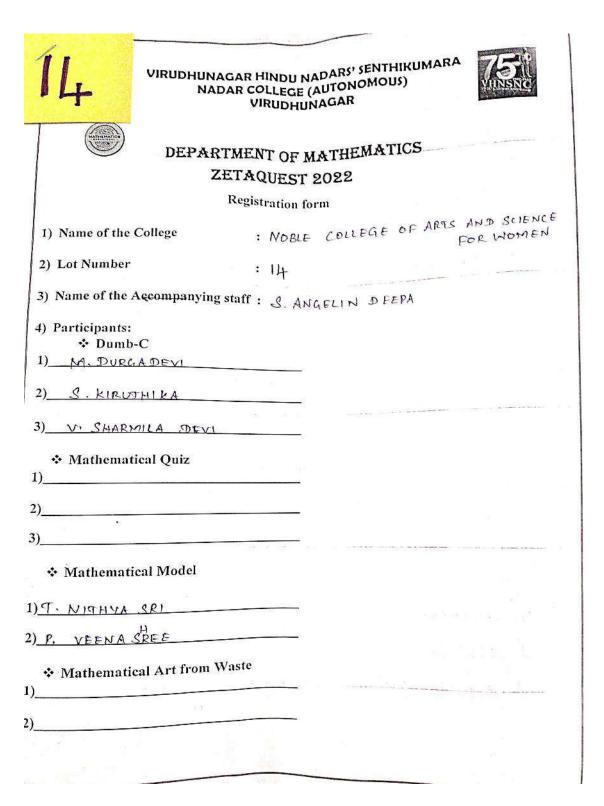

#### Thiruvalluvar day- 25.02.2022- Participation List

Annexure –III

விருதுநகர் இந்துநாடார்களுக்குப் பாத்தியப்பட்ட செந்திக்குமாரநாடார் கல்லூரி, விருதுநகர் (தன்னாட்சி & தேசிய தர மதிப்பீட்டுக் குழுவின் மறுமதிப்பீட்டில் 'A' தரம் பெற்றது) திருவள்ளுவர் தின விழா - 2020

| வரிசை<br>எண்    | கல்லூரியின் பெயர்                                                                                      | மாணவர்<br>எண்ணிக்கை | ஆசிரியர்<br>எண்ணிக்கை |
|-----------------|--------------------------------------------------------------------------------------------------------|---------------------|-----------------------|
| , 01            | GENT. Sporrist HOURD BOUNTS                                                                            | Ь                   | -                     |
| / <sub>02</sub> | oron. S. Es sidopis,                                                                                   | L                   |                       |
| - 03            | OLOGENOTA OT LOOPER & BOUNT LOOPER LO                                                                  | 6                   | 11                    |
| 04              | Anjasus Edyster, Logang<br>ANJAC , Descar                                                              | 6                   |                       |
| / 05            | And the state of Enrich vacor 1864                                                                     | 1 6                 |                       |
| × 06            | Sou vidya college of Education UNR                                                                     |                     |                       |
| V07             | MSS WAYF BOAKD COLLEGE                                                                                 | 16                  |                       |
| ,08             | VMSP. Newlax college of solmations                                                                     | a 5                 |                       |
| 09              | Devanga auto calleze                                                                                   | 6                   | 1                     |
| <b>-1</b> 0     | V.P.M.M Arts and science college for women kvishnankoil                                                | 3.                  |                       |
| 11              |                                                                                                        | 6                   | 1                     |
| / 12            | மன்னர் திடும்வை கொயக்கள் கவிலாரி<br>இதுவாக்காம் தேல் கலிலுரி, இவைக                                     | .3                  | _                     |
| / 13            | Fre no man is a colon of the                                                                           | 5                   | 1                     |
| 14              | மு. திடுஷ்ணகாவி தனை(டி) அறிவுவல்<br>இல் ஆரி கிமட்டினை தீற்கள்<br>நா. ம. க. கொட்டத்தால் அருக்க் டிகளிர் | 6                   |                       |
| 15              | Br. b. 8. 88 il peris dusta bomin                                                                      | 6                   | 1                     |
| 16              | क्रिक्सिता – विष्ठकान - थि                                                                             |                     |                       |
| 17              |                                                                                                        |                     | ,                     |
| 18              |                                                                                                        |                     |                       |
| 19              |                                                                                                        |                     |                       |
| 20              |                                                                                                        |                     |                       |
| 21              |                                                                                                        |                     |                       |
| 22              | 8                                                                                                      |                     | - 1 /                 |
| 23              |                                                                                                        |                     |                       |
| 24              |                                                                                                        |                     |                       |