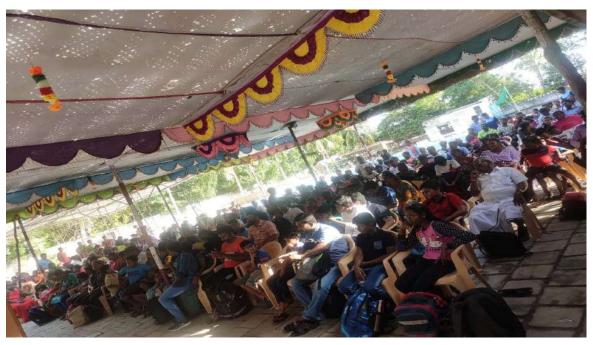

Totally 135 students were participated in Fit India Freedom 2.0 Awareness Programme. The programme Inaugurated by Captain Dr.P.Sundara Pandian, Principal, and VHNSN College on 01.09.2021 at 3.45 pm. Programme was conducted for Students, Staff & Public (Men & Women), VHNSN College.