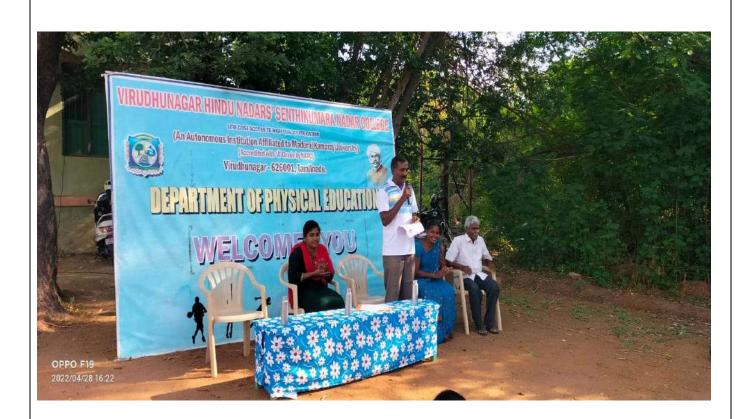

#### **CAMPUS EVENT REPORT**

| 2. Activity (Seminar / Workshop / Conference / FDP / Guest Lecture / Competitions / Sports / Cultural / Exhibition / Training Programme)  3. Title Healthy life Through Naturopathy Yoga and Siddha  4. Geographical Coverage (State level / National level / International level / College level / Department level / Inter Collegiate / Inter Department / Village level / Town level)  5. Theme To create healthy awareness among students and to know the uses of naturopathy Awareness Programme – Students ,yoga and siddha treatment and life style  6. Date 28.04.2022  7. Venue V.V.R Pavilion  8. Total No. of Participants 300 students  9. Resource Person (s) with designation & Dr. M. Astalakshmi | 1.  | Department                                | Physical Education              |
|------------------------------------------------------------------------------------------------------------------------------------------------------------------------------------------------------------------------------------------------------------------------------------------------------------------------------------------------------------------------------------------------------------------------------------------------------------------------------------------------------------------------------------------------------------------------------------------------------------------------------------------------------------------------------------------------------------------|-----|-------------------------------------------|---------------------------------|
| Sports / Cultural / Exhibition / Training Programme)  3. Title                                                                                                                                                                                                                                                                                                                                                                                                                                                                                                                                                                                                                                                   | 2.  | Activity (Seminar / Workshop / Conference |                                 |
| Programme)  3. Title Healthy life Through Naturopathy Yoga and Siddha  4. Geographical Coverage (State level / National level / International level / College level / Department level / Inter Collegiate / Inter Department / Village level / Town level)  5. Theme To create healthy awareness among students and to know the uses of naturopathy Awareness Programme – Students ,yoga and siddha treatment and life style  6. Date 28.04.2022  7. Venue V.V.R Pavilion  8. Total No. of Participants 300 students  9. Resource Person (s) with designation & Dr. M. Astalakshmi                                                                                                                               |     | / FDP / Guest Lecture / Competitions /    | Awareness Programme             |
| <ul> <li>3. Title  Geographical Coverage (State level / National level / International level / College level / Department level / Inter Collegiate / Inter Department / Village level / Town level)  Theme  To create healthy awareness among students and to know the uses of naturopathy Awareness Programme – Students ,yoga and siddha treatment and life style  Date  Date  Venue  V.V.R Pavilion  Resource Person (s) with designation &amp; Dr. M. Astalakshmi</li> </ul>                                                                                                                                                                                                                                 |     | Sports / Cultural / Exhibition / Training |                                 |
| 4. Geographical Coverage (State level / National level / International level / College level / Department level / Inter Collegiate / Inter Department / Village level / Town level)  5. Theme  To create healthy awareness among students and to know the uses of naturopathy Awareness Programme – Students ,yoga and siddha treatment and life style  6. Date  7. Venue  V.V.R Pavilion  8. Total No. of Participants  9. Resource Person (s) with designation & Dr. M. Astalakshmi                                                                                                                                                                                                                            |     |                                           |                                 |
| <ul> <li>4. Geographical Coverage (State level / National level / International level / College level / Department level / Inter Collegiate / Inter Department / Village level / Town level)</li> <li>5. Theme  To create healthy awareness among students and to know the uses of naturopathy Awareness Programme - Students ,yoga and siddha treatment and life style</li> <li>6. Date  28.04.2022  7. Venue  V.V.R Pavilion  8. Total No. of Participants  9. Resource Person (s) with designation &amp; Dr. M. Astalakshmi</li> </ul>                                                                                                                                                                        | 3.  | Title                                     |                                 |
| (State level / National level / International level / College level / Department level / Inter Collegiate / Inter Department / Village level / Town level)  5. Theme  To create healthy awareness among students and to know the uses of naturopathy Awareness Programme – Students ,yoga and siddha treatment and life style  6. Date  7. Venue  V.V.R Pavilion  8. Total No. of Participants  9. Resource Person (s) with designation & Dr. M. Astalakshmi                                                                                                                                                                                                                                                     |     |                                           | and Siddha                      |
| level / College level / Department level / Inter Collegiate / Inter Department / Village level / Town level)  5. Theme  To create healthy awareness among students and to know the uses of naturopathy Awareness Programme - Students ,yoga and siddha treatment and life style  6. Date  7. Venue  V.V.R Pavilion  8. Total No. of Participants  9. Resource Person (s) with designation & Dr. M. Astalakshmi                                                                                                                                                                                                                                                                                                   | 4.  |                                           |                                 |
| Inter Collegiate / Inter Department / Village level / Town level)  5. Theme  To create healthy awareness among students and to know the uses of naturopathy Awareness Programme – Students ,yoga and siddha treatment and life style  6. Date  7. Venue  V.V.R Pavilion  8. Total No. of Participants  9. Resource Person (s) with designation & Dr. M. Astalakshmi                                                                                                                                                                                                                                                                                                                                              |     | ,                                         | Inter Department                |
| level / Town level)  5. Theme  To create healthy awareness among students and to know the uses of naturopathy Awareness Programme – Students ,yoga and siddha treatment and life style  6. Date  7. Venue  V.V.R Pavilion  8. Total No. of Participants  9. Resource Person (s) with designation & Dr. M. Astalakshmi                                                                                                                                                                                                                                                                                                                                                                                            |     |                                           |                                 |
| 5. Theme To create healthy awareness among students and to know the uses of naturopathy Awareness Programme – Students ,yoga and siddha treatment and life style 6. Date 28.04.2022 7. Venue V.V.R Pavilion 8. Total No. of Participants 300 students 9. Resource Person (s) with designation & Dr. M. Astalakshmi                                                                                                                                                                                                                                                                                                                                                                                               |     |                                           |                                 |
| students and to know the uses of naturopathy Awareness Programme – Students ,yoga and siddha treatment and life style  6. Date  28.04.2022  7. Venue  V.V.R Pavilion  8. Total No. of Participants  300 students  9. Resource Person (s) with designation & Dr. M. Astalakshmi                                                                                                                                                                                                                                                                                                                                                                                                                                   |     | , ,                                       |                                 |
| naturopathy Awareness Programme – Students ,yoga and siddha treatment and life style  6. Date 28.04.2022  7. Venue V.V.R Pavilion  8. Total No. of Participants 300 students  9. Resource Person (s) with designation & Dr. M. Astalakshmi                                                                                                                                                                                                                                                                                                                                                                                                                                                                       | 5.  | Theme                                     |                                 |
| Students ,yoga and siddha treatment and life style  6. Date  28.04.2022  7. Venue  V.V.R Pavilion  8. Total No. of Participants  300 students  9. Resource Person (s) with designation & Dr. M. Astalakshmi                                                                                                                                                                                                                                                                                                                                                                                                                                                                                                      |     |                                           |                                 |
| life style  6. Date  28.04.2022  7. Venue  V.V.R Pavilion  8. Total No. of Participants  300 students  9. Resource Person (s) with designation & Dr. M. Astalakshmi                                                                                                                                                                                                                                                                                                                                                                                                                                                                                                                                              |     |                                           |                                 |
| <ul> <li>6. Date</li> <li>7. Venue</li> <li>8. Total No. of Participants</li> <li>9. Resource Person (s) with designation &amp; Dr. M. Astalakshmi</li> </ul>                                                                                                                                                                                                                                                                                                                                                                                                                                                                                                                                                    |     |                                           |                                 |
| <ul> <li>7. Venue</li> <li>8. Total No. of Participants</li> <li>9. Resource Person (s) with designation &amp; Dr. M. Astalakshmi</li> </ul>                                                                                                                                                                                                                                                                                                                                                                                                                                                                                                                                                                     |     | D. (                                      | <u> </u>                        |
| <ul> <li>8. Total No. of Participants</li> <li>9. Resource Person (s) with designation &amp; Dr. M. Astalakshmi</li> </ul>                                                                                                                                                                                                                                                                                                                                                                                                                                                                                                                                                                                       |     |                                           |                                 |
| 9. Resource Person (s) with designation & Dr. M. Astalakshmi                                                                                                                                                                                                                                                                                                                                                                                                                                                                                                                                                                                                                                                     |     |                                           |                                 |
| , , , , , , , , , , , , , , , , , , ,                                                                                                                                                                                                                                                                                                                                                                                                                                                                                                                                                                                                                                                                            |     | 1                                         |                                 |
|                                                                                                                                                                                                                                                                                                                                                                                                                                                                                                                                                                                                                                                                                                                  | 9.  | . ,                                       | Dr. M. Astalakshmı              |
| Official address                                                                                                                                                                                                                                                                                                                                                                                                                                                                                                                                                                                                                                                                                                 |     |                                           |                                 |
| 10. Co-ordinator Name / Convenor name Dr.K.Selva Kumar & Ms.G.Revathi                                                                                                                                                                                                                                                                                                                                                                                                                                                                                                                                                                                                                                            | 10. | Co-ordinator Name / Convenor name         | Dr.K.Selva Kumar & Ms.G.Revathi |
|                                                                                                                                                                                                                                                                                                                                                                                                                                                                                                                                                                                                                                                                                                                  |     |                                           |                                 |
| 11. Attach the Invitation / Circular Yes                                                                                                                                                                                                                                                                                                                                                                                                                                                                                                                                                                                                                                                                         | 11. | Attach the Invitation / Circular          | Yes                             |
| 12. Attach the Photos (minimum 5 photos) Yes                                                                                                                                                                                                                                                                                                                                                                                                                                                                                                                                                                                                                                                                     | 12. | Attach the Photos (minimum 5 photos)      | Yes                             |
|                                                                                                                                                                                                                                                                                                                                                                                                                                                                                                                                                                                                                                                                                                                  |     |                                           |                                 |
| 13. Programme Summary:                                                                                                                                                                                                                                                                                                                                                                                                                                                                                                                                                                                                                                                                                           | 13. | Programme Summary:                        |                                 |

Totally 300 students were participated in the Healthy life Through Naturopathy Yoga and Siddha Awareness Programme. The programme Inaugurated by Dr.T.Murugesan, Director of Physical Education, VHNSN College on 24.03.2022 at 3.45 pm. Programme were conducted for inter department students (Men & Women), VHNSN College. Ms.G.Revathi, Physical Training for honouring the chief Guest. Dr.M. Astalakshmi delivered chief guest address and explainal about the healthy food and yoga for the students. Dr.P.Kulaithaivelu, Head Department of Physical Education proposed vote of thanks.