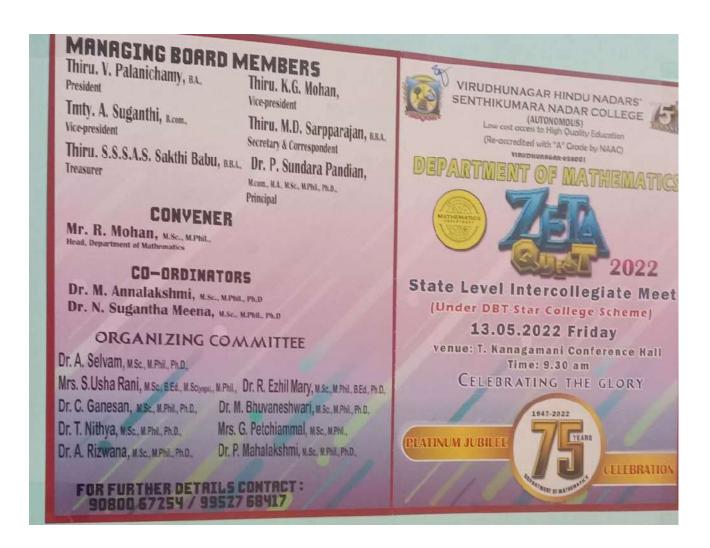

#### **CAMPUS EVENT REPORT**

| 1.  | Department VHNSC                                                                                           |                                            |  |  |
|-----|------------------------------------------------------------------------------------------------------------|--------------------------------------------|--|--|
| 2.  | Activity                                                                                                   | Cultural                                   |  |  |
| 3.  | Category of Activity                                                                                       | Academic fest                              |  |  |
| 4.  | Title                                                                                                      | Thiruvalluvar day                          |  |  |
| 5.  | Geographical Coverage                                                                                      | College level                              |  |  |
| 6.  | Date                                                                                                       | 25.02.2022                                 |  |  |
| 7.  | Venue                                                                                                      | V.N.R.T.Gurusamynadar –Rajammal            |  |  |
|     | palnokku arangu                                                                                            |                                            |  |  |
| 8.  | Resource Person (s) with designation & Official Dr. G. Subbulakshmi,                                       |                                            |  |  |
|     | Vice Principal,                                                                                            |                                            |  |  |
|     |                                                                                                            | Senthamil College,                         |  |  |
|     | Madurai.                                                                                                   |                                            |  |  |
| 9.  | Attach the Invitation / Circular Refer Annexure -I                                                         |                                            |  |  |
| 10. | Attach Geotagged Photographs                                                                               | Refer Annexure –II                         |  |  |
| 11. | Attach the list of participants Refer Annexure –III                                                        |                                            |  |  |
| 12. | Programme Summary: Our college organized Thiruvalluvar Day Competition: Elocution, Essay Writing, Poem and |                                            |  |  |
|     |                                                                                                            |                                            |  |  |
|     | Thirukkural writing competition, Chief Guest: Dr.                                                          | G. Subbulakshmi, Vice Principal, Senthamil |  |  |
|     | College, Madurai.                                                                                          |                                            |  |  |
|     |                                                                                                            |                                            |  |  |