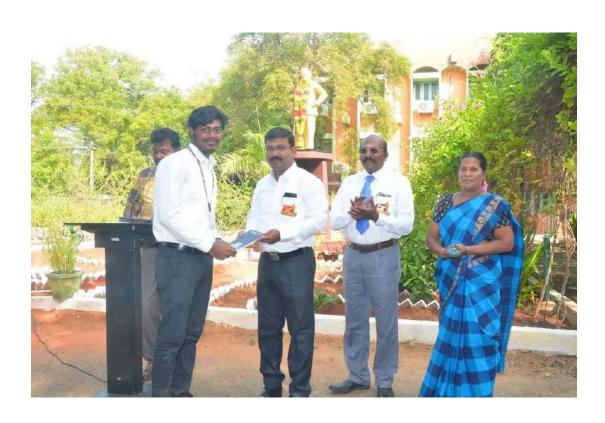

Totally 135 students were participated in Fit India Freedom 2.0 Awareness Programme. The programme Inaugurated by Captain Dr.P.Sundara Pandian, Principal, and VHNSN College on 01.09.2021 at 3.45 pm. Programme was conducted for Students, Staff & Public (Men & Women), VHNSN College.