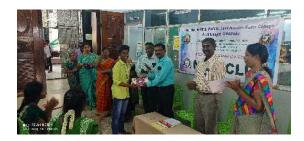

Totally 300 students were participated in the Healthy life Through Naturopathy Yoga and Siddha Awareness Programme. The programme Inaugurated by Dr.T.Murugesan, Director of Physical Education, VHNSN College on 24.03.2022 at 3.45 pm. Programme were conducted for inter department students (Men & Women), VHNSN College. Ms.G.Revathi, Physical Training for honouring the chief Guest. Dr.M. Astalakshmi delivered chief guest address and explainal about the healthy food and yoga for the students. Dr.P.Kulaithaivelu, Head Department of Physical Education proposed vote of thanks.