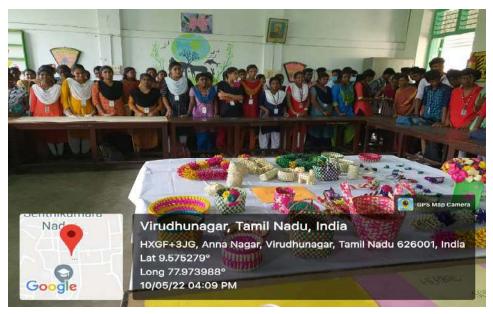

|  |
|     |                                         |                                                                                             |  |



Captain Dr. P. SUNDARA PANDIAN
PRINCIPAL
WRUDHUNAGAR HINDU NADARS'
SENTHIKUMARA NADAR COLLEGE
(AUTONOMOUS)
VIRUDHUNAGAR - 626 001



(An Autonomous Institution Affiliated to Madurai Kamaraj University)
[Re-accredited with 'A' Grade by NAAC]
Virudhunagar – 626 001.

# Two days training programme on herbal Products, Palm craft and Baking and confectionary – Invitation

Annexure-I





(An Autonomous Institution Affiliated to Madurai Kamaraj University)
[Re-accredited with 'A' Grade by NAAC]
Virudhunagar – 626 001.

# Two days training programme on herbal Products, Palm craft and Baking and confectionary

#### Annexure-II











(An Autonomous Institution Affiliated to Madurai Kamaraj University)
[Re-accredited with 'A' Grade by NAAC]
Virudhunagar – 626 001.

# Two days training programme on herbal Products, Palm craft and Baking and confectionary – Students Participation List

#### Annexure-III

| Roll no   | NAME              |
|-----------|-------------------|
| 20AUBY001 | AMEENA BANU A     |
| 20AUBY002 | AARTHI A          |
| 20AUBY003 | ARCHANADEVI S     |
| 20AUBY004 | BALAJOTHI S       |
| 20AUBY005 | DEEPIKA D         |
| 20AUBY006 | DHANALAKSHMI M    |
| 20AUBY007 | ESTHARGRANEP G    |
| 20AUBY008 | INDHUMATHI A      |
| 20AUBY009 | PANDI LAKSHMI K   |
| 20AUBY010 | KAVYA K           |
| 20AUBY011 | MAHALAKSHMI I     |
| 20AUBY012 | MAKESHWARI B      |
| 20AUBY013 | MURUGALAKSHMI P   |
| 20AUB