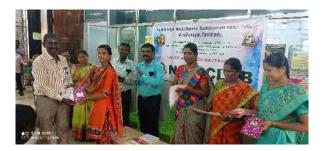

Totally 395 students were participated in the 23<sup>rd</sup> Tamilnadu State Level Swimming Competition. Competition Inaugurated by Thiru.B.Raja District sports officer of Virudhunagar District in the person of Thiru.M.D.Sarpparajan Secretary, Thiru.S.S.S.A.S.Sakthi Babu Treasurer VHNSN College managing board on 02.04.2022, 8.30am. Various events were conducted for college and school students under 8 categories for both boys and girls. Participants exhibited their talents. In Thiru V.P.P.K.C.Narayanamoorthi valedictory function chief guest honoured Thiru.V.Palanichamy, President, VHNSN College managing board, Principal Dr.P.Sundara Pandian, welcomes the gathering, honouring the chief Guest. Dr.R.Palaniappan Coodinator delivered chief guest address and gave away the Trophies and certificates to the winners. College Director of Physical Education - Dr T.Murugesan proposed vote of thanks.