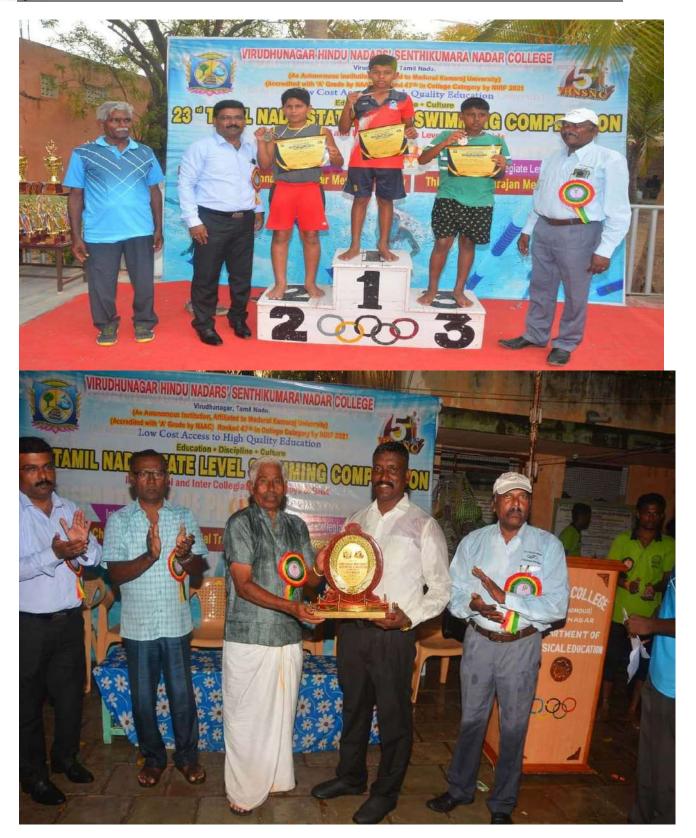

Totally 395 students were participated in the 23<sup>rd</sup> Tamilnadu State Level Swimming Competition. Competition Inaugurated by Thiru.B.Raja District sports officer of Virudhunagar District in the person of Thiru.M.D.Sarpparajan Secretary, Thiru.S.S.S.A.S.Sakthi Babu Treasurer VHNSN College managing board on 02.04.2022, 8.30am. Various events were conducted for college and school students under 8 categories for both boys and girls. Participants exhibited their talents. In Thiru V.P.P.K.C.Narayanamoorthi valedictory function chief guest honoured Thiru.V.Palanichamy, President, VHNSN College managing board, Principal Dr.P.Sundara Pandian, welcomes the gathering, honouring the chief Guest. Dr.R.Palaniappan Coodinator delivered chief guest address and gave away the Trophies and certificates to the winners. College Director of Physical Education - Dr T.Murugesan proposed vote of thanks.