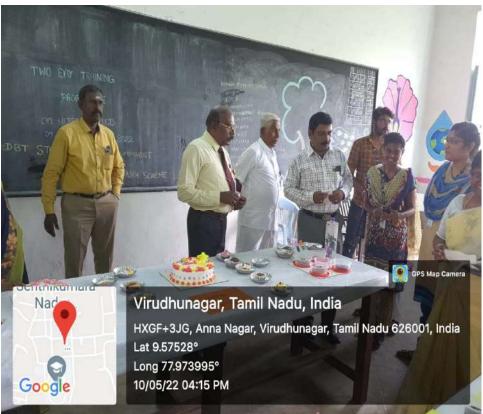

|  |
|     |                                         |                                                                                             |  |



Captain Dr. P. SUNDARA PANDIAN
PRINCIPAL
WRUDHUNAGAR HINDU NADARS'
SENTHIKUMARA NADAR COLLEGE
(AUTONOMOUS)
VIRUDHUNAGAR - 626 001



(An Autonomous Institution Affiliated to Madurai Kamaraj University)
[Re-accredited with 'A' Grade by NAAC]
Virudhunagar – 626 001.

# Two days training programme on herbal Products, Palm craft and Baking and confectionary – Invitation

Annexure-I





(An Autonomous Institution Affiliated to Madurai Kamaraj University)
[Re-accredited with 'A' Grade by NAAC]
Virudhunagar – 626 001.

# Two days training programme on herbal Products, Palm craft and Baking and confectionary

#### Annexure-II











(An Autonomous Institution Affiliated to Madurai Kamaraj University)
[Re-accredited with 'A' Grade by NAAC]
Virudhunagar – 626 001.

# Two days training programme on herbal Products, Palm craft and Baking and confectionary – Students Participation List

#### Annexure-III

| Roll no   | NAME              |
|-----------|-------------------|
| 20AUBY001 | AMEENA BANU A     |
| 20AUBY002 | AARTHI A          |
| 20AUBY003 | ARCHANADEVI S     |
| 20AUBY004 | BALAJOTHI S       |
| 20AUBY005 | DEEPIKA D         |
| 20AUBY006 | DHANALAKSHMI M    |
| 20AUBY007 | ESTHARGRANEP G    |
| 20AUBY008 | INDHUMATHI A      |
| 20AUBY009 | PANDI LAKSHMI K   |
| 20AUBY010 | KAVYA K           |
| 20AUBY011 | MAHALAKSHMI I     |
| 20AUBY012 | MAKESHWARI B      |
| 20AUBY013 | MURUGALAKSHMI P   |
| 20AUBY0