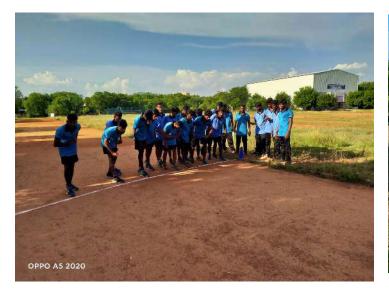

Totally 135 students were participated in Fit India Freedom 2.0 Awareness Programme. The programme Inaugurated by Captain Dr.P.Sundara Pandian, Principal, and VHNSN College on 01.09.2021 at 3.45 pm. Programme was conducted for Students, Staff & Public (Men & Women), VHNSN College.

## Fit India Freedom Run

Annexure- II

(An Autonomous Institution Affiliated to Madurai Kamaraj University)
[Re-accredited with 'A' Grade by NAAC]
Virudhunagar – 626 001.