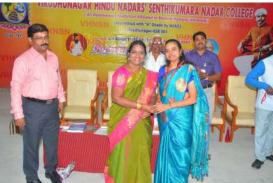

#### **CAMPUS EVENT REPORT**

| 2. Activity (Seminar / Workshop / Conference / FDP / Guest Lecture / Competitions / Sports / Cultural / Exhibition / Training Programme)  3. Title Healthy life Through Naturopathy Yoga and Siddha  4. Geographical Coverage (State level / National level / International level / College level / Department level / Inter Collegiate / Inter Department / Village level / Town level)  5. Theme To create healthy awareness among students and to know the uses of naturopathy Awareness Programme – Students ,yoga and siddha treatment and life style  6. Date 28.04.2022  7. Venue V.V.R Pavilion  8. Total No. of Participants 300 students  9. Resource Person (s) with designation & Dr. M. Astalakshmi | 1.  | Department                                | Physical Education              |
|------------------------------------------------------------------------------------------------------------------------------------------------------------------------------------------------------------------------------------------------------------------------------------------------------------------------------------------------------------------------------------------------------------------------------------------------------------------------------------------------------------------------------------------------------------------------------------------------------------------------------------------------------------------------------------------------------------------|-----|-------------------------------------------|---------------------------------|
| Sports / Cultural / Exhibition / Training Programme)  3. Title                                                                                                                                                                                                                                                                                                                                                                                                                                                                                                                                                                                                                                                   | 2.  | Activity (Seminar / Workshop / Conference |                                 |
| Programme)  3. Title Healthy life Through Naturopathy Yoga and Siddha  4. Geographical Coverage (State level / National level / International level / College level / Department level / Inter Collegiate / Inter Department / Village level / Town level)  5. Theme To create healthy awareness among students and to know the uses of naturopathy Awareness Programme – Students ,yoga and siddha treatment and life style  6. Date 28.04.2022  7. Venue V.V.R Pavilion  8. Total No. of Participants 300 students  9. Resource Person (s) with designation & Dr. M. Astalakshmi                                                                                                                               |     | / FDP / Guest Lecture / Competitions /    | Awareness Programme             |
| <ul> <li>3. Title  Geographical Coverage (State level / National level / International level / College level / Department level / Inter Collegiate / Inter Department / Village level / Town level)  Theme  To create healthy awareness among students and to know the uses of naturopathy Awareness Programme – Students ,yoga and siddha treatment and life style  Date  Date  Venue  V.V.R Pavilion  Resource Person (s) with designation &amp; Dr. M. Astalakshmi</li> </ul>                                                                                                                                                                                                                                 |     | Sports / Cultural / Exhibition / Training |                                 |
| 4. Geographical Coverage (State level / National level / International level / College level / Department level / Inter Collegiate / Inter Department / Village level / Town level)  5. Theme  To create healthy awareness among students and to know the uses of naturopathy Awareness Programme – Students ,yoga and siddha treatment and life style  6. Date  7. Venue  V.V.R Pavilion  8. Total No. of Participants  9. Resource Person (s) with designation & Dr. M. Astalakshmi                                                                                                                                                                                                                            |     |                                           |                                 |
| <ul> <li>4. Geographical Coverage (State level / National level / International level / College level / Department level / Inter Collegiate / Inter Department / Village level / Town level)</li> <li>5. Theme  To create healthy awareness among students and to know the uses of naturopathy Awareness Programme - Students ,yoga and siddha treatment and life style</li> <li>6. Date  28.04.2022  7. Venue  V.V.R Pavilion  8. Total No. of Participants  9. Resource Person (s) with designation &amp; Dr. M. Astalakshmi</li> </ul>                                                                                                                                                                        | 3.  | Title                                     |                                 |
| (State level / National level / International level / College level / Department level / Inter Collegiate / Inter Department / Village level / Town level)  5. Theme  To create healthy awareness among students and to know the uses of naturopathy Awareness Programme – Students ,yoga and siddha treatment and life style  6. Date  7. Venue  V.V.R Pavilion  8. Total No. of Participants  9. Resource Person (s) with designation & Dr. M. Astalakshmi                                                                                                                                                                                                                                                     |     |                                           | and Siddha                      |
| level / College level / Department level / Inter Collegiate / Inter Department / Village level / Town level)  5. Theme  To create healthy awareness among students and to know the uses of naturopathy Awareness Programme - Students ,yoga and siddha treatment and life style  6. Date  7. Venue  V.V.R Pavilion  8. Total No. of Participants  9. Resource Person (s) with designation & Dr. M. Astalakshmi                                                                                                                                                                                                                                                                                                   | 4.  |                                           |                                 |
| Inter Collegiate / Inter Department / Village level / Town level)  5. Theme  To create healthy awareness among students and to know the uses of naturopathy Awareness Programme – Students ,yoga and siddha treatment and life style  6. Date  7. Venue  V.V.R Pavilion  8. Total No. of Participants  9. Resource Person (s) with designation & Dr. M. Astalakshmi                                                                                                                                                                                                                                                                                                                                              |     | ,                                         | Inter Department                |
| level / Town level)  5. Theme  To create healthy awareness among students and to know the uses of naturopathy Awareness Programme – Students ,yoga and siddha treatment and life style  6. Date  7. Venue  V.V.R Pavilion  8. Total No. of Participants  9. Resource Person (s) with designation & Dr. M. Astalakshmi                                                                                                                                                                                                                                                                                                                                                                                            |     |                                           |                                 |
| 5. Theme To create healthy awareness among students and to know the uses of naturopathy Awareness Programme – Students ,yoga and siddha treatment and life style 6. Date 28.04.2022 7. Venue V.V.R Pavilion 8. Total No. of Participants 300 students 9. Resource Person (s) with designation & Dr. M. Astalakshmi                                                                                                                                                                                                                                                                                                                                                                                               |     |                                           |                                 |
| students and to know the uses of naturopathy Awareness Programme – Students ,yoga and siddha treatment and life style  6. Date  28.04.2022  7. Venue  V.V.R Pavilion  8. Total No. of Participants  300 students  9. Resource Person (s) with designation & Dr. M. Astalakshmi                                                                                                                                                                                                                                                                                                                                                                                                                                   |     | , ,                                       |                                 |
| naturopathy Awareness Programme – Students ,yoga and siddha treatment and life style  6. Date 28.04.2022  7. Venue V.V.R Pavilion  8. Total No. of Participants 300 students  9. Resource Person (s) with designation & Dr. M. Astalakshmi                                                                                                                                                                                                                                                                                                                                                                                                                                                                       | 5.  | Theme                                     |                                 |
| Students ,yoga and siddha treatment and life style  6. Date  28.04.2022  7. Venue  V.V.R Pavilion  8. Total No. of Participants  300 students  9. Resource Person (s) with designation & Dr. M. Astalakshmi                                                                                                                                                                                                                                                                                                                                                                                                                                                                                                      |     |                                           |                                 |
| life style  6. Date  28.04.2022  7. Venue  V.V.R Pavilion  8. Total No. of Participants  300 students  9. Resource Person (s) with designation & Dr. M. Astalakshmi                                                                                                                                                                                                                                                                                                                                                                                                                                                                                                                                              |     |                                           |                                 |
| <ul> <li>6. Date</li> <li>7. Venue</li> <li>8. Total No. of Participants</li> <li>9. Resource Person (s) with designation &amp; Dr. M. Astalakshmi</li> </ul>                                                                                                                                                                                                                                                                                                                                                                                                                                                                                                                                                    |     |                                           |                                 |
| <ul> <li>7. Venue</li> <li>8. Total No. of Participants</li> <li>9. Resource Person (s) with designation &amp; Dr. M. Astalakshmi</li> </ul>                                                                                                                                                                                                                                                                                                                                                                                                                                                                                                                                                                     |     | D. (                                      | <u> </u>                        |
| <ul> <li>8. Total No. of Participants</li> <li>9. Resource Person (s) with designation &amp; Dr. M. Astalakshmi</li> </ul>                                                                                                                                                                                                                                                                                                                                                                                                                                                                                                                                                                                       |     |                                           |                                 |
| 9. Resource Person (s) with designation & Dr. M. Astalakshmi                                                                                                                                                                                                                                                                                                                                                                                                                                                                                                                                                                                                                                                     |     |                                           |                                 |
| , , , , , , , , , , , , , , , , , , ,                                                                                                                                                                                                                                                                                                                                                                                                                                                                                                                                                                                                                                                                            |     | 1                                         |                                 |
|                                                                                                                                                                                                                                                                                                                                                                                                                                                                                                                                                                                                                                                                                                                  | 9.  | . ,                                       | Dr. M. Astalakshmı              |
| Official address                                                                                                                                                                                                                                                                                                                                                                                                                                                                                                                                                                                                                                                                                                 |     |                                           |                                 |
| 10. Co-ordinator Name / Convenor name Dr.K.Selva Kumar & Ms.G.Revathi                                                                                                                                                                                                                                                                                                                                                                                                                                                                                                                                                                                                                                            | 10. | Co-ordinator Name / Convenor name         | Dr.K.Selva Kumar & Ms.G.Revathi |
|                                                                                                                                                                                                                                                                                                                                                                                                                                                                                                                                                                                                                                                                                                                  |     |                                           |                                 |
| 11. Attach the Invitation / Circular Yes                                                                                                                                                                                                                                                                                                                                                                                                                                                                                                                                                                                                                                                                         | 11. | Attach the Invitation / Circular          | Yes                             |
| 12. Attach the Photos (minimum 5 photos) Yes                                                                                                                                                                                                                                                                                                                                                                                                                                                                                                                                                                                                                                                                     | 12. | Attach the Photos (minimum 5 photos)      | Yes                             |
|                                                                                                                                                                                                                                                                                                                                                                                                                                                                                                                                                                                                                                                                                                                  |     |                                           |                                 |
| 13. Programme Summary:                                                                                                                                                                                                                                                                                                                                                                                                                                                                                                                                                                                                                                                                                           | 13. | Programme Summary:                        |                                 |

Totally 300 students were participated in the Healthy life Through Naturopathy Yoga and Siddha Awareness Programme. The programme Inaugurated by Dr.T.Murugesan, Director of Physical Education, VHNSN College on 24.03.2022 at 3.45 pm. Programme were conducted for inter department students (Men & Women), VHNSN College. Ms.G.Revathi, Physical Training for honouring the chief Guest. Dr.M. Astalakshmi delivered chief guest address and explainal about the healthy food and yoga for the students. Dr.P.Kulaithaivelu, Head Department of Physical Education proposed vote of thanks.