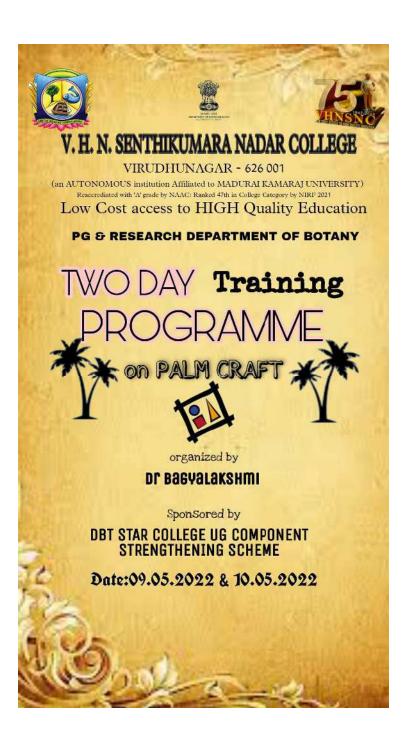

SakthiBabu, B.B.A.,T       | Treasurer, Dr.P.Sundarapandian M.Com., M.Phil., Ph.D.,   |
|     | felicitated the gathering. Certificates | were distributed by the Dignitaries. Dr.Bagyalakshmi     |
|     | Assistant Professor in Botany, deliver  | red vote of thanks.                                      |
|     |                                         |                                                          |



Captain Dr. P. SUNDARA PANDIAN
PRINCIPAL
WRUDHUNAGAR HINDU NADARS'
SENTHIKUMARA NADAR COLLEGE
(AUTONOMOUS)
VIRUDHUNAGAR - 626 001



(An Autonomous Institution Affiliated to Madurai Kamaraj University)
[Re-accredited with 'A' Grade by NAAC]
Virudhunagar – 626 001.

# Two days training programme on herbal Products, Palm craft and Baking and confectionary – Invitation

Annexure-I





(An Autonomous Institution Affiliated to Madurai Kamaraj University)
[Re-accredited with 'A' Grade by NAAC]
Virudhunagar – 626 001.

# Two days training programme on herbal Products, Palm craft and Baking and confectionary

### Annexure-II











(An Autonomous Institution Affiliated to Madurai Kamaraj University)
[Re-accredited with 'A' Grade by NAAC]
Virudhunagar – 626 001.

# Two days training programme on herbal Products, Palm craft and Baking and confectionary – Students Participation List

## Annexure-III

| Roll no   | NAME              |
|-----------|-------------------|
| 20AUBY001 | AMEENA BANU A     |
| 20AUBY002 | AARTHI A          |
| 20AUBY003 | ARCHANADEVI S     |
| 20AUBY004 | BALAJOTHI S       |
| 20AUBY005 | DEEPIKA D         |
| 20AUBY006 | DHANALAKSHMI M    |
|