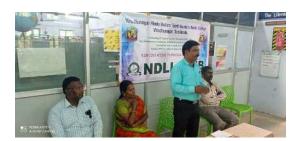

Totally 135 students were participated in Fit India Freedom 2.0 Awareness Programme. The programme Inaugurated by Captain Dr.P.Sundara Pandian, Principal, and VHNSN College on 01.09.2021 at 3.45 pm. Programme was conducted for Students, Staff & Public (Men & Women), VHNSN College.