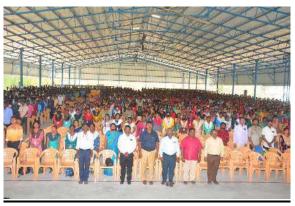

Totally 135 students were participated in Fit India Freedom 2.0 Awareness Programme. The programme Inaugurated by Captain Dr.P.Sundara Pandian, Principal, and VHNSN College on 01.09.2021 at 3.45 pm. Programme was conducted for Students, Staff & Public (Men & Women), VHNSN College.