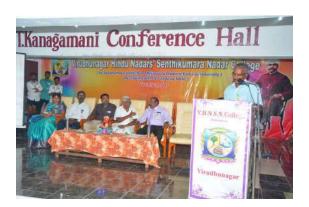

Totally 300 students were participated in the Healthy life Through Naturopathy Yoga and Siddha Awareness Programme. The programme Inaugurated by Dr.T.Murugesan, Director of Physical Education, VHNSN College on 24.03.2022 at 3.45 pm. Programme were conducted for inter department students (Men & Women), VHNSN College. Ms.G.Revathi, Physical Training for honouring the chief Guest. Dr.M. Astalakshmi delivered chief guest address and explainal about the healthy food and yoga for the students. Dr.P.Kulaithaivelu, Head Department of Physical Education proposed vote of thanks.