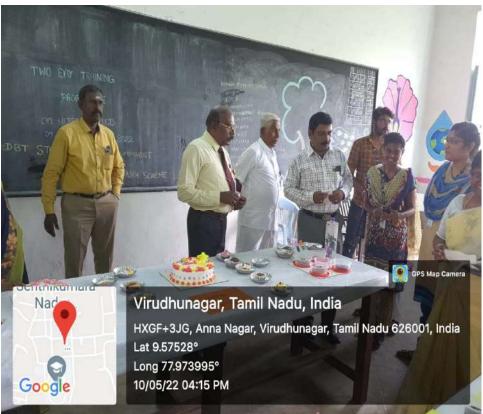

red vote of thanks.                                      |
|     |                                         |                                                          |



Captain Dr. P. SUNDARA PANDIAN
PRINCIPAL
WRUDHUNAGAR HINDU NADARS'
SENTHIKUMARA NADAR COLLEGE
(AUTONOMOUS)
VIRUDHUNAGAR - 626 001



(An Autonomous Institution Affiliated to Madurai Kamaraj University)
[Re-accredited with 'A' Grade by NAAC]
Virudhunagar – 626 001.

# Two days training programme on herbal Products, Palm craft and Baking and confectionary – Invitation

Annexure-I





(An Autonomous Institution Affiliated to Madurai Kamaraj University)
[Re-accredited with 'A' Grade by NAAC]
Virudhunagar – 626 001.

# Two days training programme on herbal Products, Palm craft and Baking and confectionary

### Annexure-II











(An Autonomous Institution Affiliated to Madurai Kamaraj University)
[Re-accredited with 'A' Grade by NAAC]
Virudhunagar – 626 001.

# Two days training programme on herbal Products, Palm craft and Baking and confectionary – Students Participation List

## Annexure-III

| Roll no   | NAME              |
|-----------|-------------------|
| 20AUBY001 | AMEENA BANU A     |
| 20AUBY002 | AARTHI A          |
| 20AUBY003 | ARCHANADEVI S     |
| 20AUBY004 | BALAJOTHI S       |
| 20AUBY005 | DEEPIKA D         |
| 20AUBY006 | DHANALAKSHMI M    |
| 20AUBY007 | ESTHARGRANEP G    |
| 20AUBY008 | INDHUMATHI A      |
| 20AUBY009 | PANDI LAKSHMI K   |
| 20AUBY010 | KAVYA K           |
| 20AUBY011 | MAHALAKSHMI I     |
| 20AUBY012 | MAKESHWARI B      |
| 20AUBY013 | MURUGALAKSHMI P   |
| 20AUBY014