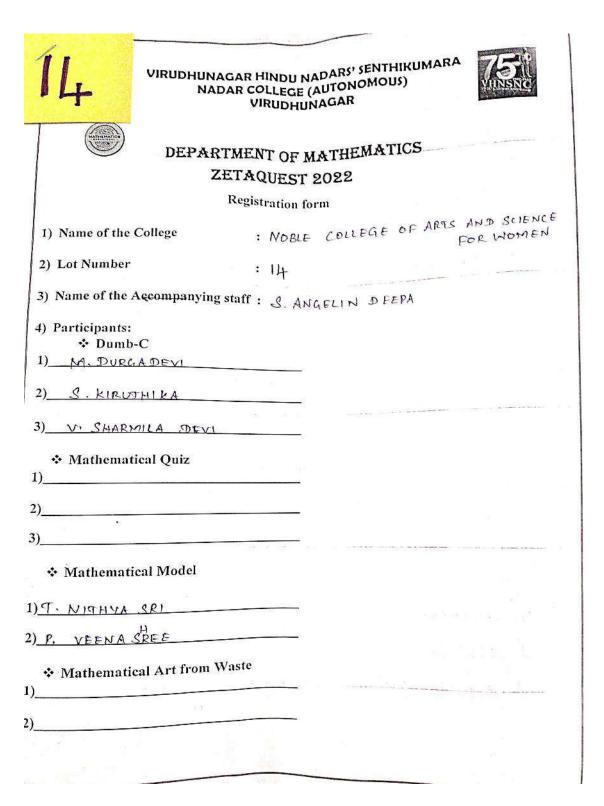

|                              |  |  |  |



Captain Dr. P. SUNDARA PANDIAN
PRINCIPAL
VIRUDHUNAGAR HINDU NADARS'
SENTHIKUMARA NADAR COLLEGE
(AUTONOMOUS)
VIRUDHUNAGAR - 626 001

(An Autonomous Institution Affiliated to Madurai Kamaraj University)
[Re-accredited with 'A' Grade by NAAC]
Virudhunagar – 626 001.

#### **ZETA QUEST-2022**

Annexure- I





(An Autonomous Institution Affiliated to Madurai Kamaraj University)
[Re-accredited with 'A' Grade by NAAC]
Virudhunagar – 626 001.

### **ZETA QUEST-2022**

#### Annexure-II











(An Autonomous Institution Affiliated to Madurai Kamaraj University)
[Re-accredited with 'A' Grade by NAAC]
Virudhunagar – 626 001.

#### **ZETA QUEST-2022**

Annexure-III

#### **Student Participation list**





| ❖ Time For You (As You Like It) | *                 |
|---------------------------------|-------------------|
| * Time Fo.                      |                   |
| 1) SURASPEE                     |                   |
| 2) V- KANYAPREETHA              |                   |
| 3) Q KANITHA                    |                   |
| 4) V. SHARMILA DEVI             |                   |
| 5) P. PE THU VENICHA            |                   |
| 6) M. UMABHARATHI               |                   |
|                                 |                   |
| ❖ Short Film                    |                   |
| •                               |                   |
|                                 |                   |
| )                               | and the second of |
| )