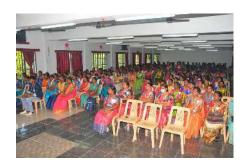

#### **CAMPUS EVENT REPORT**

| 1.  | Department VHNSC                                                                                           |                                            |  |  |
|-----|------------------------------------------------------------------------------------------------------------|--------------------------------------------|--|--|
| 2.  | Activity                                                                                                   | Cultural                                   |  |  |
| 3.  | Category of Activity                                                                                       | Academic fest                              |  |  |
| 4.  | Title                                                                                                      | Thiruvalluvar day                          |  |  |
| 5.  | Geographical Coverage                                                                                      | College level                              |  |  |
| 6.  | Date                                                                                                       | 25.02.2022                                 |  |  |
| 7.  | Venue                                                                                                      | V.N.R.T.Gurusamynadar –Rajammal            |  |  |
|     | palnokku arangu                                                                                            |                                            |  |  |
| 8.  | Resource Person (s) with designation & Official Dr. G. Subbulakshmi,                                       |                                            |  |  |
|     | Vice Principal,                                                                                            |                                            |  |  |
|     |                                                                                                            | Senthamil College,                         |  |  |
|     | Madurai.                                                                                                   |                                            |  |  |
| 9.  | Attach the Invitation / Circular Refer Annexure -I                                                         |                                            |  |  |
| 10. | Attach Geotagged Photographs                                                                               | Refer Annexure –II                         |  |  |
| 11. | Attach the list of participants Refer Annexure –III                                                        |                                            |  |  |
| 12. | Programme Summary: Our college organized Thiruvalluvar Day Competition: Elocution, Essay Writing, Poem and |                                            |  |  |
|     |                                                                                                            |                                            |  |  |
|     | Thirukkural writing competition, Chief Guest: Dr.                                                          | G. Subbulakshmi, Vice Principal, Senthamil |  |  |
|     | College, Madurai.                                                                                          |                                            |  |  |
|     |                                                                                                            |                                            |  |  |