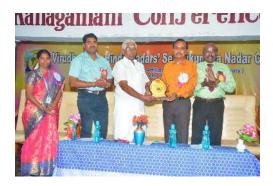

. |                              |  |  |
|     |                                                                                       |                              |  |  |
|     |                                                                                       |                              |  |  |



Captain Dr. P. SUNDARA PANDIAN
PRINCIPAL
VIRUDHUNAGAR HINDU NADARS'
SENTHIKUMARA NADAR COLLEGE
(AUTONOMOUS)
VIRUDHUNAGAR - 626 001

(An Autonomous Institution Affiliated to Madurai Kamaraj University)
[Re-accredited with 'A' Grade by NAAC]
Virudhunagar – 626 001.

### **ZETA QUEST-2022**

Annexure- I





(An Autonomous Institution Affiliated to Madurai Kamaraj University)
[Re-accredited with 'A' Grade by NAAC]
Virudhunagar – 626 001.

### **ZETA QUEST-2022**

### Annexure-II











(An Autonomous Institution Affiliated to Madurai Kamaraj University)
[Re-accredited with 'A' Grade by NAAC]
Virudhunagar – 626 001.

### **ZETA QUEST-2022**

Annexure-III

### **Student Participation list**





| ❖ Time For You (As You Like It) | *                 |
|---------------------------------|-------------------|
| * Time For                      |                   |
| 1) SURASPEE                     |                   |
| 2) V- KANYAPREETHA              |                   |
| 3) Q KANITHA                    |                   |
| 4) V. SHARMILA DEVI             |                   |
| 5) P. PE THU VENICHA            |                   |
| 6) M. UMABHARATHI               |                   |
|                                 |                   |
| ❖ Short Film