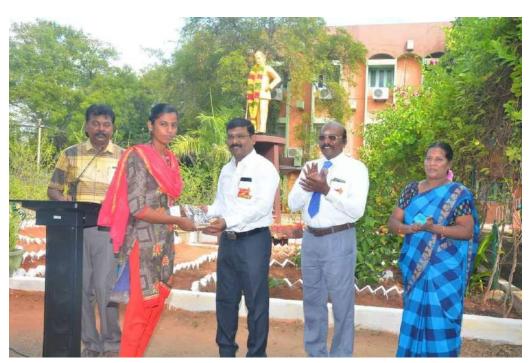

Totally 135 students were participated in Fit India Freedom 2.0 Awareness Programme. The programme Inaugurated by Captain Dr.P.Sundara Pandian, Principal, and VHNSN College on 01.09.2021 at 3.45 pm. Programme was conducted for Students, Staff & Public (Men & Women), VHNSN College.