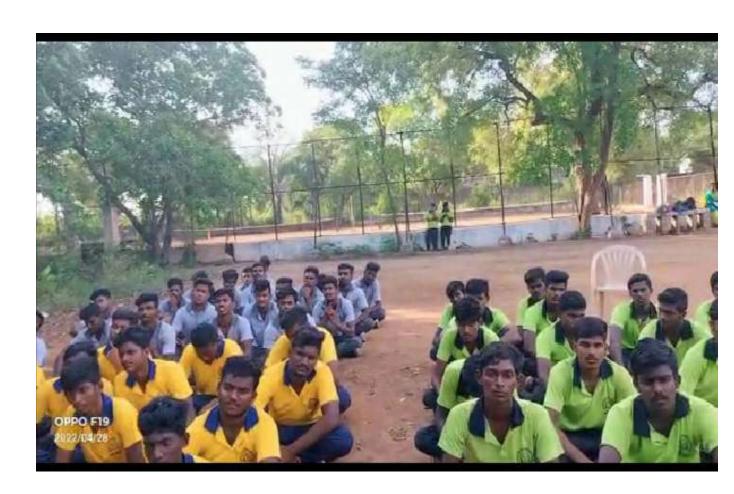

Totally 395 students were participated in the 23<sup>rd</sup> Tamilnadu State Level Swimming Competition. Competition Inaugurated by Thiru.B.Raja District sports officer of Virudhunagar District in the person of Thiru.M.D.Sarpparajan Secretary, Thiru.S.S.S.A.S.Sakthi Babu Treasurer VHNSN College managing board on 02.04.2022, 8.30am. Various events were conducted for college and school students under 8 categories for both boys and girls. Participants exhibited their talents. In Thiru V.P.P.K.C.Narayanamoorthi valedictory function chief guest honoured Thiru.V.Palanichamy, President, VHNSN College managing board, Principal Dr.P.Sundara Pandian, welcomes the gathering, honouring the chief Guest. Dr.R.Palaniappan Coodinator delivered chief guest address and gave away the Trophies and certificates to the winners. College Director of Physical Education - Dr T.Murugesan proposed vote of thanks.