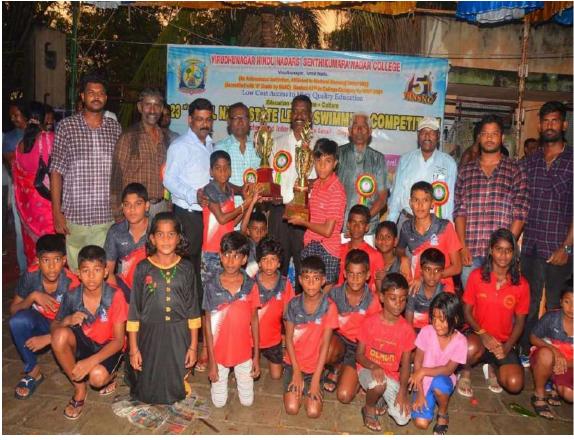

Totally 395 students were participated in the 23<sup>rd</sup> Tamilnadu State Level Swimming Competition. Competition Inaugurated by Thiru.B.Raja District sports officer of Virudhunagar District in the person of Thiru.M.D.Sarpparajan Secretary, Thiru.S.S.S.A.S.Sakthi Babu Treasurer VHNSN College managing board on 02.04.2022, 8.30am. Various events were conducted for college and school students under 8 categories for both boys and girls. Participants exhibited their talents. In Thiru V.P.P.K.C.Narayanamoorthi valedictory function chief guest honoured Thiru.V.Palanichamy, President, VHNSN College managing board, Principal Dr.P.Sundara Pandian, welcomes the gathering, honouring the chief Guest. Dr.R.Palaniappan Coodinator delivered chief guest address and gave away the Trophies and certificates to the winners. College Director of Physical Education - Dr T.Murugesan proposed vote of thanks.