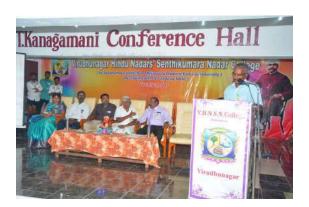

#### **CAMPUS EVENT REPORT**

| 1.  | Department VHNSC                                                                                           |                                            |  |  |
|-----|------------------------------------------------------------------------------------------------------------|--------------------------------------------|--|--|
| 2.  | Activity                                                                                                   | Cultural                                   |  |  |
| 3.  | Category of Activity                                                                                       | Academic fest                              |  |  |
| 4.  | Title                                                                                                      | Thiruvalluvar day                          |  |  |
| 5.  | Geographical Coverage                                                                                      | College level                              |  |  |
| 6.  | Date                                                                                                       | 25.02.2022                                 |  |  |
| 7.  | Venue                                                                                                      | V.N.R.T.Gurusamynadar –Rajammal            |  |  |
|     | palnokku arangu                                                                                            |                                            |  |  |
| 8.  | Resource Person (s) with designation & Official Dr. G. Subbulakshmi,                                       |                                            |  |  |
|     | Vice Principal,                                                                                            |                                            |  |  |
|     |                                                                                                            | Senthamil College,                         |  |  |
|     | Madurai.                                                                                                   |                                            |  |  |
| 9.  | Attach the Invitation / Circular Refer Annexure -I                                                         |                                            |  |  |
| 10. | Attach Geotagged Photographs                                                                               | Refer Annexure –II                         |  |  |
| 11. | Attach the list of participants Refer Annexure –III                                                        |                                            |  |  |
| 12. | Programme Summary: Our college organized Thiruvalluvar Day Competition: Elocution, Essay Writing, Poem and |                                            |  |  |
|     |                                                                                                            |                                            |  |  |
|     | Thirukkural writing competition, Chief Guest: Dr.                                                          | G. Subbulakshmi, Vice Principal, Senthamil |  |  |
|     | College, Madurai.                                                                                          |                                            |  |  |
|     |                                                                                                            |                                            |  |  |

Captain Dr. P. SUNDARA PANDIAN
PRINCIPAL
VIRUDHUNAGAR HINDU NADARS'
SENTHIKUMARA NADAR COLLEGE
(AUTONOMOUS)
VIRUDHUNAGAR - 626 001