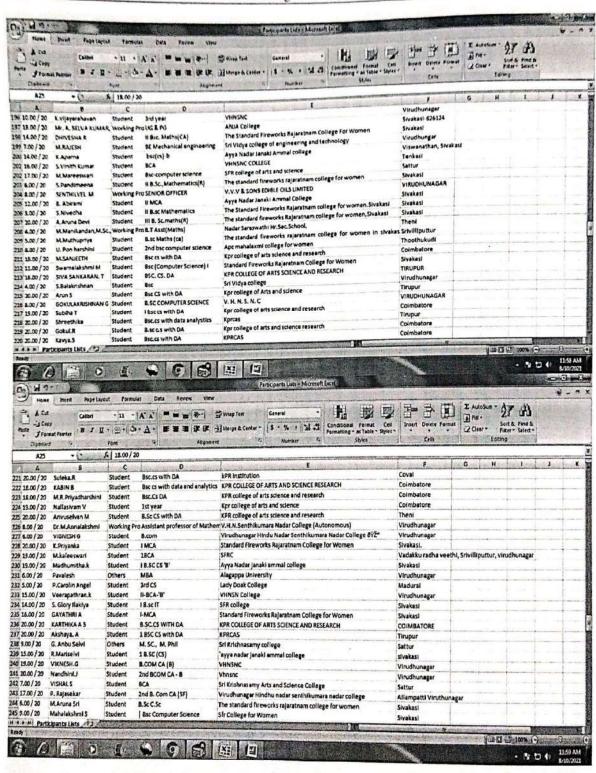

#### Fit India Freedom Run

Annexure- III

## FIT INDIA NAME LIST

| S.NO | STAFF NAME            | DEPARTMENT    |  |
|------|-----------------------|---------------|--|
| 1    | Dr.P.SUNDARAPANDIAN   | PRINCIPAL     |  |
| 2    | Mr.G.RAMRAJ           | B.COM (CA)SF  |  |
| 3    | Dr.N.VIJAYALAKSHMI    | B.COM         |  |
| 4    | Dr.M.ANNALAKSHMI      | MATHS         |  |
| 5    | MOHAMED YAZER ARAPATH | MATHS (SF)    |  |
| 6    | Mrs.A.ALAGU LAKSHMI   | PHYSICS       |  |
| 7    | Dr.B.PAVALAKUMAR      | B.B.A         |  |
| 8    | Mr.RAJEEV GANDHI      | MATHS(SF)     |  |
| 9    | Mrs.P.JEYALAKSHMI     | B.COM         |  |
| 10   | Mr.T.RAJA             | LAB ASSISTENT |  |
| 11   | Mr.A.MOHANRAJ         | ENGLISH (SF)  |  |
| 12   | Mr.N.ARUN KARTHIK     | ENGLISH(SF)   |  |
| 13   | Mrs.B.ABIRAMI         | B.COM (CA)SF  |  |
| 14   | Dr.R.SIVA JOTHI       | B.COM (CA)SF  |  |
| 15   | Dr.T.JEBASHEELA       | B.COM (CA)SF  |  |
| 16   | Dr.RAMA NATARAJAN     | CHEMISTRY     |  |
| 17   | Mrs.G.PETCHIAMMAL     | MATHS         |  |
| 18   | Dr.S.JEYAKUMAR        | EVS           |  |
| 19   | Mr.S.SELVANATHAN      | B.COM (SF)    |  |
| 20   | Mr.M.NAVEEN RAJ       | MATHS(SF)     |  |
| 21   | Mr.S.MUTHUKUMAR       | MATHS(SF)     |  |
| 22   | Mrs.M.KARTHIGAIESWARI | B.C.A         |  |
| 23   | Mrs.S.SUBHA           | ENGLISH (SF)  |  |
| 24   | Mrs.B.CHITHRA         | CLERK         |  |
| 25   | Dr.L.JOSHUAPAUL MOSES | B.B.A (SF)    |  |
| 26   | Mr.R.GANESHKUMAR      | B.COM (CA) SF |  |
| 27   | Mrs.N.PADMAVATHY      | B.COM         |  |
| 28   | Mrs.P.MURUGESWARI     | B.C.A         |  |

| 29 | Mr.C.KALAISELVAN       | B.COM(CA)SF      |
|----|------------------------|------------------|
| 30 | Mr.P.SENTHILKUMAR      | B.VOC.           |
| 31 | Dr.N.JEYAKUMARAN       | PHYSICS          |
| 32 | Mrs.D.SUSARITHA        | TYPIST           |
| 33 | Dr.J.VIMAL PRIYAN      | B.COM(CA)SF      |
| 34 | Dr.P.SAMI              | CHEMISTRY        |
| 35 | Mrs.A.JEMSI ASMUTHA    | MATHS SF         |
| 36 | Mrs.S.MAHALAKSHMI      | MATHS SF         |
| 37 | Mr.M.SIVASANKAR        | B.COM CA SF      |
| 38 | Mr.M.SOLOMON VIMAL RAJ | B.COM CA SF      |
| 39 | Dr.J.KALAISIGAMANI     | B.COM SF         |
| 40 | Mr.T.VIGNESHWARAN      | LIBRARY ATTENDER |
| 41 | Mr.G.R.SELVARAJ        | CLERK            |
| 42 | Mrs.T.NITHYA           | MATHS            |
| 43 | Dr.N.SUGUNTHA MEENA    | MATHS            |
| 44 | Dr.D.SUNDAR SINGH      | ENGLISH (SF)     |