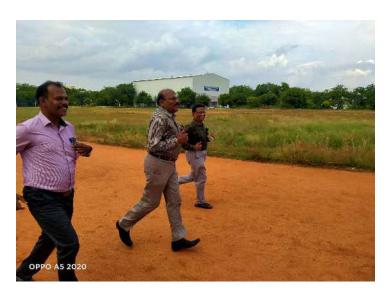

Totally 135 students were participated in Fit India Freedom 2.0 Awareness Programme. The programme Inaugurated by Captain Dr.P.Sundara Pandian, Principal, and VHNSN College on 01.09.2021 at 3.45 pm. Programme was conducted for Students, Staff & Public (Men & Women), VHNSN College.