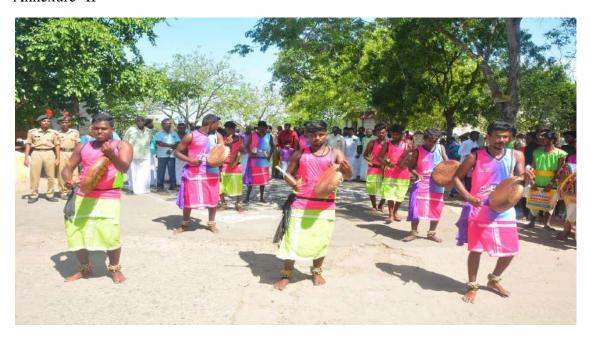

Totally 135 students were participated in Fit India Freedom 2.0 Awareness Programme. The programme Inaugurated by Captain Dr.P.Sundara Pandian, Principal, and VHNSN College on 01.09.2021 at 3.45 pm. Programme was conducted for Students, Staff & Public (Men & Women), VHNSN College.