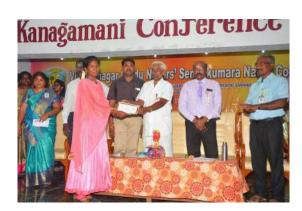

Totally 395 students were participated in the 23<sup>rd</sup> Tamilnadu State Level Swimming Competition. Competition Inaugurated by Thiru.B.Raja District sports officer of Virudhunagar District in the person of Thiru.M.D.Sarpparajan Secretary, Thiru.S.S.S.A.S.Sakthi Babu Treasurer VHNSN College managing board on 02.04.2022, 8.30am. Various events were conducted for college and school students under 8 categories for both boys and girls. Participants exhibited their talents. In Thiru V.P.P.K.C.Narayanamoorthi valedictory function chief guest honoured Thiru.V.Palanichamy, President, VHNSN College managing board, Principal Dr.P.Sundara Pandian, welcomes the gathering, honouring the chief Guest. Dr.R.Palaniappan Coodinator delivered chief guest address and gave away the Trophies and certificates to the winners. College Director of Physical Education - Dr T.Murugesan proposed vote of thanks.