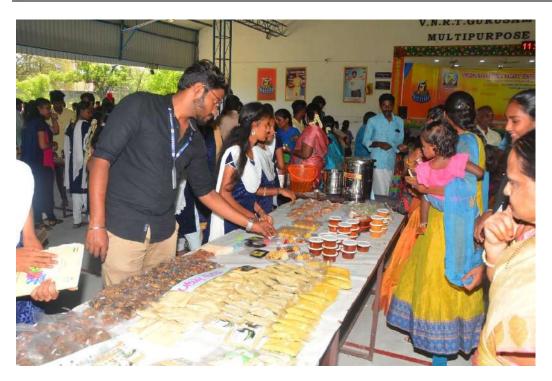

Totally 300 students were participated in the Healthy life Through Naturopathy Yoga and Siddha Awareness Programme. The programme Inaugurated by Dr.T.Murugesan, Director of Physical Education, VHNSN College on 24.03.2022 at 3.45 pm. Programme were conducted for inter department students (Men & Women), VHNSN College. Ms.G.Revathi, Physical Training for honouring the chief Guest. Dr.M. Astalakshmi delivered chief guest address and explainal about the healthy food and yoga for the students. Dr.P.Kulaithaivelu, Head Department of Physical Education proposed vote of thanks.