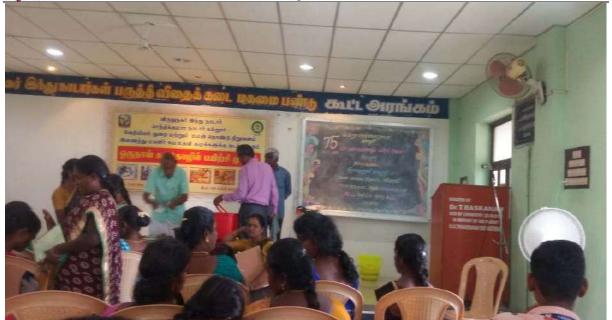

#### **CAMPUS EVENT REPORT**

| 1.  | Department                                                                         | Physical Education                              |  |  |
|-----|------------------------------------------------------------------------------------|-------------------------------------------------|--|--|
| 2.  | Activity (Seminar / Workshop / Conference /                                        |                                                 |  |  |
|     | FDP / Guest Lecture / Competitions / Sports /                                      | Sports and Tournaments                          |  |  |
|     | Cultural / Exhibition / Training Programme)                                        | •                                               |  |  |
| 3.  | Title                                                                              | 23 <sup>rd</sup> Tamilnadu State Level Swimming |  |  |
|     |                                                                                    | Competition                                     |  |  |
| 4.  | Geographical Coverage                                                              |                                                 |  |  |
|     | (State level / National level / International level /                              | Tamilnadu State Level                           |  |  |
|     | College level / Department level / Inter Collegiate                                |                                                 |  |  |
|     | / Inter Department / Village level / Town level)                                   |                                                 |  |  |
| 5.  | Theme                                                                              | Swimming                                        |  |  |
| 6.  | Date                                                                               | 02.04.2022                                      |  |  |
| 7.  | Venue                                                                              | Thiru. T.K.Jegadeesan Swimming Pool             |  |  |
| 8.  | Total Expenditure                                                                  | Rs 1,66,000/-                                   |  |  |
| 9.  | Sponsor (s)                                                                        | College Management                              |  |  |
| 10. | Total No. of Participants                                                          | 395 students                                    |  |  |
| 11. | Co-ordinator Name / Convenor name                                                  | Dr.T.Murugesan                                  |  |  |
| 11. | Co ordinator (vame) Convenor name                                                  | D1.1.maragesan                                  |  |  |
| 12. | Attach the Invitation / Circular                                                   | Yes                                             |  |  |
| 13. | Attach the Photos (minimum 5 photos)                                               | Yes                                             |  |  |
| 14. | Programme Summary:  Totally 395 students were participated in the 23 <sup>rd</sup> |                                                 |  |  |

Totally 395 students were participated in the 23<sup>rd</sup> Tamilnadu State Level Swimming Competition. Competition Inaugurated by Thiru.B.Raja District sports officer of Virudhunagar District in the person of Thiru.M.D.Sarpparajan Secretary, Thiru.S.S.S.A.S.Sakthi Babu Treasurer VHNSN College managing board on 02.04.2022, 8.30am. Various events were conducted for college and school students under 8 categories for both boys and girls. Participants exhibited their talents. In Thiru V.P.P.K.C.Narayanamoorthi valedictory function chief guest honoured Thiru.V.Palanichamy, President, VHNSN College managing board, Principal Dr.P.Sundara Pandian, welcomes the gathering, honouring the chief Guest. Dr.R.Palaniappan Coodinator delivered chief guest address and gave away the Trophies and certificates to the winners. College Director of Physical Education - Dr T.Murugesan proposed vote of thanks.