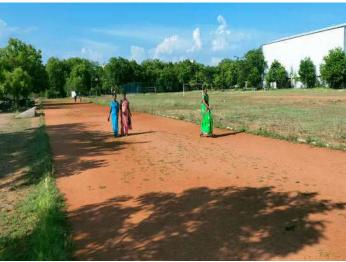

Totally 135 students were participated in Fit India Freedom 2.0 Awareness Programme. The programme Inaugurated by Captain Dr.P.Sundara Pandian, Principal, and VHNSN College on 01.09.2021 at 3.45 pm. Programme was conducted for Students, Staff & Public (Men & Women), VHNSN College.

## Fit India Freedom Run

Annexure- II

(An Autonomous Institution Affiliated to Madurai Kamaraj University)
[Re-accredited with 'A' Grade by NAAC]
Virudhunagar – 626 001.