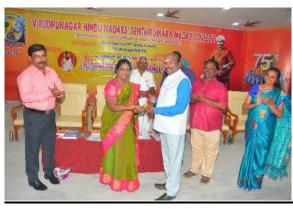

#### **CAMPUS EVENT REPORT**

| 1.  | Department                                                                         | Physical Education                              |  |  |
|-----|------------------------------------------------------------------------------------|-------------------------------------------------|--|--|
| 2.  | Activity (Seminar / Workshop / Conference /                                        |                                                 |  |  |
|     | FDP / Guest Lecture / Competitions / Sports /                                      | Sports and Tournaments                          |  |  |
|     | Cultural / Exhibition / Training Programme)                                        | •                                               |  |  |
| 3.  | Title                                                                              | 23 <sup>rd</sup> Tamilnadu State Level Swimming |  |  |
|     |                                                                                    | Competition                                     |  |  |
| 4.  | Geographical Coverage                                                              |                                                 |  |  |
|     | (State level / National level / International level /                              | Tamilnadu State Level                           |  |  |
|     | College level / Department level / Inter Collegiate                                |                                                 |  |  |
|     | / Inter Department / Village level / Town level)                                   |                                                 |  |  |
| 5.  | Theme                                                                              | Swimming                                        |  |  |
| 6.  | Date                                                                               | 02.04.2022                                      |  |  |
| 7.  | Venue                                                                              | Thiru. T.K.Jegadeesan Swimming Pool             |  |  |
| 8.  | Total Expenditure                                                                  | Rs 1,66,000/-                                   |  |  |
| 9.  | Sponsor (s)                                                                        | College Management                              |  |  |
| 10. | Total No. of Participants                                                          | 395 students                                    |  |  |
| 11. | Co-ordinator Name / Convenor name                                                  | Dr.T.Murugesan                                  |  |  |
| 11. | Co ordinator (vame) Convenor name                                                  | D1.1.maragesan                                  |  |  |
| 12. | Attach the Invitation / Circular                                                   | Yes                                             |  |  |
| 13. | Attach the Photos (minimum 5 photos)                                               | Yes                                             |  |  |
| 14. | Programme Summary:  Totally 395 students were participated in the 23 <sup>rd</sup> |                                                 |  |  |

Totally 395 students were participated in the 23<sup>rd</sup> Tamilnadu State Level Swimming Competition. Competition Inaugurated by Thiru.B.Raja District sports officer of Virudhunagar District in the person of Thiru.M.D.Sarpparajan Secretary, Thiru.S.S.S.A.S.Sakthi Babu Treasurer VHNSN College managing board on 02.04.2022, 8.30am. Various events were conducted for college and school students under 8 categories for both boys and girls. Participants exhibited their talents. In Thiru V.P.P.K.C.Narayanamoorthi valedictory function chief guest honoured Thiru.V.Palanichamy, President, VHNSN College managing board, Principal Dr.P.Sundara Pandian, welcomes the gathering, honouring the chief Guest. Dr.R.Palaniappan Coodinator delivered chief guest address and gave away the Trophies and certificates to the winners. College Director of Physical Education - Dr T.Murugesan proposed vote of thanks.