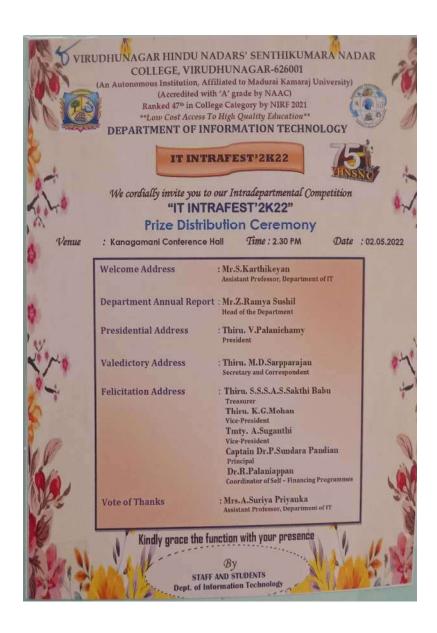

#### CIRCULAR

Platinum Jubilee Celebration of our College / Our Nation's 75th year of Independence

Fit India Freedom Run 2.0 / 75 km Challenge

#### Greetings,

To commemorate the Platinum Jubilee of our college and also our Nation's 75th year of Independence, the department of Physical Education has proposed to organize a "Fit India Freedom Run 2.0" programme, to spread awareness of physical exercise and move towards Fitter, Healthier & Happier

Target Group: Our College staff members (Teaching and Non teaching)

#### Rules and Regulations:

- 1. The programme commences on September 1,2021 at 3.30pm and ends on December 31,2021 at
- 2. 4.30 pm.
- 3. Participants are directed / instructed to complete 75km distance during this period.
- 4. Participants who complete 75 km distance will be honoured with certificates, they can cover this distance by running on the 400 meters standard track of our college on all working days. A maximum of 5 laps will be recorded in a day.
- 5. Distance covered by individuals will be recorded on a register kept at the Department of Physical Education.
- 6. The standard operating procedure (SOP) of Covid -19 will be strictly adhered during this Platinum Jubilee run program.
- 7. Registraion will open on 27.08.2021 at free of cost.
- 8. Registration Link: https://forms.gle/mWhuKsWkh9JigR7u6