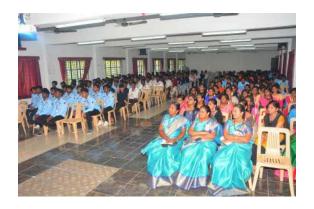

#### **CAMPUS EVENT REPORT**

| 1.  | Department VHNSC                                                                                           |                                            |  |  |
|-----|------------------------------------------------------------------------------------------------------------|--------------------------------------------|--|--|
| 2.  | Activity                                                                                                   | Cultural                                   |  |  |
| 3.  | Category of Activity                                                                                       | Academic fest                              |  |  |
| 4.  | Title                                                                                                      | Thiruvalluvar day                          |  |  |
| 5.  | Geographical Coverage                                                                                      | College level                              |  |  |
| 6.  | Date                                                                                                       | 25.02.2022                                 |  |  |
| 7.  | Venue                                                                                                      | V.N.R.T.Gurusamynadar –Rajammal            |  |  |
|     | palnokku arangu                                                                                            |                                            |  |  |
| 8.  | Resource Person (s) with designation & Official Dr. G. Subbulakshmi,                                       |                                            |  |  |
|     | Vice Principal,                                                                                            |                                            |  |  |
|     |                                                                                                            | Senthamil College,                         |  |  |
|     | Madurai.                                                                                                   |                                            |  |  |
| 9.  | Attach the Invitation / Circular Refer Annexure -I                                                         |                                            |  |  |
| 10. | Attach Geotagged Photographs                                                                               | Refer Annexure –II                         |  |  |
| 11. | Attach the list of participants Refer Annexure –III                                                        |                                            |  |  |
| 12. | Programme Summary: Our college organized Thiruvalluvar Day Competition: Elocution, Essay Writing, Poem and |                                            |  |  |
|     |                                                                                                            |                                            |  |  |
|     | Thirukkural writing competition, Chief Guest: Dr.                                                          | G. Subbulakshmi, Vice Principal, Senthamil |  |  |
|     | College, Madurai.                                                                                          |                                            |  |  |
|     |                                                                                                            |                                            |  |  |