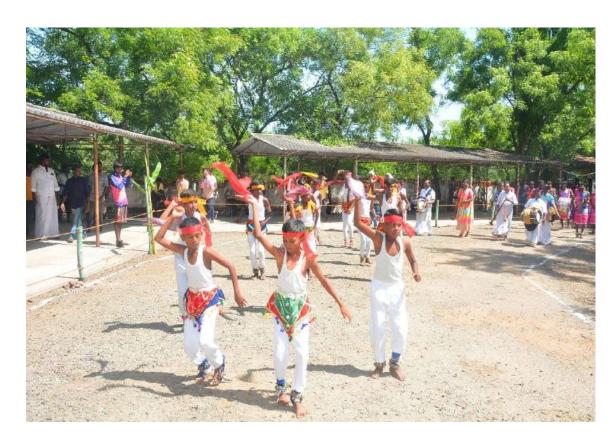

Totally 135 students were participated in Fit India Freedom 2.0 Awareness Programme. The programme Inaugurated by Captain Dr.P.Sundara Pandian, Principal, and VHNSN College on 01.09.2021 at 3.45 pm. Programme was conducted for Students, Staff & Public (Men & Women), VHNSN College.