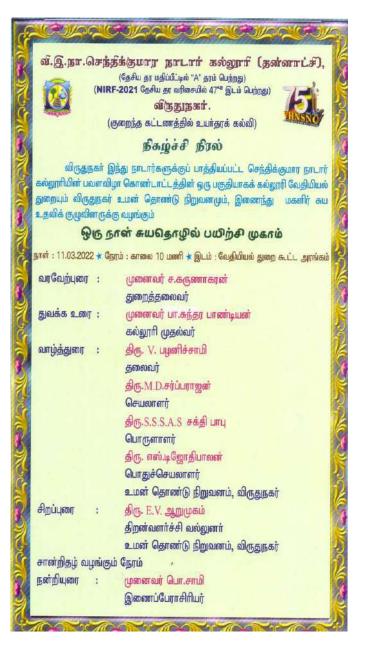

#### Fit India Freedom Run

Annexure- I

## VIRUDHUNAGAR HINDU NADARS' SENTHIKUMARA NADAR COLLEGE

An Autonomous Institution, Affiliated to Madurai Kamaraj University
Re-accredited with 'A' Grade by NAAC Low Cost Access to High Quality Education Department of Physical Education

#### CIRCULAR

Platinum Jubilee Celebration of our College / Our Nation's 75th year of Independence

Fit India Freedom Run 2.0 / 75 km Challenge

#### Greetings,

To commemorate the Platinum Jubilee of our college and also our Nation's 75th year of Independence, the department of Physical Education has proposed to organize a "Fit India Freedom Run 2.0" programme, to spread awareness of physical exercise and move towards Fitter, Healthier & Happier

Target Group: Our College staff members (Teaching and Non teaching)

#### Rules and Regulations:

- 1. The programme commences on September 1,2021 at 3.30pm and ends on December 31,2021 at
- 2. 4.30 pm.
- 3. Participants are directed / instructed to complete 75km distance during this period.
- 4. Participants who complete 75 km distance will be honoured with certificates, they can cover this distance by running on the 400 meters standard track of our college on all working days. A maximum of 5 laps will be recorded in a day.
- 5. Distance covered by individuals will be recorded on a register kept at the Department of Physical Education.
- 6. The standard operating procedure (SOP) of Covid -19 will be strictly adhered during this Platinum Jubilee run program.
- 7. Registraion will open on 27.08.2021 at free of cost.
- 8. Registration Link: https://forms.gle/mWhuKsWkh9JigR7u6