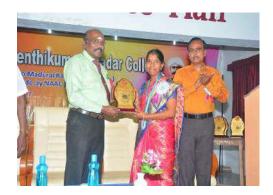

## Photos

(An Autonomous Institution Affiliated to Madurai Kamaraj University)

[Re-accredited with 'A' Grade by NAAC]

Virudhunagar – 626 001.