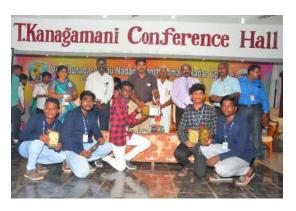

#### **CAMPUS EVENT REPORT**

| 1.  | Department VHNSC                                                                                           |                                            |  |  |
|-----|------------------------------------------------------------------------------------------------------------|--------------------------------------------|--|--|
| 2.  | Activity                                                                                                   | Cultural                                   |  |  |
| 3.  | Category of Activity                                                                                       | Academic fest                              |  |  |
| 4.  | Title                                                                                                      | Thiruvalluvar day                          |  |  |
| 5.  | Geographical Coverage                                                                                      | College level                              |  |  |
| 6.  | Date                                                                                                       | 25.02.2022                                 |  |  |
| 7.  | Venue                                                                                                      | V.N.R.T.Gurusamynadar –Rajammal            |  |  |
|     | palnokku arangu                                                                                            |                                            |  |  |
| 8.  | Resource Person (s) with designation & Official Dr. G. Subbulakshmi,                                       |                                            |  |  |
|     | Vice Principal,                                                                                            |                                            |  |  |
|     |                                                                                                            | Senthamil College,                         |  |  |
|     | Madurai.                                                                                                   |                                            |  |  |
| 9.  | Attach the Invitation / Circular Refer Annexure -I                                                         |                                            |  |  |
| 10. | Attach Geotagged Photographs                                                                               | Refer Annexure –II                         |  |  |
| 11. | Attach the list of participants Refer Annexure –III                                                        |                                            |  |  |
| 12. | Programme Summary: Our college organized Thiruvalluvar Day Competition: Elocution, Essay Writing, Poem and |                                            |  |  |
|     |                                                                                                            |                                            |  |  |
|     | Thirukkural writing competition, Chief Guest: Dr.                                                          | G. Subbulakshmi, Vice Principal, Senthamil |  |  |
|     | College, Madurai.                                                                                          |                                            |  |  |
|     |                                                                                                            |                                            |  |  |