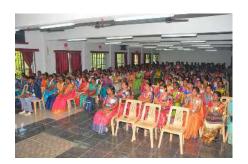

Totally 135 students were participated in Fit India Freedom 2.0 Awareness Programme. The programme Inaugurated by Captain Dr.P.Sundara Pandian, Principal, and VHNSN College on 01.09.2021 at 3.45 pm. Programme was conducted for Students, Staff & Public (Men & Women), VHNSN College.