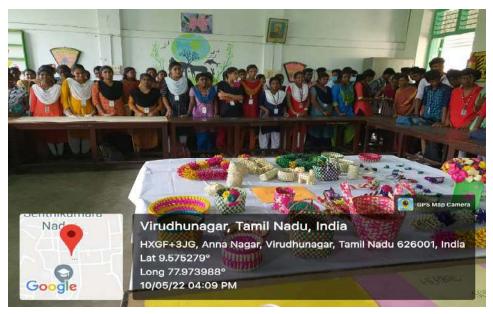

| red vote of thanks.                                      |
|     |                                         |                                                          |



Captain Dr. P. SUNDARA PANDIAN
PRINCIPAL
WRUDHUNAGAR HINDU NADARS'
SENTHIKUMARA NADAR COLLEGE
(AUTONOMOUS)
VIRUDHUNAGAR - 626 001



(An Autonomous Institution Affiliated to Madurai Kamaraj University)
[Re-accredited with 'A' Grade by NAAC]
Virudhunagar – 626 001.

# Two days training programme on herbal Products, Palm craft and Baking and confectionary – Invitation

Annexure-I





(An Autonomous Institution Affiliated to Madurai Kamaraj University)
[Re-accredited with 'A' Grade by NAAC]
Virudhunagar – 626 001.

# Two days training programme on herbal Products, Palm craft and Baking and confectionary

### Annexure-II











(An Autonomous Institution Affiliated to Madurai Kamaraj University)
[Re-accredited with 'A' Grade by NAAC]
Virudhunagar – 626 001.

# Two days training programme on herbal Products, Palm craft and Baking and confectionary – Students Participation List

## Annexure-III

| Roll no   | NAME              |
|-----------|-------------------|
| 20AUBY001 | AMEENA BANU A     |
| 20AUBY002 | AARTHI A          |
| 20AUBY003 | ARCHANADEVI S     |
| 20AUBY004 | BALAJOTHI S       |
| 20AUBY005 | DEEPIKA D         |
| 20AUBY006 | DHANALAKSHMI M    |
| 20AUBY007 | ESTHARGRANEP G    |
| 20AUBY008 | INDHUMATHI A      |
| 20AUBY009 | PANDI LAKSHMI K   |
| 20AUBY010 | KAVYA K           |
| 20AUBY011 | MAHALAKSHMI I     |
| 20AUBY012 | MAKESHWARI B      |
| 20AUBY013 | MURUGALAKSHMI P   |
| 20AUBY0