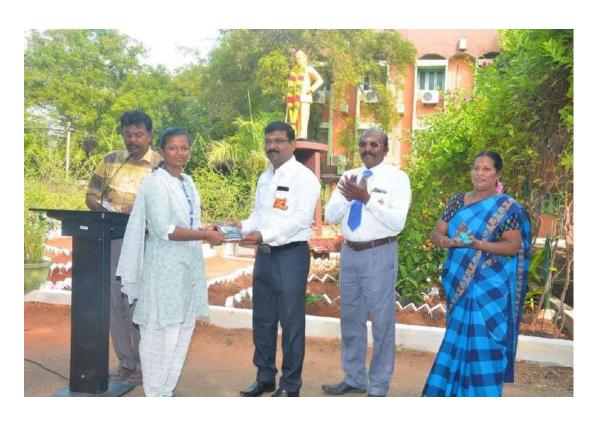

Totally 135 students were participated in Fit India Freedom 2.0 Awareness Programme. The programme Inaugurated by Captain Dr.P.Sundara Pandian, Principal, and VHNSN College on 01.09.2021 at 3.45 pm. Programme was conducted for Students, Staff & Public (Men & Women), VHNSN College.