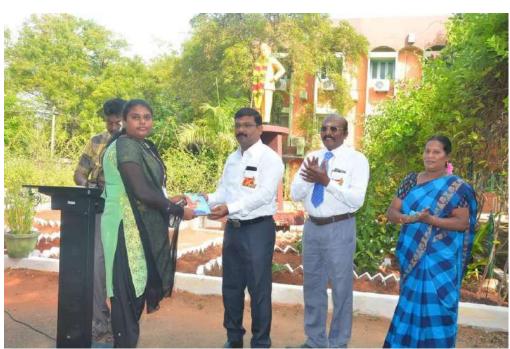

Totally 135 students were participated in Fit India Freedom 2.0 Awareness Programme. The programme Inaugurated by Captain Dr.P.Sundara Pandian, Principal, and VHNSN College on 01.09.2021 at 3.45 pm. Programme was conducted for Students, Staff & Public (Men & Women), VHNSN College.