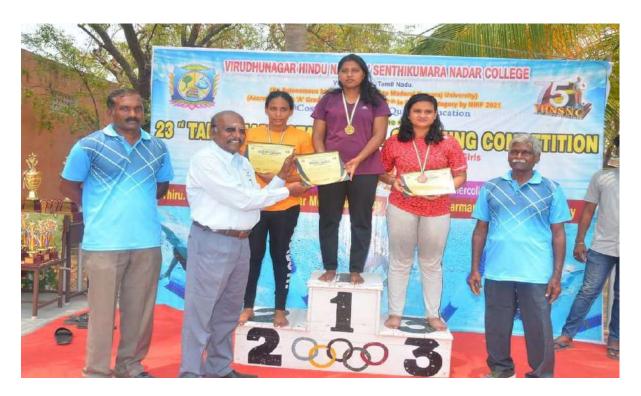

#### **CAMPUS EVENT REPORT**

| 1.  | Department                                                                         | Physical Education                              |  |  |
|-----|------------------------------------------------------------------------------------|-------------------------------------------------|--|--|
| 2.  | Activity (Seminar / Workshop / Conference /                                        |                                                 |  |  |
|     | FDP / Guest Lecture / Competitions / Sports /                                      | Sports and Tournaments                          |  |  |
|     | Cultural / Exhibition / Training Programme)                                        | •                                               |  |  |
| 3.  | Title                                                                              | 23 <sup>rd</sup> Tamilnadu State Level Swimming |  |  |
|     |                                                                                    | Competition                                     |  |  |
| 4.  | Geographical Coverage                                                              |                                                 |  |  |
|     | (State level / National level / International level /                              | Tamilnadu State Level                           |  |  |
|     | College level / Department level / Inter Collegiate                                |                                                 |  |  |
|     | / Inter Department / Village level / Town level)                                   |                                                 |  |  |
| 5.  | Theme                                                                              | Swimming                                        |  |  |
| 6.  | Date                                                                               | 02.04.2022                                      |  |  |
| 7.  | Venue                                                                              | Thiru. T.K.Jegadeesan Swimming Pool             |  |  |
| 8.  | Total Expenditure                                                                  | Rs 1,66,000/-                                   |  |  |
| 9.  | Sponsor (s)                                                                        | College Management                              |  |  |
| 10. | Total No. of Participants                                                          | 395 students                                    |  |  |
| 11. | Co-ordinator Name / Convenor name                                                  | Dr.T.Murugesan                                  |  |  |
| 11. | Co ordinator (vame) Convenor name                                                  | D1.1.maragesan                                  |  |  |
| 12. | Attach the Invitation / Circular                                                   | Yes                                             |  |  |
| 13. | Attach the Photos (minimum 5 photos)                                               | Yes                                             |  |  |
| 14. | Programme Summary:  Totally 395 students were participated in the 23 <sup>rd</sup> |                                                 |  |  |

Totally 395 students were participated in the 23<sup>rd</sup> Tamilnadu State Level Swimming Competition. Competition Inaugurated by Thiru.B.Raja District sports officer of Virudhunagar District in the person of Thiru.M.D.Sarpparajan Secretary, Thiru.S.S.S.A.S.Sakthi Babu Treasurer VHNSN College managing board on 02.04.2022, 8.30am. Various events were conducted for college and school students under 8 categories for both boys and girls. Participants exhibited their talents. In Thiru V.P.P.K.C.Narayanamoorthi valedictory function chief guest honoured Thiru.V.Palanichamy, President, VHNSN College managing board, Principal Dr.P.Sundara Pandian, welcomes the gathering, honouring the chief Guest. Dr.R.Palaniappan Coodinator delivered chief guest address and gave away the Trophies and certificates to the winners. College Director of Physical Education - Dr T.Murugesan proposed vote of thanks.