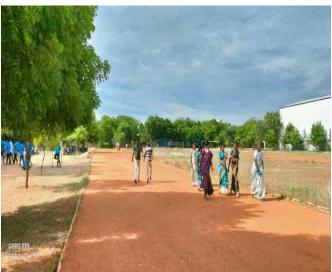

Totally 135 students were participated in Fit India Freedom 2.0 Awareness Programme. The programme Inaugurated by Captain Dr.P.Sundara Pandian, Principal, and VHNSN College on 01.09.2021 at 3.45 pm. Programme was conducted for Students, Staff & Public (Men & Women), VHNSN College.

## Fit India Freedom Run

Annexure- II

(An Autonomous Institution Affiliated to Madurai Kamaraj University)
[Re-accredited with 'A' Grade by NAAC]
Virudhunagar – 626 001.