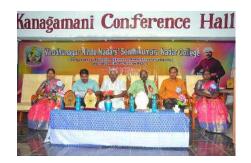

#### **CAMPUS EVENT REPORT**

| 1.  | Department VHNSC                                                                                           |                                            |  |  |
|-----|------------------------------------------------------------------------------------------------------------|--------------------------------------------|--|--|
| 2.  | Activity                                                                                                   | Cultural                                   |  |  |
| 3.  | Category of Activity                                                                                       | Academic fest                              |  |  |
| 4.  | Title                                                                                                      | Thiruvalluvar day                          |  |  |
| 5.  | Geographical Coverage                                                                                      | College level                              |  |  |
| 6.  | Date                                                                                                       | 25.02.2022                                 |  |  |
| 7.  | Venue                                                                                                      | V.N.R.T.Gurusamynadar –Rajammal            |  |  |
|     | palnokku arangu                                                                                            |                                            |  |  |
| 8.  | Resource Person (s) with designation & Official Dr. G. Subbulakshmi,                                       |                                            |  |  |
|     | Vice Principal,                                                                                            |                                            |  |  |
|     |                                                                                                            | Senthamil College,                         |  |  |
|     | Madurai.                                                                                                   |                                            |  |  |
| 9.  | Attach the Invitation / Circular Refer Annexure -I                                                         |                                            |  |  |
| 10. | Attach Geotagged Photographs                                                                               | Refer Annexure –II                         |  |  |
| 11. | Attach the list of participants Refer Annexure –III                                                        |                                            |  |  |
| 12. | Programme Summary: Our college organized Thiruvalluvar Day Competition: Elocution, Essay Writing, Poem and |                                            |  |  |
|     |                                                                                                            |                                            |  |  |
|     | Thirukkural writing competition, Chief Guest: Dr.                                                          | G. Subbulakshmi, Vice Principal, Senthamil |  |  |
|     | College, Madurai.                                                                                          |                                            |  |  |
|     |                                                                                                            |                                            |  |  |