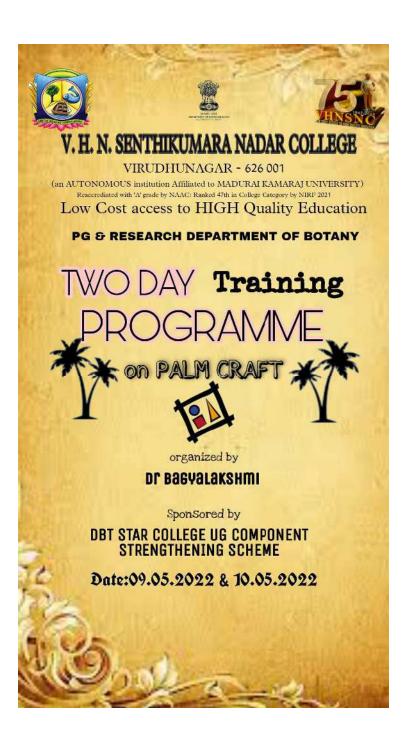

thering. Certificates | elicitated the gathering. Certificates were distributed by the Dignitaries. Dr.Bagyalakshmi |  |
|     | Assistant Professor in Botany, deliver  | red vote of thanks.                                                                         |  |
|     |                                         |                                                                                             |  |



Captain Dr. P. SUNDARA PANDIAN
PRINCIPAL
WRUDHUNAGAR HINDU NADARS'
SENTHIKUMARA NADAR COLLEGE
(AUTONOMOUS)
VIRUDHUNAGAR - 626 001



(An Autonomous Institution Affiliated to Madurai Kamaraj University)
[Re-accredited with 'A' Grade by NAAC]
Virudhunagar – 626 001.

# Two days training programme on herbal Products, Palm craft and Baking and confectionary – Invitation

Annexure-I





(An Autonomous Institution Affiliated to Madurai Kamaraj University)
[Re-accredited with 'A' Grade by NAAC]
Virudhunagar – 626 001.

# Two days training programme on herbal Products, Palm craft and Baking and confectionary

#### Annexure-II











(An Autonomous Institution Affiliated to Madurai Kamaraj University)
[Re-accredited with 'A' Grade by NAAC]
Virudhunagar – 626 001.

# Two days training programme on herbal Products, Palm craft and Baking and confectionary – Students Participation List

#### Annexure-III

| Roll no   | NAME              |
|-----------|-------------------|
| 20AUBY001 | AMEENA BANU A     |
| 20AUBY002 | AARTHI A          |
| 20AUBY003 | ARCHANADEVI S     |
| 20AUBY004 | BALAJOTHI S       |
| 20AUBY005 | DEEPIKA D         |
| 20AUBY006 | DHANALAKSHMI M    |