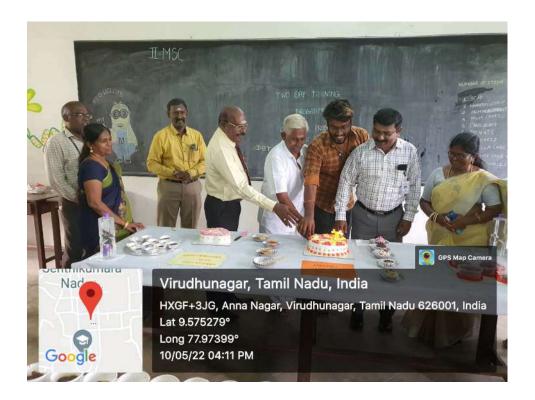

Totally 135 students were participated in Fit India Freedom 2.0 Awareness Programme. The programme Inaugurated by Captain Dr.P.Sundara Pandian, Principal, and VHNSN College on 01.09.2021 at 3.45 pm. Programme was conducted for Students, Staff & Public (Men & Women), VHNSN College.