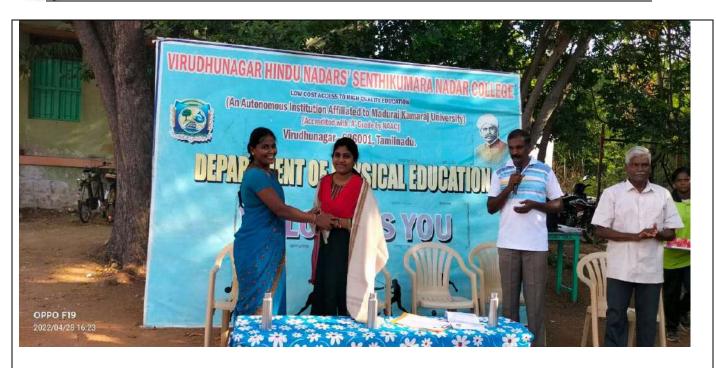

#### **CAMPUS EVENT REPORT**

| 2. Activity (Seminar / Workshop / Conference / FDP / Guest Lecture / Competitions / Sports / Cultural / Exhibition / Training Programme)  3. Title Healthy life Through Naturopathy Yoga and Siddha  4. Geographical Coverage (State level / National level / International level / College level / Department level / Inter Collegiate / Inter Department / Village level / Town level)  5. Theme To create healthy awareness among students and to know the uses of naturopathy Awareness Programme – Students ,yoga and siddha treatment and life style  6. Date 28.04.2022  7. Venue V.V.R Pavilion  8. Total No. of Participants 300 students  9. Resource Person (s) with designation & Dr. M. Astalakshmi | 1.  | Department                                | Physical Education              |
|------------------------------------------------------------------------------------------------------------------------------------------------------------------------------------------------------------------------------------------------------------------------------------------------------------------------------------------------------------------------------------------------------------------------------------------------------------------------------------------------------------------------------------------------------------------------------------------------------------------------------------------------------------------------------------------------------------------|-----|-------------------------------------------|---------------------------------|
| Sports / Cultural / Exhibition / Training Programme)  3. Title                                                                                                                                                                                                                                                                                                                                                                                                                                                                                                                                                                                                                                                   | 2.  | Activity (Seminar / Workshop / Conference |                                 |
| Programme)  3. Title Healthy life Through Naturopathy Yoga and Siddha  4. Geographical Coverage (State level / National level / International level / College level / Department level / Inter Collegiate / Inter Department / Village level / Town level)  5. Theme To create healthy awareness among students and to know the uses of naturopathy Awareness Programme – Students ,yoga and siddha treatment and life style  6. Date 28.04.2022  7. Venue V.V.R Pavilion  8. Total No. of Participants 300 students  9. Resource Person (s) with designation & Dr. M. Astalakshmi                                                                                                                               |     | / FDP / Guest Lecture / Competitions /    | Awareness Programme             |
| <ul> <li>3. Title  Geographical Coverage (State level / National level / International level / College level / Department level / Inter Collegiate / Inter Department / Village level / Town level)  Theme  To create healthy awareness among students and to know the uses of naturopathy Awareness Programme – Students ,yoga and siddha treatment and life style  Date  Date  Venue  V.V.R Pavilion  Resource Person (s) with designation &amp; Dr. M. Astalakshmi</li> </ul>                                                                                                                                                                                                                                 |     | Sports / Cultural / Exhibition / Training |                                 |
| 4. Geographical Coverage (State level / National level / International level / College level / Department level / Inter Collegiate / Inter Department / Village level / Town level)  5. Theme  To create healthy awareness among students and to know the uses of naturopathy Awareness Programme – Students ,yoga and siddha treatment and life style  6. Date  7. Venue  V.V.R Pavilion  8. Total No. of Participants  9. Resource Person (s) with designation & Dr. M. Astalakshmi                                                                                                                                                                                                                            |     |                                           |                                 |
| <ul> <li>4. Geographical Coverage (State level / National level / International level / College level / Department level / Inter Collegiate / Inter Department / Village level / Town level)</li> <li>5. Theme  To create healthy awareness among students and to know the uses of naturopathy Awareness Programme - Students ,yoga and siddha treatment and life style</li> <li>6. Date  28.04.2022  7. Venue  V.V.R Pavilion  8. Total No. of Participants  9. Resource Person (s) with designation &amp; Dr. M. Astalakshmi</li> </ul>                                                                                                                                                                        | 3.  | Title                                     |                                 |
| (State level / National level / International level / College level / Department level / Inter Collegiate / Inter Department / Village level / Town level)  5. Theme  To create healthy awareness among students and to know the uses of naturopathy Awareness Programme – Students ,yoga and siddha treatment and life style  6. Date  7. Venue  V.V.R Pavilion  8. Total No. of Participants  9. Resource Person (s) with designation & Dr. M. Astalakshmi                                                                                                                                                                                                                                                     |     |                                           | and Siddha                      |
| level / College level / Department level / Inter Collegiate / Inter Department / Village level / Town level)  5. Theme  To create healthy awareness among students and to know the uses of naturopathy Awareness Programme - Students ,yoga and siddha treatment and life style  6. Date  7. Venue  V.V.R Pavilion  8. Total No. of Participants  9. Resource Person (s) with designation & Dr. M. Astalakshmi                                                                                                                                                                                                                                                                                                   | 4.  |                                           |                                 |
| Inter Collegiate / Inter Department / Village level / Town level)  5. Theme  To create healthy awareness among students and to know the uses of naturopathy Awareness Programme – Students ,yoga and siddha treatment and life style  6. Date  7. Venue  V.V.R Pavilion  8. Total No. of Participants  9. Resource Person (s) with designation & Dr. M. Astalakshmi                                                                                                                                                                                                                                                                                                                                              |     | ,                                         | Inter Department                |
| level / Town level)  5. Theme  To create healthy awareness among students and to know the uses of naturopathy Awareness Programme – Students ,yoga and siddha treatment and life style  6. Date  7. Venue  V.V.R Pavilion  8. Total No. of Participants  9. Resource Person (s) with designation & Dr. M. Astalakshmi                                                                                                                                                                                                                                                                                                                                                                                            |     |                                           |                                 |
| 5. Theme To create healthy awareness among students and to know the uses of naturopathy Awareness Programme – Students ,yoga and siddha treatment and life style 6. Date 28.04.2022 7. Venue V.V.R Pavilion 8. Total No. of Participants 300 students 9. Resource Person (s) with designation & Dr. M. Astalakshmi                                                                                                                                                                                                                                                                                                                                                                                               |     |                                           |                                 |
| students and to know the uses of naturopathy Awareness Programme – Students ,yoga and siddha treatment and life style  6. Date  28.04.2022  7. Venue  V.V.R Pavilion  8. Total No. of Participants  300 students  9. Resource Person (s) with designation & Dr. M. Astalakshmi                                                                                                                                                                                                                                                                                                                                                                                                                                   |     | , ,                                       |                                 |
| naturopathy Awareness Programme – Students ,yoga and siddha treatment and life style  6. Date 28.04.2022  7. Venue V.V.R Pavilion  8. Total No. of Participants 300 students  9. Resource Person (s) with designation & Dr. M. Astalakshmi                                                                                                                                                                                                                                                                                                                                                                                                                                                                       | 5.  | Theme                                     |                                 |
| Students ,yoga and siddha treatment and life style  6. Date  28.04.2022  7. Venue  V.V.R Pavilion  8. Total No. of Participants  300 students  9. Resource Person (s) with designation & Dr. M. Astalakshmi                                                                                                                                                                                                                                                                                                                                                                                                                                                                                                      |     |                                           |                                 |
| life style  6. Date  28.04.2022  7. Venue  V.V.R Pavilion  8. Total No. of Participants  300 students  9. Resource Person (s) with designation & Dr. M. Astalakshmi                                                                                                                                                                                                                                                                                                                                                                                                                                                                                                                                              |     |                                           |                                 |
| <ul> <li>6. Date</li> <li>7. Venue</li> <li>8. Total No. of Participants</li> <li>9. Resource Person (s) with designation &amp; Dr. M. Astalakshmi</li> </ul>                                                                                                                                                                                                                                                                                                                                                                                                                                                                                                                                                    |     |                                           |                                 |
| <ul> <li>7. Venue</li> <li>8. Total No. of Participants</li> <li>9. Resource Person (s) with designation &amp; Dr. M. Astalakshmi</li> </ul>                                                                                                                                                                                                                                                                                                                                                                                                                                                                                                                                                                     |     | D. (                                      | <u> </u>                        |
| <ul> <li>8. Total No. of Participants</li> <li>9. Resource Person (s) with designation &amp; Dr. M. Astalakshmi</li> </ul>                                                                                                                                                                                                                                                                                                                                                                                                                                                                                                                                                                                       |     |                                           |                                 |
| 9. Resource Person (s) with designation & Dr. M. Astalakshmi                                                                                                                                                                                                                                                                                                                                                                                                                                                                                                                                                                                                                                                     |     |                                           |                                 |
| , , , , , , , , , , , , , , , , , , ,                                                                                                                                                                                                                                                                                                                                                                                                                                                                                                                                                                                                                                                                            |     | 1                                         |                                 |
|                                                                                                                                                                                                                                                                                                                                                                                                                                                                                                                                                                                                                                                                                                                  | 9.  | . ,                                       | Dr. M. Astalakshmı              |
| Official address                                                                                                                                                                                                                                                                                                                                                                                                                                                                                                                                                                                                                                                                                                 |     |                                           |                                 |
| 10. Co-ordinator Name / Convenor name Dr.K.Selva Kumar & Ms.G.Revathi                                                                                                                                                                                                                                                                                                                                                                                                                                                                                                                                                                                                                                            | 10. | Co-ordinator Name / Convenor name         | Dr.K.Selva Kumar & Ms.G.Revathi |
|                                                                                                                                                                                                                                                                                                                                                                                                                                                                                                                                                                                                                                                                                                                  |     |                                           |                                 |
| 11. Attach the Invitation / Circular Yes                                                                                                                                                                                                                                                                                                                                                                                                                                                                                                                                                                                                                                                                         | 11. | Attach the Invitation / Circular          | Yes                             |
| 12. Attach the Photos (minimum 5 photos) Yes                                                                                                                                                                                                                                                                                                                                                                                                                                                                                                                                                                                                                                                                     | 12. | Attach the Photos (minimum 5 photos)      | Yes                             |
|                                                                                                                                                                                                                                                                                                                                                                                                                                                                                                                                                                                                                                                                                                                  |     |                                           |                                 |
| 13. Programme Summary:                                                                                                                                                                                                                                                                                                                                                                                                                                                                                                                                                                                                                                                                                           | 13. | Programme Summary:                        |                                 |

Totally 300 students were participated in the Healthy life Through Naturopathy Yoga and Siddha Awareness Programme. The programme Inaugurated by Dr.T.Murugesan, Director of Physical Education, VHNSN College on 24.03.2022 at 3.45 pm. Programme were conducted for inter department students (Men & Women), VHNSN College. Ms.G.Revathi, Physical Training for honouring the chief Guest. Dr.M. Astalakshmi delivered chief guest address and explainal about the healthy food and yoga for the students. Dr.P.Kulaithaivelu, Head Department of Physical Education proposed vote of thanks.