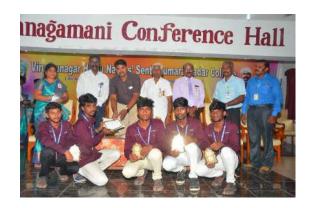

#### **CAMPUS EVENT REPORT**

| 1.  | Department VHNSC                                                                                           |                                            |  |  |
|-----|------------------------------------------------------------------------------------------------------------|--------------------------------------------|--|--|
| 2.  | Activity                                                                                                   | Cultural                                   |  |  |
| 3.  | Category of Activity                                                                                       | Academic fest                              |  |  |
| 4.  | Title                                                                                                      | Thiruvalluvar day                          |  |  |
| 5.  | Geographical Coverage                                                                                      | College level                              |  |  |
| 6.  | Date                                                                                                       | 25.02.2022                                 |  |  |
| 7.  | Venue                                                                                                      | V.N.R.T.Gurusamynadar –Rajammal            |  |  |
|     | palnokku arangu                                                                                            |                                            |  |  |
| 8.  | Resource Person (s) with designation & Official Dr. G. Subbulakshmi,                                       |                                            |  |  |
|     | Vice Principal,                                                                                            |                                            |  |  |
|     |                                                                                                            | Senthamil College,                         |  |  |
|     | Madurai.                                                                                                   |                                            |  |  |
| 9.  | Attach the Invitation / Circular Refer Annexure -I                                                         |                                            |  |  |
| 10. | Attach Geotagged Photographs                                                                               | Refer Annexure –II                         |  |  |
| 11. | Attach the list of participants Refer Annexure –III                                                        |                                            |  |  |
| 12. | Programme Summary: Our college organized Thiruvalluvar Day Competition: Elocution, Essay Writing, Poem and |                                            |  |  |
|     |                                                                                                            |                                            |  |  |
|     | Thirukkural writing competition, Chief Guest: Dr.                                                          | G. Subbulakshmi, Vice Principal, Senthamil |  |  |
|     | College, Madurai.                                                                                          |                                            |  |  |
|     |                                                                                                            |                                            |  |  |