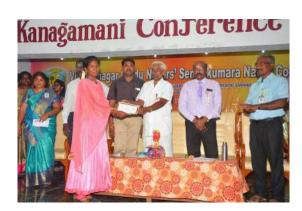

#### **CAMPUS EVENT REPORT**

| 1.  | Department VHNSC                                                                                           |                                            |  |  |
|-----|------------------------------------------------------------------------------------------------------------|--------------------------------------------|--|--|
| 2.  | Activity                                                                                                   | Cultural                                   |  |  |
| 3.  | Category of Activity                                                                                       | Academic fest                              |  |  |
| 4.  | Title                                                                                                      | Thiruvalluvar day                          |  |  |
| 5.  | Geographical Coverage                                                                                      | College level                              |  |  |
| 6.  | Date                                                                                                       | 25.02.2022                                 |  |  |
| 7.  | Venue                                                                                                      | V.N.R.T.Gurusamynadar –Rajammal            |  |  |
|     | palnokku arangu                                                                                            |                                            |  |  |
| 8.  | Resource Person (s) with designation & Official Dr. G. Subbulakshmi,                                       |                                            |  |  |
|     | Vice Principal,                                                                                            |                                            |  |  |
|     |                                                                                                            | Senthamil College,                         |  |  |
|     | Madurai.                                                                                                   |                                            |  |  |
| 9.  | Attach the Invitation / Circular Refer Annexure -I                                                         |                                            |  |  |
| 10. | Attach Geotagged Photographs                                                                               | Refer Annexure –II                         |  |  |
| 11. | Attach the list of participants Refer Annexure –III                                                        |                                            |  |  |
| 12. | Programme Summary: Our college organized Thiruvalluvar Day Competition: Elocution, Essay Writing, Poem and |                                            |  |  |
|     |                                                                                                            |                                            |  |  |
|     | Thirukkural writing competition, Chief Guest: Dr.                                                          | G. Subbulakshmi, Vice Principal, Senthamil |  |  |
|     | College, Madurai.                                                                                          |                                            |  |  |
|     |                                                                                                            |                                            |  |  |