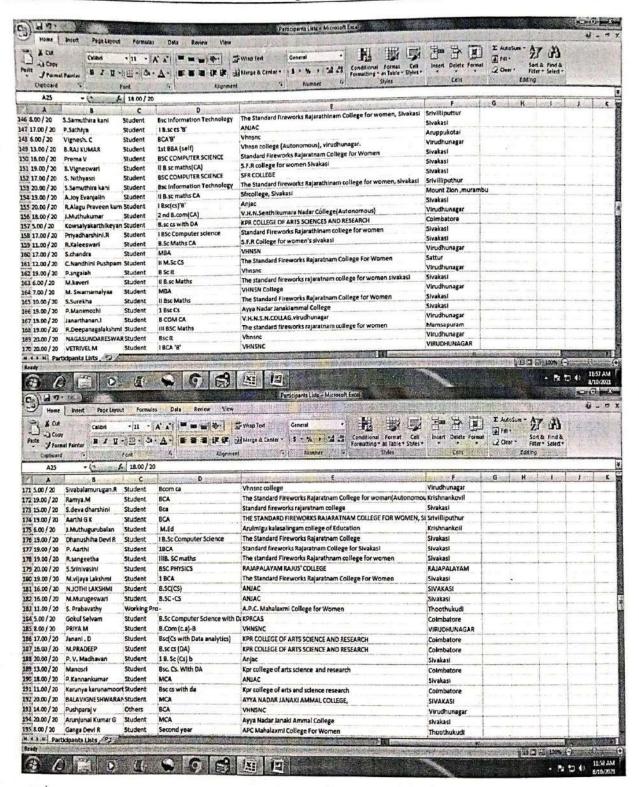

#### Fit India Freedom Run

Annexure- III

## FIT INDIA NAME LIST

| S.NO | STAFF NAME            | DEPARTMENT    |  |
|------|-----------------------|---------------|--|
| 1    | Dr.P.SUNDARAPANDIAN   | PRINCIPAL     |  |
| 2    | Mr.G.RAMRAJ           | B.COM (CA)SF  |  |
| 3    | Dr.N.VIJAYALAKSHMI    | B.COM         |  |
| 4    | Dr.M.ANNALAKSHMI      | MATHS         |  |
| 5    | MOHAMED YAZER ARAPATH | MATHS (SF)    |  |
| 6    | Mrs.A.ALAGU LAKSHMI   | PHYSICS       |  |
| 7    | Dr.B.PAVALAKUMAR      | B.B.A         |  |
| 8    | Mr.RAJEEV GANDHI      | MATHS(SF)     |  |
| 9    | Mrs.P.JEYALAKSHMI     | B.COM         |  |
| 10   | Mr.T.RAJA             | LAB ASSISTENT |  |
| 11   | Mr.A.MOHANRAJ         | ENGLISH (SF)  |  |
| 12   | Mr.N.ARUN KARTHIK     | ENGLISH(SF)   |  |
| 13   | Mrs.B.ABIRAMI         | B.COM (CA)SF  |  |
| 14   | Dr.R.SIVA JOTHI       | B.COM (CA)SF  |  |
| 15   | Dr.T.JEBASHEELA       | B.COM (CA)SF  |  |
| 16   | Dr.RAMA NATARAJAN     | CHEMISTRY     |  |
| 17   | Mrs.G.PETCHIAMMAL     | MATHS         |  |
| 18   | Dr.S.JEYAKUMAR        | EVS           |  |
| 19   | Mr.S.SELVANATHAN      | B.COM (SF)    |  |
| 20   | Mr.M.NAVEEN RAJ       | MATHS(SF)     |  |
| 21   | Mr.S.MUTHUKUMAR       | MATHS(SF)     |  |
| 22   | Mrs.M.KARTHIGAIESWARI | B.C.A         |  |
| 23   | Mrs.S.SUBHA           | ENGLISH (SF)  |  |
| 24   | Mrs.B.CHITHRA         | CLERK         |  |
| 25   | Dr.L.JOSHUAPAUL MOSES | B.B.A (SF)    |  |
| 26   | Mr.R.GANESHKUMAR      | B.COM (CA) SF |  |
| 27   | Mrs.N.PADMAVATHY      | B.COM         |  |
| 28   | Mrs.P.MURUGESWARI     | B.C.A         |  |