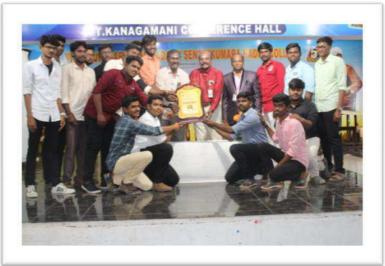

### CAMPUS EVENT REPORT

| 1.  | Department                                                                                                                                                                       | Physical Education                                                                                                                                                                                                                                                                               |
|-----|----------------------------------------------------------------------------------------------------------------------------------------------------------------------------------|--------------------------------------------------------------------------------------------------------------------------------------------------------------------------------------------------------------------------------------------------------------------------------------------------|
| 2.  | Activity (Seminar / Workshop / Conference / FDP / Guest Lecture / Competitions / Sports / Cultural / Exhibition / Training Programme)                                            | Workshop                                                                                                                                                                                                                                                                                         |
| 3.  | Title                                                                                                                                                                            | A systematic approach for High Performance in Indian<br>Team Games & Competitive Yoga – A New Approach                                                                                                                                                                                           |
| 4.  | Geographical Coverage (State level / National level / International level / College level / Department level / Inter Collegiate / Inter Department / Village level / Town level) | National level                                                                                                                                                                                                                                                                                   |
| 5.  | Theme                                                                                                                                                                            | High Performance in Indian Team Games & Competitive Yoga Awareness Workshop                                                                                                                                                                                                                      |
| 6.  | Date                                                                                                                                                                             | 14.10.2022                                                                                                                                                                                                                                                                                       |
| 7.  | Venue                                                                                                                                                                            | K.C.S. Rathinasamy Nadar R.Mariyammal Memorial Building (MBA)                                                                                                                                                                                                                                    |
| 8.  | Total No. of Participants                                                                                                                                                        | 200                                                                                                                                                                                                                                                                                              |
| 9.  | Guest of Cycle Expedition / Resource Person (s) with designation & Official address                                                                                              | Sri. Vasudevan Baskaran Field Hockey in India Summer Olympic Games Gold Medalist and Arjuna Awardee, Hockey coach- Men's & Junior team Dr. G. RADHAKRISHNAN, Yogacharya grand master, World Champion in Yoga                                                                                     |
| 10. | Co-ordinator Name / Convenor name / Organizing Secretary                                                                                                                         | Committee members: Mrs.N.Yahalakshmi, Assistant Professor Dr. Raj Mohan, Assistant Professor Commerce  Organizing Secretary: Dr.P.Kulanthaivelu Head & Associate Professor  Joint Organizing Secretary Ms.G.Revathi, Physical Training Instructor Convenor: Dr.K.Selvakumar ,Assistant Professor |
| 11. | Attach the Photos (minimum 5 photos)                                                                                                                                             | Yes                                                                                                                                                                                                                                                                                              |

Programme Summary: 12.

Totally 200 participants were participated in the National level workshop on "A systematic approach for High Performance in Indian Team Games & Competitive Yoga - A New Approach" organized by Department of Physical Education, Virudhunagar Hindu Nadars' Senthikumara Nadar College, Virudhunagar. The National level workshop on 14.10.2022. The committee members Mrs.N.Yahalakshmi, Assistant Professor and Dr. RajMohan, Assistant Professor Commerce. The organizing secretary of National level workshop Dr.P.Kulanthaivelu, Head & Associate Professor, Department of Physical Education Joint secretary of the programme Ms.G.Revathi, Physical Training Instructor and Dr.K.Selvakumar , Assistant Professor Department of Physical Education