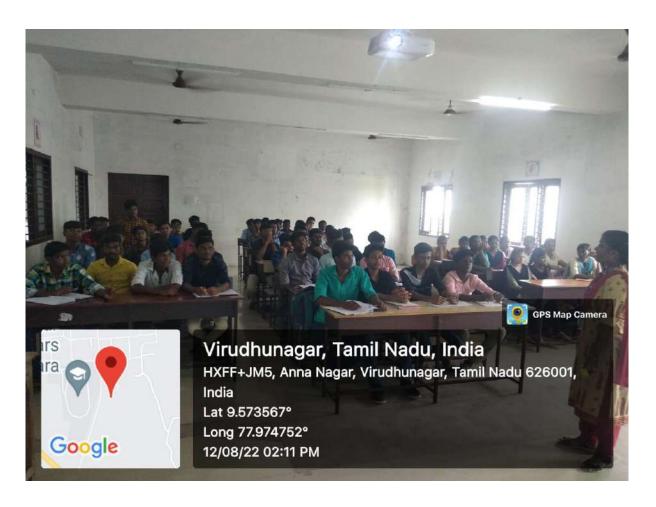

### CAMPUS EVENT REPORT

| 1.  | Department                                                                                                                                                                       | Physical Education                                                                                                                                                                                                                                                                               |
|-----|----------------------------------------------------------------------------------------------------------------------------------------------------------------------------------|--------------------------------------------------------------------------------------------------------------------------------------------------------------------------------------------------------------------------------------------------------------------------------------------------|
| 2.  | Activity (Seminar / Workshop / Conference / FDP / Guest Lecture / Competitions / Sports / Cultural / Exhibition / Training Programme)                                            | Workshop                                                                                                                                                                                                                                                                                         |
| 3.  | Title                                                                                                                                                                            | A systematic approach for High Performance in Indian<br>Team Games & Competitive Yoga – A New Approach                                                                                                                                                                                           |
| 4.  | Geographical Coverage (State level / National level / International level / College level / Department level / Inter Collegiate / Inter Department / Village level / Town level) | National level                                                                                                                                                                                                                                                                                   |
| 5.  | Theme                                                                                                                                                                            | High Performance in Indian Team Games & Competitive Yoga Awareness Workshop                                                                                                                                                                                                                      |
| 6.  | Date                                                                                                                                                                             | 14.10.2022                                                                                                                                                                                                                                                                                       |
| 7.  | Venue                                                                                                                                                                            | K.C.S. Rathinasamy Nadar R.Mariyammal Memorial Building (MBA)                                                                                                                                                                                                                                    |
| 8.  | Total No. of Participants                                                                                                                                                        | 200                                                                                                                                                                                                                                                                                              |
| 9.  | Guest of Cycle Expedition / Resource Person (s) with designation & Official address                                                                                              | Sri. Vasudevan Baskaran Field Hockey in India Summer Olympic Games Gold Medalist and Arjuna Awardee, Hockey coach- Men's & Junior team Dr. G. RADHAKRISHNAN, Yogacharya grand master, World Champion in Yoga                                                                                     |
| 10. | Co-ordinator Name / Convenor name / Organizing Secretary                                                                                                                         | Committee members: Mrs.N.Yahalakshmi, Assistant Professor Dr. Raj Mohan, Assistant Professor Commerce  Organizing Secretary: Dr.P.Kulanthaivelu Head & Associate Professor  Joint Organizing Secretary Ms.G.Revathi, Physical Training Instructor Convenor: Dr.K.Selvakumar ,Assistant Professor |
| 11. | Attach the Photos (minimum 5 photos)                                                                                                                                             | Yes                                                                                                                                                                                                                                                                                              |

Programme Summary: 12.

Totally 200 participants were participated in the National level workshop on "A systematic approach for High Performance in Indian Team Games & Competitive Yoga - A New Approach" organized by Department of Physical Education, Virudhunagar Hindu Nadars' Senthikumara Nadar College, Virudhunagar. The National level workshop on 14.10.2022. The committee members Mrs.N.Yahalakshmi, Assistant Professor and Dr. RajMohan, Assistant Professor Commerce. The organizing secretary of National level workshop Dr.P.Kulanthaivelu, Head & Associate Professor, Department of Physical Education Joint secretary of the programme Ms.G.Revathi, Physical Training Instructor and Dr.K.Selvakumar , Assistant Professor Department of Physical Education