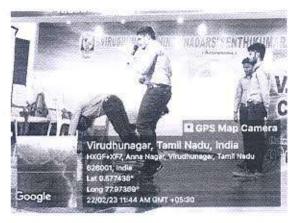

## **CAMPUS EVENT REPORT**

|     | CAMPUS EVENT REPORT                                                                                                                                                                          |                                    |  |  |
|-----|----------------------------------------------------------------------------------------------------------------------------------------------------------------------------------------------|------------------------------------|--|--|
| 1.  | Department                                                                                                                                                                                   | Physical Education                 |  |  |
| 2.  | Activity (Seminar / Workshop / Conference / FDP / Guest Lecture / Competitions / Sports / Cultural / Exhibition / Training Programme)                                                        | International Yoga day Celebration |  |  |
| 3.  | Title                                                                                                                                                                                        |                                    |  |  |
| 4.  | Geographical Coverage<br>(State level / National level / International<br>level / College level / Department level /<br>Inter Collegiate / Inter Department / Village<br>level / Town level) | Inter Department                   |  |  |
| 5.  | Theme                                                                                                                                                                                        | Yoga Awareness                     |  |  |
| 6.  | Date                                                                                                                                                                                         | 09.06.2022                         |  |  |
| 7.  | Venue                                                                                                                                                                                        | V.V.R Pavilion                     |  |  |
| 8.  | Total No. of Participants                                                                                                                                                                    | 150 students                       |  |  |
| 9.  | Resource Person (s) with designation & Official address                                                                                                                                      |                                    |  |  |
| 10. | Co-ordinator Name / Convenor name                                                                                                                                                            | Dr.T.Murugesan                     |  |  |
| 11. | Attach the Invitation / Circular                                                                                                                                                             | Yes                                |  |  |
| 12. | Attach the Photos (minimum 5 photos)                                                                                                                                                         | Yes                                |  |  |
| 13. | Programme Summary:                                                                                                                                                                           |                                    |  |  |
|     | Totally 150 students were participated in the many competitions and expedition. The programme Inaugurated by Dr.R.Palaniappan, Coordinator of SF Courses, VHNSN                              |                                    |  |  |

Totally 150 students were participated in the many competitions and expedition. The programme Inaugurated by Dr.R.Palaniappan, Coordinator of SF Courses, VHNSN College on 09.06.2022 at 10.00am. Programme were conducted for inter department students (Men & Women), VHNSN College. Dr.T.Murugesan Director of Physical Education welcomes the gathering for the chief Guest. Principal Dr.P.Sundara Pandian delivered chief guest address about the healthy food and yoga for the students. Dr.P.Kulaithaivelu, Head Department of Physical Education proposed vote of thanks.