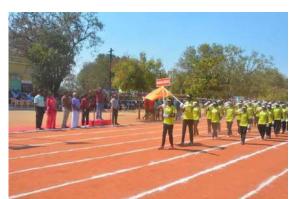

Totally 150 students were participated in the many competitions and expedition. The programme Inaugurated by Dr.R.Palaniappan, Coordinator of SF Courses, VHNSN College on 09.06.2022 at 10.00am. Programme were conducted for inter department students (Men & Women), VHNSN College. Dr.T.Murugesan Director of Physical Education welcomes the gathering for the chief Guest. Principal Dr.P.Sundara Pandian delivered chief guest address about the healthy food and yoga for the students. Dr.P.Kulaithaivelu, Head Department of Physical Education proposed vote of thanks.