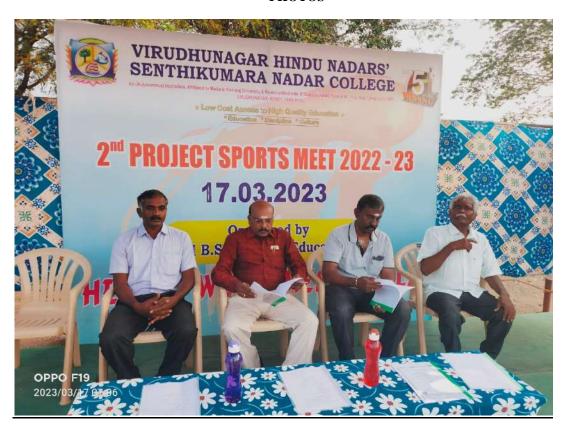

## **CAMPUS EVENT REPORT**

| 1.  | Department                                                                                                                                                                       | Physical Education(SF)                                                                                                                                                                                                                                     |
|-----|----------------------------------------------------------------------------------------------------------------------------------------------------------------------------------|------------------------------------------------------------------------------------------------------------------------------------------------------------------------------------------------------------------------------------------------------------|
| 2.  | Activity (Seminar / Workshop / Conference / FDP / Guest Lecture / Competitions / Sports / Cultural / Exhibition / Training Programme)                                            | Competitions/ Sports                                                                                                                                                                                                                                       |
| 3.  | Title                                                                                                                                                                            | National Sports Day and Fit India Programme 2022                                                                                                                                                                                                           |
| 4.  | Geographical Coverage (State level / National level / International level / College level / Department level / Inter Collegiate / Inter Department / Village level / Town level) | Inter Department and College level                                                                                                                                                                                                                         |
| 5.  | Theme                                                                                                                                                                            | Celebrated National Sports Day and Fit India<br>Programme 2022                                                                                                                                                                                             |
| 6.  | Date                                                                                                                                                                             | 29.08.2022                                                                                                                                                                                                                                                 |
| 7.  | Venue                                                                                                                                                                            | V.V.R.Pavilion                                                                                                                                                                                                                                             |
| 8.  | Total No. of Participants                                                                                                                                                        | 350                                                                                                                                                                                                                                                        |
| 9.  | Resource Person (s) with designation &                                                                                                                                           | Thiru.M.D.Sarpparajan,B.B.A.,                                                                                                                                                                                                                              |
|     | Official address                                                                                                                                                                 | Secretary, VHNSN College Managing Board                                                                                                                                                                                                                    |
| 10. | Co-ordinator Name / Convenor name / Organizing Secretary                                                                                                                         | Committee Members: Dr.K.Selvakumar Assistant Professor Dr.P.Muthukumar Assistant Professor Ms.G.Revathi – Physical Training Instructor Organizing Secretary: Dr.P.Kulanthaivelu Head & Associate Professor Convenor: Mrs.N.Yahalakshmi Assistant Professor |
| 11. | Attach the Photos (minimum 5 photos)                                                                                                                                             | Yes                                                                                                                                                                                                                                                        |
| 12  | Programme Summary:                                                                                                                                                               |                                                                                                                                                                                                                                                            |

## 12. Programme Summary:

Totally 350 participants were participated in the Inter Department Hockey Tournament and Track and Field events on "National Sports Day and Fit India Programme 2022" organized by department of physical education, Virudhunagar Hindu Nadars' Senthikumara Nadar College, Virudhunagar. Inter Department Hockey Tournament and Track and Field events on "National Sports Day and Fit India Programme 2022" **V.V.R Pavilion** on 29.08.2022. The committee members are Dr.K.Selvakumar, Assistant Professor, Department of Physical Education, Dr.P.Muthukumar, Assistant Professor, Department of Physical Education and Ms. Ms.G.Revathi, Physical Training Instructor. The organizing secretary of programme Dr.P.Kulanthaivelu, Head & Associate Professor, Department of Physical Education and Mrs.N.Yahalakshmi, Assistant Professor, Department of Physical Education, convener of National Sports Day and Fit India Programme 2022.