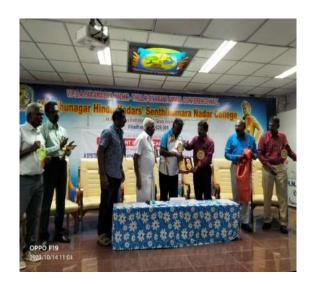

### CAMPUS EVENT REPORT

| 1.  | Department                                                                                                                                                                       | Physical Education                                                                                                                                                                                                                                                                               |
|-----|----------------------------------------------------------------------------------------------------------------------------------------------------------------------------------|--------------------------------------------------------------------------------------------------------------------------------------------------------------------------------------------------------------------------------------------------------------------------------------------------|
| 2.  | Activity (Seminar / Workshop / Conference / FDP / Guest Lecture / Competitions / Sports / Cultural / Exhibition / Training Programme)                                            | Workshop                                                                                                                                                                                                                                                                                         |
| 3.  | Title                                                                                                                                                                            | A systematic approach for High Performance in Indian<br>Team Games & Competitive Yoga – A New Approach                                                                                                                                                                                           |
| 4.  | Geographical Coverage (State level / National level / International level / College level / Department level / Inter Collegiate / Inter Department / Village level / Town level) | National level                                                                                                                                                                                                                                                                                   |
| 5.  | Theme                                                                                                                                                                            | High Performance in Indian Team Games & Competitive Yoga Awareness Workshop                                                                                                                                                                                                                      |
| 6.  | Date                                                                                                                                                                             | 14.10.2022                                                                                                                                                                                                                                                                                       |
| 7.  | Venue                                                                                                                                                                            | K.C.S. Rathinasamy Nadar R.Mariyammal Memorial Building (MBA)                                                                                                                                                                                                                                    |
| 8.  | Total No. of Participants                                                                                                                                                        | 200                                                                                                                                                                                                                                                                                              |
| 9.  | Guest of Cycle Expedition / Resource Person (s) with designation & Official address                                                                                              | Sri. Vasudevan Baskaran Field Hockey in India Summer Olympic Games Gold Medalist and Arjuna Awardee, Hockey coach- Men's & Junior team Dr. G. RADHAKRISHNAN, Yogacharya grand master, World Champion in Yoga                                                                                     |
| 10. | Co-ordinator Name / Convenor name / Organizing Secretary                                                                                                                         | Committee members: Mrs.N.Yahalakshmi, Assistant Professor Dr. Raj Mohan, Assistant Professor Commerce  Organizing Secretary: Dr.P.Kulanthaivelu Head & Associate Professor  Joint Organizing Secretary Ms.G.Revathi, Physical Training Instructor Convenor: Dr.K.Selvakumar ,Assistant Professor |
| 11. | Attach the Photos (minimum 5 photos)                                                                                                                                             | Yes                                                                                                                                                                                                                                                                                              |

Programme Summary: 12.

Totally 200 participants were participated in the National level workshop on "A systematic approach for High Performance in Indian Team Games & Competitive Yoga - A New Approach" organized by Department of Physical Education, Virudhunagar Hindu Nadars' Senthikumara Nadar College, Virudhunagar. The National level workshop on 14.10.2022. The committee members Mrs.N.Yahalakshmi, Assistant Professor and Dr. RajMohan, Assistant Professor Commerce. The organizing secretary of National level workshop Dr.P.Kulanthaivelu, Head & Associate Professor, Department of Physical Education Joint secretary of the programme Ms.G.Revathi, Physical Training Instructor and Dr.K.Selvakumar , Assistant Professor Department of Physical Education