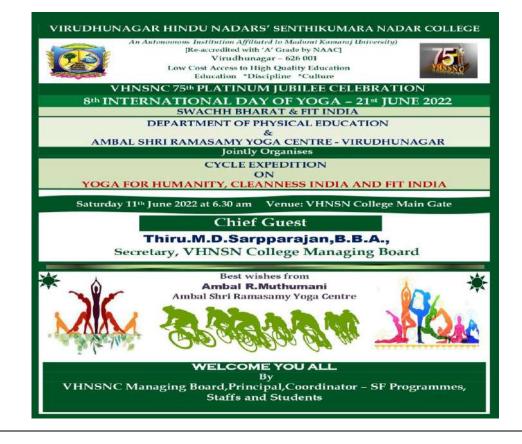

## **CAMPUS EVENT REPORT**

|     | CAMPUS EVENT REPORT                                                                                                                                                                          |                                    |  |  |
|-----|----------------------------------------------------------------------------------------------------------------------------------------------------------------------------------------------|------------------------------------|--|--|
| 1.  | Department                                                                                                                                                                                   | Physical Education                 |  |  |
| 2.  | Activity (Seminar / Workshop / Conference / FDP / Guest Lecture / Competitions / Sports / Cultural / Exhibition / Training Programme)                                                        | International Yoga day Celebration |  |  |
| 3.  | Title                                                                                                                                                                                        |                                    |  |  |
| 4.  | Geographical Coverage<br>(State level / National level / International<br>level / College level / Department level /<br>Inter Collegiate / Inter Department / Village<br>level / Town level) | Inter Department                   |  |  |
| 5.  | Theme                                                                                                                                                                                        | Yoga Awareness                     |  |  |
| 6.  | Date                                                                                                                                                                                         | 09.06.2022                         |  |  |
| 7.  | Venue                                                                                                                                                                                        | V.V.R Pavilion                     |  |  |
| 8.  | Total No. of Participants                                                                                                                                                                    | 150 students                       |  |  |
| 9.  | Resource Person (s) with designation & Official address                                                                                                                                      |                                    |  |  |
| 10. | Co-ordinator Name / Convenor name                                                                                                                                                            | Dr.T.Murugesan                     |  |  |
| 11. | Attach the Invitation / Circular                                                                                                                                                             | Yes                                |  |  |
| 12. | Attach the Photos (minimum 5 photos)                                                                                                                                                         | Yes                                |  |  |
| 13. | Programme Summary:                                                                                                                                                                           |                                    |  |  |
|     | Totally 150 students were participated in the many competitions and expedition. The programme Inaugurated by Dr.R.Palaniappan, Coordinator of SF Courses, VHNSN                              |                                    |  |  |

Totally 150 students were participated in the many competitions and expedition. The programme Inaugurated by Dr.R.Palaniappan, Coordinator of SF Courses, VHNSN College on 09.06.2022 at 10.00am. Programme were conducted for inter department students (Men & Women), VHNSN College. Dr.T.Murugesan Director of Physical Education welcomes the gathering for the chief Guest. Principal Dr.P.Sundara Pandian delivered chief guest address about the healthy food and yoga for the students. Dr.P.Kulaithaivelu, Head Department of Physical Education proposed vote of thanks.