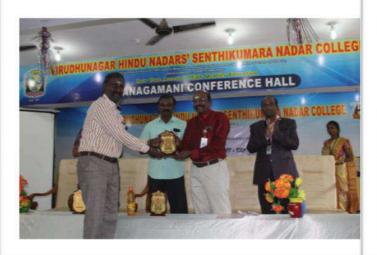

### CAMPUS EVENT REPORT

| 1.  | Department                                                                                                                                                                       | Physical Education                                                                                                                                                                                                                                                                               |
|-----|----------------------------------------------------------------------------------------------------------------------------------------------------------------------------------|--------------------------------------------------------------------------------------------------------------------------------------------------------------------------------------------------------------------------------------------------------------------------------------------------|
| 2.  | Activity (Seminar / Workshop / Conference / FDP / Guest Lecture / Competitions / Sports / Cultural / Exhibition / Training Programme)                                            | Workshop                                                                                                                                                                                                                                                                                         |
| 3.  | Title                                                                                                                                                                            | A systematic approach for High Performance in Indian<br>Team Games & Competitive Yoga – A New Approach                                                                                                                                                                                           |
| 4.  | Geographical Coverage (State level / National level / International level / College level / Department level / Inter Collegiate / Inter Department / Village level / Town level) | National level                                                                                                                                                                                                                                                                                   |
| 5.  | Theme                                                                                                                                                                            | High Performance in Indian Team Games & Competitive Yoga Awareness Workshop                                                                                                                                                                                                                      |
| 6.  | Date                                                                                                                                                                             | 14.10.2022                                                                                                                                                                                                                                                                                       |
| 7.  | Venue                                                                                                                                                                            | K.C.S. Rathinasamy Nadar R.Mariyammal Memorial Building (MBA)                                                                                                                                                                                                                                    |
| 8.  | Total No. of Participants                                                                                                                                                        | 200                                                                                                                                                                                                                                                                                              |
| 9.  | Guest of Cycle Expedition / Resource Person (s) with designation & Official address                                                                                              | Sri. Vasudevan Baskaran Field Hockey in India Summer Olympic Games Gold Medalist and Arjuna Awardee, Hockey coach- Men's & Junior team Dr. G. RADHAKRISHNAN, Yogacharya grand master, World Champion in Yoga                                                                                     |
| 10. | Co-ordinator Name / Convenor name / Organizing Secretary                                                                                                                         | Committee members: Mrs.N.Yahalakshmi, Assistant Professor Dr. Raj Mohan, Assistant Professor Commerce  Organizing Secretary: Dr.P.Kulanthaivelu Head & Associate Professor  Joint Organizing Secretary Ms.G.Revathi, Physical Training Instructor Convenor: Dr.K.Selvakumar ,Assistant Professor |
| 11. | Attach the Photos (minimum 5 photos)                                                                                                                                             | Yes                                                                                                                                                                                                                                                                                              |

Programme Summary: 12.

Totally 200 participants were participated in the National level workshop on "A systematic approach for High Performance in Indian Team Games & Competitive Yoga - A New Approach" organized by Department of Physical Education, Virudhunagar Hindu Nadars' Senthikumara Nadar College, Virudhunagar. The National level workshop on 14.10.2022. The committee members Mrs.N.Yahalakshmi, Assistant Professor and Dr. RajMohan, Assistant Professor Commerce. The organizing secretary of National level workshop Dr.P.Kulanthaivelu, Head & Associate Professor, Department of Physical Education Joint secretary of the programme Ms.G.Revathi, Physical Training Instructor and Dr.K.Selvakumar , Assistant Professor Department of Physical Education

Dr.K.Selvakumar Convenor

Dr.P.Kulanthaivelu Organizing secretary

Captain Dr. P. SUNDARA PANDIAN PRINCIPAL VIRUDHUNAGAR HINDU NADARS' SENTHIKUMARA NADAR COLLEGE (AUTONOMOUS) VIRUDHUNAGAR - 626 001