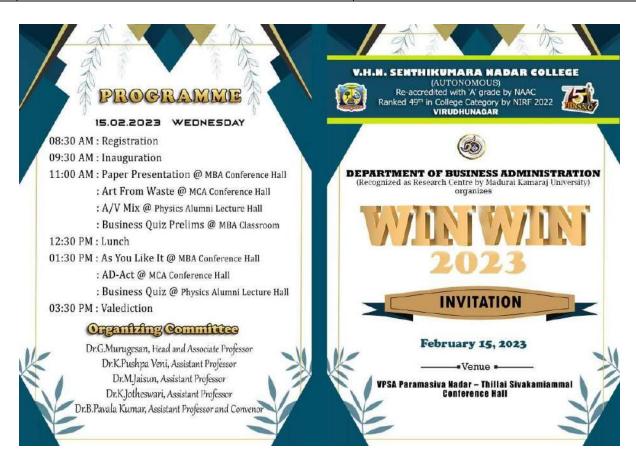

### CAMPUS EVENT REPORT

| 1.  | Department                                                                                                                                                                       | Physical Education                                                                                                                                                                                                                                                                               |
|-----|----------------------------------------------------------------------------------------------------------------------------------------------------------------------------------|--------------------------------------------------------------------------------------------------------------------------------------------------------------------------------------------------------------------------------------------------------------------------------------------------|
| 2.  | Activity (Seminar / Workshop / Conference / FDP / Guest Lecture / Competitions / Sports / Cultural / Exhibition / Training Programme)                                            | Workshop                                                                                                                                                                                                                                                                                         |
| 3.  | Title                                                                                                                                                                            | A systematic approach for High Performance in Indian<br>Team Games & Competitive Yoga – A New Approach                                                                                                                                                                                           |
| 4.  | Geographical Coverage (State level / National level / International level / College level / Department level / Inter Collegiate / Inter Department / Village level / Town level) | National level                                                                                                                                                                                                                                                                                   |
| 5.  | Theme                                                                                                                                                                            | High Performance in Indian Team Games & Competitive Yoga Awareness Workshop                                                                                                                                                                                                                      |
| 6.  | Date                                                                                                                                                                             | 14.10.2022                                                                                                                                                                                                                                                                                       |
| 7.  | Venue                                                                                                                                                                            | K.C.S. Rathinasamy Nadar R.Mariyammal Memorial Building (MBA)                                                                                                                                                                                                                                    |
| 8.  | Total No. of Participants                                                                                                                                                        | 200                                                                                                                                                                                                                                                                                              |
| 9.  | Guest of Cycle Expedition / Resource Person (s) with designation & Official address                                                                                              | Sri. Vasudevan Baskaran Field Hockey in India Summer Olympic Games Gold Medalist and Arjuna Awardee, Hockey coach- Men's & Junior team Dr. G. RADHAKRISHNAN, Yogacharya grand master, World Champion in Yoga                                                                                     |
| 10. | Co-ordinator Name / Convenor name / Organizing Secretary                                                                                                                         | Committee members: Mrs.N.Yahalakshmi, Assistant Professor Dr. Raj Mohan, Assistant Professor Commerce  Organizing Secretary: Dr.P.Kulanthaivelu Head & Associate Professor  Joint Organizing Secretary Ms.G.Revathi, Physical Training Instructor Convenor: Dr.K.Selvakumar ,Assistant Professor |
| 11. | Attach the Photos (minimum 5 photos)                                                                                                                                             | Yes                                                                                                                                                                                                                                                                                              |

Programme Summary: 12.

Totally 200 participants were participated in the National level workshop on "A systematic approach for High Performance in Indian Team Games & Competitive Yoga - A New Approach" organized by Department of Physical Education, Virudhunagar Hindu Nadars' Senthikumara Nadar College, Virudhunagar. The National level workshop on 14.10.2022. The committee members Mrs.N.Yahalakshmi, Assistant Professor and Dr. RajMohan, Assistant Professor Commerce. The organizing secretary of National level workshop Dr.P.Kulanthaivelu, Head & Associate Professor, Department of Physical Education Joint secretary of the programme Ms.G.Revathi, Physical Training Instructor and Dr.K.Selvakumar , Assistant Professor Department of Physical Education

### Executive Committee

Ms.N. Yahalakshimi, Assistant Professor in Physical Education Dr. M.Ayya Durai, Assistant Professor in Physical Education Dr. P.Rajmohan, Assistant Professor in Commerce (SF)

> Registration through Google Form https://forms.gle/urBuJVKnGMZXzBvL8 Last date for registration - on or before 12.10.2022

## REGISTRATION FEES

for Students and Research Scholars - Rs.175 for Professionals; Rs.250
(Fee including Certificate and working lunch)

#### PAYMENT DETAILS

Account Number: 038100050306036, Name: N.Yahalakshmi
Bank: Tamilnadu Mercantile Bank, Branch: Aruppukottai "IFSC Code: TMBL0000038
Google Pay: 9080347543

#### FOR MORE DETAILS

Please Contact -+919445405817, +918754382334 Email id: physicaleducation@vhnsnc.edu.in

ONE-DAY NATIONAL LEVEL WORKSHOP ON

A Systematic Approach for High Performance in Indian Team Games

Competitive Yoga - A New Approach

14th October, 2022, Friday

in collaboration with

Department of Physical Education The American College, Madurai-625002

Web: www.vhnsnc.edu.in Mail: physicaleducation@vhnsnc.edu.in +919445405817, +918754382334

Venue – V.P.S.A. Paramasiya Nadar – Thillai Siyakami Ammal Conference Hall – M.B.A Block

(An Autonomous Institution Affiliated to Madurai Kamaraj University)

[Re-accredited with 'A' Grade by NAAC]

Virudhunagar – 626 001.