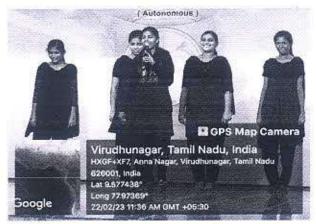

## 12. Programme Summary:

Totally 41participants were participated in the cycle expedition on "Save and Support Girl Children - AwarenessProgramme" organized by Department of Physical Education, Virudhunagar Hindu Nadars' Senthikumara Nadar College, Virudhunagar. Thecycle expedition of our college campus to Thaaniparai (55 km up & down 110 km) on 04.06.2022. The committee membersDr.P.Muthukumar, Assistant Professor and Ms.G.Revathi, Physical Training Instructor, Department of Physical Education. The Coordinator of cycle expedition Mrs.N.Yahalakshmi, Assistant Professor, Department of Physical Education. The organizing secretary of cycle expeditionprogramme Dr.K.Selvakumar, Assistant Professor, Department of Physical Education and convener of cycle expedition programme Dr.P.Kulanthaivelu, Head & Associate Professor, Department of Physical Education.