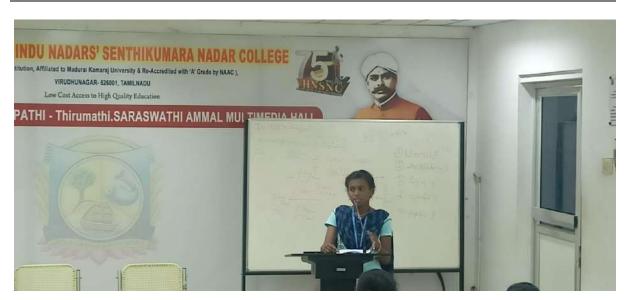

### CAMPUS EVENT REPORT

| 1.  | Department                                                                                                                                                                       | Physical Education                                                                                                                                                                                                                                                                               |
|-----|----------------------------------------------------------------------------------------------------------------------------------------------------------------------------------|--------------------------------------------------------------------------------------------------------------------------------------------------------------------------------------------------------------------------------------------------------------------------------------------------|
| 2.  | Activity (Seminar / Workshop / Conference / FDP / Guest Lecture / Competitions / Sports / Cultural / Exhibition / Training Programme)                                            | Workshop                                                                                                                                                                                                                                                                                         |
| 3.  | Title                                                                                                                                                                            | A systematic approach for High Performance in Indian<br>Team Games & Competitive Yoga – A New Approach                                                                                                                                                                                           |
| 4.  | Geographical Coverage (State level / National level / International level / College level / Department level / Inter Collegiate / Inter Department / Village level / Town level) | National level                                                                                                                                                                                                                                                                                   |
| 5.  | Theme                                                                                                                                                                            | High Performance in Indian Team Games & Competitive Yoga Awareness Workshop                                                                                                                                                                                                                      |
| 6.  | Date                                                                                                                                                                             | 14.10.2022                                                                                                                                                                                                                                                                                       |
| 7.  | Venue                                                                                                                                                                            | K.C.S. Rathinasamy Nadar R.Mariyammal Memorial Building (MBA)                                                                                                                                                                                                                                    |
| 8.  | Total No. of Participants                                                                                                                                                        | 200                                                                                                                                                                                                                                                                                              |
| 9.  | Guest of Cycle Expedition / Resource Person (s) with designation & Official address                                                                                              | Sri. Vasudevan Baskaran Field Hockey in India Summer Olympic Games Gold Medalist and Arjuna Awardee, Hockey coach- Men's & Junior team Dr. G. RADHAKRISHNAN, Yogacharya grand master, World Champion in Yoga                                                                                     |
| 10. | Co-ordinator Name / Convenor name / Organizing Secretary                                                                                                                         | Committee members: Mrs.N.Yahalakshmi, Assistant Professor Dr. Raj Mohan, Assistant Professor Commerce  Organizing Secretary: Dr.P.Kulanthaivelu Head & Associate Professor  Joint Organizing Secretary Ms.G.Revathi, Physical Training Instructor Convenor: Dr.K.Selvakumar ,Assistant Professor |
| 11. | Attach the Photos (minimum 5 photos)                                                                                                                                             | Yes                                                                                                                                                                                                                                                                                              |

Programme Summary: 12.

Totally 200 participants were participated in the National level workshop on "A systematic approach for High Performance in Indian Team Games & Competitive Yoga - A New Approach" organized by Department of Physical Education, Virudhunagar Hindu Nadars' Senthikumara Nadar College, Virudhunagar. The National level workshop on 14.10.2022. The committee members Mrs.N.Yahalakshmi, Assistant Professor and Dr. RajMohan, Assistant Professor Commerce. The organizing secretary of National level workshop Dr.P.Kulanthaivelu, Head & Associate Professor, Department of Physical Education Joint secretary of the programme Ms.G.Revathi, Physical Training Instructor and Dr.K.Selvakumar , Assistant Professor Department of Physical Education