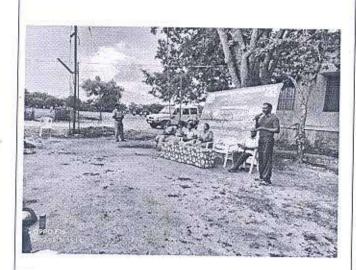

## **CAMPUS EVENT REPORT**

| 1.  | Department                                                                                                                                                                       | Physical Education(SF)                                                                                                                                                                                                                                     |
|-----|----------------------------------------------------------------------------------------------------------------------------------------------------------------------------------|------------------------------------------------------------------------------------------------------------------------------------------------------------------------------------------------------------------------------------------------------------|
| 2.  | Activity (Seminar / Workshop / Conference / FDP / Guest Lecture / Competitions / Sports / Cultural / Exhibition / Training Programme)                                            | Competitions/ Sports                                                                                                                                                                                                                                       |
| 3.  | Title                                                                                                                                                                            | National Sports Day and Fit India Programme 2022                                                                                                                                                                                                           |
| 4.  | Geographical Coverage (State level / National level / International level / College level / Department level / Inter Collegiate / Inter Department / Village level / Town level) | Inter Department and College level                                                                                                                                                                                                                         |
| 5.  | Theme                                                                                                                                                                            | Celebrated National Sports Day and Fit India<br>Programme 2022                                                                                                                                                                                             |
| 6.  | Date                                                                                                                                                                             | 29.08.2022                                                                                                                                                                                                                                                 |
| 7.  | Venue                                                                                                                                                                            | V.V.R.Pavilion                                                                                                                                                                                                                                             |
| 8.  | Total No. of Participants                                                                                                                                                        | 350                                                                                                                                                                                                                                                        |
| 9.  | Resource Person (s) with designation &                                                                                                                                           | Thiru.M.D.Sarpparajan,B.B.A.,                                                                                                                                                                                                                              |
|     | Official address                                                                                                                                                                 | Secretary, VHNSN College Managing Board                                                                                                                                                                                                                    |
| 10. | Co-ordinator Name / Convenor name / Organizing Secretary                                                                                                                         | Committee Members: Dr.K.Selvakumar Assistant Professor Dr.P.Muthukumar Assistant Professor Ms.G.Revathi – Physical Training Instructor Organizing Secretary: Dr.P.Kulanthaivelu Head & Associate Professor Convenor: Mrs.N.Yahalakshmi Assistant Professor |
| 11. | Attach the Photos (minimum 5 photos)                                                                                                                                             | Yes                                                                                                                                                                                                                                                        |
| 12  | Programme Summary:                                                                                                                                                               |                                                                                                                                                                                                                                                            |

## 12. Programme Summary:

Totally 350 participants were participated in the Inter Department Hockey Tournament and Track and Field events on "National Sports Day and Fit India Programme 2022" organized by department of physical education, Virudhunagar Hindu Nadars' Senthikumara Nadar College, Virudhunagar. Inter Department Hockey Tournament and Track and Field events on "National Sports Day and Fit India Programme 2022" **V.V.R Pavilion** on 29.08.2022. The committee members are Dr.K.Selvakumar, Assistant Professor, Department of Physical Education, Dr.P.Muthukumar, Assistant Professor, Department of Physical Education and Ms. Ms.G.Revathi, Physical Training Instructor. The organizing secretary of programme Dr.P.Kulanthaivelu, Head & Associate Professor, Department of Physical Education and Mrs.N.Yahalakshmi, Assistant Professor, Department of Physical Education, convener of National Sports Day and Fit India Programme 2022.