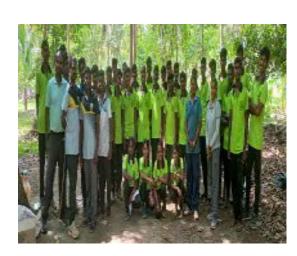

## 12. Programme Summary:

Totally 41participants were participated in the cycle expedition on "Save and Support Girl Children - AwarenessProgramme" organized by Department of Physical Education, Virudhunagar Hindu Nadars' Senthikumara Nadar College, Virudhunagar. Thecycle expedition of our college campus to Thaaniparai (55 km up & down 110 km) on 04.06.2022. The committee membersDr.P.Muthukumar, Assistant Professor and Ms.G.Revathi, Physical Training Instructor, Department of Physical Education. The Coordinator of cycle expedition Mrs.N.Yahalakshmi, Assistant Professor, Department of Physical Education. The organizing secretary of cycle expeditionprogramme Dr.K.Selvakumar, Assistant Professor, Department of Physical Education and convener of cycle expedition programme Dr.P.Kulanthaivelu, Head & Associate Professor, Department of Physical Education.