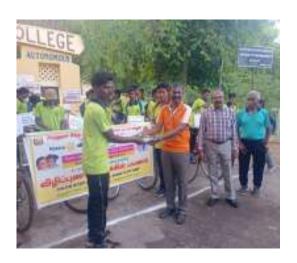

## 12. Programme Summary:

Totally 41participants were participated in the cycle expedition on "Save and Support Girl Children - AwarenessProgramme" organized by Department of Physical Education, Virudhunagar Hindu Nadars' Senthikumara Nadar College, Virudhunagar. Thecycle expedition of our college campus to Thaaniparai (55 km up & down 110 km) on 04.06.2022. The committee membersDr.P.Muthukumar, Assistant Professor and Ms.G.Revathi, Physical Training Instructor, Department of Physical Education. The Coordinator of cycle expedition Mrs.N.Yahalakshmi, Assistant Professor, Department of Physical Education. The organizing secretary of cycle expeditionprogramme Dr.K.Selvakumar, Assistant Professor, Department of Physical Education and convener of cycle expedition programme Dr.P.Kulanthaivelu, Head & Associate Professor, Department of Physical Education.