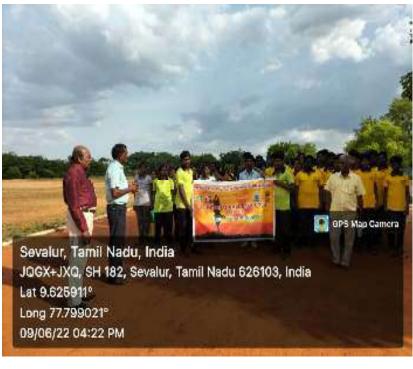

## 12. Programme Summary:

Totally 41participants were participated in the cycle expedition on "Save and Support Girl Children - AwarenessProgramme" organized by Department of Physical Education, Virudhunagar Hindu Nadars' Senthikumara Nadar College, Virudhunagar. Thecycle expedition of our college campus to Thaaniparai (55 km up & down 110 km) on 04.06.2022. The committee membersDr.P.Muthukumar, Assistant Professor and Ms.G.Revathi, Physical Training Instructor, Department of Physical Education. The Coordinator of cycle expedition Mrs.N.Yahalakshmi, Assistant Professor, Department of Physical Education. The organizing secretary of cycle expeditionprogramme Dr.K.Selvakumar, Assistant Professor, Department of Physical Education and convener of cycle expedition programme Dr.P.Kulanthaivelu, Head & Associate Professor, Department of Physical Education.