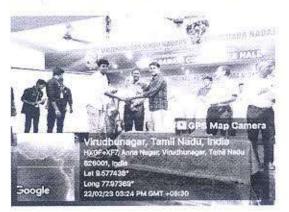

Head Department of Physical Education proposed vote of thanks.

VIRUDHUNAGAR HINDU NADARS' SENTHIKUMARA NADAR COLLEGE
(An Autonomous Institution Affiliated to Madurai Kamaraj University)

[Re-accredited with 'A' Grade by NAAC]