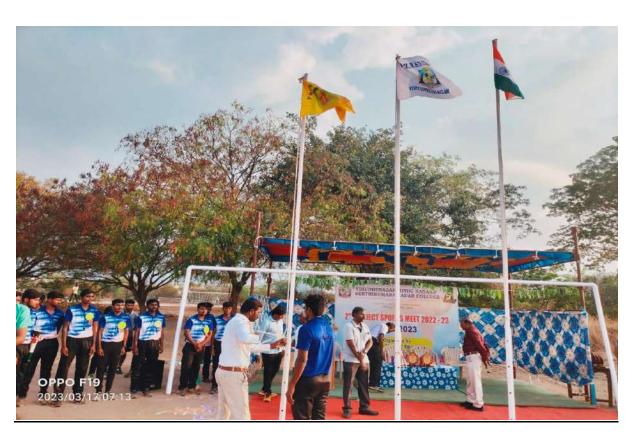

## **CAMPUS EVENT REPORT**

| 1.  | Department                                                                                                                                                                       | Physical Education(SF)                                                                                                                                                                                                                                     |
|-----|----------------------------------------------------------------------------------------------------------------------------------------------------------------------------------|------------------------------------------------------------------------------------------------------------------------------------------------------------------------------------------------------------------------------------------------------------|
| 2.  | Activity (Seminar / Workshop / Conference / FDP / Guest Lecture / Competitions / Sports / Cultural / Exhibition / Training Programme)                                            | Competitions/ Sports                                                                                                                                                                                                                                       |
| 3.  | Title                                                                                                                                                                            | National Sports Day and Fit India Programme 2022                                                                                                                                                                                                           |
| 4.  | Geographical Coverage (State level / National level / International level / College level / Department level / Inter Collegiate / Inter Department / Village level / Town level) | Inter Department and College level                                                                                                                                                                                                                         |
| 5.  | Theme                                                                                                                                                                            | Celebrated National Sports Day and Fit India<br>Programme 2022                                                                                                                                                                                             |
| 6.  | Date                                                                                                                                                                             | 29.08.2022                                                                                                                                                                                                                                                 |
| 7.  | Venue                                                                                                                                                                            | V.V.R.Pavilion                                                                                                                                                                                                                                             |
| 8.  | Total No. of Participants                                                                                                                                                        | 350                                                                                                                                                                                                                                                        |
| 9.  | Resource Person (s) with designation &                                                                                                                                           | Thiru.M.D.Sarpparajan,B.B.A.,                                                                                                                                                                                                                              |
|     | Official address                                                                                                                                                                 | Secretary, VHNSN College Managing Board                                                                                                                                                                                                                    |
| 10. | Co-ordinator Name / Convenor name / Organizing Secretary                                                                                                                         | Committee Members: Dr.K.Selvakumar Assistant Professor Dr.P.Muthukumar Assistant Professor Ms.G.Revathi – Physical Training Instructor Organizing Secretary: Dr.P.Kulanthaivelu Head & Associate Professor Convenor: Mrs.N.Yahalakshmi Assistant Professor |
| 11. | Attach the Photos (minimum 5 photos)                                                                                                                                             | Yes                                                                                                                                                                                                                                                        |
| 12  | Programme Summary:                                                                                                                                                               |                                                                                                                                                                                                                                                            |

## 12. Programme Summary:

Totally 350 participants were participated in the Inter Department Hockey Tournament and Track and Field events on "National Sports Day and Fit India Programme 2022" organized by department of physical education, Virudhunagar Hindu Nadars' Senthikumara Nadar College, Virudhunagar. Inter Department Hockey Tournament and Track and Field events on "National Sports Day and Fit India Programme 2022" **V.V.R Pavilion** on 29.08.2022. The committee members are Dr.K.Selvakumar, Assistant Professor, Department of Physical Education, Dr.P.Muthukumar, Assistant Professor, Department of Physical Education and Ms. Ms.G.Revathi, Physical Training Instructor. The organizing secretary of programme Dr.P.Kulanthaivelu, Head & Associate Professor, Department of Physical Education and Mrs.N.Yahalakshmi, Assistant Professor, Department of Physical Education, convener of National Sports Day and Fit India Programme 2022.