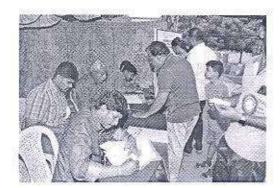

## **CAMPUS EVENT REPORT**

| 1.  | Department                                                                                                                                                                                                                                                                                                                                                                                                                                                                                                                                                                      | Physical Education                        |
|-----|---------------------------------------------------------------------------------------------------------------------------------------------------------------------------------------------------------------------------------------------------------------------------------------------------------------------------------------------------------------------------------------------------------------------------------------------------------------------------------------------------------------------------------------------------------------------------------|-------------------------------------------|
| 2.  | Activity (Seminar / Workshop / Conference / FDP / Guest Lecture / Competitions / Sports / Cultural / Exhibition / Training Programme)                                                                                                                                                                                                                                                                                                                                                                                                                                           | Awareness Programme                       |
| 3.  | Title                                                                                                                                                                                                                                                                                                                                                                                                                                                                                                                                                                           | Fit Women = Fit Nation                    |
| 4.  | Geographical Coverage (State level / National level / International level / College level / Department level / Inter Collegiate / Inter Department / Village level / Town level)                                                                                                                                                                                                                                                                                                                                                                                                | Inter Department                          |
| 5.  | Theme                                                                                                                                                                                                                                                                                                                                                                                                                                                                                                                                                                           | Fit Women = Fit Nation                    |
| 6.  | Date                                                                                                                                                                                                                                                                                                                                                                                                                                                                                                                                                                            | 30.08.2022                                |
| 7.  | Venue                                                                                                                                                                                                                                                                                                                                                                                                                                                                                                                                                                           | V.V.R Pavilion                            |
| 8.  | Total No. of Participants                                                                                                                                                                                                                                                                                                                                                                                                                                                                                                                                                       | 223 students                              |
| 9.  | Resource Person (s) with designation & Official address                                                                                                                                                                                                                                                                                                                                                                                                                                                                                                                         | Mrs.C.Raja Sulochana ,Inspector of Police |
| 10. | Co-ordinator Name / Convenor name                                                                                                                                                                                                                                                                                                                                                                                                                                                                                                                                               | Dr.P.Kundaivelu & Ms.G.Revathi            |
| 11. | Attach the Invitation / Circular                                                                                                                                                                                                                                                                                                                                                                                                                                                                                                                                                | Yes                                       |
| 12. | Attach the Photos (minimum 5 photos)                                                                                                                                                                                                                                                                                                                                                                                                                                                                                                                                            | Yes                                       |
| 13. | Programme Summary:  Totally 223 students were participated in the Fit Women = Fit Nation Awareness Programme. The programme Inaugurated by Dr.T.Murugesan, Director of Physical Education, VHNSN College on 30.08.2022 at 4.00 pm. Programme were conducted for inter department students (Women), VHNSN College. Ms.G.Revathi, Physical Training Instructor for honouring the chief Guest. Mrs.C.Raja Sulochana delivered chief guest address; explain the Girls safety & Kavlan SoS App for the students. Ms.G.Revathi, Physical Training Instructor proposed vote of thanks. |                                           |