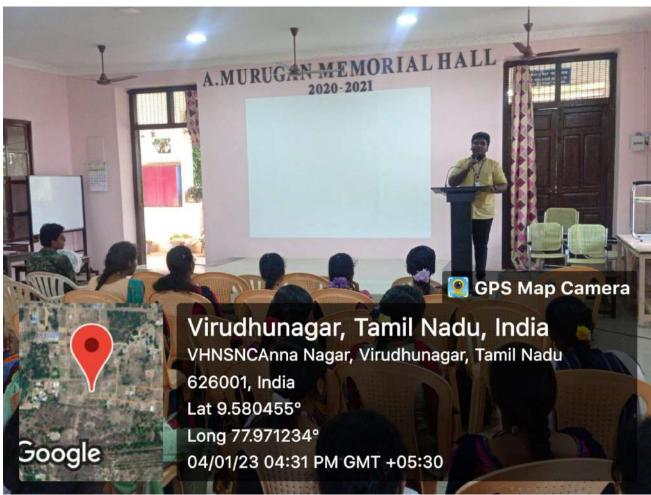

## **CAMPUS EVENT REPORT**

|     | CAMPUS EVENT REPORT                                                                                                                                                                          |                                    |  |  |
|-----|----------------------------------------------------------------------------------------------------------------------------------------------------------------------------------------------|------------------------------------|--|--|
| 1.  | Department                                                                                                                                                                                   | Physical Education                 |  |  |
| 2.  | Activity (Seminar / Workshop / Conference / FDP / Guest Lecture / Competitions / Sports / Cultural / Exhibition / Training Programme)                                                        | International Yoga day Celebration |  |  |
| 3.  | Title                                                                                                                                                                                        |                                    |  |  |
| 4.  | Geographical Coverage<br>(State level / National level / International<br>level / College level / Department level /<br>Inter Collegiate / Inter Department / Village<br>level / Town level) | Inter Department                   |  |  |
| 5.  | Theme                                                                                                                                                                                        | Yoga Awareness                     |  |  |
| 6.  | Date                                                                                                                                                                                         | 09.06.2022                         |  |  |
| 7.  | Venue                                                                                                                                                                                        | V.V.R Pavilion                     |  |  |
| 8.  | Total No. of Participants                                                                                                                                                                    | 150 students                       |  |  |
| 9.  | Resource Person (s) with designation & Official address                                                                                                                                      |                                    |  |  |
| 10. | Co-ordinator Name / Convenor name                                                                                                                                                            | Dr.T.Murugesan                     |  |  |
| 11. | Attach the Invitation / Circular                                                                                                                                                             | Yes                                |  |  |
| 12. | Attach the Photos (minimum 5 photos)                                                                                                                                                         | Yes                                |  |  |
| 13. | Programme Summary:                                                                                                                                                                           |                                    |  |  |
|     | Totally 150 students were participated in the many competitions and expedition. The programme Inaugurated by Dr.R.Palaniappan, Coordinator of SF Courses, VHNSN                              |                                    |  |  |

Totally 150 students were participated in the many competitions and expedition. The programme Inaugurated by Dr.R.Palaniappan, Coordinator of SF Courses, VHNSN College on 09.06.2022 at 10.00am. Programme were conducted for inter department students (Men & Women), VHNSN College. Dr.T.Murugesan Director of Physical Education welcomes the gathering for the chief Guest. Principal Dr.P.Sundara Pandian delivered chief guest address about the healthy food and yoga for the students. Dr.P.Kulaithaivelu, Head Department of Physical Education proposed vote of thanks.