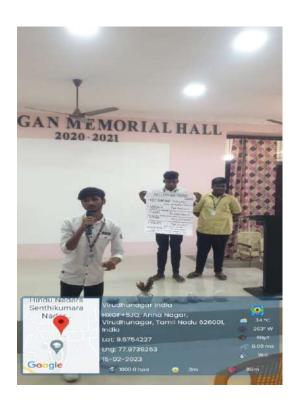

## 12. Programme Summary:

Totally 41participants were participated in the cycle expedition on "Save and Support Girl Children - AwarenessProgramme" organized by Department of Physical Education, Virudhunagar Hindu Nadars' Senthikumara Nadar College, Virudhunagar. Thecycle expedition of our college campus to Thaaniparai (55 km up & down 110 km) on 04.06.2022. The committee membersDr.P.Muthukumar, Assistant Professor and Ms.G.Revathi, Physical Training Instructor, Department of Physical Education. The Coordinator of cycle expedition Mrs.N.Yahalakshmi, Assistant Professor, Department of Physical Education. The organizing secretary of cycle expeditionprogramme Dr.K.Selvakumar, Assistant Professor, Department of Physical Education and convener of cycle expedition programme Dr.P.Kulanthaivelu, Head & Associate Professor, Department of Physical Education.