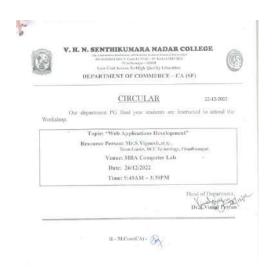

### CAMPUS EVENT REPORT

| 1.  | Department                                                                                                                                                                       | Physical Education                                                                                                                                                                                                                                                                               |
|-----|----------------------------------------------------------------------------------------------------------------------------------------------------------------------------------|--------------------------------------------------------------------------------------------------------------------------------------------------------------------------------------------------------------------------------------------------------------------------------------------------|
| 2.  | Activity (Seminar / Workshop / Conference / FDP / Guest Lecture / Competitions / Sports / Cultural / Exhibition / Training Programme)                                            | Workshop                                                                                                                                                                                                                                                                                         |
| 3.  | Title                                                                                                                                                                            | A systematic approach for High Performance in Indian<br>Team Games & Competitive Yoga – A New Approach                                                                                                                                                                                           |
| 4.  | Geographical Coverage (State level / National level / International level / College level / Department level / Inter Collegiate / Inter Department / Village level / Town level) | National level                                                                                                                                                                                                                                                                                   |
| 5.  | Theme                                                                                                                                                                            | High Performance in Indian Team Games & Competitive Yoga Awareness Workshop                                                                                                                                                                                                                      |
| 6.  | Date                                                                                                                                                                             | 14.10.2022                                                                                                                                                                                                                                                                                       |
| 7.  | Venue                                                                                                                                                                            | K.C.S. Rathinasamy Nadar R.Mariyammal Memorial Building (MBA)                                                                                                                                                                                                                                    |
| 8.  | Total No. of Participants                                                                                                                                                        | 200                                                                                                                                                                                                                                                                                              |
| 9.  | Guest of Cycle Expedition / Resource Person (s) with designation & Official address                                                                                              | Sri. Vasudevan Baskaran Field Hockey in India Summer Olympic Games Gold Medalist and Arjuna Awardee, Hockey coach- Men's & Junior team Dr. G. RADHAKRISHNAN, Yogacharya grand master, World Champion in Yoga                                                                                     |
| 10. | Co-ordinator Name / Convenor name / Organizing Secretary                                                                                                                         | Committee members: Mrs.N.Yahalakshmi, Assistant Professor Dr. Raj Mohan, Assistant Professor Commerce  Organizing Secretary: Dr.P.Kulanthaivelu Head & Associate Professor  Joint Organizing Secretary Ms.G.Revathi, Physical Training Instructor Convenor: Dr.K.Selvakumar ,Assistant Professor |
| 11. | Attach the Photos (minimum 5 photos)                                                                                                                                             | Yes                                                                                                                                                                                                                                                                                              |

Programme Summary: 12.

Totally 200 participants were participated in the National level workshop on "A systematic approach for High Performance in Indian Team Games & Competitive Yoga - A New Approach" organized by Department of Physical Education, Virudhunagar Hindu Nadars' Senthikumara Nadar College, Virudhunagar. The National level workshop on 14.10.2022. The committee members Mrs.N.Yahalakshmi, Assistant Professor and Dr. RajMohan, Assistant Professor Commerce. The organizing secretary of National level workshop Dr.P.Kulanthaivelu, Head & Associate Professor, Department of Physical Education Joint secretary of the programme Ms.G.Revathi, Physical Training Instructor and Dr.K.Selvakumar , Assistant Professor Department of Physical Education