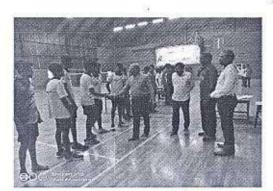

### CAMPUS EVENT REPORT

| 1.  | Department                                                                                                                                                                       | Physical Education                                                                                                                                                                                                                                                                               |
|-----|----------------------------------------------------------------------------------------------------------------------------------------------------------------------------------|--------------------------------------------------------------------------------------------------------------------------------------------------------------------------------------------------------------------------------------------------------------------------------------------------|
| 2.  | Activity (Seminar / Workshop / Conference / FDP / Guest Lecture / Competitions / Sports / Cultural / Exhibition / Training Programme)                                            | Workshop                                                                                                                                                                                                                                                                                         |
| 3.  | Title                                                                                                                                                                            | A systematic approach for High Performance in Indian<br>Team Games & Competitive Yoga – A New Approach                                                                                                                                                                                           |
| 4.  | Geographical Coverage (State level / National level / International level / College level / Department level / Inter Collegiate / Inter Department / Village level / Town level) | National level                                                                                                                                                                                                                                                                                   |
| 5.  | Theme                                                                                                                                                                            | High Performance in Indian Team Games & Competitive Yoga Awareness Workshop                                                                                                                                                                                                                      |
| 6.  | Date                                                                                                                                                                             | 14.10.2022                                                                                                                                                                                                                                                                                       |
| 7.  | Venue                                                                                                                                                                            | K.C.S. Rathinasamy Nadar R.Mariyammal Memorial Building (MBA)                                                                                                                                                                                                                                    |
| 8.  | Total No. of Participants                                                                                                                                                        | 200                                                                                                                                                                                                                                                                                              |
| 9.  | Guest of Cycle Expedition / Resource Person (s) with designation & Official address                                                                                              | Sri. Vasudevan Baskaran Field Hockey in India Summer Olympic Games Gold Medalist and Arjuna Awardee, Hockey coach- Men's & Junior team Dr. G. RADHAKRISHNAN, Yogacharya grand master, World Champion in Yoga                                                                                     |
| 10. | Co-ordinator Name / Convenor name / Organizing Secretary                                                                                                                         | Committee members: Mrs.N.Yahalakshmi, Assistant Professor Dr. Raj Mohan, Assistant Professor Commerce  Organizing Secretary: Dr.P.Kulanthaivelu Head & Associate Professor  Joint Organizing Secretary Ms.G.Revathi, Physical Training Instructor Convenor: Dr.K.Selvakumar ,Assistant Professor |
| 11. | Attach the Photos (minimum 5 photos)                                                                                                                                             | Yes                                                                                                                                                                                                                                                                                              |

Programme Summary: 12.

Totally 200 participants were participated in the National level workshop on "A systematic approach for High Performance in Indian Team Games & Competitive Yoga - A New Approach" organized by Department of Physical Education, Virudhunagar Hindu Nadars' Senthikumara Nadar College, Virudhunagar. The National level workshop on 14.10.2022. The committee members Mrs.N.Yahalakshmi, Assistant Professor and Dr. RajMohan, Assistant Professor Commerce. The organizing secretary of National level workshop Dr.P.Kulanthaivelu, Head & Associate Professor, Department of Physical Education Joint secretary of the programme Ms.G.Revathi, Physical Training Instructor and Dr.K.Selvakumar , Assistant Professor Department of Physical Education