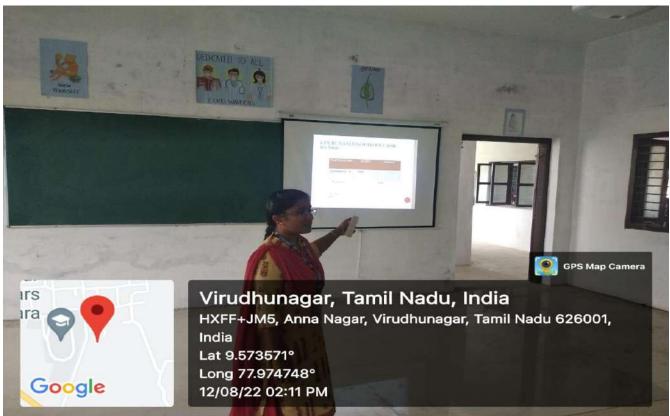

### CAMPUS EVENT REPORT

| 1.  | Department                                                                                                                                                                       | Physical Education                                                                                                                                                                                                                                                                               |
|-----|----------------------------------------------------------------------------------------------------------------------------------------------------------------------------------|--------------------------------------------------------------------------------------------------------------------------------------------------------------------------------------------------------------------------------------------------------------------------------------------------|
| 2.  | Activity (Seminar / Workshop / Conference / FDP / Guest Lecture / Competitions / Sports / Cultural / Exhibition / Training Programme)                                            | Workshop                                                                                                                                                                                                                                                                                         |
| 3.  | Title                                                                                                                                                                            | A systematic approach for High Performance in Indian<br>Team Games & Competitive Yoga – A New Approach                                                                                                                                                                                           |
| 4.  | Geographical Coverage (State level / National level / International level / College level / Department level / Inter Collegiate / Inter Department / Village level / Town level) | National level                                                                                                                                                                                                                                                                                   |
| 5.  | Theme                                                                                                                                                                            | High Performance in Indian Team Games & Competitive Yoga Awareness Workshop                                                                                                                                                                                                                      |
| 6.  | Date                                                                                                                                                                             | 14.10.2022                                                                                                                                                                                                                                                                                       |
| 7.  | Venue                                                                                                                                                                            | K.C.S. Rathinasamy Nadar R.Mariyammal Memorial Building (MBA)                                                                                                                                                                                                                                    |
| 8.  | Total No. of Participants                                                                                                                                                        | 200                                                                                                                                                                                                                                                                                              |
| 9.  | Guest of Cycle Expedition / Resource Person (s) with designation & Official address                                                                                              | Sri. Vasudevan Baskaran Field Hockey in India Summer Olympic Games Gold Medalist and Arjuna Awardee, Hockey coach- Men's & Junior team Dr. G. RADHAKRISHNAN, Yogacharya grand master, World Champion in Yoga                                                                                     |
| 10. | Co-ordinator Name / Convenor name / Organizing Secretary                                                                                                                         | Committee members: Mrs.N.Yahalakshmi, Assistant Professor Dr. Raj Mohan, Assistant Professor Commerce  Organizing Secretary: Dr.P.Kulanthaivelu Head & Associate Professor  Joint Organizing Secretary Ms.G.Revathi, Physical Training Instructor Convenor: Dr.K.Selvakumar ,Assistant Professor |
| 11. | Attach the Photos (minimum 5 photos)                                                                                                                                             | Yes                                                                                                                                                                                                                                                                                              |

Programme Summary: 12.

Totally 200 participants were participated in the National level workshop on "A systematic approach for High Performance in Indian Team Games & Competitive Yoga - A New Approach" organized by Department of Physical Education, Virudhunagar Hindu Nadars' Senthikumara Nadar College, Virudhunagar. The National level workshop on 14.10.2022. The committee members Mrs.N.Yahalakshmi, Assistant Professor and Dr. RajMohan, Assistant Professor Commerce. The organizing secretary of National level workshop Dr.P.Kulanthaivelu, Head & Associate Professor, Department of Physical Education Joint secretary of the programme Ms.G.Revathi, Physical Training Instructor and Dr.K.Selvakumar , Assistant Professor Department of Physical Education