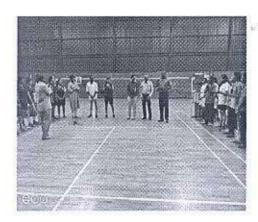

### CAMPUS EVENT REPORT

| 1.  | Department                                                                                                                                                                       | Physical Education                                                                                                                                                                                                                                                                               |
|-----|----------------------------------------------------------------------------------------------------------------------------------------------------------------------------------|--------------------------------------------------------------------------------------------------------------------------------------------------------------------------------------------------------------------------------------------------------------------------------------------------|
| 2.  | Activity (Seminar / Workshop / Conference / FDP / Guest Lecture / Competitions / Sports / Cultural / Exhibition / Training Programme)                                            | Workshop                                                                                                                                                                                                                                                                                         |
| 3.  | Title                                                                                                                                                                            | A systematic approach for High Performance in Indian<br>Team Games & Competitive Yoga – A New Approach                                                                                                                                                                                           |
| 4.  | Geographical Coverage (State level / National level / International level / College level / Department level / Inter Collegiate / Inter Department / Village level / Town level) | National level                                                                                                                                                                                                                                                                                   |
| 5.  | Theme                                                                                                                                                                            | High Performance in Indian Team Games & Competitive Yoga Awareness Workshop                                                                                                                                                                                                                      |
| 6.  | Date                                                                                                                                                                             | 14.10.2022                                                                                                                                                                                                                                                                                       |
| 7.  | Venue                                                                                                                                                                            | K.C.S. Rathinasamy Nadar R.Mariyammal Memorial Building (MBA)                                                                                                                                                                                                                                    |
| 8.  | Total No. of Participants                                                                                                                                                        | 200                                                                                                                                                                                                                                                                                              |
| 9.  | Guest of Cycle Expedition / Resource Person (s) with designation & Official address                                                                                              | Sri. Vasudevan Baskaran Field Hockey in India Summer Olympic Games Gold Medalist and Arjuna Awardee, Hockey coach- Men's & Junior team Dr. G. RADHAKRISHNAN, Yogacharya grand master, World Champion in Yoga                                                                                     |
| 10. | Co-ordinator Name / Convenor name / Organizing Secretary                                                                                                                         | Committee members: Mrs.N.Yahalakshmi, Assistant Professor Dr. Raj Mohan, Assistant Professor Commerce  Organizing Secretary: Dr.P.Kulanthaivelu Head & Associate Professor  Joint Organizing Secretary Ms.G.Revathi, Physical Training Instructor Convenor: Dr.K.Selvakumar ,Assistant Professor |
| 11. | Attach the Photos (minimum 5 photos)                                                                                                                                             | Yes                                                                                                                                                                                                                                                                                              |

Programme Summary: 12.

Totally 200 participants were participated in the National level workshop on "A systematic approach for High Performance in Indian Team Games & Competitive Yoga - A New Approach" organized by Department of Physical Education, Virudhunagar Hindu Nadars' Senthikumara Nadar College, Virudhunagar. The National level workshop on 14.10.2022. The committee members Mrs.N.Yahalakshmi, Assistant Professor and Dr. RajMohan, Assistant Professor Commerce. The organizing secretary of National level workshop Dr.P.Kulanthaivelu, Head & Associate Professor, Department of Physical Education Joint secretary of the programme Ms.G.Revathi, Physical Training Instructor and Dr.K.Selvakumar , Assistant Professor Department of Physical Education