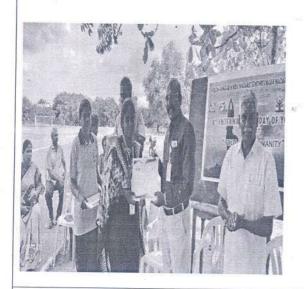

## **EXTENSION / OUTREACH ACTIVITY REPORT**

| 1.  | Name of the Activity                   | Training Programme / Awareness Programme                                                                                                                                                                                                                                                                                                                               |
|-----|----------------------------------------|------------------------------------------------------------------------------------------------------------------------------------------------------------------------------------------------------------------------------------------------------------------------------------------------------------------------------------------------------------------------|
| 2.  | Theme                                  | 8 <sup>th</sup> International Day of Yoga – 21 <sup>st</sup> June 2022<br>Yoga for Humanity, Cleanness India and Fit India                                                                                                                                                                                                                                             |
| 3.  | Place                                  | VHNSN College Campus to Pilavakkal Dam<br>(Cycle Expedition)                                                                                                                                                                                                                                                                                                           |
| 4.  | Duration                               | 11.06.2022                                                                                                                                                                                                                                                                                                                                                             |
| 5.  | Short description of the activity      | Totally 29 participants were participated in the cycle expedition on "Yoga for Humanity, Cleanness India and Fit India - Awareness Programme" organized by Department of Physical Education, Virudhunagar Hindu Nadars' Senthikumara Nadar College, Virudhunagar. The cycle expedition of our college campus to Pilavakkal Dam (60 km up & down 120 km) on 11.06.2022. |
| 6.  | Beneficiary                            | Students & staffs                                                                                                                                                                                                                                                                                                                                                      |
| 7.  | No. of beneficiary                     | 29                                                                                                                                                                                                                                                                                                                                                                     |
| 8.  | No. of participants from the institute | 29                                                                                                                                                                                                                                                                                                                                                                     |
| 9.  | Type of participants                   | Students & staffs                                                                                                                                                                                                                                                                                                                                                      |
| 10. | Work done                              | Yes                                                                                                                                                                                                                                                                                                                                                                    |
| 11. | Convenor / Co-ordinator                | Committee members: Dr.P.Muthukumar, Assistant Professor Ms.G.Revathi, Physical Training Instructor Coordinator: Dr.K.Selvakumar Assistant Professor  Organizing Secretary: Mrs.N.Yahalakshmi Assistant Professor  Convenor: Dr.P.Kulanthaivelu Head & Associate Professor                                                                                              |

## Yoga for Humanity, Cleanness India and Fit India - Awareness Programme Total No. of Participants

| S.NO | ROLL NO.  | NAME                    |
|------|-----------|-------------------------|
| 1.   | 21SUPE001 | AMBIKA A                |
| 2.   | 21SUPE002 | МИТНИ В                 |
| 3.   | 21SUPE003 | VEERASUNDARI T          |
| 4.   | 21SUPE004 | ABSAL HUSSAIN M         |
| 5.   | 21SUPE005 | AKASH V                 |
| 6.   | 21SUPE006 | ANTONYRAJ A             |
| 7.   | 21SUPE007 | ATHIDHARMARAJA R        |
| 8.   | 21SUPE008 | DHARUN M                |
| 9.   | 21SUPE009 | GANDHIRAJ K             |
| 10.  | 21SUPE010 | GANDHIRAJ K             |
| 11.  | 21SUPE011 | HARI KRITHIK ROSHAN A K |
| 12.  | 21SUPE012 | JEYAKANNAN B            |
| 13.  | 21SUPE013 | KALEESWARAN K           |
| 14.  | 21SUPE014 | KALIRAJAN B R 20 21     |
| 15.  | 21SUPE015 | KARTHICK R              |
| 16.  | 21SUPE016 | MUNIYARAJ K             |
| 17.  | 21SUPE017 | MUTHU ESWARAN K         |
| 18.  | 21SUPE018 | PANDIDURAI P            |
| 19.  | 21SUPE019 | RAMKUMAR R              |
| 20.  | 21SUPE020 | SAKTHI THIRUPPATHI K    |
| 21.  | 21SUPE021 | SELVAKUMAR S            |
| 22.  | 21SUPE022 | VIGNESHWARAN R          |
| 23.  | 21SUPE023 | VISHNUPRAKASH M         |
| 24.  | 21SUPE024 | GOWTHAM R               |
| 25.  | 21SUPE025 | SURENDAR M              |
| 26.  | 21SUPE026 | MAGIESHWARAN A          |
| 27.  | 21SUPE027 | MUTHUGANAPATHI K        |
| 28   | staffs    | Mrs.N.Yahalakshmi       |
| 29   | staffs    | Dr.P.Muthukumar,        |