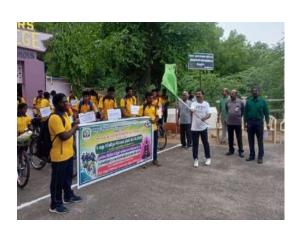

## **EXTENSION / OUTREACH ACTIVITY REPORT**

| 1.  | Name of the Activity                   | Training Programme / Awareness Programme                                                                                                                                                                                                                                                                                                                               |
|-----|----------------------------------------|------------------------------------------------------------------------------------------------------------------------------------------------------------------------------------------------------------------------------------------------------------------------------------------------------------------------------------------------------------------------|
| 2.  | Theme                                  | 8 <sup>th</sup> International Day of Yoga – 21 <sup>st</sup> June 2022<br>Yoga for Humanity, Cleanness India and Fit India                                                                                                                                                                                                                                             |
| 3.  | Place                                  | VHNSN College Campus to Pilavakkal Dam<br>(Cycle Expedition)                                                                                                                                                                                                                                                                                                           |
| 4.  | Duration                               | 11.06.2022                                                                                                                                                                                                                                                                                                                                                             |
| 5.  | Short description of the activity      | Totally 29 participants were participated in the cycle expedition on "Yoga for Humanity, Cleanness India and Fit India - Awareness Programme" organized by Department of Physical Education, Virudhunagar Hindu Nadars' Senthikumara Nadar College, Virudhunagar. The cycle expedition of our college campus to Pilavakkal Dam (60 km up & down 120 km) on 11.06.2022. |
| 6.  | Beneficiary                            | Students & staffs                                                                                                                                                                                                                                                                                                                                                      |
| 7.  | No. of beneficiary                     | 29                                                                                                                                                                                                                                                                                                                                                                     |
| 8.  | No. of participants from the institute | 29                                                                                                                                                                                                                                                                                                                                                                     |
| 9.  | Type of participants                   | Students & staffs                                                                                                                                                                                                                                                                                                                                                      |
| 10. | Work done                              | Yes                                                                                                                                                                                                                                                                                                                                                                    |
| 11. | Convenor / Co-ordinator                | Committee members: Dr.P.Muthukumar, Assistant Professor Ms.G.Revathi, Physical Training Instructor Coordinator: Dr.K.Selvakumar Assistant Professor  Organizing Secretary: Mrs.N.Yahalakshmi Assistant Professor  Convenor: Dr.P.Kulanthaivelu Head & Associate Professor                                                                                              |

Captain Dr. P. SUNDARA PANDIAN
PRINCIPAL
VIRUDHUNAGAR HINDU NADARS'
SENTHIKUMARA NADAR COLLEGE
(AUTONOMOUS)
VIRUDHUNAGAR - 626 001

(An Autonomous Institution Affiliated to Madurai Kamaraj University)
[Re-accredited with 'A' Grade by NAAC]
Virudhunagar – 626 001.