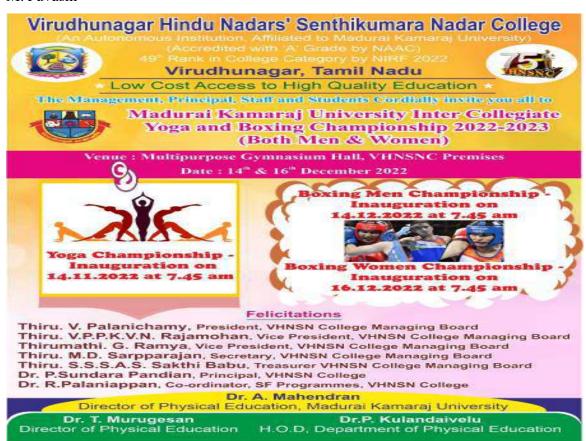

## NATIONAL LEVEL WORK SHOP

## A SYSTEMATIC APPROACH FOR HIGH PERFORMANCE IN INDIAN TEAM GAMES & COMPETITIVE YOGA - A NEW APPROACH