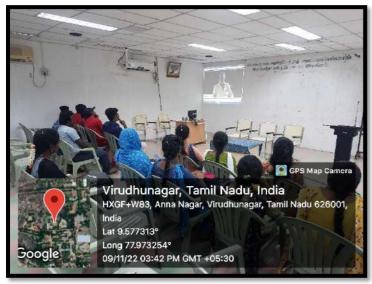

### CAMPUS EVENT REPORT

| 1.  | Department                                                                                                                                                                       | Physical Education                                                                                                                                                                                                                                                                               |
|-----|----------------------------------------------------------------------------------------------------------------------------------------------------------------------------------|--------------------------------------------------------------------------------------------------------------------------------------------------------------------------------------------------------------------------------------------------------------------------------------------------|
| 2.  | Activity (Seminar / Workshop / Conference / FDP / Guest Lecture / Competitions / Sports / Cultural / Exhibition / Training Programme)                                            | Workshop                                                                                                                                                                                                                                                                                         |
| 3.  | Title                                                                                                                                                                            | A systematic approach for High Performance in Indian<br>Team Games & Competitive Yoga – A New Approach                                                                                                                                                                                           |
| 4.  | Geographical Coverage (State level / National level / International level / College level / Department level / Inter Collegiate / Inter Department / Village level / Town level) | National level                                                                                                                                                                                                                                                                                   |
| 5.  | Theme                                                                                                                                                                            | High Performance in Indian Team Games & Competitive Yoga Awareness Workshop                                                                                                                                                                                                                      |
| 6.  | Date                                                                                                                                                                             | 14.10.2022                                                                                                                                                                                                                                                                                       |
| 7.  | Venue                                                                                                                                                                            | K.C.S. Rathinasamy Nadar R.Mariyammal Memorial Building (MBA)                                                                                                                                                                                                                                    |
| 8.  | Total No. of Participants                                                                                                                                                        | 200                                                                                                                                                                                                                                                                                              |
| 9.  | Guest of Cycle Expedition / Resource Person (s) with designation & Official address                                                                                              | Sri. Vasudevan Baskaran Field Hockey in India Summer Olympic Games Gold Medalist and Arjuna Awardee, Hockey coach- Men's & Junior team Dr. G. RADHAKRISHNAN, Yogacharya grand master, World Champion in Yoga                                                                                     |
| 10. | Co-ordinator Name / Convenor name / Organizing Secretary                                                                                                                         | Committee members: Mrs.N.Yahalakshmi, Assistant Professor Dr. Raj Mohan, Assistant Professor Commerce  Organizing Secretary: Dr.P.Kulanthaivelu Head & Associate Professor  Joint Organizing Secretary Ms.G.Revathi, Physical Training Instructor Convenor: Dr.K.Selvakumar ,Assistant Professor |
| 11. | Attach the Photos (minimum 5 photos)                                                                                                                                             | Yes                                                                                                                                                                                                                                                                                              |

Programme Summary: 12.

Totally 200 participants were participated in the National level workshop on "A systematic approach for High Performance in Indian Team Games & Competitive Yoga - A New Approach" organized by Department of Physical Education, Virudhunagar Hindu Nadars' Senthikumara Nadar College, Virudhunagar. The National level workshop on 14.10.2022. The committee members Mrs.N.Yahalakshmi, Assistant Professor and Dr. RajMohan, Assistant Professor Commerce. The organizing secretary of National level workshop Dr.P.Kulanthaivelu, Head & Associate Professor, Department of Physical Education Joint secretary of the programme Ms.G.Revathi, Physical Training Instructor and Dr.K.Selvakumar , Assistant Professor Department of Physical Education