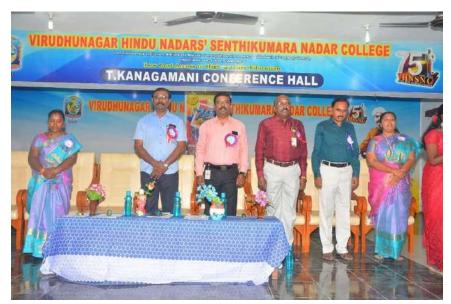

### CAMPUS EVENT REPORT

| 1.  | Department                                                                                                                                                                       | Physical Education                                                                                                                                                                                                                                                                               |
|-----|----------------------------------------------------------------------------------------------------------------------------------------------------------------------------------|--------------------------------------------------------------------------------------------------------------------------------------------------------------------------------------------------------------------------------------------------------------------------------------------------|
| 2.  | Activity (Seminar / Workshop / Conference / FDP / Guest Lecture / Competitions / Sports / Cultural / Exhibition / Training Programme)                                            | Workshop                                                                                                                                                                                                                                                                                         |
| 3.  | Title                                                                                                                                                                            | A systematic approach for High Performance in Indian<br>Team Games & Competitive Yoga – A New Approach                                                                                                                                                                                           |
| 4.  | Geographical Coverage (State level / National level / International level / College level / Department level / Inter Collegiate / Inter Department / Village level / Town level) | National level                                                                                                                                                                                                                                                                                   |
| 5.  | Theme                                                                                                                                                                            | High Performance in Indian Team Games & Competitive Yoga Awareness Workshop                                                                                                                                                                                                                      |
| 6.  | Date                                                                                                                                                                             | 14.10.2022                                                                                                                                                                                                                                                                                       |
| 7.  | Venue                                                                                                                                                                            | K.C.S. Rathinasamy Nadar R.Mariyammal Memorial Building (MBA)                                                                                                                                                                                                                                    |
| 8.  | Total No. of Participants                                                                                                                                                        | 200                                                                                                                                                                                                                                                                                              |
| 9.  | Guest of Cycle Expedition / Resource Person (s) with designation & Official address                                                                                              | Sri. Vasudevan Baskaran Field Hockey in India Summer Olympic Games Gold Medalist and Arjuna Awardee, Hockey coach- Men's & Junior team Dr. G. RADHAKRISHNAN, Yogacharya grand master, World Champion in Yoga                                                                                     |
| 10. | Co-ordinator Name / Convenor name / Organizing Secretary                                                                                                                         | Committee members: Mrs.N.Yahalakshmi, Assistant Professor Dr. Raj Mohan, Assistant Professor Commerce  Organizing Secretary: Dr.P.Kulanthaivelu Head & Associate Professor  Joint Organizing Secretary Ms.G.Revathi, Physical Training Instructor Convenor: Dr.K.Selvakumar ,Assistant Professor |
| 11. | Attach the Photos (minimum 5 photos)                                                                                                                                             | Yes                                                                                                                                                                                                                                                                                              |

Programme Summary: 12.

Totally 200 participants were participated in the National level workshop on "A systematic approach for High Performance in Indian Team Games & Competitive Yoga - A New Approach" organized by Department of Physical Education, Virudhunagar Hindu Nadars' Senthikumara Nadar College, Virudhunagar. The National level workshop on 14.10.2022. The committee members Mrs.N.Yahalakshmi, Assistant Professor and Dr. RajMohan, Assistant Professor Commerce. The organizing secretary of National level workshop Dr.P.Kulanthaivelu, Head & Associate Professor, Department of Physical Education Joint secretary of the programme Ms.G.Revathi, Physical Training Instructor and Dr.K.Selvakumar , Assistant Professor Department of Physical Education