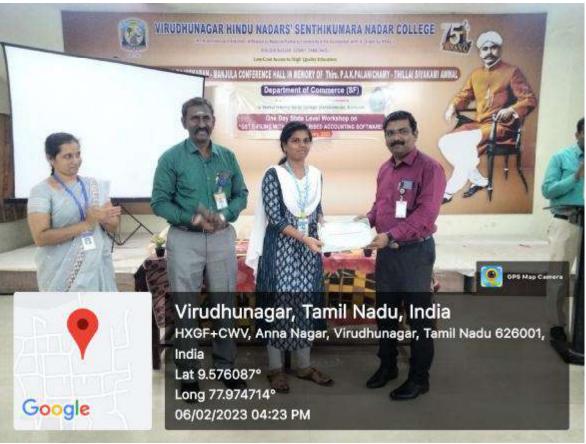

### CAMPUS EVENT REPORT

| 1.  | Department                                                                                                                                                                       | Physical Education                                                                                                                                                                                                                                                                               |
|-----|----------------------------------------------------------------------------------------------------------------------------------------------------------------------------------|--------------------------------------------------------------------------------------------------------------------------------------------------------------------------------------------------------------------------------------------------------------------------------------------------|
| 2.  | Activity (Seminar / Workshop / Conference / FDP / Guest Lecture / Competitions / Sports / Cultural / Exhibition / Training Programme)                                            | Workshop                                                                                                                                                                                                                                                                                         |
| 3.  | Title                                                                                                                                                                            | A systematic approach for High Performance in Indian<br>Team Games & Competitive Yoga – A New Approach                                                                                                                                                                                           |
| 4.  | Geographical Coverage (State level / National level / International level / College level / Department level / Inter Collegiate / Inter Department / Village level / Town level) | National level                                                                                                                                                                                                                                                                                   |
| 5.  | Theme                                                                                                                                                                            | High Performance in Indian Team Games & Competitive Yoga Awareness Workshop                                                                                                                                                                                                                      |
| 6.  | Date                                                                                                                                                                             | 14.10.2022                                                                                                                                                                                                                                                                                       |
| 7.  | Venue                                                                                                                                                                            | K.C.S. Rathinasamy Nadar R.Mariyammal Memorial Building (MBA)                                                                                                                                                                                                                                    |
| 8.  | Total No. of Participants                                                                                                                                                        | 200                                                                                                                                                                                                                                                                                              |
| 9.  | Guest of Cycle Expedition / Resource Person (s) with designation & Official address                                                                                              | Sri. Vasudevan Baskaran Field Hockey in India Summer Olympic Games Gold Medalist and Arjuna Awardee, Hockey coach- Men's & Junior team Dr. G. RADHAKRISHNAN, Yogacharya grand master, World Champion in Yoga                                                                                     |
| 10. | Co-ordinator Name / Convenor name / Organizing Secretary                                                                                                                         | Committee members: Mrs.N.Yahalakshmi, Assistant Professor Dr. Raj Mohan, Assistant Professor Commerce  Organizing Secretary: Dr.P.Kulanthaivelu Head & Associate Professor  Joint Organizing Secretary Ms.G.Revathi, Physical Training Instructor Convenor: Dr.K.Selvakumar ,Assistant Professor |
| 11. | Attach the Photos (minimum 5 photos)                                                                                                                                             | Yes                                                                                                                                                                                                                                                                                              |

Programme Summary: 12.

Totally 200 participants were participated in the National level workshop on "A systematic approach for High Performance in Indian Team Games & Competitive Yoga - A New Approach" organized by Department of Physical Education, Virudhunagar Hindu Nadars' Senthikumara Nadar College, Virudhunagar. The National level workshop on 14.10.2022. The committee members Mrs.N.Yahalakshmi, Assistant Professor and Dr. RajMohan, Assistant Professor Commerce. The organizing secretary of National level workshop Dr.P.Kulanthaivelu, Head & Associate Professor, Department of Physical Education Joint secretary of the programme Ms.G.Revathi, Physical Training Instructor and Dr.K.Selvakumar , Assistant Professor Department of Physical Education