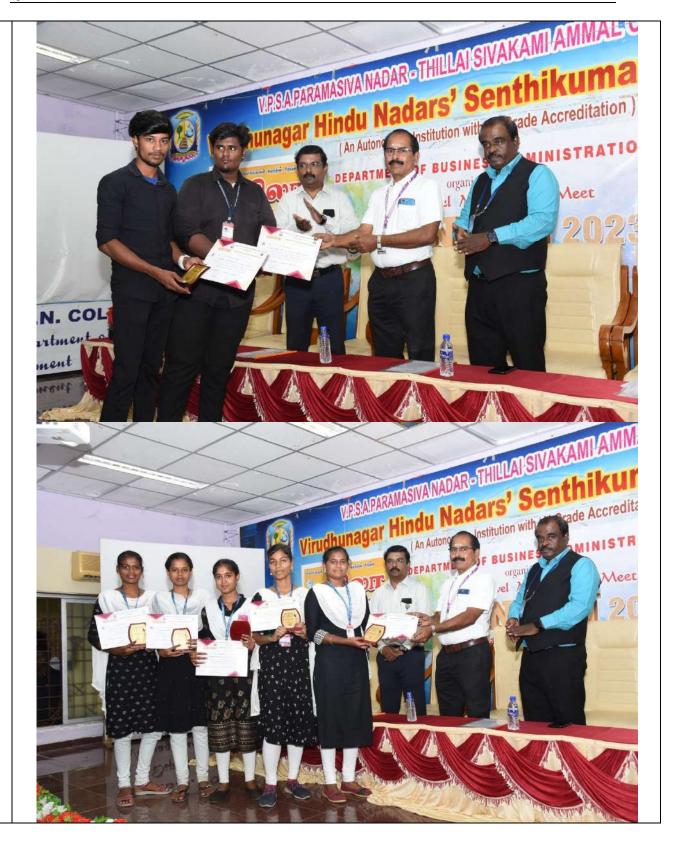

### CAMPUS EVENT REPORT

| 1.  | Department                                                                                                                                                                       | Physical Education                                                                                                                                                                                                                                                                               |
|-----|----------------------------------------------------------------------------------------------------------------------------------------------------------------------------------|--------------------------------------------------------------------------------------------------------------------------------------------------------------------------------------------------------------------------------------------------------------------------------------------------|
| 2.  | Activity (Seminar / Workshop / Conference / FDP / Guest Lecture / Competitions / Sports / Cultural / Exhibition / Training Programme)                                            | Workshop                                                                                                                                                                                                                                                                                         |
| 3.  | Title                                                                                                                                                                            | A systematic approach for High Performance in Indian<br>Team Games & Competitive Yoga – A New Approach                                                                                                                                                                                           |
| 4.  | Geographical Coverage (State level / National level / International level / College level / Department level / Inter Collegiate / Inter Department / Village level / Town level) | National level                                                                                                                                                                                                                                                                                   |
| 5.  | Theme                                                                                                                                                                            | High Performance in Indian Team Games & Competitive Yoga Awareness Workshop                                                                                                                                                                                                                      |
| 6.  | Date                                                                                                                                                                             | 14.10.2022                                                                                                                                                                                                                                                                                       |
| 7.  | Venue                                                                                                                                                                            | K.C.S. Rathinasamy Nadar R.Mariyammal Memorial Building (MBA)                                                                                                                                                                                                                                    |
| 8.  | Total No. of Participants                                                                                                                                                        | 200                                                                                                                                                                                                                                                                                              |
| 9.  | Guest of Cycle Expedition / Resource Person (s) with designation & Official address                                                                                              | Sri. Vasudevan Baskaran Field Hockey in India Summer Olympic Games Gold Medalist and Arjuna Awardee, Hockey coach- Men's & Junior team Dr. G. RADHAKRISHNAN, Yogacharya grand master, World Champion in Yoga                                                                                     |
| 10. | Co-ordinator Name / Convenor name / Organizing Secretary                                                                                                                         | Committee members: Mrs.N.Yahalakshmi, Assistant Professor Dr. Raj Mohan, Assistant Professor Commerce  Organizing Secretary: Dr.P.Kulanthaivelu Head & Associate Professor  Joint Organizing Secretary Ms.G.Revathi, Physical Training Instructor Convenor: Dr.K.Selvakumar ,Assistant Professor |
| 11. | Attach the Photos (minimum 5 photos)                                                                                                                                             | Yes                                                                                                                                                                                                                                                                                              |

Programme Summary: 12.

Totally 200 participants were participated in the National level workshop on "A systematic approach for High Performance in Indian Team Games & Competitive Yoga - A New Approach" organized by Department of Physical Education, Virudhunagar Hindu Nadars' Senthikumara Nadar College, Virudhunagar. The National level workshop on 14.10.2022. The committee members Mrs.N.Yahalakshmi, Assistant Professor and Dr. RajMohan, Assistant Professor Commerce. The organizing secretary of National level workshop Dr.P.Kulanthaivelu, Head & Associate Professor, Department of Physical Education Joint secretary of the programme Ms.G.Revathi, Physical Training Instructor and Dr.K.Selvakumar , Assistant Professor Department of Physical Education