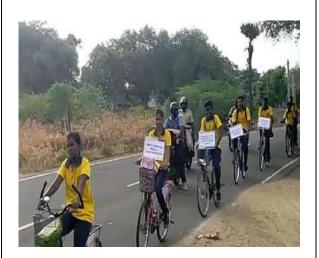

## 12. Programme Summary:

Totally 41participants were participated in the cycle expedition on "Save and Support Girl Children - AwarenessProgramme" organized by Department of Physical Education, Virudhunagar Hindu Nadars' Senthikumara Nadar College, Virudhunagar. Thecycle expedition of our college campus to Thaaniparai (55 km up & down 110 km) on 04.06.2022. The committee membersDr.P.Muthukumar, Assistant Professor and Ms.G.Revathi, Physical Training Instructor, Department of Physical Education. The Coordinator of cycle expedition Mrs.N.Yahalakshmi, Assistant Professor, Department of Physical Education. The organizing secretary of cycle expeditionprogramme Dr.K.Selvakumar, Assistant Professor, Department of Physical Education and convener of cycle expedition programme Dr.P.Kulanthaivelu, Head & Associate Professor, Department of Physical Education.