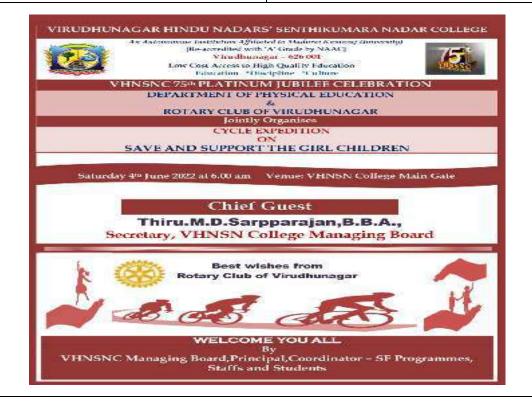

## **CAMPUS EVENT REPORT**

| 1.  | Department                                                                                                                                                                       | Physical Education                                                                                                                                                                                                                                                        |
|-----|----------------------------------------------------------------------------------------------------------------------------------------------------------------------------------|---------------------------------------------------------------------------------------------------------------------------------------------------------------------------------------------------------------------------------------------------------------------------|
| 2.  | Activity (Seminar / Workshop / Conference / FDP / Guest Lecture / Competitions / Sports / Cultural / Exhibition / Training Programme)                                            | Training Programme / Awareness Programme                                                                                                                                                                                                                                  |
| 3.  | Title                                                                                                                                                                            | Save and Support Girl Children                                                                                                                                                                                                                                            |
| 4.  | Geographical Coverage (State level / National level / International level / College level / Department level / Inter Collegiate / Inter Department / Village level / Town level) | Department level                                                                                                                                                                                                                                                          |
| 5.  | Theme                                                                                                                                                                            | Save and Support Girl Children -<br>AwarenessProgramme                                                                                                                                                                                                                    |
| 6.  | Date                                                                                                                                                                             | 04.06.2022                                                                                                                                                                                                                                                                |
| 7.  | Venue                                                                                                                                                                            | VHNSN College Campus to Thaaniparai (Cycle Expedition)                                                                                                                                                                                                                    |
| 8.  | Total No. of Participants                                                                                                                                                        | 41                                                                                                                                                                                                                                                                        |
| 9.  | Guest of Cycle Expedition /Resource Person (s) with designation & Official address                                                                                               | Thiru.M.D.Sarpparajan,B.B.A,<br>Secretary, VHNSNCollege Managing Board                                                                                                                                                                                                    |
| 10. | Co-ordinator Name / Convenor name / Organizing Secretary                                                                                                                         | Committee members: Dr.P.Muthukumar, Assistant Professor Ms.G.Revathi, Physical Training Instructor Coordinator: Mrs.N.Yahalakshmi, Assistant Professor Organizing Secretary: Dr.K.Selvakumar ,Assistant Professor Convenor: Dr.P.Kulanthaivelu Head & Associate Professor |
| 11. | Attach the Photos (minimum 5 photos)                                                                                                                                             | Yes                                                                                                                                                                                                                                                                       |

## 12. Programme Summary:

Totally 41participants were participated in the cycle expedition on "Save and Support Girl Children - AwarenessProgramme" organized by Department of Physical Education, Virudhunagar Hindu Nadars' Senthikumara Nadar College, Virudhunagar. Thecycle expedition of our college campus to Thaaniparai (55 km up & down 110 km) on 04.06.2022. The committee membersDr.P.Muthukumar, Assistant Professor and Ms.G.Revathi, Physical Training Instructor, Department of Physical Education. The Coordinator of cycle expedition Mrs.N.Yahalakshmi, Assistant Professor, Department of Physical Education. The organizing secretary of cycle expeditionprogramme Dr.K.Selvakumar, Assistant Professor, Department of Physical Education and convener of cycle expedition programme Dr.P.Kulanthaivelu, Head & Associate Professor, Department of Physical Education.