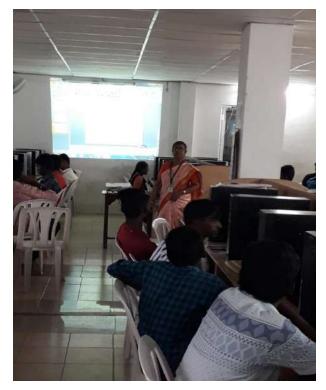

### CAMPUS EVENT REPORT

| 1.  | Department                                                                                                                                                                       | Physical Education                                                                                                                                                                                                                                                                               |
|-----|----------------------------------------------------------------------------------------------------------------------------------------------------------------------------------|--------------------------------------------------------------------------------------------------------------------------------------------------------------------------------------------------------------------------------------------------------------------------------------------------|
| 2.  | Activity (Seminar / Workshop / Conference / FDP / Guest Lecture / Competitions / Sports / Cultural / Exhibition / Training Programme)                                            | Workshop                                                                                                                                                                                                                                                                                         |
| 3.  | Title                                                                                                                                                                            | A systematic approach for High Performance in Indian<br>Team Games & Competitive Yoga – A New Approach                                                                                                                                                                                           |
| 4.  | Geographical Coverage (State level / National level / International level / College level / Department level / Inter Collegiate / Inter Department / Village level / Town level) | National level                                                                                                                                                                                                                                                                                   |
| 5.  | Theme                                                                                                                                                                            | High Performance in Indian Team Games & Competitive Yoga Awareness Workshop                                                                                                                                                                                                                      |
| 6.  | Date                                                                                                                                                                             | 14.10.2022                                                                                                                                                                                                                                                                                       |
| 7.  | Venue                                                                                                                                                                            | K.C.S. Rathinasamy Nadar R.Mariyammal Memorial Building (MBA)                                                                                                                                                                                                                                    |
| 8.  | Total No. of Participants                                                                                                                                                        | 200                                                                                                                                                                                                                                                                                              |
| 9.  | Guest of Cycle Expedition / Resource Person (s) with designation & Official address                                                                                              | Sri. Vasudevan Baskaran Field Hockey in India Summer Olympic Games Gold Medalist and Arjuna Awardee, Hockey coach- Men's & Junior team Dr. G. RADHAKRISHNAN, Yogacharya grand master, World Champion in Yoga                                                                                     |
| 10. | Co-ordinator Name / Convenor name / Organizing Secretary                                                                                                                         | Committee members: Mrs.N.Yahalakshmi, Assistant Professor Dr. Raj Mohan, Assistant Professor Commerce  Organizing Secretary: Dr.P.Kulanthaivelu Head & Associate Professor  Joint Organizing Secretary Ms.G.Revathi, Physical Training Instructor Convenor: Dr.K.Selvakumar ,Assistant Professor |
| 11. | Attach the Photos (minimum 5 photos)                                                                                                                                             | Yes                                                                                                                                                                                                                                                                                              |

Programme Summary: 12.

Totally 200 participants were participated in the National level workshop on "A systematic approach for High Performance in Indian Team Games & Competitive Yoga - A New Approach" organized by Department of Physical Education, Virudhunagar Hindu Nadars' Senthikumara Nadar College, Virudhunagar. The National level workshop on 14.10.2022. The committee members Mrs.N.Yahalakshmi, Assistant Professor and Dr. RajMohan, Assistant Professor Commerce. The organizing secretary of National level workshop Dr.P.Kulanthaivelu, Head & Associate Professor, Department of Physical Education Joint secretary of the programme Ms.G.Revathi, Physical Training Instructor and Dr.K.Selvakumar , Assistant Professor Department of Physical Education