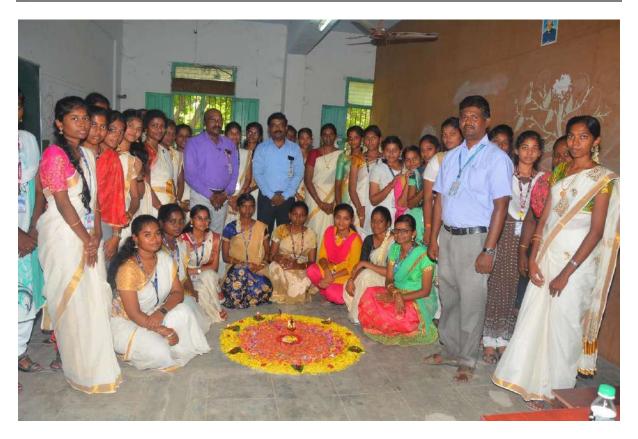

## 12. Programme Summary:

Totally 41participants were participated in the cycle expedition on "Save and Support Girl Children - AwarenessProgramme" organized by Department of Physical Education, Virudhunagar Hindu Nadars' Senthikumara Nadar College, Virudhunagar. Thecycle expedition of our college campus to Thaaniparai (55 km up & down 110 km) on 04.06.2022. The committee membersDr.P.Muthukumar, Assistant Professor and Ms.G.Revathi, Physical Training Instructor, Department of Physical Education. The Coordinator of cycle expedition Mrs.N.Yahalakshmi, Assistant Professor, Department of Physical Education. The organizing secretary of cycle expeditionprogramme Dr.K.Selvakumar, Assistant Professor, Department of Physical Education and convener of cycle expedition programme Dr.P.Kulanthaivelu, Head & Associate Professor, Department of Physical Education.