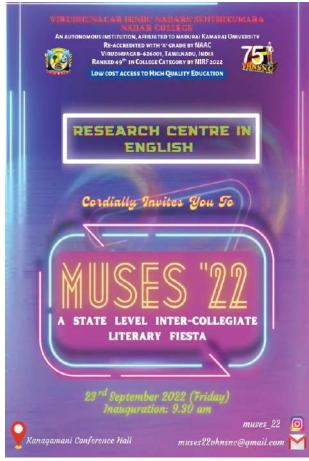

he events and activities. 3                                                                                     | lish organised a State Level Inter Collegiate Literary is to offer a chance for the students to expose their 19 students of English department from 18 colleges werall first was bagged by SFR College Sivakasi and i. MUSES '22 served as a platform for the students to nig-stone to achieve greater.                                                                                                                                                          |

Tee Sollar Convener

Head of the Department

Principal



(An Autonomous Institution Affiliated to Madurai Kamaraj University)
Accredited with 'A' Grade by NAAC



LowCost Access to High Quality Education Virudhunagar – 626 001.











(An Autonomous Institution Affiliated to Madurai Kamaraj University)
Accredited with 'A' Grade by NAAC



### 47th Rank at College category in NIRF Ranking

LowCost Access to High Quality Education Virudhunagar – 626 001.





(An Autonomous Institution Affiliated to Madurai Kamaraj University)
Accredited with 'A' Grade by NAAC



### 47th Rank at College category in NIRF Ranking

LowCost Access to High Quality Education Virudhunagar – 626 001.







(An Autonomous Institution Affiliated to Madurai Kamaraj University)
Accredited with 'A' Grade by NAAC



### 47<sup>th</sup> Rank at College category in NIRF Ranking

LowCost Access to High Quality Education Virudhunagar – 626 001.







(An Autonomous Institution Affiliated to Madurai Kamaraj University)
Accredited with 'A' Grade by