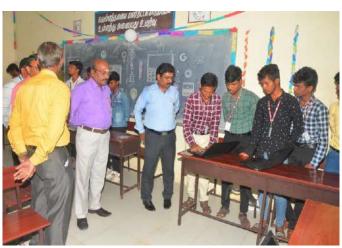

### CAMPUS EVENT REPORT

| 1.  | Department                                                                                                                                                                       | Physical Education                                                                                                                                                                                                                                                                               |
|-----|----------------------------------------------------------------------------------------------------------------------------------------------------------------------------------|--------------------------------------------------------------------------------------------------------------------------------------------------------------------------------------------------------------------------------------------------------------------------------------------------|
| 2.  | Activity (Seminar / Workshop / Conference / FDP / Guest Lecture / Competitions / Sports / Cultural / Exhibition / Training Programme)                                            | Workshop                                                                                                                                                                                                                                                                                         |
| 3.  | Title                                                                                                                                                                            | A systematic approach for High Performance in Indian<br>Team Games & Competitive Yoga – A New Approach                                                                                                                                                                                           |
| 4.  | Geographical Coverage (State level / National level / International level / College level / Department level / Inter Collegiate / Inter Department / Village level / Town level) | National level                                                                                                                                                                                                                                                                                   |
| 5.  | Theme                                                                                                                                                                            | High Performance in Indian Team Games & Competitive Yoga Awareness Workshop                                                                                                                                                                                                                      |
| 6.  | Date                                                                                                                                                                             | 14.10.2022                                                                                                                                                                                                                                                                                       |
| 7.  | Venue                                                                                                                                                                            | K.C.S. Rathinasamy Nadar R.Mariyammal Memorial Building (MBA)                                                                                                                                                                                                                                    |
| 8.  | Total No. of Participants                                                                                                                                                        | 200                                                                                                                                                                                                                                                                                              |
| 9.  | Guest of Cycle Expedition / Resource Person (s) with designation & Official address                                                                                              | Sri. Vasudevan Baskaran Field Hockey in India Summer Olympic Games Gold Medalist and Arjuna Awardee, Hockey coach- Men's & Junior team Dr. G. RADHAKRISHNAN, Yogacharya grand master, World Champion in Yoga                                                                                     |
| 10. | Co-ordinator Name / Convenor name / Organizing Secretary                                                                                                                         | Committee members: Mrs.N.Yahalakshmi, Assistant Professor Dr. Raj Mohan, Assistant Professor Commerce  Organizing Secretary: Dr.P.Kulanthaivelu Head & Associate Professor  Joint Organizing Secretary Ms.G.Revathi, Physical Training Instructor Convenor: Dr.K.Selvakumar ,Assistant Professor |
| 11. | Attach the Photos (minimum 5 photos)                                                                                                                                             | Yes                                                                                                                                                                                                                                                                                              |

Programme Summary: 12.

Totally 200 participants were participated in the National level workshop on "A systematic approach for High Performance in Indian Team Games & Competitive Yoga - A New Approach" organized by Department of Physical Education, Virudhunagar Hindu Nadars' Senthikumara Nadar College, Virudhunagar. The National level workshop on 14.10.2022. The committee members Mrs.N.Yahalakshmi, Assistant Professor and Dr. RajMohan, Assistant Professor Commerce. The organizing secretary of National level workshop Dr.P.Kulanthaivelu, Head & Associate Professor, Department of Physical Education Joint secretary of the programme Ms.G.Revathi, Physical Training Instructor and Dr.K.Selvakumar , Assistant Professor Department of Physical Education