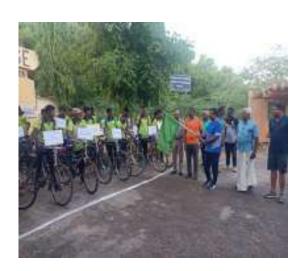

## 12. Programme Summary:

Totally 41participants were participated in the cycle expedition on "Save and Support Girl Children - AwarenessProgramme" organized by Department of Physical Education, Virudhunagar Hindu Nadars' Senthikumara Nadar College, Virudhunagar. Thecycle expedition of our college campus to Thaaniparai (55 km up & down 110 km) on 04.06.2022. The committee membersDr.P.Muthukumar, Assistant Professor and Ms.G.Revathi, Physical Training Instructor, Department of Physical Education. The Coordinator of cycle expedition Mrs.N.Yahalakshmi, Assistant Professor, Department of Physical Education. The organizing secretary of cycle expeditionprogramme Dr.K.Selvakumar, Assistant Professor, Department of Physical Education and convener of cycle expedition programme Dr.P.Kulanthaivelu, Head & Associate Professor, Department of Physical Education.