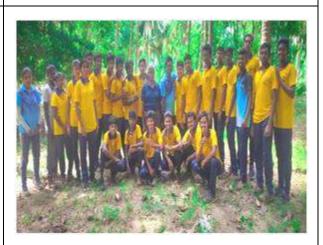

## **EXTENSION / OUTREACH ACTIVITY REPORT**

| 1.  | Name of the Activity                   | Training Programme / Awareness Programme                                                                                                                                                                                                                                                                                                                               |
|-----|----------------------------------------|------------------------------------------------------------------------------------------------------------------------------------------------------------------------------------------------------------------------------------------------------------------------------------------------------------------------------------------------------------------------|
| 2.  | Theme                                  | 8 <sup>th</sup> International Day of Yoga – 21 <sup>st</sup> June 2022<br>Yoga for Humanity, Cleanness India and Fit India                                                                                                                                                                                                                                             |
| 3.  | Place                                  | VHNSN College Campus to Pilavakkal Dam<br>(Cycle Expedition)                                                                                                                                                                                                                                                                                                           |
| 4.  | Duration                               | 11.06.2022                                                                                                                                                                                                                                                                                                                                                             |
| 5.  | Short description of the activity      | Totally 29 participants were participated in the cycle expedition on "Yoga for Humanity, Cleanness India and Fit India - Awareness Programme" organized by Department of Physical Education, Virudhunagar Hindu Nadars' Senthikumara Nadar College, Virudhunagar. The cycle expedition of our college campus to Pilavakkal Dam (60 km up & down 120 km) on 11.06.2022. |
| 6.  | Beneficiary                            | Students & staffs                                                                                                                                                                                                                                                                                                                                                      |
| 7.  | No. of beneficiary                     | 29                                                                                                                                                                                                                                                                                                                                                                     |
| 8.  | No. of participants from the institute | 29                                                                                                                                                                                                                                                                                                                                                                     |
| 9.  | Type of participants                   | Students & staffs                                                                                                                                                                                                                                                                                                                                                      |
| 10. | Work done                              | Yes                                                                                                                                                                                                                                                                                                                                                                    |
| 11. | Convenor / Co-ordinator                | Committee members: Dr.P.Muthukumar, Assistant Professor Ms.G.Revathi, Physical Training Instructor Coordinator: Dr.K.Selvakumar Assistant Professor  Organizing Secretary: Mrs.N.Yahalakshmi Assistant Professor  Convenor: Dr.P.Kulanthaivelu Head & Associate Professor                                                                                              |

Captain Dr. P. SUNDARA PANDIAN
PRINCIPAL
VIRUDHUNAGAR HINDU NADARS'
SENTHIKUMARA NADAR COLLEGE
(AUTONOMOUS)
VIRUDHUNAGAR - 626 001

(An Autonomous Institution Affiliated to Madurai Kamaraj University)
[Re-accredited with 'A' Grade by NAAC]
Virudhunagar – 626 001.