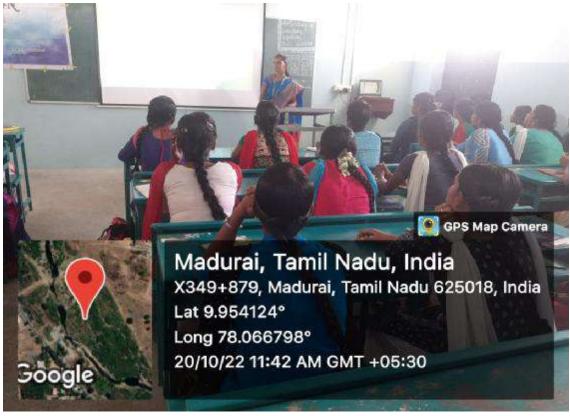

### CAMPUS EVENT REPORT

| 1.  | Department                                                                                                                                                                       | Physical Education                                                                                                                                                                                                                                                                               |
|-----|----------------------------------------------------------------------------------------------------------------------------------------------------------------------------------|--------------------------------------------------------------------------------------------------------------------------------------------------------------------------------------------------------------------------------------------------------------------------------------------------|
| 2.  | Activity (Seminar / Workshop / Conference / FDP / Guest Lecture / Competitions / Sports / Cultural / Exhibition / Training Programme)                                            | Workshop                                                                                                                                                                                                                                                                                         |
| 3.  | Title                                                                                                                                                                            | A systematic approach for High Performance in Indian<br>Team Games & Competitive Yoga – A New Approach                                                                                                                                                                                           |
| 4.  | Geographical Coverage (State level / National level / International level / College level / Department level / Inter Collegiate / Inter Department / Village level / Town level) | National level                                                                                                                                                                                                                                                                                   |
| 5.  | Theme                                                                                                                                                                            | High Performance in Indian Team Games & Competitive Yoga Awareness Workshop                                                                                                                                                                                                                      |
| 6.  | Date                                                                                                                                                                             | 14.10.2022                                                                                                                                                                                                                                                                                       |
| 7.  | Venue                                                                                                                                                                            | K.C.S. Rathinasamy Nadar R.Mariyammal Memorial Building (MBA)                                                                                                                                                                                                                                    |
| 8.  | Total No. of Participants                                                                                                                                                        | 200                                                                                                                                                                                                                                                                                              |
| 9.  | Guest of Cycle Expedition / Resource Person (s) with designation & Official address                                                                                              | Sri. Vasudevan Baskaran Field Hockey in India Summer Olympic Games Gold Medalist and Arjuna Awardee, Hockey coach- Men's & Junior team Dr. G. RADHAKRISHNAN, Yogacharya grand master, World Champion in Yoga                                                                                     |
| 10. | Co-ordinator Name / Convenor name / Organizing Secretary                                                                                                                         | Committee members: Mrs.N.Yahalakshmi, Assistant Professor Dr. Raj Mohan, Assistant Professor Commerce  Organizing Secretary: Dr.P.Kulanthaivelu Head & Associate Professor  Joint Organizing Secretary Ms.G.Revathi, Physical Training Instructor Convenor: Dr.K.Selvakumar ,Assistant Professor |
| 11. | Attach the Photos (minimum 5 photos)                                                                                                                                             | Yes                                                                                                                                                                                                                                                                                              |

Programme Summary: 12.

Totally 200 participants were participated in the National level workshop on "A systematic approach for High Performance in Indian Team Games & Competitive Yoga - A New Approach" organized by Department of Physical Education, Virudhunagar Hindu Nadars' Senthikumara Nadar College, Virudhunagar. The National level workshop on 14.10.2022. The committee members Mrs.N.Yahalakshmi, Assistant Professor and Dr. RajMohan, Assistant Professor Commerce. The organizing secretary of National level workshop Dr.P.Kulanthaivelu, Head & Associate Professor, Department of Physical Education Joint secretary of the programme Ms.G.Revathi, Physical Training Instructor and Dr.K.Selvakumar , Assistant Professor Department of Physical Education