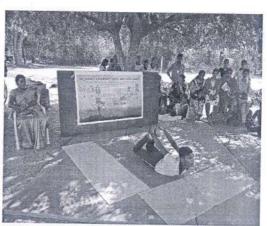

## **CAMPUS EVENT REPORT**

|     | CAMPUS EVENT REPORT                                                                                                                                                                          |                                    |  |  |
|-----|----------------------------------------------------------------------------------------------------------------------------------------------------------------------------------------------|------------------------------------|--|--|
| 1.  | Department                                                                                                                                                                                   | Physical Education                 |  |  |
| 2.  | Activity (Seminar / Workshop / Conference / FDP / Guest Lecture / Competitions / Sports / Cultural / Exhibition / Training Programme)                                                        | International Yoga day Celebration |  |  |
| 3.  | Title                                                                                                                                                                                        |                                    |  |  |
| 4.  | Geographical Coverage<br>(State level / National level / International<br>level / College level / Department level /<br>Inter Collegiate / Inter Department / Village<br>level / Town level) | Inter Department                   |  |  |
| 5.  | Theme                                                                                                                                                                                        | Yoga Awareness                     |  |  |
| 6.  | Date                                                                                                                                                                                         | 09.06.2022                         |  |  |
| 7.  | Venue                                                                                                                                                                                        | V.V.R Pavilion                     |  |  |
| 8.  | Total No. of Participants                                                                                                                                                                    | 150 students                       |  |  |
| 9.  | Resource Person (s) with designation & Official address                                                                                                                                      |                                    |  |  |
| 10. | Co-ordinator Name / Convenor name                                                                                                                                                            | Dr.T.Murugesan                     |  |  |
| 11. | Attach the Invitation / Circular                                                                                                                                                             | Yes                                |  |  |
| 12. | Attach the Photos (minimum 5 photos)                                                                                                                                                         | Yes                                |  |  |
| 13. | Programme Summary:                                                                                                                                                                           |                                    |  |  |
|     | Totally 150 students were participated in the many competitions and expedition. The programme Inaugurated by Dr.R.Palaniappan, Coordinator of SF Courses, VHNSN                              |                                    |  |  |

Totally 150 students were participated in the many competitions and expedition. The programme Inaugurated by Dr.R.Palaniappan, Coordinator of SF Courses, VHNSN College on 09.06.2022 at 10.00am. Programme were conducted for inter department students (Men & Women), VHNSN College. Dr.T.Murugesan Director of Physical Education welcomes the gathering for the chief Guest. Principal Dr.P.Sundara Pandian delivered chief guest address about the healthy food and yoga for the students. Dr.P.Kulaithaivelu, Head Department of Physical Education proposed vote of thanks.