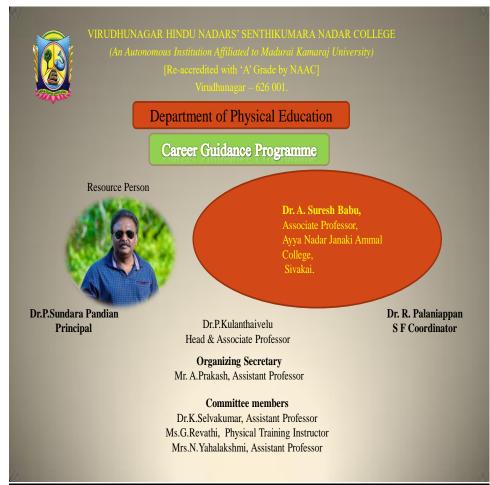

### CAMPUS EVENT REPORT

| 1.  | Department                                                                                                                                                                       | Physical Education                                                                                                                                                                                                                                                                               |
|-----|----------------------------------------------------------------------------------------------------------------------------------------------------------------------------------|--------------------------------------------------------------------------------------------------------------------------------------------------------------------------------------------------------------------------------------------------------------------------------------------------|
| 2.  | Activity (Seminar / Workshop / Conference / FDP / Guest Lecture / Competitions / Sports / Cultural / Exhibition / Training Programme)                                            | Workshop                                                                                                                                                                                                                                                                                         |
| 3.  | Title                                                                                                                                                                            | A systematic approach for High Performance in Indian<br>Team Games & Competitive Yoga – A New Approach                                                                                                                                                                                           |
| 4.  | Geographical Coverage (State level / National level / International level / College level / Department level / Inter Collegiate / Inter Department / Village level / Town level) | National level                                                                                                                                                                                                                                                                                   |
| 5.  | Theme                                                                                                                                                                            | High Performance in Indian Team Games & Competitive Yoga Awareness Workshop                                                                                                                                                                                                                      |
| 6.  | Date                                                                                                                                                                             | 14.10.2022                                                                                                                                                                                                                                                                                       |
| 7.  | Venue                                                                                                                                                                            | K.C.S. Rathinasamy Nadar R.Mariyammal Memorial Building (MBA)                                                                                                                                                                                                                                    |
| 8.  | Total No. of Participants                                                                                                                                                        | 200                                                                                                                                                                                                                                                                                              |
| 9.  | Guest of Cycle Expedition / Resource Person (s) with designation & Official address                                                                                              | Sri. Vasudevan Baskaran Field Hockey in India Summer Olympic Games Gold Medalist and Arjuna Awardee, Hockey coach- Men's & Junior team Dr. G. RADHAKRISHNAN, Yogacharya grand master, World Champion in Yoga                                                                                     |
| 10. | Co-ordinator Name / Convenor name / Organizing Secretary                                                                                                                         | Committee members: Mrs.N.Yahalakshmi, Assistant Professor Dr. Raj Mohan, Assistant Professor Commerce  Organizing Secretary: Dr.P.Kulanthaivelu Head & Associate Professor  Joint Organizing Secretary Ms.G.Revathi, Physical Training Instructor Convenor: Dr.K.Selvakumar ,Assistant Professor |
| 11. | Attach the Photos (minimum 5 photos)                                                                                                                                             | Yes                                                                                                                                                                                                                                                                                              |

Programme Summary: 12.

Totally 200 participants were participated in the National level workshop on "A systematic approach for High Performance in Indian Team Games & Competitive Yoga - A New Approach" organized by Department of Physical Education, Virudhunagar Hindu Nadars' Senthikumara Nadar College, Virudhunagar. The National level workshop on 14.10.2022. The committee members Mrs.N.Yahalakshmi, Assistant Professor and Dr. RajMohan, Assistant Professor Commerce. The organizing secretary of National level workshop Dr.P.Kulanthaivelu, Head & Associate Professor, Department of Physical Education Joint secretary of the programme Ms.G.Revathi, Physical Training Instructor and Dr.K.Selvakumar , Assistant Professor Department of Physical Education