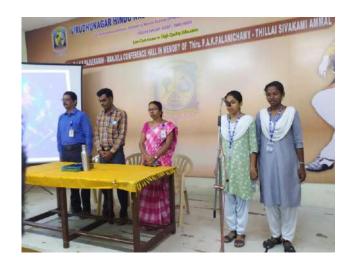

### CAMPUS EVENT REPORT

| 1.  | Department                                                                                                                                                                       | Physical Education                                                                                                                                                                                                                                                                               |
|-----|----------------------------------------------------------------------------------------------------------------------------------------------------------------------------------|--------------------------------------------------------------------------------------------------------------------------------------------------------------------------------------------------------------------------------------------------------------------------------------------------|
| 2.  | Activity (Seminar / Workshop / Conference / FDP / Guest Lecture / Competitions / Sports / Cultural / Exhibition / Training Programme)                                            | Workshop                                                                                                                                                                                                                                                                                         |
| 3.  | Title                                                                                                                                                                            | A systematic approach for High Performance in Indian<br>Team Games & Competitive Yoga – A New Approach                                                                                                                                                                                           |
| 4.  | Geographical Coverage (State level / National level / International level / College level / Department level / Inter Collegiate / Inter Department / Village level / Town level) | National level                                                                                                                                                                                                                                                                                   |
| 5.  | Theme                                                                                                                                                                            | High Performance in Indian Team Games & Competitive Yoga Awareness Workshop                                                                                                                                                                                                                      |
| 6.  | Date                                                                                                                                                                             | 14.10.2022                                                                                                                                                                                                                                                                                       |
| 7.  | Venue                                                                                                                                                                            | K.C.S. Rathinasamy Nadar R.Mariyammal Memorial Building (MBA)                                                                                                                                                                                                                                    |
| 8.  | Total No. of Participants                                                                                                                                                        | 200                                                                                                                                                                                                                                                                                              |
| 9.  | Guest of Cycle Expedition / Resource Person (s) with designation & Official address                                                                                              | Sri. Vasudevan Baskaran Field Hockey in India Summer Olympic Games Gold Medalist and Arjuna Awardee, Hockey coach- Men's & Junior team Dr. G. RADHAKRISHNAN, Yogacharya grand master, World Champion in Yoga                                                                                     |
| 10. | Co-ordinator Name / Convenor name / Organizing Secretary                                                                                                                         | Committee members: Mrs.N.Yahalakshmi, Assistant Professor Dr. Raj Mohan, Assistant Professor Commerce  Organizing Secretary: Dr.P.Kulanthaivelu Head & Associate Professor  Joint Organizing Secretary Ms.G.Revathi, Physical Training Instructor Convenor: Dr.K.Selvakumar ,Assistant Professor |
| 11. | Attach the Photos (minimum 5 photos)                                                                                                                                             | Yes                                                                                                                                                                                                                                                                                              |

Programme Summary: 12.

Totally 200 participants were participated in the National level workshop on "A systematic approach for High Performance in Indian Team Games & Competitive Yoga - A New Approach" organized by Department of Physical Education, Virudhunagar Hindu Nadars' Senthikumara Nadar College, Virudhunagar. The National level workshop on 14.10.2022. The committee members Mrs.N.Yahalakshmi, Assistant Professor and Dr. RajMohan, Assistant Professor Commerce. The organizing secretary of National level workshop Dr.P.Kulanthaivelu, Head & Associate Professor, Department of Physical Education Joint secretary of the programme Ms.G.Revathi, Physical Training Instructor and Dr.K.Selvakumar , Assistant Professor Department of Physical Education