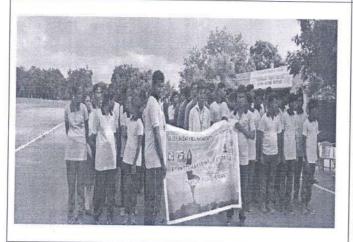

## 12. Programme Summary:

Totally 41participants were participated in the cycle expedition on "Save and Support Girl Children - AwarenessProgramme" organized by Department of Physical Education, Virudhunagar Hindu Nadars' Senthikumara Nadar College, Virudhunagar. Thecycle expedition of our college campus to Thaaniparai (55 km up & down 110 km) on 04.06.2022. The committee membersDr.P.Muthukumar, Assistant Professor and Ms.G.Revathi, Physical Training Instructor, Department of Physical Education. The Coordinator of cycle expedition Mrs.N.Yahalakshmi, Assistant Professor, Department of Physical Education. The organizing secretary of cycle expeditionprogramme Dr.K.Selvakumar, Assistant Professor, Department of Physical Education and convener of cycle expedition programme Dr.P.Kulanthaivelu, Head & Associate Professor, Department of Physical Education.