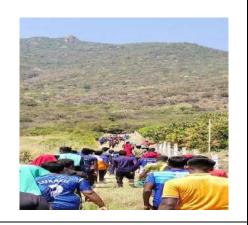

## 12. Programme Summary:

Totally 41participants were participated in the cycle expedition on "Save and Support Girl Children - AwarenessProgramme" organized by Department of Physical Education, Virudhunagar Hindu Nadars' Senthikumara Nadar College, Virudhunagar. Thecycle expedition of our college campus to Thaaniparai (55 km up & down 110 km) on 04.06.2022. The committee membersDr.P.Muthukumar, Assistant Professor and Ms.G.Revathi, Physical Training Instructor, Department of Physical Education. The Coordinator of cycle expedition Mrs.N.Yahalakshmi, Assistant Professor, Department of Physical Education. The organizing secretary of cycle expeditionprogramme Dr.K.Selvakumar, Assistant Professor, Department of Physical Education and convener of cycle expedition programme Dr.P.Kulanthaivelu, Head & Associate Professor, Department of Physical Education.