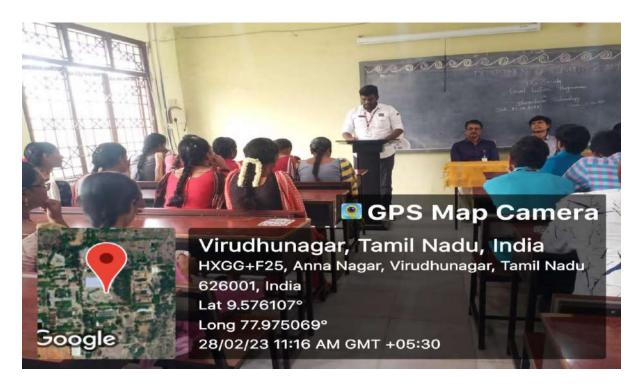

### CAMPUS EVENT REPORT

| 1.  | Department                                                                                                                                                                       | Physical Education                                                                                                                                                                                                                                                                               |
|-----|----------------------------------------------------------------------------------------------------------------------------------------------------------------------------------|--------------------------------------------------------------------------------------------------------------------------------------------------------------------------------------------------------------------------------------------------------------------------------------------------|
| 2.  | Activity (Seminar / Workshop / Conference / FDP / Guest Lecture / Competitions / Sports / Cultural / Exhibition / Training Programme)                                            | Workshop                                                                                                                                                                                                                                                                                         |
| 3.  | Title                                                                                                                                                                            | A systematic approach for High Performance in Indian<br>Team Games & Competitive Yoga – A New Approach                                                                                                                                                                                           |
| 4.  | Geographical Coverage (State level / National level / International level / College level / Department level / Inter Collegiate / Inter Department / Village level / Town level) | National level                                                                                                                                                                                                                                                                                   |
| 5.  | Theme                                                                                                                                                                            | High Performance in Indian Team Games & Competitive Yoga Awareness Workshop                                                                                                                                                                                                                      |
| 6.  | Date                                                                                                                                                                             | 14.10.2022                                                                                                                                                                                                                                                                                       |
| 7.  | Venue                                                                                                                                                                            | K.C.S. Rathinasamy Nadar R.Mariyammal Memorial Building (MBA)                                                                                                                                                                                                                                    |
| 8.  | Total No. of Participants                                                                                                                                                        | 200                                                                                                                                                                                                                                                                                              |
| 9.  | Guest of Cycle Expedition / Resource Person (s) with designation & Official address                                                                                              | Sri. Vasudevan Baskaran Field Hockey in India Summer Olympic Games Gold Medalist and Arjuna Awardee, Hockey coach- Men's & Junior team Dr. G. RADHAKRISHNAN, Yogacharya grand master, World Champion in Yoga                                                                                     |
| 10. | Co-ordinator Name / Convenor name / Organizing Secretary                                                                                                                         | Committee members: Mrs.N.Yahalakshmi, Assistant Professor Dr. Raj Mohan, Assistant Professor Commerce  Organizing Secretary: Dr.P.Kulanthaivelu Head & Associate Professor  Joint Organizing Secretary Ms.G.Revathi, Physical Training Instructor Convenor: Dr.K.Selvakumar ,Assistant Professor |
| 11. | Attach the Photos (minimum 5 photos)                                                                                                                                             | Yes                                                                                                                                                                                                                                                                                              |

Programme Summary: 12.

Totally 200 participants were participated in the National level workshop on "A systematic approach for High Performance in Indian Team Games & Competitive Yoga - A New Approach" organized by Department of Physical Education, Virudhunagar Hindu Nadars' Senthikumara Nadar College, Virudhunagar. The National level workshop on 14.10.2022. The committee members Mrs.N.Yahalakshmi, Assistant Professor and Dr. RajMohan, Assistant Professor Commerce. The organizing secretary of National level workshop Dr.P.Kulanthaivelu, Head & Associate Professor, Department of Physical Education Joint secretary of the programme Ms.G.Revathi, Physical Training Instructor and Dr.K.Selvakumar , Assistant Professor Department of Physical Education