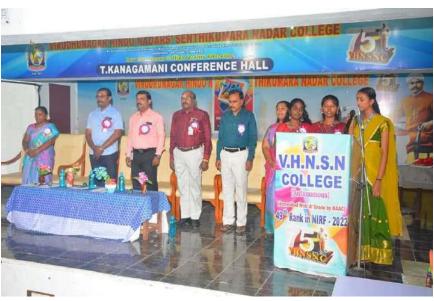

### CAMPUS EVENT REPORT

| 1.  | Department                                                                                                                                                                       | Physical Education                                                                                                                                                                                                                                                                               |
|-----|----------------------------------------------------------------------------------------------------------------------------------------------------------------------------------|--------------------------------------------------------------------------------------------------------------------------------------------------------------------------------------------------------------------------------------------------------------------------------------------------|
| 2.  | Activity (Seminar / Workshop / Conference / FDP / Guest Lecture / Competitions / Sports / Cultural / Exhibition / Training Programme)                                            | Workshop                                                                                                                                                                                                                                                                                         |
| 3.  | Title                                                                                                                                                                            | A systematic approach for High Performance in Indian<br>Team Games & Competitive Yoga – A New Approach                                                                                                                                                                                           |
| 4.  | Geographical Coverage (State level / National level / International level / College level / Department level / Inter Collegiate / Inter Department / Village level / Town level) | National level                                                                                                                                                                                                                                                                                   |
| 5.  | Theme                                                                                                                                                                            | High Performance in Indian Team Games & Competitive Yoga Awareness Workshop                                                                                                                                                                                                                      |
| 6.  | Date                                                                                                                                                                             | 14.10.2022                                                                                                                                                                                                                                                                                       |
| 7.  | Venue                                                                                                                                                                            | K.C.S. Rathinasamy Nadar R.Mariyammal Memorial Building (MBA)                                                                                                                                                                                                                                    |
| 8.  | Total No. of Participants                                                                                                                                                        | 200                                                                                                                                                                                                                                                                                              |
| 9.  | Guest of Cycle Expedition / Resource Person (s) with designation & Official address                                                                                              | Sri. Vasudevan Baskaran Field Hockey in India Summer Olympic Games Gold Medalist and Arjuna Awardee, Hockey coach- Men's & Junior team Dr. G. RADHAKRISHNAN, Yogacharya grand master, World Champion in Yoga                                                                                     |
| 10. | Co-ordinator Name / Convenor name / Organizing Secretary                                                                                                                         | Committee members: Mrs.N.Yahalakshmi, Assistant Professor Dr. Raj Mohan, Assistant Professor Commerce  Organizing Secretary: Dr.P.Kulanthaivelu Head & Associate Professor  Joint Organizing Secretary Ms.G.Revathi, Physical Training Instructor Convenor: Dr.K.Selvakumar ,Assistant Professor |
| 11. | Attach the Photos (minimum 5 photos)                                                                                                                                             | Yes                                                                                                                                                                                                                                                                                              |

Programme Summary: 12.

Totally 200 participants were participated in the National level workshop on "A systematic approach for High Performance in Indian Team Games & Competitive Yoga - A New Approach" organized by Department of Physical Education, Virudhunagar Hindu Nadars' Senthikumara Nadar College, Virudhunagar. The National level workshop on 14.10.2022. The committee members Mrs.N.Yahalakshmi, Assistant Professor and Dr. RajMohan, Assistant Professor Commerce. The organizing secretary of National level workshop Dr.P.Kulanthaivelu, Head & Associate Professor, Department of Physical Education Joint secretary of the programme Ms.G.Revathi, Physical Training Instructor and Dr.K.Selvakumar , Assistant Professor Department of Physical Education