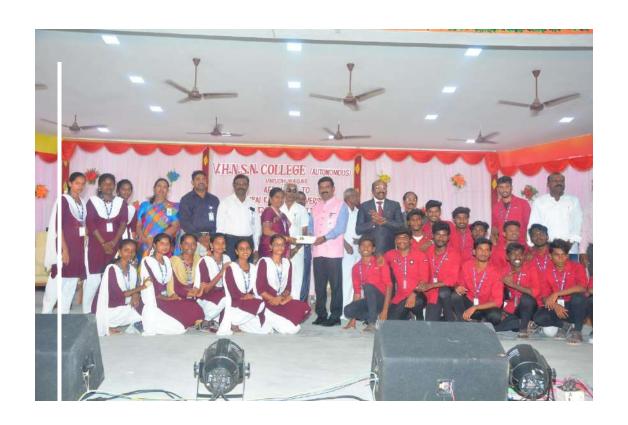

## **CAMPUS EVENT REPORT**

| 1.  | Department                                                                                                                                                                       | Physical Education(SF)                                                                                                                                                                                                                                     |
|-----|----------------------------------------------------------------------------------------------------------------------------------------------------------------------------------|------------------------------------------------------------------------------------------------------------------------------------------------------------------------------------------------------------------------------------------------------------|
| 2.  | Activity (Seminar / Workshop / Conference / FDP / Guest Lecture / Competitions / Sports / Cultural / Exhibition / Training Programme)                                            | Competitions/ Sports                                                                                                                                                                                                                                       |
| 3.  | Title                                                                                                                                                                            | National Sports Day and Fit India Programme 2022                                                                                                                                                                                                           |
| 4.  | Geographical Coverage (State level / National level / International level / College level / Department level / Inter Collegiate / Inter Department / Village level / Town level) | Inter Department and College level                                                                                                                                                                                                                         |
| 5.  | Theme                                                                                                                                                                            | Celebrated National Sports Day and Fit India<br>Programme 2022                                                                                                                                                                                             |
| 6.  | Date                                                                                                                                                                             | 29.08.2022                                                                                                                                                                                                                                                 |
| 7.  | Venue                                                                                                                                                                            | V.V.R.Pavilion                                                                                                                                                                                                                                             |
| 8.  | Total No. of Participants                                                                                                                                                        | 350                                                                                                                                                                                                                                                        |
| 9.  | Resource Person (s) with designation &                                                                                                                                           | Thiru.M.D.Sarpparajan,B.B.A.,                                                                                                                                                                                                                              |
|     | Official address                                                                                                                                                                 | Secretary, VHNSN College Managing Board                                                                                                                                                                                                                    |
| 10. | Co-ordinator Name / Convenor name / Organizing Secretary                                                                                                                         | Committee Members: Dr.K.Selvakumar Assistant Professor Dr.P.Muthukumar Assistant Professor Ms.G.Revathi – Physical Training Instructor Organizing Secretary: Dr.P.Kulanthaivelu Head & Associate Professor Convenor: Mrs.N.Yahalakshmi Assistant Professor |
| 11. | Attach the Photos (minimum 5 photos)                                                                                                                                             | Yes                                                                                                                                                                                                                                                        |
| 12  | Programme Summary:                                                                                                                                                               |                                                                                                                                                                                                                                                            |

## 12. Programme Summary:

Totally 350 participants were participated in the Inter Department Hockey Tournament and Track and Field events on "National Sports Day and Fit India Programme 2022" organized by department of physical education, Virudhunagar Hindu Nadars' Senthikumara Nadar College, Virudhunagar. Inter Department Hockey Tournament and Track and Field events on "National Sports Day and Fit India Programme 2022" **V.V.R Pavilion** on 29.08.2022. The committee members are Dr.K.Selvakumar, Assistant Professor, Department of Physical Education, Dr.P.Muthukumar, Assistant Professor, Department of Physical Education and Ms. Ms.G.Revathi, Physical Training Instructor. The organizing secretary of programme Dr.P.Kulanthaivelu, Head & Associate Professor, Department of Physical Education and Mrs.N.Yahalakshmi, Assistant Professor, Department of Physical Education, convener of National Sports Day and Fit India Programme 2022.