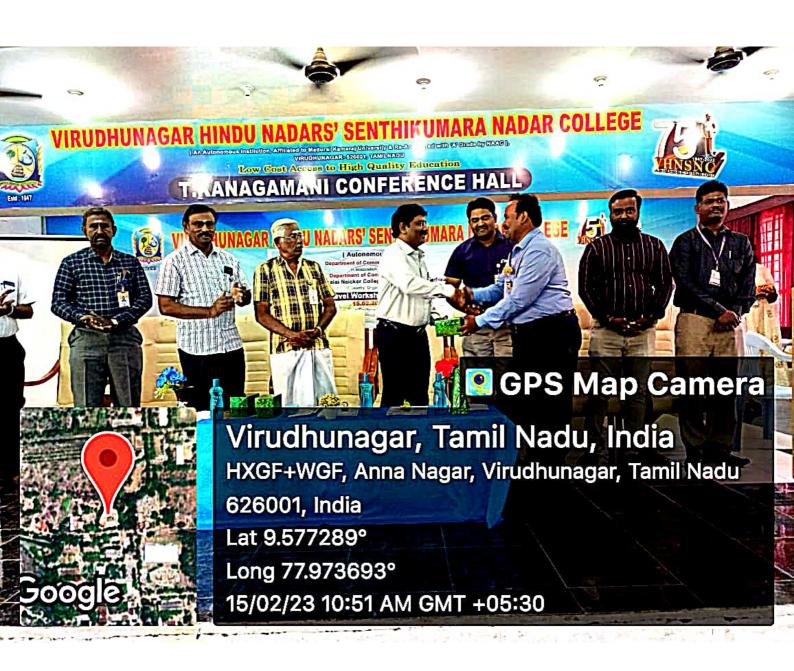

### CAMPUS EVENT REPORT

| 1.  | Department                                                                                                                                                                       | Physical Education                                                                                                                                                                                                                                                                               |
|-----|----------------------------------------------------------------------------------------------------------------------------------------------------------------------------------|--------------------------------------------------------------------------------------------------------------------------------------------------------------------------------------------------------------------------------------------------------------------------------------------------|
| 2.  | Activity (Seminar / Workshop / Conference / FDP / Guest Lecture / Competitions / Sports / Cultural / Exhibition / Training Programme)                                            | Workshop                                                                                                                                                                                                                                                                                         |
| 3.  | Title                                                                                                                                                                            | A systematic approach for High Performance in Indian<br>Team Games & Competitive Yoga – A New Approach                                                                                                                                                                                           |
| 4.  | Geographical Coverage (State level / National level / International level / College level / Department level / Inter Collegiate / Inter Department / Village level / Town level) | National level                                                                                                                                                                                                                                                                                   |
| 5.  | Theme                                                                                                                                                                            | High Performance in Indian Team Games & Competitive Yoga Awareness Workshop                                                                                                                                                                                                                      |
| 6.  | Date                                                                                                                                                                             | 14.10.2022                                                                                                                                                                                                                                                                                       |
| 7.  | Venue                                                                                                                                                                            | K.C.S. Rathinasamy Nadar R.Mariyammal Memorial Building (MBA)                                                                                                                                                                                                                                    |
| 8.  | Total No. of Participants                                                                                                                                                        | 200                                                                                                                                                                                                                                                                                              |
| 9.  | Guest of Cycle Expedition / Resource Person (s) with designation & Official address                                                                                              | Sri. Vasudevan Baskaran Field Hockey in India Summer Olympic Games Gold Medalist and Arjuna Awardee, Hockey coach- Men's & Junior team Dr. G. RADHAKRISHNAN, Yogacharya grand master, World Champion in Yoga                                                                                     |
| 10. | Co-ordinator Name / Convenor name / Organizing Secretary                                                                                                                         | Committee members: Mrs.N.Yahalakshmi, Assistant Professor Dr. Raj Mohan, Assistant Professor Commerce  Organizing Secretary: Dr.P.Kulanthaivelu Head & Associate Professor  Joint Organizing Secretary Ms.G.Revathi, Physical Training Instructor Convenor: Dr.K.Selvakumar ,Assistant Professor |
| 11. | Attach the Photos (minimum 5 photos)                                                                                                                                             | Yes                                                                                                                                                                                                                                                                                              |

Programme Summary: 12.

Totally 200 participants were participated in the National level workshop on "A systematic approach for High Performance in Indian Team Games & Competitive Yoga - A New Approach" organized by Department of Physical Education, Virudhunagar Hindu Nadars' Senthikumara Nadar College, Virudhunagar. The National level workshop on 14.10.2022. The committee members Mrs.N.Yahalakshmi, Assistant Professor and Dr. RajMohan, Assistant Professor Commerce. The organizing secretary of National level workshop Dr.P.Kulanthaivelu, Head & Associate Professor, Department of Physical Education Joint secretary of the programme Ms.G.Revathi, Physical Training Instructor and Dr.K.Selvakumar , Assistant Professor Department of Physical Education