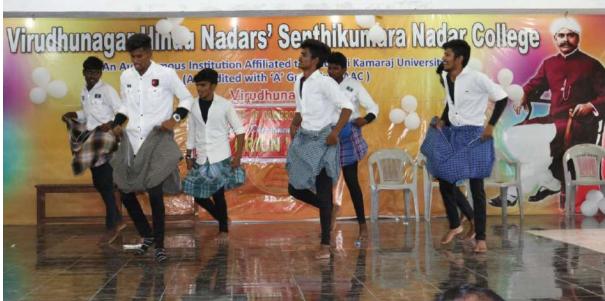

## **CAMPUS EVENT REPORT**

| 1.  | Department                                                                                                                                                                       | Physical Education                                                                                                                                                                                                                                                        |
|-----|----------------------------------------------------------------------------------------------------------------------------------------------------------------------------------|---------------------------------------------------------------------------------------------------------------------------------------------------------------------------------------------------------------------------------------------------------------------------|
| 2.  | Activity (Seminar / Workshop / Conference / FDP / Guest Lecture / Competitions / Sports / Cultural / Exhibition / Training Programme)                                            | Training Programme / Awareness Programme                                                                                                                                                                                                                                  |
| 3.  | Title                                                                                                                                                                            | Save and Support Girl Children                                                                                                                                                                                                                                            |
| 4.  | Geographical Coverage (State level / National level / International level / College level / Department level / Inter Collegiate / Inter Department / Village level / Town level) | Department level                                                                                                                                                                                                                                                          |
| 5.  | Theme                                                                                                                                                                            | Save and Support Girl Children -<br>AwarenessProgramme                                                                                                                                                                                                                    |
| 6.  | Date                                                                                                                                                                             | 04.06.2022                                                                                                                                                                                                                                                                |
| 7.  | Venue                                                                                                                                                                            | VHNSN College Campus to Thaaniparai (Cycle Expedition)                                                                                                                                                                                                                    |
| 8.  | Total No. of Participants                                                                                                                                                        | 41                                                                                                                                                                                                                                                                        |
| 9.  | Guest of Cycle Expedition /Resource Person (s) with designation & Official address                                                                                               | Thiru.M.D.Sarpparajan,B.B.A,<br>Secretary, VHNSNCollege Managing Board                                                                                                                                                                                                    |
| 10. | Co-ordinator Name / Convenor name / Organizing Secretary                                                                                                                         | Committee members: Dr.P.Muthukumar, Assistant Professor Ms.G.Revathi, Physical Training Instructor Coordinator: Mrs.N.Yahalakshmi, Assistant Professor Organizing Secretary: Dr.K.Selvakumar ,Assistant Professor Convenor: Dr.P.Kulanthaivelu Head & Associate Professor |
| 11. | Attach the Photos (minimum 5 photos)                                                                                                                                             | Yes                                                                                                                                                                                                                                                                       |

## 12. Programme Summary:

Totally 41participants were participated in the cycle expedition on "Save and Support Girl Children - AwarenessProgramme" organized by Department of Physical Education, Virudhunagar Hindu Nadars' Senthikumara Nadar College, Virudhunagar. Thecycle expedition of our college campus to Thaaniparai (55 km up & down 110 km) on 04.06.2022. The committee membersDr.P.Muthukumar, Assistant Professor and Ms.G.Revathi, Physical Training Instructor, Department of Physical Education. The Coordinator of cycle expedition Mrs.N.Yahalakshmi, Assistant Professor, Department of Physical Education. The organizing secretary of cycle expeditionprogramme Dr.K.Selvakumar, Assistant Professor, Department of Physical Education and convener of cycle expedition programme Dr.P.Kulanthaivelu, Head & Associate Professor, Department of Physical Education.