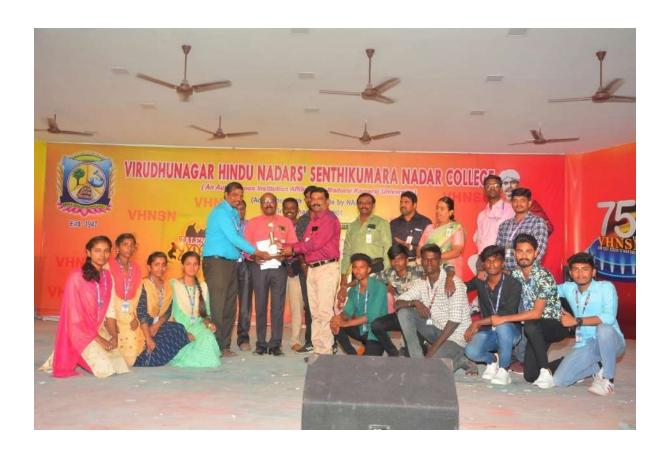

### CAMPUS EVENT REPORT

| 1.  | Department                                                                                                                                                                       | Physical Education                                                                                                                                                                                                                                                                               |
|-----|----------------------------------------------------------------------------------------------------------------------------------------------------------------------------------|--------------------------------------------------------------------------------------------------------------------------------------------------------------------------------------------------------------------------------------------------------------------------------------------------|
| 2.  | Activity (Seminar / Workshop / Conference / FDP / Guest Lecture / Competitions / Sports / Cultural / Exhibition / Training Programme)                                            | Workshop                                                                                                                                                                                                                                                                                         |
| 3.  | Title                                                                                                                                                                            | A systematic approach for High Performance in Indian<br>Team Games & Competitive Yoga – A New Approach                                                                                                                                                                                           |
| 4.  | Geographical Coverage (State level / National level / International level / College level / Department level / Inter Collegiate / Inter Department / Village level / Town level) | National level                                                                                                                                                                                                                                                                                   |
| 5.  | Theme                                                                                                                                                                            | High Performance in Indian Team Games & Competitive Yoga Awareness Workshop                                                                                                                                                                                                                      |
| 6.  | Date                                                                                                                                                                             | 14.10.2022                                                                                                                                                                                                                                                                                       |
| 7.  | Venue                                                                                                                                                                            | K.C.S. Rathinasamy Nadar R.Mariyammal Memorial Building (MBA)                                                                                                                                                                                                                                    |
| 8.  | Total No. of Participants                                                                                                                                                        | 200                                                                                                                                                                                                                                                                                              |
| 9.  | Guest of Cycle Expedition / Resource Person (s) with designation & Official address                                                                                              | Sri. Vasudevan Baskaran Field Hockey in India Summer Olympic Games Gold Medalist and Arjuna Awardee, Hockey coach- Men's & Junior team Dr. G. RADHAKRISHNAN, Yogacharya grand master, World Champion in Yoga                                                                                     |
| 10. | Co-ordinator Name / Convenor name / Organizing Secretary                                                                                                                         | Committee members: Mrs.N.Yahalakshmi, Assistant Professor Dr. Raj Mohan, Assistant Professor Commerce  Organizing Secretary: Dr.P.Kulanthaivelu Head & Associate Professor  Joint Organizing Secretary Ms.G.Revathi, Physical Training Instructor Convenor: Dr.K.Selvakumar ,Assistant Professor |
| 11. | Attach the Photos (minimum 5 photos)                                                                                                                                             | Yes                                                                                                                                                                                                                                                                                              |

Programme Summary: 12.

Totally 200 participants were participated in the National level workshop on "A systematic approach for High Performance in Indian Team Games & Competitive Yoga - A New Approach" organized by Department of Physical Education, Virudhunagar Hindu Nadars' Senthikumara Nadar College, Virudhunagar. The National level workshop on 14.10.2022. The committee members Mrs.N.Yahalakshmi, Assistant Professor and Dr. RajMohan, Assistant Professor Commerce. The organizing secretary of National level workshop Dr.P.Kulanthaivelu, Head & Associate Professor, Department of Physical Education Joint secretary of the programme Ms.G.Revathi, Physical Training Instructor and Dr.K.Selvakumar , Assistant Professor Department of Physical Education