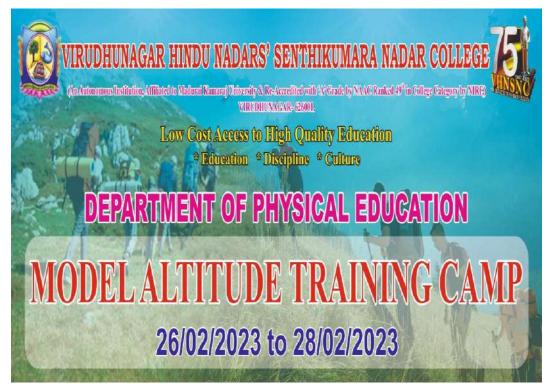

## **CAMPUS EVENT REPORT**

| 1.  | Department                                                                                                                                                                       | Physical Education(SF)                                                                                                                                                                                                                                     |
|-----|----------------------------------------------------------------------------------------------------------------------------------------------------------------------------------|------------------------------------------------------------------------------------------------------------------------------------------------------------------------------------------------------------------------------------------------------------|
| 2.  | Activity (Seminar / Workshop / Conference / FDP / Guest Lecture / Competitions / Sports / Cultural / Exhibition / Training Programme)                                            | Competitions/ Sports                                                                                                                                                                                                                                       |
| 3.  | Title                                                                                                                                                                            | National Sports Day and Fit India Programme 2022                                                                                                                                                                                                           |
| 4.  | Geographical Coverage (State level / National level / International level / College level / Department level / Inter Collegiate / Inter Department / Village level / Town level) | Inter Department and College level                                                                                                                                                                                                                         |
| 5.  | Theme                                                                                                                                                                            | Celebrated National Sports Day and Fit India<br>Programme 2022                                                                                                                                                                                             |
| 6.  | Date                                                                                                                                                                             | 29.08.2022                                                                                                                                                                                                                                                 |
| 7.  | Venue                                                                                                                                                                            | V.V.R.Pavilion                                                                                                                                                                                                                                             |
| 8.  | Total No. of Participants                                                                                                                                                        | 350                                                                                                                                                                                                                                                        |
| 9.  | Resource Person (s) with designation &                                                                                                                                           | Thiru.M.D.Sarpparajan,B.B.A.,                                                                                                                                                                                                                              |
|     | Official address                                                                                                                                                                 | Secretary, VHNSN College Managing Board                                                                                                                                                                                                                    |
| 10. | Co-ordinator Name / Convenor name / Organizing Secretary                                                                                                                         | Committee Members: Dr.K.Selvakumar Assistant Professor Dr.P.Muthukumar Assistant Professor Ms.G.Revathi – Physical Training Instructor Organizing Secretary: Dr.P.Kulanthaivelu Head & Associate Professor Convenor: Mrs.N.Yahalakshmi Assistant Professor |
| 11. | Attach the Photos (minimum 5 photos)                                                                                                                                             | Yes                                                                                                                                                                                                                                                        |
| 12  | Programme Summary:                                                                                                                                                               |                                                                                                                                                                                                                                                            |

## 12. Programme Summary:

Totally 350 participants were participated in the Inter Department Hockey Tournament and Track and Field events on "National Sports Day and Fit India Programme 2022" organized by department of physical education, Virudhunagar Hindu Nadars' Senthikumara Nadar College, Virudhunagar. Inter Department Hockey Tournament and Track and Field events on "National Sports Day and Fit India Programme 2022" **V.V.R Pavilion** on 29.08.2022. The committee members are Dr.K.Selvakumar, Assistant Professor, Department of Physical Education, Dr.P.Muthukumar, Assistant Professor, Department of Physical Education and Ms. Ms.G.Revathi, Physical Training Instructor. The organizing secretary of programme Dr.P.Kulanthaivelu, Head & Associate Professor, Department of Physical Education and Mrs.N.Yahalakshmi, Assistant Professor, Department of Physical Education, convener of National Sports Day and Fit India Programme 2022.