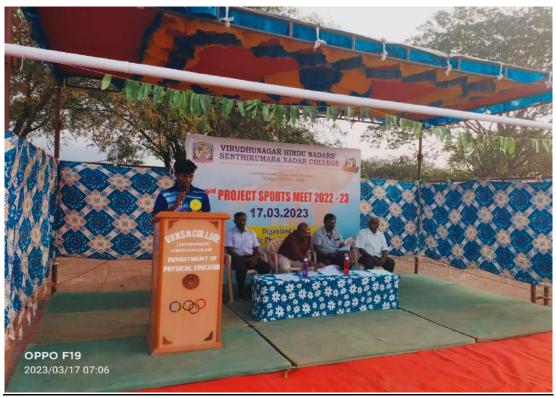

## **CAMPUS EVENT REPORT**

| 1.  | Department                                                                                                                                                                       | Physical Education(SF)                                                                                                                                                                                                                                     |
|-----|----------------------------------------------------------------------------------------------------------------------------------------------------------------------------------|------------------------------------------------------------------------------------------------------------------------------------------------------------------------------------------------------------------------------------------------------------|
| 2.  | Activity (Seminar / Workshop / Conference / FDP / Guest Lecture / Competitions / Sports / Cultural / Exhibition / Training Programme)                                            | Competitions/ Sports                                                                                                                                                                                                                                       |
| 3.  | Title                                                                                                                                                                            | National Sports Day and Fit India Programme 2022                                                                                                                                                                                                           |
| 4.  | Geographical Coverage (State level / National level / International level / College level / Department level / Inter Collegiate / Inter Department / Village level / Town level) | Inter Department and College level                                                                                                                                                                                                                         |
| 5.  | Theme                                                                                                                                                                            | Celebrated National Sports Day and Fit India<br>Programme 2022                                                                                                                                                                                             |
| 6.  | Date                                                                                                                                                                             | 29.08.2022                                                                                                                                                                                                                                                 |
| 7.  | Venue                                                                                                                                                                            | V.V.R.Pavilion                                                                                                                                                                                                                                             |
| 8.  | Total No. of Participants                                                                                                                                                        | 350                                                                                                                                                                                                                                                        |
| 9.  | Resource Person (s) with designation &                                                                                                                                           | Thiru.M.D.Sarpparajan,B.B.A.,                                                                                                                                                                                                                              |
|     | Official address                                                                                                                                                                 | Secretary, VHNSN College Managing Board                                                                                                                                                                                                                    |
| 10. | Co-ordinator Name / Convenor name / Organizing Secretary                                                                                                                         | Committee Members: Dr.K.Selvakumar Assistant Professor Dr.P.Muthukumar Assistant Professor Ms.G.Revathi – Physical Training Instructor Organizing Secretary: Dr.P.Kulanthaivelu Head & Associate Professor Convenor: Mrs.N.Yahalakshmi Assistant Professor |
| 11. | Attach the Photos (minimum 5 photos)                                                                                                                                             | Yes                                                                                                                                                                                                                                                        |
| 12  | Programme Summary:                                                                                                                                                               |                                                                                                                                                                                                                                                            |

## 12. Programme Summary:

Totally 350 participants were participated in the Inter Department Hockey Tournament and Track and Field events on "National Sports Day and Fit India Programme 2022" organized by department of physical education, Virudhunagar Hindu Nadars' Senthikumara Nadar College, Virudhunagar. Inter Department Hockey Tournament and Track and Field events on "National Sports Day and Fit India Programme 2022" **V.V.R Pavilion** on 29.08.2022. The committee members are Dr.K.Selvakumar, Assistant Professor, Department of Physical Education, Dr.P.Muthukumar, Assistant Professor, Department of Physical Education and Ms. Ms.G.Revathi, Physical Training Instructor. The organizing secretary of programme Dr.P.Kulanthaivelu, Head & Associate Professor, Department of Physical Education and Mrs.N.Yahalakshmi, Assistant Professor, Department of Physical Education, convener of National Sports Day and Fit India Programme 2022.