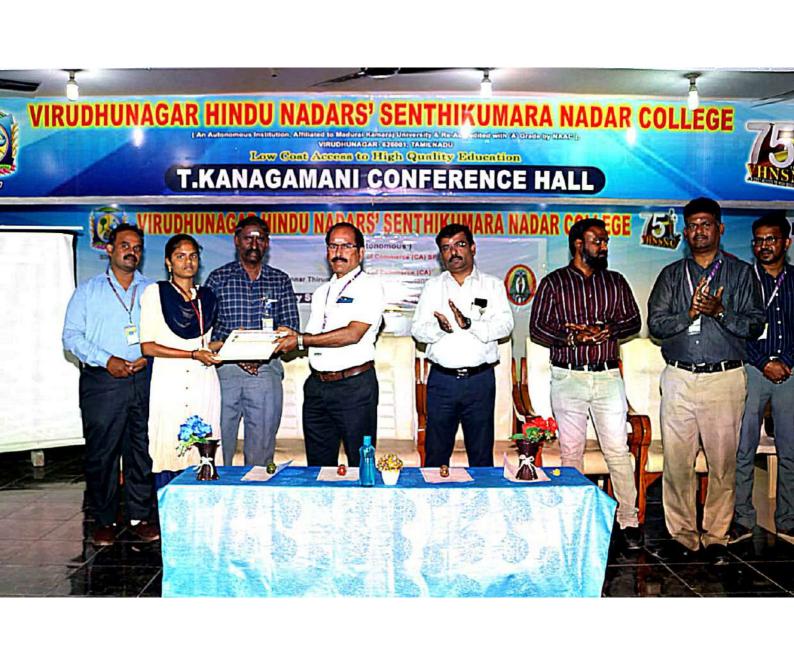

### CAMPUS EVENT REPORT

| 1.  | Department                                                                                                                                                                       | Physical Education                                                                                                                                                                                                                                                                               |
|-----|----------------------------------------------------------------------------------------------------------------------------------------------------------------------------------|--------------------------------------------------------------------------------------------------------------------------------------------------------------------------------------------------------------------------------------------------------------------------------------------------|
| 2.  | Activity (Seminar / Workshop / Conference / FDP / Guest Lecture / Competitions / Sports / Cultural / Exhibition / Training Programme)                                            | Workshop                                                                                                                                                                                                                                                                                         |
| 3.  | Title                                                                                                                                                                            | A systematic approach for High Performance in Indian<br>Team Games & Competitive Yoga – A New Approach                                                                                                                                                                                           |
| 4.  | Geographical Coverage (State level / National level / International level / College level / Department level / Inter Collegiate / Inter Department / Village level / Town level) | National level                                                                                                                                                                                                                                                                                   |
| 5.  | Theme                                                                                                                                                                            | High Performance in Indian Team Games & Competitive Yoga Awareness Workshop                                                                                                                                                                                                                      |
| 6.  | Date                                                                                                                                                                             | 14.10.2022                                                                                                                                                                                                                                                                                       |
| 7.  | Venue                                                                                                                                                                            | K.C.S. Rathinasamy Nadar R.Mariyammal Memorial Building (MBA)                                                                                                                                                                                                                                    |
| 8.  | Total No. of Participants                                                                                                                                                        | 200                                                                                                                                                                                                                                                                                              |
| 9.  | Guest of Cycle Expedition / Resource Person (s) with designation & Official address                                                                                              | Sri. Vasudevan Baskaran Field Hockey in India Summer Olympic Games Gold Medalist and Arjuna Awardee, Hockey coach- Men's & Junior team Dr. G. RADHAKRISHNAN, Yogacharya grand master, World Champion in Yoga                                                                                     |
| 10. | Co-ordinator Name / Convenor name / Organizing Secretary                                                                                                                         | Committee members: Mrs.N.Yahalakshmi, Assistant Professor Dr. Raj Mohan, Assistant Professor Commerce  Organizing Secretary: Dr.P.Kulanthaivelu Head & Associate Professor  Joint Organizing Secretary Ms.G.Revathi, Physical Training Instructor Convenor: Dr.K.Selvakumar ,Assistant Professor |
| 11. | Attach the Photos (minimum 5 photos)                                                                                                                                             | Yes                                                                                                                                                                                                                                                                                              |

Programme Summary: 12.

Totally 200 participants were participated in the National level workshop on "A systematic approach for High Performance in Indian Team Games & Competitive Yoga - A New Approach" organized by Department of Physical Education, Virudhunagar Hindu Nadars' Senthikumara Nadar College, Virudhunagar. The National level workshop on 14.10.2022. The committee members Mrs.N.Yahalakshmi, Assistant Professor and Dr. RajMohan, Assistant Professor Commerce. The organizing secretary of National level workshop Dr.P.Kulanthaivelu, Head & Associate Professor, Department of Physical Education Joint secretary of the programme Ms.G.Revathi, Physical Training Instructor and Dr.K.Selvakumar , Assistant Professor Department of Physical Education