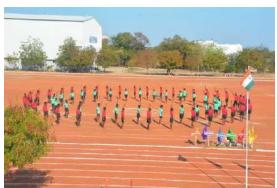

Totally 150 students were participated in the many competitions and expedition. The programme Inaugurated by Dr.R.Palaniappan, Coordinator of SF Courses, VHNSN College on 09.06.2022 at 10.00am. Programme were conducted for inter department students (Men & Women), VHNSN College. Dr.T.Murugesan Director of Physical Education welcomes the gathering for the chief Guest. Principal Dr.P.Sundara Pandian delivered chief guest address about the healthy food and yoga for the students. Dr.P.Kulaithaivelu, Head Department of Physical Education proposed vote of thanks.