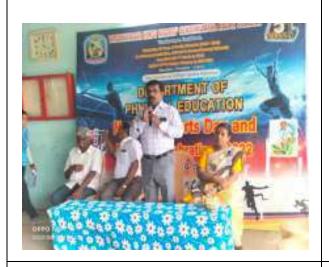

## **CAMPUS EVENT REPORT**

| 1.  | Department                                                                                                                                                                       | Physical Education(SF)                                                                                                                                                                                                                                     |
|-----|----------------------------------------------------------------------------------------------------------------------------------------------------------------------------------|------------------------------------------------------------------------------------------------------------------------------------------------------------------------------------------------------------------------------------------------------------|
| 2.  | Activity (Seminar / Workshop / Conference / FDP / Guest Lecture / Competitions / Sports / Cultural / Exhibition / Training Programme)                                            | Competitions/ Sports                                                                                                                                                                                                                                       |
| 3.  | Title                                                                                                                                                                            | National Sports Day and Fit India Programme 2022                                                                                                                                                                                                           |
| 4.  | Geographical Coverage (State level / National level / International level / College level / Department level / Inter Collegiate / Inter Department / Village level / Town level) | Inter Department and College level                                                                                                                                                                                                                         |
| 5.  | Theme                                                                                                                                                                            | Celebrated National Sports Day and Fit India<br>Programme 2022                                                                                                                                                                                             |
| 6.  | Date                                                                                                                                                                             | 29.08.2022                                                                                                                                                                                                                                                 |
| 7.  | Venue                                                                                                                                                                            | V.V.R.Pavilion                                                                                                                                                                                                                                             |
| 8.  | Total No. of Participants                                                                                                                                                        | 350                                                                                                                                                                                                                                                        |
| 9.  | Resource Person (s) with designation &                                                                                                                                           | Thiru.M.D.Sarpparajan,B.B.A.,                                                                                                                                                                                                                              |
|     | Official address                                                                                                                                                                 | Secretary, VHNSN College Managing Board                                                                                                                                                                                                                    |
| 10. | Co-ordinator Name / Convenor name / Organizing Secretary                                                                                                                         | Committee Members: Dr.K.Selvakumar Assistant Professor Dr.P.Muthukumar Assistant Professor Ms.G.Revathi – Physical Training Instructor Organizing Secretary: Dr.P.Kulanthaivelu Head & Associate Professor Convenor: Mrs.N.Yahalakshmi Assistant Professor |
| 11. | Attach the Photos (minimum 5 photos)                                                                                                                                             | Yes                                                                                                                                                                                                                                                        |
| 12  | Programme Summary:                                                                                                                                                               |                                                                                                                                                                                                                                                            |

## 12. Programme Summary:

Totally 350 participants were participated in the Inter Department Hockey Tournament and Track and Field events on "National Sports Day and Fit India Programme 2022" organized by department of physical education, Virudhunagar Hindu Nadars' Senthikumara Nadar College, Virudhunagar. Inter Department Hockey Tournament and Track and Field events on "National Sports Day and Fit India Programme 2022" **V.V.R Pavilion** on 29.08.2022. The committee members are Dr.K.Selvakumar, Assistant Professor, Department of Physical Education, Dr.P.Muthukumar, Assistant Professor, Department of Physical Education and Ms. Ms.G.Revathi, Physical Training Instructor. The organizing secretary of programme Dr.P.Kulanthaivelu, Head & Associate Professor, Department of Physical Education and Mrs.N.Yahalakshmi, Assistant Professor, Department of Physical Education, convener of National Sports Day and Fit India Programme 2022.