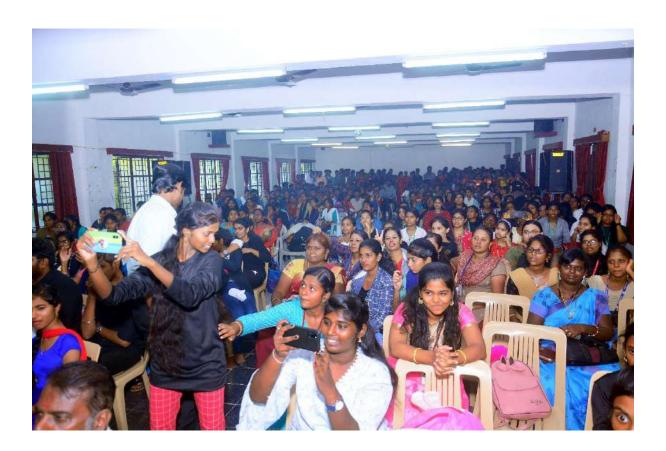

### CAMPUS EVENT REPORT

| 1.  | Department                                                                                                                                                                       | Physical Education                                                                                                                                                                                                                                                                               |
|-----|----------------------------------------------------------------------------------------------------------------------------------------------------------------------------------|--------------------------------------------------------------------------------------------------------------------------------------------------------------------------------------------------------------------------------------------------------------------------------------------------|
| 2.  | Activity (Seminar / Workshop / Conference / FDP / Guest Lecture / Competitions / Sports / Cultural / Exhibition / Training Programme)                                            | Workshop                                                                                                                                                                                                                                                                                         |
| 3.  | Title                                                                                                                                                                            | A systematic approach for High Performance in Indian<br>Team Games & Competitive Yoga – A New Approach                                                                                                                                                                                           |
| 4.  | Geographical Coverage (State level / National level / International level / College level / Department level / Inter Collegiate / Inter Department / Village level / Town level) | National level                                                                                                                                                                                                                                                                                   |
| 5.  | Theme                                                                                                                                                                            | High Performance in Indian Team Games & Competitive Yoga Awareness Workshop                                                                                                                                                                                                                      |
| 6.  | Date                                                                                                                                                                             | 14.10.2022                                                                                                                                                                                                                                                                                       |
| 7.  | Venue                                                                                                                                                                            | K.C.S. Rathinasamy Nadar R.Mariyammal Memorial Building (MBA)                                                                                                                                                                                                                                    |
| 8.  | Total No. of Participants                                                                                                                                                        | 200                                                                                                                                                                                                                                                                                              |
| 9.  | Guest of Cycle Expedition / Resource Person (s) with designation & Official address                                                                                              | Sri. Vasudevan Baskaran Field Hockey in India Summer Olympic Games Gold Medalist and Arjuna Awardee, Hockey coach- Men's & Junior team Dr. G. RADHAKRISHNAN, Yogacharya grand master, World Champion in Yoga                                                                                     |
| 10. | Co-ordinator Name / Convenor name / Organizing Secretary                                                                                                                         | Committee members: Mrs.N.Yahalakshmi, Assistant Professor Dr. Raj Mohan, Assistant Professor Commerce  Organizing Secretary: Dr.P.Kulanthaivelu Head & Associate Professor  Joint Organizing Secretary Ms.G.Revathi, Physical Training Instructor Convenor: Dr.K.Selvakumar ,Assistant Professor |
| 11. | Attach the Photos (minimum 5 photos)                                                                                                                                             | Yes                                                                                                                                                                                                                                                                                              |

Programme Summary: 12.

Totally 200 participants were participated in the National level workshop on "A systematic approach for High Performance in Indian Team Games & Competitive Yoga - A New Approach" organized by Department of Physical Education, Virudhunagar Hindu Nadars' Senthikumara Nadar College, Virudhunagar. The National level workshop on 14.10.2022. The committee members Mrs.N.Yahalakshmi, Assistant Professor and Dr. RajMohan, Assistant Professor Commerce. The organizing secretary of National level workshop Dr.P.Kulanthaivelu, Head & Associate Professor, Department of Physical Education Joint secretary of the programme Ms.G.Revathi, Physical Training Instructor and Dr.K.Selvakumar , Assistant Professor Department of Physical Education