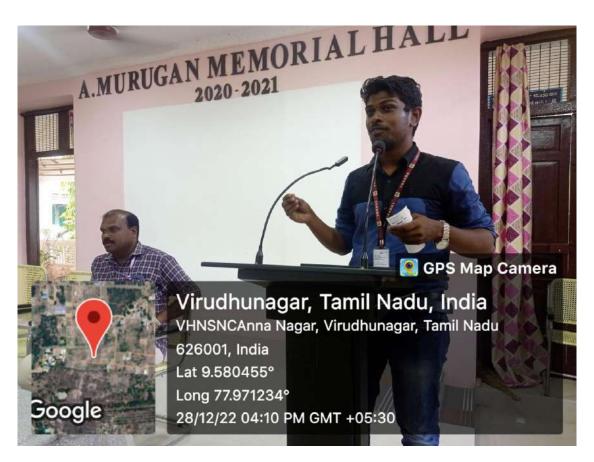

### CAMPUS EVENT REPORT

| 1.  | Department                                                                                                                                                                       | Physical Education                                                                                                                                                                                                                                                                               |
|-----|----------------------------------------------------------------------------------------------------------------------------------------------------------------------------------|--------------------------------------------------------------------------------------------------------------------------------------------------------------------------------------------------------------------------------------------------------------------------------------------------|
| 2.  | Activity (Seminar / Workshop / Conference / FDP / Guest Lecture / Competitions / Sports / Cultural / Exhibition / Training Programme)                                            | Workshop                                                                                                                                                                                                                                                                                         |
| 3.  | Title                                                                                                                                                                            | A systematic approach for High Performance in Indian<br>Team Games & Competitive Yoga – A New Approach                                                                                                                                                                                           |
| 4.  | Geographical Coverage (State level / National level / International level / College level / Department level / Inter Collegiate / Inter Department / Village level / Town level) | National level                                                                                                                                                                                                                                                                                   |
| 5.  | Theme                                                                                                                                                                            | High Performance in Indian Team Games & Competitive Yoga Awareness Workshop                                                                                                                                                                                                                      |
| 6.  | Date                                                                                                                                                                             | 14.10.2022                                                                                                                                                                                                                                                                                       |
| 7.  | Venue                                                                                                                                                                            | K.C.S. Rathinasamy Nadar R.Mariyammal Memorial Building (MBA)                                                                                                                                                                                                                                    |
| 8.  | Total No. of Participants                                                                                                                                                        | 200                                                                                                                                                                                                                                                                                              |
| 9.  | Guest of Cycle Expedition / Resource Person (s) with designation & Official address                                                                                              | Sri. Vasudevan Baskaran Field Hockey in India Summer Olympic Games Gold Medalist and Arjuna Awardee, Hockey coach- Men's & Junior team Dr. G. RADHAKRISHNAN, Yogacharya grand master, World Champion in Yoga                                                                                     |
| 10. | Co-ordinator Name / Convenor name / Organizing Secretary                                                                                                                         | Committee members: Mrs.N.Yahalakshmi, Assistant Professor Dr. Raj Mohan, Assistant Professor Commerce  Organizing Secretary: Dr.P.Kulanthaivelu Head & Associate Professor  Joint Organizing Secretary Ms.G.Revathi, Physical Training Instructor Convenor: Dr.K.Selvakumar ,Assistant Professor |
| 11. | Attach the Photos (minimum 5 photos)                                                                                                                                             | Yes                                                                                                                                                                                                                                                                                              |

Programme Summary: 12.

Totally 200 participants were participated in the National level workshop on "A systematic approach for High Performance in Indian Team Games & Competitive Yoga - A New Approach" organized by Department of Physical Education, Virudhunagar Hindu Nadars' Senthikumara Nadar College, Virudhunagar. The National level workshop on 14.10.2022. The committee members Mrs.N.Yahalakshmi, Assistant Professor and Dr. RajMohan, Assistant Professor Commerce. The organizing secretary of National level workshop Dr.P.Kulanthaivelu, Head & Associate Professor, Department of Physical Education Joint secretary of the programme Ms.G.Revathi, Physical Training Instructor and Dr.K.Selvakumar , Assistant Professor Department of Physical Education