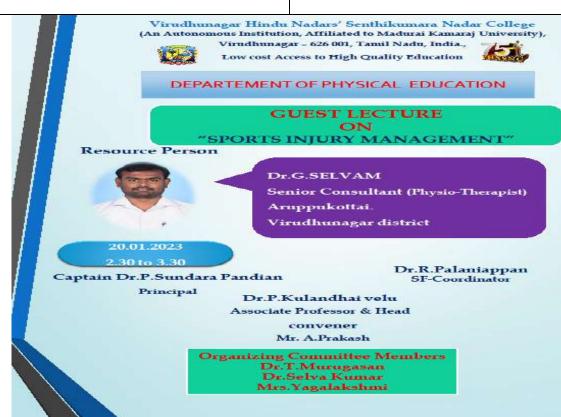

dhunagar Hindu Nadars' Senthikumara Nadar College, Virudhunagar. The state level workshop on 20.01.2023. The committee members Dr. T.Murugasan, Director of Physical Education, Dr.K.Selvakumar ,Assistant Professor and Mrs.N.Yahalakshmi, Assistant Professor. The organizing secretary of guest lecture Dr.P.Kulanthaivelu, Head & Associate Professor, Department of Physical Education Convener of the programme Mr. A. Prakash, Assistant Professor

Dr.P.Kulanthaivelu Organizing secretary Mr. A. Prakash Convener Captain Dr. P. SUNDARA PANDIAN PRINCIPAL VIRUDHUNAGAR HINDU NADARS' SENTHIKUMARA NADAR COLLEGE (AUTONOMOUS) VIRUDHUNAGAR - 626 001



(An Autonomous Institution Affiliated to Madurai Kamaraj University)

[Re-accredited with 'A' Grade by NAAC]

Virudhunagar – 626 001.

### **Photos**













(An Autonomous Institution Affiliated to Madurai Kamaraj University)

[Re-accredited with 'A' Grade by NAAC]

Virudhunagar – 626 001.

## Guest Lecture on Sports Injury Management Total No. of Participants – 93 I B.Sc., PHYSICAL EDUCATION - NAME LIST

| S.No | Roll No   | Name of the Student    |
|------|-----------|------------------------|
| 1    | 22SUPE001 | R. Bavaneeswari        |
| 2    | 22SUPE002 | M. Kalpana             |
| 3    | 22SUPE003 | K. Pandialakshmi       |
| 4    | 22SUPE004 | J. Anis Kumar          |
| 5    | 22SUPE005 | M. Arjun               |
| 6    | 22SUPE006 | R. Ashvindh            |
| 7    | 22SUPE007 | A.SuvaneshwaraBoopathi |
| 8    | 22SUPE008 | M. Dharmaraj           |
| 9    | 22SUPE009 | S. Eswaramuthu         |
| 10   | 22SUPE010 | K.Goutham