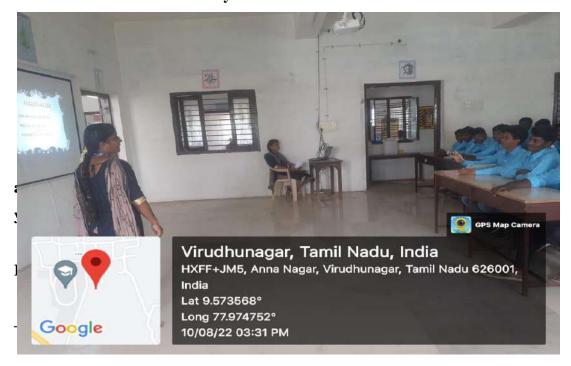

### CAMPUS EVENT REPORT

| 1.  | Department                                                                                                                                                                       | Physical Education                                                                                                                                                                                                                                                                               |
|-----|----------------------------------------------------------------------------------------------------------------------------------------------------------------------------------|--------------------------------------------------------------------------------------------------------------------------------------------------------------------------------------------------------------------------------------------------------------------------------------------------|
| 2.  | Activity (Seminar / Workshop / Conference / FDP / Guest Lecture / Competitions / Sports / Cultural / Exhibition / Training Programme)                                            | Workshop                                                                                                                                                                                                                                                                                         |
| 3.  | Title                                                                                                                                                                            | A systematic approach for High Performance in Indian<br>Team Games & Competitive Yoga – A New Approach                                                                                                                                                                                           |
| 4.  | Geographical Coverage (State level / National level / International level / College level / Department level / Inter Collegiate / Inter Department / Village level / Town level) | National level                                                                                                                                                                                                                                                                                   |
| 5.  | Theme                                                                                                                                                                            | High Performance in Indian Team Games & Competitive Yoga Awareness Workshop                                                                                                                                                                                                                      |
| 6.  | Date                                                                                                                                                                             | 14.10.2022                                                                                                                                                                                                                                                                                       |
| 7.  | Venue                                                                                                                                                                            | K.C.S. Rathinasamy Nadar R.Mariyammal Memorial Building (MBA)                                                                                                                                                                                                                                    |
| 8.  | Total No. of Participants                                                                                                                                                        | 200                                                                                                                                                                                                                                                                                              |
| 9.  | Guest of Cycle Expedition / Resource Person (s) with designation & Official address                                                                                              | Sri. Vasudevan Baskaran Field Hockey in India Summer Olympic Games Gold Medalist and Arjuna Awardee, Hockey coach- Men's & Junior team Dr. G. RADHAKRISHNAN, Yogacharya grand master, World Champion in Yoga                                                                                     |
| 10. | Co-ordinator Name / Convenor name / Organizing Secretary                                                                                                                         | Committee members: Mrs.N.Yahalakshmi, Assistant Professor Dr. Raj Mohan, Assistant Professor Commerce  Organizing Secretary: Dr.P.Kulanthaivelu Head & Associate Professor  Joint Organizing Secretary Ms.G.Revathi, Physical Training Instructor Convenor: Dr.K.Selvakumar ,Assistant Professor |
| 11. | Attach the Photos (minimum 5 photos)                                                                                                                                             | Yes                                                                                                                                                                                                                                                                                              |

Programme Summary: 12.

Totally 200 participants were participated in the National level workshop on "A systematic approach for High Performance in Indian Team Games & Competitive Yoga - A New Approach" organized by Department of Physical Education, Virudhunagar Hindu Nadars' Senthikumara Nadar College, Virudhunagar. The National level workshop on 14.10.2022. The committee members Mrs.N.Yahalakshmi, Assistant Professor and Dr. RajMohan, Assistant Professor Commerce. The organizing secretary of National level workshop Dr.P.Kulanthaivelu, Head & Associate Professor, Department of Physical Education Joint secretary of the programme Ms.G.Revathi, Physical Training Instructor and Dr.K.Selvakumar , Assistant Professor Department of Physical Education