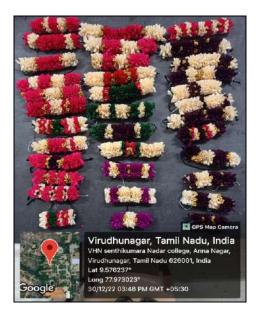

## 12. Programme Summary:

Totally 41participants were participated in the cycle expedition on "Save and Support Girl Children - AwarenessProgramme" organized by Department of Physical Education, Virudhunagar Hindu Nadars' Senthikumara Nadar College, Virudhunagar. Thecycle expedition of our college campus to Thaaniparai (55 km up & down 110 km) on 04.06.2022. The committee membersDr.P.Muthukumar, Assistant Professor and Ms.G.Revathi, Physical Training Instructor, Department of Physical Education. The Coordinator of cycle expedition Mrs.N.Yahalakshmi, Assistant Professor, Department of Physical Education. The organizing secretary of cycle expeditionprogramme Dr.K.Selvakumar, Assistant Professor, Department of Physical Education and convener of cycle expedition programme Dr.P.Kulanthaivelu, Head & Associate Professor, Department of Physical Education.