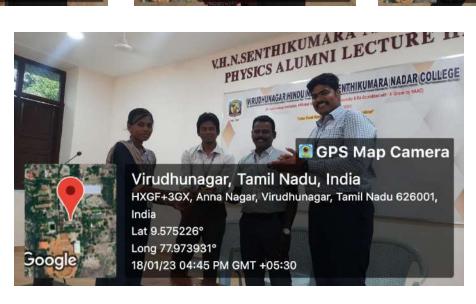

### CAMPUS EVENT REPORT

| 1.  | Department                                                                                                                                                                       | Physical Education                                                                                                                                                                                                                                                                               |
|-----|----------------------------------------------------------------------------------------------------------------------------------------------------------------------------------|--------------------------------------------------------------------------------------------------------------------------------------------------------------------------------------------------------------------------------------------------------------------------------------------------|
| 2.  | Activity (Seminar / Workshop / Conference / FDP / Guest Lecture / Competitions / Sports / Cultural / Exhibition / Training Programme)                                            | Workshop                                                                                                                                                                                                                                                                                         |
| 3.  | Title                                                                                                                                                                            | A systematic approach for High Performance in Indian<br>Team Games & Competitive Yoga – A New Approach                                                                                                                                                                                           |
| 4.  | Geographical Coverage (State level / National level / International level / College level / Department level / Inter Collegiate / Inter Department / Village level / Town level) | National level                                                                                                                                                                                                                                                                                   |
| 5.  | Theme                                                                                                                                                                            | High Performance in Indian Team Games & Competitive Yoga Awareness Workshop                                                                                                                                                                                                                      |
| 6.  | Date                                                                                                                                                                             | 14.10.2022                                                                                                                                                                                                                                                                                       |
| 7.  | Venue                                                                                                                                                                            | K.C.S. Rathinasamy Nadar R.Mariyammal Memorial Building (MBA)                                                                                                                                                                                                                                    |
| 8.  | Total No. of Participants                                                                                                                                                        | 200                                                                                                                                                                                                                                                                                              |
| 9.  | Guest of Cycle Expedition / Resource Person (s) with designation & Official address                                                                                              | Sri. Vasudevan Baskaran Field Hockey in India Summer Olympic Games Gold Medalist and Arjuna Awardee, Hockey coach- Men's & Junior team Dr. G. RADHAKRISHNAN, Yogacharya grand master, World Champion in Yoga                                                                                     |
| 10. | Co-ordinator Name / Convenor name / Organizing Secretary                                                                                                                         | Committee members: Mrs.N.Yahalakshmi, Assistant Professor Dr. Raj Mohan, Assistant Professor Commerce  Organizing Secretary: Dr.P.Kulanthaivelu Head & Associate Professor  Joint Organizing Secretary Ms.G.Revathi, Physical Training Instructor Convenor: Dr.K.Selvakumar ,Assistant Professor |
| 11. | Attach the Photos (minimum 5 photos)                                                                                                                                             | Yes                                                                                                                                                                                                                                                                                              |

Programme Summary: 12.

Totally 200 participants were participated in the National level workshop on "A systematic approach for High Performance in Indian Team Games & Competitive Yoga - A New Approach" organized by Department of Physical Education, Virudhunagar Hindu Nadars' Senthikumara Nadar College, Virudhunagar. The National level workshop on 14.10.2022. The committee members Mrs.N.Yahalakshmi, Assistant Professor and Dr. RajMohan, Assistant Professor Commerce. The organizing secretary of National level workshop Dr.P.Kulanthaivelu, Head & Associate Professor, Department of Physical Education Joint secretary of the programme Ms.G.Revathi, Physical Training Instructor and Dr.K.Selvakumar , Assistant Professor Department of Physical Education