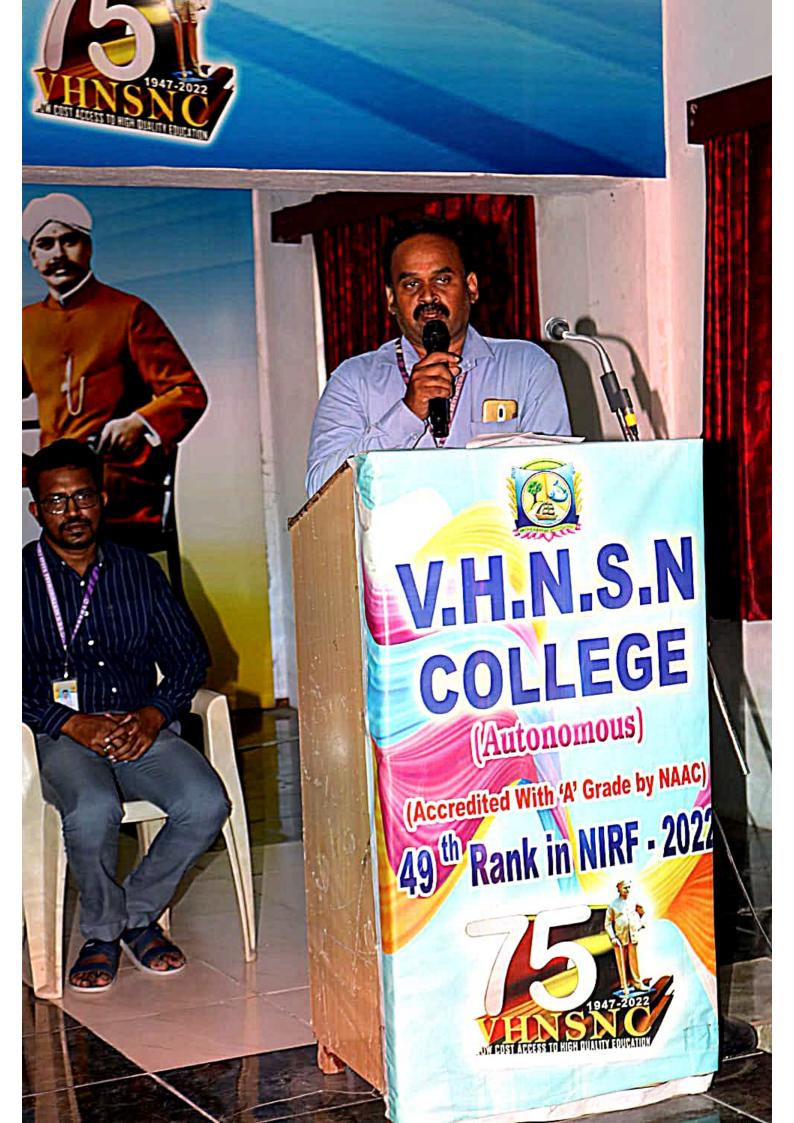

### CAMPUS EVENT REPORT

| 1.  | Department                                                                                                                                                                       | Physical Education                                                                                                                                                                                                                                                                               |
|-----|----------------------------------------------------------------------------------------------------------------------------------------------------------------------------------|--------------------------------------------------------------------------------------------------------------------------------------------------------------------------------------------------------------------------------------------------------------------------------------------------|
| 2.  | Activity (Seminar / Workshop / Conference / FDP / Guest Lecture / Competitions / Sports / Cultural / Exhibition / Training Programme)                                            | Workshop                                                                                                                                                                                                                                                                                         |
| 3.  | Title                                                                                                                                                                            | A systematic approach for High Performance in Indian<br>Team Games & Competitive Yoga – A New Approach                                                                                                                                                                                           |
| 4.  | Geographical Coverage (State level / National level / International level / College level / Department level / Inter Collegiate / Inter Department / Village level / Town level) | National level                                                                                                                                                                                                                                                                                   |
| 5.  | Theme                                                                                                                                                                            | High Performance in Indian Team Games & Competitive Yoga Awareness Workshop                                                                                                                                                                                                                      |
| 6.  | Date                                                                                                                                                                             | 14.10.2022                                                                                                                                                                                                                                                                                       |
| 7.  | Venue                                                                                                                                                                            | K.C.S. Rathinasamy Nadar R.Mariyammal Memorial Building (MBA)                                                                                                                                                                                                                                    |
| 8.  | Total No. of Participants                                                                                                                                                        | 200                                                                                                                                                                                                                                                                                              |
| 9.  | Guest of Cycle Expedition / Resource Person (s) with designation & Official address                                                                                              | Sri. Vasudevan Baskaran Field Hockey in India Summer Olympic Games Gold Medalist and Arjuna Awardee, Hockey coach- Men's & Junior team Dr. G. RADHAKRISHNAN, Yogacharya grand master, World Champion in Yoga                                                                                     |
| 10. | Co-ordinator Name / Convenor name / Organizing Secretary                                                                                                                         | Committee members: Mrs.N.Yahalakshmi, Assistant Professor Dr. Raj Mohan, Assistant Professor Commerce  Organizing Secretary: Dr.P.Kulanthaivelu Head & Associate Professor  Joint Organizing Secretary Ms.G.Revathi, Physical Training Instructor Convenor: Dr.K.Selvakumar ,Assistant Professor |
| 11. | Attach the Photos (minimum 5 photos)                                                                                                                                             | Yes                                                                                                                                                                                                                                                                                              |

Programme Summary: 12.

Totally 200 participants were participated in the National level workshop on "A systematic approach for High Performance in Indian Team Games & Competitive Yoga - A New Approach" organized by Department of Physical Education, Virudhunagar Hindu Nadars' Senthikumara Nadar College, Virudhunagar. The National level workshop on 14.10.2022. The committee members Mrs.N.Yahalakshmi, Assistant Professor and Dr. RajMohan, Assistant Professor Commerce. The organizing secretary of National level workshop Dr.P.Kulanthaivelu, Head & Associate Professor, Department of Physical Education Joint secretary of the programme Ms.G.Revathi, Physical Training Instructor and Dr.K.Selvakumar , Assistant Professor Department of Physical Education