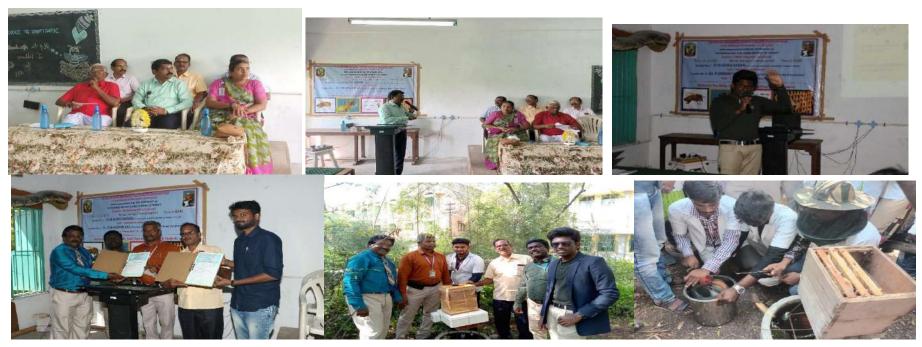

### CAMPUS EVENT REPORT

| 1.  | Department                                                                                                                                                                       | Physical Education                                                                                                                                                                                                                                                                               |
|-----|----------------------------------------------------------------------------------------------------------------------------------------------------------------------------------|--------------------------------------------------------------------------------------------------------------------------------------------------------------------------------------------------------------------------------------------------------------------------------------------------|
| 2.  | Activity (Seminar / Workshop / Conference / FDP / Guest Lecture / Competitions / Sports / Cultural / Exhibition / Training Programme)                                            | Workshop                                                                                                                                                                                                                                                                                         |
| 3.  | Title                                                                                                                                                                            | A systematic approach for High Performance in Indian<br>Team Games & Competitive Yoga – A New Approach                                                                                                                                                                                           |
| 4.  | Geographical Coverage (State level / National level / International level / College level / Department level / Inter Collegiate / Inter Department / Village level / Town level) | National level                                                                                                                                                                                                                                                                                   |
| 5.  | Theme                                                                                                                                                                            | High Performance in Indian Team Games & Competitive Yoga Awareness Workshop                                                                                                                                                                                                                      |
| 6.  | Date                                                                                                                                                                             | 14.10.2022                                                                                                                                                                                                                                                                                       |
| 7.  | Venue                                                                                                                                                                            | K.C.S. Rathinasamy Nadar R.Mariyammal Memorial Building (MBA)                                                                                                                                                                                                                                    |
| 8.  | Total No. of Participants                                                                                                                                                        | 200                                                                                                                                                                                                                                                                                              |
| 9.  | Guest of Cycle Expedition / Resource Person (s) with designation & Official address                                                                                              | Sri. Vasudevan Baskaran Field Hockey in India Summer Olympic Games Gold Medalist and Arjuna Awardee, Hockey coach- Men's & Junior team Dr. G. RADHAKRISHNAN, Yogacharya grand master, World Champion in Yoga                                                                                     |
| 10. | Co-ordinator Name / Convenor name / Organizing Secretary                                                                                                                         | Committee members: Mrs.N.Yahalakshmi, Assistant Professor Dr. Raj Mohan, Assistant Professor Commerce  Organizing Secretary: Dr.P.Kulanthaivelu Head & Associate Professor  Joint Organizing Secretary Ms.G.Revathi, Physical Training Instructor Convenor: Dr.K.Selvakumar ,Assistant Professor |
| 11. | Attach the Photos (minimum 5 photos)                                                                                                                                             | Yes                                                                                                                                                                                                                                                                                              |

Programme Summary: 12.

Totally 200 participants were participated in the National level workshop on "A systematic approach for High Performance in Indian Team Games & Competitive Yoga - A New Approach" organized by Department of Physical Education, Virudhunagar Hindu Nadars' Senthikumara Nadar College, Virudhunagar. The National level workshop on 14.10.2022. The committee members Mrs.N.Yahalakshmi, Assistant Professor and Dr. RajMohan, Assistant Professor Commerce. The organizing secretary of National level workshop Dr.P.Kulanthaivelu, Head & Associate Professor, Department of Physical Education Joint secretary of the programme Ms.G.Revathi, Physical Training Instructor and Dr.K.Selvakumar , Assistant Professor Department of Physical Education