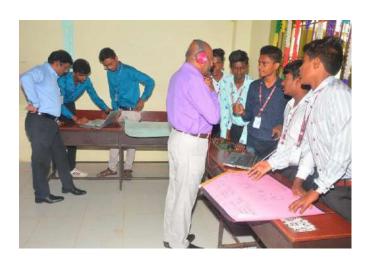

### CAMPUS EVENT REPORT

| 1.  | Department                                                                                                                                                                       | Physical Education                                                                                                                                                                                                                                                                               |
|-----|----------------------------------------------------------------------------------------------------------------------------------------------------------------------------------|--------------------------------------------------------------------------------------------------------------------------------------------------------------------------------------------------------------------------------------------------------------------------------------------------|
| 2.  | Activity (Seminar / Workshop / Conference / FDP / Guest Lecture / Competitions / Sports / Cultural / Exhibition / Training Programme)                                            | Workshop                                                                                                                                                                                                                                                                                         |
| 3.  | Title                                                                                                                                                                            | A systematic approach for High Performance in Indian<br>Team Games & Competitive Yoga – A New Approach                                                                                                                                                                                           |
| 4.  | Geographical Coverage (State level / National level / International level / College level / Department level / Inter Collegiate / Inter Department / Village level / Town level) | National level                                                                                                                                                                                                                                                                                   |
| 5.  | Theme                                                                                                                                                                            | High Performance in Indian Team Games & Competitive Yoga Awareness Workshop                                                                                                                                                                                                                      |
| 6.  | Date                                                                                                                                                                             | 14.10.2022                                                                                                                                                                                                                                                                                       |
| 7.  | Venue                                                                                                                                                                            | K.C.S. Rathinasamy Nadar R.Mariyammal Memorial Building (MBA)                                                                                                                                                                                                                                    |
| 8.  | Total No. of Participants                                                                                                                                                        | 200                                                                                                                                                                                                                                                                                              |
| 9.  | Guest of Cycle Expedition / Resource Person (s) with designation & Official address                                                                                              | Sri. Vasudevan Baskaran Field Hockey in India Summer Olympic Games Gold Medalist and Arjuna Awardee, Hockey coach- Men's & Junior team Dr. G. RADHAKRISHNAN, Yogacharya grand master, World Champion in Yoga                                                                                     |
| 10. | Co-ordinator Name / Convenor name / Organizing Secretary                                                                                                                         | Committee members: Mrs.N.Yahalakshmi, Assistant Professor Dr. Raj Mohan, Assistant Professor Commerce  Organizing Secretary: Dr.P.Kulanthaivelu Head & Associate Professor  Joint Organizing Secretary Ms.G.Revathi, Physical Training Instructor Convenor: Dr.K.Selvakumar ,Assistant Professor |
| 11. | Attach the Photos (minimum 5 photos)                                                                                                                                             | Yes                                                                                                                                                                                                                                                                                              |

Programme Summary: 12.

Totally 200 participants were participated in the National level workshop on "A systematic approach for High Performance in Indian Team Games & Competitive Yoga - A New Approach" organized by Department of Physical Education, Virudhunagar Hindu Nadars' Senthikumara Nadar College, Virudhunagar. The National level workshop on 14.10.2022. The committee members Mrs.N.Yahalakshmi, Assistant Professor and Dr. RajMohan, Assistant Professor Commerce. The organizing secretary of National level workshop Dr.P.Kulanthaivelu, Head & Associate Professor, Department of Physical Education Joint secretary of the programme Ms.G.Revathi, Physical Training Instructor and Dr.K.Selvakumar , Assistant Professor Department of Physical Education