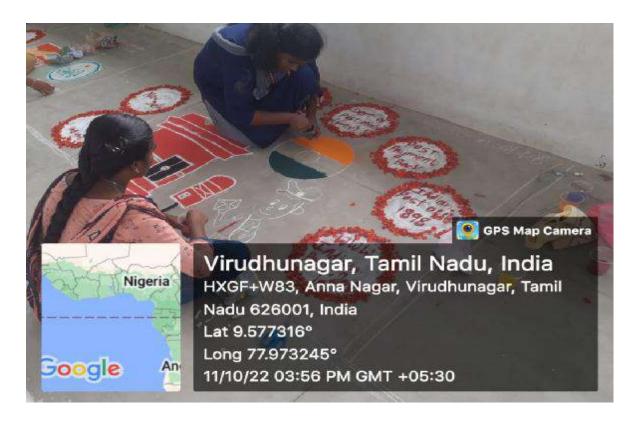

.P.Sundara Pandian, the Co-ordinator of Self Finance Programmes Dr. R.Palaniappan and the Judge Mrs. P.Geetha, Assistant Professor of Commerce appreciated the efforts taken by the students and shared their opinions. Finally, Divyaprabha M and Mareeswari G of I B.Com (SF) won I prize and II prize was shared by Kaleeswaran P and Kesavan M of I B.Com (SF) and Selva Lakshmi G and Saishruthi R of III B.Com(SF). The programme was carried out successfully with the participation of students and the staff members, Department of Commerce (SF).

Co-ordinator

14.10:2022 Convener &

Head of the Department

Co-ordinator SF Programmes Principal





(An Autonomous Institution Affiliated to Madurai Kamaraj University)
[Re-accredited with 'A' Grade by NAAC]
Virudhunagar – 626 001.

# **Photo Gallery**







(An Autonomous Institution Affiliated to Madurai Kamaraj University)
[Re-accredited with 'A' Grade by NAAC]
Virudhunagar – 626 001.







(An Autonomous Institution Affiliated to Madurai Kamaraj University)
[Re-accredited with 'A' Grade by NAAC]
Virudhunagar – 626 001.





# Virudhunagar Hindu Nadars' Senthikumara Nadar College

(An Autonomous Institution Affiliated to Madurai Kamaraj University)

(Accredited with "A" Grade by NAAC)

49th Rank at College Category in NIRF Ranking by 2022
\*Low Cost Access to High Quality Education\*



Department of Commerce (SF) World Post Day (09<sup>th</sup> October, 2022) Rangoli Competition - 11.10.2022



| S.No. | Roll No.  | Name