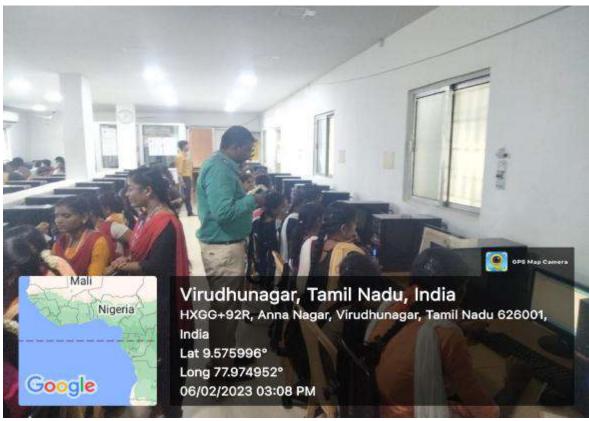

### CAMPUS EVENT REPORT

| 1.  | Department                                                                                                                                                                       | Physical Education                                                                                                                                                                                                                                                                               |
|-----|----------------------------------------------------------------------------------------------------------------------------------------------------------------------------------|--------------------------------------------------------------------------------------------------------------------------------------------------------------------------------------------------------------------------------------------------------------------------------------------------|
| 2.  | Activity (Seminar / Workshop / Conference / FDP / Guest Lecture / Competitions / Sports / Cultural / Exhibition / Training Programme)                                            | Workshop                                                                                                                                                                                                                                                                                         |
| 3.  | Title                                                                                                                                                                            | A systematic approach for High Performance in Indian<br>Team Games & Competitive Yoga – A New Approach                                                                                                                                                                                           |
| 4.  | Geographical Coverage (State level / National level / International level / College level / Department level / Inter Collegiate / Inter Department / Village level / Town level) | National level                                                                                                                                                                                                                                                                                   |
| 5.  | Theme                                                                                                                                                                            | High Performance in Indian Team Games & Competitive Yoga Awareness Workshop                                                                                                                                                                                                                      |
| 6.  | Date                                                                                                                                                                             | 14.10.2022                                                                                                                                                                                                                                                                                       |
| 7.  | Venue                                                                                                                                                                            | K.C.S. Rathinasamy Nadar R.Mariyammal Memorial Building (MBA)                                                                                                                                                                                                                                    |
| 8.  | Total No. of Participants                                                                                                                                                        | 200                                                                                                                                                                                                                                                                                              |
| 9.  | Guest of Cycle Expedition / Resource Person (s) with designation & Official address                                                                                              | Sri. Vasudevan Baskaran Field Hockey in India Summer Olympic Games Gold Medalist and Arjuna Awardee, Hockey coach- Men's & Junior team Dr. G. RADHAKRISHNAN, Yogacharya grand master, World Champion in Yoga                                                                                     |
| 10. | Co-ordinator Name / Convenor name / Organizing Secretary                                                                                                                         | Committee members: Mrs.N.Yahalakshmi, Assistant Professor Dr. Raj Mohan, Assistant Professor Commerce  Organizing Secretary: Dr.P.Kulanthaivelu Head & Associate Professor  Joint Organizing Secretary Ms.G.Revathi, Physical Training Instructor Convenor: Dr.K.Selvakumar ,Assistant Professor |
| 11. | Attach the Photos (minimum 5 photos)                                                                                                                                             | Yes                                                                                                                                                                                                                                                                                              |

Programme Summary: 12.

Totally 200 participants were participated in the National level workshop on "A systematic approach for High Performance in Indian Team Games & Competitive Yoga - A New Approach" organized by Department of Physical Education, Virudhunagar Hindu Nadars' Senthikumara Nadar College, Virudhunagar. The National level workshop on 14.10.2022. The committee members Mrs.N.Yahalakshmi, Assistant Professor and Dr. RajMohan, Assistant Professor Commerce. The organizing secretary of National level workshop Dr.P.Kulanthaivelu, Head & Associate Professor, Department of Physical Education Joint secretary of the programme Ms.G.Revathi, Physical Training Instructor and Dr.K.Selvakumar , Assistant Professor Department of Physical Education