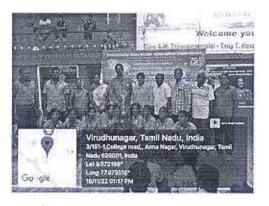

### CAMPUS EVENT REPORT

| 1.  | Department                                                                                                                                                                       | Physical Education                                                                                                                                                                                                                                                                               |
|-----|----------------------------------------------------------------------------------------------------------------------------------------------------------------------------------|--------------------------------------------------------------------------------------------------------------------------------------------------------------------------------------------------------------------------------------------------------------------------------------------------|
| 2.  | Activity (Seminar / Workshop / Conference / FDP / Guest Lecture / Competitions / Sports / Cultural / Exhibition / Training Programme)                                            | Workshop                                                                                                                                                                                                                                                                                         |
| 3.  | Title                                                                                                                                                                            | A systematic approach for High Performance in Indian<br>Team Games & Competitive Yoga – A New Approach                                                                                                                                                                                           |
| 4.  | Geographical Coverage (State level / National level / International level / College level / Department level / Inter Collegiate / Inter Department / Village level / Town level) | National level                                                                                                                                                                                                                                                                                   |
| 5.  | Theme                                                                                                                                                                            | High Performance in Indian Team Games & Competitive Yoga Awareness Workshop                                                                                                                                                                                                                      |
| 6.  | Date                                                                                                                                                                             | 14.10.2022                                                                                                                                                                                                                                                                                       |
| 7.  | Venue                                                                                                                                                                            | K.C.S. Rathinasamy Nadar R.Mariyammal Memorial Building (MBA)                                                                                                                                                                                                                                    |
| 8.  | Total No. of Participants                                                                                                                                                        | 200                                                                                                                                                                                                                                                                                              |
| 9.  | Guest of Cycle Expedition / Resource Person (s) with designation & Official address                                                                                              | Sri. Vasudevan Baskaran Field Hockey in India Summer Olympic Games Gold Medalist and Arjuna Awardee, Hockey coach- Men's & Junior team Dr. G. RADHAKRISHNAN, Yogacharya grand master, World Champion in Yoga                                                                                     |
| 10. | Co-ordinator Name / Convenor name / Organizing Secretary                                                                                                                         | Committee members: Mrs.N.Yahalakshmi, Assistant Professor Dr. Raj Mohan, Assistant Professor Commerce  Organizing Secretary: Dr.P.Kulanthaivelu Head & Associate Professor  Joint Organizing Secretary Ms.G.Revathi, Physical Training Instructor Convenor: Dr.K.Selvakumar ,Assistant Professor |
| 11. | Attach the Photos (minimum 5 photos)                                                                                                                                             | Yes                                                                                                                                                                                                                                                                                              |

Programme Summary: 12.

Totally 200 participants were participated in the National level workshop on "A systematic approach for High Performance in Indian Team Games & Competitive Yoga - A New Approach" organized by Department of Physical Education, Virudhunagar Hindu Nadars' Senthikumara Nadar College, Virudhunagar. The National level workshop on 14.10.2022. The committee members Mrs.N.Yahalakshmi, Assistant Professor and Dr. RajMohan, Assistant Professor Commerce. The organizing secretary of National level workshop Dr.P.Kulanthaivelu, Head & Associate Professor, Department of Physical Education Joint secretary of the programme Ms.G.Revathi, Physical Training Instructor and Dr.K.Selvakumar , Assistant Professor Department of Physical Education