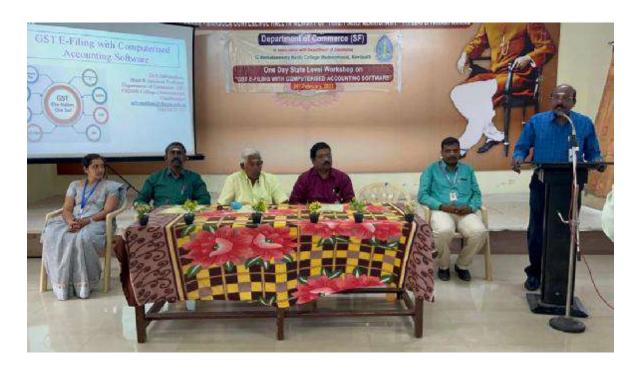

### CAMPUS EVENT REPORT

| 1.  | Department                                                                                                                                                                       | Physical Education                                                                                                                                                                                                                                                                               |
|-----|----------------------------------------------------------------------------------------------------------------------------------------------------------------------------------|--------------------------------------------------------------------------------------------------------------------------------------------------------------------------------------------------------------------------------------------------------------------------------------------------|
| 2.  | Activity (Seminar / Workshop / Conference / FDP / Guest Lecture / Competitions / Sports / Cultural / Exhibition / Training Programme)                                            | Workshop                                                                                                                                                                                                                                                                                         |
| 3.  | Title                                                                                                                                                                            | A systematic approach for High Performance in Indian<br>Team Games & Competitive Yoga – A New Approach                                                                                                                                                                                           |
| 4.  | Geographical Coverage (State level / National level / International level / College level / Department level / Inter Collegiate / Inter Department / Village level / Town level) | National level                                                                                                                                                                                                                                                                                   |
| 5.  | Theme                                                                                                                                                                            | High Performance in Indian Team Games & Competitive Yoga Awareness Workshop                                                                                                                                                                                                                      |
| 6.  | Date                                                                                                                                                                             | 14.10.2022                                                                                                                                                                                                                                                                                       |
| 7.  | Venue                                                                                                                                                                            | K.C.S. Rathinasamy Nadar R.Mariyammal Memorial Building (MBA)                                                                                                                                                                                                                                    |
| 8.  | Total No. of Participants                                                                                                                                                        | 200                                                                                                                                                                                                                                                                                              |
| 9.  | Guest of Cycle Expedition / Resource Person (s) with designation & Official address                                                                                              | Sri. Vasudevan Baskaran Field Hockey in India Summer Olympic Games Gold Medalist and Arjuna Awardee, Hockey coach- Men's & Junior team Dr. G. RADHAKRISHNAN, Yogacharya grand master, World Champion in Yoga                                                                                     |
| 10. | Co-ordinator Name / Convenor name / Organizing Secretary                                                                                                                         | Committee members: Mrs.N.Yahalakshmi, Assistant Professor Dr. Raj Mohan, Assistant Professor Commerce  Organizing Secretary: Dr.P.Kulanthaivelu Head & Associate Professor  Joint Organizing Secretary Ms.G.Revathi, Physical Training Instructor Convenor: Dr.K.Selvakumar ,Assistant Professor |
| 11. | Attach the Photos (minimum 5 photos)                                                                                                                                             | Yes                                                                                                                                                                                                                                                                                              |

Programme Summary: 12.

Totally 200 participants were participated in the National level workshop on "A systematic approach for High Performance in Indian Team Games & Competitive Yoga - A New Approach" organized by Department of Physical Education, Virudhunagar Hindu Nadars' Senthikumara Nadar College, Virudhunagar. The National level workshop on 14.10.2022. The committee members Mrs.N.Yahalakshmi, Assistant Professor and Dr. RajMohan, Assistant Professor Commerce. The organizing secretary of National level workshop Dr.P.Kulanthaivelu, Head & Associate Professor, Department of Physical Education Joint secretary of the programme Ms.G.Revathi, Physical Training Instructor and Dr.K.Selvakumar , Assistant Professor Department of Physical Education