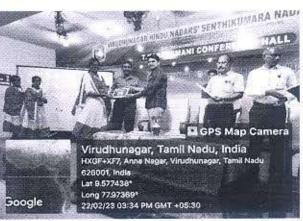

Totally 150 students were participated in the many competitions and expedition. The programme Inaugurated by Dr.R.Palaniappan, Coordinator of SF Courses, VHNSN College on 09.06.2022 at 10.00am. Programme were conducted for inter department students (Men & Women), VHNSN College. Dr.T.Murugesan Director of Physical Education welcomes the gathering for the chief Guest. Principal Dr.P.Sundara Pandian delivered chief guest address about the healthy food and yoga for the students. Dr.P.Kulaithaivelu, Head Department of Physical Education proposed vote of thanks.