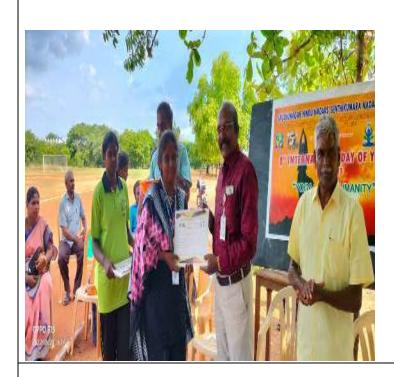

## **EXTENSION / OUTREACH ACTIVITY REPORT**

| 1.  | Name of the Activity                   | Training Programme / Awareness Programme                                                                                                                                                                                                                                                                                                                               |
|-----|----------------------------------------|------------------------------------------------------------------------------------------------------------------------------------------------------------------------------------------------------------------------------------------------------------------------------------------------------------------------------------------------------------------------|
| 2.  | Theme                                  | 8 <sup>th</sup> International Day of Yoga – 21 <sup>st</sup> June 2022<br>Yoga for Humanity, Cleanness India and Fit India                                                                                                                                                                                                                                             |
| 3.  | Place                                  | VHNSN College Campus to Pilavakkal Dam<br>(Cycle Expedition)                                                                                                                                                                                                                                                                                                           |
| 4.  | Duration                               | 11.06.2022                                                                                                                                                                                                                                                                                                                                                             |
| 5.  | Short description of the activity      | Totally 29 participants were participated in the cycle expedition on "Yoga for Humanity, Cleanness India and Fit India - Awareness Programme" organized by Department of Physical Education, Virudhunagar Hindu Nadars' Senthikumara Nadar College, Virudhunagar. The cycle expedition of our college campus to Pilavakkal Dam (60 km up & down 120 km) on 11.06.2022. |
| 6.  | Beneficiary                            | Students & staffs                                                                                                                                                                                                                                                                                                                                                      |
| 7.  | No. of beneficiary                     | 29                                                                                                                                                                                                                                                                                                                                                                     |
| 8.  | No. of participants from the institute | 29                                                                                                                                                                                                                                                                                                                                                                     |
| 9.  | Type of participants                   | Students & staffs                                                                                                                                                                                                                                                                                                                                                      |
| 10. | Work done                              | Yes                                                                                                                                                                                                                                                                                                                                                                    |
| 11. | Convenor / Co-ordinator                | Committee members: Dr.P.Muthukumar, Assistant Professor Ms.G.Revathi, Physical Training Instructor Coordinator: Dr.K.Selvakumar Assistant Professor  Organizing Secretary: Mrs.N.Yahalakshmi Assistant Professor  Convenor: Dr.P.Kulanthaivelu Head & Associate Professor                                                                                              |