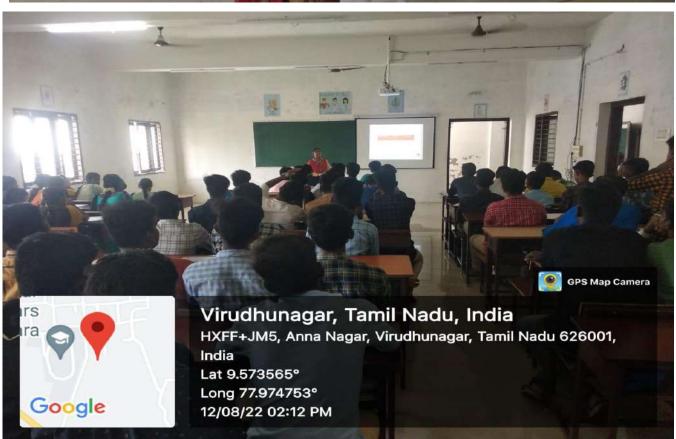

### CAMPUS EVENT REPORT

| 1.  | Department                                                                                                                                                                       | Physical Education                                                                                                                                                                                                                                                                               |
|-----|----------------------------------------------------------------------------------------------------------------------------------------------------------------------------------|--------------------------------------------------------------------------------------------------------------------------------------------------------------------------------------------------------------------------------------------------------------------------------------------------|
| 2.  | Activity (Seminar / Workshop / Conference / FDP / Guest Lecture / Competitions / Sports / Cultural / Exhibition / Training Programme)                                            | Workshop                                                                                                                                                                                                                                                                                         |
| 3.  | Title                                                                                                                                                                            | A systematic approach for High Performance in Indian<br>Team Games & Competitive Yoga – A New Approach                                                                                                                                                                                           |
| 4.  | Geographical Coverage (State level / National level / International level / College level / Department level / Inter Collegiate / Inter Department / Village level / Town level) | National level                                                                                                                                                                                                                                                                                   |
| 5.  | Theme                                                                                                                                                                            | High Performance in Indian Team Games & Competitive Yoga Awareness Workshop                                                                                                                                                                                                                      |
| 6.  | Date                                                                                                                                                                             | 14.10.2022                                                                                                                                                                                                                                                                                       |
| 7.  | Venue                                                                                                                                                                            | K.C.S. Rathinasamy Nadar R.Mariyammal Memorial Building (MBA)                                                                                                                                                                                                                                    |
| 8.  | Total No. of Participants                                                                                                                                                        | 200                                                                                                                                                                                                                                                                                              |
| 9.  | Guest of Cycle Expedition / Resource Person (s) with designation & Official address                                                                                              | Sri. Vasudevan Baskaran Field Hockey in India Summer Olympic Games Gold Medalist and Arjuna Awardee, Hockey coach- Men's & Junior team Dr. G. RADHAKRISHNAN, Yogacharya grand master, World Champion in Yoga                                                                                     |
| 10. | Co-ordinator Name / Convenor name / Organizing Secretary                                                                                                                         | Committee members: Mrs.N.Yahalakshmi, Assistant Professor Dr. Raj Mohan, Assistant Professor Commerce  Organizing Secretary: Dr.P.Kulanthaivelu Head & Associate Professor  Joint Organizing Secretary Ms.G.Revathi, Physical Training Instructor Convenor: Dr.K.Selvakumar ,Assistant Professor |
| 11. | Attach the Photos (minimum 5 photos)                                                                                                                                             | Yes                                                                                                                                                                                                                                                                                              |

Programme Summary: 12.

Totally 200 participants were participated in the National level workshop on "A systematic approach for High Performance in Indian Team Games & Competitive Yoga - A New Approach" organized by Department of Physical Education, Virudhunagar Hindu Nadars' Senthikumara Nadar College, Virudhunagar. The National level workshop on 14.10.2022. The committee members Mrs.N.Yahalakshmi, Assistant Professor and Dr. RajMohan, Assistant Professor Commerce. The organizing secretary of National level workshop Dr.P.Kulanthaivelu, Head & Associate Professor, Department of Physical Education Joint secretary of the programme Ms.G.Revathi, Physical Training Instructor and Dr.K.Selvakumar , Assistant Professor Department of Physical Education