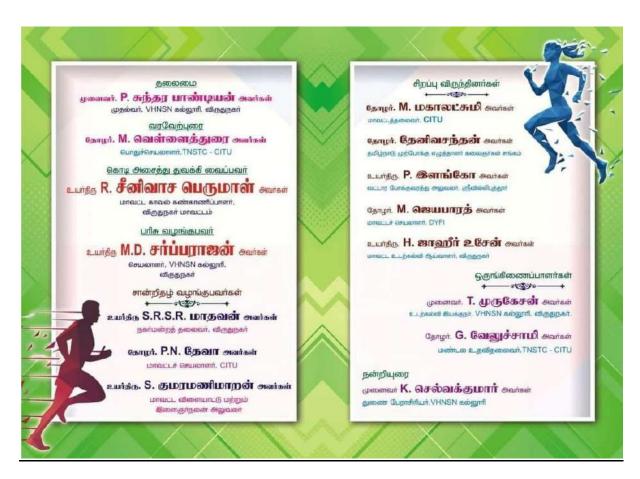

## V.H.N.S.N.College Managing Board

Thiru.V.Palanichamy President

> Tmt. G.Ramya Vice president

Thiru, V.P.P.K. V.N.Rajamohan Vice president

Thiru.S.S.S.A.S.Sakthi Babu Treasurer

Dr.P.Sundara Pandian, Principal Chairman

Dr.R.Palaniappan, Coordinator - SF Programmes Co-Chairman

Dr.P.Kulanthaivelu, Head, Department of Physical Education Organizing Secretary

Ms.G.Revathi, Physical Training Instructor
Dr.K. Selva Kumar, Assistant Professor in Physical Education
Joint Organizing Secretaries

### Executive Committee

Ms.N. Yahalakshimi, Assistant Professor in Physical Education Dr. M.Ayya Durai, Assistant Professor in Physical Education Dr. P.Rajmohan, Assistant Professor in Commerce (SF)

> Registration through Google Form https://forms.gle/urBuJVKnGMZXzBvL8 Last date for registration - on or before 12.10.2022