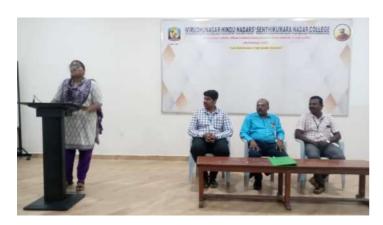

### CAMPUS EVENT REPORT

| 1.  | Department                                                                                                                                                                       | Physical Education                                                                                                                                                                                                                                                                               |
|-----|----------------------------------------------------------------------------------------------------------------------------------------------------------------------------------|--------------------------------------------------------------------------------------------------------------------------------------------------------------------------------------------------------------------------------------------------------------------------------------------------|
| 2.  | Activity (Seminar / Workshop / Conference / FDP / Guest Lecture / Competitions / Sports / Cultural / Exhibition / Training Programme)                                            | Workshop                                                                                                                                                                                                                                                                                         |
| 3.  | Title                                                                                                                                                                            | A systematic approach for High Performance in Indian<br>Team Games & Competitive Yoga – A New Approach                                                                                                                                                                                           |
| 4.  | Geographical Coverage (State level / National level / International level / College level / Department level / Inter Collegiate / Inter Department / Village level / Town level) | National level                                                                                                                                                                                                                                                                                   |
| 5.  | Theme                                                                                                                                                                            | High Performance in Indian Team Games & Competitive Yoga Awareness Workshop                                                                                                                                                                                                                      |
| 6.  | Date                                                                                                                                                                             | 14.10.2022                                                                                                                                                                                                                                                                                       |
| 7.  | Venue                                                                                                                                                                            | K.C.S. Rathinasamy Nadar R.Mariyammal Memorial Building (MBA)                                                                                                                                                                                                                                    |
| 8.  | Total No. of Participants                                                                                                                                                        | 200                                                                                                                                                                                                                                                                                              |
| 9.  | Guest of Cycle Expedition / Resource Person (s) with designation & Official address                                                                                              | Sri. Vasudevan Baskaran Field Hockey in India Summer Olympic Games Gold Medalist and Arjuna Awardee, Hockey coach- Men's & Junior team Dr. G. RADHAKRISHNAN, Yogacharya grand master, World Champion in Yoga                                                                                     |
| 10. | Co-ordinator Name / Convenor name / Organizing Secretary                                                                                                                         | Committee members: Mrs.N.Yahalakshmi, Assistant Professor Dr. Raj Mohan, Assistant Professor Commerce  Organizing Secretary: Dr.P.Kulanthaivelu Head & Associate Professor  Joint Organizing Secretary Ms.G.Revathi, Physical Training Instructor Convenor: Dr.K.Selvakumar ,Assistant Professor |
| 11. | Attach the Photos (minimum 5 photos)                                                                                                                                             | Yes                                                                                                                                                                                                                                                                                              |

Programme Summary: 12.

Totally 200 participants were participated in the National level workshop on "A systematic approach for High Performance in Indian Team Games & Competitive Yoga - A New Approach" organized by Department of Physical Education, Virudhunagar Hindu Nadars' Senthikumara Nadar College, Virudhunagar. The National level workshop on 14.10.2022. The committee members Mrs.N.Yahalakshmi, Assistant Professor and Dr. RajMohan, Assistant Professor Commerce. The organizing secretary of National level workshop Dr.P.Kulanthaivelu, Head & Associate Professor, Department of Physical Education Joint secretary of the programme Ms.G.Revathi, Physical Training Instructor and Dr.K.Selvakumar , Assistant Professor Department of Physical Education