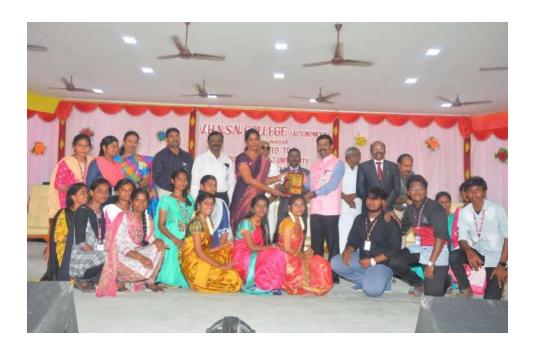

(An Autonomous Institution Affiliated to Madurai Kamaraj University) [Re-accredited with 'A' Grade by NAAC] Virudhunagar - 626 001.

### CAMPUS EVENT REPORT

| 1.  | Department                                                                                                                                                                       | Physical Education                                                                                                                                                                                                                                                                               |
|-----|----------------------------------------------------------------------------------------------------------------------------------------------------------------------------------|--------------------------------------------------------------------------------------------------------------------------------------------------------------------------------------------------------------------------------------------------------------------------------------------------|
| 2.  | Activity (Seminar / Workshop / Conference / FDP / Guest Lecture / Competitions / Sports / Cultural / Exhibition / Training Programme)                                            | Workshop                                                                                                                                                                                                                                                                                         |
| 3.  | Title                                                                                                                                                                            | A systematic approach for High Performance in Indian<br>Team Games & Competitive Yoga – A New Approach                                                                                                                                                                                           |
| 4.  | Geographical Coverage (State level / National level / International level / College level / Department level / Inter Collegiate / Inter Department / Village level / Town level) | National level                                                                                                                                                                                                                                                                                   |
| 5.  | Theme                                                                                                                                                                            | High Performance in Indian Team Games & Competitive Yoga Awareness Workshop                                                                                                                                                                                                                      |
| 6.  | Date                                                                                                                                                                             | 14.10.2022                                                                                                                                                                                                                                                                                       |
| 7.  | Venue                                                                                                                                                                            | K.C.S. Rathinasamy Nadar R.Mariyammal Memorial Building (MBA)                                                                                                                                                                                                                                    |
| 8.  | Total No. of Participants                                                                                                                                                        | 200                                                                                                                                                                                                                                                                                              |
| 9.  | Guest of Cycle Expedition / Resource Person (s) with designation & Official address                                                                                              | Sri. Vasudevan Baskaran Field Hockey in India Summer Olympic Games Gold Medalist and Arjuna Awardee, Hockey coach- Men's & Junior team Dr. G. RADHAKRISHNAN, Yogacharya grand master, World Champion in Yoga                                                                                     |
| 10. | Co-ordinator Name / Convenor name / Organizing Secretary                                                                                                                         | Committee members: Mrs.N.Yahalakshmi, Assistant Professor Dr. Raj Mohan, Assistant Professor Commerce  Organizing Secretary: Dr.P.Kulanthaivelu Head & Associate Professor  Joint Organizing Secretary Ms.G.Revathi, Physical Training Instructor Convenor: Dr.K.Selvakumar ,Assistant Professor |
| 11. | Attach the Photos (minimum 5 photos)                                                                                                                                             | Yes                                                                                                                                                                                                                                                                                              |

Programme Summary: 12.

Totally 200 participants were participated in the National level workshop on "A systematic approach for High Performance in Indian Team Games & Competitive Yoga - A New Approach" organized by Department of Physical Education, Virudhunagar Hindu Nadars' Senthikumara Nadar College, Virudhunagar. The National level workshop on 14.10.2022. The committee members Mrs.N.Yahalakshmi, Assistant Professor and Dr. RajMohan, Assistant Professor Commerce. The organizing secretary of National level workshop Dr.P.Kulanthaivelu, Head & Associate Professor, Department of Physical Education Joint secretary of the programme Ms.G.Revathi, Physical Training Instructor and Dr.K.Selvakumar , Assistant Professor Department of Physical Education