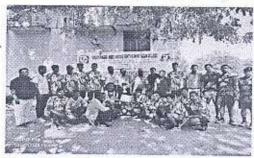

## 12. Programme Summary:

Totally 41participants were participated in the cycle expedition on "Save and Support Girl Children - AwarenessProgramme" organized by Department of Physical Education, Virudhunagar Hindu Nadars' Senthikumara Nadar College, Virudhunagar. Thecycle expedition of our college campus to Thaaniparai (55 km up & down 110 km) on 04.06.2022. The committee membersDr.P.Muthukumar, Assistant Professor and Ms.G.Revathi, Physical Training Instructor, Department of Physical Education. The Coordinator of cycle expedition Mrs.N.Yahalakshmi, Assistant Professor, Department of Physical Education. The organizing secretary of cycle expeditionprogramme Dr.K.Selvakumar, Assistant Professor, Department of Physical Education and convener of cycle expedition programme Dr.P.Kulanthaivelu, Head & Associate Professor, Department of Physical Education.