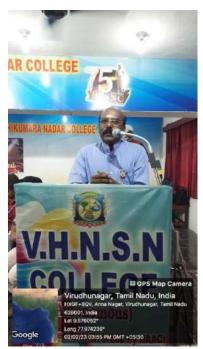

### CAMPUS EVENT REPORT

| 1.  | Department                                                                                                                                                                       | Physical Education                                                                                                                                                                                                                                                                               |
|-----|----------------------------------------------------------------------------------------------------------------------------------------------------------------------------------|--------------------------------------------------------------------------------------------------------------------------------------------------------------------------------------------------------------------------------------------------------------------------------------------------|
| 2.  | Activity (Seminar / Workshop / Conference / FDP / Guest Lecture / Competitions / Sports / Cultural / Exhibition / Training Programme)                                            | Workshop                                                                                                                                                                                                                                                                                         |
| 3.  | Title                                                                                                                                                                            | A systematic approach for High Performance in Indian<br>Team Games & Competitive Yoga – A New Approach                                                                                                                                                                                           |
| 4.  | Geographical Coverage (State level / National level / International level / College level / Department level / Inter Collegiate / Inter Department / Village level / Town level) | National level                                                                                                                                                                                                                                                                                   |
| 5.  | Theme                                                                                                                                                                            | High Performance in Indian Team Games & Competitive Yoga Awareness Workshop                                                                                                                                                                                                                      |
| 6.  | Date                                                                                                                                                                             | 14.10.2022                                                                                                                                                                                                                                                                                       |
| 7.  | Venue                                                                                                                                                                            | K.C.S. Rathinasamy Nadar R.Mariyammal Memorial Building (MBA)                                                                                                                                                                                                                                    |
| 8.  | Total No. of Participants                                                                                                                                                        | 200                                                                                                                                                                                                                                                                                              |
| 9.  | Guest of Cycle Expedition / Resource Person (s) with designation & Official address                                                                                              | Sri. Vasudevan Baskaran Field Hockey in India Summer Olympic Games Gold Medalist and Arjuna Awardee, Hockey coach- Men's & Junior team Dr. G. RADHAKRISHNAN, Yogacharya grand master, World Champion in Yoga                                                                                     |
| 10. | Co-ordinator Name / Convenor name / Organizing Secretary                                                                                                                         | Committee members: Mrs.N.Yahalakshmi, Assistant Professor Dr. Raj Mohan, Assistant Professor Commerce  Organizing Secretary: Dr.P.Kulanthaivelu Head & Associate Professor  Joint Organizing Secretary Ms.G.Revathi, Physical Training Instructor Convenor: Dr.K.Selvakumar ,Assistant Professor |
| 11. | Attach the Photos (minimum 5 photos)                                                                                                                                             | Yes                                                                                                                                                                                                                                                                                              |

Programme Summary: 12.

Totally 200 participants were participated in the National level workshop on "A systematic approach for High Performance in Indian Team Games & Competitive Yoga - A New Approach" organized by Department of Physical Education, Virudhunagar Hindu Nadars' Senthikumara Nadar College, Virudhunagar. The National level workshop on 14.10.2022. The committee members Mrs.N.Yahalakshmi, Assistant Professor and Dr. RajMohan, Assistant Professor Commerce. The organizing secretary of National level workshop Dr.P.Kulanthaivelu, Head & Associate Professor, Department of Physical Education Joint secretary of the programme Ms.G.Revathi, Physical Training Instructor and Dr.K.Selvakumar , Assistant Professor Department of Physical Education