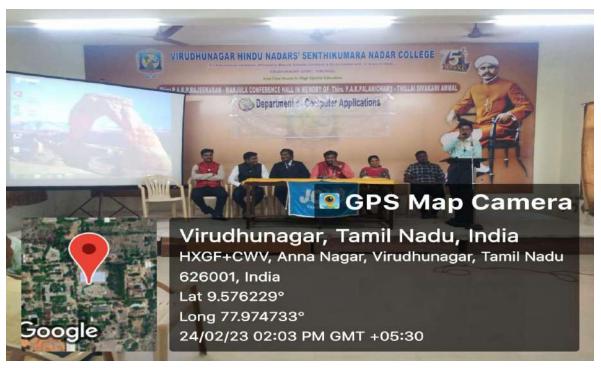

### CAMPUS EVENT REPORT

| 1.  | Department                                                                                                                                                                       | Physical Education                                                                                                                                                                                                                                                                               |
|-----|----------------------------------------------------------------------------------------------------------------------------------------------------------------------------------|--------------------------------------------------------------------------------------------------------------------------------------------------------------------------------------------------------------------------------------------------------------------------------------------------|
| 2.  | Activity (Seminar / Workshop / Conference / FDP / Guest Lecture / Competitions / Sports / Cultural / Exhibition / Training Programme)                                            | Workshop                                                                                                                                                                                                                                                                                         |
| 3.  | Title                                                                                                                                                                            | A systematic approach for High Performance in Indian<br>Team Games & Competitive Yoga – A New Approach                                                                                                                                                                                           |
| 4.  | Geographical Coverage (State level / National level / International level / College level / Department level / Inter Collegiate / Inter Department / Village level / Town level) | National level                                                                                                                                                                                                                                                                                   |
| 5.  | Theme                                                                                                                                                                            | High Performance in Indian Team Games & Competitive Yoga Awareness Workshop                                                                                                                                                                                                                      |
| 6.  | Date                                                                                                                                                                             | 14.10.2022                                                                                                                                                                                                                                                                                       |
| 7.  | Venue                                                                                                                                                                            | K.C.S. Rathinasamy Nadar R.Mariyammal Memorial Building (MBA)                                                                                                                                                                                                                                    |
| 8.  | Total No. of Participants                                                                                                                                                        | 200                                                                                                                                                                                                                                                                                              |
| 9.  | Guest of Cycle Expedition / Resource Person (s) with designation & Official address                                                                                              | Sri. Vasudevan Baskaran Field Hockey in India Summer Olympic Games Gold Medalist and Arjuna Awardee, Hockey coach- Men's & Junior team Dr. G. RADHAKRISHNAN, Yogacharya grand master, World Champion in Yoga                                                                                     |
| 10. | Co-ordinator Name / Convenor name / Organizing Secretary                                                                                                                         | Committee members: Mrs.N.Yahalakshmi, Assistant Professor Dr. Raj Mohan, Assistant Professor Commerce  Organizing Secretary: Dr.P.Kulanthaivelu Head & Associate Professor  Joint Organizing Secretary Ms.G.Revathi, Physical Training Instructor Convenor: Dr.K.Selvakumar ,Assistant Professor |
| 11. | Attach the Photos (minimum 5 photos)                                                                                                                                             | Yes                                                                                                                                                                                                                                                                                              |

Programme Summary: 12.

Totally 200 participants were participated in the National level workshop on "A systematic approach for High Performance in Indian Team Games & Competitive Yoga - A New Approach" organized by Department of Physical Education, Virudhunagar Hindu Nadars' Senthikumara Nadar College, Virudhunagar. The National level workshop on 14.10.2022. The committee members Mrs.N.Yahalakshmi, Assistant Professor and Dr. RajMohan, Assistant Professor Commerce. The organizing secretary of National level workshop Dr.P.Kulanthaivelu, Head & Associate Professor, Department of Physical Education Joint secretary of the programme Ms.G.Revathi, Physical Training Instructor and Dr.K.Selvakumar , Assistant Professor Department of Physical Education