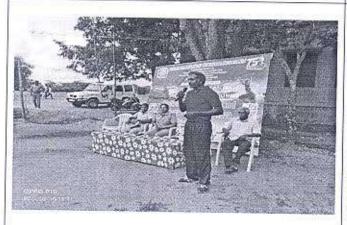

## 12. Programme Summary:

Totally 41participants were participated in the cycle expedition on "Save and Support Girl Children - AwarenessProgramme" organized by Department of Physical Education, Virudhunagar Hindu Nadars' Senthikumara Nadar College, Virudhunagar. Thecycle expedition of our college campus to Thaaniparai (55 km up & down 110 km) on 04.06.2022. The committee membersDr.P.Muthukumar, Assistant Professor and Ms.G.Revathi, Physical Training Instructor, Department of Physical Education. The Coordinator of cycle expedition Mrs.N.Yahalakshmi, Assistant Professor, Department of Physical Education. The organizing secretary of cycle expeditionprogramme Dr.K.Selvakumar, Assistant Professor, Department of Physical Education and convener of cycle expedition programme Dr.P.Kulanthaivelu, Head & Associate Professor, Department of Physical Education.