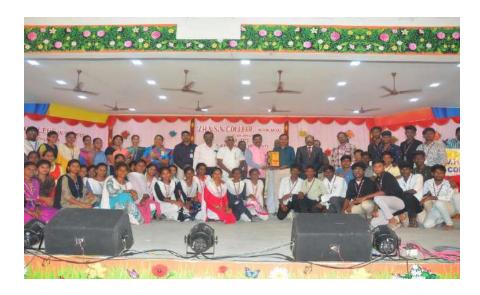

## **CAMPUS EVENT REPORT**

| 1.  | Department                                                                                                                                                                       | Physical Education(SF)                                                                                                                                                                                                                                     |
|-----|----------------------------------------------------------------------------------------------------------------------------------------------------------------------------------|------------------------------------------------------------------------------------------------------------------------------------------------------------------------------------------------------------------------------------------------------------|
| 2.  | Activity (Seminar / Workshop / Conference / FDP / Guest Lecture / Competitions / Sports / Cultural / Exhibition / Training Programme)                                            | Competitions/ Sports                                                                                                                                                                                                                                       |
| 3.  | Title                                                                                                                                                                            | National Sports Day and Fit India Programme 2022                                                                                                                                                                                                           |
| 4.  | Geographical Coverage (State level / National level / International level / College level / Department level / Inter Collegiate / Inter Department / Village level / Town level) | Inter Department and College level                                                                                                                                                                                                                         |
| 5.  | Theme                                                                                                                                                                            | Celebrated National Sports Day and Fit India<br>Programme 2022                                                                                                                                                                                             |
| 6.  | Date                                                                                                                                                                             | 29.08.2022                                                                                                                                                                                                                                                 |
| 7.  | Venue                                                                                                                                                                            | V.V.R.Pavilion                                                                                                                                                                                                                                             |
| 8.  | Total No. of Participants                                                                                                                                                        | 350                                                                                                                                                                                                                                                        |
| 9.  | Resource Person (s) with designation &                                                                                                                                           | Thiru.M.D.Sarpparajan,B.B.A.,                                                                                                                                                                                                                              |
|     | Official address                                                                                                                                                                 | Secretary, VHNSN College Managing Board                                                                                                                                                                                                                    |
| 10. | Co-ordinator Name / Convenor name / Organizing Secretary                                                                                                                         | Committee Members: Dr.K.Selvakumar Assistant Professor Dr.P.Muthukumar Assistant Professor Ms.G.Revathi – Physical Training Instructor Organizing Secretary: Dr.P.Kulanthaivelu Head & Associate Professor Convenor: Mrs.N.Yahalakshmi Assistant Professor |
| 11. | Attach the Photos (minimum 5 photos)                                                                                                                                             | Yes                                                                                                                                                                                                                                                        |
| 12  | Programme Summary:                                                                                                                                                               |                                                                                                                                                                                                                                                            |

## 12. Programme Summary:

Totally 350 participants were participated in the Inter Department Hockey Tournament and Track and Field events on "National Sports Day and Fit India Programme 2022" organized by department of physical education, Virudhunagar Hindu Nadars' Senthikumara Nadar College, Virudhunagar. Inter Department Hockey Tournament and Track and Field events on "National Sports Day and Fit India Programme 2022" **V.V.R Pavilion** on 29.08.2022. The committee members are Dr.K.Selvakumar, Assistant Professor, Department of Physical Education, Dr.P.Muthukumar, Assistant Professor, Department of Physical Education and Ms. Ms.G.Revathi, Physical Training Instructor. The organizing secretary of programme Dr.P.Kulanthaivelu, Head & Associate Professor, Department of Physical Education and Mrs.N.Yahalakshmi, Assistant Professor, Department of Physical Education, convener of National Sports Day and Fit India Programme 2022.