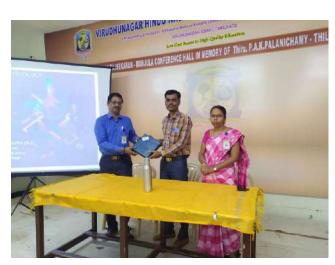

### CAMPUS EVENT REPORT

| 1.  | Department                                                                                                                                                                       | Physical Education                                                                                                                                                                                                                                                                               |
|-----|----------------------------------------------------------------------------------------------------------------------------------------------------------------------------------|--------------------------------------------------------------------------------------------------------------------------------------------------------------------------------------------------------------------------------------------------------------------------------------------------|
| 2.  | Activity (Seminar / Workshop / Conference / FDP / Guest Lecture / Competitions / Sports / Cultural / Exhibition / Training Programme)                                            | Workshop                                                                                                                                                                                                                                                                                         |
| 3.  | Title                                                                                                                                                                            | A systematic approach for High Performance in Indian<br>Team Games & Competitive Yoga – A New Approach                                                                                                                                                                                           |
| 4.  | Geographical Coverage (State level / National level / International level / College level / Department level / Inter Collegiate / Inter Department / Village level / Town level) | National level                                                                                                                                                                                                                                                                                   |
| 5.  | Theme                                                                                                                                                                            | High Performance in Indian Team Games & Competitive Yoga Awareness Workshop                                                                                                                                                                                                                      |
| 6.  | Date                                                                                                                                                                             | 14.10.2022                                                                                                                                                                                                                                                                                       |
| 7.  | Venue                                                                                                                                                                            | K.C.S. Rathinasamy Nadar R.Mariyammal Memorial Building (MBA)                                                                                                                                                                                                                                    |
| 8.  | Total No. of Participants                                                                                                                                                        | 200                                                                                                                                                                                                                                                                                              |
| 9.  | Guest of Cycle Expedition / Resource Person (s) with designation & Official address                                                                                              | Sri. Vasudevan Baskaran Field Hockey in India Summer Olympic Games Gold Medalist and Arjuna Awardee, Hockey coach- Men's & Junior team Dr. G. RADHAKRISHNAN, Yogacharya grand master, World Champion in Yoga                                                                                     |
| 10. | Co-ordinator Name / Convenor name / Organizing Secretary                                                                                                                         | Committee members: Mrs.N.Yahalakshmi, Assistant Professor Dr. Raj Mohan, Assistant Professor Commerce  Organizing Secretary: Dr.P.Kulanthaivelu Head & Associate Professor  Joint Organizing Secretary Ms.G.Revathi, Physical Training Instructor Convenor: Dr.K.Selvakumar ,Assistant Professor |
| 11. | Attach the Photos (minimum 5 photos)                                                                                                                                             | Yes                                                                                                                                                                                                                                                                                              |

Programme Summary: 12.

Totally 200 participants were participated in the National level workshop on "A systematic approach for High Performance in Indian Team Games & Competitive Yoga - A New Approach" organized by Department of Physical Education, Virudhunagar Hindu Nadars' Senthikumara Nadar College, Virudhunagar. The National level workshop on 14.10.2022. The committee members Mrs.N.Yahalakshmi, Assistant Professor and Dr. RajMohan, Assistant Professor Commerce. The organizing secretary of National level workshop Dr.P.Kulanthaivelu, Head & Associate Professor, Department of Physical Education Joint secretary of the programme Ms.G.Revathi, Physical Training Instructor and Dr.K.Selvakumar , Assistant Professor Department of Physical Education