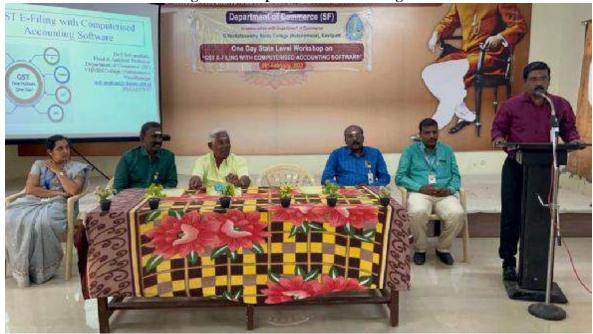

### CAMPUS EVENT REPORT

| 1.  | Department                                                                                                                                                                       | Physical Education                                                                                                                                                                                                                                                                               |
|-----|----------------------------------------------------------------------------------------------------------------------------------------------------------------------------------|--------------------------------------------------------------------------------------------------------------------------------------------------------------------------------------------------------------------------------------------------------------------------------------------------|
| 2.  | Activity (Seminar / Workshop / Conference / FDP / Guest Lecture / Competitions / Sports / Cultural / Exhibition / Training Programme)                                            | Workshop                                                                                                                                                                                                                                                                                         |
| 3.  | Title                                                                                                                                                                            | A systematic approach for High Performance in Indian<br>Team Games & Competitive Yoga – A New Approach                                                                                                                                                                                           |
| 4.  | Geographical Coverage (State level / National level / International level / College level / Department level / Inter Collegiate / Inter Department / Village level / Town level) | National level                                                                                                                                                                                                                                                                                   |
| 5.  | Theme                                                                                                                                                                            | High Performance in Indian Team Games & Competitive Yoga Awareness Workshop                                                                                                                                                                                                                      |
| 6.  | Date                                                                                                                                                                             | 14.10.2022                                                                                                                                                                                                                                                                                       |
| 7.  | Venue                                                                                                                                                                            | K.C.S. Rathinasamy Nadar R.Mariyammal Memorial Building (MBA)                                                                                                                                                                                                                                    |
| 8.  | Total No. of Participants                                                                                                                                                        | 200                                                                                                                                                                                                                                                                                              |
| 9.  | Guest of Cycle Expedition / Resource Person (s) with designation & Official address                                                                                              | Sri. Vasudevan Baskaran Field Hockey in India Summer Olympic Games Gold Medalist and Arjuna Awardee, Hockey coach- Men's & Junior team Dr. G. RADHAKRISHNAN, Yogacharya grand master, World Champion in Yoga                                                                                     |
| 10. | Co-ordinator Name / Convenor name / Organizing Secretary                                                                                                                         | Committee members: Mrs.N.Yahalakshmi, Assistant Professor Dr. Raj Mohan, Assistant Professor Commerce  Organizing Secretary: Dr.P.Kulanthaivelu Head & Associate Professor  Joint Organizing Secretary Ms.G.Revathi, Physical Training Instructor Convenor: Dr.K.Selvakumar ,Assistant Professor |
| 11. | Attach the Photos (minimum 5 photos)                                                                                                                                             | Yes                                                                                                                                                                                                                                                                                              |

Programme Summary: 12.

Totally 200 participants were participated in the National level workshop on "A systematic approach for High Performance in Indian Team Games & Competitive Yoga - A New Approach" organized by Department of Physical Education, Virudhunagar Hindu Nadars' Senthikumara Nadar College, Virudhunagar. The National level workshop on 14.10.2022. The committee members Mrs.N.Yahalakshmi, Assistant Professor and Dr. RajMohan, Assistant Professor Commerce. The organizing secretary of National level workshop Dr.P.Kulanthaivelu, Head & Associate Professor, Department of Physical Education Joint secretary of the programme Ms.G.Revathi, Physical Training Instructor and Dr.K.Selvakumar , Assistant Professor Department of Physical Education