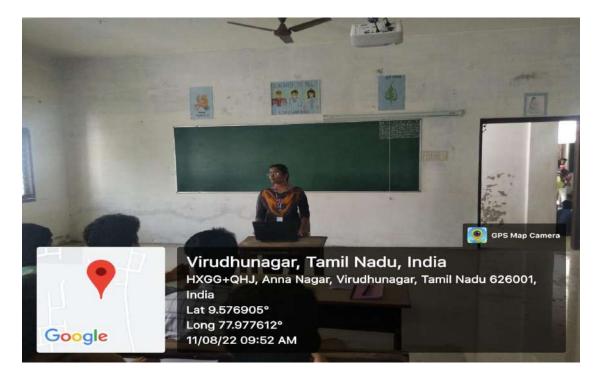

### CAMPUS EVENT REPORT

| 1.  | Department                                                                                                                                                                       | Physical Education                                                                                                                                                                                                                                                                               |
|-----|----------------------------------------------------------------------------------------------------------------------------------------------------------------------------------|--------------------------------------------------------------------------------------------------------------------------------------------------------------------------------------------------------------------------------------------------------------------------------------------------|
| 2.  | Activity (Seminar / Workshop / Conference / FDP / Guest Lecture / Competitions / Sports / Cultural / Exhibition / Training Programme)                                            | Workshop                                                                                                                                                                                                                                                                                         |
| 3.  | Title                                                                                                                                                                            | A systematic approach for High Performance in Indian<br>Team Games & Competitive Yoga – A New Approach                                                                                                                                                                                           |
| 4.  | Geographical Coverage (State level / National level / International level / College level / Department level / Inter Collegiate / Inter Department / Village level / Town level) | National level                                                                                                                                                                                                                                                                                   |
| 5.  | Theme                                                                                                                                                                            | High Performance in Indian Team Games & Competitive Yoga Awareness Workshop                                                                                                                                                                                                                      |
| 6.  | Date                                                                                                                                                                             | 14.10.2022                                                                                                                                                                                                                                                                                       |
| 7.  | Venue                                                                                                                                                                            | K.C.S. Rathinasamy Nadar R.Mariyammal Memorial Building (MBA)                                                                                                                                                                                                                                    |
| 8.  | Total No. of Participants                                                                                                                                                        | 200                                                                                                                                                                                                                                                                                              |
| 9.  | Guest of Cycle Expedition / Resource Person (s) with designation & Official address                                                                                              | Sri. Vasudevan Baskaran Field Hockey in India Summer Olympic Games Gold Medalist and Arjuna Awardee, Hockey coach- Men's & Junior team Dr. G. RADHAKRISHNAN, Yogacharya grand master, World Champion in Yoga                                                                                     |
| 10. | Co-ordinator Name / Convenor name / Organizing Secretary                                                                                                                         | Committee members: Mrs.N.Yahalakshmi, Assistant Professor Dr. Raj Mohan, Assistant Professor Commerce  Organizing Secretary: Dr.P.Kulanthaivelu Head & Associate Professor  Joint Organizing Secretary Ms.G.Revathi, Physical Training Instructor Convenor: Dr.K.Selvakumar ,Assistant Professor |
| 11. | Attach the Photos (minimum 5 photos)                                                                                                                                             | Yes                                                                                                                                                                                                                                                                                              |

Programme Summary: 12.

Totally 200 participants were participated in the National level workshop on "A systematic approach for High Performance in Indian Team Games & Competitive Yoga - A New Approach" organized by Department of Physical Education, Virudhunagar Hindu Nadars' Senthikumara Nadar College, Virudhunagar. The National level workshop on 14.10.2022. The committee members Mrs.N.Yahalakshmi, Assistant Professor and Dr. RajMohan, Assistant Professor Commerce. The organizing secretary of National level workshop Dr.P.Kulanthaivelu, Head & Associate Professor, Department of Physical Education Joint secretary of the programme Ms.G.Revathi, Physical Training Instructor and Dr.K.Selvakumar , Assistant Professor Department of Physical Education