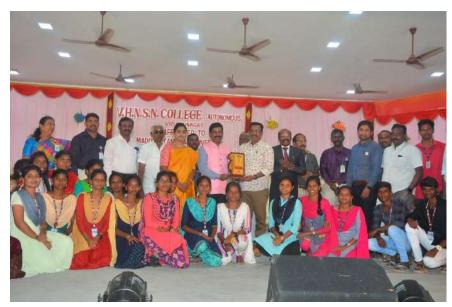

(An Autonomous Institution Affiliated to Madurai Kamaraj University) [Re-accredited with 'A' Grade by NAAC] Virudhunagar - 626 001.

### CAMPUS EVENT REPORT

| 1.  | Department                                                                                                                                                                       | Physical Education                                                                                                                                                                                                                                                                               |
|-----|----------------------------------------------------------------------------------------------------------------------------------------------------------------------------------|--------------------------------------------------------------------------------------------------------------------------------------------------------------------------------------------------------------------------------------------------------------------------------------------------|
| 2.  | Activity (Seminar / Workshop / Conference / FDP / Guest Lecture / Competitions / Sports / Cultural / Exhibition / Training Programme)                                            | Workshop                                                                                                                                                                                                                                                                                         |
| 3.  | Title                                                                                                                                                                            | A systematic approach for High Performance in Indian<br>Team Games & Competitive Yoga – A New Approach                                                                                                                                                                                           |
| 4.  | Geographical Coverage (State level / National level / International level / College level / Department level / Inter Collegiate / Inter Department / Village level / Town level) | National level                                                                                                                                                                                                                                                                                   |
| 5.  | Theme                                                                                                                                                                            | High Performance in Indian Team Games & Competitive Yoga Awareness Workshop                                                                                                                                                                                                                      |
| 6.  | Date                                                                                                                                                                             | 14.10.2022                                                                                                                                                                                                                                                                                       |
| 7.  | Venue                                                                                                                                                                            | K.C.S. Rathinasamy Nadar R.Mariyammal Memorial Building (MBA)                                                                                                                                                                                                                                    |
| 8.  | Total No. of Participants                                                                                                                                                        | 200                                                                                                                                                                                                                                                                                              |
| 9.  | Guest of Cycle Expedition / Resource Person (s) with designation & Official address                                                                                              | Sri. Vasudevan Baskaran Field Hockey in India Summer Olympic Games Gold Medalist and Arjuna Awardee, Hockey coach- Men's & Junior team Dr. G. RADHAKRISHNAN, Yogacharya grand master, World Champion in Yoga                                                                                     |
| 10. | Co-ordinator Name / Convenor name / Organizing Secretary                                                                                                                         | Committee members: Mrs.N.Yahalakshmi, Assistant Professor Dr. Raj Mohan, Assistant Professor Commerce  Organizing Secretary: Dr.P.Kulanthaivelu Head & Associate Professor  Joint Organizing Secretary Ms.G.Revathi, Physical Training Instructor Convenor: Dr.K.Selvakumar ,Assistant Professor |
| 11. | Attach the Photos (minimum 5 photos)                                                                                                                                             | Yes                                                                                                                                                                                                                                                                                              |

Programme Summary: 12.

Totally 200 participants were participated in the National level workshop on "A systematic approach for High Performance in Indian Team Games & Competitive Yoga - A New Approach" organized by Department of Physical Education, Virudhunagar Hindu Nadars' Senthikumara Nadar College, Virudhunagar. The National level workshop on 14.10.2022. The committee members Mrs.N.Yahalakshmi, Assistant Professor and Dr. RajMohan, Assistant Professor Commerce. The organizing secretary of National level workshop Dr.P.Kulanthaivelu, Head & Associate Professor, Department of Physical Education Joint secretary of the programme Ms.G.Revathi, Physical Training Instructor and Dr.K.Selvakumar , Assistant Professor Department of Physical Education