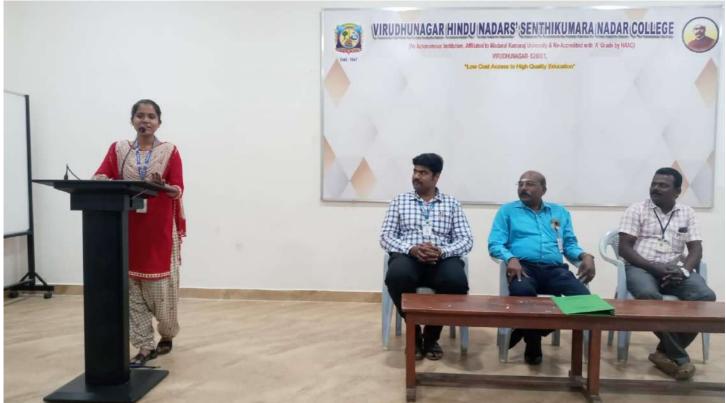

### CAMPUS EVENT REPORT

| 1.  | Department                                                                                                                                                                       | Physical Education                                                                                                                                                                                                                                                                               |
|-----|----------------------------------------------------------------------------------------------------------------------------------------------------------------------------------|--------------------------------------------------------------------------------------------------------------------------------------------------------------------------------------------------------------------------------------------------------------------------------------------------|
| 2.  | Activity (Seminar / Workshop / Conference / FDP / Guest Lecture / Competitions / Sports / Cultural / Exhibition / Training Programme)                                            | Workshop                                                                                                                                                                                                                                                                                         |
| 3.  | Title                                                                                                                                                                            | A systematic approach for High Performance in Indian<br>Team Games & Competitive Yoga – A New Approach                                                                                                                                                                                           |
| 4.  | Geographical Coverage (State level / National level / International level / College level / Department level / Inter Collegiate / Inter Department / Village level / Town level) | National level                                                                                                                                                                                                                                                                                   |
| 5.  | Theme                                                                                                                                                                            | High Performance in Indian Team Games & Competitive Yoga Awareness Workshop                                                                                                                                                                                                                      |
| 6.  | Date                                                                                                                                                                             | 14.10.2022                                                                                                                                                                                                                                                                                       |
| 7.  | Venue                                                                                                                                                                            | K.C.S. Rathinasamy Nadar R.Mariyammal Memorial Building (MBA)                                                                                                                                                                                                                                    |
| 8.  | Total No. of Participants                                                                                                                                                        | 200                                                                                                                                                                                                                                                                                              |
| 9.  | Guest of Cycle Expedition / Resource Person (s) with designation & Official address                                                                                              | Sri. Vasudevan Baskaran Field Hockey in India Summer Olympic Games Gold Medalist and Arjuna Awardee, Hockey coach- Men's & Junior team Dr. G. RADHAKRISHNAN, Yogacharya grand master, World Champion in Yoga                                                                                     |
| 10. | Co-ordinator Name / Convenor name / Organizing Secretary                                                                                                                         | Committee members: Mrs.N.Yahalakshmi, Assistant Professor Dr. Raj Mohan, Assistant Professor Commerce  Organizing Secretary: Dr.P.Kulanthaivelu Head & Associate Professor  Joint Organizing Secretary Ms.G.Revathi, Physical Training Instructor Convenor: Dr.K.Selvakumar ,Assistant Professor |
| 11. | Attach the Photos (minimum 5 photos)                                                                                                                                             | Yes                                                                                                                                                                                                                                                                                              |

Programme Summary: 12.

Totally 200 participants were participated in the National level workshop on "A systematic approach for High Performance in Indian Team Games & Competitive Yoga - A New Approach" organized by Department of Physical Education, Virudhunagar Hindu Nadars' Senthikumara Nadar College, Virudhunagar. The National level workshop on 14.10.2022. The committee members Mrs.N.Yahalakshmi, Assistant Professor and Dr. RajMohan, Assistant Professor Commerce. The organizing secretary of National level workshop Dr.P.Kulanthaivelu, Head & Associate Professor, Department of Physical Education Joint secretary of the programme Ms.G.Revathi, Physical Training Instructor and Dr.K.Selvakumar , Assistant Professor Department of Physical Education