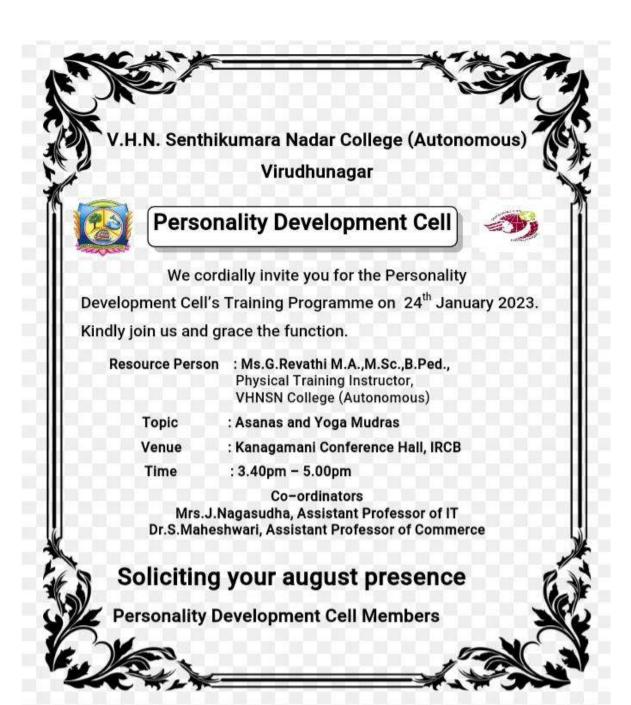

## Photos

Head of the Department

Principal

(An autonomous Institution Affiliated to Madurai Kamaraj University, Accredited with 'A' Grade by NAAC)

Ranked 47th in College Category by NIRF 2021

\* \* LOW COST ACCESS TO HIGH QUALITY EDGLATION \* \*
DEPARTMENT OF PHYSICAL EDUCATION
CORDION invite you to the

## 8th International Day of Yoga

09-06-2022 (10.00 am.) Essay Writing Competition -"Yoga Practices -A Gift to our Youths"

09-06-2022 (10.00 am.)
Elocution competition
Yoga for strong mind and body

09-06-2022 (12.15 pm.)
Asana Demonstration Competition

Venue : V.V.R Pavilion
VHNSN College play ground

21-06-2022 (7.00 am.) Yoga day Protocol

21-06-2022 (1.00 pm.) Yoga Exhibition

09-06-2022 (3.45 pm.) Walkathon on "Yoga for all"

## **ORGANIZING COMMITTEE**

**Dr. R. Palaniappan, Ph.D** SF Programme Coordinator

Dr.P.Kulanthaivelu, Ph.D H.O.D, Department of Physical Education Dr.P.Sundara Pandian, Ph.D Principal

**Dr. T. Murugesan, Ph.D** Director of Physical Education

#### **EXCEUTIVE MEMBERS**

Dr. K. Selvakumar, Ph.D Assistant Professor

Dr. P.Muthukumar, Ph.D Assistant Professor Mr.S.C.Sankarapandian Superintendent Ms. G.Revathi, B.P.Ed., M.Sc Yoga Physical Training Instructor

Ms. N.Yahalakshmi, M.P.Ed., M.Phil Assistant Professor

(An Autonomous Institution Affiliated to Madurai Kamaraj University)

[Re-accredited with 'A' Grade by NAAC]

Virudhunagar – 626 001.