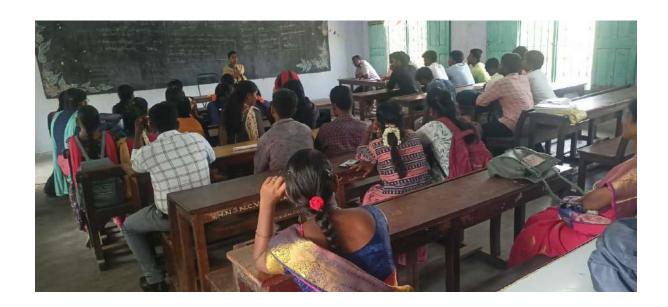

## **CAMPUS EVENT REPORT**

|     | CAMPUS EVENT REPORT                                                                                                                                                                          |                                    |  |  |
|-----|----------------------------------------------------------------------------------------------------------------------------------------------------------------------------------------------|------------------------------------|--|--|
| 1.  | Department                                                                                                                                                                                   | Physical Education                 |  |  |
| 2.  | Activity (Seminar / Workshop / Conference / FDP / Guest Lecture / Competitions / Sports / Cultural / Exhibition / Training Programme)                                                        | International Yoga day Celebration |  |  |
| 3.  | Title                                                                                                                                                                                        |                                    |  |  |
| 4.  | Geographical Coverage<br>(State level / National level / International<br>level / College level / Department level /<br>Inter Collegiate / Inter Department / Village<br>level / Town level) | Inter Department                   |  |  |
| 5.  | Theme                                                                                                                                                                                        | Yoga Awareness                     |  |  |
| 6.  | Date                                                                                                                                                                                         | 09.06.2022                         |  |  |
| 7.  | Venue                                                                                                                                                                                        | V.V.R Pavilion                     |  |  |
| 8.  | Total No. of Participants                                                                                                                                                                    | 150 students                       |  |  |
| 9.  | Resource Person (s) with designation & Official address                                                                                                                                      |                                    |  |  |
| 10. | Co-ordinator Name / Convenor name                                                                                                                                                            | Dr.T.Murugesan                     |  |  |
| 11. | Attach the Invitation / Circular                                                                                                                                                             | Yes                                |  |  |
| 12. | Attach the Photos (minimum 5 photos)                                                                                                                                                         | Yes                                |  |  |
| 13. | Programme Summary:                                                                                                                                                                           |                                    |  |  |
|     | Totally 150 students were participated in the many competitions and expedition. The programme Inaugurated by Dr.R.Palaniappan, Coordinator of SF Courses, VHNSN                              |                                    |  |  |

Totally 150 students were participated in the many competitions and expedition. The programme Inaugurated by Dr.R.Palaniappan, Coordinator of SF Courses, VHNSN College on 09.06.2022 at 10.00am. Programme were conducted for inter department students (Men & Women), VHNSN College. Dr.T.Murugesan Director of Physical Education welcomes the gathering for the chief Guest. Principal Dr.P.Sundara Pandian delivered chief guest address about the healthy food and yoga for the students. Dr.P.Kulaithaivelu, Head Department of Physical Education proposed vote of thanks.