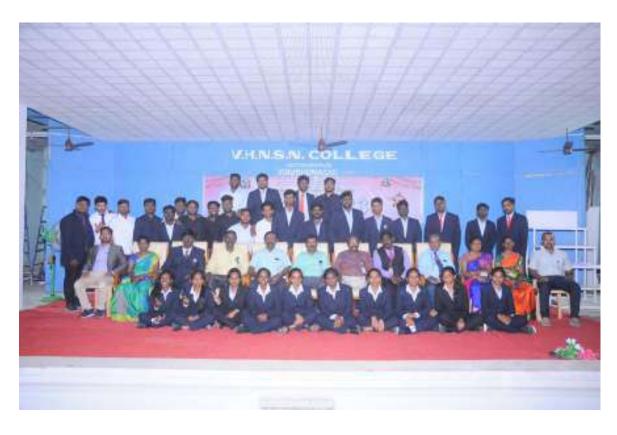

### CAMPUS EVENT REPORT

| 1.  | Department                                                                                                                                                                       | Physical Education                                                                                                                                                                                                                                                                               |
|-----|----------------------------------------------------------------------------------------------------------------------------------------------------------------------------------|--------------------------------------------------------------------------------------------------------------------------------------------------------------------------------------------------------------------------------------------------------------------------------------------------|
| 2.  | Activity (Seminar / Workshop / Conference / FDP / Guest Lecture / Competitions / Sports / Cultural / Exhibition / Training Programme)                                            | Workshop                                                                                                                                                                                                                                                                                         |
| 3.  | Title                                                                                                                                                                            | A systematic approach for High Performance in Indian<br>Team Games & Competitive Yoga – A New Approach                                                                                                                                                                                           |
| 4.  | Geographical Coverage (State level / National level / International level / College level / Department level / Inter Collegiate / Inter Department / Village level / Town level) | National level                                                                                                                                                                                                                                                                                   |
| 5.  | Theme                                                                                                                                                                            | High Performance in Indian Team Games & Competitive Yoga Awareness Workshop                                                                                                                                                                                                                      |
| 6.  | Date                                                                                                                                                                             | 14.10.2022                                                                                                                                                                                                                                                                                       |
| 7.  | Venue                                                                                                                                                                            | K.C.S. Rathinasamy Nadar R.Mariyammal Memorial Building (MBA)                                                                                                                                                                                                                                    |
| 8.  | Total No. of Participants                                                                                                                                                        | 200                                                                                                                                                                                                                                                                                              |
| 9.  | Guest of Cycle Expedition / Resource Person (s) with designation & Official address                                                                                              | Sri. Vasudevan Baskaran Field Hockey in India Summer Olympic Games Gold Medalist and Arjuna Awardee, Hockey coach- Men's & Junior team Dr. G. RADHAKRISHNAN, Yogacharya grand master, World Champion in Yoga                                                                                     |
| 10. | Co-ordinator Name / Convenor name / Organizing Secretary                                                                                                                         | Committee members: Mrs.N.Yahalakshmi, Assistant Professor Dr. Raj Mohan, Assistant Professor Commerce  Organizing Secretary: Dr.P.Kulanthaivelu Head & Associate Professor  Joint Organizing Secretary Ms.G.Revathi, Physical Training Instructor Convenor: Dr.K.Selvakumar ,Assistant Professor |
| 11. | Attach the Photos (minimum 5 photos)                                                                                                                                             | Yes                                                                                                                                                                                                                                                                                              |

Programme Summary: 12.

Totally 200 participants were participated in the National level workshop on "A systematic approach for High Performance in Indian Team Games & Competitive Yoga - A New Approach" organized by Department of Physical Education, Virudhunagar Hindu Nadars' Senthikumara Nadar College, Virudhunagar. The National level workshop on 14.10.2022. The committee members Mrs.N.Yahalakshmi, Assistant Professor and Dr. RajMohan, Assistant Professor Commerce. The organizing secretary of National level workshop Dr.P.Kulanthaivelu, Head & Associate Professor, Department of Physical Education Joint secretary of the programme Ms.G.Revathi, Physical Training Instructor and Dr.K.Selvakumar , Assistant Professor Department of Physical Education