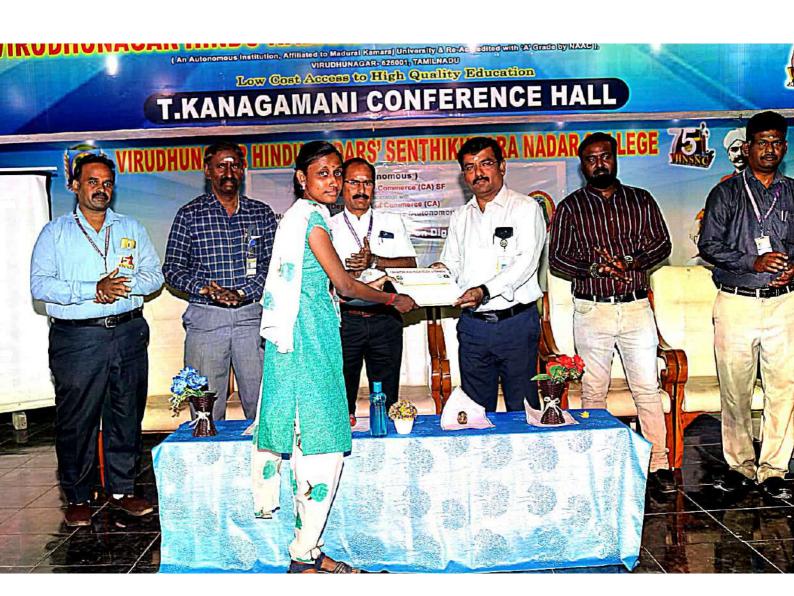

### CAMPUS EVENT REPORT

| 1.  | Department                                                                                                                                                                       | Physical Education                                                                                                                                                                                                                                                                               |
|-----|----------------------------------------------------------------------------------------------------------------------------------------------------------------------------------|--------------------------------------------------------------------------------------------------------------------------------------------------------------------------------------------------------------------------------------------------------------------------------------------------|
| 2.  | Activity (Seminar / Workshop / Conference / FDP / Guest Lecture / Competitions / Sports / Cultural / Exhibition / Training Programme)                                            | Workshop                                                                                                                                                                                                                                                                                         |
| 3.  | Title                                                                                                                                                                            | A systematic approach for High Performance in Indian<br>Team Games & Competitive Yoga – A New Approach                                                                                                                                                                                           |
| 4.  | Geographical Coverage (State level / National level / International level / College level / Department level / Inter Collegiate / Inter Department / Village level / Town level) | National level                                                                                                                                                                                                                                                                                   |
| 5.  | Theme                                                                                                                                                                            | High Performance in Indian Team Games & Competitive Yoga Awareness Workshop                                                                                                                                                                                                                      |
| 6.  | Date                                                                                                                                                                             | 14.10.2022                                                                                                                                                                                                                                                                                       |
| 7.  | Venue                                                                                                                                                                            | K.C.S. Rathinasamy Nadar R.Mariyammal Memorial Building (MBA)                                                                                                                                                                                                                                    |
| 8.  | Total No. of Participants                                                                                                                                                        | 200                                                                                                                                                                                                                                                                                              |
| 9.  | Guest of Cycle Expedition / Resource Person (s) with designation & Official address                                                                                              | Sri. Vasudevan Baskaran Field Hockey in India Summer Olympic Games Gold Medalist and Arjuna Awardee, Hockey coach- Men's & Junior team Dr. G. RADHAKRISHNAN, Yogacharya grand master, World Champion in Yoga                                                                                     |
| 10. | Co-ordinator Name / Convenor name / Organizing Secretary                                                                                                                         | Committee members: Mrs.N.Yahalakshmi, Assistant Professor Dr. Raj Mohan, Assistant Professor Commerce  Organizing Secretary: Dr.P.Kulanthaivelu Head & Associate Professor  Joint Organizing Secretary Ms.G.Revathi, Physical Training Instructor Convenor: Dr.K.Selvakumar ,Assistant Professor |
| 11. | Attach the Photos (minimum 5 photos)                                                                                                                                             | Yes                                                                                                                                                                                                                                                                                              |

Programme Summary: 12.

Totally 200 participants were participated in the National level workshop on "A systematic approach for High Performance in Indian Team Games & Competitive Yoga - A New Approach" organized by Department of Physical Education, Virudhunagar Hindu Nadars' Senthikumara Nadar College, Virudhunagar. The National level workshop on 14.10.2022. The committee members Mrs.N.Yahalakshmi, Assistant Professor and Dr. RajMohan, Assistant Professor Commerce. The organizing secretary of National level workshop Dr.P.Kulanthaivelu, Head & Associate Professor, Department of Physical Education Joint secretary of the programme Ms.G.Revathi, Physical Training Instructor and Dr.K.Selvakumar , Assistant Professor Department of Physical Education