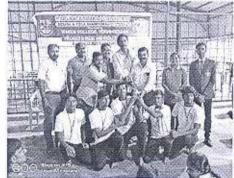

### CAMPUS EVENT REPORT

| 1.  | Department                                                                                                                                                                       | Physical Education                                                                                                                                                                                                                                                                               |
|-----|----------------------------------------------------------------------------------------------------------------------------------------------------------------------------------|--------------------------------------------------------------------------------------------------------------------------------------------------------------------------------------------------------------------------------------------------------------------------------------------------|
| 2.  | Activity (Seminar / Workshop / Conference / FDP / Guest Lecture / Competitions / Sports / Cultural / Exhibition / Training Programme)                                            | Workshop                                                                                                                                                                                                                                                                                         |
| 3.  | Title                                                                                                                                                                            | A systematic approach for High Performance in Indian<br>Team Games & Competitive Yoga – A New Approach                                                                                                                                                                                           |
| 4.  | Geographical Coverage (State level / National level / International level / College level / Department level / Inter Collegiate / Inter Department / Village level / Town level) | National level                                                                                                                                                                                                                                                                                   |
| 5.  | Theme                                                                                                                                                                            | High Performance in Indian Team Games & Competitive Yoga Awareness Workshop                                                                                                                                                                                                                      |
| 6.  | Date                                                                                                                                                                             | 14.10.2022                                                                                                                                                                                                                                                                                       |
| 7.  | Venue                                                                                                                                                                            | K.C.S. Rathinasamy Nadar R.Mariyammal Memorial Building (MBA)                                                                                                                                                                                                                                    |
| 8.  | Total No. of Participants                                                                                                                                                        | 200                                                                                                                                                                                                                                                                                              |
| 9.  | Guest of Cycle Expedition / Resource Person (s) with designation & Official address                                                                                              | Sri. Vasudevan Baskaran Field Hockey in India Summer Olympic Games Gold Medalist and Arjuna Awardee, Hockey coach- Men's & Junior team Dr. G. RADHAKRISHNAN, Yogacharya grand master, World Champion in Yoga                                                                                     |
| 10. | Co-ordinator Name / Convenor name / Organizing Secretary                                                                                                                         | Committee members: Mrs.N.Yahalakshmi, Assistant Professor Dr. Raj Mohan, Assistant Professor Commerce  Organizing Secretary: Dr.P.Kulanthaivelu Head & Associate Professor  Joint Organizing Secretary Ms.G.Revathi, Physical Training Instructor Convenor: Dr.K.Selvakumar ,Assistant Professor |
| 11. | Attach the Photos (minimum 5 photos)                                                                                                                                             | Yes                                                                                                                                                                                                                                                                                              |

Programme Summary: 12.

Totally 200 participants were participated in the National level workshop on "A systematic approach for High Performance in Indian Team Games & Competitive Yoga - A New Approach" organized by Department of Physical Education, Virudhunagar Hindu Nadars' Senthikumara Nadar College, Virudhunagar. The National level workshop on 14.10.2022. The committee members Mrs.N.Yahalakshmi, Assistant Professor and Dr. RajMohan, Assistant Professor Commerce. The organizing secretary of National level workshop Dr.P.Kulanthaivelu, Head & Associate Professor, Department of Physical Education Joint secretary of the programme Ms.G.Revathi, Physical Training Instructor and Dr.K.Selvakumar , Assistant Professor Department of Physical Education