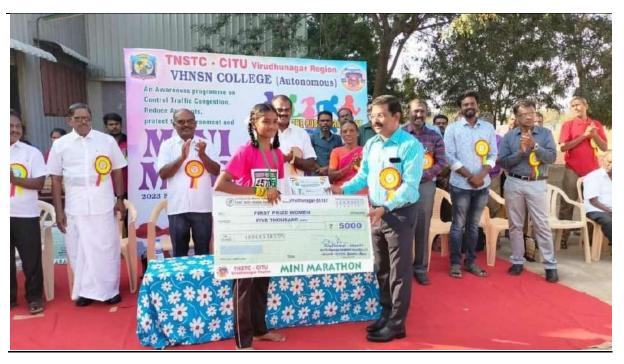

|



Captain Dr. P. SUNDARA PANDIAN
PRINCIPAL
VIRUDHUNAGAR HINDU NADARS'
SENTHIKUMARA NADAR COLLEGE
(AUTONOMOUS)
VIRUDHUNAGAR - 626 001



(An Autonomous Institution Affiliated to Madurai Kamaraj University)

[Re-accredited with 'A' Grade by NAAC]

Virudhunagar – 626 001.



விருதுநகரில் சி.ஐ.டி.யு. மற்றும் செந்திக்குமார நடார் கல்லூரியும் இணைந்து சுற்றுச்சுழல் மற்றும் பொது போக்குவரத்து பாதுகாப்பிற்காக மினி மாரத்தான் போட்டியை நடத்தியது. இதில் ஏராளமான பள்ளி மாணவ, மாணவியர்கள் கலந்து கொண்டனர்.





## VIRUDHUNAGAR HINDU NADARS' SENTHIKUMARA NADAR COLLEGE (An Autonomous Institution Affiliated to Madurai Kamaraj University) [Re-accredited with 'A' Grade by NAAC]

Virudhunagar – 626 001.







### VIRUDHUNAGAR HINDU NADARS' SENTHIKUMARA NADAR COLLEGE (An Autonomous Institution Affiliated to Madurai Kamaraj University) [Re-accredited with 'A' Grade by NAAC]

Virudhunagar - 626 001.





EXTENSION / OUTREACH ACTIVITY REPORT



## VIRUDHUNAGAR HINDU NADARS' SENTHIKUMARA NADAR COLLEGE (An Autonomous Institution Affiliated to Madurai Kamaraj University) [Re-accredited with 'A' Grade by NAAC]

Virudhunagar – 626 001.

### VHNSN College and TNSTC-CITU MINI- MARATHON

### PARTICIPANTS NAME LIST:

| C NI       | NAME                             | DLACE            |
|------------|----------------------------------|------------------|
| S.N<br>O   | NAME                             | PLACE            |
| 1.         | M.MARIMUTHUPANDI                 | VHNSNC           |
| 2.