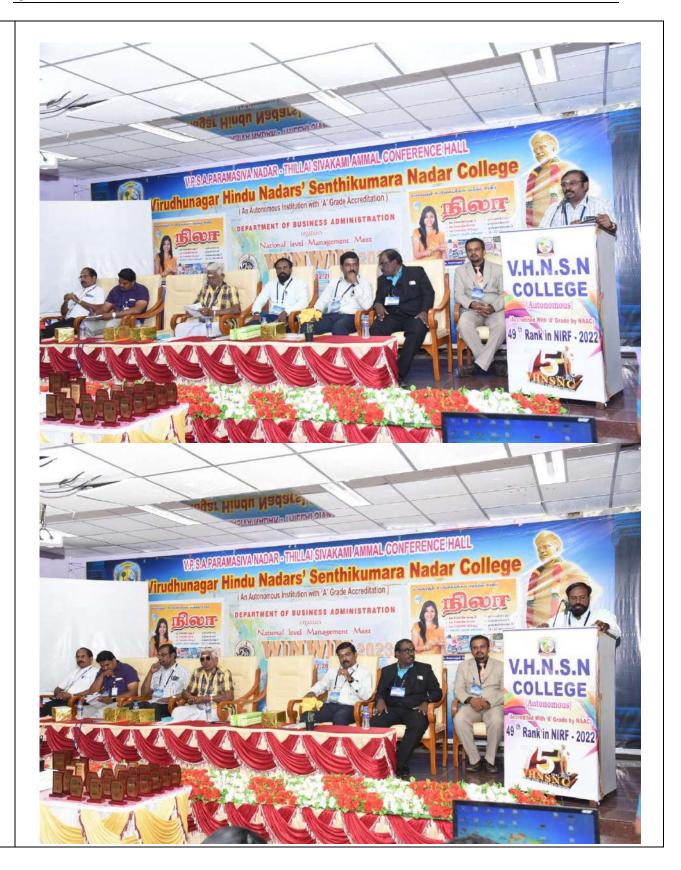

### CAMPUS EVENT REPORT

| 1.  | Department                                                                                                                                                                       | Physical Education                                                                                                                                                                                                                                                                               |
|-----|----------------------------------------------------------------------------------------------------------------------------------------------------------------------------------|--------------------------------------------------------------------------------------------------------------------------------------------------------------------------------------------------------------------------------------------------------------------------------------------------|
| 2.  | Activity (Seminar / Workshop / Conference / FDP / Guest Lecture / Competitions / Sports / Cultural / Exhibition / Training Programme)                                            | Workshop                                                                                                                                                                                                                                                                                         |
| 3.  | Title                                                                                                                                                                            | A systematic approach for High Performance in Indian<br>Team Games & Competitive Yoga – A New Approach                                                                                                                                                                                           |
| 4.  | Geographical Coverage (State level / National level / International level / College level / Department level / Inter Collegiate / Inter Department / Village level / Town level) | National level                                                                                                                                                                                                                                                                                   |
| 5.  | Theme                                                                                                                                                                            | High Performance in Indian Team Games & Competitive Yoga Awareness Workshop                                                                                                                                                                                                                      |
| 6.  | Date                                                                                                                                                                             | 14.10.2022                                                                                                                                                                                                                                                                                       |
| 7.  | Venue                                                                                                                                                                            | K.C.S. Rathinasamy Nadar R.Mariyammal Memorial Building (MBA)                                                                                                                                                                                                                                    |
| 8.  | Total No. of Participants                                                                                                                                                        | 200                                                                                                                                                                                                                                                                                              |
| 9.  | Guest of Cycle Expedition / Resource Person (s) with designation & Official address                                                                                              | Sri. Vasudevan Baskaran Field Hockey in India Summer Olympic Games Gold Medalist and Arjuna Awardee, Hockey coach- Men's & Junior team Dr. G. RADHAKRISHNAN, Yogacharya grand master, World Champion in Yoga                                                                                     |
| 10. | Co-ordinator Name / Convenor name / Organizing Secretary                                                                                                                         | Committee members: Mrs.N.Yahalakshmi, Assistant Professor Dr. Raj Mohan, Assistant Professor Commerce  Organizing Secretary: Dr.P.Kulanthaivelu Head & Associate Professor  Joint Organizing Secretary Ms.G.Revathi, Physical Training Instructor Convenor: Dr.K.Selvakumar ,Assistant Professor |
| 11. | Attach the Photos (minimum 5 photos)                                                                                                                                             | Yes                                                                                                                                                                                                                                                                                              |

Programme Summary: 12.

Totally 200 participants were participated in the National level workshop on "A systematic approach for High Performance in Indian Team Games & Competitive Yoga - A New Approach" organized by Department of Physical Education, Virudhunagar Hindu Nadars' Senthikumara Nadar College, Virudhunagar. The National level workshop on 14.10.2022. The committee members Mrs.N.Yahalakshmi, Assistant Professor and Dr. RajMohan, Assistant Professor Commerce. The organizing secretary of National level workshop Dr.P.Kulanthaivelu, Head & Associate Professor, Department of Physical Education Joint secretary of the programme Ms.G.Revathi, Physical Training Instructor and Dr.K.Selvakumar , Assistant Professor Department of Physical Education