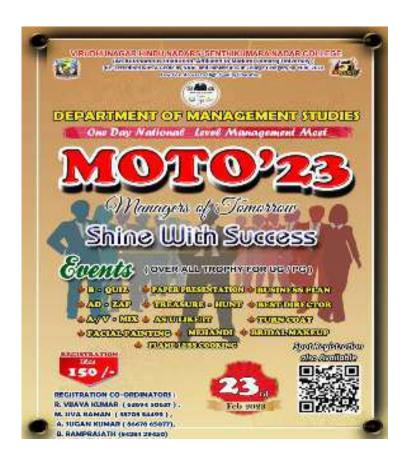

## NATIONAL LEVEL WORK SHOP

## A SYSTEMATIC APPROACH FOR HIGH PERFORMANCE IN INDIAN TEAM GAMES & COMPETITIVE YOGA - A NEW APPROACH

## **PARTICIPANTS NAME LIST**

|          | T =                                               |
|----------|---------------------------------------------------|
| 1.       | Dr. S. VIJAYALAKSHMI                              |
|          | Assistant Physical Director                       |
|          | Kalasalingam Academy of Research and Education    |
|          | Krishnankoil, Srivilliputtur                      |
|          | 9788225996                                        |
| 2.       | Dr. G. T. SELVAGANESH                             |
|          | Assistant Physical Education Director             |
|          | VIT University                                    |
|          | Chennai                                           |
|          | 9789123630                                        |
| 3.       | Dr.M.KUBENDRAN                                    |
|          | SPORTS INVESTAR                                   |
|          | Yadava college, Madurai                           |
|          | 9626763344                                        |
| 4.       | LT. BALAMURALI.P.M                                |
|          | DEPUTY PHYSICAL EDUCATION DIRECTOR                |
|          | VELLORE INSTITUTE OF TECHNOLOGY                   |
|          | CHENNAI                                           |
|          | 9894832742                                        |
| 5.       | Mrs.Vaishnavi R                                   |
| <b>.</b> | Assistant Physical Directress                     |
|          | PSGiTech                                          |
|          | Coimabatore                                       |
|          | 8098634544                                        |
| 6.       | Mr. A. ROBINSON                                   |
| 0.       | Director of Physical Education                    |
|          | PSG Institute of Technology and Applied Research  |
|          | Coimbatore                                        |
|          | 9940716146                                        |
| 7.       | Mr. EASHWAR                                       |
| 7.       | ASSISTANT PHYSICAL DIRECTOR                       |
|          | PSG INSTITUTE OF TECHNOLOGY AND APPLIED           |
|          | RESEARCH                                          |
|          | COIMBATORE                                        |
|          |                                                   |
| 0        | 9585395778<br>Mar T. CATLUCIA                     |
| 8.       | Mr T. SATHISH<br>PhD scholar                      |
|          |                                                   |
|          | Alagappa University College of physical education |
|          | Karaikudi                                         |
|          | 9003641189                                        |
| 9.       | Dr.M.SENTHILKUMAR                                 |
|          | Assistant Director of Physical Education          |
|          | Agricultural College and Research Institute,      |
|          | Killikulam,                                       |
|          | Vallanadu                                         |
|          | 9443452232                                        |
|          |                                                   |
|          |                                                   |
|          | 1                                                 |