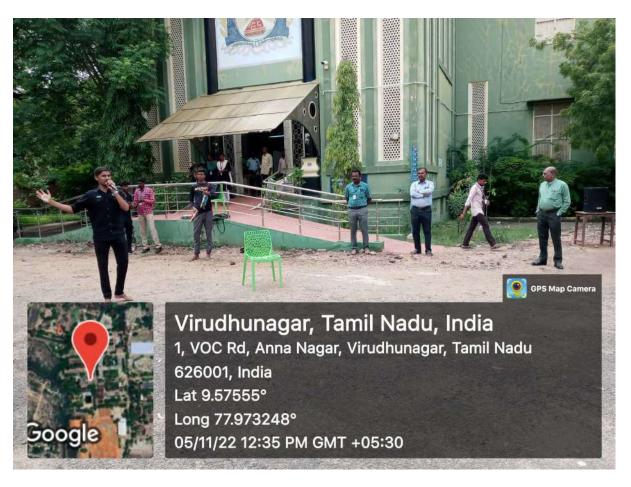

## **CAMPUS EVENT REPORT**

| 1.  | Department                                                                                                                                                                       | Physical Education                                                                                                                                                                                                                                                        |
|-----|----------------------------------------------------------------------------------------------------------------------------------------------------------------------------------|---------------------------------------------------------------------------------------------------------------------------------------------------------------------------------------------------------------------------------------------------------------------------|
| 2.  | Activity (Seminar / Workshop / Conference / FDP / Guest Lecture / Competitions / Sports / Cultural / Exhibition / Training Programme)                                            | Training Programme / Awareness Programme                                                                                                                                                                                                                                  |
| 3.  | Title                                                                                                                                                                            | Save and Support Girl Children                                                                                                                                                                                                                                            |
| 4.  | Geographical Coverage (State level / National level / International level / College level / Department level / Inter Collegiate / Inter Department / Village level / Town level) | Department level                                                                                                                                                                                                                                                          |
| 5.  | Theme                                                                                                                                                                            | Save and Support Girl Children -<br>AwarenessProgramme                                                                                                                                                                                                                    |
| 6.  | Date                                                                                                                                                                             | 04.06.2022                                                                                                                                                                                                                                                                |
| 7.  | Venue                                                                                                                                                                            | VHNSN College Campus to Thaaniparai (Cycle Expedition)                                                                                                                                                                                                                    |
| 8.  | Total No. of Participants                                                                                                                                                        | 41                                                                                                                                                                                                                                                                        |
| 9.  | Guest of Cycle Expedition /Resource Person (s) with designation & Official address                                                                                               | Thiru.M.D.Sarpparajan,B.B.A,<br>Secretary, VHNSNCollege Managing Board                                                                                                                                                                                                    |
| 10. | Co-ordinator Name / Convenor name / Organizing Secretary                                                                                                                         | Committee members: Dr.P.Muthukumar, Assistant Professor Ms.G.Revathi, Physical Training Instructor Coordinator: Mrs.N.Yahalakshmi, Assistant Professor Organizing Secretary: Dr.K.Selvakumar ,Assistant Professor Convenor: Dr.P.Kulanthaivelu Head & Associate Professor |
| 11. | Attach the Photos (minimum 5 photos)                                                                                                                                             | Yes                                                                                                                                                                                                                                                                       |

## 12. Programme Summary:

Totally 41participants were participated in the cycle expedition on "Save and Support Girl Children - AwarenessProgramme" organized by Department of Physical Education, Virudhunagar Hindu Nadars' Senthikumara Nadar College, Virudhunagar. Thecycle expedition of our college campus to Thaaniparai (55 km up & down 110 km) on 04.06.2022. The committee membersDr.P.Muthukumar, Assistant Professor and Ms.G.Revathi, Physical Training Instructor, Department of Physical Education. The Coordinator of cycle expedition Mrs.N.Yahalakshmi, Assistant Professor, Department of Physical Education. The organizing secretary of cycle expeditionprogramme Dr.K.Selvakumar, Assistant Professor, Department of Physical Education and convener of cycle expedition programme Dr.P.Kulanthaivelu, Head & Associate Professor, Department of Physical Education.