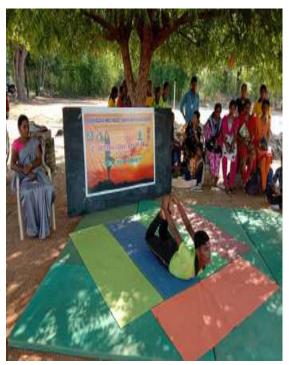

Totally 150 students were participated in the many competitions and expedition. The programme Inaugurated by Dr.R.Palaniappan, Coordinator of SF Courses, VHNSN College on 09.06.2022 at 10.00am. Programme were conducted for inter department students (Men & Women), VHNSN College. Dr.T.Murugesan Director of Physical Education welcomes the gathering for the chief Guest. Principal Dr.P.Sundara Pandian delivered chief guest address about the healthy food and yoga for the students. Dr.P.Kulaithaivelu, Head Department of Physical Education proposed vote of thanks.