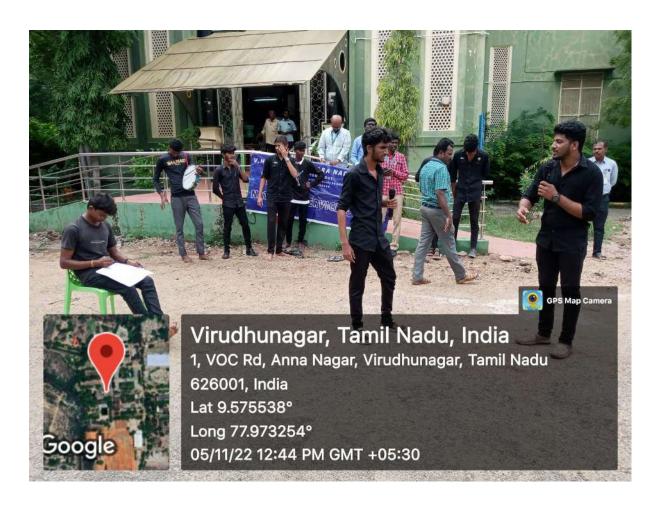

|
| 11. | Attach the Invitation / Circular  | Yes                                                                                                              |
| 12. | Programme Summary:                |                                                                                                                  |

The Senthi Folk Art Crew of our college fine arts club has conducted Street play Awareness Programme on 05.11.2022 at 12.30pm. The main theme of awareness programme has Abolition of bribery. The street play was acted in the centre place of our college library. Our college students was seen Abolition of bribery street play. Our college students were made anti-bribery aware in a street play

(Dr. D. Selvasankaran)

Co-ordinator

(Dr. P. Sundara Pandian)

Principal















#### V.H.N. SENTHIKUMARA NADAR COLLEGE (AUTONOMOUS)

# [Accredited with 'A' Grade by NAAC] 49th Rank at College category in NIRF Ranking Low Cost Access to High Quality Education Virudhunagar



#### **CAMPUS EVENT REPORT**

| 1.  | Department                                            | Fine Arts Club                             |
|-----|-------------------------------------------------------|--------------------------------------------|
|     | Activity (Seminar / Workshop / Conference / FDP /     |                                            |
| 2.  | Guest Lecture / Competitions / Sports / Cultural /    | செந்தி பேச்சரங்கம் – Training Programme    |
|     | Exhibition / Training Programme)                      |                                            |
| 3.  | Title