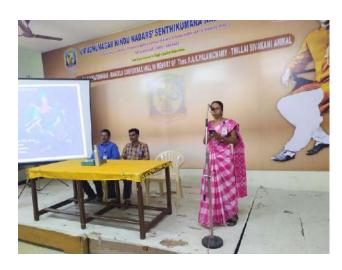

### CAMPUS EVENT REPORT

| 1.  | Department                                                                                                                                                                       | Physical Education                                                                                                                                                                                                                                                                               |
|-----|----------------------------------------------------------------------------------------------------------------------------------------------------------------------------------|--------------------------------------------------------------------------------------------------------------------------------------------------------------------------------------------------------------------------------------------------------------------------------------------------|
| 2.  | Activity (Seminar / Workshop / Conference / FDP / Guest Lecture / Competitions / Sports / Cultural / Exhibition / Training Programme)                                            | Workshop                                                                                                                                                                                                                                                                                         |
| 3.  | Title                                                                                                                                                                            | A systematic approach for High Performance in Indian<br>Team Games & Competitive Yoga – A New Approach                                                                                                                                                                                           |
| 4.  | Geographical Coverage (State level / National level / International level / College level / Department level / Inter Collegiate / Inter Department / Village level / Town level) | National level                                                                                                                                                                                                                                                                                   |
| 5.  | Theme                                                                                                                                                                            | High Performance in Indian Team Games & Competitive Yoga Awareness Workshop                                                                                                                                                                                                                      |
| 6.  | Date                                                                                                                                                                             | 14.10.2022                                                                                                                                                                                                                                                                                       |
| 7.  | Venue                                                                                                                                                                            | K.C.S. Rathinasamy Nadar R.Mariyammal Memorial Building (MBA)                                                                                                                                                                                                                                    |
| 8.  | Total No. of Participants                                                                                                                                                        | 200                                                                                                                                                                                                                                                                                              |
| 9.  | Guest of Cycle Expedition / Resource Person (s) with designation & Official address                                                                                              | Sri. Vasudevan Baskaran Field Hockey in India Summer Olympic Games Gold Medalist and Arjuna Awardee, Hockey coach- Men's & Junior team Dr. G. RADHAKRISHNAN, Yogacharya grand master, World Champion in Yoga                                                                                     |
| 10. | Co-ordinator Name / Convenor name / Organizing Secretary                                                                                                                         | Committee members: Mrs.N.Yahalakshmi, Assistant Professor Dr. Raj Mohan, Assistant Professor Commerce  Organizing Secretary: Dr.P.Kulanthaivelu Head & Associate Professor  Joint Organizing Secretary Ms.G.Revathi, Physical Training Instructor Convenor: Dr.K.Selvakumar ,Assistant Professor |
| 11. | Attach the Photos (minimum 5 photos)                                                                                                                                             | Yes                                                                                                                                                                                                                                                                                              |

Programme Summary: 12.

Totally 200 participants were participated in the National level workshop on "A systematic approach for High Performance in Indian Team Games & Competitive Yoga - A New Approach" organized by Department of Physical Education, Virudhunagar Hindu Nadars' Senthikumara Nadar College, Virudhunagar. The National level workshop on 14.10.2022. The committee members Mrs.N.Yahalakshmi, Assistant Professor and Dr. RajMohan, Assistant Professor Commerce. The organizing secretary of National level workshop Dr.P.Kulanthaivelu, Head & Associate Professor, Department of Physical Education Joint secretary of the programme Ms.G.Revathi, Physical Training Instructor and Dr.K.Selvakumar , Assistant Professor Department of Physical Education