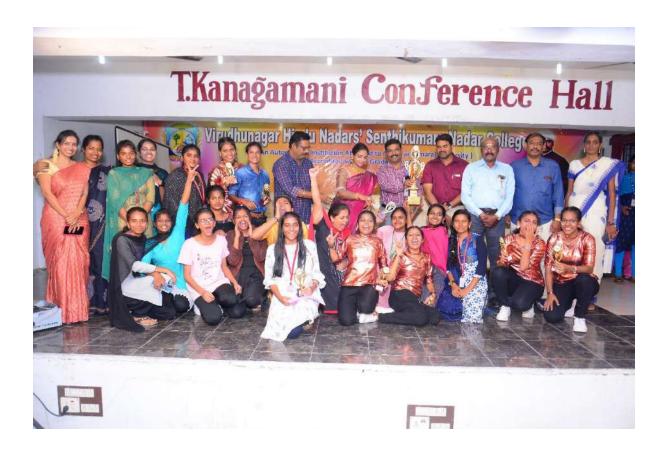

### CAMPUS EVENT REPORT

| 1.  | Department                                                                                                                                                                       | Physical Education                                                                                                                                                                                                                                                                               |
|-----|----------------------------------------------------------------------------------------------------------------------------------------------------------------------------------|--------------------------------------------------------------------------------------------------------------------------------------------------------------------------------------------------------------------------------------------------------------------------------------------------|
| 2.  | Activity (Seminar / Workshop / Conference / FDP / Guest Lecture / Competitions / Sports / Cultural / Exhibition / Training Programme)                                            | Workshop                                                                                                                                                                                                                                                                                         |
| 3.  | Title                                                                                                                                                                            | A systematic approach for High Performance in Indian<br>Team Games & Competitive Yoga – A New Approach                                                                                                                                                                                           |
| 4.  | Geographical Coverage (State level / National level / International level / College level / Department level / Inter Collegiate / Inter Department / Village level / Town level) | National level                                                                                                                                                                                                                                                                                   |
| 5.  | Theme                                                                                                                                                                            | High Performance in Indian Team Games & Competitive Yoga Awareness Workshop                                                                                                                                                                                                                      |
| 6.  | Date                                                                                                                                                                             | 14.10.2022                                                                                                                                                                                                                                                                                       |
| 7.  | Venue                                                                                                                                                                            | K.C.S. Rathinasamy Nadar R.Mariyammal Memorial Building (MBA)                                                                                                                                                                                                                                    |
| 8.  | Total No. of Participants                                                                                                                                                        | 200                                                                                                                                                                                                                                                                                              |
| 9.  | Guest of Cycle Expedition / Resource Person (s) with designation & Official address                                                                                              | Sri. Vasudevan Baskaran Field Hockey in India Summer Olympic Games Gold Medalist and Arjuna Awardee, Hockey coach- Men's & Junior team Dr. G. RADHAKRISHNAN, Yogacharya grand master, World Champion in Yoga                                                                                     |
| 10. | Co-ordinator Name / Convenor name / Organizing Secretary                                                                                                                         | Committee members: Mrs.N.Yahalakshmi, Assistant Professor Dr. Raj Mohan, Assistant Professor Commerce  Organizing Secretary: Dr.P.Kulanthaivelu Head & Associate Professor  Joint Organizing Secretary Ms.G.Revathi, Physical Training Instructor Convenor: Dr.K.Selvakumar ,Assistant Professor |
| 11. | Attach the Photos (minimum 5 photos)                                                                                                                                             | Yes                                                                                                                                                                                                                                                                                              |

Programme Summary: 12.

Totally 200 participants were participated in the National level workshop on "A systematic approach for High Performance in Indian Team Games & Competitive Yoga - A New Approach" organized by Department of Physical Education, Virudhunagar Hindu Nadars' Senthikumara Nadar College, Virudhunagar. The National level workshop on 14.10.2022. The committee members Mrs.N.Yahalakshmi, Assistant Professor and Dr. RajMohan, Assistant Professor Commerce. The organizing secretary of National level workshop Dr.P.Kulanthaivelu, Head & Associate Professor, Department of Physical Education Joint secretary of the programme Ms.G.Revathi, Physical Training Instructor and Dr.K.Selvakumar , Assistant Professor Department of Physical Education