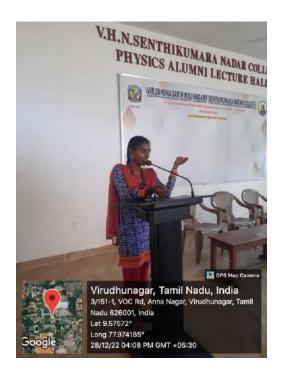

### CAMPUS EVENT REPORT

| 1.  | Department                                                                                                                                                                       | Physical Education                                                                                                                                                                                                                                                                               |
|-----|----------------------------------------------------------------------------------------------------------------------------------------------------------------------------------|--------------------------------------------------------------------------------------------------------------------------------------------------------------------------------------------------------------------------------------------------------------------------------------------------|
| 2.  | Activity (Seminar / Workshop / Conference / FDP / Guest Lecture / Competitions / Sports / Cultural / Exhibition / Training Programme)                                            | Workshop                                                                                                                                                                                                                                                                                         |
| 3.  | Title                                                                                                                                                                            | A systematic approach for High Performance in Indian<br>Team Games & Competitive Yoga – A New Approach                                                                                                                                                                                           |
| 4.  | Geographical Coverage (State level / National level / International level / College level / Department level / Inter Collegiate / Inter Department / Village level / Town level) | National level                                                                                                                                                                                                                                                                                   |
| 5.  | Theme                                                                                                                                                                            | High Performance in Indian Team Games & Competitive Yoga Awareness Workshop                                                                                                                                                                                                                      |
| 6.  | Date                                                                                                                                                                             | 14.10.2022                                                                                                                                                                                                                                                                                       |
| 7.  | Venue                                                                                                                                                                            | K.C.S. Rathinasamy Nadar R.Mariyammal Memorial Building (MBA)                                                                                                                                                                                                                                    |
| 8.  | Total No. of Participants                                                                                                                                                        | 200                                                                                                                                                                                                                                                                                              |
| 9.  | Guest of Cycle Expedition / Resource Person (s) with designation & Official address                                                                                              | Sri. Vasudevan Baskaran Field Hockey in India Summer Olympic Games Gold Medalist and Arjuna Awardee, Hockey coach- Men's & Junior team Dr. G. RADHAKRISHNAN, Yogacharya grand master, World Champion in Yoga                                                                                     |
| 10. | Co-ordinator Name / Convenor name / Organizing Secretary                                                                                                                         | Committee members: Mrs.N.Yahalakshmi, Assistant Professor Dr. Raj Mohan, Assistant Professor Commerce  Organizing Secretary: Dr.P.Kulanthaivelu Head & Associate Professor  Joint Organizing Secretary Ms.G.Revathi, Physical Training Instructor Convenor: Dr.K.Selvakumar ,Assistant Professor |
| 11. | Attach the Photos (minimum 5 photos)                                                                                                                                             | Yes                                                                                                                                                                                                                                                                                              |

Programme Summary: 12.

Totally 200 participants were participated in the National level workshop on "A systematic approach for High Performance in Indian Team Games & Competitive Yoga - A New Approach" organized by Department of Physical Education, Virudhunagar Hindu Nadars' Senthikumara Nadar College, Virudhunagar. The National level workshop on 14.10.2022. The committee members Mrs.N.Yahalakshmi, Assistant Professor and Dr. RajMohan, Assistant Professor Commerce. The organizing secretary of National level workshop Dr.P.Kulanthaivelu, Head & Associate Professor, Department of Physical Education Joint secretary of the programme Ms.G.Revathi, Physical Training Instructor and Dr.K.Selvakumar , Assistant Professor Department of Physical Education