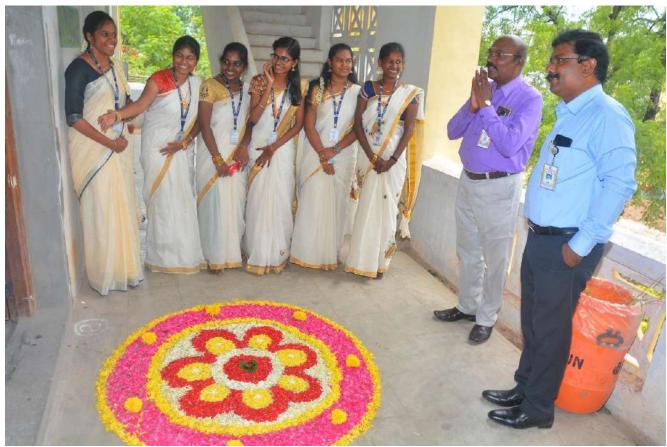

dignitaries by dancing the traditional Onam dance. Onam festival was also called the festival of flowers and pookalam was one of the forms of celebrating this grand festival. On the mark of celebrating Onam, Flower Rangoli competition was conducted for the students. A festival without delicious food is incomplete and the Onam festival was one of its kinds. Students cooked variety of traditional dishes and served on a banana leaf. All the guests tasted the traditional foods served by the students. College Managing Board Secretary Mr. M.D. Sarpparajan gave away prizes for the winners of the Flower Rangoli competition. The convener of the Onam Festival Programme Dr. R. Sivajothi, Assistant professor proposed the vote of thanks.

Convener

Pineter to alis

SF Co-ordinator

Principal





















(An Autonomous Institution Affiliated to Madurai Kamaraj University)
[Re-accredited with 'A' Grade by NAAC]
Virudhunagar – 626 001.

### **CAMPUS EVENT REPORT**

| 1.  | Department                                            | B. Com Computer Applications - SF               |
|-----|-------------------------------------------------------|-------------------------------------------------|
| 2.  | Activity (Seminar / Workshop / Conference / FDP       | Cultural                                        |
|     | / Guest Lecture / Competitions / Sports / Cultural /  |                                                 |
|     | Exhibition / Training Programme)                      |                                                 |
| 3.  | Title