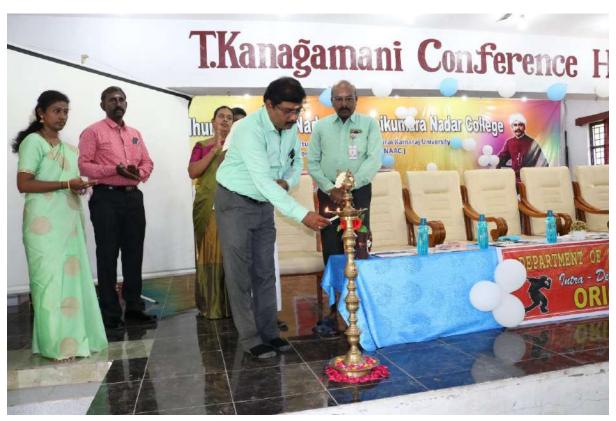

### CAMPUS EVENT REPORT

| 1.  | Department                                                                                                                                                                       | Physical Education                                                                                                                                                                                                                                                                               |
|-----|----------------------------------------------------------------------------------------------------------------------------------------------------------------------------------|--------------------------------------------------------------------------------------------------------------------------------------------------------------------------------------------------------------------------------------------------------------------------------------------------|
| 2.  | Activity (Seminar / Workshop / Conference / FDP / Guest Lecture / Competitions / Sports / Cultural / Exhibition / Training Programme)                                            | Workshop                                                                                                                                                                                                                                                                                         |
| 3.  | Title                                                                                                                                                                            | A systematic approach for High Performance in Indian<br>Team Games & Competitive Yoga – A New Approach                                                                                                                                                                                           |
| 4.  | Geographical Coverage (State level / National level / International level / College level / Department level / Inter Collegiate / Inter Department / Village level / Town level) | National level                                                                                                                                                                                                                                                                                   |
| 5.  | Theme                                                                                                                                                                            | High Performance in Indian Team Games & Competitive Yoga Awareness Workshop                                                                                                                                                                                                                      |
| 6.  | Date                                                                                                                                                                             | 14.10.2022                                                                                                                                                                                                                                                                                       |
| 7.  | Venue                                                                                                                                                                            | K.C.S. Rathinasamy Nadar R.Mariyammal Memorial Building (MBA)                                                                                                                                                                                                                                    |
| 8.  | Total No. of Participants                                                                                                                                                        | 200                                                                                                                                                                                                                                                                                              |
| 9.  | Guest of Cycle Expedition / Resource Person (s) with designation & Official address                                                                                              | Sri. Vasudevan Baskaran Field Hockey in India Summer Olympic Games Gold Medalist and Arjuna Awardee, Hockey coach- Men's & Junior team Dr. G. RADHAKRISHNAN, Yogacharya grand master, World Champion in Yoga                                                                                     |
| 10. | Co-ordinator Name / Convenor name / Organizing Secretary                                                                                                                         | Committee members: Mrs.N.Yahalakshmi, Assistant Professor Dr. Raj Mohan, Assistant Professor Commerce  Organizing Secretary: Dr.P.Kulanthaivelu Head & Associate Professor  Joint Organizing Secretary Ms.G.Revathi, Physical Training Instructor Convenor: Dr.K.Selvakumar ,Assistant Professor |
| 11. | Attach the Photos (minimum 5 photos)                                                                                                                                             | Yes                                                                                                                                                                                                                                                                                              |

Programme Summary: 12.

Totally 200 participants were participated in the National level workshop on "A systematic approach for High Performance in Indian Team Games & Competitive Yoga - A New Approach" organized by Department of Physical Education, Virudhunagar Hindu Nadars' Senthikumara Nadar College, Virudhunagar. The National level workshop on 14.10.2022. The committee members Mrs.N.Yahalakshmi, Assistant Professor and Dr. RajMohan, Assistant Professor Commerce. The organizing secretary of National level workshop Dr.P.Kulanthaivelu, Head & Associate Professor, Department of Physical Education Joint secretary of the programme Ms.G.Revathi, Physical Training Instructor and Dr.K.Selvakumar , Assistant Professor Department of Physical Education