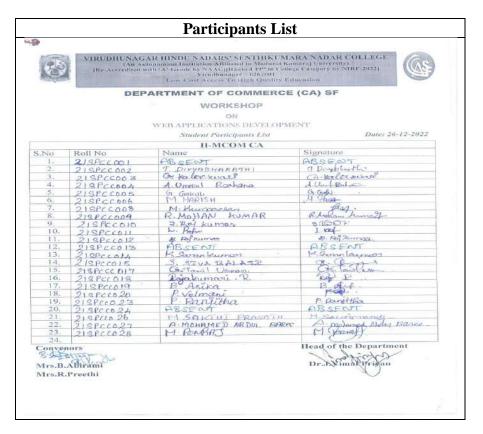

ade by NAAC]
Virudhunagar – 626 001.

#### ANNEXURE - I

#### **CLASS CIRCULAR**



#### **STAFF CIRCULAR**



#### **INVITATION**







Welcome Addressed is delivered by *Ms.R.Rajakumari*, II – M.Com (CA), Department of Commerce (CA) SF, VHNSN College (Autonomous), Virudhunagar.



Inaugural Address is delivered by Our College Principal **Captain Dr.P.Sundara Pandian**, VHNSN College (Autonomous), Virudhunagar.





Memento Presented to the Resource Person **Mr.S.Vignesh**, Team Leader, DCE Technology, Virudhunagar.



Resource Person delivered their knowledgeable speech on "**Web Applications Development**" to the final year PG Students.





Vote of Thanks is delivered by *Ms.R.Rajakumari*, **II – M.Com (CA)**, Department of Commerce (CA) SF, VHNSN College (Autonomous), Virudhunagar.





(An Autonomous Institution Affiliated to Madurai Kamaraj University) [Re-Accredited with 'A' Grade by NAAC][Ranked 49<sup>th</sup> in College Category by NIRF-2022] Virudhunagar – 6262001





#### **DEPARTMENT OF COMMERCE (CA) SF**

#### **WORKSHOP**

Topic: Web Applications Development

Program Schedule

Date: 26.12.2022 Time: 9:45PM

Prayer song College Anthem

Welcome Address: Ms.R.Rajakumari

II - M.Com(CA)

Department of Commerce (CA) SF VHNSN College (Autonomous)

Virudhunagar

Inaugural address: Captain Dr.P.Sundara Pandian

Principal

VHNSN College (Autonomous)

Virudhunagar

Memento Presentation

Felicitation Address: Dr.R.Palaniappan

Coordinator - SF Programmes VHNSN College (Autonomous)

Virudhunagar

Hands-on session: Mr.S. Vignesh M.Sc.,

Team Leader, DCE Technology, Vir