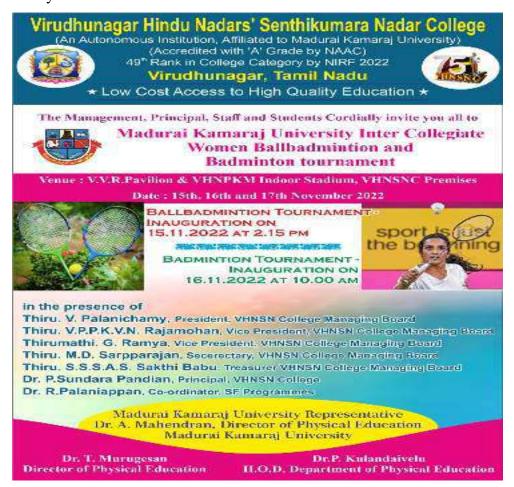

## V.H.N.S.N.College Managing Board

Thiru.V.Palanichamy President

> Tmt. G.Ramya Vice president

Thiru, V.P.P.K. V.N.Rajamohan Vice president

Thiru.S.S.S.A.S.Sakthi Babu Treasurer

Dr.P.Sundara Pandian, Principal Chairman

Dr.R.Palaniappan, Coordinator - SF Programmes Co-Chairman

Dr.P.Kulanthaivelu, Head, Department of Physical Education Organizing Secretary

Ms.G.Revathi, Physical Training Instructor
Dr.K. Selva Kumar, Assistant Professor in Physical Education
Joint Organizing Secretaries

### Executive Committee

Ms.N. Yahalakshimi, Assistant Professor in Physical Education Dr. M.Ayya Durai, Assistant Professor in Physical Education Dr. P.Rajmohan, Assistant Professor in Commerce (SF)

> Registration through Google Form https://forms.gle/urBuJVKnGMZXzBvL8 Last date for registration - on or before 12.10.2022

## REGISTRATION FEES

for Students and Research Scholars - Rs.175 for Professionals; Rs.250
(Fee including Certificate and working lunch)

#### PAYMENT DETAILS

Account Number: 038100050306036, Name: N.Yahalakshmi
Bank: Tamilnadu Mercantile Bank, Branch: Aruppukottai "IFSC Code: TMBL0000038
Google Pay: 9080347543

#### FOR MORE DETAILS

Please Contact -+919445405817, +918754382334 Email id: physicaleducation@vhnsnc.edu.in

ONE-DAY NATIONAL LEVEL WORKSHOP ON

A Systematic Approach for High Performance in Indian Team Games

Competitive Yoga - A New Approach

14th October, 2022, Friday

in collaboration with

Department of Physical Education The American College, Madurai-625002

Web: www.vhnsnc.edu.in Mail: physicaleducation@vhnsnc.edu.in +919445405817, +918754382334

Venue – V.P.S.A. Paramasiya Nadar – Thillai Siyakami Ammal Conference Hall – M.B.A Block

(An Autonomous Institution Affiliated to Madurai Kamaraj University)

[Re-accredited with 'A' Grade by NAAC]

Virudhunagar – 626 001.