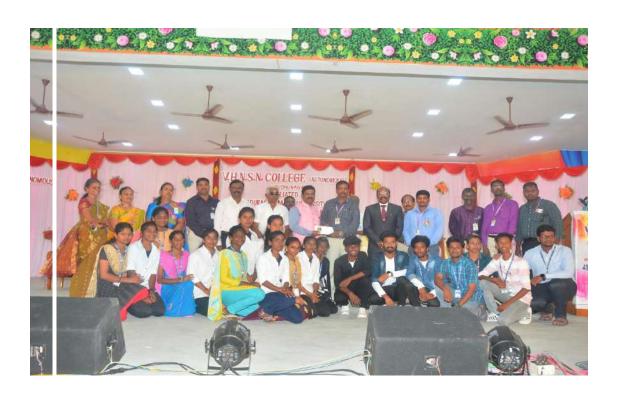

## **CAMPUS EVENT REPORT**

| 1.  | Department                                                                                                                                                                       | Physical Education(SF)                                                                                                                                                                                                                                     |
|-----|----------------------------------------------------------------------------------------------------------------------------------------------------------------------------------|------------------------------------------------------------------------------------------------------------------------------------------------------------------------------------------------------------------------------------------------------------|
| 2.  | Activity (Seminar / Workshop / Conference / FDP / Guest Lecture / Competitions / Sports / Cultural / Exhibition / Training Programme)                                            | Competitions/ Sports                                                                                                                                                                                                                                       |
| 3.  | Title                                                                                                                                                                            | National Sports Day and Fit India Programme 2022                                                                                                                                                                                                           |
| 4.  | Geographical Coverage (State level / National level / International level / College level / Department level / Inter Collegiate / Inter Department / Village level / Town level) | Inter Department and College level                                                                                                                                                                                                                         |
| 5.  | Theme                                                                                                                                                                            | Celebrated National Sports Day and Fit India<br>Programme 2022                                                                                                                                                                                             |
| 6.  | Date                                                                                                                                                                             | 29.08.2022                                                                                                                                                                                                                                                 |
| 7.  | Venue                                                                                                                                                                            | V.V.R.Pavilion                                                                                                                                                                                                                                             |
| 8.  | Total No. of Participants                                                                                                                                                        | 350                                                                                                                                                                                                                                                        |
| 9.  | Resource Person (s) with designation &                                                                                                                                           | Thiru.M.D.Sarpparajan,B.B.A.,                                                                                                                                                                                                                              |
|     | Official address                                                                                                                                                                 | Secretary, VHNSN College Managing Board                                                                                                                                                                                                                    |
| 10. | Co-ordinator Name / Convenor name / Organizing Secretary                                                                                                                         | Committee Members: Dr.K.Selvakumar Assistant Professor Dr.P.Muthukumar Assistant Professor Ms.G.Revathi – Physical Training Instructor Organizing Secretary: Dr.P.Kulanthaivelu Head & Associate Professor Convenor: Mrs.N.Yahalakshmi Assistant Professor |
| 11. | Attach the Photos (minimum 5 photos)                                                                                                                                             | Yes                                                                                                                                                                                                                                                        |
| 12  | Programme Summary:                                                                                                                                                               |                                                                                                                                                                                                                                                            |

## 12. Programme Summary:

Totally 350 participants were participated in the Inter Department Hockey Tournament and Track and Field events on "National Sports Day and Fit India Programme 2022" organized by department of physical education, Virudhunagar Hindu Nadars' Senthikumara Nadar College, Virudhunagar. Inter Department Hockey Tournament and Track and Field events on "National Sports Day and Fit India Programme 2022" **V.V.R Pavilion** on 29.08.2022. The committee members are Dr.K.Selvakumar, Assistant Professor, Department of Physical Education, Dr.P.Muthukumar, Assistant Professor, Department of Physical Education and Ms. Ms.G.Revathi, Physical Training Instructor. The organizing secretary of programme Dr.P.Kulanthaivelu, Head & Associate Professor, Department of Physical Education and Mrs.N.Yahalakshmi, Assistant Professor, Department of Physical Education, convener of National Sports Day and Fit India Programme 2022.