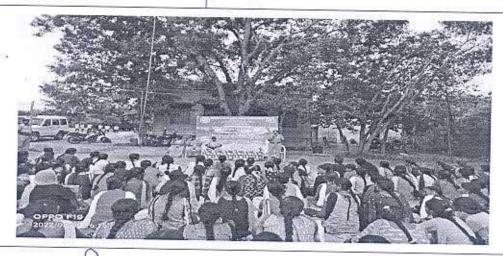

Programme Summary: 12.

Totally 200 participants were participated in the National level workshop on "A systematic approach for High Performance in Indian Team Games & Competitive Yoga - A New Approach" organized by Department of Physical Education, Virudhunagar Hindu Nadars' Senthikumara Nadar College, Virudhunagar. The National level workshop on 14.10.2022. The committee members Mrs.N.Yahalakshmi, Assistant Professor and Dr. RajMohan, Assistant Professor Commerce. The organizing secretary of National level workshop Dr.P.Kulanthaivelu, Head & Associate Professor, Department of Physical Education Joint secretary of the programme Ms.G.Revathi, Physical Training Instructor and Dr.K.Selvakumar , Assistant Professor Department of Physical Education