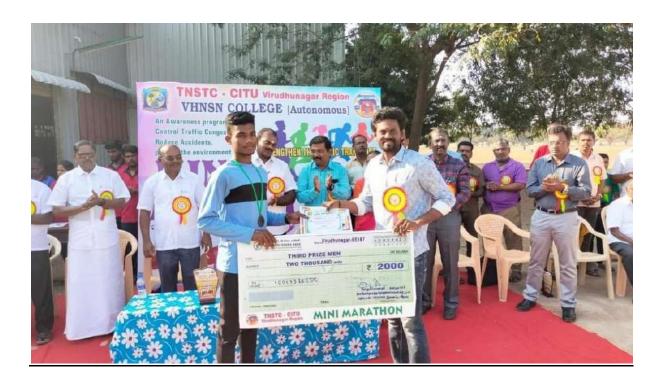

|



Captain Dr. P. SUNDARA PANDIAN
PRINCIPAL
VIRUDHUNAGAR HINDU NADARS'
SENTHIKUMARA NADAR COLLEGE
(AUTONOMOUS)
VIRUDHUNAGAR - 626 001



(An Autonomous Institution Affiliated to Madurai Kamaraj University)

[Re-accredited with 'A' Grade by NAAC]

Virudhunagar – 626 001.



விருதுநகரில் சி.ஐ.டி.யு. மற்றும் செந்திக்குமார நடார் கல்லூரியும் இணைந்து சுற்றுச்சுழல் மற்றும் பொது போக்குவரத்து பாதுகாப்பிற்காக மினி மாரத்தான் போட்டியை நடத்தியது. இதில் ஏராளமான பள்ளி மாணவ, மாணவியர்கள் கலந்து கொண்டனர்.





## VIRUDHUNAGAR HINDU NADARS' SENTHIKUMARA NADAR COLLEGE (An Autonomous Institution Affiliated to Madurai Kamaraj University) [Re-accredited with 'A' Grade by NAAC]

Virudhunagar – 626 001.







### VIRUDHUNAGAR HINDU NADARS' SENTHIKUMARA NADAR COLLEGE (An Autonomous Institution Affiliated to Madurai Kamaraj University) [Re-accredited with 'A' Grade by NAAC]

Virudhunagar - 626 001.





EXTENSION / OUTREACH ACTIVITY REPORT



## VIRUDHUNAGAR HINDU NADARS' SENTHIKUMARA NADAR COLLEGE (An Autonomous Institution Affiliated to Madurai Kamaraj University) [Re-accredited with 'A' Grade by NAAC]

Virudhunagar – 626 001.

### VHNSN College and TNSTC-CITU MINI- MARATHON

### PARTICIPANTS NAME LIST:

| C NI       | NAME                             | DLACE            |
|------------|----------------------------------|------------------|
| S.N<br>O   | NAME                             | PLACE            |
| 1.         | M.MARIMUTHUPANDI                 | VHNSNC           |
| 2.         |