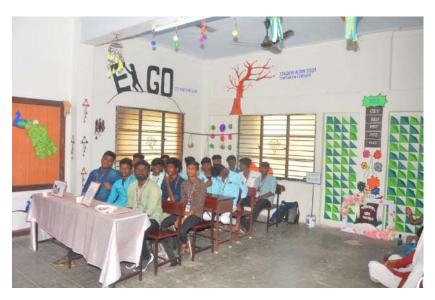

### CAMPUS EVENT REPORT

| 1.  | Department                                                                                                                                                                       | Physical Education                                                                                                                                                                                                                                                                               |
|-----|----------------------------------------------------------------------------------------------------------------------------------------------------------------------------------|--------------------------------------------------------------------------------------------------------------------------------------------------------------------------------------------------------------------------------------------------------------------------------------------------|
| 2.  | Activity (Seminar / Workshop / Conference / FDP / Guest Lecture / Competitions / Sports / Cultural / Exhibition / Training Programme)                                            | Workshop                                                                                                                                                                                                                                                                                         |
| 3.  | Title                                                                                                                                                                            | A systematic approach for High Performance in Indian<br>Team Games & Competitive Yoga – A New Approach                                                                                                                                                                                           |
| 4.  | Geographical Coverage (State level / National level / International level / College level / Department level / Inter Collegiate / Inter Department / Village level / Town level) | National level                                                                                                                                                                                                                                                                                   |
| 5.  | Theme                                                                                                                                                                            | High Performance in Indian Team Games & Competitive Yoga Awareness Workshop                                                                                                                                                                                                                      |
| 6.  | Date                                                                                                                                                                             | 14.10.2022                                                                                                                                                                                                                                                                                       |
| 7.  | Venue                                                                                                                                                                            | K.C.S. Rathinasamy Nadar R.Mariyammal Memorial Building (MBA)                                                                                                                                                                                                                                    |
| 8.  | Total No. of Participants                                                                                                                                                        | 200                                                                                                                                                                                                                                                                                              |
| 9.  | Guest of Cycle Expedition / Resource Person (s) with designation & Official address                                                                                              | Sri. Vasudevan Baskaran Field Hockey in India Summer Olympic Games Gold Medalist and Arjuna Awardee, Hockey coach- Men's & Junior team Dr. G. RADHAKRISHNAN, Yogacharya grand master, World Champion in Yoga                                                                                     |
| 10. | Co-ordinator Name / Convenor name / Organizing Secretary                                                                                                                         | Committee members: Mrs.N.Yahalakshmi, Assistant Professor Dr. Raj Mohan, Assistant Professor Commerce  Organizing Secretary: Dr.P.Kulanthaivelu Head & Associate Professor  Joint Organizing Secretary Ms.G.Revathi, Physical Training Instructor Convenor: Dr.K.Selvakumar ,Assistant Professor |
| 11. | Attach the Photos (minimum 5 photos)                                                                                                                                             | Yes                                                                                                                                                                                                                                                                                              |

Programme Summary: 12.

Totally 200 participants were participated in the National level workshop on "A systematic approach for High Performance in Indian Team Games & Competitive Yoga - A New Approach" organized by Department of Physical Education, Virudhunagar Hindu Nadars' Senthikumara Nadar College, Virudhunagar. The National level workshop on 14.10.2022. The committee members Mrs.N.Yahalakshmi, Assistant Professor and Dr. RajMohan, Assistant Professor Commerce. The organizing secretary of National level workshop Dr.P.Kulanthaivelu, Head & Associate Professor, Department of Physical Education Joint secretary of the programme Ms.G.Revathi, Physical Training Instructor and Dr.K.Selvakumar , Assistant Professor Department of Physical Education