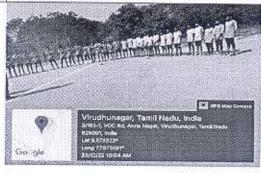

## 12. Programme Summary:

Totally 41participants were participated in the cycle expedition on "Save and Support Girl Children - AwarenessProgramme" organized by Department of Physical Education, Virudhunagar Hindu Nadars' Senthikumara Nadar College, Virudhunagar. Thecycle expedition of our college campus to Thaaniparai (55 km up & down 110 km) on 04.06.2022. The committee membersDr.P.Muthukumar, Assistant Professor and Ms.G.Revathi, Physical Training Instructor, Department of Physical Education. The Coordinator of cycle expedition Mrs.N.Yahalakshmi, Assistant Professor, Department of Physical Education. The organizing secretary of cycle expeditionprogramme Dr.K.Selvakumar, Assistant Professor, Department of Physical Education and convener of cycle expedition programme Dr.P.Kulanthaivelu, Head & Associate Professor, Department of Physical Education.