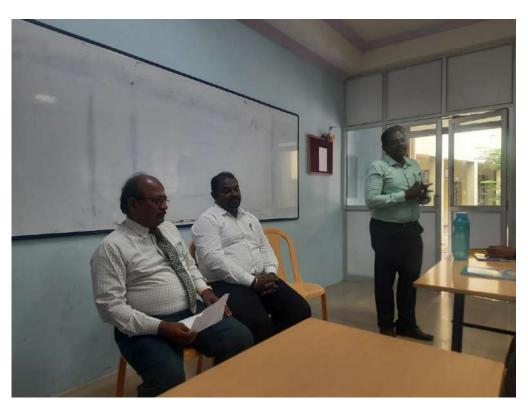

### CAMPUS EVENT REPORT

| 1.  | Department                                                                                                                                                                       | Physical Education                                                                                                                                                                                                                                                                               |
|-----|----------------------------------------------------------------------------------------------------------------------------------------------------------------------------------|--------------------------------------------------------------------------------------------------------------------------------------------------------------------------------------------------------------------------------------------------------------------------------------------------|
| 2.  | Activity (Seminar / Workshop / Conference / FDP / Guest Lecture / Competitions / Sports / Cultural / Exhibition / Training Programme)                                            | Workshop                                                                                                                                                                                                                                                                                         |
| 3.  | Title                                                                                                                                                                            | A systematic approach for High Performance in Indian<br>Team Games & Competitive Yoga – A New Approach                                                                                                                                                                                           |
| 4.  | Geographical Coverage (State level / National level / International level / College level / Department level / Inter Collegiate / Inter Department / Village level / Town level) | National level                                                                                                                                                                                                                                                                                   |
| 5.  | Theme                                                                                                                                                                            | High Performance in Indian Team Games & Competitive Yoga Awareness Workshop                                                                                                                                                                                                                      |
| 6.  | Date                                                                                                                                                                             | 14.10.2022                                                                                                                                                                                                                                                                                       |
| 7.  | Venue                                                                                                                                                                            | K.C.S. Rathinasamy Nadar R.Mariyammal Memorial Building (MBA)                                                                                                                                                                                                                                    |
| 8.  | Total No. of Participants                                                                                                                                                        | 200                                                                                                                                                                                                                                                                                              |
| 9.  | Guest of Cycle Expedition / Resource Person (s) with designation & Official address                                                                                              | Sri. Vasudevan Baskaran Field Hockey in India Summer Olympic Games Gold Medalist and Arjuna Awardee, Hockey coach- Men's & Junior team Dr. G. RADHAKRISHNAN, Yogacharya grand master, World Champion in Yoga                                                                                     |
| 10. | Co-ordinator Name / Convenor name / Organizing Secretary                                                                                                                         | Committee members: Mrs.N.Yahalakshmi, Assistant Professor Dr. Raj Mohan, Assistant Professor Commerce  Organizing Secretary: Dr.P.Kulanthaivelu Head & Associate Professor  Joint Organizing Secretary Ms.G.Revathi, Physical Training Instructor Convenor: Dr.K.Selvakumar ,Assistant Professor |
| 11. | Attach the Photos (minimum 5 photos)                                                                                                                                             | Yes                                                                                                                                                                                                                                                                                              |

Programme Summary: 12.

Totally 200 participants were participated in the National level workshop on "A systematic approach for High Performance in Indian Team Games & Competitive Yoga - A New Approach" organized by Department of Physical Education, Virudhunagar Hindu Nadars' Senthikumara Nadar College, Virudhunagar. The National level workshop on 14.10.2022. The committee members Mrs.N.Yahalakshmi, Assistant Professor and Dr. RajMohan, Assistant Professor Commerce. The organizing secretary of National level workshop Dr.P.Kulanthaivelu, Head & Associate Professor, Department of Physical Education Joint secretary of the programme Ms.G.Revathi, Physical Training Instructor and Dr.K.Selvakumar , Assistant Professor Department of Physical Education