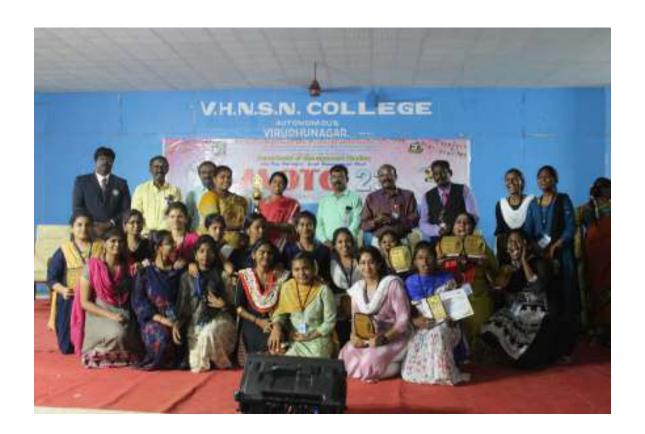

### CAMPUS EVENT REPORT

| 1.  | Department                                                                                                                                                                       | Physical Education                                                                                                                                                                                                                                                                               |
|-----|----------------------------------------------------------------------------------------------------------------------------------------------------------------------------------|--------------------------------------------------------------------------------------------------------------------------------------------------------------------------------------------------------------------------------------------------------------------------------------------------|
| 2.  | Activity (Seminar / Workshop / Conference / FDP / Guest Lecture / Competitions / Sports / Cultural / Exhibition / Training Programme)                                            | Workshop                                                                                                                                                                                                                                                                                         |
| 3.  | Title                                                                                                                                                                            | A systematic approach for High Performance in Indian<br>Team Games & Competitive Yoga – A New Approach                                                                                                                                                                                           |
| 4.  | Geographical Coverage (State level / National level / International level / College level / Department level / Inter Collegiate / Inter Department / Village level / Town level) | National level                                                                                                                                                                                                                                                                                   |
| 5.  | Theme                                                                                                                                                                            | High Performance in Indian Team Games & Competitive Yoga Awareness Workshop                                                                                                                                                                                                                      |
| 6.  | Date                                                                                                                                                                             | 14.10.2022                                                                                                                                                                                                                                                                                       |
| 7.  | Venue                                                                                                                                                                            | K.C.S. Rathinasamy Nadar R.Mariyammal Memorial Building (MBA)                                                                                                                                                                                                                                    |
| 8.  | Total No. of Participants                                                                                                                                                        | 200                                                                                                                                                                                                                                                                                              |
| 9.  | Guest of Cycle Expedition / Resource Person (s) with designation & Official address                                                                                              | Sri. Vasudevan Baskaran Field Hockey in India Summer Olympic Games Gold Medalist and Arjuna Awardee, Hockey coach- Men's & Junior team Dr. G. RADHAKRISHNAN, Yogacharya grand master, World Champion in Yoga                                                                                     |
| 10. | Co-ordinator Name / Convenor name / Organizing Secretary                                                                                                                         | Committee members: Mrs.N.Yahalakshmi, Assistant Professor Dr. Raj Mohan, Assistant Professor Commerce  Organizing Secretary: Dr.P.Kulanthaivelu Head & Associate Professor  Joint Organizing Secretary Ms.G.Revathi, Physical Training Instructor Convenor: Dr.K.Selvakumar ,Assistant Professor |
| 11. | Attach the Photos (minimum 5 photos)                                                                                                                                             | Yes                                                                                                                                                                                                                                                                                              |

Programme Summary: 12.

Totally 200 participants were participated in the National level workshop on "A systematic approach for High Performance in Indian Team Games & Competitive Yoga - A New Approach" organized by Department of Physical Education, Virudhunagar Hindu Nadars' Senthikumara Nadar College, Virudhunagar. The National level workshop on 14.10.2022. The committee members Mrs.N.Yahalakshmi, Assistant Professor and Dr. RajMohan, Assistant Professor Commerce. The organizing secretary of National level workshop Dr.P.Kulanthaivelu, Head & Associate Professor, Department of Physical Education Joint secretary of the programme Ms.G.Revathi, Physical Training Instructor and Dr.K.Selvakumar , Assistant Professor Department of Physical Education