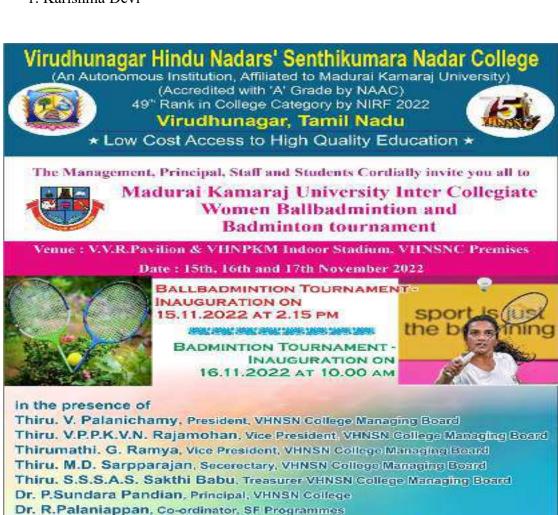

## V.H.N.S.N.College Managing Board

Thiru.V.Palanichamy President

> Tmt. G.Ramya Vice president

Thiru, V.P.P.K. V.N.Rajamohan Vice president

Thiru.S.S.S.A.S.Sakthi Babu Treasurer

Dr.P.Sundara Pandian, Principal Chairman

Dr.R.Palaniappan, Coordinator - SF Programmes Co-Chairman

Dr.P.Kulanthaivelu, Head, Department of Physical Education Organizing Secretary

Ms.G.Revathi, Physical Training Instructor
Dr.K. Selva Kumar, Assistant Professor in Physical Education
Joint Organizing Secretaries

### Executive Committee

Ms.N. Yahalakshimi, Assistant Professor in Physical Education Dr. M.Ayya Durai, Assistant Professor in Physical Education Dr. P.Rajmohan, Assistant Professor in Commerce (SF)

> Registration through Google Form https://forms.gle/urBuJVKnGMZXzBvL8 Last date for registration - on or before 12.10.2022