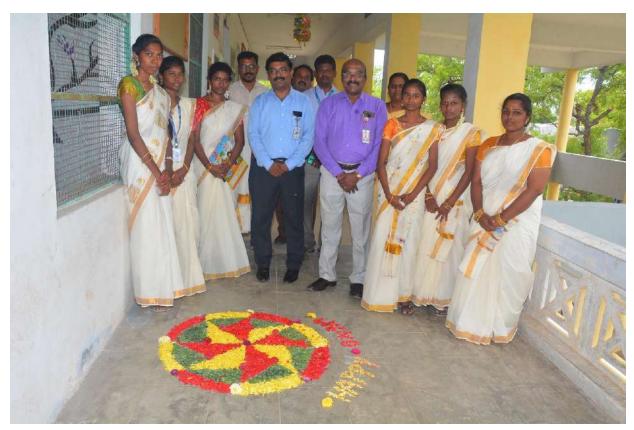

he dignitaries by dancing the traditional Onam dance. Onam festival was also called the festival of flowers and pookalam was one of the forms of celebrating this grand festival. On the mark of celebrating Onam, Flower Rangoli competition was conducted for the students. A festival without delicious food is incomplete and the Onam festival was one of its kinds. Students cooked variety of traditional dishes and served on a banana leaf. All the guests tasted the traditional foods served by the students. College Managing Board Secretary Mr. M.D. Sarpparajan gave away prizes for the winners of the Flower Rangoli competition. The convener of the Onam Festival Programme Dr. R. Sivajothi, Assistant professor proposed the vote of thanks.

Convener

Pineter to alis

SF Co-ordinator

Principal





















(An Autonomous Institution Affiliated to Madurai Kamaraj University)
[Re-accredited with 'A' Grade by NAAC]
Virudhunagar – 626 001.

### **CAMPUS EVENT REPORT**

| 1.  | Department                                            | B. Com Computer Applications - SF               |
|-----|-------------------------------------------------------|-------------------------------------------------|
| 2.  | Activity (Seminar / Workshop / Conference / FDP       | Cultural                                        |
|     | / Guest Lecture / Competitions / Sports / Cultural /  |                                                 |
|     | Exhibition / Training Programme)                      |                                                 |
| 3.  | Title