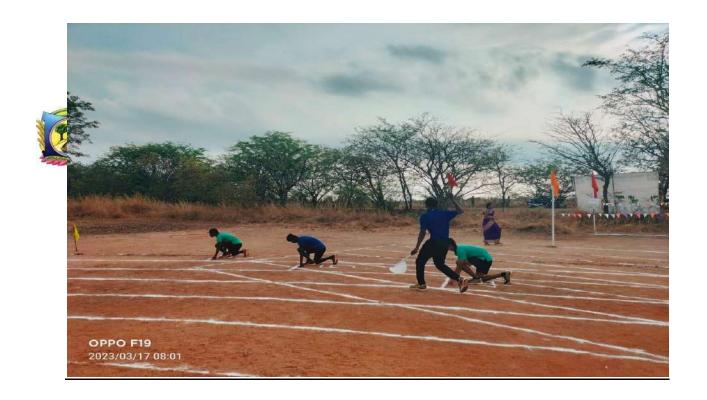

## **CAMPUS EVENT REPORT**

| 1.  | Department                                                                                                                                                                       | Physical Education(SF)                                                                                                                                                                                                                                     |
|-----|----------------------------------------------------------------------------------------------------------------------------------------------------------------------------------|------------------------------------------------------------------------------------------------------------------------------------------------------------------------------------------------------------------------------------------------------------|
| 2.  | Activity (Seminar / Workshop / Conference / FDP / Guest Lecture / Competitions / Sports / Cultural / Exhibition / Training Programme)                                            | Competitions/ Sports                                                                                                                                                                                                                                       |
| 3.  | Title                                                                                                                                                                            | National Sports Day and Fit India Programme 2022                                                                                                                                                                                                           |
| 4.  | Geographical Coverage (State level / National level / International level / College level / Department level / Inter Collegiate / Inter Department / Village level / Town level) | Inter Department and College level                                                                                                                                                                                                                         |
| 5.  | Theme                                                                                                                                                                            | Celebrated National Sports Day and Fit India<br>Programme 2022                                                                                                                                                                                             |
| 6.  | Date                                                                                                                                                                             | 29.08.2022                                                                                                                                                                                                                                                 |
| 7.  | Venue                                                                                                                                                                            | V.V.R.Pavilion                                                                                                                                                                                                                                             |
| 8.  | Total No. of Participants                                                                                                                                                        | 350                                                                                                                                                                                                                                                        |
| 9.  | Resource Person (s) with designation &                                                                                                                                           | Thiru.M.D.Sarpparajan,B.B.A.,                                                                                                                                                                                                                              |
|     | Official address                                                                                                                                                                 | Secretary, VHNSN College Managing Board                                                                                                                                                                                                                    |
| 10. | Co-ordinator Name / Convenor name / Organizing Secretary                                                                                                                         | Committee Members: Dr.K.Selvakumar Assistant Professor Dr.P.Muthukumar Assistant Professor Ms.G.Revathi – Physical Training Instructor Organizing Secretary: Dr.P.Kulanthaivelu Head & Associate Professor Convenor: Mrs.N.Yahalakshmi Assistant Professor |
| 11. | Attach the Photos (minimum 5 photos)                                                                                                                                             | Yes                                                                                                                                                                                                                                                        |
| 12  | Programme Summary:                                                                                                                                                               |                                                                                                                                                                                                                                                            |

## 12. Programme Summary:

Totally 350 participants were participated in the Inter Department Hockey Tournament and Track and Field events on "National Sports Day and Fit India Programme 2022" organized by department of physical education, Virudhunagar Hindu Nadars' Senthikumara Nadar College, Virudhunagar. Inter Department Hockey Tournament and Track and Field events on "National Sports Day and Fit India Programme 2022" **V.V.R Pavilion** on 29.08.2022. The committee members are Dr.K.Selvakumar, Assistant Professor, Department of Physical Education, Dr.P.Muthukumar, Assistant Professor, Department of Physical Education and Ms. Ms.G.Revathi, Physical Training Instructor. The organizing secretary of programme Dr.P.Kulanthaivelu, Head & Associate Professor, Department of Physical Education and Mrs.N.Yahalakshmi, Assistant Professor, Department of Physical Education, convener of National Sports Day and Fit India Programme 2022.