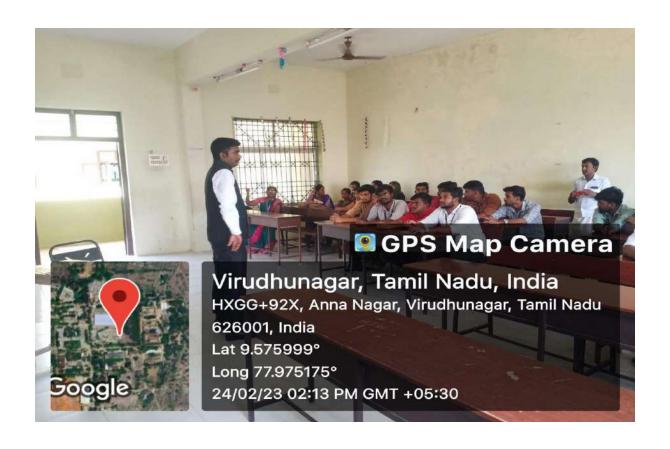

### CAMPUS EVENT REPORT

| 1.  | Department                                                                                                                                                                       | Physical Education                                                                                                                                                                                                                                                                               |
|-----|----------------------------------------------------------------------------------------------------------------------------------------------------------------------------------|--------------------------------------------------------------------------------------------------------------------------------------------------------------------------------------------------------------------------------------------------------------------------------------------------|
| 2.  | Activity (Seminar / Workshop / Conference / FDP / Guest Lecture / Competitions / Sports / Cultural / Exhibition / Training Programme)                                            | Workshop                                                                                                                                                                                                                                                                                         |
| 3.  | Title                                                                                                                                                                            | A systematic approach for High Performance in Indian<br>Team Games & Competitive Yoga – A New Approach                                                                                                                                                                                           |
| 4.  | Geographical Coverage (State level / National level / International level / College level / Department level / Inter Collegiate / Inter Department / Village level / Town level) | National level                                                                                                                                                                                                                                                                                   |
| 5.  | Theme                                                                                                                                                                            | High Performance in Indian Team Games & Competitive Yoga Awareness Workshop                                                                                                                                                                                                                      |
| 6.  | Date                                                                                                                                                                             | 14.10.2022                                                                                                                                                                                                                                                                                       |
| 7.  | Venue                                                                                                                                                                            | K.C.S. Rathinasamy Nadar R.Mariyammal Memorial Building (MBA)                                                                                                                                                                                                                                    |
| 8.  | Total No. of Participants                                                                                                                                                        | 200                                                                                                                                                                                                                                                                                              |
| 9.  | Guest of Cycle Expedition / Resource Person (s) with designation & Official address                                                                                              | Sri. Vasudevan Baskaran Field Hockey in India Summer Olympic Games Gold Medalist and Arjuna Awardee, Hockey coach- Men's & Junior team Dr. G. RADHAKRISHNAN, Yogacharya grand master, World Champion in Yoga                                                                                     |
| 10. | Co-ordinator Name / Convenor name / Organizing Secretary                                                                                                                         | Committee members: Mrs.N.Yahalakshmi, Assistant Professor Dr. Raj Mohan, Assistant Professor Commerce  Organizing Secretary: Dr.P.Kulanthaivelu Head & Associate Professor  Joint Organizing Secretary Ms.G.Revathi, Physical Training Instructor Convenor: Dr.K.Selvakumar ,Assistant Professor |
| 11. | Attach the Photos (minimum 5 photos)                                                                                                                                             | Yes                                                                                                                                                                                                                                                                                              |

Programme Summary: 12.

Totally 200 participants were participated in the National level workshop on "A systematic approach for High Performance in Indian Team Games & Competitive Yoga - A New Approach" organized by Department of Physical Education, Virudhunagar Hindu Nadars' Senthikumara Nadar College, Virudhunagar. The National level workshop on 14.10.2022. The committee members Mrs.N.Yahalakshmi, Assistant Professor and Dr. RajMohan, Assistant Professor Commerce. The organizing secretary of National level workshop Dr.P.Kulanthaivelu, Head & Associate Professor, Department of Physical Education Joint secretary of the programme Ms.G.Revathi, Physical Training Instructor and Dr.K.Selvakumar , Assistant Professor Department of Physical Education