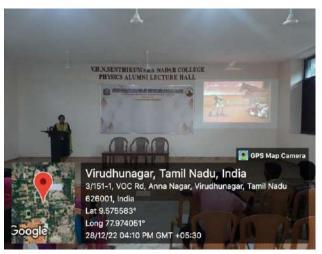

### CAMPUS EVENT REPORT

| 1.  | Department                                                                                                                                                                       | Physical Education                                                                                                                                                                                                                                                                               |
|-----|----------------------------------------------------------------------------------------------------------------------------------------------------------------------------------|--------------------------------------------------------------------------------------------------------------------------------------------------------------------------------------------------------------------------------------------------------------------------------------------------|
| 2.  | Activity (Seminar / Workshop / Conference / FDP / Guest Lecture / Competitions / Sports / Cultural / Exhibition / Training Programme)                                            | Workshop                                                                                                                                                                                                                                                                                         |
| 3.  | Title                                                                                                                                                                            | A systematic approach for High Performance in Indian<br>Team Games & Competitive Yoga – A New Approach                                                                                                                                                                                           |
| 4.  | Geographical Coverage (State level / National level / International level / College level / Department level / Inter Collegiate / Inter Department / Village level / Town level) | National level                                                                                                                                                                                                                                                                                   |
| 5.  | Theme                                                                                                                                                                            | High Performance in Indian Team Games & Competitive Yoga Awareness Workshop                                                                                                                                                                                                                      |
| 6.  | Date                                                                                                                                                                             | 14.10.2022                                                                                                                                                                                                                                                                                       |
| 7.  | Venue                                                                                                                                                                            | K.C.S. Rathinasamy Nadar R.Mariyammal Memorial Building (MBA)                                                                                                                                                                                                                                    |
| 8.  | Total No. of Participants                                                                                                                                                        | 200                                                                                                                                                                                                                                                                                              |
| 9.  | Guest of Cycle Expedition / Resource Person (s) with designation & Official address                                                                                              | Sri. Vasudevan Baskaran Field Hockey in India Summer Olympic Games Gold Medalist and Arjuna Awardee, Hockey coach- Men's & Junior team Dr. G. RADHAKRISHNAN, Yogacharya grand master, World Champion in Yoga                                                                                     |
| 10. | Co-ordinator Name / Convenor name / Organizing Secretary                                                                                                                         | Committee members: Mrs.N.Yahalakshmi, Assistant Professor Dr. Raj Mohan, Assistant Professor Commerce  Organizing Secretary: Dr.P.Kulanthaivelu Head & Associate Professor  Joint Organizing Secretary Ms.G.Revathi, Physical Training Instructor Convenor: Dr.K.Selvakumar ,Assistant Professor |
| 11. | Attach the Photos (minimum 5 photos)                                                                                                                                             | Yes                                                                                                                                                                                                                                                                                              |

Programme Summary: 12.

Totally 200 participants were participated in the National level workshop on "A systematic approach for High Performance in Indian Team Games & Competitive Yoga - A New Approach" organized by Department of Physical Education, Virudhunagar Hindu Nadars' Senthikumara Nadar College, Virudhunagar. The National level workshop on 14.10.2022. The committee members Mrs.N.Yahalakshmi, Assistant Professor and Dr. RajMohan, Assistant Professor Commerce. The organizing secretary of National level workshop Dr.P.Kulanthaivelu, Head & Associate Professor, Department of Physical Education Joint secretary of the programme Ms.G.Revathi, Physical Training Instructor and Dr.K.Selvakumar , Assistant Professor Department of Physical Education