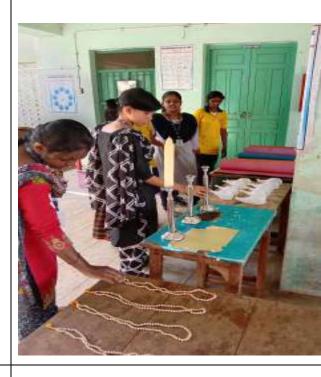

## **EXTENSION / OUTREACH ACTIVITY REPORT**

| 1.  | Name of the Activity                   | Training Programme / Awareness Programme                                                                                                                                                                                                                                                                                                                               |
|-----|----------------------------------------|------------------------------------------------------------------------------------------------------------------------------------------------------------------------------------------------------------------------------------------------------------------------------------------------------------------------------------------------------------------------|
| 2.  | Theme                                  | 8 <sup>th</sup> International Day of Yoga – 21 <sup>st</sup> June 2022<br>Yoga for Humanity, Cleanness India and Fit India                                                                                                                                                                                                                                             |
| 3.  | Place                                  | VHNSN College Campus to Pilavakkal Dam<br>(Cycle Expedition)                                                                                                                                                                                                                                                                                                           |
| 4.  | Duration                               | 11.06.2022                                                                                                                                                                                                                                                                                                                                                             |
| 5.  | Short description of the activity      | Totally 29 participants were participated in the cycle expedition on "Yoga for Humanity, Cleanness India and Fit India - Awareness Programme" organized by Department of Physical Education, Virudhunagar Hindu Nadars' Senthikumara Nadar College, Virudhunagar. The cycle expedition of our college campus to Pilavakkal Dam (60 km up & down 120 km) on 11.06.2022. |
| 6.  | Beneficiary                            | Students & staffs                                                                                                                                                                                                                                                                                                                                                      |
| 7.  | No. of beneficiary                     | 29                                                                                                                                                                                                                                                                                                                                                                     |
| 8.  | No. of participants from the institute | 29                                                                                                                                                                                                                                                                                                                                                                     |
| 9.  | Type of participants                   | Students & staffs                                                                                                                                                                                                                                                                                                                                                      |
| 10. | Work done                              | Yes                                                                                                                                                                                                                                                                                                                                                                    |
| 11. | Convenor / Co-ordinator                | Committee members: Dr.P.Muthukumar, Assistant Professor Ms.G.Revathi, Physical Training Instructor Coordinator: Dr.K.Selvakumar Assistant Professor  Organizing Secretary: Mrs.N.Yahalakshmi Assistant Professor  Convenor: Dr.P.Kulanthaivelu Head & Associate Professor                                                                                              |