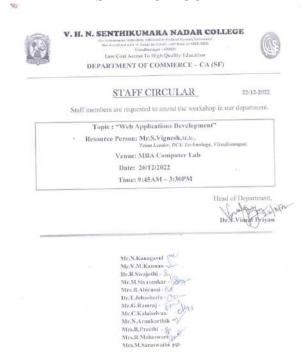

### CAMPUS EVENT REPORT

| 1.  | Department                                                                                                                                                                       | Physical Education                                                                                                                                                                                                                                                                               |
|-----|----------------------------------------------------------------------------------------------------------------------------------------------------------------------------------|--------------------------------------------------------------------------------------------------------------------------------------------------------------------------------------------------------------------------------------------------------------------------------------------------|
| 2.  | Activity (Seminar / Workshop / Conference / FDP / Guest Lecture / Competitions / Sports / Cultural / Exhibition / Training Programme)                                            | Workshop                                                                                                                                                                                                                                                                                         |
| 3.  | Title                                                                                                                                                                            | A systematic approach for High Performance in Indian<br>Team Games & Competitive Yoga – A New Approach                                                                                                                                                                                           |
| 4.  | Geographical Coverage (State level / National level / International level / College level / Department level / Inter Collegiate / Inter Department / Village level / Town level) | National level                                                                                                                                                                                                                                                                                   |
| 5.  | Theme                                                                                                                                                                            | High Performance in Indian Team Games & Competitive Yoga Awareness Workshop                                                                                                                                                                                                                      |
| 6.  | Date                                                                                                                                                                             | 14.10.2022                                                                                                                                                                                                                                                                                       |
| 7.  | Venue                                                                                                                                                                            | K.C.S. Rathinasamy Nadar R.Mariyammal Memorial Building (MBA)                                                                                                                                                                                                                                    |
| 8.  | Total No. of Participants                                                                                                                                                        | 200                                                                                                                                                                                                                                                                                              |
| 9.  | Guest of Cycle Expedition / Resource Person (s) with designation & Official address                                                                                              | Sri. Vasudevan Baskaran Field Hockey in India Summer Olympic Games Gold Medalist and Arjuna Awardee, Hockey coach- Men's & Junior team Dr. G. RADHAKRISHNAN, Yogacharya grand master, World Champion in Yoga                                                                                     |
| 10. | Co-ordinator Name / Convenor name / Organizing Secretary                                                                                                                         | Committee members: Mrs.N.Yahalakshmi, Assistant Professor Dr. Raj Mohan, Assistant Professor Commerce  Organizing Secretary: Dr.P.Kulanthaivelu Head & Associate Professor  Joint Organizing Secretary Ms.G.Revathi, Physical Training Instructor Convenor: Dr.K.Selvakumar ,Assistant Professor |
| 11. | Attach the Photos (minimum 5 photos)                                                                                                                                             | Yes                                                                                                                                                                                                                                                                                              |

Programme Summary: 12.

Totally 200 participants were participated in the National level workshop on "A systematic approach for High Performance in Indian Team Games & Competitive Yoga - A New Approach" organized by Department of Physical Education, Virudhunagar Hindu Nadars' Senthikumara Nadar College, Virudhunagar. The National level workshop on 14.10.2022. The committee members Mrs.N.Yahalakshmi, Assistant Professor and Dr. RajMohan, Assistant Professor Commerce. The organizing secretary of National level workshop Dr.P.Kulanthaivelu, Head & Associate Professor, Department of Physical Education Joint secretary of the programme Ms.G.Revathi, Physical Training Instructor and Dr.K.Selvakumar , Assistant Professor Department of Physical Education