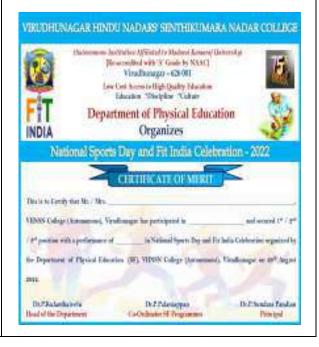

## **CAMPUS EVENT REPORT**

| 1.  | Department                                                                                                                                                                       | Physical Education(SF)                                                                                                                                                                                                                                     |
|-----|----------------------------------------------------------------------------------------------------------------------------------------------------------------------------------|------------------------------------------------------------------------------------------------------------------------------------------------------------------------------------------------------------------------------------------------------------|
| 2.  | Activity (Seminar / Workshop / Conference / FDP / Guest Lecture / Competitions / Sports / Cultural / Exhibition / Training Programme)                                            | Competitions/ Sports                                                                                                                                                                                                                                       |
| 3.  | Title                                                                                                                                                                            | National Sports Day and Fit India Programme 2022                                                                                                                                                                                                           |
| 4.  | Geographical Coverage (State level / National level / International level / College level / Department level / Inter Collegiate / Inter Department / Village level / Town level) | Inter Department and College level                                                                                                                                                                                                                         |
| 5.  | Theme                                                                                                                                                                            | Celebrated National Sports Day and Fit India<br>Programme 2022                                                                                                                                                                                             |
| 6.  | Date                                                                                                                                                                             | 29.08.2022                                                                                                                                                                                                                                                 |
| 7.  | Venue                                                                                                                                                                            | V.V.R.Pavilion                                                                                                                                                                                                                                             |
| 8.  | Total No. of Participants                                                                                                                                                        | 350                                                                                                                                                                                                                                                        |
| 9.  | Resource Person (s) with designation &                                                                                                                                           | Thiru.M.D.Sarpparajan,B.B.A.,                                                                                                                                                                                                                              |
|     | Official address                                                                                                                                                                 | Secretary, VHNSN College Managing Board                                                                                                                                                                                                                    |
| 10. | Co-ordinator Name / Convenor name / Organizing Secretary                                                                                                                         | Committee Members: Dr.K.Selvakumar Assistant Professor Dr.P.Muthukumar Assistant Professor Ms.G.Revathi – Physical Training Instructor Organizing Secretary: Dr.P.Kulanthaivelu Head & Associate Professor Convenor: Mrs.N.Yahalakshmi Assistant Professor |
| 11. | Attach the Photos (minimum 5 photos)                                                                                                                                             | Yes                                                                                                                                                                                                                                                        |
| 12  | Programme Summary:                                                                                                                                                               |                                                                                                                                                                                                                                                            |

## 12. Programme Summary:

Totally 350 participants were participated in the Inter Department Hockey Tournament and Track and Field events on "National Sports Day and Fit India Programme 2022" organized by department of physical education, Virudhunagar Hindu Nadars' Senthikumara Nadar College, Virudhunagar. Inter Department Hockey Tournament and Track and Field events on "National Sports Day and Fit India Programme 2022" **V.V.R Pavilion** on 29.08.2022. The committee members are Dr.K.Selvakumar, Assistant Professor, Department of Physical Education, Dr.P.Muthukumar, Assistant Professor, Department of Physical Education and Ms. Ms.G.Revathi, Physical Training Instructor. The organizing secretary of programme Dr.P.Kulanthaivelu, Head & Associate Professor, Department of Physical Education and Mrs.N.Yahalakshmi, Assistant Professor, Department of Physical Education, convener of National Sports Day and Fit India Programme 2022.