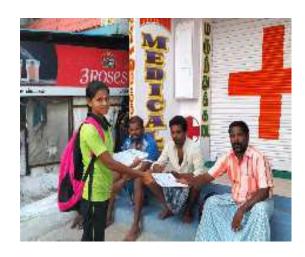

## 12. Programme Summary:

Totally 41participants were participated in the cycle expedition on "Save and Support Girl Children - AwarenessProgramme" organized by Department of Physical Education, Virudhunagar Hindu Nadars' Senthikumara Nadar College, Virudhunagar. Thecycle expedition of our college campus to Thaaniparai (55 km up & down 110 km) on 04.06.2022. The committee membersDr.P.Muthukumar, Assistant Professor and Ms.G.Revathi, Physical Training Instructor, Department of Physical Education. The Coordinator of cycle expedition Mrs.N.Yahalakshmi, Assistant Professor, Department of Physical Education. The organizing secretary of cycle expeditionprogramme Dr.K.Selvakumar, Assistant Professor, Department of Physical Education and convener of cycle expedition programme Dr.P.Kulanthaivelu, Head & Associate Professor, Department of Physical Education.