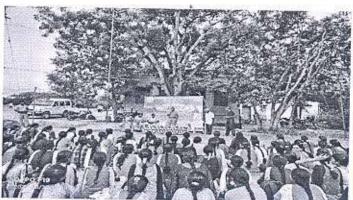

Programme Summary: 12.

Totally 200 participants were participated in the National level workshop on "A systematic approach for High Performance in Indian Team Games & Competitive Yoga - A New Approach" organized by Department of Physical Education, Virudhunagar Hindu Nadars' Senthikumara Nadar College, Virudhunagar. The National level workshop on 14.10.2022. The committee members Mrs.N.Yahalakshmi, Assistant Professor and Dr. RajMohan, Assistant Professor Commerce. The organizing secretary of National level workshop Dr.P.Kulanthaivelu, Head & Associate Professor, Department of Physical Education Joint secretary of the programme Ms.G.Revathi, Physical Training Instructor and Dr.K.Selvakumar , Assistant Professor Department of Physical Education