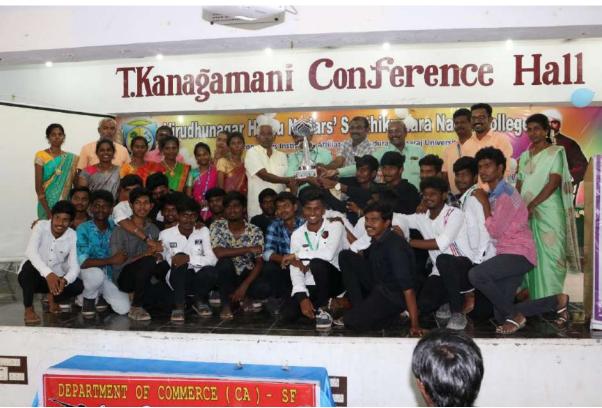

### CAMPUS EVENT REPORT

| 1.  | Department                                                                                                                                                                       | Physical Education                                                                                                                                                                                                                                                                               |
|-----|----------------------------------------------------------------------------------------------------------------------------------------------------------------------------------|--------------------------------------------------------------------------------------------------------------------------------------------------------------------------------------------------------------------------------------------------------------------------------------------------|
| 2.  | Activity (Seminar / Workshop / Conference / FDP / Guest Lecture / Competitions / Sports / Cultural / Exhibition / Training Programme)                                            | Workshop                                                                                                                                                                                                                                                                                         |
| 3.  | Title                                                                                                                                                                            | A systematic approach for High Performance in Indian<br>Team Games & Competitive Yoga – A New Approach                                                                                                                                                                                           |
| 4.  | Geographical Coverage (State level / National level / International level / College level / Department level / Inter Collegiate / Inter Department / Village level / Town level) | National level                                                                                                                                                                                                                                                                                   |
| 5.  | Theme                                                                                                                                                                            | High Performance in Indian Team Games & Competitive Yoga Awareness Workshop                                                                                                                                                                                                                      |
| 6.  | Date                                                                                                                                                                             | 14.10.2022                                                                                                                                                                                                                                                                                       |
| 7.  | Venue                                                                                                                                                                            | K.C.S. Rathinasamy Nadar R.Mariyammal Memorial Building (MBA)                                                                                                                                                                                                                                    |
| 8.  | Total No. of Participants                                                                                                                                                        | 200                                                                                                                                                                                                                                                                                              |
| 9.  | Guest of Cycle Expedition / Resource Person (s) with designation & Official address                                                                                              | Sri. Vasudevan Baskaran Field Hockey in India Summer Olympic Games Gold Medalist and Arjuna Awardee, Hockey coach- Men's & Junior team Dr. G. RADHAKRISHNAN, Yogacharya grand master, World Champion in Yoga                                                                                     |
| 10. | Co-ordinator Name / Convenor name / Organizing Secretary                                                                                                                         | Committee members: Mrs.N.Yahalakshmi, Assistant Professor Dr. Raj Mohan, Assistant Professor Commerce  Organizing Secretary: Dr.P.Kulanthaivelu Head & Associate Professor  Joint Organizing Secretary Ms.G.Revathi, Physical Training Instructor Convenor: Dr.K.Selvakumar ,Assistant Professor |
| 11. | Attach the Photos (minimum 5 photos)                                                                                                                                             | Yes                                                                                                                                                                                                                                                                                              |

Programme Summary: 12.

Totally 200 participants were participated in the National level workshop on "A systematic approach for High Performance in Indian Team Games & Competitive Yoga - A New Approach" organized by Department of Physical Education, Virudhunagar Hindu Nadars' Senthikumara Nadar College, Virudhunagar. The National level workshop on 14.10.2022. The committee members Mrs.N.Yahalakshmi, Assistant Professor and Dr. RajMohan, Assistant Professor Commerce. The organizing secretary of National level workshop Dr.P.Kulanthaivelu, Head & Associate Professor, Department of Physical Education Joint secretary of the programme Ms.G.Revathi, Physical Training Instructor and Dr.K.Selvakumar , Assistant Professor Department of Physical Education