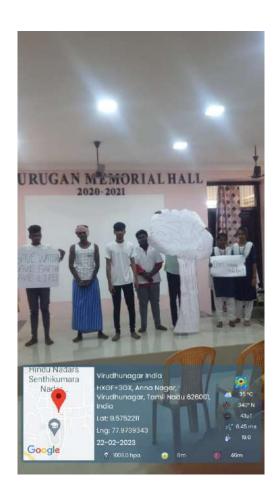

## 12. Programme Summary:

Totally 41participants were participated in the cycle expedition on "Save and Support Girl Children - AwarenessProgramme" organized by Department of Physical Education, Virudhunagar Hindu Nadars' Senthikumara Nadar College, Virudhunagar. Thecycle expedition of our college campus to Thaaniparai (55 km up & down 110 km) on 04.06.2022. The committee membersDr.P.Muthukumar, Assistant Professor and Ms.G.Revathi, Physical Training Instructor, Department of Physical Education. The Coordinator of cycle expedition Mrs.N.Yahalakshmi, Assistant Professor, Department of Physical Education. The organizing secretary of cycle expeditionprogramme Dr.K.Selvakumar, Assistant Professor, Department of Physical Education and convener of cycle expedition programme Dr.P.Kulanthaivelu, Head & Associate Professor, Department of Physical Education.