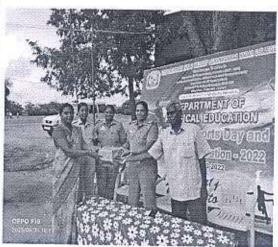

## **CAMPUS EVENT REPORT**

| 1.  | Department                                                                                                                                                                       | Physical Education(SF)                                                                                                                                                                                                                                     |
|-----|----------------------------------------------------------------------------------------------------------------------------------------------------------------------------------|------------------------------------------------------------------------------------------------------------------------------------------------------------------------------------------------------------------------------------------------------------|
| 2.  | Activity (Seminar / Workshop / Conference / FDP / Guest Lecture / Competitions / Sports / Cultural / Exhibition / Training Programme)                                            | Competitions/ Sports                                                                                                                                                                                                                                       |
| 3.  | Title                                                                                                                                                                            | National Sports Day and Fit India Programme 2022                                                                                                                                                                                                           |
| 4.  | Geographical Coverage (State level / National level / International level / College level / Department level / Inter Collegiate / Inter Department / Village level / Town level) | Inter Department and College level                                                                                                                                                                                                                         |
| 5.  | Theme                                                                                                                                                                            | Celebrated National Sports Day and Fit India<br>Programme 2022                                                                                                                                                                                             |
| 6.  | Date                                                                                                                                                                             | 29.08.2022                                                                                                                                                                                                                                                 |
| 7.  | Venue                                                                                                                                                                            | V.V.R.Pavilion                                                                                                                                                                                                                                             |
| 8.  | Total No. of Participants                                                                                                                                                        | 350                                                                                                                                                                                                                                                        |
| 9.  | Resource Person (s) with designation &                                                                                                                                           | Thiru.M.D.Sarpparajan,B.B.A.,                                                                                                                                                                                                                              |
|     | Official address                                                                                                                                                                 | Secretary, VHNSN College Managing Board                                                                                                                                                                                                                    |
| 10. | Co-ordinator Name / Convenor name / Organizing Secretary                                                                                                                         | Committee Members: Dr.K.Selvakumar Assistant Professor Dr.P.Muthukumar Assistant Professor Ms.G.Revathi – Physical Training Instructor Organizing Secretary: Dr.P.Kulanthaivelu Head & Associate Professor Convenor: Mrs.N.Yahalakshmi Assistant Professor |
| 11. | Attach the Photos (minimum 5 photos)                                                                                                                                             | Yes                                                                                                                                                                                                                                                        |
| 12  | Programme Summary:                                                                                                                                                               |                                                                                                                                                                                                                                                            |

## 12. Programme Summary:

Totally 350 participants were participated in the Inter Department Hockey Tournament and Track and Field events on "National Sports Day and Fit India Programme 2022" organized by department of physical education, Virudhunagar Hindu Nadars' Senthikumara Nadar College, Virudhunagar. Inter Department Hockey Tournament and Track and Field events on "National Sports Day and Fit India Programme 2022" **V.V.R Pavilion** on 29.08.2022. The committee members are Dr.K.Selvakumar, Assistant Professor, Department of Physical Education, Dr.P.Muthukumar, Assistant Professor, Department of Physical Education and Ms. Ms.G.Revathi, Physical Training Instructor. The organizing secretary of programme Dr.P.Kulanthaivelu, Head & Associate Professor, Department of Physical Education and Mrs.N.Yahalakshmi, Assistant Professor, Department of Physical Education, convener of National Sports Day and Fit India Programme 2022.