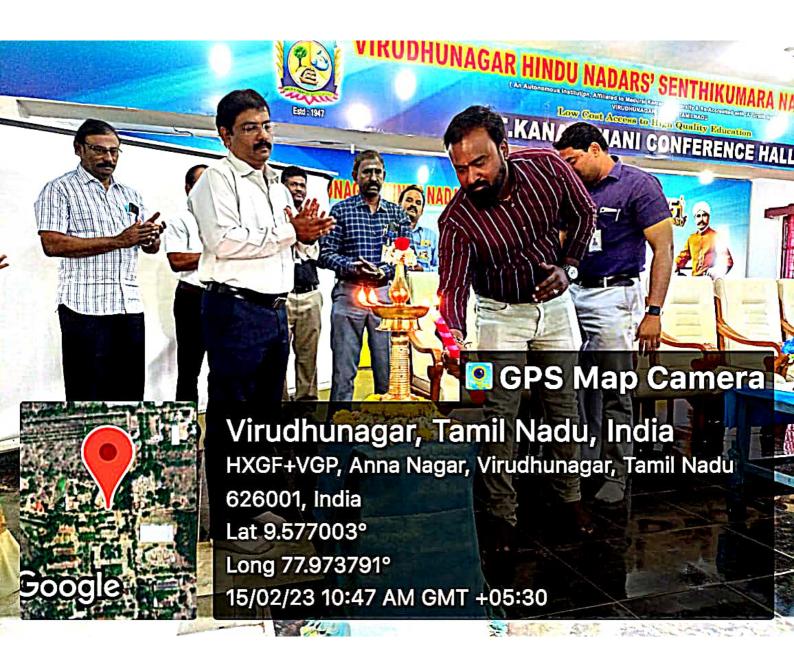

### CAMPUS EVENT REPORT

| 1.  | Department                                                                                                                                                                       | Physical Education                                                                                                                                                                                                                                                                               |
|-----|----------------------------------------------------------------------------------------------------------------------------------------------------------------------------------|--------------------------------------------------------------------------------------------------------------------------------------------------------------------------------------------------------------------------------------------------------------------------------------------------|
| 2.  | Activity (Seminar / Workshop / Conference / FDP / Guest Lecture / Competitions / Sports / Cultural / Exhibition / Training Programme)                                            | Workshop                                                                                                                                                                                                                                                                                         |
| 3.  | Title                                                                                                                                                                            | A systematic approach for High Performance in Indian<br>Team Games & Competitive Yoga – A New Approach                                                                                                                                                                                           |
| 4.  | Geographical Coverage (State level / National level / International level / College level / Department level / Inter Collegiate / Inter Department / Village level / Town level) | National level                                                                                                                                                                                                                                                                                   |
| 5.  | Theme                                                                                                                                                                            | High Performance in Indian Team Games & Competitive Yoga Awareness Workshop                                                                                                                                                                                                                      |
| 6.  | Date                                                                                                                                                                             | 14.10.2022                                                                                                                                                                                                                                                                                       |
| 7.  | Venue                                                                                                                                                                            | K.C.S. Rathinasamy Nadar R.Mariyammal Memorial Building (MBA)                                                                                                                                                                                                                                    |
| 8.  | Total No. of Participants                                                                                                                                                        | 200                                                                                                                                                                                                                                                                                              |
| 9.  | Guest of Cycle Expedition / Resource Person (s) with designation & Official address                                                                                              | Sri. Vasudevan Baskaran Field Hockey in India Summer Olympic Games Gold Medalist and Arjuna Awardee, Hockey coach- Men's & Junior team Dr. G. RADHAKRISHNAN, Yogacharya grand master, World Champion in Yoga                                                                                     |
| 10. | Co-ordinator Name / Convenor name / Organizing Secretary                                                                                                                         | Committee members: Mrs.N.Yahalakshmi, Assistant Professor Dr. Raj Mohan, Assistant Professor Commerce  Organizing Secretary: Dr.P.Kulanthaivelu Head & Associate Professor  Joint Organizing Secretary Ms.G.Revathi, Physical Training Instructor Convenor: Dr.K.Selvakumar ,Assistant Professor |
| 11. | Attach the Photos (minimum 5 photos)                                                                                                                                             | Yes                                                                                                                                                                                                                                                                                              |

Programme Summary: 12.

Totally 200 participants were participated in the National level workshop on "A systematic approach for High Performance in Indian Team Games & Competitive Yoga - A New Approach" organized by Department of Physical Education, Virudhunagar Hindu Nadars' Senthikumara Nadar College, Virudhunagar. The National level workshop on 14.10.2022. The committee members Mrs.N.Yahalakshmi, Assistant Professor and Dr. RajMohan, Assistant Professor Commerce. The organizing secretary of National level workshop Dr.P.Kulanthaivelu, Head & Associate Professor, Department of Physical Education Joint secretary of the programme Ms.G.Revathi, Physical Training Instructor and Dr.K.Selvakumar , Assistant Professor Department of Physical Education