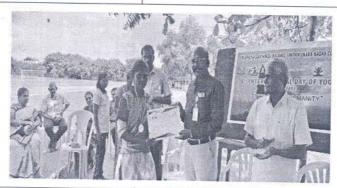

## **EXTENSION / OUTREACH ACTIVITY REPORT**

| 1.  | Name of the Activity                   | Training Programme / Awareness Programme                                                                                                                                                                                                                                                                                                                               |
|-----|----------------------------------------|------------------------------------------------------------------------------------------------------------------------------------------------------------------------------------------------------------------------------------------------------------------------------------------------------------------------------------------------------------------------|
| 2.  | Theme                                  | 8 <sup>th</sup> International Day of Yoga – 21 <sup>st</sup> June 2022<br>Yoga for Humanity, Cleanness India and Fit India                                                                                                                                                                                                                                             |
| 3.  | Place                                  | VHNSN College Campus to Pilavakkal Dam<br>(Cycle Expedition)                                                                                                                                                                                                                                                                                                           |
| 4.  | Duration                               | 11.06.2022                                                                                                                                                                                                                                                                                                                                                             |
| 5.  | Short description of the activity      | Totally 29 participants were participated in the cycle expedition on "Yoga for Humanity, Cleanness India and Fit India - Awareness Programme" organized by Department of Physical Education, Virudhunagar Hindu Nadars' Senthikumara Nadar College, Virudhunagar. The cycle expedition of our college campus to Pilavakkal Dam (60 km up & down 120 km) on 11.06.2022. |
| 6.  | Beneficiary                            | Students & staffs                                                                                                                                                                                                                                                                                                                                                      |
| 7.  | No. of beneficiary                     | 29                                                                                                                                                                                                                                                                                                                                                                     |
| 8.  | No. of participants from the institute | 29                                                                                                                                                                                                                                                                                                                                                                     |
| 9.  | Type of participants                   | Students & staffs                                                                                                                                                                                                                                                                                                                                                      |
| 10. | Work done                              | Yes                                                                                                                                                                                                                                                                                                                                                                    |
| 11. | Convenor / Co-ordinator                | Committee members: Dr.P.Muthukumar, Assistant Professor Ms.G.Revathi, Physical Training Instructor Coordinator: Dr.K.Selvakumar Assistant Professor  Organizing Secretary: Mrs.N.Yahalakshmi Assistant Professor  Convenor: Dr.P.Kulanthaivelu Head & Associate Professor                                                                                              |