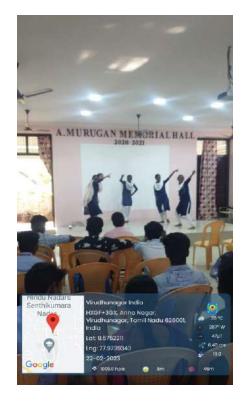

Totally 150 students were participated in the many competitions and expedition. The programme Inaugurated by Dr.R.Palaniappan, Coordinator of SF Courses, VHNSN College on 09.06.2022 at 10.00am. Programme were conducted for inter department students (Men & Women), VHNSN College. Dr.T.Murugesan Director of Physical Education welcomes the gathering for the chief Guest. Principal Dr.P.Sundara Pandian delivered chief guest address about the healthy food and yoga for the students. Dr.P.Kulaithaivelu, Head Department of Physical Education proposed vote of thanks.