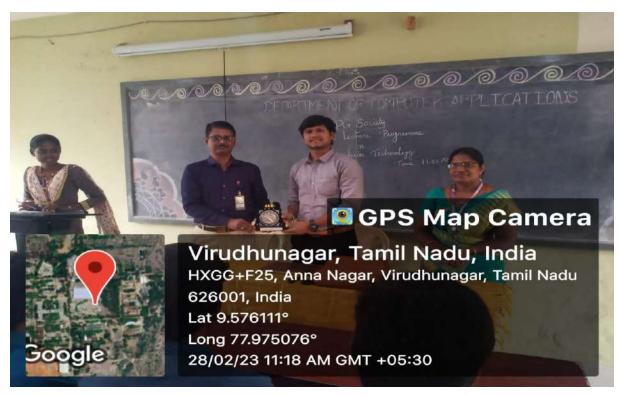

### CAMPUS EVENT REPORT

| 1.  | Department                                                                                                                                                                       | Physical Education                                                                                                                                                                                                                                                                               |
|-----|----------------------------------------------------------------------------------------------------------------------------------------------------------------------------------|--------------------------------------------------------------------------------------------------------------------------------------------------------------------------------------------------------------------------------------------------------------------------------------------------|
| 2.  | Activity (Seminar / Workshop / Conference / FDP / Guest Lecture / Competitions / Sports / Cultural / Exhibition / Training Programme)                                            | Workshop                                                                                                                                                                                                                                                                                         |
| 3.  | Title                                                                                                                                                                            | A systematic approach for High Performance in Indian<br>Team Games & Competitive Yoga – A New Approach                                                                                                                                                                                           |
| 4.  | Geographical Coverage (State level / National level / International level / College level / Department level / Inter Collegiate / Inter Department / Village level / Town level) | National level                                                                                                                                                                                                                                                                                   |
| 5.  | Theme                                                                                                                                                                            | High Performance in Indian Team Games & Competitive Yoga Awareness Workshop                                                                                                                                                                                                                      |
| 6.  | Date                                                                                                                                                                             | 14.10.2022                                                                                                                                                                                                                                                                                       |
| 7.  | Venue                                                                                                                                                                            | K.C.S. Rathinasamy Nadar R.Mariyammal Memorial Building (MBA)                                                                                                                                                                                                                                    |
| 8.  | Total No. of Participants                                                                                                                                                        | 200                                                                                                                                                                                                                                                                                              |
| 9.  | Guest of Cycle Expedition / Resource Person (s) with designation & Official address                                                                                              | Sri. Vasudevan Baskaran Field Hockey in India Summer Olympic Games Gold Medalist and Arjuna Awardee, Hockey coach- Men's & Junior team Dr. G. RADHAKRISHNAN, Yogacharya grand master, World Champion in Yoga                                                                                     |
| 10. | Co-ordinator Name / Convenor name / Organizing Secretary                                                                                                                         | Committee members: Mrs.N.Yahalakshmi, Assistant Professor Dr. Raj Mohan, Assistant Professor Commerce  Organizing Secretary: Dr.P.Kulanthaivelu Head & Associate Professor  Joint Organizing Secretary Ms.G.Revathi, Physical Training Instructor Convenor: Dr.K.Selvakumar ,Assistant Professor |
| 11. | Attach the Photos (minimum 5 photos)                                                                                                                                             | Yes                                                                                                                                                                                                                                                                                              |

Programme Summary: 12.

Totally 200 participants were participated in the National level workshop on "A systematic approach for High Performance in Indian Team Games & Competitive Yoga - A New Approach" organized by Department of Physical Education, Virudhunagar Hindu Nadars' Senthikumara Nadar College, Virudhunagar. The National level workshop on 14.10.2022. The committee members Mrs.N.Yahalakshmi, Assistant Professor and Dr. RajMohan, Assistant Professor Commerce. The organizing secretary of National level workshop Dr.P.Kulanthaivelu, Head & Associate Professor, Department of Physical Education Joint secretary of the programme Ms.G.Revathi, Physical Training Instructor and Dr.K.Selvakumar , Assistant Professor Department of Physical Education

Dr.K.Selvakumar Convenor

Dr.P.Kulanthaivelu Organizing secretary

Captain Dr. P. SUNDARA PANDIAN PRINCIPAL VIRUDHUNAGAR HINDU NADARS' SENTHIKUMARA NADAR COLLEGE (AUTONOMOUS) VIRUDHUNAGAR - 626 001