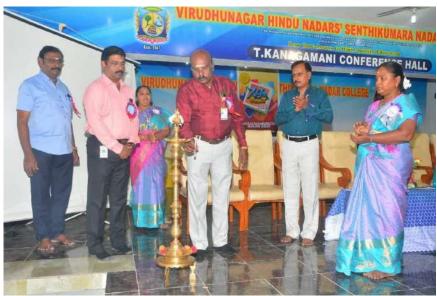

### CAMPUS EVENT REPORT

| 1.  | Department                                                                                                                                                                       | Physical Education                                                                                                                                                                                                                                                                               |
|-----|----------------------------------------------------------------------------------------------------------------------------------------------------------------------------------|--------------------------------------------------------------------------------------------------------------------------------------------------------------------------------------------------------------------------------------------------------------------------------------------------|
| 2.  | Activity (Seminar / Workshop / Conference / FDP / Guest Lecture / Competitions / Sports / Cultural / Exhibition / Training Programme)                                            | Workshop                                                                                                                                                                                                                                                                                         |
| 3.  | Title                                                                                                                                                                            | A systematic approach for High Performance in Indian<br>Team Games & Competitive Yoga – A New Approach                                                                                                                                                                                           |
| 4.  | Geographical Coverage (State level / National level / International level / College level / Department level / Inter Collegiate / Inter Department / Village level / Town level) | National level                                                                                                                                                                                                                                                                                   |
| 5.  | Theme                                                                                                                                                                            | High Performance in Indian Team Games & Competitive Yoga Awareness Workshop                                                                                                                                                                                                                      |
| 6.  | Date                                                                                                                                                                             | 14.10.2022                                                                                                                                                                                                                                                                                       |
| 7.  | Venue                                                                                                                                                                            | K.C.S. Rathinasamy Nadar R.Mariyammal Memorial Building (MBA)                                                                                                                                                                                                                                    |
| 8.  | Total No. of Participants                                                                                                                                                        | 200                                                                                                                                                                                                                                                                                              |
| 9.  | Guest of Cycle Expedition / Resource Person (s) with designation & Official address                                                                                              | Sri. Vasudevan Baskaran Field Hockey in India Summer Olympic Games Gold Medalist and Arjuna Awardee, Hockey coach- Men's & Junior team Dr. G. RADHAKRISHNAN, Yogacharya grand master, World Champion in Yoga                                                                                     |
| 10. | Co-ordinator Name / Convenor name / Organizing Secretary                                                                                                                         | Committee members: Mrs.N.Yahalakshmi, Assistant Professor Dr. Raj Mohan, Assistant Professor Commerce  Organizing Secretary: Dr.P.Kulanthaivelu Head & Associate Professor  Joint Organizing Secretary Ms.G.Revathi, Physical Training Instructor Convenor: Dr.K.Selvakumar ,Assistant Professor |
| 11. | Attach the Photos (minimum 5 photos)                                                                                                                                             | Yes                                                                                                                                                                                                                                                                                              |

Programme Summary: 12.

Totally 200 participants were participated in the National level workshop on "A systematic approach for High Performance in Indian Team Games & Competitive Yoga - A New Approach" organized by Department of Physical Education, Virudhunagar Hindu Nadars' Senthikumara Nadar College, Virudhunagar. The National level workshop on 14.10.2022. The committee members Mrs.N.Yahalakshmi, Assistant Professor and Dr. RajMohan, Assistant Professor Commerce. The organizing secretary of National level workshop Dr.P.Kulanthaivelu, Head & Associate Professor, Department of Physical Education Joint secretary of the programme Ms.G.Revathi, Physical Training Instructor and Dr.K.Selvakumar , Assistant Professor Department of Physical Education