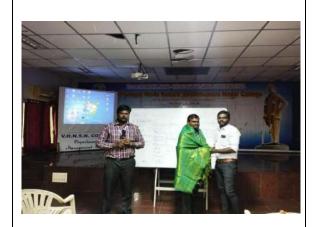

## 12. Programme Summary:

Totally 41participants were participated in the cycle expedition on "Save and Support Girl Children - AwarenessProgramme" organized by Department of Physical Education, Virudhunagar Hindu Nadars' Senthikumara Nadar College, Virudhunagar. Thecycle expedition of our college campus to Thaaniparai (55 km up & down 110 km) on 04.06.2022. The committee membersDr.P.Muthukumar, Assistant Professor and Ms.G.Revathi, Physical Training Instructor, Department of Physical Education. The Coordinator of cycle expedition Mrs.N.Yahalakshmi, Assistant Professor, Department of Physical Education. The organizing secretary of cycle expeditionprogramme Dr.K.Selvakumar, Assistant Professor, Department of Physical Education and convener of cycle expedition programme Dr.P.Kulanthaivelu, Head & Associate Professor, Department of Physical Education.