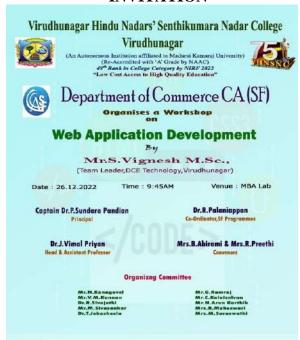

### CAMPUS EVENT REPORT

| 1.  | Department                                                                                                                                                                       | Physical Education                                                                                                                                                                                                                                                                               |
|-----|----------------------------------------------------------------------------------------------------------------------------------------------------------------------------------|--------------------------------------------------------------------------------------------------------------------------------------------------------------------------------------------------------------------------------------------------------------------------------------------------|
| 2.  | Activity (Seminar / Workshop / Conference / FDP / Guest Lecture / Competitions / Sports / Cultural / Exhibition / Training Programme)                                            | Workshop                                                                                                                                                                                                                                                                                         |
| 3.  | Title                                                                                                                                                                            | A systematic approach for High Performance in Indian<br>Team Games & Competitive Yoga – A New Approach                                                                                                                                                                                           |
| 4.  | Geographical Coverage (State level / National level / International level / College level / Department level / Inter Collegiate / Inter Department / Village level / Town level) | National level                                                                                                                                                                                                                                                                                   |
| 5.  | Theme                                                                                                                                                                            | High Performance in Indian Team Games & Competitive Yoga Awareness Workshop                                                                                                                                                                                                                      |
| 6.  | Date                                                                                                                                                                             | 14.10.2022                                                                                                                                                                                                                                                                                       |
| 7.  | Venue                                                                                                                                                                            | K.C.S. Rathinasamy Nadar R.Mariyammal Memorial Building (MBA)                                                                                                                                                                                                                                    |
| 8.  | Total No. of Participants                                                                                                                                                        | 200                                                                                                                                                                                                                                                                                              |
| 9.  | Guest of Cycle Expedition / Resource Person (s) with designation & Official address                                                                                              | Sri. Vasudevan Baskaran Field Hockey in India Summer Olympic Games Gold Medalist and Arjuna Awardee, Hockey coach- Men's & Junior team Dr. G. RADHAKRISHNAN, Yogacharya grand master, World Champion in Yoga                                                                                     |
| 10. | Co-ordinator Name / Convenor name / Organizing Secretary                                                                                                                         | Committee members: Mrs.N.Yahalakshmi, Assistant Professor Dr. Raj Mohan, Assistant Professor Commerce  Organizing Secretary: Dr.P.Kulanthaivelu Head & Associate Professor  Joint Organizing Secretary Ms.G.Revathi, Physical Training Instructor Convenor: Dr.K.Selvakumar ,Assistant Professor |
| 11. | Attach the Photos (minimum 5 photos)                                                                                                                                             | Yes                                                                                                                                                                                                                                                                                              |

Programme Summary: 12.

Totally 200 participants were participated in the National level workshop on "A systematic approach for High Performance in Indian Team Games & Competitive Yoga - A New Approach" organized by Department of Physical Education, Virudhunagar Hindu Nadars' Senthikumara Nadar College, Virudhunagar. The National level workshop on 14.10.2022. The committee members Mrs.N.Yahalakshmi, Assistant Professor and Dr. RajMohan, Assistant Professor Commerce. The organizing secretary of National level workshop Dr.P.Kulanthaivelu, Head & Associate Professor, Department of Physical Education Joint secretary of the programme Ms.G.Revathi, Physical Training Instructor and Dr.K.Selvakumar , Assistant Professor Department of Physical Education