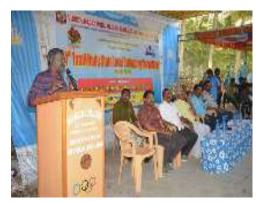

## 12. Programme Summary:

Totally 41participants were participated in the cycle expedition on "Save and Support Girl Children - AwarenessProgramme" organized by Department of Physical Education, Virudhunagar Hindu Nadars' Senthikumara Nadar College, Virudhunagar. Thecycle expedition of our college campus to Thaaniparai (55 km up & down 110 km) on 04.06.2022. The committee membersDr.P.Muthukumar, Assistant Professor and Ms.G.Revathi, Physical Training Instructor, Department of Physical Education. The Coordinator of cycle expedition Mrs.N.Yahalakshmi, Assistant Professor, Department of Physical Education. The organizing secretary of cycle expeditionprogramme Dr.K.Selvakumar, Assistant Professor, Department of Physical Education and convener of cycle expedition programme Dr.P.Kulanthaivelu, Head & Associate Professor, Department of Physical Education.