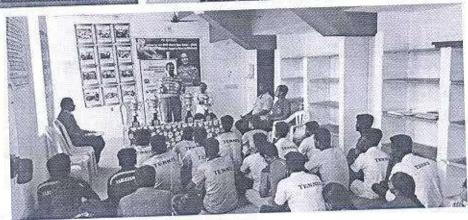

## **CAMPUS EVENT REPORT**

| 1.  | Department                                                                                                                                                                       | Physical Education                                                                                                                                                                                                                                                        |
|-----|----------------------------------------------------------------------------------------------------------------------------------------------------------------------------------|---------------------------------------------------------------------------------------------------------------------------------------------------------------------------------------------------------------------------------------------------------------------------|
| 2.  | Activity (Seminar / Workshop / Conference / FDP / Guest Lecture / Competitions / Sports / Cultural / Exhibition / Training Programme)                                            | Training Programme / Awareness Programme                                                                                                                                                                                                                                  |
| 3.  | Title                                                                                                                                                                            | Save and Support Girl Children                                                                                                                                                                                                                                            |
| 4.  | Geographical Coverage (State level / National level / International level / College level / Department level / Inter Collegiate / Inter Department / Village level / Town level) | Department level                                                                                                                                                                                                                                                          |
| 5.  | Theme                                                                                                                                                                            | Save and Support Girl Children -<br>AwarenessProgramme                                                                                                                                                                                                                    |
| 6.  | Date                                                                                                                                                                             | 04.06.2022                                                                                                                                                                                                                                                                |
| 7.  | Venue                                                                                                                                                                            | VHNSN College Campus to Thaaniparai (Cycle Expedition)                                                                                                                                                                                                                    |
| 8.  | Total No. of Participants                                                                                                                                                        | 41                                                                                                                                                                                                                                                                        |
| 9.  | Guest of Cycle Expedition /Resource Person (s) with designation & Official address                                                                                               | Thiru.M.D.Sarpparajan,B.B.A,<br>Secretary, VHNSNCollege Managing Board                                                                                                                                                                                                    |
| 10. | Co-ordinator Name / Convenor name / Organizing Secretary                                                                                                                         | Committee members: Dr.P.Muthukumar, Assistant Professor Ms.G.Revathi, Physical Training Instructor Coordinator: Mrs.N.Yahalakshmi, Assistant Professor Organizing Secretary: Dr.K.Selvakumar ,Assistant Professor Convenor: Dr.P.Kulanthaivelu Head & Associate Professor |
| 11. | Attach the Photos (minimum 5 photos)                                                                                                                                             | Yes                                                                                                                                                                                                                                                                       |

## 12. Programme Summary:

Totally 41participants were participated in the cycle expedition on "Save and Support Girl Children - AwarenessProgramme" organized by Department of Physical Education, Virudhunagar Hindu Nadars' Senthikumara Nadar College, Virudhunagar. Thecycle expedition of our college campus to Thaaniparai (55 km up & down 110 km) on 04.06.2022. The committee membersDr.P.Muthukumar, Assistant Professor and Ms.G.Revathi, Physical Training Instructor, Department of Physical Education. The Coordinator of cycle expedition Mrs.N.Yahalakshmi, Assistant Professor, Department of Physical Education. The organizing secretary of cycle expeditionprogramme Dr.K.Selvakumar, Assistant Professor, Department of Physical Education and convener of cycle expedition programme Dr.P.Kulanthaivelu, Head & Associate Professor, Department of Physical Education.