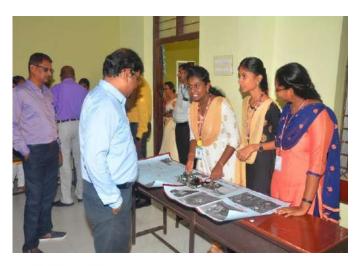

### CAMPUS EVENT REPORT

| 1.  | Department                                                                                                                                                                       | Physical Education                                                                                                                                                                                                                                                                               |
|-----|----------------------------------------------------------------------------------------------------------------------------------------------------------------------------------|--------------------------------------------------------------------------------------------------------------------------------------------------------------------------------------------------------------------------------------------------------------------------------------------------|
| 2.  | Activity (Seminar / Workshop / Conference / FDP / Guest Lecture / Competitions / Sports / Cultural / Exhibition / Training Programme)                                            | Workshop                                                                                                                                                                                                                                                                                         |
| 3.  | Title                                                                                                                                                                            | A systematic approach for High Performance in Indian<br>Team Games & Competitive Yoga – A New Approach                                                                                                                                                                                           |
| 4.  | Geographical Coverage (State level / National level / International level / College level / Department level / Inter Collegiate / Inter Department / Village level / Town level) | National level                                                                                                                                                                                                                                                                                   |
| 5.  | Theme                                                                                                                                                                            | High Performance in Indian Team Games & Competitive Yoga Awareness Workshop                                                                                                                                                                                                                      |
| 6.  | Date                                                                                                                                                                             | 14.10.2022                                                                                                                                                                                                                                                                                       |
| 7.  | Venue                                                                                                                                                                            | K.C.S. Rathinasamy Nadar R.Mariyammal Memorial Building (MBA)                                                                                                                                                                                                                                    |
| 8.  | Total No. of Participants                                                                                                                                                        | 200                                                                                                                                                                                                                                                                                              |
| 9.  | Guest of Cycle Expedition / Resource Person (s) with designation & Official address                                                                                              | Sri. Vasudevan Baskaran Field Hockey in India Summer Olympic Games Gold Medalist and Arjuna Awardee, Hockey coach- Men's & Junior team Dr. G. RADHAKRISHNAN, Yogacharya grand master, World Champion in Yoga                                                                                     |
| 10. | Co-ordinator Name / Convenor name / Organizing Secretary                                                                                                                         | Committee members: Mrs.N.Yahalakshmi, Assistant Professor Dr. Raj Mohan, Assistant Professor Commerce  Organizing Secretary: Dr.P.Kulanthaivelu Head & Associate Professor  Joint Organizing Secretary Ms.G.Revathi, Physical Training Instructor Convenor: Dr.K.Selvakumar ,Assistant Professor |
| 11. | Attach the Photos (minimum 5 photos)                                                                                                                                             | Yes                                                                                                                                                                                                                                                                                              |

Programme Summary: 12.

Totally 200 participants were participated in the National level workshop on "A systematic approach for High Performance in Indian Team Games & Competitive Yoga - A New Approach" organized by Department of Physical Education, Virudhunagar Hindu Nadars' Senthikumara Nadar College, Virudhunagar. The National level workshop on 14.10.2022. The committee members Mrs.N.Yahalakshmi, Assistant Professor and Dr. RajMohan, Assistant Professor Commerce. The organizing secretary of National level workshop Dr.P.Kulanthaivelu, Head & Associate Professor, Department of Physical Education Joint secretary of the programme Ms.G.Revathi, Physical Training Instructor and Dr.K.Selvakumar , Assistant Professor Department of Physical Education