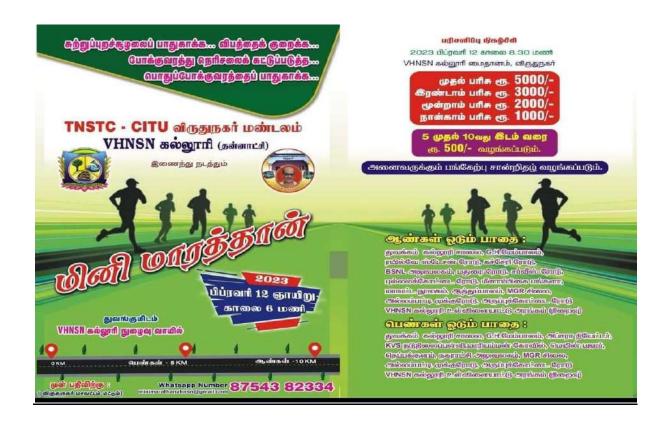

#### FOR MORE DETAILS

Please Contact -+919445405817, +918754382334 Email id: physicaleducation@vhnsnc.edu.in

ONE-DAY NATIONAL LEVEL WORKSHOP ON

A Systematic Approach for High Performance in Indian Team Games

Competitive Yoga - A New Approach

14th October, 2022, Friday

in collaboration with

Department of Physical Education The American College, Madurai-625002

Web: www.vhnsnc.edu.in Mail: physicaleducation@vhnsnc.edu.in +919445405817, +918754382334

Venue – V.P.S.A. Paramasiya Nadar – Thillai Siyakami Ammal Conference Hall – M.B.A Block

(An Autonomous Institution Affiliated to Madurai Kamaraj University)

[Re-accredited with 'A' Grade by NAAC]

Virudhunagar – 626 001.

## NATIONAL LEVEL WORK SHOP

## A SYSTEMATIC APPROACH FOR HIGH PERFORMANCE IN INDIAN TEAM GAMES & COMPETITIVE YOGA - A NEW APPROACH