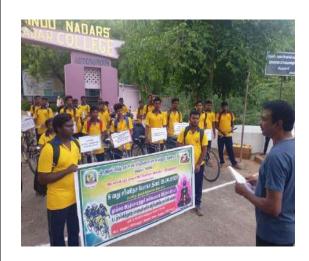

## 12. Programme Summary:

Totally 41participants were participated in the cycle expedition on "Save and Support Girl Children - AwarenessProgramme" organized by Department of Physical Education, Virudhunagar Hindu Nadars' Senthikumara Nadar College, Virudhunagar. Thecycle expedition of our college campus to Thaaniparai (55 km up & down 110 km) on 04.06.2022. The committee membersDr.P.Muthukumar, Assistant Professor and Ms.G.Revathi, Physical Training Instructor, Department of Physical Education. The Coordinator of cycle expedition Mrs.N.Yahalakshmi, Assistant Professor, Department of Physical Education. The organizing secretary of cycle expeditionprogramme Dr.K.Selvakumar, Assistant Professor, Department of Physical Education and convener of cycle expedition programme Dr.P.Kulanthaivelu, Head & Associate Professor, Department of Physical Education.