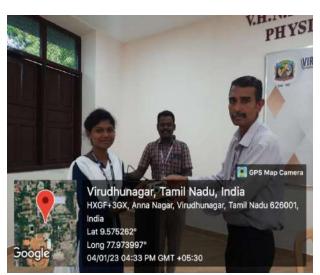

### CAMPUS EVENT REPORT

| 1.  | Department                                                                                                                                                                       | Physical Education                                                                                                                                                                                                                                                                               |
|-----|----------------------------------------------------------------------------------------------------------------------------------------------------------------------------------|--------------------------------------------------------------------------------------------------------------------------------------------------------------------------------------------------------------------------------------------------------------------------------------------------|
| 2.  | Activity (Seminar / Workshop / Conference / FDP / Guest Lecture / Competitions / Sports / Cultural / Exhibition / Training Programme)                                            | Workshop                                                                                                                                                                                                                                                                                         |
| 3.  | Title                                                                                                                                                                            | A systematic approach for High Performance in Indian<br>Team Games & Competitive Yoga – A New Approach                                                                                                                                                                                           |
| 4.  | Geographical Coverage (State level / National level / International level / College level / Department level / Inter Collegiate / Inter Department / Village level / Town level) | National level                                                                                                                                                                                                                                                                                   |
| 5.  | Theme                                                                                                                                                                            | High Performance in Indian Team Games & Competitive Yoga Awareness Workshop                                                                                                                                                                                                                      |
| 6.  | Date                                                                                                                                                                             | 14.10.2022                                                                                                                                                                                                                                                                                       |
| 7.  | Venue                                                                                                                                                                            | K.C.S. Rathinasamy Nadar R.Mariyammal Memorial Building (MBA)                                                                                                                                                                                                                                    |
| 8.  | Total No. of Participants                                                                                                                                                        | 200                                                                                                                                                                                                                                                                                              |
| 9.  | Guest of Cycle Expedition / Resource Person (s) with designation & Official address                                                                                              | Sri. Vasudevan Baskaran Field Hockey in India Summer Olympic Games Gold Medalist and Arjuna Awardee, Hockey coach- Men's & Junior team Dr. G. RADHAKRISHNAN, Yogacharya grand master, World Champion in Yoga                                                                                     |
| 10. | Co-ordinator Name / Convenor name / Organizing Secretary                                                                                                                         | Committee members: Mrs.N.Yahalakshmi, Assistant Professor Dr. Raj Mohan, Assistant Professor Commerce  Organizing Secretary: Dr.P.Kulanthaivelu Head & Associate Professor  Joint Organizing Secretary Ms.G.Revathi, Physical Training Instructor Convenor: Dr.K.Selvakumar ,Assistant Professor |
| 11. | Attach the Photos (minimum 5 photos)                                                                                                                                             | Yes                                                                                                                                                                                                                                                                                              |

Programme Summary: 12.

Totally 200 participants were participated in the National level workshop on "A systematic approach for High Performance in Indian Team Games & Competitive Yoga - A New Approach" organized by Department of Physical Education, Virudhunagar Hindu Nadars' Senthikumara Nadar College, Virudhunagar. The National level workshop on 14.10.2022. The committee members Mrs.N.Yahalakshmi, Assistant Professor and Dr. RajMohan, Assistant Professor Commerce. The organizing secretary of National level workshop Dr.P.Kulanthaivelu, Head & Associate Professor, Department of Physical Education Joint secretary of the programme Ms.G.Revathi, Physical Training Instructor and Dr.K.Selvakumar , Assistant Professor Department of Physical Education