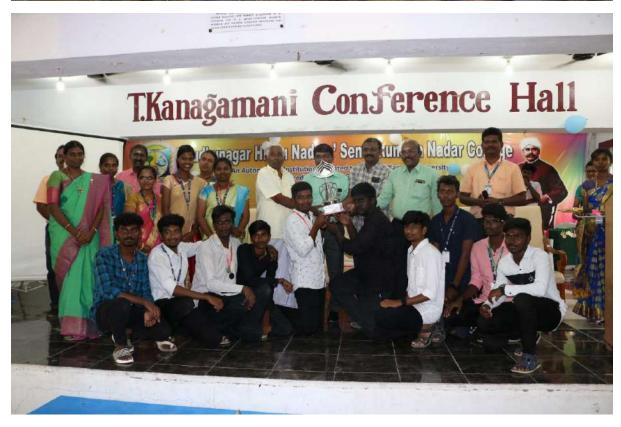

### CAMPUS EVENT REPORT

| 1.  | Department                                                                                                                                                                       | Physical Education                                                                                                                                                                                                                                                                               |
|-----|----------------------------------------------------------------------------------------------------------------------------------------------------------------------------------|--------------------------------------------------------------------------------------------------------------------------------------------------------------------------------------------------------------------------------------------------------------------------------------------------|
| 2.  | Activity (Seminar / Workshop / Conference / FDP / Guest Lecture / Competitions / Sports / Cultural / Exhibition / Training Programme)                                            | Workshop                                                                                                                                                                                                                                                                                         |
| 3.  | Title                                                                                                                                                                            | A systematic approach for High Performance in Indian<br>Team Games & Competitive Yoga – A New Approach                                                                                                                                                                                           |
| 4.  | Geographical Coverage (State level / National level / International level / College level / Department level / Inter Collegiate / Inter Department / Village level / Town level) | National level                                                                                                                                                                                                                                                                                   |
| 5.  | Theme                                                                                                                                                                            | High Performance in Indian Team Games & Competitive Yoga Awareness Workshop                                                                                                                                                                                                                      |
| 6.  | Date                                                                                                                                                                             | 14.10.2022                                                                                                                                                                                                                                                                                       |
| 7.  | Venue                                                                                                                                                                            | K.C.S. Rathinasamy Nadar R.Mariyammal Memorial Building (MBA)                                                                                                                                                                                                                                    |
| 8.  | Total No. of Participants                                                                                                                                                        | 200                                                                                                                                                                                                                                                                                              |
| 9.  | Guest of Cycle Expedition / Resource Person (s) with designation & Official address                                                                                              | Sri. Vasudevan Baskaran Field Hockey in India Summer Olympic Games Gold Medalist and Arjuna Awardee, Hockey coach- Men's & Junior team Dr. G. RADHAKRISHNAN, Yogacharya grand master, World Champion in Yoga                                                                                     |
| 10. | Co-ordinator Name / Convenor name / Organizing Secretary                                                                                                                         | Committee members: Mrs.N.Yahalakshmi, Assistant Professor Dr. Raj Mohan, Assistant Professor Commerce  Organizing Secretary: Dr.P.Kulanthaivelu Head & Associate Professor  Joint Organizing Secretary Ms.G.Revathi, Physical Training Instructor Convenor: Dr.K.Selvakumar ,Assistant Professor |
| 11. | Attach the Photos (minimum 5 photos)                                                                                                                                             | Yes                                                                                                                                                                                                                                                                                              |

Programme Summary: 12.

Totally 200 participants were participated in the National level workshop on "A systematic approach for High Performance in Indian Team Games & Competitive Yoga - A New Approach" organized by Department of Physical Education, Virudhunagar Hindu Nadars' Senthikumara Nadar College, Virudhunagar. The National level workshop on 14.10.2022. The committee members Mrs.N.Yahalakshmi, Assistant Professor and Dr. RajMohan, Assistant Professor Commerce. The organizing secretary of National level workshop Dr.P.Kulanthaivelu, Head & Associate Professor, Department of Physical Education Joint secretary of the programme Ms.G.Revathi, Physical Training Instructor and Dr.K.Selvakumar , Assistant Professor Department of Physical Education