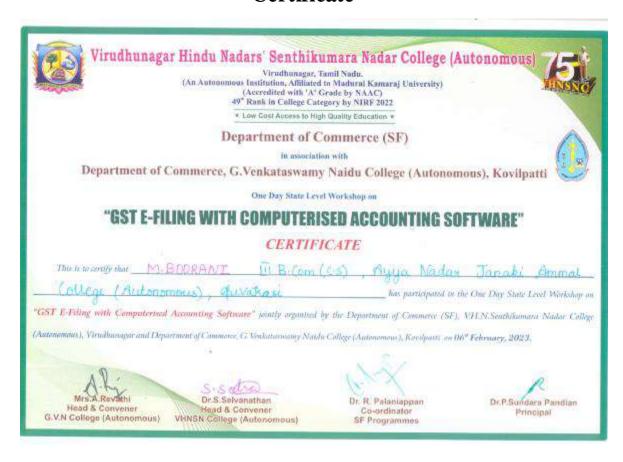

### CAMPUS EVENT REPORT

| 1.  | Department                                                                                                                                                                       | Physical Education                                                                                                                                                                                                                                                                               |
|-----|----------------------------------------------------------------------------------------------------------------------------------------------------------------------------------|--------------------------------------------------------------------------------------------------------------------------------------------------------------------------------------------------------------------------------------------------------------------------------------------------|
| 2.  | Activity (Seminar / Workshop / Conference / FDP / Guest Lecture / Competitions / Sports / Cultural / Exhibition / Training Programme)                                            | Workshop                                                                                                                                                                                                                                                                                         |
| 3.  | Title                                                                                                                                                                            | A systematic approach for High Performance in Indian<br>Team Games & Competitive Yoga – A New Approach                                                                                                                                                                                           |
| 4.  | Geographical Coverage (State level / National level / International level / College level / Department level / Inter Collegiate / Inter Department / Village level / Town level) | National level                                                                                                                                                                                                                                                                                   |
| 5.  | Theme                                                                                                                                                                            | High Performance in Indian Team Games & Competitive Yoga Awareness Workshop                                                                                                                                                                                                                      |
| 6.  | Date                                                                                                                                                                             | 14.10.2022                                                                                                                                                                                                                                                                                       |
| 7.  | Venue                                                                                                                                                                            | K.C.S. Rathinasamy Nadar R.Mariyammal Memorial Building (MBA)                                                                                                                                                                                                                                    |
| 8.  | Total No. of Participants                                                                                                                                                        | 200                                                                                                                                                                                                                                                                                              |
| 9.  | Guest of Cycle Expedition / Resource Person (s) with designation & Official address                                                                                              | Sri. Vasudevan Baskaran Field Hockey in India Summer Olympic Games Gold Medalist and Arjuna Awardee, Hockey coach- Men's & Junior team Dr. G. RADHAKRISHNAN, Yogacharya grand master, World Champion in Yoga                                                                                     |
| 10. | Co-ordinator Name / Convenor name / Organizing Secretary                                                                                                                         | Committee members: Mrs.N.Yahalakshmi, Assistant Professor Dr. Raj Mohan, Assistant Professor Commerce  Organizing Secretary: Dr.P.Kulanthaivelu Head & Associate Professor  Joint Organizing Secretary Ms.G.Revathi, Physical Training Instructor Convenor: Dr.K.Selvakumar ,Assistant Professor |
| 11. | Attach the Photos (minimum 5 photos)                                                                                                                                             | Yes                                                                                                                                                                                                                                                                                              |

Programme Summary: 12.

Totally 200 participants were participated in the National level workshop on "A systematic approach for High Performance in Indian Team Games & Competitive Yoga - A New Approach" organized by Department of Physical Education, Virudhunagar Hindu Nadars' Senthikumara Nadar College, Virudhunagar. The National level workshop on 14.10.2022. The committee members Mrs.N.Yahalakshmi, Assistant Professor and Dr. RajMohan, Assistant Professor Commerce. The organizing secretary of National level workshop Dr.P.Kulanthaivelu, Head & Associate Professor, Department of Physical Education Joint secretary of the programme Ms.G.Revathi, Physical Training Instructor and Dr.K.Selvakumar , Assistant Professor Department of Physical Education