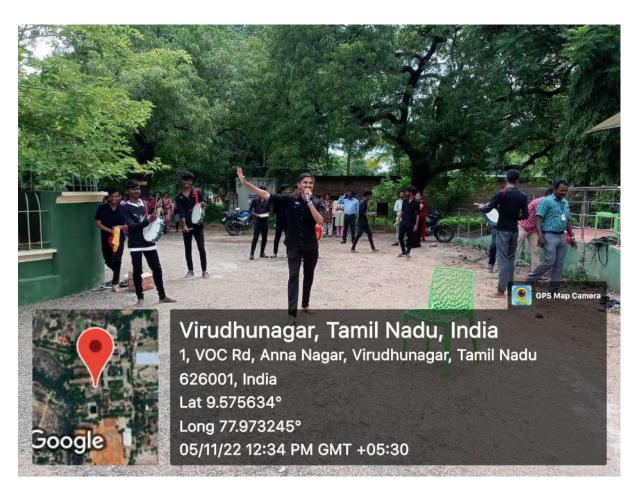

## **CAMPUS EVENT REPORT**

| 1.  | Department                                                                                                                                                                       | Physical Education                                                                                                                                                                                                                                                        |
|-----|----------------------------------------------------------------------------------------------------------------------------------------------------------------------------------|---------------------------------------------------------------------------------------------------------------------------------------------------------------------------------------------------------------------------------------------------------------------------|
| 2.  | Activity (Seminar / Workshop / Conference / FDP / Guest Lecture / Competitions / Sports / Cultural / Exhibition / Training Programme)                                            | Training Programme / Awareness Programme                                                                                                                                                                                                                                  |
| 3.  | Title                                                                                                                                                                            | Save and Support Girl Children                                                                                                                                                                                                                                            |
| 4.  | Geographical Coverage (State level / National level / International level / College level / Department level / Inter Collegiate / Inter Department / Village level / Town level) | Department level                                                                                                                                                                                                                                                          |
| 5.  | Theme                                                                                                                                                                            | Save and Support Girl Children -<br>AwarenessProgramme                                                                                                                                                                                                                    |
| 6.  | Date                                                                                                                                                                             | 04.06.2022                                                                                                                                                                                                                                                                |
| 7.  | Venue                                                                                                                                                                            | VHNSN College Campus to Thaaniparai (Cycle Expedition)                                                                                                                                                                                                                    |
| 8.  | Total No. of Participants                                                                                                                                                        | 41                                                                                                                                                                                                                                                                        |
| 9.  | Guest of Cycle Expedition /Resource Person (s) with designation & Official address                                                                                               | Thiru.M.D.Sarpparajan,B.B.A,<br>Secretary, VHNSNCollege Managing Board                                                                                                                                                                                                    |
| 10. | Co-ordinator Name / Convenor name / Organizing Secretary                                                                                                                         | Committee members: Dr.P.Muthukumar, Assistant Professor Ms.G.Revathi, Physical Training Instructor Coordinator: Mrs.N.Yahalakshmi, Assistant Professor Organizing Secretary: Dr.K.Selvakumar ,Assistant Professor Convenor: Dr.P.Kulanthaivelu Head & Associate Professor |
| 11. | Attach the Photos (minimum 5 photos)                                                                                                                                             | Yes                                                                                                                                                                                                                                                                       |

## 12. Programme Summary:

Totally 41participants were participated in the cycle expedition on "Save and Support Girl Children - AwarenessProgramme" organized by Department of Physical Education, Virudhunagar Hindu Nadars' Senthikumara Nadar College, Virudhunagar. Thecycle expedition of our college campus to Thaaniparai (55 km up & down 110 km) on 04.06.2022. The committee membersDr.P.Muthukumar, Assistant Professor and Ms.G.Revathi, Physical Training Instructor, Department of Physical Education. The Coordinator of cycle expedition Mrs.N.Yahalakshmi, Assistant Professor, Department of Physical Education. The organizing secretary of cycle expeditionprogramme Dr.K.Selvakumar, Assistant Professor, Department of Physical Education and convener of cycle expedition programme Dr.P.Kulanthaivelu, Head & Associate Professor, Department of Physical Education.