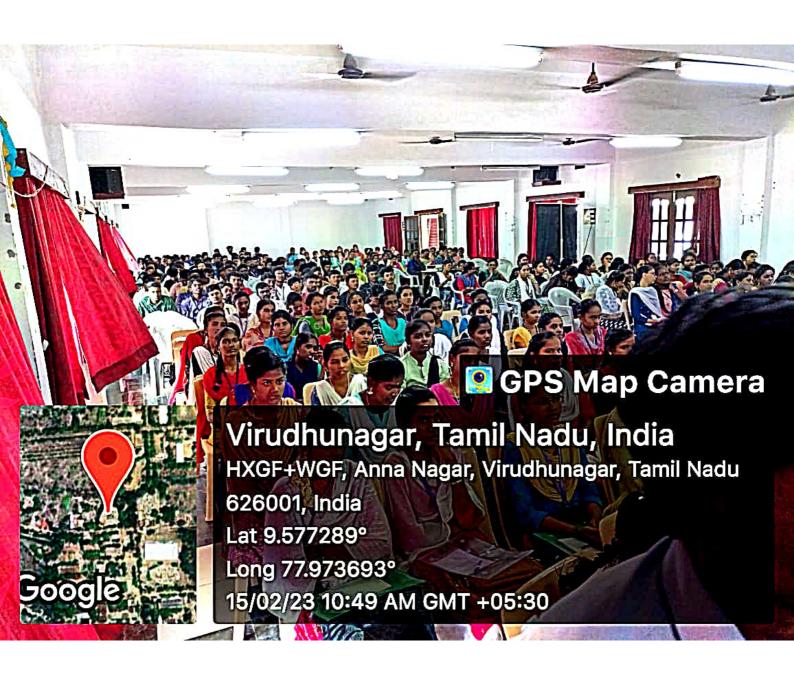

### CAMPUS EVENT REPORT

| 1.  | Department                                                                                                                                                                       | Physical Education                                                                                                                                                                                                                                                                               |
|-----|----------------------------------------------------------------------------------------------------------------------------------------------------------------------------------|--------------------------------------------------------------------------------------------------------------------------------------------------------------------------------------------------------------------------------------------------------------------------------------------------|
| 2.  | Activity (Seminar / Workshop / Conference / FDP / Guest Lecture / Competitions / Sports / Cultural / Exhibition / Training Programme)                                            | Workshop                                                                                                                                                                                                                                                                                         |
| 3.  | Title                                                                                                                                                                            | A systematic approach for High Performance in Indian<br>Team Games & Competitive Yoga – A New Approach                                                                                                                                                                                           |
| 4.  | Geographical Coverage (State level / National level / International level / College level / Department level / Inter Collegiate / Inter Department / Village level / Town level) | National level                                                                                                                                                                                                                                                                                   |
| 5.  | Theme                                                                                                                                                                            | High Performance in Indian Team Games & Competitive Yoga Awareness Workshop                                                                                                                                                                                                                      |
| 6.  | Date                                                                                                                                                                             | 14.10.2022                                                                                                                                                                                                                                                                                       |
| 7.  | Venue                                                                                                                                                                            | K.C.S. Rathinasamy Nadar R.Mariyammal Memorial Building (MBA)                                                                                                                                                                                                                                    |
| 8.  | Total No. of Participants                                                                                                                                                        | 200                                                                                                                                                                                                                                                                                              |
| 9.  | Guest of Cycle Expedition / Resource Person (s) with designation & Official address                                                                                              | Sri. Vasudevan Baskaran Field Hockey in India Summer Olympic Games Gold Medalist and Arjuna Awardee, Hockey coach- Men's & Junior team Dr. G. RADHAKRISHNAN, Yogacharya grand master, World Champion in Yoga                                                                                     |
| 10. | Co-ordinator Name / Convenor name / Organizing Secretary                                                                                                                         | Committee members: Mrs.N.Yahalakshmi, Assistant Professor Dr. Raj Mohan, Assistant Professor Commerce  Organizing Secretary: Dr.P.Kulanthaivelu Head & Associate Professor  Joint Organizing Secretary Ms.G.Revathi, Physical Training Instructor Convenor: Dr.K.Selvakumar ,Assistant Professor |
| 11. | Attach the Photos (minimum 5 photos)                                                                                                                                             | Yes                                                                                                                                                                                                                                                                                              |

Programme Summary: 12.

Totally 200 participants were participated in the National level workshop on "A systematic approach for High Performance in Indian Team Games & Competitive Yoga - A New Approach" organized by Department of Physical Education, Virudhunagar Hindu Nadars' Senthikumara Nadar College, Virudhunagar. The National level workshop on 14.10.2022. The committee members Mrs.N.Yahalakshmi, Assistant Professor and Dr. RajMohan, Assistant Professor Commerce. The organizing secretary of National level workshop Dr.P.Kulanthaivelu, Head & Associate Professor, Department of Physical Education Joint secretary of the programme Ms.G.Revathi, Physical Training Instructor and Dr.K.Selvakumar , Assistant Professor Department of Physical Education