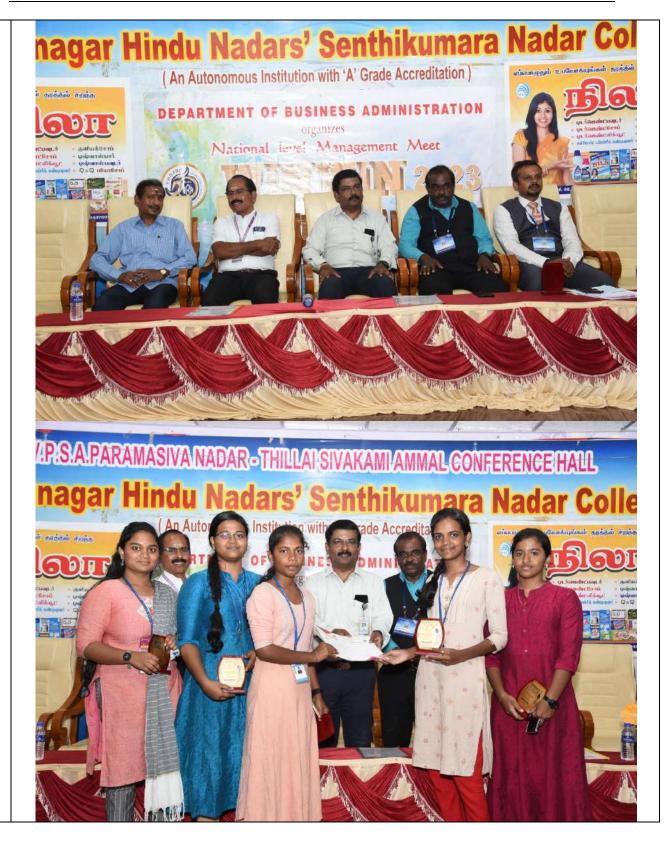

### CAMPUS EVENT REPORT

| 1.  | Department                                                                                                                                                                       | Physical Education                                                                                                                                                                                                                                                                               |
|-----|----------------------------------------------------------------------------------------------------------------------------------------------------------------------------------|--------------------------------------------------------------------------------------------------------------------------------------------------------------------------------------------------------------------------------------------------------------------------------------------------|
| 2.  | Activity (Seminar / Workshop / Conference / FDP / Guest Lecture / Competitions / Sports / Cultural / Exhibition / Training Programme)                                            | Workshop                                                                                                                                                                                                                                                                                         |
| 3.  | Title                                                                                                                                                                            | A systematic approach for High Performance in Indian<br>Team Games & Competitive Yoga – A New Approach                                                                                                                                                                                           |
| 4.  | Geographical Coverage (State level / National level / International level / College level / Department level / Inter Collegiate / Inter Department / Village level / Town level) | National level                                                                                                                                                                                                                                                                                   |
| 5.  | Theme                                                                                                                                                                            | High Performance in Indian Team Games & Competitive Yoga Awareness Workshop                                                                                                                                                                                                                      |
| 6.  | Date                                                                                                                                                                             | 14.10.2022                                                                                                                                                                                                                                                                                       |
| 7.  | Venue                                                                                                                                                                            | K.C.S. Rathinasamy Nadar R.Mariyammal Memorial Building (MBA)                                                                                                                                                                                                                                    |
| 8.  | Total No. of Participants                                                                                                                                                        | 200                                                                                                                                                                                                                                                                                              |
| 9.  | Guest of Cycle Expedition / Resource Person (s) with designation & Official address                                                                                              | Sri. Vasudevan Baskaran Field Hockey in India Summer Olympic Games Gold Medalist and Arjuna Awardee, Hockey coach- Men's & Junior team Dr. G. RADHAKRISHNAN, Yogacharya grand master, World Champion in Yoga                                                                                     |
| 10. | Co-ordinator Name / Convenor name / Organizing Secretary                                                                                                                         | Committee members: Mrs.N.Yahalakshmi, Assistant Professor Dr. Raj Mohan, Assistant Professor Commerce  Organizing Secretary: Dr.P.Kulanthaivelu Head & Associate Professor  Joint Organizing Secretary Ms.G.Revathi, Physical Training Instructor Convenor: Dr.K.Selvakumar ,Assistant Professor |
| 11. | Attach the Photos (minimum 5 photos)                                                                                                                                             | Yes                                                                                                                                                                                                                                                                                              |

Programme Summary: 12.

Totally 200 participants were participated in the National level workshop on "A systematic approach for High Performance in Indian Team Games & Competitive Yoga - A New Approach" organized by Department of Physical Education, Virudhunagar Hindu Nadars' Senthikumara Nadar College, Virudhunagar. The National level workshop on 14.10.2022. The committee members Mrs.N.Yahalakshmi, Assistant Professor and Dr. RajMohan, Assistant Professor Commerce. The organizing secretary of National level workshop Dr.P.Kulanthaivelu, Head & Associate Professor, Department of Physical Education Joint secretary of the programme Ms.G.Revathi, Physical Training Instructor and Dr.K.Selvakumar , Assistant Professor Department of Physical Education