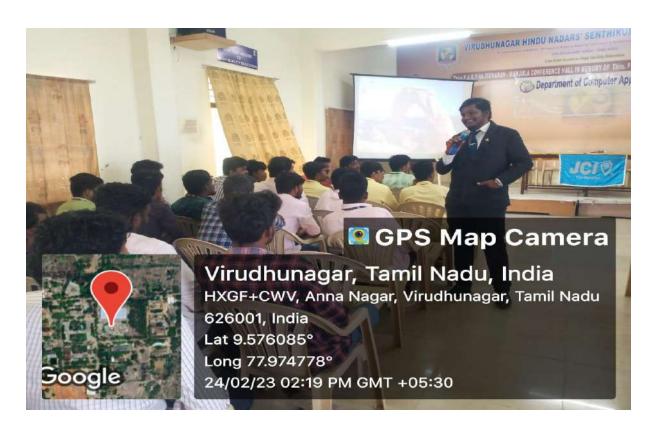

### CAMPUS EVENT REPORT

| 1.  | Department                                                                                                                                                                       | Physical Education                                                                                                                                                                                                                                                                               |
|-----|----------------------------------------------------------------------------------------------------------------------------------------------------------------------------------|--------------------------------------------------------------------------------------------------------------------------------------------------------------------------------------------------------------------------------------------------------------------------------------------------|
| 2.  | Activity (Seminar / Workshop / Conference / FDP / Guest Lecture / Competitions / Sports / Cultural / Exhibition / Training Programme)                                            | Workshop                                                                                                                                                                                                                                                                                         |
| 3.  | Title                                                                                                                                                                            | A systematic approach for High Performance in Indian<br>Team Games & Competitive Yoga – A New Approach                                                                                                                                                                                           |
| 4.  | Geographical Coverage (State level / National level / International level / College level / Department level / Inter Collegiate / Inter Department / Village level / Town level) | National level                                                                                                                                                                                                                                                                                   |
| 5.  | Theme                                                                                                                                                                            | High Performance in Indian Team Games & Competitive Yoga Awareness Workshop                                                                                                                                                                                                                      |
| 6.  | Date                                                                                                                                                                             | 14.10.2022                                                                                                                                                                                                                                                                                       |
| 7.  | Venue                                                                                                                                                                            | K.C.S. Rathinasamy Nadar R.Mariyammal Memorial Building (MBA)                                                                                                                                                                                                                                    |
| 8.  | Total No. of Participants                                                                                                                                                        | 200                                                                                                                                                                                                                                                                                              |
| 9.  | Guest of Cycle Expedition / Resource Person (s) with designation & Official address                                                                                              | Sri. Vasudevan Baskaran Field Hockey in India Summer Olympic Games Gold Medalist and Arjuna Awardee, Hockey coach- Men's & Junior team Dr. G. RADHAKRISHNAN, Yogacharya grand master, World Champion in Yoga                                                                                     |
| 10. | Co-ordinator Name / Convenor name / Organizing Secretary                                                                                                                         | Committee members: Mrs.N.Yahalakshmi, Assistant Professor Dr. Raj Mohan, Assistant Professor Commerce  Organizing Secretary: Dr.P.Kulanthaivelu Head & Associate Professor  Joint Organizing Secretary Ms.G.Revathi, Physical Training Instructor Convenor: Dr.K.Selvakumar ,Assistant Professor |
| 11. | Attach the Photos (minimum 5 photos)                                                                                                                                             | Yes                                                                                                                                                                                                                                                                                              |

Programme Summary: 12.

Totally 200 participants were participated in the National level workshop on "A systematic approach for High Performance in Indian Team Games & Competitive Yoga - A New Approach" organized by Department of Physical Education, Virudhunagar Hindu Nadars' Senthikumara Nadar College, Virudhunagar. The National level workshop on 14.10.2022. The committee members Mrs.N.Yahalakshmi, Assistant Professor and Dr. RajMohan, Assistant Professor Commerce. The organizing secretary of National level workshop Dr.P.Kulanthaivelu, Head & Associate Professor, Department of Physical Education Joint secretary of the programme Ms.G.Revathi, Physical Training Instructor and Dr.K.Selvakumar , Assistant Professor Department of Physical Education