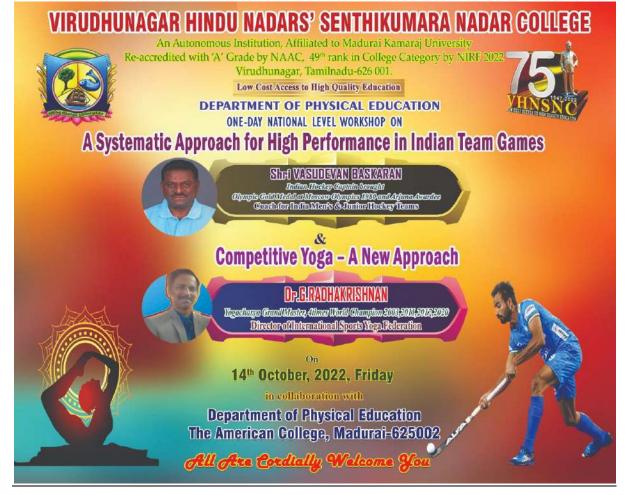

### CAMPUS EVENT REPORT

| 1.  | Department                                                                                                                                                                       | Physical Education                                                                                                                                                                                                                                                                               |
|-----|----------------------------------------------------------------------------------------------------------------------------------------------------------------------------------|--------------------------------------------------------------------------------------------------------------------------------------------------------------------------------------------------------------------------------------------------------------------------------------------------|
| 2.  | Activity (Seminar / Workshop / Conference / FDP / Guest Lecture / Competitions / Sports / Cultural / Exhibition / Training Programme)                                            | Workshop                                                                                                                                                                                                                                                                                         |
| 3.  | Title                                                                                                                                                                            | A systematic approach for High Performance in Indian<br>Team Games & Competitive Yoga – A New Approach                                                                                                                                                                                           |
| 4.  | Geographical Coverage (State level / National level / International level / College level / Department level / Inter Collegiate / Inter Department / Village level / Town level) | National level                                                                                                                                                                                                                                                                                   |
| 5.  | Theme                                                                                                                                                                            | High Performance in Indian Team Games & Competitive Yoga Awareness Workshop                                                                                                                                                                                                                      |
| 6.  | Date                                                                                                                                                                             | 14.10.2022                                                                                                                                                                                                                                                                                       |
| 7.  | Venue                                                                                                                                                                            | K.C.S. Rathinasamy Nadar R.Mariyammal Memorial Building (MBA)                                                                                                                                                                                                                                    |
| 8.  | Total No. of Participants                                                                                                                                                        | 200                                                                                                                                                                                                                                                                                              |
| 9.  | Guest of Cycle Expedition / Resource Person (s) with designation & Official address                                                                                              | Sri. Vasudevan Baskaran Field Hockey in India Summer Olympic Games Gold Medalist and Arjuna Awardee, Hockey coach- Men's & Junior team Dr. G. RADHAKRISHNAN, Yogacharya grand master, World Champion in Yoga                                                                                     |
| 10. | Co-ordinator Name / Convenor name / Organizing Secretary                                                                                                                         | Committee members: Mrs.N.Yahalakshmi, Assistant Professor Dr. Raj Mohan, Assistant Professor Commerce  Organizing Secretary: Dr.P.Kulanthaivelu Head & Associate Professor  Joint Organizing Secretary Ms.G.Revathi, Physical Training Instructor Convenor: Dr.K.Selvakumar ,Assistant Professor |
| 11. | Attach the Photos (minimum 5 photos)                                                                                                                                             | Yes                                                                                                                                                                                                                                                                                              |

Programme Summary: 12.

Totally 200 participants were participated in the National level workshop on "A systematic approach for High Performance in Indian Team Games & Competitive Yoga - A New Approach" organized by Department of Physical Education, Virudhunagar Hindu Nadars' Senthikumara Nadar College, Virudhunagar. The National level workshop on 14.10.2022. The committee members Mrs.N.Yahalakshmi, Assistant Professor and Dr. RajMohan, Assistant Professor Commerce. The organizing secretary of National level workshop Dr.P.Kulanthaivelu, Head & Associate Professor, Department of Physical Education Joint secretary of the programme Ms.G.Revathi, Physical Training Instructor and Dr.K.Selvakumar , Assistant Professor Department of Physical Education