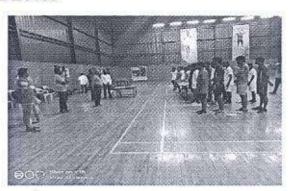

### CAMPUS EVENT REPORT

| 1.  | Department                                                                                                                                                                       | Physical Education                                                                                                                                                                                                                                                                               |
|-----|----------------------------------------------------------------------------------------------------------------------------------------------------------------------------------|--------------------------------------------------------------------------------------------------------------------------------------------------------------------------------------------------------------------------------------------------------------------------------------------------|
| 2.  | Activity (Seminar / Workshop / Conference / FDP / Guest Lecture / Competitions / Sports / Cultural / Exhibition / Training Programme)                                            | Workshop                                                                                                                                                                                                                                                                                         |
| 3.  | Title                                                                                                                                                                            | A systematic approach for High Performance in Indian<br>Team Games & Competitive Yoga – A New Approach                                                                                                                                                                                           |
| 4.  | Geographical Coverage (State level / National level / International level / College level / Department level / Inter Collegiate / Inter Department / Village level / Town level) | National level                                                                                                                                                                                                                                                                                   |
| 5.  | Theme                                                                                                                                                                            | High Performance in Indian Team Games & Competitive Yoga Awareness Workshop                                                                                                                                                                                                                      |
| 6.  | Date                                                                                                                                                                             | 14.10.2022                                                                                                                                                                                                                                                                                       |
| 7.  | Venue                                                                                                                                                                            | K.C.S. Rathinasamy Nadar R.Mariyammal Memorial Building (MBA)                                                                                                                                                                                                                                    |
| 8.  | Total No. of Participants                                                                                                                                                        | 200                                                                                                                                                                                                                                                                                              |
| 9.  | Guest of Cycle Expedition / Resource Person (s) with designation & Official address                                                                                              | Sri. Vasudevan Baskaran Field Hockey in India Summer Olympic Games Gold Medalist and Arjuna Awardee, Hockey coach- Men's & Junior team Dr. G. RADHAKRISHNAN, Yogacharya grand master, World Champion in Yoga                                                                                     |
| 10. | Co-ordinator Name / Convenor name / Organizing Secretary                                                                                                                         | Committee members: Mrs.N.Yahalakshmi, Assistant Professor Dr. Raj Mohan, Assistant Professor Commerce  Organizing Secretary: Dr.P.Kulanthaivelu Head & Associate Professor  Joint Organizing Secretary Ms.G.Revathi, Physical Training Instructor Convenor: Dr.K.Selvakumar ,Assistant Professor |
| 11. | Attach the Photos (minimum 5 photos)                                                                                                                                             | Yes                                                                                                                                                                                                                                                                                              |

Programme Summary: 12.

Totally 200 participants were participated in the National level workshop on "A systematic approach for High Performance in Indian Team Games & Competitive Yoga - A New Approach" organized by Department of Physical Education, Virudhunagar Hindu Nadars' Senthikumara Nadar College, Virudhunagar. The National level workshop on 14.10.2022. The committee members Mrs.N.Yahalakshmi, Assistant Professor and Dr. RajMohan, Assistant Professor Commerce. The organizing secretary of National level workshop Dr.P.Kulanthaivelu, Head & Associate Professor, Department of Physical Education Joint secretary of the programme Ms.G.Revathi, Physical Training Instructor and Dr.K.Selvakumar , Assistant Professor Department of Physical Education