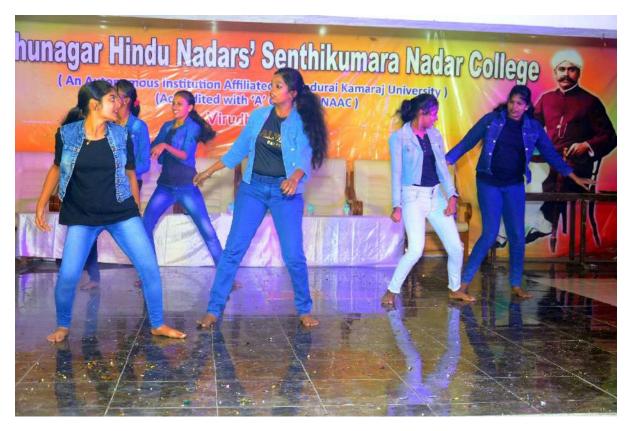

### CAMPUS EVENT REPORT

| 1.  | Department                                                                                                                                                                       | Physical Education                                                                                                                                                                                                                                                                               |
|-----|----------------------------------------------------------------------------------------------------------------------------------------------------------------------------------|--------------------------------------------------------------------------------------------------------------------------------------------------------------------------------------------------------------------------------------------------------------------------------------------------|
| 2.  | Activity (Seminar / Workshop / Conference / FDP / Guest Lecture / Competitions / Sports / Cultural / Exhibition / Training Programme)                                            | Workshop                                                                                                                                                                                                                                                                                         |
| 3.  | Title                                                                                                                                                                            | A systematic approach for High Performance in Indian<br>Team Games & Competitive Yoga – A New Approach                                                                                                                                                                                           |
| 4.  | Geographical Coverage (State level / National level / International level / College level / Department level / Inter Collegiate / Inter Department / Village level / Town level) | National level                                                                                                                                                                                                                                                                                   |
| 5.  | Theme                                                                                                                                                                            | High Performance in Indian Team Games & Competitive Yoga Awareness Workshop                                                                                                                                                                                                                      |
| 6.  | Date                                                                                                                                                                             | 14.10.2022                                                                                                                                                                                                                                                                                       |
| 7.  | Venue                                                                                                                                                                            | K.C.S. Rathinasamy Nadar R.Mariyammal Memorial Building (MBA)                                                                                                                                                                                                                                    |
| 8.  | Total No. of Participants                                                                                                                                                        | 200                                                                                                                                                                                                                                                                                              |
| 9.  | Guest of Cycle Expedition / Resource Person (s) with designation & Official address                                                                                              | Sri. Vasudevan Baskaran Field Hockey in India Summer Olympic Games Gold Medalist and Arjuna Awardee, Hockey coach- Men's & Junior team Dr. G. RADHAKRISHNAN, Yogacharya grand master, World Champion in Yoga                                                                                     |
| 10. | Co-ordinator Name / Convenor name / Organizing Secretary                                                                                                                         | Committee members: Mrs.N.Yahalakshmi, Assistant Professor Dr. Raj Mohan, Assistant Professor Commerce  Organizing Secretary: Dr.P.Kulanthaivelu Head & Associate Professor  Joint Organizing Secretary Ms.G.Revathi, Physical Training Instructor Convenor: Dr.K.Selvakumar ,Assistant Professor |
| 11. | Attach the Photos (minimum 5 photos)                                                                                                                                             | Yes                                                                                                                                                                                                                                                                                              |

Programme Summary: 12.

Totally 200 participants were participated in the National level workshop on "A systematic approach for High Performance in Indian Team Games & Competitive Yoga - A New Approach" organized by Department of Physical Education, Virudhunagar Hindu Nadars' Senthikumara Nadar College, Virudhunagar. The National level workshop on 14.10.2022. The committee members Mrs.N.Yahalakshmi, Assistant Professor and Dr. RajMohan, Assistant Professor Commerce. The organizing secretary of National level workshop Dr.P.Kulanthaivelu, Head & Associate Professor, Department of Physical Education Joint secretary of the programme Ms.G.Revathi, Physical Training Instructor and Dr.K.Selvakumar , Assistant Professor Department of Physical Education