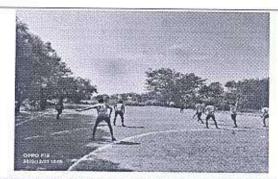

Totally 150 students were participated in the many competitions and expedition. The programme Inaugurated by Dr.R.Palaniappan, Coordinator of SF Courses, VHNSN College on 09.06.2022 at 10.00am. Programme were conducted for inter department students (Men & Women), VHNSN College. Dr.T.Murugesan Director of Physical Education welcomes the gathering for the chief Guest. Principal Dr.P.Sundara Pandian delivered chief guest address about the healthy food and yoga for the students. Dr.P.Kulaithaivelu, Head Department of Physical Education proposed vote of thanks.