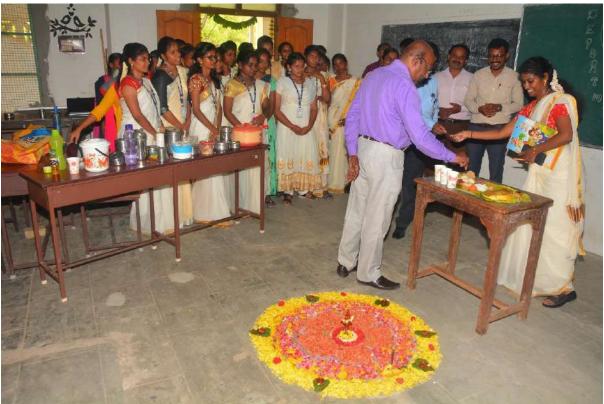

## 12. Programme Summary:

Totally 41participants were participated in the cycle expedition on "Save and Support Girl Children - AwarenessProgramme" organized by Department of Physical Education, Virudhunagar Hindu Nadars' Senthikumara Nadar College, Virudhunagar. Thecycle expedition of our college campus to Thaaniparai (55 km up & down 110 km) on 04.06.2022. The committee membersDr.P.Muthukumar, Assistant Professor and Ms.G.Revathi, Physical Training Instructor, Department of Physical Education. The Coordinator of cycle expedition Mrs.N.Yahalakshmi, Assistant Professor, Department of Physical Education. The organizing secretary of cycle expeditionprogramme Dr.K.Selvakumar, Assistant Professor, Department of Physical Education and convener of cycle expedition programme Dr.P.Kulanthaivelu, Head & Associate Professor, Department of Physical Education.