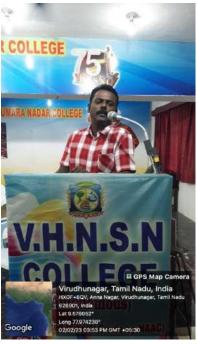

### CAMPUS EVENT REPORT

| 1.  | Department                                                                                                                                                                       | Physical Education                                                                                                                                                                                                                                                                               |
|-----|----------------------------------------------------------------------------------------------------------------------------------------------------------------------------------|--------------------------------------------------------------------------------------------------------------------------------------------------------------------------------------------------------------------------------------------------------------------------------------------------|
| 2.  | Activity (Seminar / Workshop / Conference / FDP / Guest Lecture / Competitions / Sports / Cultural / Exhibition / Training Programme)                                            | Workshop                                                                                                                                                                                                                                                                                         |
| 3.  | Title                                                                                                                                                                            | A systematic approach for High Performance in Indian<br>Team Games & Competitive Yoga – A New Approach                                                                                                                                                                                           |
| 4.  | Geographical Coverage (State level / National level / International level / College level / Department level / Inter Collegiate / Inter Department / Village level / Town level) | National level                                                                                                                                                                                                                                                                                   |
| 5.  | Theme                                                                                                                                                                            | High Performance in Indian Team Games & Competitive Yoga Awareness Workshop                                                                                                                                                                                                                      |
| 6.  | Date                                                                                                                                                                             | 14.10.2022                                                                                                                                                                                                                                                                                       |
| 7.  | Venue                                                                                                                                                                            | K.C.S. Rathinasamy Nadar R.Mariyammal Memorial Building (MBA)                                                                                                                                                                                                                                    |
| 8.  | Total No. of Participants                                                                                                                                                        | 200                                                                                                                                                                                                                                                                                              |
| 9.  | Guest of Cycle Expedition / Resource Person (s) with designation & Official address                                                                                              | Sri. Vasudevan Baskaran Field Hockey in India Summer Olympic Games Gold Medalist and Arjuna Awardee, Hockey coach- Men's & Junior team Dr. G. RADHAKRISHNAN, Yogacharya grand master, World Champion in Yoga                                                                                     |
| 10. | Co-ordinator Name / Convenor name / Organizing Secretary                                                                                                                         | Committee members: Mrs.N.Yahalakshmi, Assistant Professor Dr. Raj Mohan, Assistant Professor Commerce  Organizing Secretary: Dr.P.Kulanthaivelu Head & Associate Professor  Joint Organizing Secretary Ms.G.Revathi, Physical Training Instructor Convenor: Dr.K.Selvakumar ,Assistant Professor |
| 11. | Attach the Photos (minimum 5 photos)                                                                                                                                             | Yes                                                                                                                                                                                                                                                                                              |

Programme Summary: 12.

Totally 200 participants were participated in the National level workshop on "A systematic approach for High Performance in Indian Team Games & Competitive Yoga - A New Approach" organized by Department of Physical Education, Virudhunagar Hindu Nadars' Senthikumara Nadar College, Virudhunagar. The National level workshop on 14.10.2022. The committee members Mrs.N.Yahalakshmi, Assistant Professor and Dr. RajMohan, Assistant Professor Commerce. The organizing secretary of National level workshop Dr.P.Kulanthaivelu, Head & Associate Professor, Department of Physical Education Joint secretary of the programme Ms.G.Revathi, Physical Training Instructor and Dr.K.Selvakumar , Assistant Professor Department of Physical Education