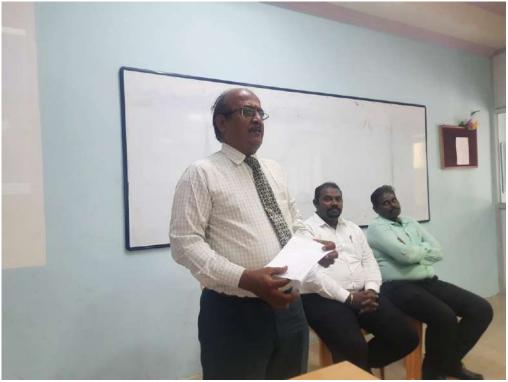

### CAMPUS EVENT REPORT

| 1.  | Department                                                                                                                                                                       | Physical Education                                                                                                                                                                                                                                                                               |
|-----|----------------------------------------------------------------------------------------------------------------------------------------------------------------------------------|--------------------------------------------------------------------------------------------------------------------------------------------------------------------------------------------------------------------------------------------------------------------------------------------------|
| 2.  | Activity (Seminar / Workshop / Conference / FDP / Guest Lecture / Competitions / Sports / Cultural / Exhibition / Training Programme)                                            | Workshop                                                                                                                                                                                                                                                                                         |
| 3.  | Title                                                                                                                                                                            | A systematic approach for High Performance in Indian<br>Team Games & Competitive Yoga – A New Approach                                                                                                                                                                                           |
| 4.  | Geographical Coverage (State level / National level / International level / College level / Department level / Inter Collegiate / Inter Department / Village level / Town level) | National level                                                                                                                                                                                                                                                                                   |
| 5.  | Theme                                                                                                                                                                            | High Performance in Indian Team Games & Competitive Yoga Awareness Workshop                                                                                                                                                                                                                      |
| 6.  | Date                                                                                                                                                                             | 14.10.2022                                                                                                                                                                                                                                                                                       |
| 7.  | Venue                                                                                                                                                                            | K.C.S. Rathinasamy Nadar R.Mariyammal Memorial Building (MBA)                                                                                                                                                                                                                                    |
| 8.  | Total No. of Participants                                                                                                                                                        | 200                                                                                                                                                                                                                                                                                              |
| 9.  | Guest of Cycle Expedition / Resource Person (s) with designation & Official address                                                                                              | Sri. Vasudevan Baskaran Field Hockey in India Summer Olympic Games Gold Medalist and Arjuna Awardee, Hockey coach- Men's & Junior team Dr. G. RADHAKRISHNAN, Yogacharya grand master, World Champion in Yoga                                                                                     |
| 10. | Co-ordinator Name / Convenor name / Organizing Secretary                                                                                                                         | Committee members: Mrs.N.Yahalakshmi, Assistant Professor Dr. Raj Mohan, Assistant Professor Commerce  Organizing Secretary: Dr.P.Kulanthaivelu Head & Associate Professor  Joint Organizing Secretary Ms.G.Revathi, Physical Training Instructor Convenor: Dr.K.Selvakumar ,Assistant Professor |
| 11. | Attach the Photos (minimum 5 photos)                                                                                                                                             | Yes                                                                                                                                                                                                                                                                                              |

Programme Summary: 12.

Totally 200 participants were participated in the National level workshop on "A systematic approach for High Performance in Indian Team Games & Competitive Yoga - A New Approach" organized by Department of Physical Education, Virudhunagar Hindu Nadars' Senthikumara Nadar College, Virudhunagar. The National level workshop on 14.10.2022. The committee members Mrs.N.Yahalakshmi, Assistant Professor and Dr. RajMohan, Assistant Professor Commerce. The organizing secretary of National level workshop Dr.P.Kulanthaivelu, Head & Associate Professor, Department of Physical Education Joint secretary of the programme Ms.G.Revathi, Physical Training Instructor and Dr.K.Selvakumar , Assistant Professor Department of Physical Education