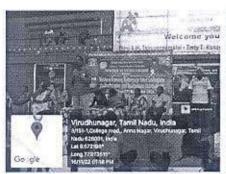

### CAMPUS EVENT REPORT

| 1.  | Department                                                                                                                                                                       | Physical Education                                                                                                                                                                                                                                                                               |
|-----|----------------------------------------------------------------------------------------------------------------------------------------------------------------------------------|--------------------------------------------------------------------------------------------------------------------------------------------------------------------------------------------------------------------------------------------------------------------------------------------------|
| 2.  | Activity (Seminar / Workshop / Conference / FDP / Guest Lecture / Competitions / Sports / Cultural / Exhibition / Training Programme)                                            | Workshop                                                                                                                                                                                                                                                                                         |
| 3.  | Title                                                                                                                                                                            | A systematic approach for High Performance in Indian<br>Team Games & Competitive Yoga – A New Approach                                                                                                                                                                                           |
| 4.  | Geographical Coverage (State level / National level / International level / College level / Department level / Inter Collegiate / Inter Department / Village level / Town level) | National level                                                                                                                                                                                                                                                                                   |
| 5.  | Theme                                                                                                                                                                            | High Performance in Indian Team Games & Competitive Yoga Awareness Workshop                                                                                                                                                                                                                      |
| 6.  | Date                                                                                                                                                                             | 14.10.2022                                                                                                                                                                                                                                                                                       |
| 7.  | Venue                                                                                                                                                                            | K.C.S. Rathinasamy Nadar R.Mariyammal Memorial Building (MBA)                                                                                                                                                                                                                                    |
| 8.  | Total No. of Participants                                                                                                                                                        | 200                                                                                                                                                                                                                                                                                              |
| 9.  | Guest of Cycle Expedition / Resource Person (s) with designation & Official address                                                                                              | Sri. Vasudevan Baskaran Field Hockey in India Summer Olympic Games Gold Medalist and Arjuna Awardee, Hockey coach- Men's & Junior team Dr. G. RADHAKRISHNAN, Yogacharya grand master, World Champion in Yoga                                                                                     |
| 10. | Co-ordinator Name / Convenor name / Organizing Secretary                                                                                                                         | Committee members: Mrs.N.Yahalakshmi, Assistant Professor Dr. Raj Mohan, Assistant Professor Commerce  Organizing Secretary: Dr.P.Kulanthaivelu Head & Associate Professor  Joint Organizing Secretary Ms.G.Revathi, Physical Training Instructor Convenor: Dr.K.Selvakumar ,Assistant Professor |
| 11. | Attach the Photos (minimum 5 photos)                                                                                                                                             | Yes                                                                                                                                                                                                                                                                                              |

Programme Summary: 12.

Totally 200 participants were participated in the National level workshop on "A systematic approach for High Performance in Indian Team Games & Competitive Yoga - A New Approach" organized by Department of Physical Education, Virudhunagar Hindu Nadars' Senthikumara Nadar College, Virudhunagar. The National level workshop on 14.10.2022. The committee members Mrs.N.Yahalakshmi, Assistant Professor and Dr. RajMohan, Assistant Professor Commerce. The organizing secretary of National level workshop Dr.P.Kulanthaivelu, Head & Associate Professor, Department of Physical Education Joint secretary of the programme Ms.G.Revathi, Physical Training Instructor and Dr.K.Selvakumar , Assistant Professor Department of Physical Education