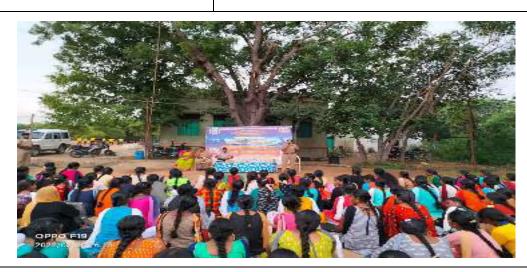

#### **CAMPUS EVENT REPORT**

| 1.  | Department                                          | National Service Scheme                 |
|-----|-----------------------------------------------------|-----------------------------------------|
| 2.  | Activity (Seminar / Workshop / Conference /         | Breast Cancer Awareness Program         |
|     | FDP / Guest Lecture / Competitions / Sports /       |                                         |
|     | Cultural / Exhibition / Training Programme)         |                                         |
| 3.  | Title                                               | Breast Cancer Awareness Program         |
| 4.  | Geographical Coverage                               | National Level                          |
|     | (State level / National level / International level |                                         |
|     | / College level / Department level / Inter          |                                         |
|     | Collegiate / Inter Department / Village level /     |                                         |
|     | Town level)                                         |                                         |
| 5.  | Theme                                               | - To give awareness on Breast Cancer to |
|     |                                                     | the Girls Students and Lady Faculty     |
|     |                                                     | Members .                               |
|     |                                                     |                                         |
| 6.  | Date                                                | 26 <sup>th</sup> July, 2022             |
| 7.  | Mode of Delivery                                    |                                         |
| 8.  | Total Expenditure                                   | Rs.1,500                                |
| 9.  | Funding Agency (ies)                                | 1234 Genomic Centre,                    |
|     |                                                     | Virudhunagar.                           |
|     |                                                     |                                         |
| 10. | Sponsor (s)                                         |                                         |
|     |                                                     |                                         |
| 11. | Total No. of Participants                           | 325                                     |
|     |                                                     | VHNSNC NSS Volunteers: 325              |
|     |                                                     | 10 Staff Mambers                        |
|     |                                                     |                                         |
| 12. | Publication Type                                    | Nil                                     |
|     | (Proceedings / Edited Book / Technical Note /       |                                         |
|     | Handout / others)                                   |                                         |
| 13. | <b>Publications Title with ISBN</b>                 | Nil                                     |

Prof.Dr.T.Jeyarajasekar,Principal,College of Hospital Administration,Dr.Somervel Memorial C.S.I.Medical College,Trivanandapuram.Kerela was the Speaker and the Chief Guest was Tmt.B.Archana,Deputy Superintendent of Police,Virudhunagar. Totally 325 NSS Volunteers were attended the Awareness Programme and 10 Lady Faculty members were attended.