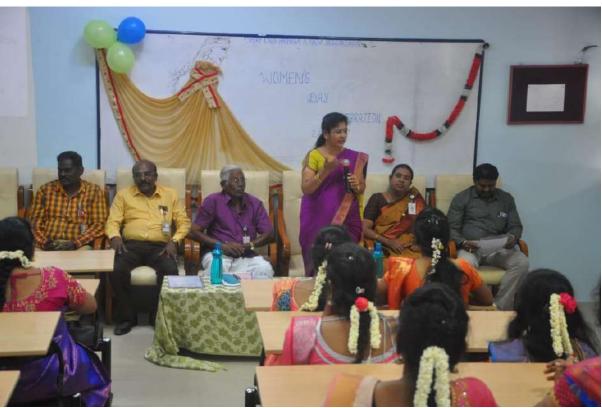

ran, Mr. Thirupathi KTM Mrs. R. Mercy Assistant Professor |
|     |                                  | Department of Management Studies,                                                                                                              |
|     |                                  | VHNSN College, Virudhunagar                                                                                                                    |
| 17. | Attach the Invitation / Circular |                                                                                                                                                |



| Attach the Photos (minimum 5 photos) | Encl below |
|--------------------------------------|------------|
|                                      |            |















(An Autonomous Institution Affiliated to Madurai Kamaraj University)
[Re-accredited with 'A' Grade by NAAC]
Virudhunagar – 626 001.



#### 18. | Programme Summary:

Guest lecture on "Women's Day Celebration" was conducted in the Department of Management Studies on 28.02.2023 at 02.00pm in II MBA Classroom. Mrs. Sangeetha Inbam, Mayor, Sivakasi Corporation, was the Chief- guest of the function

Presidential address given by the President Mr.V. Palanichamy, keynote address was given by Mrs.G.Ramya Vice-President. Felicitation address given by Mr.S.S.A.S.Sakthi Babu, Our Captain Principal Dr.P.Sundarapandian and SF-Coordinator Dr.P.Palaniappan. Introduction about Chief-guest was given by Dr.M.Balaji Associate Professor & Head, Department of Management Studies and Miss.G.Namitha Varshini