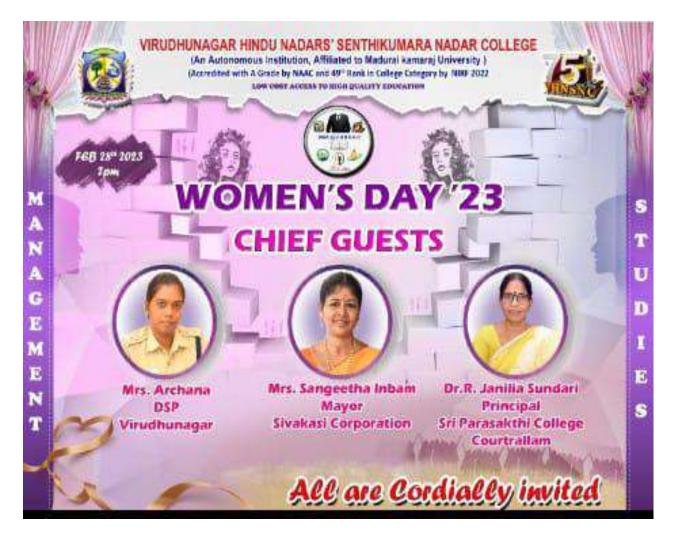

---------------------------------------------|
|     | Committee Members                | Dr.A.A.Mageshan, Dr.T.Suguna Dr.L.Joshua Paul Moses Dr.S.Tamilselvi. Dr.D.Venkateshwaran, Mr. Thirupathi KTM Mrs. R. Mercy Assistant Professor |
|     |                                  | Department of Management Studies,                                                                                                              |
|     |                                  | VHNSN College, Virudhunagar                                                                                                                    |
| 17. | Attach the Invitation / Circular |                                                                                                                                                |



| Attach the Photos (minimum 5 photos) | Encl below |
|--------------------------------------|------------|
|                                      |            |















(An Autonomous Institution Affiliated to Madurai Kamaraj University)
[Re-accredited with 'A' Grade by NAAC]
Virudhunagar – 626 001.



#### 18. | Programme Summary:

Guest lecture on "Women's Day Celebration" was conducted in the Department of Management Studies on 28.02.2023 at 02.00pm in II MBA Classroom. Mrs. Sangeetha Inbam, Mayor, Sivakasi Corporation, was the Chief- guest of the function

Presidential address given by the President Mr.V. Palanichamy, keynote address was given by Mrs.G.Ramya Vice-President. Felicitation address given by Mr.S.S.A.S.Sakthi Babu, Our Captain Principal Dr.P.Sundarapandian and SF-