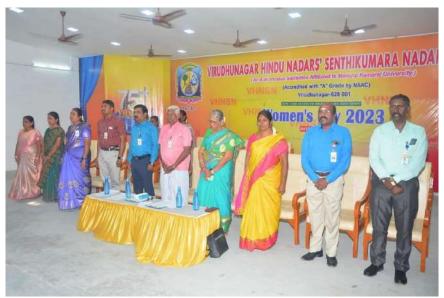

விருதுநகர். மார்ச் 08 மதியம்: 2.00 மணி V.N.R.T.குருசாமி நாடார் - ராஜம்மாள் பல்நோக்கு அரங்கம்



சிறப்புரை:

## அ. ஜாய்ஸ் இந்திரா

தமிழாசிரியர்

பழனியப்பா மேல்நிலைப்பள்ளி, சோழாபுரம்

அவ்வமயம் தாங்கள் விழாவில் கலந்துகொண்டு சிறப்பிக்குமாறு அன்படன் அமைக்கின்றோம்.

தலைப்பு:

# சிகரத்தை நோக்கி

М.**S.Р. ГСИОЙ ГЛЕНТ**В. ScM.B.A.,

V.**பழனிச்சாமி** B.A.

தலைவர்

V.Р.Р.К.V.**N.ппан Сипьо**т в.в.а.

உப தலைவர்

**G.ரம்யா** B.A., உப தலைவர் புரவலர் **M.D.ச-ர்ப்பராஜன்** в.в.а.

செயலாளர்

**S.S.S.A.S.சக்கிபாபு** B.B.A.,

பொருளாளர்

முனைவர் **R.பழனியப்பன்**M.C.A.,M.Phil.,Ph.D.,

னவா **( . பழுச்சாய் படம் ச**w.ம்.க.,พ.சார்.,சா.ம ஒருங்கிணைப்பாளர். சுயநிதிப்பாடப்பிரிவு









(An Autonomous Institution Affiliated to Madurai Kamaraj University)
[Re-accredited with 'A' Grade by NAAC]
Virudhunagar – 626 001.









(An Autonomous Institution Affiliated to Madurai Kamaraj University)
[Re-accredited with 'A' Grade by NAAC]
Virudhunagar – 626 001.

### CAMPUS EVENT REPORT

| 1,  | Department                                                                                                                                                                                                                                                                        | Personality Development Cell                                                                                                                             |
|-----|--------------------------------------------------------------------------------------------------------------------------------------------------------------------------------------------