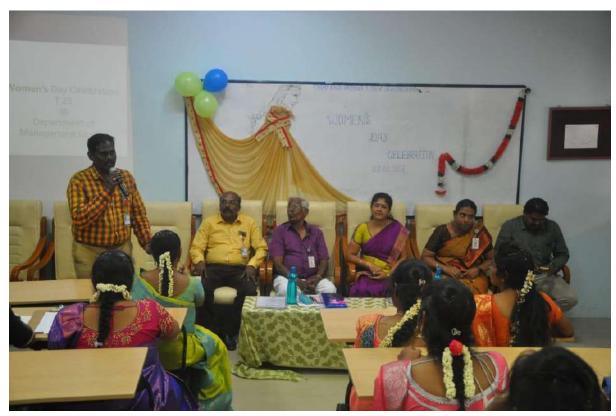

waran, Mr. Thirupathi KTM Mrs. R. Mercy Assistant Professor |
|     |                                  | Department of Management Studies,                                                                                                              |
|     |                                  | VHNSN College, Virudhunagar                                                                                                                    |
| 17. | Attach the Invitation / Circular |                                                                                                                                                |



| Attach the Photos (minimum 5 photos) | Encl below |
|--------------------------------------|------------|
|                                      |            |















(An Autonomous Institution Affiliated to Madurai Kamaraj University)
[Re-accredited with 'A' Grade by NAAC]
Virudhunagar – 626 001.



#### 18. | Programme Summary:

Guest lecture on "Women's Day Celebration" was conducted in the Department of Management Studies on 28.02.2023 at 02.00pm in II MBA Classroom. Mrs. Sangeetha Inbam, Mayor, Sivakasi Corporation, was the Chief- guest of the function

Presidential address given by the President Mr.V. Palanichamy, keynote address was given by Mrs.G.Ramya Vice-President. Felicitation address given by Mr.S.S.A.S.Sakthi Babu, Our Captain Principal Dr.P.Sundarapandian and SF-Coordinator Dr.P.Palaniappan. Introduction about Chief-guest was given by Dr.M.Balaji Associate Professor & Head, Department of Management Studies and Miss.G.Namitha Varshin