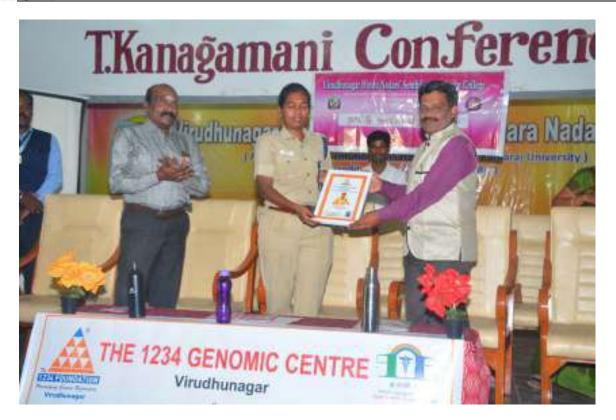

#### **CAMPUS EVENT REPORT**

| 1.  | Department                                          | National Service Scheme                 |
|-----|-----------------------------------------------------|-----------------------------------------|
| 2.  | Activity (Seminar / Workshop / Conference /         | Breast Cancer Awareness Program         |
|     | FDP / Guest Lecture / Competitions / Sports /       |                                         |
|     | Cultural / Exhibition / Training Programme)         |                                         |
| 3.  | Title                                               | Breast Cancer Awareness Program         |
| 4.  | Geographical Coverage                               | National Level                          |
|     | (State level / National level / International level |                                         |
|     | / College level / Department level / Inter          |                                         |
|     | Collegiate / Inter Department / Village level /     |                                         |
|     | Town level)                                         |                                         |
| 5.  | Theme                                               | - To give awareness on Breast Cancer to |
|     |                                                     | the Girls Students and Lady Faculty     |
|     |                                                     | Members .                               |
|     |                                                     |                                         |
| 6.  | Date                                                | 26 <sup>th</sup> July, 2022             |
| 7.  | Mode of Delivery                                    |                                         |
| 8.  | Total Expenditure                                   | Rs.1,500                                |
| 9.  | Funding Agency (ies)                                | 1234 Genomic Centre,                    |
|     |                                                     | Virudhunagar.                           |
|     |                                                     |                                         |
| 10. | Sponsor (s)                                         |                                         |
|     |                                                     |                                         |
| 11. | Total No. of Participants                           | 325                                     |
|     |                                                     | VHNSNC NSS Volunteers: 325              |
|     |                                                     | 10 Staff Mambers                        |
|     |                                                     |                                         |
| 12. | Publication Type                                    | Nil                                     |
|     | (Proceedings / Edited Book / Technical Note /       |                                         |
|     | Handout / others)                                   |                                         |
| 13. | <b>Publications Title with ISBN</b>                 | Nil                                     |

(An Autonomous Institution Affiliated to Madurai Kamaraj University)

[Re-accredited with 'A' Grade by NAAC]

Virudhunagar – 626 001.

|     | (i) No. of Articles received                            |                                                                                                                                       |
|-----|---------------------------------------------------------|---------------------------------------------------------------------------------------------------------------------------------------|
|     | (ii) No. of Articles published                          |                                                                                                                                       |
|     | (iii) No. of Articles presented                         |                                                                                                                                       |
| 14. | Joint organizer                                         | The 1234 Genomic Centre, Virudhunagar                                                                                                 |
| 15. | Resource Person (s) with designation & Official address | Prof.Dr.T.Jeyarajasekar, Principal, College of Hospital Administration, Dr.Somervel Memorial C.S.I .Medical College, Trivanandapuram. |
|     |                                                         | Kerela.                                                                                                                               |
|     | Chief Guest                                             | Tmt.B.Archana,                                                                                                                        |
|     |                                                         | Deputy Superintendent of Police,                                                                                                      |
|     |                                                         | Virudhunagar.                                                                                                                         |
| 16. | Organising Commitee members                             | Dr.R.Jeeva,                                                                                                                           |
|     |                                                         | Dr.K.Pushpa Veni,                                                                                                                     |
|     |                                                         | Mrs.R.K.Manju@Mahalakshmi,                                                                                                            |
|     |                                                         | NSS Programme Officer                                                                                                                 |
|     |                                                         | VHN Senthikumara Nadar college,                                                                                                       |
|     |                                                         | (Autonomous),                                                                                                                         |
|     |                                                         | Virudhunagar.                                                                                                                         |
| 17. | Attach the Invitation / Circular                        | -Attached-                                                                                                                            |
| 18. | Attach the Photos (minimum 5 photos)                    | -Attached-                                                                                                                            |

(An Autonomous Institution Affiliated to Madurai Kamaraj University)

[Re-accredited with 'A' Grade by NAAC]

Virudhunagar 626 001.

19. Programme Summary:

To give awareness on Breast Cancer to the Girls Students and Lady Faculty Members with joint hands with The 1234 Genomic Centre, Virudhunagar.

Prof.Dr.T.Jeyarajasekar,Principal,College of Hospital Administration,Dr.Somervel Memorial C.S.I.Medical College,Trivanandapuram.Kerela was the Speaker and the Chief Guest was Tmt.B.Archana,Deputy Superintendent of Police,Virudhunagar. Totally 325 NSS Volunteers were attended the Awareness Programme and 10 Lady Faculty members were attended.