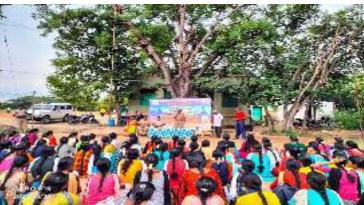

#### **CAMPUS EVENT REPORT**

| 1.  | Department                                          | National Service Scheme                 |
|-----|-----------------------------------------------------|-----------------------------------------|
| 2.  | Activity (Seminar / Workshop / Conference /         | Breast Cancer Awareness Program         |
|     | FDP / Guest Lecture / Competitions / Sports /       |                                         |
|     | Cultural / Exhibition / Training Programme)         |                                         |
| 3.  | Title                                               | Breast Cancer Awareness Program         |
| 4.  | Geographical Coverage                               | National Level                          |
|     | (State level / National level / International level |                                         |
|     | / College level / Department level / Inter          |                                         |
|     | Collegiate / Inter Department / Village level /     |                                         |
|     | Town level)                                         |                                         |
| 5.  | Theme                                               | - To give awareness on Breast Cancer to |
|     |                                                     | the Girls Students and Lady Faculty     |
|     |                                                     | Members .                               |
|     |                                                     |                                         |
| 6.  | Date                                                | 26 <sup>th</sup> July, 2022             |
| 7.  | Mode of Delivery                                    |                                         |
| 8.  | Total Expenditure                                   | Rs.1,500                                |
| 9.  | Funding Agency (ies)                                | 1234 Genomic Centre,                    |
|     |                                                     | Virudhunagar.                           |
|     |                                                     |                                         |
| 10. | Sponsor (s)                                         |                                         |
|     |                                                     |                                         |
| 11. | Total No. of Participants                           | 325                                     |
|     |                                                     | VHNSNC NSS Volunteers: 325              |
|     |                                                     | 10 Staff Mambers                        |
|     |                                                     |                                         |
| 12. | Publication Type                                    | Nil                                     |
|     | (Proceedings / Edited Book / Technical Note /       |                                         |
|     | Handout / others)                                   |                                         |
| 13. | <b>Publications Title with ISBN</b>                 | Nil                                     |

Prof.Dr.T.Jeyarajasekar,Principal,College of Hospital Administration,Dr.Somervel Memorial C.S.I.Medical College,Trivanandapuram.Kerela was the Speaker and the Chief Guest was Tmt.B.Archana,Deputy Superintendent of Police,Virudhunagar. Totally 325 NSS Volunteers were attended the Awareness Programme and 10 Lady Faculty members were attended.