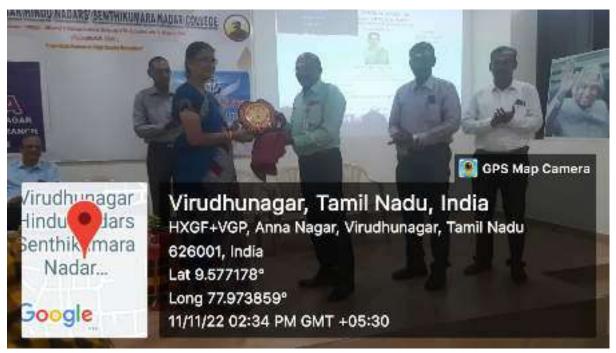

Prof.Dr.T.Jeyarajasekar,Principal,College of Hospital Administration,Dr.Somervel Memorial C.S.I.Medical College,Trivanandapuram.Kerela was the Speaker and the Chief Guest was Tmt.B.Archana,Deputy Superintendent of Police,Virudhunagar. Totally 325 NSS Volunteers were attended the Awareness Programme and 10 Lady Faculty members were attended.

[Re-accredited with 'A' Grade by NAAC] Virudhunagar – 626 001.