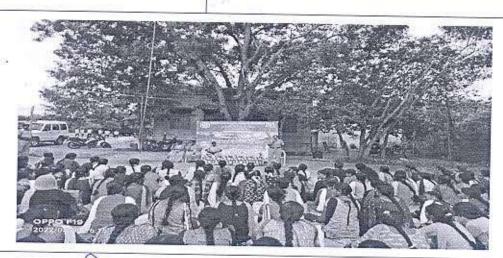

(An Autonomous Institution Affiliated to Madurai Kamaraj University)

[Re-accredited with 'A' Grade by NAAC]

Virudhunagar 626 001.

19. Programme Summary:

To give awareness on Breast Cancer to the Girls Students and Lady Faculty Members with joint hands with The 1234 Genomic Centre, Virudhunagar.

Prof.Dr.T.Jeyarajasekar,Principal,College of Hospital Administration,Dr.Somervel Memorial C.S.I.Medical College,Trivanandapuram.Kerela was the Speaker and the Chief Guest was Tmt.B.Archana,Deputy Superintendent of Police,Virudhunagar. Totally 325 NSS Volunteers were attended the Awareness Programme and 10 Lady Faculty members were attended.