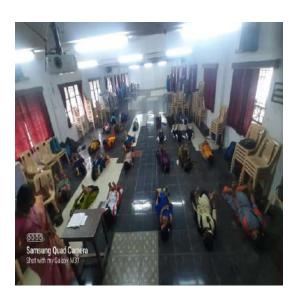

(An Autonomous Institution Affiliated to Madurai Kamaraj University)

[Re-accredited with 'A' Grade by NAAC]

Virudhunagar 626 001.

19. Programme Summary:

To give awareness on Breast Cancer to the Girls Students and Lady Faculty Members with joint hands with The 1234 Genomic Centre, Virudhunagar.

Prof.Dr.T.Jeyarajasekar,Principal,College of Hospital Administration,Dr.Somervel Memorial C.S.I.Medical College,Trivanandapuram.Kerela was the Speaker and the Chief Guest was Tmt.B.Archana,Deputy Superintendent of Police,Virudhunagar. Totally 325 NSS Volunteers were attended the Awareness Programme and 10 Lady Faculty members were attended.