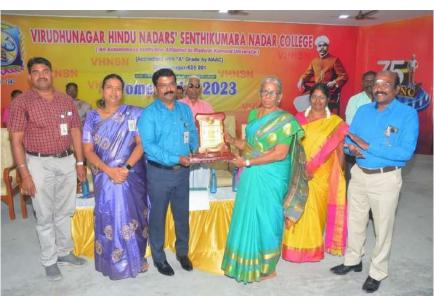

ருதுநகர். மார்ச் 08 மதியம்: 2.00 மணி V.N.R.T.குருசாமி நாடார் - ராஜம்மாள் பல்நோக்கு அரங்கம்



சிறப்புரை:

## அ. ஜாய்ஸ் இந்திரா

தமிழாசிரியர்

பழனியப்பா மேல்நிலைப்பள்ளி, சோழாபுரம்

அவ்வமயம் தாங்கள் விழாவில் கலந்துகொண்டு சிறப்பிக்குமாறு அன்படன் அமைக்கின்றோம்.

தலைப்பு:

# சிகரத்தை நோக்கி

М.**S.Р. ГСИОЙ ГЛЕНТ**В. ScM.B.A.,

V.**பழனிச்சாமி** B.A.

தலைவர்

V.Р.Р.К.V.**N.ппан Сипьо**т в.в.а.

உப தலைவர்

**G.ரம்யா** B.A., உப தலைவர் புரவலர் **M.D.ச-ர்ப்பராஜன்** в.в.а.

செயலாளர்

**S.S.S.A.S.சக்கிபாபு** B.B.A.,

பொருளாளர்

முனைவர் **R.பழனியப்பன்**M.C.A.,M.Phil.,Ph.D.,

னவா **( . பழுச்சாய் படம் ச**w.ம்.க.,พ.சார்.,சா.ம ஒருங்கிணைப்பாளர். சுயநிதிப்பாடப்பிரிவு









(An Autonomous Institution Affiliated to Madurai Kamaraj University)
[Re-accredited with 'A' Grade by NAAC]
Virudhunagar – 626 001.









(An Autonomous Institution Affiliated to Madurai Kamaraj University)
[Re-accredited with 'A' Grade by NAAC]
Virudhunagar – 626 001.

### CAMPUS EVENT REPORT

| 1,  | Department                                                                                                                                                                                                                                                                        | Personality Development Cell                                                                                                                             |
|-----|----------------------------------------------------------------------------------------------------------------------------------------------------------------------------------------------