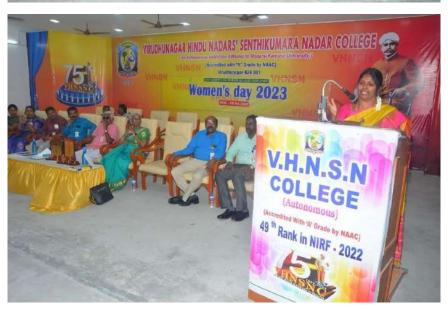

#### Virudhunagar Hindu Nadars' Senthikumara Nadar College

(An Autonomous Institution, Affiliated to Madurai Kamaraj University)

(Accredited with "A" Grade by NAAC)
49th Rank at College Category in NIRF
Ranking by 2022

\*Low-Cost Access to High Quality Education\* Virudhunagar

**Promotion of Work for House Wives:** 

**Career Counselling Sessions for** 

Homeworkers

in collaboration with

**National Commission for Women** 

19th September, 2022

Monday

Venue: Multimedia Hall

Organised by

**Department of Commerce** 

V.H.N.S.N College (Autonomous)

Virudhunagar

#### **About the College**

Virudhunagar Hindu Nadars' Senthikumara Nadar College, the sanctum of knowledge was founded in 1947. Ever since, the awe-inspiring institution with its celestial vision has been shaping every generation to reach skylights in their lives. The Institution has attained an eminent status with 25 UG, 15 PG, 13 M.Phil. and 10 Ph.D Programmes. The UGC granted Autonomous status to the institution in 2012. The College is accredited with 'A' Grade by NAAC in the fourth cycle of accreditation. The institution has secured 49<sup>th</sup> rank in NIRF Ranking 2022 in College category by the Ministry of Human Resource Development, New Delhi. To add few more feathers to its cap, the College has been recognised as a DST - FIST sponsored College and DBT STAR College. Today, after 75 years of its inception, VHNSN College has grown from strength to strength, scaling new heights and crossing many milestones on the academic road. Even a casual glance at the campus of this college will speak volumes for its multidimensional development. The College of 150 acre campus comprises of sufficient infrastructure, to satisfy the need of curricular, co-curricular and extracurricular activities.