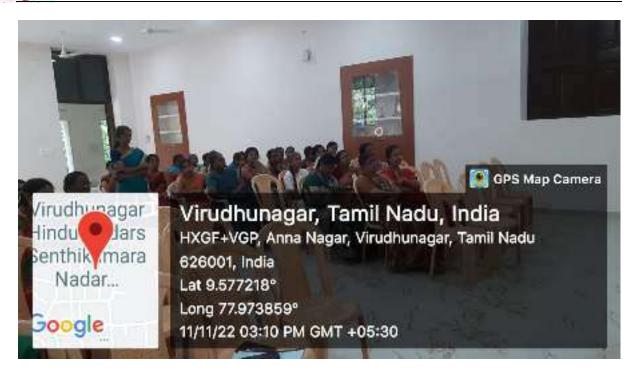

Prof.Dr.T.Jeyarajasekar,Principal,College of Hospital Administration,Dr.Somervel Memorial C.S.I.Medical College,Trivanandapuram.Kerela was the Speaker and the Chief Guest was Tmt.B.Archana,Deputy Superintendent of Police,Virudhunagar. Totally 325 NSS Volunteers were attended the Awareness Programme and 10 Lady Faculty members were attended.