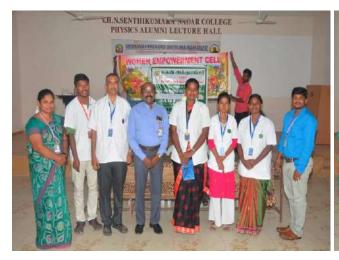

#### **CAMPUS EVENT REPORT**

| 1.       | Department                                            | National Service Scheme                  |
|----------|-------------------------------------------------------|------------------------------------------|
| 2.       | Activity (Seminar / Workshop / Conference /           | Cultural AwarenessTrekking               |
|          | FDP / Guest Lecture / Competitions / Sports /         |                                          |
|          | Cultural / Exhibition / Training Programme)           |                                          |
| 3.       | Title                                                 | "Awareness Trekking on Green India"      |
| 4.       | Geographical Coverage                                 | District Level                           |
|          | (State level / National level / International level / | Rock Art Temple, Moovarai Ventran,       |
|          | College level / Department level / Inter Collegiate   | Virudhunagar District.                   |
|          | / Inter Department / Village level / Town level)      |                                          |
| 5.       | Theme                                                 | - To give awareness on Green India and   |
|          |                                                       | fitness for women                        |
| 6.       | Date                                                  | 4 <sup>th</sup> September, 2022          |
| 7.       | Place                                                 | Rock Art Temple, Moovarai Ventran,       |
|          |                                                       | Virudhunagar District.                   |
| 8.       | Total Expenditure                                     | Rs.3000                                  |
| 9.       | Funding Agency (ies)                                  |                                          |
|          |                                                       |                                          |
| 10.      | Sponsor (s)                                           | NSS                                      |
|          |                                                       |                                          |
| 11.      | Total No. of Participants                             | 35 Students and 4 Staff Members of VHNSN |
|          |                                                       | College(Autonomous).                     |
|          |                                                       |                                          |
| 12.      | Publication Type                                      | Nil                                      |
|          | (Proceedings / Edited Book / Technical Note /         |                                          |
|          | Handout / others)                                     |                                          |
| 13.      | Publications Title with ISBN                          | Nil                                      |
|          |                                                       |                                          |
|          | (i) No. of Articles received                          |                                          |
|          | (ii) No. of Articles published                        |                                          |
|          | (iii) No. of Articles presented                       |                                          |
| <u> </u> |                                                       |                                          |

(An Autonomous Institution Affiliated to Madurai Kamaraj University)
[Re-accredited with 'A' Grade by NAAC]
Virudhunagar – 626 001.

| 14. | Joint organizer                                         | Nil                                                                                                                                     |
|-----|---------------------------------------------------------|-----------------------------------------------------------------------------------------------------------------------------------------|
| 15. | Resource Person (s) with designation & Official address |                                                                                                                                         |
| 16. | Convenor Name                                           | Dr.R.K.Manju@Mahalakshmi,  NSS Programme Officer  VHN Senthikumara Nadar college, (Autonomous),  Virudhunagar.                          |
| 17. | Co-Convenor Name                                        | Dr.R.Jeeva,NSS Programme Officer & Dr.K.Pushpa Veni , NSS Programme Officer VHN Senthikumara Nadar college, (Autonomous), Virudhunagar. |
| 18. | Attach the Invitation / Circular                        | -Attached-                                                                                                                              |
| 19. | Attach the Photos (minimum 5 photos)                    | -Attached-                                                                                                                              |

#### 20. Programme Summary:

To give awareness on Green India and fitness for women, a trekking programme was arranged for NSS Volunteers to Rock Art Temple, Moovarai Ventran,

Virudhunagar District. Totally 39 participants were attended among theem 35 NSS Volunteers 3 Programme Officers and I Staff members were attended.