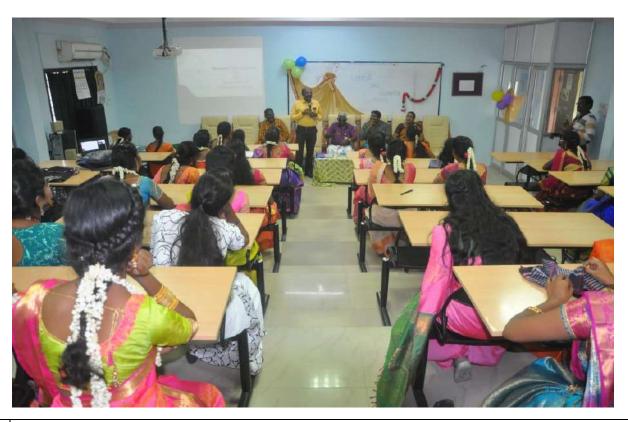

(An Autonomous Institution Affiliated to Madurai Kamaraj University)

[Re-accredited with 'A' Grade by NAAC]

Virudhunagar 626 001.

19. Programme Summary:

To give awareness on Breast Cancer to the Girls Students and Lady Faculty Members with joint hands with The 1234 Genomic Centre, Virudhunagar.

Prof.Dr.T.Jeyarajasekar,Principal,College of Hospital Administration,Dr.Somervel Memorial C.S.I.Medical College,Trivanandapuram.Kerela was the Speaker and the Chief Guest was Tmt.B.Archana,Deputy Superintendent of Police,Virudhunagar. Totally 325 NSS Volunteers were attended the Awareness Programme and 10 Lady Faculty members were attended.