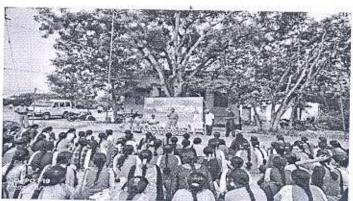

(An Autonomous Institution Affiliated to Madurai Kamaraj University)

[Re-accredited with 'A' Grade by NAAC]

Virudhunagar 626 001.

19. Programme Summary:

To give awareness on Breast Cancer to the Girls Students and Lady Faculty Members with joint hands with The 1234 Genomic Centre, Virudhunagar.

Prof.Dr.T.Jeyarajasekar,Principal,College of Hospital Administration,Dr.Somervel Memorial C.S.I.Medical College,Trivanandapuram.Kerela was the Speaker and the Chief Guest was Tmt.B.Archana,Deputy Superintendent of Police,Virudhunagar. Totally 325 NSS Volunteers were attended the Awareness Programme and 10 Lady Faculty members were attended.