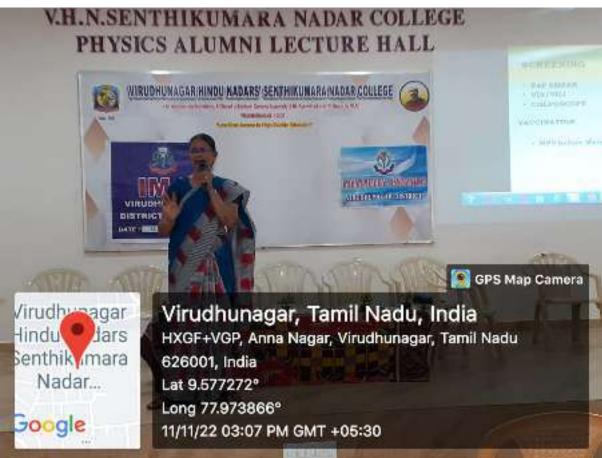

Prof.Dr.T.Jeyarajasekar,Principal,College of Hospital Administration,Dr.Somervel Memorial C.S.I.Medical College,Trivanandapuram.Kerela was the Speaker and the Chief Guest was Tmt.B.Archana,Deputy Superintendent of Police,Virudhunagar. Totally 325 NSS Volunteers were attended the Awareness Programme and 10 Lady Faculty members were attended.