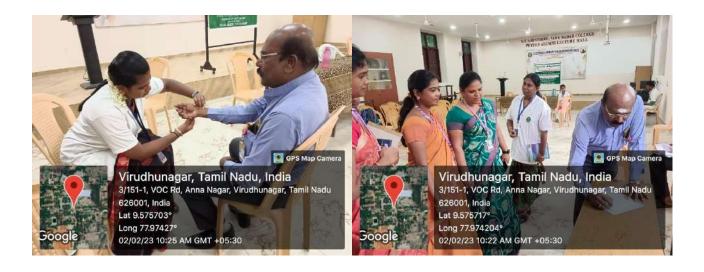

#### **CAMPUS EVENT REPORT**

| 1.  | Department                                          | National Service Scheme                 |
|-----|-----------------------------------------------------|-----------------------------------------|
| 2.  | Activity (Seminar / Workshop / Conference /         | Breast Cancer Awareness Program         |
|     | FDP / Guest Lecture / Competitions / Sports /       |                                         |
|     | Cultural / Exhibition / Training Programme)         |                                         |
| 3.  | Title                                               | Breast Cancer Awareness Program         |
| 4.  | Geographical Coverage                               | National Level                          |
|     | (State level / National level / International level |                                         |
|     | / College level / Department level / Inter          |                                         |
|     | Collegiate / Inter Department / Village level /     |                                         |
|     | Town level)                                         |                                         |
| 5.  | Theme                                               | - To give awareness on Breast Cancer to |
|     |                                                     | the Girls Students and Lady Faculty     |
|     |                                                     | Members .                               |
|     |                                                     |                                         |
| 6.  | Date                                                | 26 <sup>th</sup> July, 2022             |
| 7.  | Mode of Delivery                                    |                                         |
| 8.  | Total Expenditure                                   | Rs.1,500                                |
| 9.  | Funding Agency (ies)                                | 1234 Genomic Centre,                    |
|     |                                                     | Virudhunagar.                           |
|     |                                                     |                                         |
| 10. | Sponsor (s)                                         |                                         |
|     |                                                     |                                         |
| 11. | Total No. of Participants                           | 325                                     |
|     |                                                     | VHNSNC NSS Volunteers: 325              |
|     |                                                     | 10 Staff Mambers                        |
|     |                                                     |                                         |
| 12. | Publication Type                                    | Nil                                     |
|     | (Proceedings / Edited Book / Technical Note /       |                                         |
|     | Handout / others)                                   |                                         |
| 13. | <b>Publications Title with ISBN</b>                 | Nil                                     |

(An Autonomous Institution Affiliated to Madurai Kamaraj University)

[Re-accredited with 'A' Grade by NAAC]

Virudhunagar – 626 001.

|     | (i) No. of Articles received                            |                                                                                                                                       |
|-----|---------------------------------------------------------|---------------------------------------------------------------------------------------------------------------------------------------|
|     | (ii) No. of Articles published                          |                                                                                                                                       |
|     | (iii) No. of Articles presented                         |                                                                                                                                       |
| 14. | Joint organizer                                         | The 1234 Genomic Centre, Virudhunagar                                                                                                 |
| 15. | Resource Person (s) with designation & Official address | Prof.Dr.T.Jeyarajasekar, Principal, College of Hospital Administration, Dr.Somervel Memorial C.S.I .Medical College, Trivanandapuram. |
|     |                                                         | Kerela.                                                                                                                               |
|     | Chief Guest                                             | Tmt.B.Archana,                                                                                                                        |
|     |                                                         | Deputy Superintendent of Police,                                                                                                      |
|     |                                                         | Virudhunagar.                                                                                                                         |
| 16. | Organising Commitee members                             | Dr.R.Jeeva,                                                                                                                           |
|     |                                                         | Dr.K.Pushpa Veni,                                                                                                                     |
|     |                                                         | Mrs.R.K.Manju@Mahalakshmi,                                                                                                            |
|     |                                                         | NSS Programme Officer                                                                                                                 |
|     |                                                         | VHN Senthikumara Nadar college,                                                                                                       |
|     |                                                         | (Autonomous),                                                                                                                         |
|     |                                                         | Virudhunagar.                                                                                                                         |
| 17. | Attach the Invitation / Circular                        | -Attached-                                                                                                                            |
| 18. | Attach the Photos (minimum 5 photos)                    | -Attached-                                                                                                                            |

(An Autonomous Institution Affiliated to Madurai Kamaraj University)

[Re-accredited with 'A' Grade by NAAC]

Virudhunagar 626 001.

19. Programme Summary:

To give awareness on Breast Cancer to the Girls Students and Lady Faculty Members with joint hands with The 1234 Genomic Centre, Virudhunagar.

Prof.Dr.T.Jeyarajasekar,Principal,College of Hospital Administration,Dr.Somervel Memorial C.S.I.Medical College,Trivanandapuram.Kerela was the Speaker and the Chief Guest was Tmt.B.Archana,Deputy Superintendent of Police,Virudhunagar. Totally 325 NSS Volunteers were attended the Awareness Programme and 10 Lady Faculty members were attended.