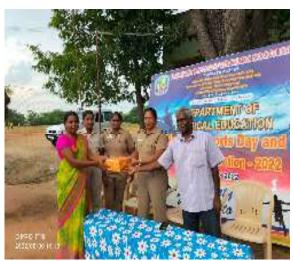

#### **CAMPUS EVENT REPORT**

| 1.  | Department                                                                                                                                                                                                                                                                                                                                                                                                                                                                                                                                                                      | Physical Education                        |  |
|-----|---------------------------------------------------------------------------------------------------------------------------------------------------------------------------------------------------------------------------------------------------------------------------------------------------------------------------------------------------------------------------------------------------------------------------------------------------------------------------------------------------------------------------------------------------------------------------------|-------------------------------------------|--|
| 2.  | Activity (Seminar / Workshop / Conference / FDP / Guest Lecture / Competitions / Sports / Cultural / Exhibition / Training Programme)                                                                                                                                                                                                                                                                                                                                                                                                                                           | Awareness Programme                       |  |
| 3.  | Title                                                                                                                                                                                                                                                                                                                                                                                                                                                                                                                                                                           | Fit Women = Fit Nation                    |  |
| 4.  | Geographical Coverage (State level / National level / International level / College level / Department level / Inter Collegiate / Inter Department / Village level / Town level)                                                                                                                                                                                                                                                                                                                                                                                                | Inter Department                          |  |
| 5.  | Theme                                                                                                                                                                                                                                                                                                                                                                                                                                                                                                                                                                           | Fit Women = Fit Nation                    |  |
| 6.  | Date                                                                                                                                                                                                                                                                                                                                                                                                                                                                                                                                                                            | 30.08.2022                                |  |
| 7.  | Venue                                                                                                                                                                                                                                                                                                                                                                                                                                                                                                                                                                           | V.V.R Pavilion                            |  |
| 8.  | Total No. of Participants                                                                                                                                                                                                                                                                                                                                                                                                                                                                                                                                                       | 223 students                              |  |
| 9.  | Resource Person (s) with designation & Official address                                                                                                                                                                                                                                                                                                                                                                                                                                                                                                                         | Mrs.C.Raja Sulochana ,Inspector of Police |  |
| 10. | Co-ordinator Name / Convenor name                                                                                                                                                                                                                                                                                                                                                                                                                                                                                                                                               | Dr.P.Kundaivelu & Ms.G.Revathi            |  |
| 11. | Attach the Invitation / Circular                                                                                                                                                                                                                                                                                                                                                                                                                                                                                                                                                | Yes                                       |  |
| 12. | Attach the Photos (minimum 5 photos)                                                                                                                                                                                                                                                                                                                                                                                                                                                                                                                                            | Yes                                       |  |
| 13. | Programme Summary:  Totally 223 students were participated in the Fit Women = Fit Nation Awareness Programme. The programme Inaugurated by Dr.T.Murugesan, Director of Physical Education, VHNSN College on 30.08.2022 at 4.00 pm. Programme were conducted for inter department students (Women), VHNSN College. Ms.G.Revathi, Physical Training Instructor for honouring the chief Guest. Mrs.C.Raja Sulochana delivered chief guest address; explain the Girls safety & Kavlan SoS App for the students. Ms.G.Revathi, Physical Training Instructor proposed vote of thanks. |                                           |  |