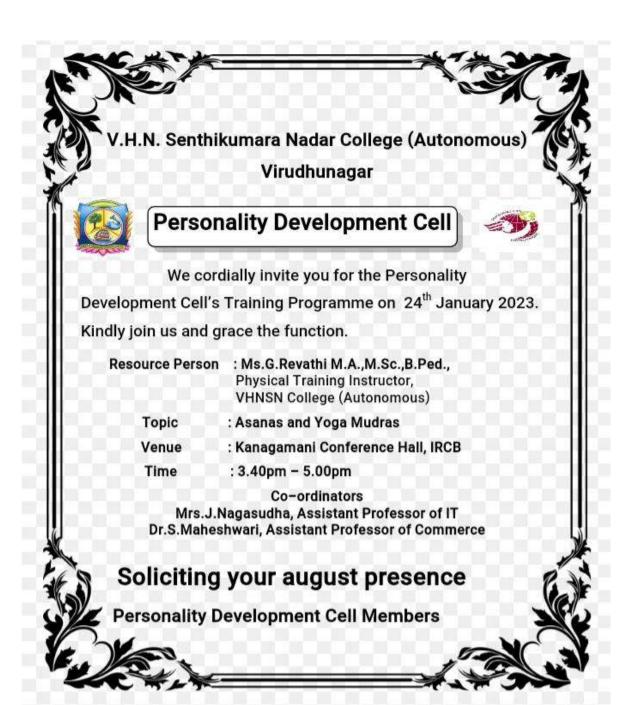

## Personality Development Cell

We cordially invite you for the Personality

Development Cell's Guest Lecture Programme on 29<sup>th</sup> September 2022.

Kindly join us and grace the function.

Resource Person : Mrs.J.Nagasudha,

Assistant Professor of IT,

VHNSN College (Autonomous)

Topic

: Personality Traits

Venue

: Mini Conference Hall, IRCB

Time

: 3.40pm - 5.00pm

Soliciting your august presence

Personality Development Cell Members

VIRUDHUNAGAR HINDU NADARS' SENTHIKUMARA NADAR COLLEGE (An Autonomous Institution Affiliated to Madurai Kamara) University) Virudhunagar - 626 001.