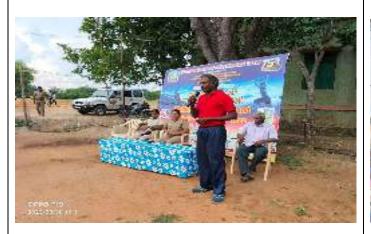

#### **CAMPUS EVENT REPORT**

| 1.  | Department                                          | National Service Scheme                 |
|-----|-----------------------------------------------------|-----------------------------------------|
| 2.  | Activity (Seminar / Workshop / Conference /         | Breast Cancer Awareness Program         |
|     | FDP / Guest Lecture / Competitions / Sports /       |                                         |
|     | Cultural / Exhibition / Training Programme)         |                                         |
| 3.  | Title                                               | Breast Cancer Awareness Program         |
| 4.  | Geographical Coverage                               | National Level                          |
|     | (State level / National level / International level |                                         |
|     | / College level / Department level / Inter          |                                         |
|     | Collegiate / Inter Department / Village level /     |                                         |
|     | Town level)                                         |                                         |
| 5.  | Theme                                               | - To give awareness on Breast Cancer to |
|     |                                                     | the Girls Students and Lady Faculty     |
|     |                                                     | Members .                               |
|     |                                                     |                                         |
| 6.  | Date                                                | 26 <sup>th</sup> July, 2022             |
| 7.  | Mode of Delivery                                    |                                         |
| 8.  | Total Expenditure                                   | Rs.1,500                                |
| 9.  | Funding Agency (ies)                                | 1234 Genomic Centre,                    |
|     |                                                     | Virudhunagar.                           |
|     |                                                     |                                         |
| 10. | Sponsor (s)                                         |                                         |
|     |                                                     |                                         |
| 11. | Total No. of Participants                           | 325                                     |
|     |                                                     | VHNSNC NSS Volunteers: 325              |
|     |                                                     | 10 Staff Mambers                        |
|     |                                                     |                                         |
| 12. | Publication Type                                    | Nil                                     |
|     | (Proceedings / Edited Book / Technical Note /       |                                         |
|     | Handout / others)                                   |                                         |
| 13. | <b>Publications Title with ISBN</b>                 | Nil                                     |

(An Autonomous Institution Affiliated to Madurai Kamaraj University)

[Re-accredited with 'A' Grade by NAAC]

Virudhunagar – 626 001.

|     | (i) No. of Articles received                            |                                                                                                                                       |
|-----|---------------------------------------------------------|---------------------------------------------------------------------------------------------------------------------------------------|
|     | (ii) No. of Articles published                          |                                                                                                                                       |
|     | (iii) No. of Articles presented                         |                                                                                                                                       |
| 14. | Joint organizer                                         | The 1234 Genomic Centre, Virudhunagar                                                                                                 |
| 15. | Resource Person (s) with designation & Official address | Prof.Dr.T.Jeyarajasekar, Principal, College of Hospital Administration, Dr.Somervel Memorial C.S.I .Medical College, Trivanandapuram. |
|     |                                                         | Kerela.                                                                                                                               |
|     | Chief Guest                                             | Tmt.B.Archana,                                                                                                                        |
|     |                                                         | Deputy Superintendent of Police,                                                                                                      |
|     |                                                         | Virudhunagar.                                                                                                                         |
| 16. | Organising Commitee members                             | Dr.R.Jeeva,                                                                                                                           |
|     |                                                         | Dr.K.Pushpa Veni,                                                                                                                     |
|     |                                                         | Mrs.R.K.Manju@Mahalakshmi,                                                                                                            |
|     |                                                         | NSS Programme Officer                                                                                                                 |
|     |                                                         | VHN Senthikumara Nadar college,                                                                                                       |
|     |                                                         | (Autonomous),                                                                                                                         |
|     |                                                         | Virudhunagar.                                                                                                                         |
| 17. | Attach the Invitation / Circular                        | -Attached-                                                                                                                            |
| 18. | Attach the Photos (minimum 5 photos)                    | -Attached-                                                                                                                            |

Prof.Dr.T.Jeyarajasekar,Principal,College of Hospital Administration,Dr.Somervel Memorial C.S.I.Medical College,Trivanandapuram.Kerela was the Speaker and the Chief Guest was Tmt.B.Archana,Deputy Superintendent of Police,Virudhunagar. Totally 325 NSS Volunteers were attended the Awareness Programme and 10 Lady Faculty members were attended.