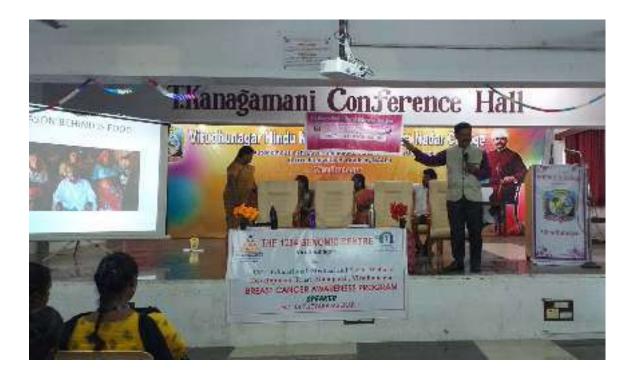

#### **CAMPUS EVENT REPORT**

| 1.  | Department                                          | National Service Scheme                 |
|-----|-----------------------------------------------------|-----------------------------------------|
| 2.  | Activity (Seminar / Workshop / Conference /         | Breast Cancer Awareness Program         |
|     | FDP / Guest Lecture / Competitions / Sports /       |                                         |
|     | Cultural / Exhibition / Training Programme)         |                                         |
| 3.  | Title                                               | Breast Cancer Awareness Program         |
| 4.  | Geographical Coverage                               | National Level                          |
|     | (State level / National level / International level |                                         |
|     | / College level / Department level / Inter          |                                         |
|     | Collegiate / Inter Department / Village level /     |                                         |
|     | Town level)                                         |                                         |
| 5.  | Theme                                               | - To give awareness on Breast Cancer to |
|     |                                                     | the Girls Students and Lady Faculty     |
|     |                                                     | Members .                               |
|     |                                                     |                                         |
| 6.  | Date                                                | 26 <sup>th</sup> July, 2022             |
| 7.  | Mode of Delivery                                    |                                         |
| 8.  | Total Expenditure                                   | Rs.1,500                                |
| 9.  | Funding Agency (ies)                                | 1234 Genomic Centre,                    |
|     |                                                     | Virudhunagar.                           |
|     |                                                     |                                         |
| 10. | Sponsor (s)                                         |                                         |
|     |                                                     |                                         |
| 11. | Total No. of Participants                           | 325                                     |
|     |                                                     | VHNSNC NSS Volunteers: 325              |
|     |                                                     | 10 Staff Mambers                        |
|     |                                                     |                                         |
| 12. | Publication Type                                    | Nil                                     |
|     | (Proceedings / Edited Book / Technical Note /       |                                         |
|     | Handout / others)                                   |                                         |
| 13. | <b>Publications Title with ISBN</b>                 | Nil                                     |

(An Autonomous Institution Affiliated to Madurai Kamaraj University)

[Re-accredited with 'A' Grade by NAAC]

Virudhunagar – 626 001.

|     | (i) No. of Articles received                            |                                                                                                                                       |
|-----|---------------------------------------------------------|---------------------------------------------------------------------------------------------------------------------------------------|
|     | (ii) No. of Articles published                          |                                                                                                                                       |
|     | (iii) No. of Articles presented                         |                                                                                                                                       |
| 14. | Joint organizer                                         | The 1234 Genomic Centre, Virudhunagar                                                                                                 |
| 15. | Resource Person (s) with designation & Official address | Prof.Dr.T.Jeyarajasekar, Principal, College of Hospital Administration, Dr.Somervel Memorial C.S.I .Medical College, Trivanandapuram. |
|     |                                                         | Kerela.                                                                                                                               |
|     | Chief Guest                                             | Tmt.B.Archana,                                                                                                                        |
|     |                                                         | Deputy Superintendent of Police,                                                                                                      |
|     |                                                         | Virudhunagar.                                                                                                                         |
| 16. | Organising Commitee members                             | Dr.R.Jeeva,                                                                                                                           |
|     |                                                         | Dr.K.Pushpa Veni,                                                                                                                     |
|     |                                                         | Mrs.R.K.Manju@Mahalakshmi,                                                                                                            |
|     |                                                         | NSS Programme Officer                                                                                                                 |
|     |                                                         | VHN Senthikumara Nadar college,                                                                                                       |
|     |                                                         | (Autonomous),                                                                                                                         |
|     |                                                         | Virudhunagar.                                                                                                                         |
| 17. | Attach the Invitation / Circular                        | -Attached-                                                                                                                            |
| 18. | Attach the Photos (minimum 5 photos)                    | -Attached-                                                                                                                            |

(An Autonomous Institution Affiliated to Madurai Kamaraj University)

[Re-accredited with 'A' Grade by NAAC]

Virudhunagar 626 001.

19. Programme Summary:

To give awareness on Breast Cancer to the Girls Students and Lady Faculty Members with joint hands with The 1234 Genomic Centre, Virudhunagar.

Prof.Dr.T.Jeyarajasekar,Principal,College of Hospital Administration,Dr.Somervel Memorial C.S.I.Medical College,Trivanandapuram.Kerela was the Speaker and the Chief Guest was Tmt.B.Archana,Deputy Superintendent of Police,Virudhunagar. Totally 325 NSS Volunteers were attended the Awareness Programme and 10 Lady Faculty members were attended.