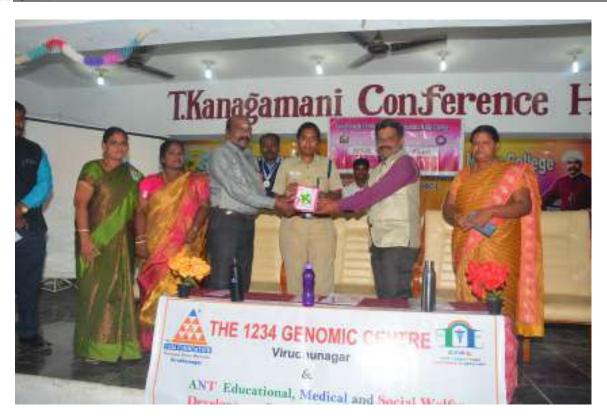

#### **CAMPUS EVENT REPORT**

| 1.  | Department                                          | National Service Scheme                 |
|-----|-----------------------------------------------------|-----------------------------------------|
| 2.  | Activity (Seminar / Workshop / Conference /         | Breast Cancer Awareness Program         |
|     | FDP / Guest Lecture / Competitions / Sports /       |                                         |
|     | Cultural / Exhibition / Training Programme)         |                                         |
| 3.  | Title                                               | Breast Cancer Awareness Program         |
| 4.  | Geographical Coverage                               | National Level                          |
|     | (State level / National level / International level |                                         |
|     | / College level / Department level / Inter          |                                         |
|     | Collegiate / Inter Department / Village level /     |                                         |
|     | Town level)                                         |                                         |
| 5.  | Theme                                               | - To give awareness on Breast Cancer to |
|     |                                                     | the Girls Students and Lady Faculty     |
|     |                                                     | Members .                               |
|     |                                                     |                                         |
| 6.  | Date                                                | 26 <sup>th</sup> July, 2022             |
| 7.  | Mode of Delivery                                    |                                         |
| 8.  | Total Expenditure                                   | Rs.1,500                                |
| 9.  | Funding Agency (ies)                                | 1234 Genomic Centre,                    |
|     |                                                     | Virudhunagar.                           |
|     |                                                     |                                         |
| 10. | Sponsor (s)                                         |                                         |
|     |                                                     |                                         |
| 11. | Total No. of Participants                           | 325                                     |
|     |                                                     | VHNSNC NSS Volunteers: 325              |
|     |                                                     | 10 Staff Mambers                        |
|     |                                                     |                                         |
| 12. | Publication Type                                    | Nil                                     |
|     | (Proceedings / Edited Book / Technical Note /       |                                         |
|     | Handout / others)                                   |                                         |
| 13. | <b>Publications Title with ISBN</b>                 | Nil                                     |

(An Autonomous Institution Affiliated to Madurai Kamaraj University)

[Re-accredited with 'A' Grade by NAAC]

Virudhunagar – 626 001.

|     | (i) No. of Articles received                            |                                                                                                                                       |
|-----|---------------------------------------------------------|---------------------------------------------------------------------------------------------------------------------------------------|
|     | (ii) No. of Articles published                          |                                                                                                                                       |
|     | (iii) No. of Articles presented                         |                                                                                                                                       |
| 14. | Joint organizer                                         | The 1234 Genomic Centre, Virudhunagar                                                                                                 |
| 15. | Resource Person (s) with designation & Official address | Prof.Dr.T.Jeyarajasekar, Principal, College of Hospital Administration, Dr.Somervel Memorial C.S.I .Medical College, Trivanandapuram. |
|     |                                                         | Kerela.                                                                                                                               |
|     | Chief Guest                                             | Tmt.B.Archana,                                                                                                                        |
|     |                                                         | Deputy Superintendent of Police,                                                                                                      |
|     |                                                         | Virudhunagar.                                                                                                                         |
| 16. | Organising Commitee members                             | Dr.R.Jeeva,                                                                                                                           |
|     |                                                         | Dr.K.Pushpa Veni,                                                                                                                     |
|     |                                                         | Mrs.R.K.Manju@Mahalakshmi,                                                                                                            |
|     |                                                         | NSS Programme Officer                                                                                                                 |
|     |                                                         | VHN Senthikumara Nadar college,                                                                                                       |
|     |                                                         | (Autonomous),                                                                                                                         |
|     |                                                         | Virudhunagar.                                                                                                                         |
| 17. | Attach the Invitation / Circular                        | -Attached-                                                                                                                            |
| 18. | Attach the Photos (minimum 5 photos)                    | -Attached-                                                                                                                            |

(An Autonomous Institution Affiliated to Madurai Kamaraj University)

[Re-accredited with 'A' Grade by NAAC]

Virudhunagar 626 001.

19. Programme Summary:

To give awareness on Breast Cancer to the Girls Students and Lady Faculty Members with joint hands with The 1234 Genomic Centre, Virudhunagar.

Prof.Dr.T.Jeyarajasekar,Principal,College of Hospital Administration,Dr.Somervel Memorial C.S.I.Medical College,Trivanandapuram.Kerela was the Speaker and the Chief Guest was Tmt.B.Archana,Deputy Superintendent of Police,Virudhunagar. Totally 325 NSS Volunteers were attended the Awareness Programme and 10 Lady Faculty members were attended.