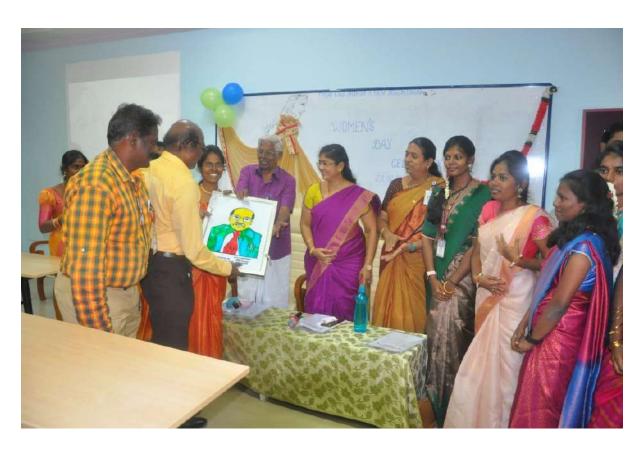

teshwaran, Mr. Thirupathi KTM Mrs. R. Mercy Assistant Professor |
|     |                                  | Department of Management Studies,                                                                                                              |
|     |                                  | VHNSN College, Virudhunagar                                                                                                                    |
| 17. | Attach the Invitation / Circular |                                                                                                                                                |



| Attach the Photos (minimum 5 photos) | Encl below |
|--------------------------------------|------------|
|                                      |            |















(An Autonomous Institution Affiliated to Madurai Kamaraj University)
[Re-accredited with 'A' Grade by NAAC]
Virudhunagar – 626 001.



#### 18. | Programme Summary:

Guest lecture on "Women's Day Celebration" was conducted in the Department of Management Studies on 28.02.2023 at 02.00pm in II MBA Classroom. Mrs. Sangeetha Inbam, Mayor, Sivakasi Corporation, was the Chief- guest of the function

Presidential address given by the President Mr.V. Palanichamy, keynote address was given by Mrs.G.Ramya Vice-President. Felicitation address given by Mr.S.S.A.S.Sakthi Babu, Our Captain Principal Dr.P.Sundarapandian and SF-Coordinator Dr.P.Palaniappan. Introduction about Chief-guest was given by Dr.M.Balaji Associate Professor & Head, Department of Management Studies and Miss.G.Namitha Var