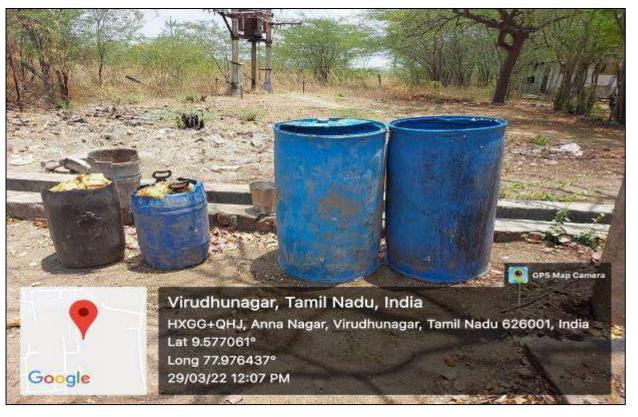

## MASSIVE SIZE BIOMASS COLLECTION BINS

An Autonomous Institution affiliated to Madurai Kamaraj University 🔶 Reaccredited with 'A' Grade by NAAC

VIRUDHUNAGAR - 626 001, TAMIL NADU.

support@vhnsnc.edu.in

# MASSIVE SIZE BIOMASS COLLECTION BINS

An Autonomous Institution affiliated to Madurai Kamaraj University 🔶 Reaccredited with 'A' Grade by NAAC

VIRUDHUNAGAR - 626 001, TAMIL NADU.

support@vhnsnc.edu.in