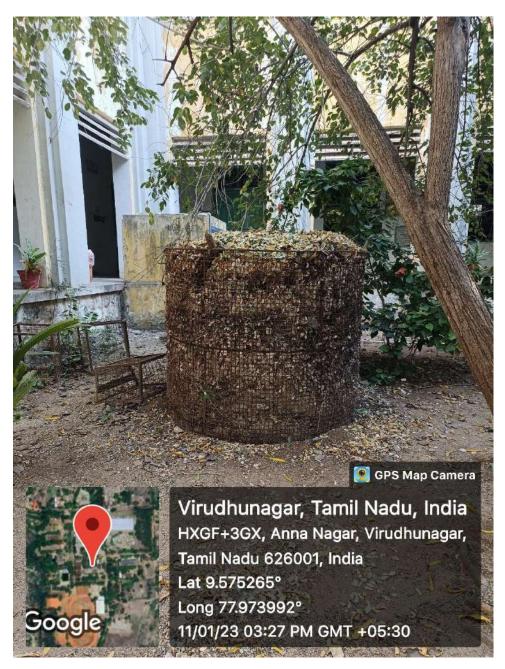

## MASSIVE SIZE BIOMASS COLLECTION BINS

An Autonomous Institution affiliated to Madurai Kamaraj University 🔶 Reaccredited with 'A' Grade by NAAC

VIRUDHUNAGAR - 626 001, TAMIL NADU.

support@vhnsnc.edu.in

# MASSIVE SIZE BIOMASS COLLECTION BINS

An Autonomous Institution affiliated to Madurai Kamaraj University 🔶 Reaccredited with 'A' Grade by NAAC

VIRUDHUNAGAR - 626 001, TAMIL NADU.

support@vhnsnc.edu.in