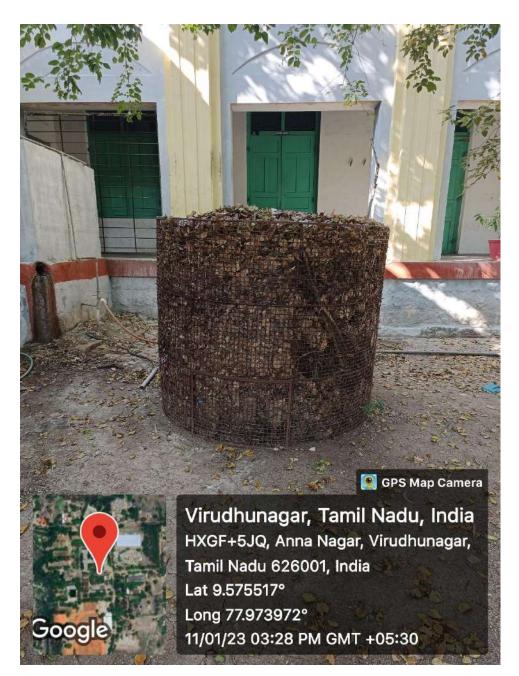

## MASSIVE SIZE BIOMASS COLLECTION BINS

An Autonomous Institution affiliated to Madurai Kamaraj University 🔶 Reaccredited with 'A' Grade by NAAC

VIRUDHUNAGAR - 626 001, TAMIL NADU.

support@vhnsnc.edu.in

# MASSIVE SIZE BIOMASS COLLECTION BINS

An Autonomous Institution affiliated to Madurai Kamaraj University 🔶 Reaccredited with 'A' Grade by NAAC

VIRUDHUNAGAR - 626 001, TAMIL NADU.

support@vhnsnc.edu.in