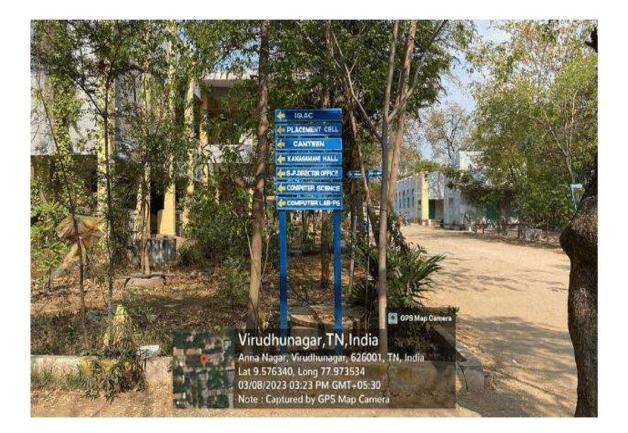

## (3) Signage Boards including Lights, Display boards and signposts

The sign boards are a very important component of the institution's differently-abled persons. It makes the divyangjans feel comfortable to move around inside the campus. The institution has placed sign boards and display boards at different places in the campus for the benefit of differently-abled students.