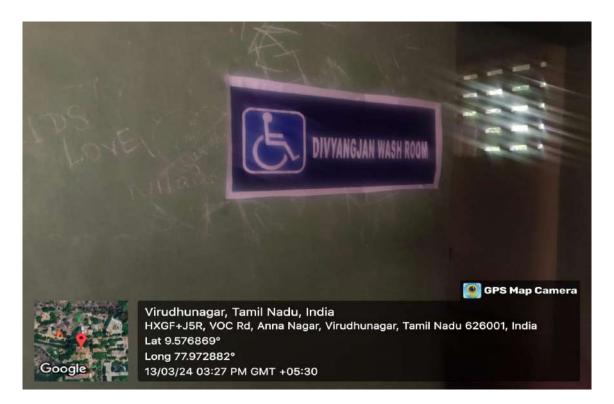

## (3) Signage Boards including Lights, Display boards and signposts

The sign boards are a very important component of the institution's differently-abled persons. It makes the divyangjans feel comfortable to move around inside the campus. The institution has placed sign boards and display boards at different places in the campus for the benefit of differently-abled students.