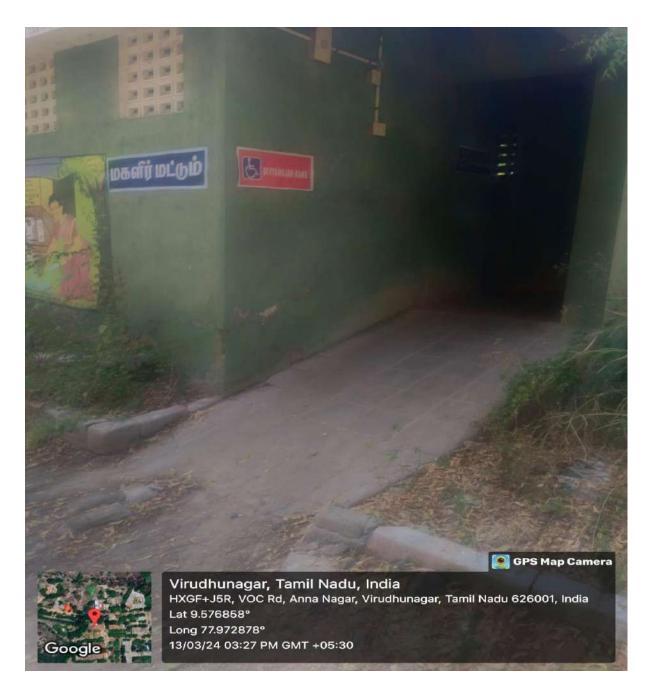

## (3) Signage Boards including Lights, Display boards and signposts

The sign boards are a very important component of the institution's differently-abled persons. It makes the divyangjans feel comfortable to move around inside the campus. The institution has placed sign boards and display boards at different places in the campus for the benefit of differently-abled students.